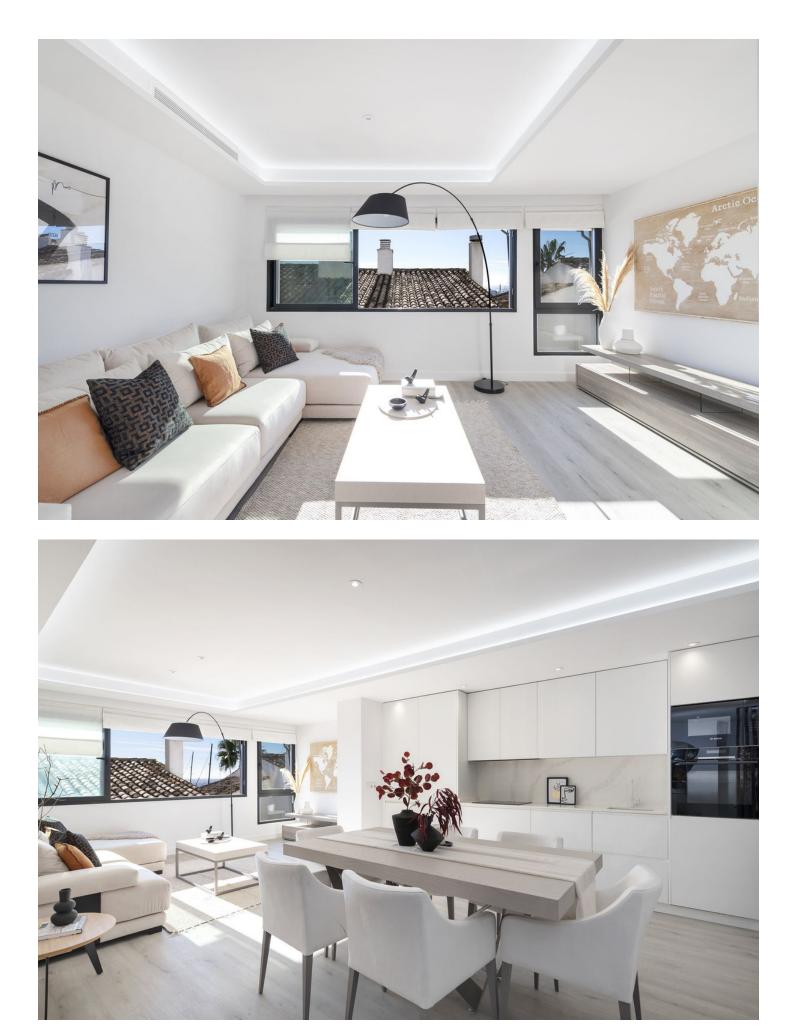

## Puerto Banús Апартамент 3 3 129 m2

Recently renovated apartment with the best qualities, in one of the most demanded areas of Marbella, the luxurious Puerto Banús, which is home to expensive boutiques, restaurants and bars around the marina. Christian Dior, Gucci, Bvlgari, Versace, Dolce & Gabbana and many more international brands have their luxury stores here. It is also the scene of many exotic cars owned by international celebrities and wealthy owners who also own large yachts.sitting in the marina. The property is located in the same marina, a few steps walk from all these amenities and the beach, and has 3 bedrooms, 3 full bathrooms, 2 of them en-suite and the other for the other bedroom and for guests. , spacious living room with views of the sea and the boats, fully equipped open modern kitchen and a utility room and an underground parking space. Malaga airport is 60 km away. There is a good network of roads and transport services that connect Puerto Banús with neighboring towns and suburbs. The location of this apartment will delight your stay in Puerto Banús. You will have the opportunity to live the height of this very special enclave of the Costa del Sol with all its intensity; glamour, fun, modernity and the sea and in the months when the apartment is not used, it can also be used at a profit, due to the great demand for both long and short term rentals. The best investment ever made!