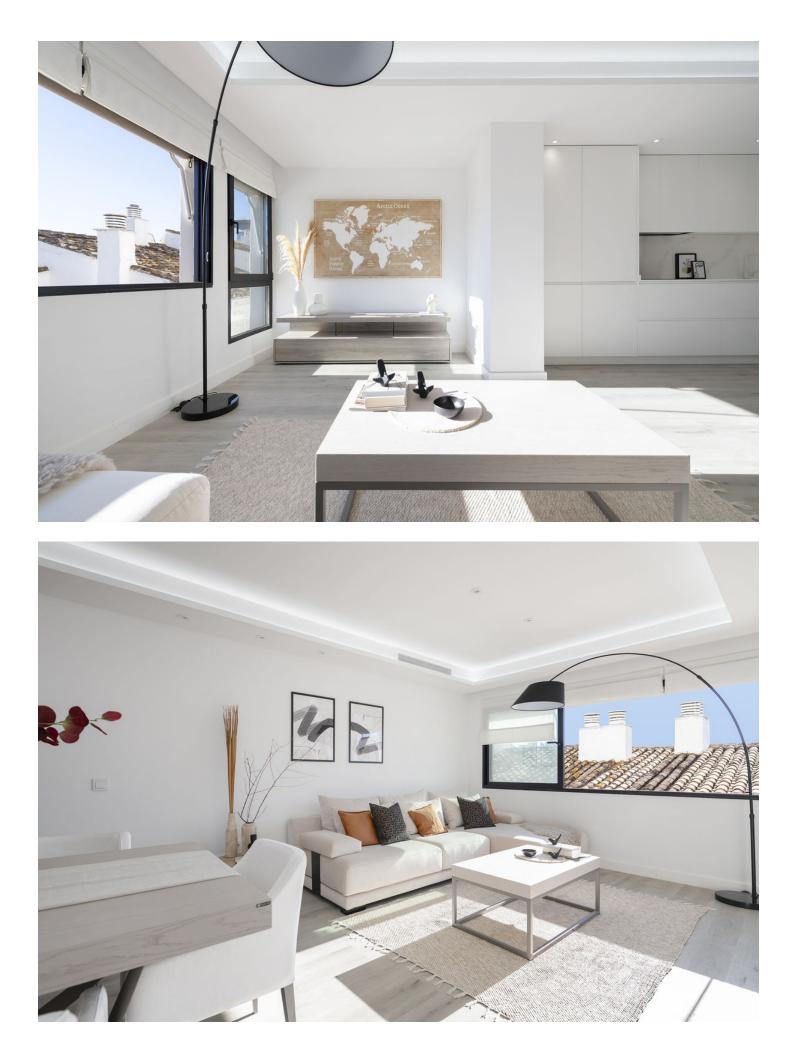

## Puerto Banús Апартамент 3 3 129 m2

Recently renovated apartment with the best qualities, in one of the most demanded areas of Marbella, the luxurious Puerto Banús, which is home to expensive boutiques, restaurants and bars around the marina. Christian Dior, Gucci, Bvlgari, Versace, Dolce & Gabbana and many more international brands have their luxury stores here. It is also the scene of many exotic cars owned by international celebrities and wealthy owners who also own large yachts.sitting in the marina. The property is located in the same marina, a few steps walk from all these amenities and the beach, and has 3 bedrooms, 3 full bathrooms, 2 of them en-suite and the other for the other bedroom and for guests. , spacious living room with views of the sea and the boats, fully equipped open modern kitchen and a utility room and an underground parking space. Malaga airport is 60 km away. There is a good network of roads and transport services that connect Puerto Banús with neighboring towns and suburbs. The location of this apartment will delight your stay in Puerto Banús. You will have the opportunity to live the height of this very special enclave of the Costa del Sol with all its intensity; glamour, fun, modernity and the sea and in the months when the apartment is not used, it can also be used at a profit, due to the great demand for both long and short term rentals. The best investment ever made!