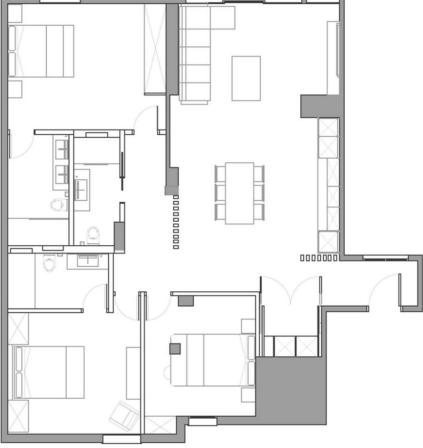

## Puerto Banús Апартамент 3 3 129 m2

Recently renovated apartment with the best qualities, in one of the most demanded areas of Marbella, the luxurious Puerto Banús, which is home to expensive boutiques, restaurants and bars around the marina. Christian Dior, Gucci, Bvlgari, Versace, Dolce & Gabbana and many more international brands have their luxury stores here. It is also the scene of many exotic cars owned by international celebrities and wealthy owners who also own large yachts.sitting in the marina. The property is located in the same marina, a few steps walk from all these amenities and the beach, and has 3 bedrooms, 3 full bathrooms, 2 of them en-suite and the other for the other bedroom and for guests. , spacious living room with views of the sea and the boats, fully equipped open modern kitchen and a utility room and an underground parking space. Malaga airport is 60 km away. There is a good network of roads and transport services that connect Puerto Banús with neighboring towns and suburbs. The location of this apartment will delight your stay in Puerto Banús. You will have the opportunity to live the height of this very special enclave of the Costa del Sol with all its intensity; glamour, fun, modernity and the sea and in the months when the apartment is not used, it can also be used at a profit, due to the great demand for both long and short term rentals. The best investment ever made!