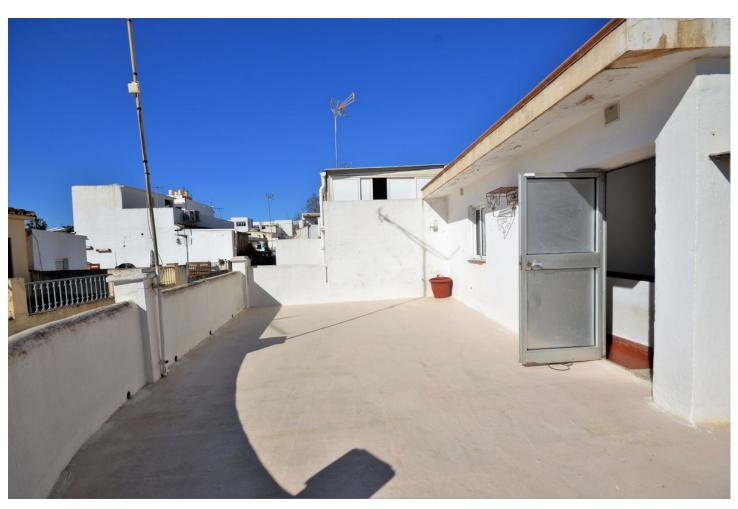

## Продажа - Дом - Marbella 504.000€

Marbella Дом

ИБИ: 606 EUR / год Mycop: 180 EUR / год

4

1

151 m<sup>2</sup>

Have you dreamed of acquiring a property in the historic center??? Investment in the old town of Marbella. The property is located in the old town of Marbella, surrounded by flowery streets, hostels and high standing restaurants. The house is on the corner and is oriented to the south east, which gives it excellent light all day. The property is distributed over 3 floors with a terrace. The 1st floor consists of a terrace at the entrance, 1 living room with fireplace and large windows. Just to the right we access a large fully equipped kitchen. The 2nd floor is very spacious and is distributed in 3 large very bright bedrooms and 1 spacious bathroom. The 3rd floor is composed of 1 large terrace with open views of the central park. This plant has the capacity of outdoor furniture. Besides we access a laundry room. On the same floor you could build an outdoor kitchen with barbecue if desired. The beaches and the beautiful Plaza de los Naranjos with all kinds of services are just a couple of minutes away by car. An excellent investment for those who want a home with all the comforts in the heart of Marbella. Make your reservation today, it won't last long on the market.