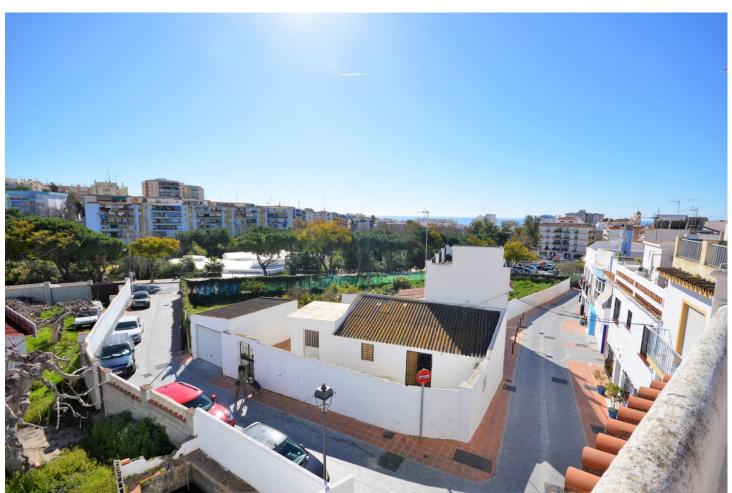

## Продажа - Дом - Marbella 504.000€

Marbella Дом

ИБИ: 606 EUR / год Mycop: 180 EUR / год

4

1

151 m<sup>2</sup>

Have you dreamed of acquiring a property in the historic center??? Investment in the old town of Marbella. The property is located in the old town of Marbella, surrounded by flowery streets, hostels and high standing restaurants. The house is on the corner and is oriented to the south east, which gives it excellent light all day. The property is distributed over 3 floors with a terrace. The 1st floor consists of a terrace at the entrance, 1 living room with fireplace and large windows. Just to the right we access a large fully equipped kitchen. The 2nd floor is very spacious and is distributed in 3 large very bright bedrooms and 1 spacious bathroom. The 3rd floor is composed of 1 large terrace with open views of the central park. This plant has the capacity of outdoor furniture. Besides we access a laundry room. On the same floor you could build an outdoor kitchen with barbecue if desired. The beaches and the beautiful Plaza de los Naranjos with all kinds of services are just a couple of minutes away by car. An excellent investment for those who want a home with all the comforts in the heart of Marbella. Make your reservation today, it won't last long on the market.