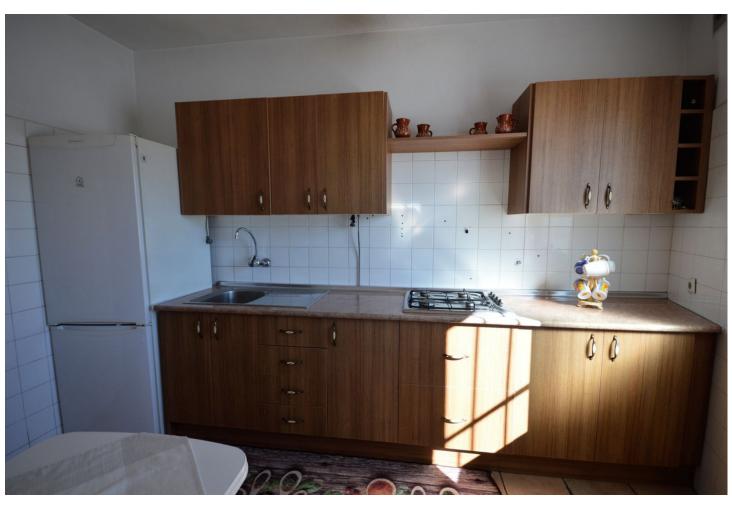

## Продажа - Дом - Marbella 504.000€

Marbella Дом

ИБИ: 606 EUR / год Mycop: 180 EUR / год

4

1

151 m<sup>2</sup>

Have you dreamed of acquiring a property in the historic center??? Investment in the old town of Marbella. The property is located in the old town of Marbella, surrounded by flowery streets, hostels and high standing restaurants. The house is on the corner and is oriented to the south east, which gives it excellent light all day. The property is distributed over 3 floors with a terrace. The 1st floor consists of a terrace at the entrance, 1 living room with fireplace and large windows. Just to the right we access a large fully equipped kitchen. The 2nd floor is very spacious and is distributed in 3 large very bright bedrooms and 1 spacious bathroom. The 3rd floor is composed of 1 large terrace with open views of the central park. This plant has the capacity of outdoor furniture. Besides we access a laundry room. On the same floor you could build an outdoor kitchen with barbecue if desired. The beaches and the beautiful Plaza de los Naranjos with all kinds of services are just a couple of minutes away by car. An excellent investment for those who want a home with all the comforts in the heart of Marbella. Make your reservation today, it won't last long on the market.