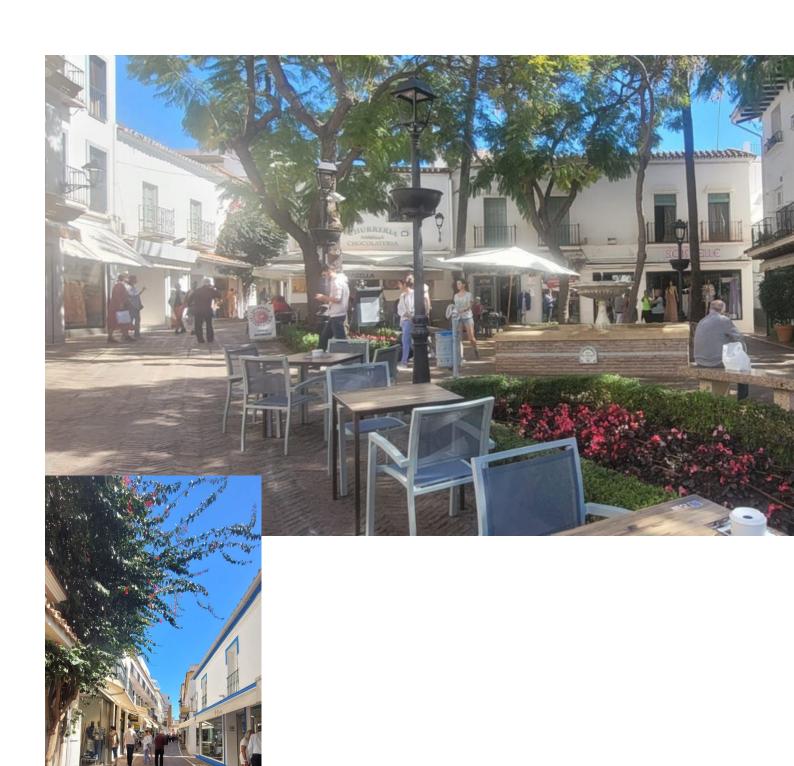

## Продажа - Дом - Marbella 504.000€

Marbella Дом

ИБИ: 606 EUR / год Mycop: 180 EUR / год

4

1

151 m<sup>2</sup>

Have you dreamed of acquiring a property in the historic center??? Investment in the old town of Marbella. The property is located in the old town of Marbella, surrounded by flowery streets, hostels and high standing restaurants. The house is on the corner and is oriented to the south east, which gives it excellent light all day. The property is distributed over 3 floors with a terrace. The 1st floor consists of a terrace at the entrance, 1 living room with fireplace and large windows. Just to the right we access a large fully equipped kitchen. The 2nd floor is very spacious and is distributed in 3 large very bright bedrooms and 1 spacious bathroom. The 3rd floor is composed of 1 large terrace with open views of the central park. This plant has the capacity of outdoor furniture. Besides we access a laundry room. On the same floor you could build an outdoor kitchen with barbecue if desired. The beaches and the beautiful Plaza de los Naranjos with all kinds of services are just a couple of minutes away by car. An excellent investment for those who want a home with all the comforts in the heart of Marbella. Make your reservation today, it won't last long on the market.