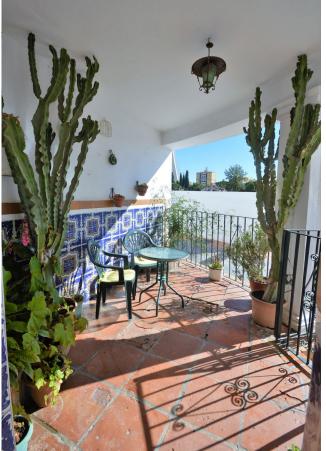

## Продажа - Дом - Marbella 504.000€

Marbella Дом

ИБИ: 606 EUR / год Mycop: 180 EUR / год

4

1

151 m<sup>2</sup>

Have you dreamed of acquiring a property in the historic center??? Investment in the old town of Marbella. The property is located in the old town of Marbella, surrounded by flowery streets, hostels and high standing restaurants. The house is on the corner and is oriented to the south east, which gives it excellent light all day. The property is distributed over 3 floors with a terrace. The 1st floor consists of a terrace at the entrance, 1 living room with fireplace and large windows. Just to the right we access a large fully equipped kitchen. The 2nd floor is very spacious and is distributed in 3 large very bright bedrooms and 1 spacious bathroom. The 3rd floor is composed of 1 large terrace with open views of the central park. This plant has the capacity of outdoor furniture. Besides we access a laundry room. On the same floor you could build an outdoor kitchen with barbecue if desired. The beaches and the beautiful Plaza de los Naranjos with all kinds of services are just a couple of minutes away by car. An excellent investment for those who want a home with all the comforts in the heart of Marbella. Make your reservation today, it won't last long on the market.