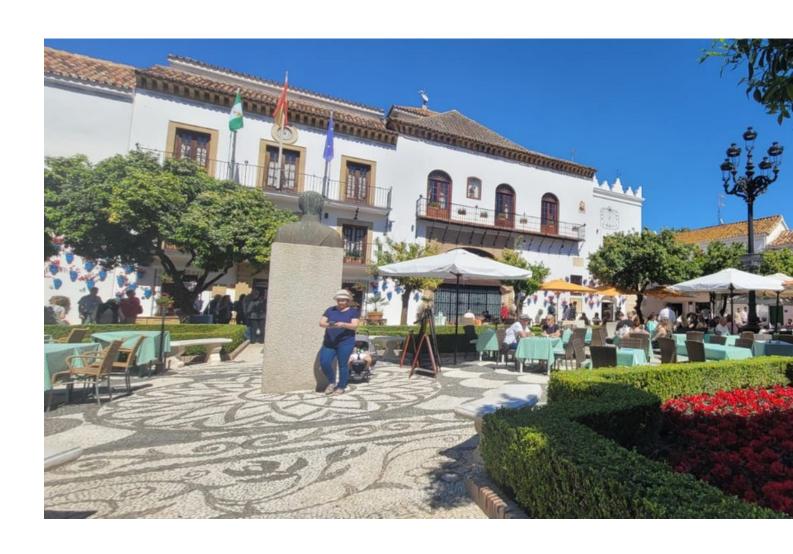

## Продажа - Дом - Marbella 504.000€

Marbella Дом

ИБИ: 606 EUR / год Mycop: 180 EUR / год

4

1

151 m<sup>2</sup>

Have you dreamed of acquiring a property in the historic center??? Investment in the old town of Marbella. The property is located in the old town of Marbella, surrounded by flowery streets, hostels and high standing restaurants. The house is on the corner and is oriented to the south east, which gives it excellent light all day. The property is distributed over 3 floors with a terrace. The 1st floor consists of a terrace at the entrance, 1 living room with fireplace and large windows. Just to the right we access a large fully equipped kitchen. The 2nd floor is very spacious and is distributed in 3 large very bright bedrooms and 1 spacious bathroom. The 3rd floor is composed of 1 large terrace with open views of the central park. This plant has the capacity of outdoor furniture. Besides we access a laundry room. On the same floor you could build an outdoor kitchen with barbecue if desired. The beaches and the beautiful Plaza de los Naranjos with all kinds of services are just a couple of minutes away by car. An excellent investment for those who want a home with all the comforts in the heart of Marbella. Make your reservation today, it won't last long on the market.