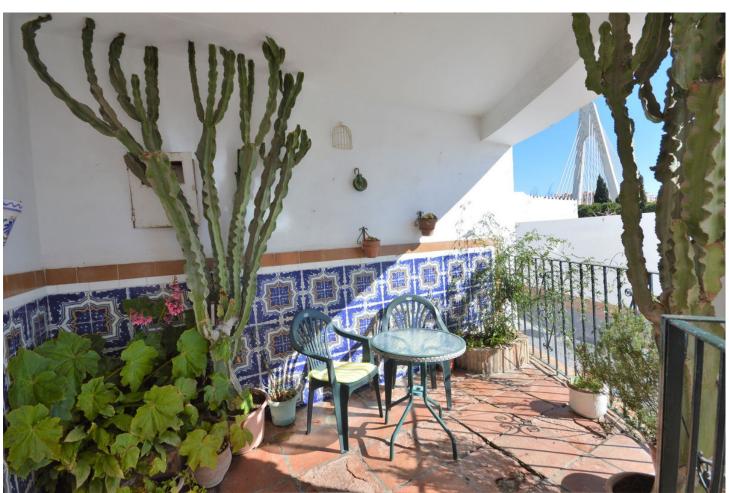

## Продажа - Дом - Marbella 504.000€

Marbella Дом

ИБИ: 606 EUR / год Mycop: 180 EUR / год

4

1

151 m<sup>2</sup>

Have you dreamed of acquiring a property in the historic center??? Investment in the old town of Marbella. The property is located in the old town of Marbella, surrounded by flowery streets, hostels and high standing restaurants. The house is on the corner and is oriented to the south east, which gives it excellent light all day. The property is distributed over 3 floors with a terrace. The 1st floor consists of a terrace at the entrance, 1 living room with fireplace and large windows. Just to the right we access a large fully equipped kitchen. The 2nd floor is very spacious and is distributed in 3 large very bright bedrooms and 1 spacious bathroom. The 3rd floor is composed of 1 large terrace with open views of the central park. This plant has the capacity of outdoor furniture. Besides we access a laundry room. On the same floor you could build an outdoor kitchen with barbecue if desired. The beaches and the beautiful Plaza de los Naranjos with all kinds of services are just a couple of minutes away by car. An excellent investment for those who want a home with all the comforts in the heart of Marbella. Make your reservation today, it won't last long on the market.