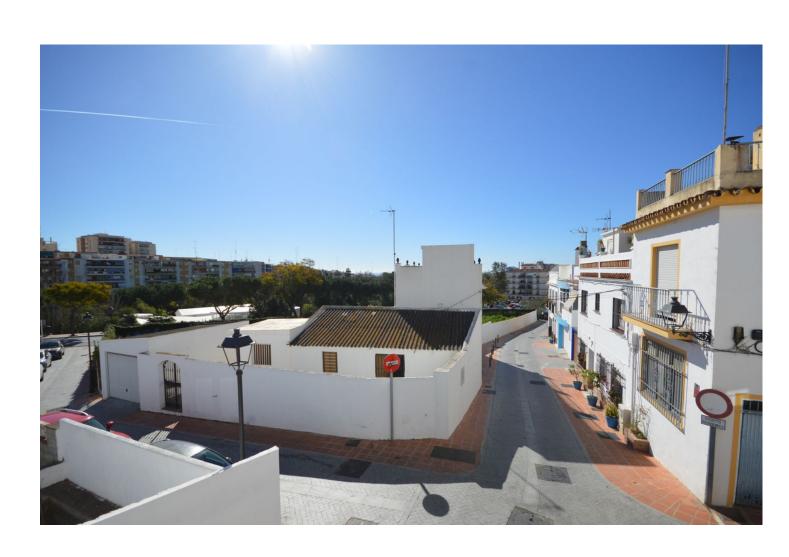

## Продажа - Дом - Marbella 504.000€

Marbella Дом

ИБИ: 606 EUR / год Mycop: 180 EUR / год

4

1

151 m<sup>2</sup>

Have you dreamed of acquiring a property in the historic center??? Investment in the old town of Marbella. The property is located in the old town of Marbella, surrounded by flowery streets, hostels and high standing restaurants. The house is on the corner and is oriented to the south east, which gives it excellent light all day. The property is distributed over 3 floors with a terrace. The 1st floor consists of a terrace at the entrance, 1 living room with fireplace and large windows. Just to the right we access a large fully equipped kitchen. The 2nd floor is very spacious and is distributed in 3 large very bright bedrooms and 1 spacious bathroom. The 3rd floor is composed of 1 large terrace with open views of the central park. This plant has the capacity of outdoor furniture. Besides we access a laundry room. On the same floor you could build an outdoor kitchen with barbecue if desired. The beaches and the beautiful Plaza de los Naranjos with all kinds of services are just a couple of minutes away by car. An excellent investment for those who want a home with all the comforts in the heart of Marbella. Make your reservation today, it won't last long on the market.