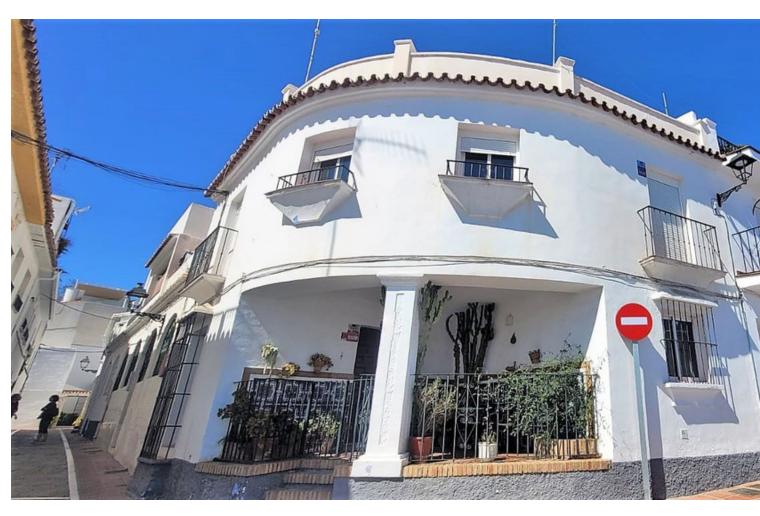

## Продажа - Дом - Marbella 504.000€

Marbella Дом

ИБИ: 606 EUR / год Mycop: 180 EUR / год

4

1

151 m<sup>2</sup>

Have you dreamed of acquiring a property in the historic center??? Investment in the old town of Marbella. The property is located in the old town of Marbella, surrounded by flowery streets, hostels and high standing restaurants. The house is on the corner and is oriented to the south east, which gives it excellent light all day. The property is distributed over 3 floors with a terrace. The 1st floor consists of a terrace at the entrance, 1 living room with fireplace and large windows. Just to the right we access a large fully equipped kitchen. The 2nd floor is very spacious and is distributed in 3 large very bright bedrooms and 1 spacious bathroom. The 3rd floor is composed of 1 large terrace with open views of the central park. This plant has the capacity of outdoor furniture. Besides we access a laundry room. On the same floor you could build an outdoor kitchen with barbecue if desired. The beaches and the beautiful Plaza de los Naranjos with all kinds of services are just a couple of minutes away by car. An excellent investment for those who want a home with all the comforts in the heart of Marbella. Make your reservation today, it won't last long on the market.