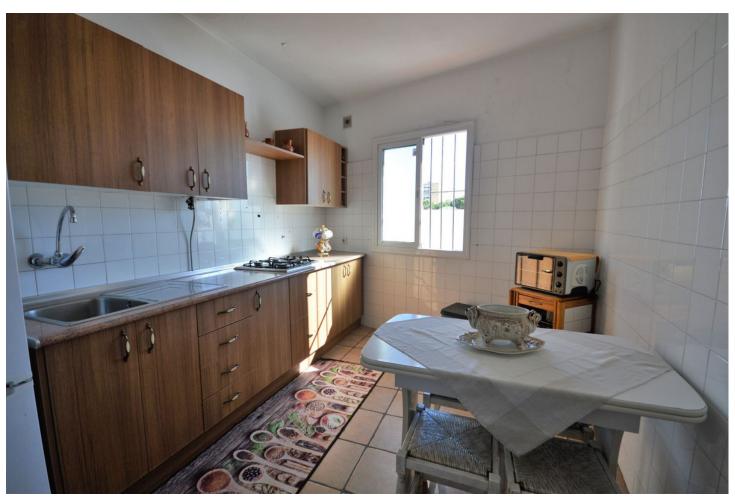

## Продажа - Дом - Marbella 504.000€

Marbella Дом

ИБИ: 606 EUR / год Mycop: 180 EUR / год

4

1

151 m<sup>2</sup>

Have you dreamed of acquiring a property in the historic center??? Investment in the old town of Marbella. The property is located in the old town of Marbella, surrounded by flowery streets, hostels and high standing restaurants. The house is on the corner and is oriented to the south east, which gives it excellent light all day. The property is distributed over 3 floors with a terrace. The 1st floor consists of a terrace at the entrance, 1 living room with fireplace and large windows. Just to the right we access a large fully equipped kitchen. The 2nd floor is very spacious and is distributed in 3 large very bright bedrooms and 1 spacious bathroom. The 3rd floor is composed of 1 large terrace with open views of the central park. This plant has the capacity of outdoor furniture. Besides we access a laundry room. On the same floor you could build an outdoor kitchen with barbecue if desired. The beaches and the beautiful Plaza de los Naranjos with all kinds of services are just a couple of minutes away by car. An excellent investment for those who want a home with all the comforts in the heart of Marbella. Make your reservation today, it won't last long on the market.