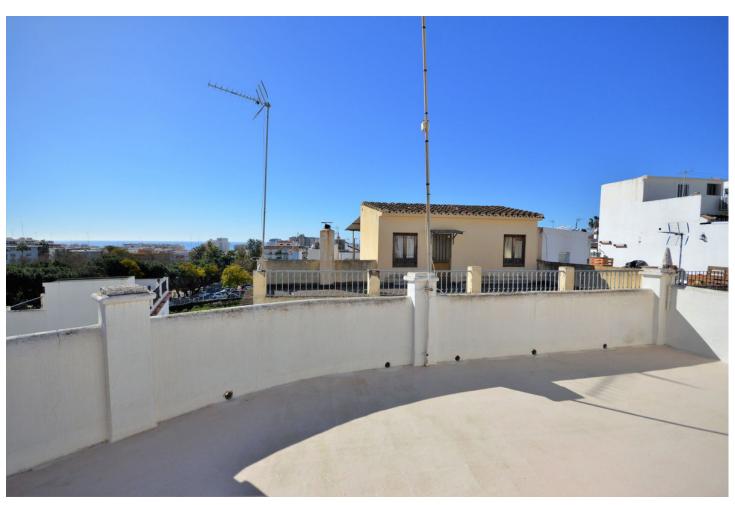

## Продажа - Дом - Marbella 504.000€

Marbella Дом

ИБИ: 606 EUR / год Mycop: 180 EUR / год

4

1

151 m<sup>2</sup>

Have you dreamed of acquiring a property in the historic center??? Investment in the old town of Marbella. The property is located in the old town of Marbella, surrounded by flowery streets, hostels and high standing restaurants. The house is on the corner and is oriented to the south east, which gives it excellent light all day. The property is distributed over 3 floors with a terrace. The 1st floor consists of a terrace at the entrance, 1 living room with fireplace and large windows. Just to the right we access a large fully equipped kitchen. The 2nd floor is very spacious and is distributed in 3 large very bright bedrooms and 1 spacious bathroom. The 3rd floor is composed of 1 large terrace with open views of the central park. This plant has the capacity of outdoor furniture. Besides we access a laundry room. On the same floor you could build an outdoor kitchen with barbecue if desired. The beaches and the beautiful Plaza de los Naranjos with all kinds of services are just a couple of minutes away by car. An excellent investment for those who want a home with all the comforts in the heart of Marbella. Make your reservation today, it won't last long on the market.