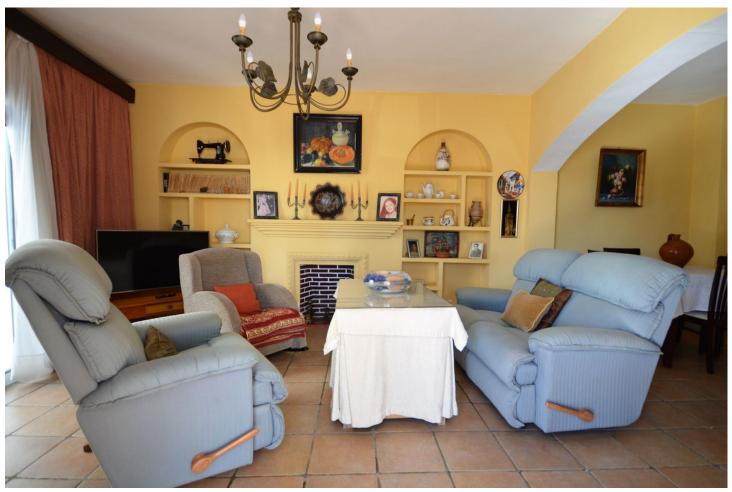

## Продажа - Дом - Marbella 504.000€

Marbella Дом

ИБИ: 606 EUR / год Mycop: 180 EUR / год

4

1

151 m<sup>2</sup>

Have you dreamed of acquiring a property in the historic center??? Investment in the old town of Marbella. The property is located in the old town of Marbella, surrounded by flowery streets, hostels and high standing restaurants. The house is on the corner and is oriented to the south east, which gives it excellent light all day. The property is distributed over 3 floors with a terrace. The 1st floor consists of a terrace at the entrance, 1 living room with fireplace and large windows. Just to the right we access a large fully equipped kitchen. The 2nd floor is very spacious and is distributed in 3 large very bright bedrooms and 1 spacious bathroom. The 3rd floor is composed of 1 large terrace with open views of the central park. This plant has the capacity of outdoor furniture. Besides we access a laundry room. On the same floor you could build an outdoor kitchen with barbecue if desired. The beaches and the beautiful Plaza de los Naranjos with all kinds of services are just a couple of minutes away by car. An excellent investment for those who want a home with all the comforts in the heart of Marbella. Make your reservation today, it won't last long on the market.