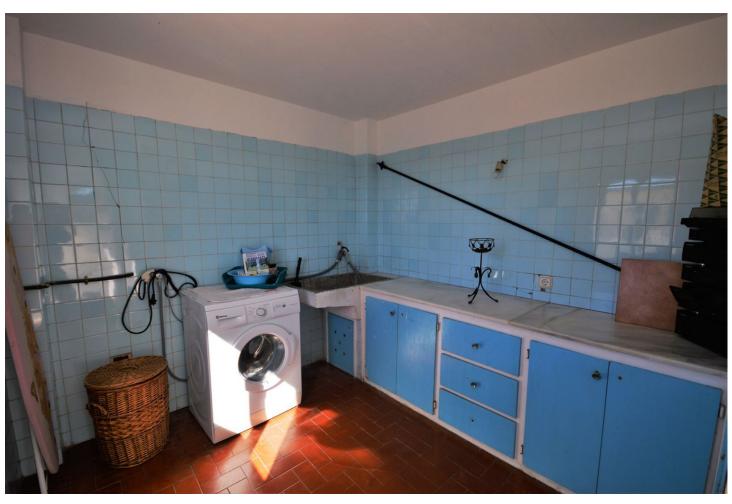

## Продажа - Дом - Marbella 504.000€

Marbella Дом

ИБИ: 606 EUR / год Mycop: 180 EUR / год

4

1

151 m<sup>2</sup>

Have you dreamed of acquiring a property in the historic center??? Investment in the old town of Marbella. The property is located in the old town of Marbella, surrounded by flowery streets, hostels and high standing restaurants. The house is on the corner and is oriented to the south east, which gives it excellent light all day. The property is distributed over 3 floors with a terrace. The 1st floor consists of a terrace at the entrance, 1 living room with fireplace and large windows. Just to the right we access a large fully equipped kitchen. The 2nd floor is very spacious and is distributed in 3 large very bright bedrooms and 1 spacious bathroom. The 3rd floor is composed of 1 large terrace with open views of the central park. This plant has the capacity of outdoor furniture. Besides we access a laundry room. On the same floor you could build an outdoor kitchen with barbecue if desired. The beaches and the beautiful Plaza de los Naranjos with all kinds of services are just a couple of minutes away by car. An excellent investment for those who want a home with all the comforts in the heart of Marbella. Make your reservation today, it won't last long on the market.