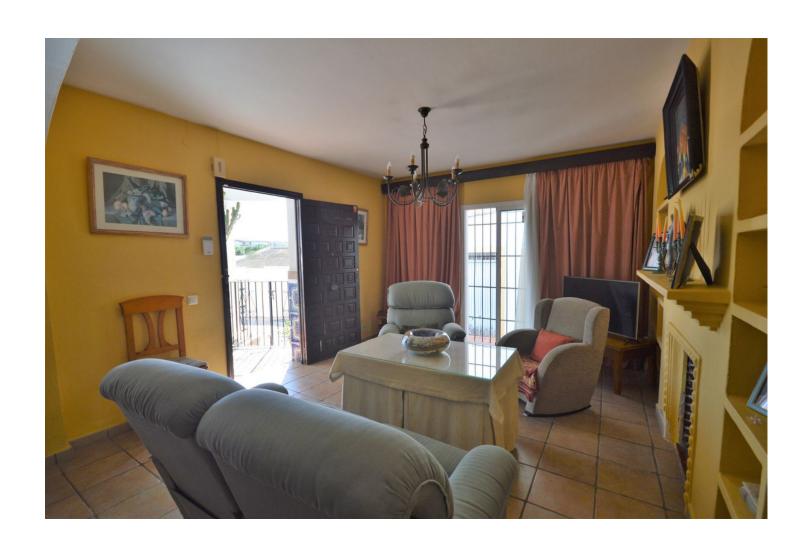

## Продажа - Дом - Marbella 504.000€

Marbella Дом

ИБИ: 606 EUR / год Mycop: 180 EUR / год

4

1

151 m<sup>2</sup>

Have you dreamed of acquiring a property in the historic center??? Investment in the old town of Marbella. The property is located in the old town of Marbella, surrounded by flowery streets, hostels and high standing restaurants. The house is on the corner and is oriented to the south east, which gives it excellent light all day. The property is distributed over 3 floors with a terrace. The 1st floor consists of a terrace at the entrance, 1 living room with fireplace and large windows. Just to the right we access a large fully equipped kitchen. The 2nd floor is very spacious and is distributed in 3 large very bright bedrooms and 1 spacious bathroom. The 3rd floor is composed of 1 large terrace with open views of the central park. This plant has the capacity of outdoor furniture. Besides we access a laundry room. On the same floor you could build an outdoor kitchen with barbecue if desired. The beaches and the beautiful Plaza de los Naranjos with all kinds of services are just a couple of minutes away by car. An excellent investment for those who want a home with all the comforts in the heart of Marbella. Make your reservation today, it won't last long on the market.