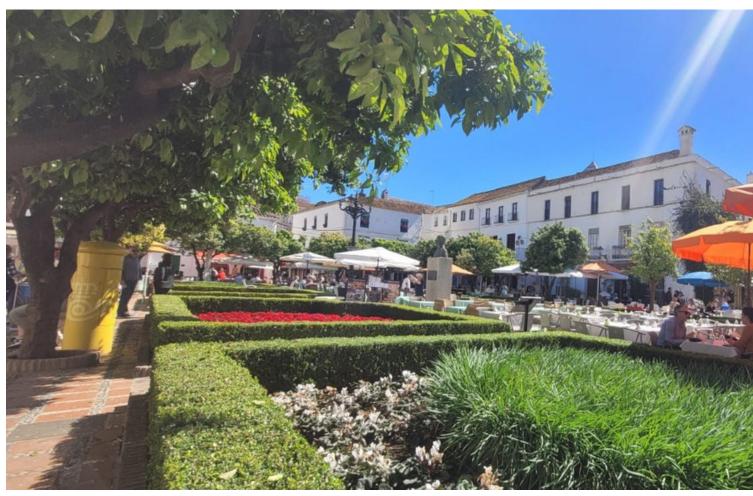

## Продажа - Дом - Marbella 504.000€

Marbella Дом

ИБИ: 606 EUR / год Mycop: 180 EUR / год

4

1

151 m<sup>2</sup>

Have you dreamed of acquiring a property in the historic center??? Investment in the old town of Marbella. The property is located in the old town of Marbella, surrounded by flowery streets, hostels and high standing restaurants. The house is on the corner and is oriented to the south east, which gives it excellent light all day. The property is distributed over 3 floors with a terrace. The 1st floor consists of a terrace at the entrance, 1 living room with fireplace and large windows. Just to the right we access a large fully equipped kitchen. The 2nd floor is very spacious and is distributed in 3 large very bright bedrooms and 1 spacious bathroom. The 3rd floor is composed of 1 large terrace with open views of the central park. This plant has the capacity of outdoor furniture. Besides we access a laundry room. On the same floor you could build an outdoor kitchen with barbecue if desired. The beaches and the beautiful Plaza de los Naranjos with all kinds of services are just a couple of minutes away by car. An excellent investment for those who want a home with all the comforts in the heart of Marbella. Make your reservation today, it won't last long on the market.