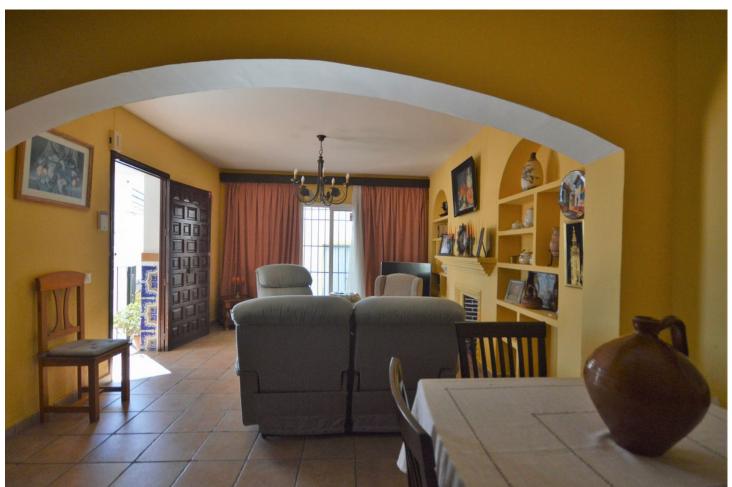

## Продажа - Дом - Marbella 504.000€

Marbella Дом

ИБИ: 606 EUR / год Mycop: 180 EUR / год

4

1

151 m<sup>2</sup>

Have you dreamed of acquiring a property in the historic center??? Investment in the old town of Marbella. The property is located in the old town of Marbella, surrounded by flowery streets, hostels and high standing restaurants. The house is on the corner and is oriented to the south east, which gives it excellent light all day. The property is distributed over 3 floors with a terrace. The 1st floor consists of a terrace at the entrance, 1 living room with fireplace and large windows. Just to the right we access a large fully equipped kitchen. The 2nd floor is very spacious and is distributed in 3 large very bright bedrooms and 1 spacious bathroom. The 3rd floor is composed of 1 large terrace with open views of the central park. This plant has the capacity of outdoor furniture. Besides we access a laundry room. On the same floor you could build an outdoor kitchen with barbecue if desired. The beaches and the beautiful Plaza de los Naranjos with all kinds of services are just a couple of minutes away by car. An excellent investment for those who want a home with all the comforts in the heart of Marbella. Make your reservation today, it won't last long on the market.