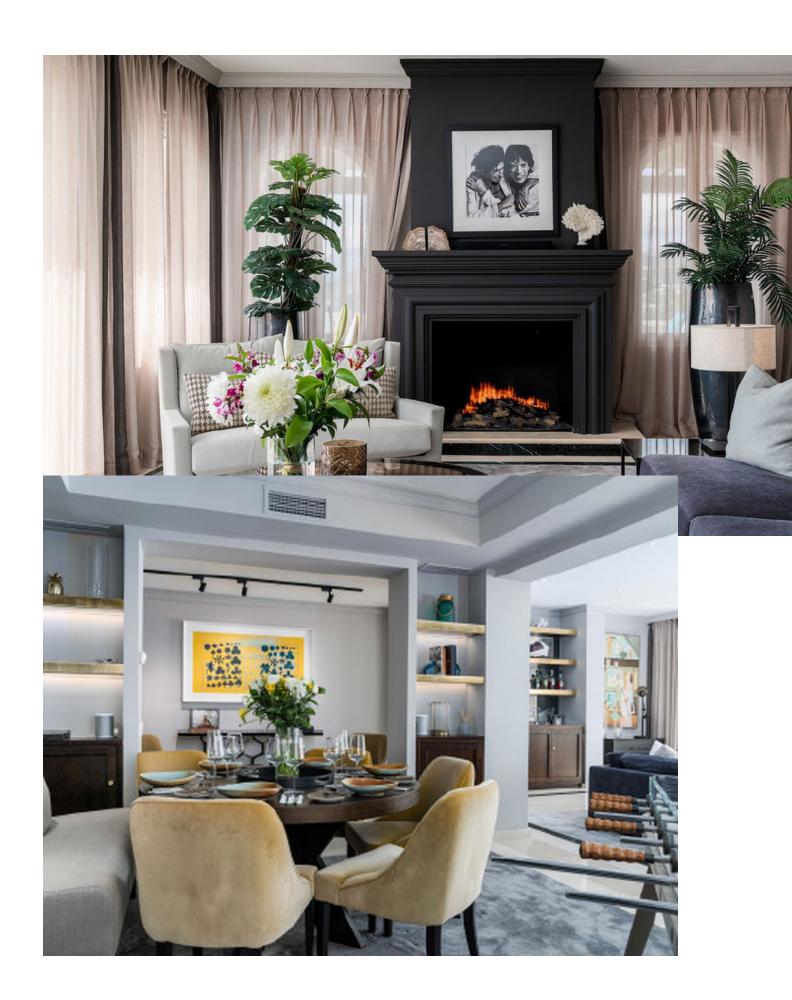

## Продажа - Апартамент - Benahavís 2.250.000€

**Benahavís Апартамент** 

Коммунальные: 4,752 EUR / ИБИ: 992 EUR / год Mycop: 81 EUR / год год

335 m<sub>2</sub>

Welcome to this stunning villa located in the picturesque area of La Heredia, Benahavis. This beautiful property is nestled in a gated and secure community with 24-hour security, offering breathtaking views of the surrounding golf courses, mountains, and panoramic sea views. As you enter this elegant villa, you will be greeted by a spacious and naturally lit floor plan. The villa boasts a fully equipped kitchen, complete with top-of-the-line Gaggenau and Smeg appliances, with access to a private patio and terrace. The living room and dining space have been meticulously designed with great attention to detail, offering a comfortable and stylish area for relaxation and entertainment. The mid-level of the villa features the master suite, complete with a balcony, wardrobe area, and an en-suite bathroom with a bathtub and double shower. The color scheme and decor of the master suite are exquisite, creating a tranquil and calming atmosphere. On the upper level of the villa, you will find another bedroom, an office, and a gym, all with access to a spacious terrace complete with an outdoor shower and Jacuzzi. This area of the villa is perfect for those who love to exercise, relax, and enjoy stunning views. This beautiful villa was built with custom-made furniture and has been designed to provide its residents with the ultimate comfort and luxury. The attention to detail and the breathtaking views make this property truly exceptional. In summary, this stunning villa in La Heredia is the perfect place to call home, offering comfort, luxury, and breathtaking views that are sure to leave you in awe.