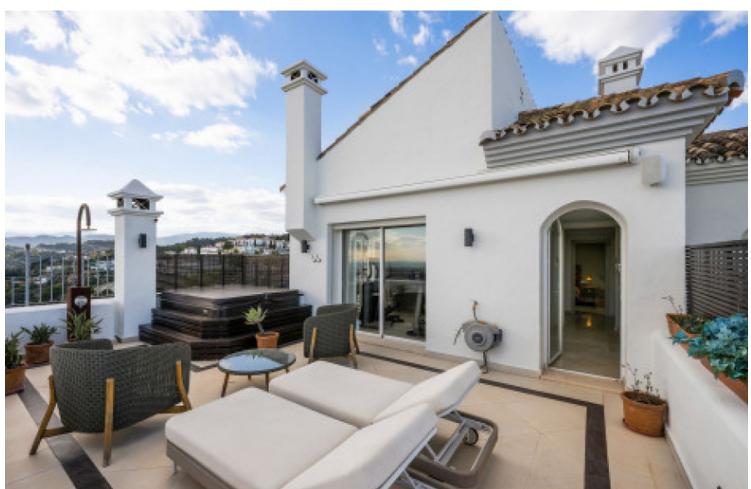

## Продажа - Апартамент - Benahavís 2.250.000€

**Benahavís Апартамент** 

Коммунальные: 4,752 EUR / ИБИ: 992 EUR / год Mycop: 81 EUR / год год

335 m<sub>2</sub>

Welcome to this stunning villa located in the picturesque area of La Heredia, Benahavis. This beautiful property is nestled in a gated and secure community with 24-hour security, offering breathtaking views of the surrounding golf courses, mountains, and panoramic sea views. As you enter this elegant villa, you will be greeted by a spacious and naturally lit floor plan. The villa boasts a fully equipped kitchen, complete with top-of-the-line Gaggenau and Smeg appliances, with access to a private patio and terrace. The living room and dining space have been meticulously designed with great attention to detail, offering a comfortable and stylish area for relaxation and entertainment. The mid-level of the villa features the master suite, complete with a balcony, wardrobe area, and an en-suite bathroom with a bathtub and double shower. The color scheme and decor of the master suite are exquisite, creating a tranquil and calming atmosphere. On the upper level of the villa, you will find another bedroom, an office, and a gym, all with access to a spacious terrace complete with an outdoor shower and Jacuzzi. This area of the villa is perfect for those who love to exercise, relax, and enjoy stunning views. This beautiful villa was built with custom-made furniture and has been designed to provide its residents with the ultimate comfort and luxury. The attention to detail and the breathtaking views make this property truly exceptional. In summary, this stunning villa in La Heredia is the perfect place to call home, offering comfort, luxury, and breathtaking views that are sure to leave you in awe.