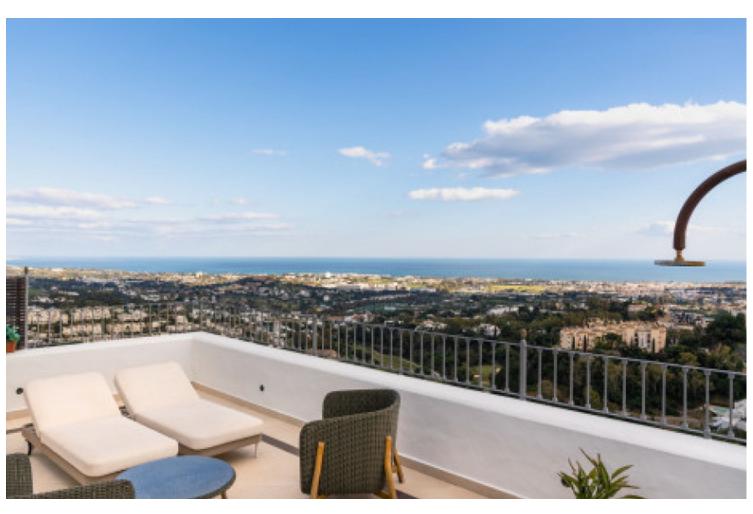

## Продажа - Апартамент - Benahavís 2.250.000€

**Benahavís Апартамент** 

Коммунальные: 4,752 EUR / ИБИ: 992 EUR / год Mycop: 81 EUR / год год

335 m<sub>2</sub>

Welcome to this stunning villa located in the picturesque area of La Heredia, Benahavis. This beautiful property is nestled in a gated and secure community with 24-hour security, offering breathtaking views of the surrounding golf courses, mountains, and panoramic sea views. As you enter this elegant villa, you will be greeted by a spacious and naturally lit floor plan. The villa boasts a fully equipped kitchen, complete with top-of-the-line Gaggenau and Smeg appliances, with access to a private patio and terrace. The living room and dining space have been meticulously designed with great attention to detail, offering a comfortable and stylish area for relaxation and entertainment. The mid-level of the villa features the master suite, complete with a balcony, wardrobe area, and an en-suite bathroom with a bathtub and double shower. The color scheme and decor of the master suite are exquisite, creating a tranquil and calming atmosphere. On the upper level of the villa, you will find another bedroom, an office, and a gym, all with access to a spacious terrace complete with an outdoor shower and Jacuzzi. This area of the villa is perfect for those who love to exercise, relax, and enjoy stunning views. This beautiful villa was built with custom-made furniture and has been designed to provide its residents with the ultimate comfort and luxury. The attention to detail and the breathtaking views make this property truly exceptional. In summary, this stunning villa in La Heredia is the perfect place to call home, offering comfort, luxury, and breathtaking views that are sure to leave you in awe.