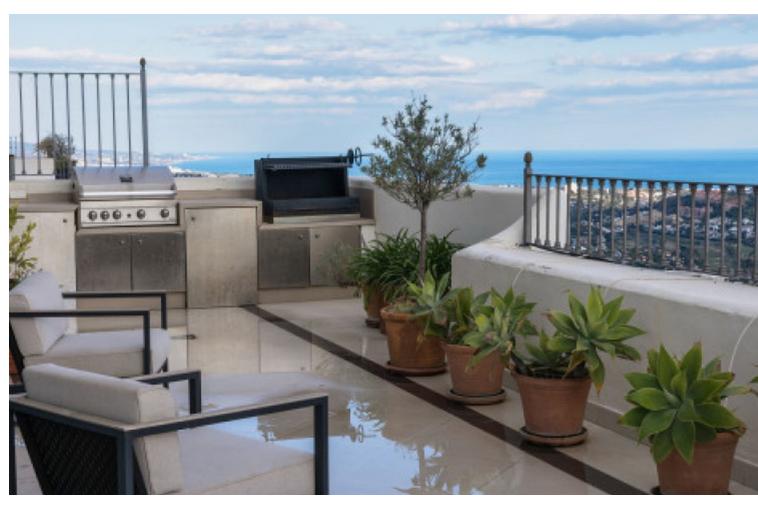

## Продажа - Апартамент - Benahavís 2.250.000€

**Benahavís Апартамент** 

Коммунальные: 4,752 EUR / ИБИ: 992 EUR / год Mycop: 81 EUR / год год

335 m<sub>2</sub>

Welcome to this stunning villa located in the picturesque area of La Heredia, Benahavis. This beautiful property is nestled in a gated and secure community with 24-hour security, offering breathtaking views of the surrounding golf courses, mountains, and panoramic sea views. As you enter this elegant villa, you will be greeted by a spacious and naturally lit floor plan. The villa boasts a fully equipped kitchen, complete with top-of-the-line Gaggenau and Smeg appliances, with access to a private patio and terrace. The living room and dining space have been meticulously designed with great attention to detail, offering a comfortable and stylish area for relaxation and entertainment. The mid-level of the villa features the master suite, complete with a balcony, wardrobe area, and an en-suite bathroom with a bathtub and double shower. The color scheme and decor of the master suite are exquisite, creating a tranquil and calming atmosphere. On the upper level of the villa, you will find another bedroom, an office, and a gym, all with access to a spacious terrace complete with an outdoor shower and Jacuzzi. This area of the villa is perfect for those who love to exercise, relax, and enjoy stunning views. This beautiful villa was built with custom-made furniture and has been designed to provide its residents with the ultimate comfort and luxury. The attention to detail and the breathtaking views make this property truly exceptional. In summary, this stunning villa in La Heredia is the perfect place to call home, offering comfort, luxury, and breathtaking views that are sure to leave you in awe.