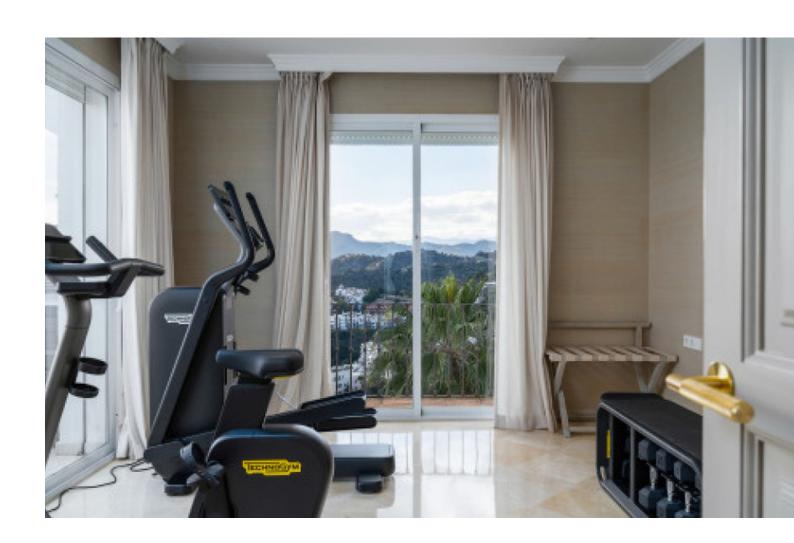

## Продажа - Апартамент - Benahavís 2.250.000€

**Benahavís Апартамент** 

Коммунальные: 4,752 EUR / ИБИ: 992 EUR / год Mycop: 81 EUR / год год

335 m<sub>2</sub>

Welcome to this stunning villa located in the picturesque area of La Heredia, Benahavis. This beautiful property is nestled in a gated and secure community with 24-hour security, offering breathtaking views of the surrounding golf courses, mountains, and panoramic sea views. As you enter this elegant villa, you will be greeted by a spacious and naturally lit floor plan. The villa boasts a fully equipped kitchen, complete with top-of-the-line Gaggenau and Smeg appliances, with access to a private patio and terrace. The living room and dining space have been meticulously designed with great attention to detail, offering a comfortable and stylish area for relaxation and entertainment. The mid-level of the villa features the master suite, complete with a balcony, wardrobe area, and an en-suite bathroom with a bathtub and double shower. The color scheme and decor of the master suite are exquisite, creating a tranquil and calming atmosphere. On the upper level of the villa, you will find another bedroom, an office, and a gym, all with access to a spacious terrace complete with an outdoor shower and Jacuzzi. This area of the villa is perfect for those who love to exercise, relax, and enjoy stunning views. This beautiful villa was built with custom-made furniture and has been designed to provide its residents with the ultimate comfort and luxury. The attention to detail and the breathtaking views make this property truly exceptional. In summary, this stunning villa in La Heredia is the perfect place to call home, offering comfort, luxury, and breathtaking views that are sure to leave you in awe.