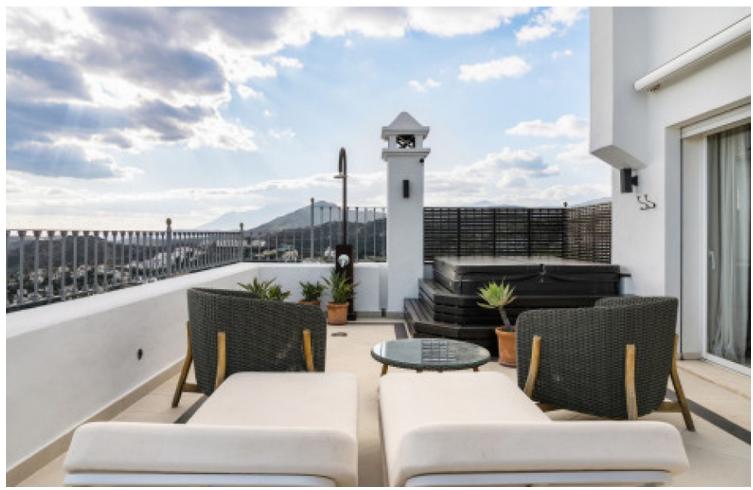

## Продажа - Апартамент - Benahavís 2.250.000€

**Benahavís Апартамент** 

Коммунальные: 4,752 EUR / ИБИ: 992 EUR / год Mycop: 81 EUR / год год

335 m<sub>2</sub>

Welcome to this stunning villa located in the picturesque area of La Heredia, Benahavis. This beautiful property is nestled in a gated and secure community with 24-hour security, offering breathtaking views of the surrounding golf courses, mountains, and panoramic sea views. As you enter this elegant villa, you will be greeted by a spacious and naturally lit floor plan. The villa boasts a fully equipped kitchen, complete with top-of-the-line Gaggenau and Smeg appliances, with access to a private patio and terrace. The living room and dining space have been meticulously designed with great attention to detail, offering a comfortable and stylish area for relaxation and entertainment. The mid-level of the villa features the master suite, complete with a balcony, wardrobe area, and an en-suite bathroom with a bathtub and double shower. The color scheme and decor of the master suite are exquisite, creating a tranquil and calming atmosphere. On the upper level of the villa, you will find another bedroom, an office, and a gym, all with access to a spacious terrace complete with an outdoor shower and Jacuzzi. This area of the villa is perfect for those who love to exercise, relax, and enjoy stunning views. This beautiful villa was built with custom-made furniture and has been designed to provide its residents with the ultimate comfort and luxury. The attention to detail and the breathtaking views make this property truly exceptional. In summary, this stunning villa in La Heredia is the perfect place to call home, offering comfort, luxury, and breathtaking views that are sure to leave you in awe.