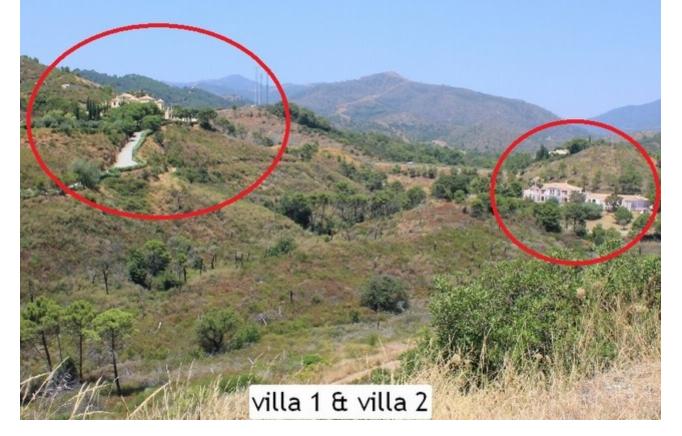

## Продажа - Дом - Marbella 30.000.000€

Marbella Дом

**17** 

16.5

3000 m2

328000 m2

La Madrugada is rumoured to be the most beautiful house on the Costa del Sol If you are interested in pure nature, low building density, panoramic sea and mountain views, 100% privacy and at the same time you want to be close enough to the best infrastructure the Costa del Sol has to offer, La Madrugada is the perfect match. Another unique selling point of this estate is its extraordinary volume. Every room of villa 1 offers double ceiling height, which in terms of build makes it in reality double. It could be as well a nice boutique hotel, sporting retreat or clinic. As such a unique estate cannot be captured by pictures and words a personal viewing is highly recommended. Built in the Moorish/Spanish style with authentic fountains and age old tiles, one enters through imposing glass and wrought iron doors to a magnificent courtyard flanked by fifty-one carved stone arches and stately palm trees. To the side is a vaulted "Al Fresco" dining area capable of seating more than twenty. The french doors lead to the drawing room and through to extensive stone terraces which overlook the beautiful mature gardens, gazebo, pool and private lake with the sea in the distance. The house lends itself to fabulous and capacious entertaining. The 2 properties sit in a private estate of 330 000 m2 which is home to abundant wildlife. Situated four kilometres from the sea between Puerto Banus and Estepona, it is only minutes from elegant 5\*hotels restaurants and shopping facilities. The unique geographical location affords it complete privacy with superb sea and mountain view.