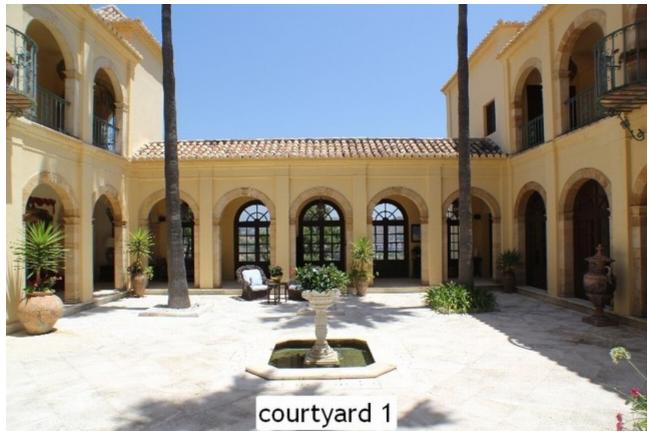

## Продажа - Дом - Marbella 30.000.000€

Marbella Дом

**17** 

16.5

3000 m2

328000 m2

La Madrugada is rumoured to be the most beautiful house on the Costa del Sol If you are interested in pure nature, low building density, panoramic sea and mountain views, 100% privacy and at the same time you want to be close enough to the best infrastructure the Costa del Sol has to offer, La Madrugada is the perfect match. Another unique selling point of this estate is its extraordinary volume. Every room of villa 1 offers double ceiling height, which in terms of build makes it in reality double. It could be as well a nice boutique hotel, sporting retreat or clinic. As such a unique estate cannot be captured by pictures and words a personal viewing is highly recommended. Built in the Moorish/Spanish style with authentic fountains and age old tiles, one enters through imposing glass and wrought iron doors to a magnificent courtyard flanked by fifty-one carved stone arches and stately palm trees. To the side is a vaulted "Al Fresco" dining area capable of seating more than twenty. The french doors lead to the drawing room and through to extensive stone terraces which overlook the beautiful mature gardens, gazebo, pool and private lake with the sea in the distance. The house lends itself to fabulous and capacious entertaining. The 2 properties sit in a private estate of 330 000 m2 which is home to abundant wildlife. Situated four kilometres from the sea between Puerto Banus and Estepona, it is only minutes from elegant 5\*hotels restaurants and shopping facilities. The unique geographical location affords it complete privacy with superb sea and mountain view.