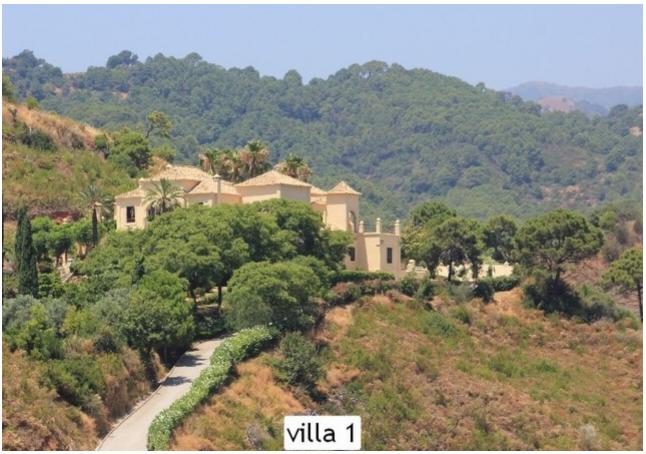

## Продажа - Дом - Marbella 30.000.000€

Marbella Дом

**17** 

16.5

3000 m2

328000 m2

La Madrugada is rumoured to be the most beautiful house on the Costa del Sol If you are interested in pure nature, low building density, panoramic sea and mountain views, 100% privacy and at the same time you want to be close enough to the best infrastructure the Costa del Sol has to offer, La Madrugada is the perfect match. Another unique selling point of this estate is its extraordinary volume. Every room of villa 1 offers double ceiling height, which in terms of build makes it in reality double. It could be as well a nice boutique hotel, sporting retreat or clinic. As such a unique estate cannot be captured by pictures and words a personal viewing is highly recommended. Built in the Moorish/Spanish style with authentic fountains and age old tiles, one enters through imposing glass and wrought iron doors to a magnificent courtyard flanked by fifty-one carved stone arches and stately palm trees. To the side is a vaulted "Al Fresco" dining area capable of seating more than twenty. The french doors lead to the drawing room and through to extensive stone terraces which overlook the beautiful mature gardens, gazebo, pool and private lake with the sea in the distance. The house lends itself to fabulous and capacious entertaining. The 2 properties sit in a private estate of 330 000 m2 which is home to abundant wildlife. Situated four kilometres from the sea between Puerto Banus and Estepona, it is only minutes from elegant 5\*hotels restaurants and shopping facilities. The unique geographical location affords it complete privacy with superb sea and mountain view.