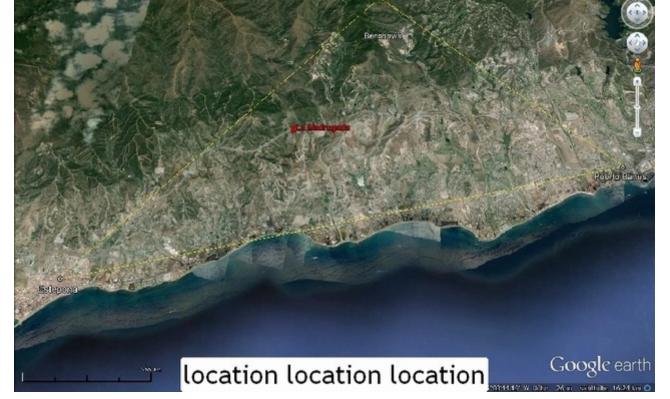

## Продажа - Дом - Marbella 30.000.000€

Marbella Дом

**17** 

16.5

3000 m2

328000 m2

La Madrugada is rumoured to be the most beautiful house on the Costa del Sol If you are interested in pure nature, low building density, panoramic sea and mountain views, 100% privacy and at the same time you want to be close enough to the best infrastructure the Costa del Sol has to offer, La Madrugada is the perfect match. Another unique selling point of this estate is its extraordinary volume. Every room of villa 1 offers double ceiling height, which in terms of build makes it in reality double. It could be as well a nice boutique hotel, sporting retreat or clinic. As such a unique estate cannot be captured by pictures and words a personal viewing is highly recommended. Built in the Moorish/Spanish style with authentic fountains and age old tiles, one enters through imposing glass and wrought iron doors to a magnificent courtyard flanked by fifty-one carved stone arches and stately palm trees. To the side is a vaulted "Al Fresco" dining area capable of seating more than twenty. The french doors lead to the drawing room and through to extensive stone terraces which overlook the beautiful mature gardens, gazebo, pool and private lake with the sea in the distance. The house lends itself to fabulous and capacious entertaining. The 2 properties sit in a private estate of 330 000 m2 which is home to abundant wildlife. Situated four kilometres from the sea between Puerto Banus and Estepona, it is only minutes from elegant 5\*hotels restaurants and shopping facilities. The unique geographical location affords it complete privacy with superb sea and mountain view.