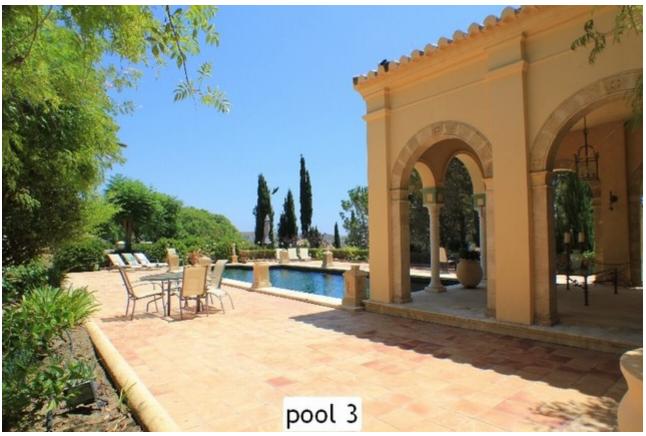

## Продажа - Дом - Marbella 30.000.000€

Marbella Дом

**17** 

16.5

3000 m2

328000 m2

La Madrugada is rumoured to be the most beautiful house on the Costa del Sol If you are interested in pure nature, low building density, panoramic sea and mountain views, 100% privacy and at the same time you want to be close enough to the best infrastructure the Costa del Sol has to offer, La Madrugada is the perfect match. Another unique selling point of this estate is its extraordinary volume. Every room of villa 1 offers double ceiling height, which in terms of build makes it in reality double. It could be as well a nice boutique hotel, sporting retreat or clinic. As such a unique estate cannot be captured by pictures and words a personal viewing is highly recommended. Built in the Moorish/Spanish style with authentic fountains and age old tiles, one enters through imposing glass and wrought iron doors to a magnificent courtyard flanked by fifty-one carved stone arches and stately palm trees. To the side is a vaulted "Al Fresco" dining area capable of seating more than twenty. The french doors lead to the drawing room and through to extensive stone terraces which overlook the beautiful mature gardens, gazebo, pool and private lake with the sea in the distance. The house lends itself to fabulous and capacious entertaining. The 2 properties sit in a private estate of 330 000 m2 which is home to abundant wildlife. Situated four kilometres from the sea between Puerto Banus and Estepona, it is only minutes from elegant 5\*hotels restaurants and shopping facilities. The unique geographical location affords it complete privacy with superb sea and mountain view.