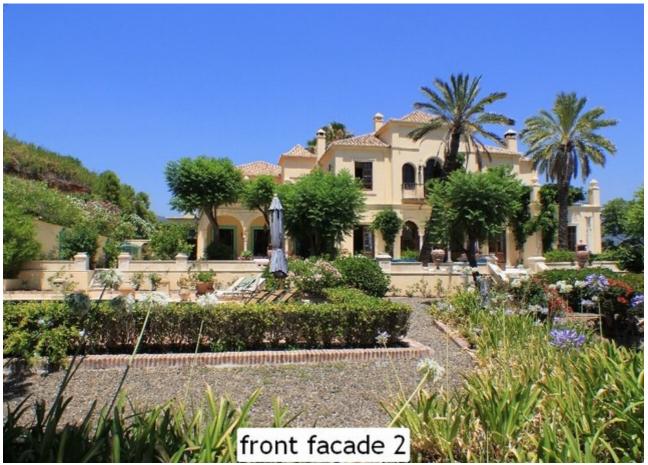

## Продажа - Дом - Marbella 30.000.000€

Marbella Дом

**17** 

16.5

3000 m2

328000 m2

La Madrugada is rumoured to be the most beautiful house on the Costa del Sol If you are interested in pure nature, low building density, panoramic sea and mountain views, 100% privacy and at the same time you want to be close enough to the best infrastructure the Costa del Sol has to offer, La Madrugada is the perfect match. Another unique selling point of this estate is its extraordinary volume. Every room of villa 1 offers double ceiling height, which in terms of build makes it in reality double. It could be as well a nice boutique hotel, sporting retreat or clinic. As such a unique estate cannot be captured by pictures and words a personal viewing is highly recommended. Built in the Moorish/Spanish style with authentic fountains and age old tiles, one enters through imposing glass and wrought iron doors to a magnificent courtyard flanked by fifty-one carved stone arches and stately palm trees. To the side is a vaulted "Al Fresco" dining area capable of seating more than twenty. The french doors lead to the drawing room and through to extensive stone terraces which overlook the beautiful mature gardens, gazebo, pool and private lake with the sea in the distance. The house lends itself to fabulous and capacious entertaining. The 2 properties sit in a private estate of 330 000 m2 which is home to abundant wildlife. Situated four kilometres from the sea between Puerto Banus and Estepona, it is only minutes from elegant 5\*hotels restaurants and shopping facilities. The unique geographical location affords it complete privacy with superb sea and mountain view.