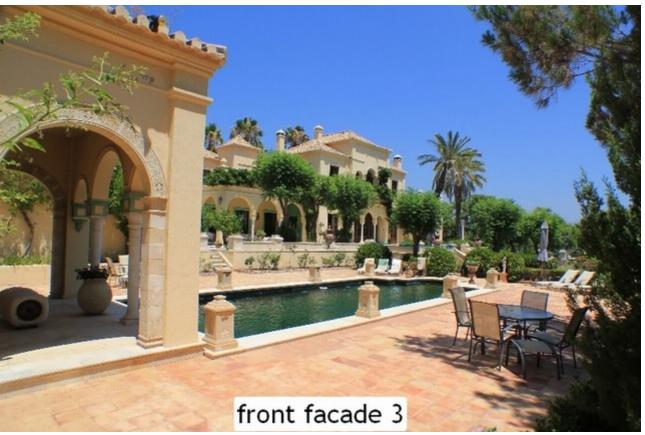

## Продажа - Дом - Marbella 30.000.000€

Marbella Дом

**17** 

16.5

3000 m2

328000 m2

La Madrugada is rumoured to be the most beautiful house on the Costa del Sol If you are interested in pure nature, low building density, panoramic sea and mountain views, 100% privacy and at the same time you want to be close enough to the best infrastructure the Costa del Sol has to offer, La Madrugada is the perfect match. Another unique selling point of this estate is its extraordinary volume. Every room of villa 1 offers double ceiling height, which in terms of build makes it in reality double. It could be as well a nice boutique hotel, sporting retreat or clinic. As such a unique estate cannot be captured by pictures and words a personal viewing is highly recommended. Built in the Moorish/Spanish style with authentic fountains and age old tiles, one enters through imposing glass and wrought iron doors to a magnificent courtyard flanked by fifty-one carved stone arches and stately palm trees. To the side is a vaulted "Al Fresco" dining area capable of seating more than twenty. The french doors lead to the drawing room and through to extensive stone terraces which overlook the beautiful mature gardens, gazebo, pool and private lake with the sea in the distance. The house lends itself to fabulous and capacious entertaining. The 2 properties sit in a private estate of 330 000 m2 which is home to abundant wildlife. Situated four kilometres from the sea between Puerto Banus and Estepona, it is only minutes from elegant 5\*hotels restaurants and shopping facilities. The unique geographical location affords it complete privacy with superb sea and mountain view.