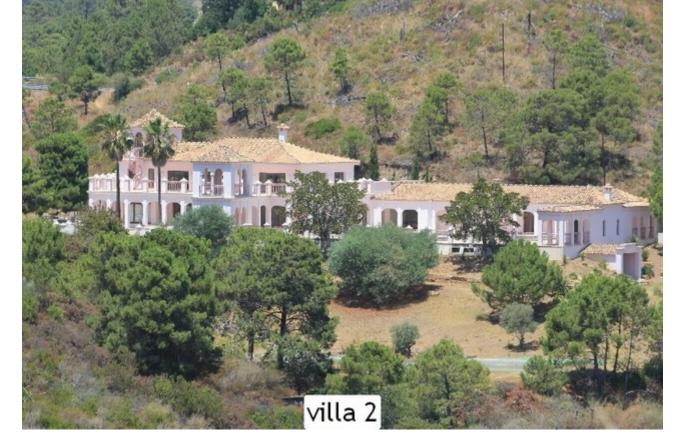

## Продажа - Дом - Marbella 30.000.000€

Marbella Дом

**17** 

16.5

3000 m2

328000 m2

La Madrugada is rumoured to be the most beautiful house on the Costa del Sol If you are interested in pure nature, low building density, panoramic sea and mountain views, 100% privacy and at the same time you want to be close enough to the best infrastructure the Costa del Sol has to offer, La Madrugada is the perfect match. Another unique selling point of this estate is its extraordinary volume. Every room of villa 1 offers double ceiling height, which in terms of build makes it in reality double. It could be as well a nice boutique hotel, sporting retreat or clinic. As such a unique estate cannot be captured by pictures and words a personal viewing is highly recommended. Built in the Moorish/Spanish style with authentic fountains and age old tiles, one enters through imposing glass and wrought iron doors to a magnificent courtyard flanked by fifty-one carved stone arches and stately palm trees. To the side is a vaulted "Al Fresco" dining area capable of seating more than twenty. The french doors lead to the drawing room and through to extensive stone terraces which overlook the beautiful mature gardens, gazebo, pool and private lake with the sea in the distance. The house lends itself to fabulous and capacious entertaining. The 2 properties sit in a private estate of 330 000 m2 which is home to abundant wildlife. Situated four kilometres from the sea between Puerto Banus and Estepona, it is only minutes from elegant 5\*hotels restaurants and shopping facilities. The unique geographical location affords it complete privacy with superb sea and mountain view.