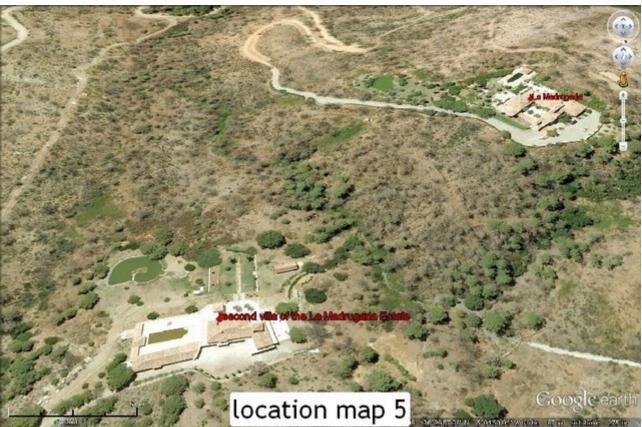

## Продажа - Дом - Marbella 30.000.000€

Marbella Дом

**17** 

16.5

3000 m2

328000 m2

La Madrugada is rumoured to be the most beautiful house on the Costa del Sol If you are interested in pure nature, low building density, panoramic sea and mountain views, 100% privacy and at the same time you want to be close enough to the best infrastructure the Costa del Sol has to offer, La Madrugada is the perfect match. Another unique selling point of this estate is its extraordinary volume. Every room of villa 1 offers double ceiling height, which in terms of build makes it in reality double. It could be as well a nice boutique hotel, sporting retreat or clinic. As such a unique estate cannot be captured by pictures and words a personal viewing is highly recommended. Built in the Moorish/Spanish style with authentic fountains and age old tiles, one enters through imposing glass and wrought iron doors to a magnificent courtyard flanked by fifty-one carved stone arches and stately palm trees. To the side is a vaulted "Al Fresco" dining area capable of seating more than twenty. The french doors lead to the drawing room and through to extensive stone terraces which overlook the beautiful mature gardens, gazebo, pool and private lake with the sea in the distance. The house lends itself to fabulous and capacious entertaining. The 2 properties sit in a private estate of 330 000 m2 which is home to abundant wildlife. Situated four kilometres from the sea between Puerto Banus and Estepona, it is only minutes from elegant 5\*hotels restaurants and shopping facilities. The unique geographical location affords it complete privacy with superb sea and mountain view.