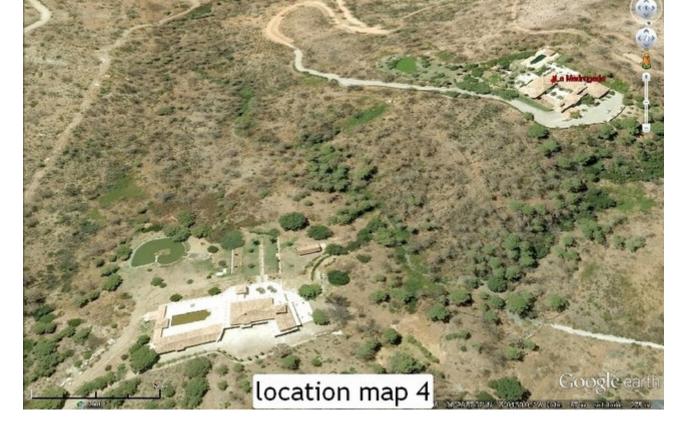

## Продажа - Дом - Marbella 30.000.000€

Marbella Дом

**17** 

16.5

3000 m2

328000 m2

La Madrugada is rumoured to be the most beautiful house on the Costa del Sol If you are interested in pure nature, low building density, panoramic sea and mountain views, 100% privacy and at the same time you want to be close enough to the best infrastructure the Costa del Sol has to offer, La Madrugada is the perfect match. Another unique selling point of this estate is its extraordinary volume. Every room of villa 1 offers double ceiling height, which in terms of build makes it in reality double. It could be as well a nice boutique hotel, sporting retreat or clinic. As such a unique estate cannot be captured by pictures and words a personal viewing is highly recommended. Built in the Moorish/Spanish style with authentic fountains and age old tiles, one enters through imposing glass and wrought iron doors to a magnificent courtyard flanked by fifty-one carved stone arches and stately palm trees. To the side is a vaulted "Al Fresco" dining area capable of seating more than twenty. The french doors lead to the drawing room and through to extensive stone terraces which overlook the beautiful mature gardens, gazebo, pool and private lake with the sea in the distance. The house lends itself to fabulous and capacious entertaining. The 2 properties sit in a private estate of 330 000 m2 which is home to abundant wildlife. Situated four kilometres from the sea between Puerto Banus and Estepona, it is only minutes from elegant 5\*hotels restaurants and shopping facilities. The unique geographical location affords it complete privacy with superb sea and mountain view.