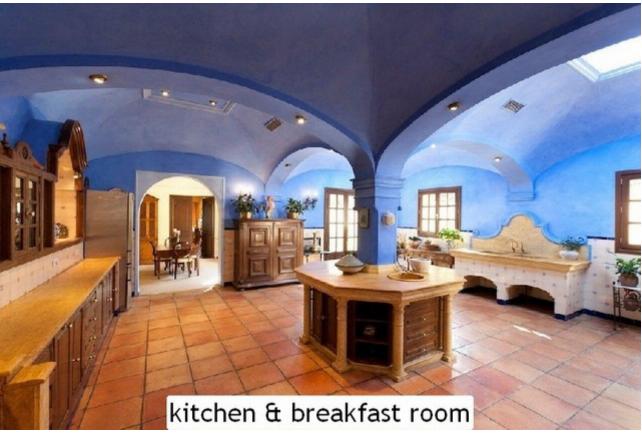

## Продажа - Дом - Marbella 30.000.000€

Marbella Дом

**17** 

16.5

3000 m2

328000 m2

La Madrugada is rumoured to be the most beautiful house on the Costa del Sol If you are interested in pure nature, low building density, panoramic sea and mountain views, 100% privacy and at the same time you want to be close enough to the best infrastructure the Costa del Sol has to offer, La Madrugada is the perfect match. Another unique selling point of this estate is its extraordinary volume. Every room of villa 1 offers double ceiling height, which in terms of build makes it in reality double. It could be as well a nice boutique hotel, sporting retreat or clinic. As such a unique estate cannot be captured by pictures and words a personal viewing is highly recommended. Built in the Moorish/Spanish style with authentic fountains and age old tiles, one enters through imposing glass and wrought iron doors to a magnificent courtyard flanked by fifty-one carved stone arches and stately palm trees. To the side is a vaulted "Al Fresco" dining area capable of seating more than twenty. The french doors lead to the drawing room and through to extensive stone terraces which overlook the beautiful mature gardens, gazebo, pool and private lake with the sea in the distance. The house lends itself to fabulous and capacious entertaining. The 2 properties sit in a private estate of 330 000 m2 which is home to abundant wildlife. Situated four kilometres from the sea between Puerto Banus and Estepona, it is only minutes from elegant 5\*hotels restaurants and shopping facilities. The unique geographical location affords it complete privacy with superb sea and mountain view.