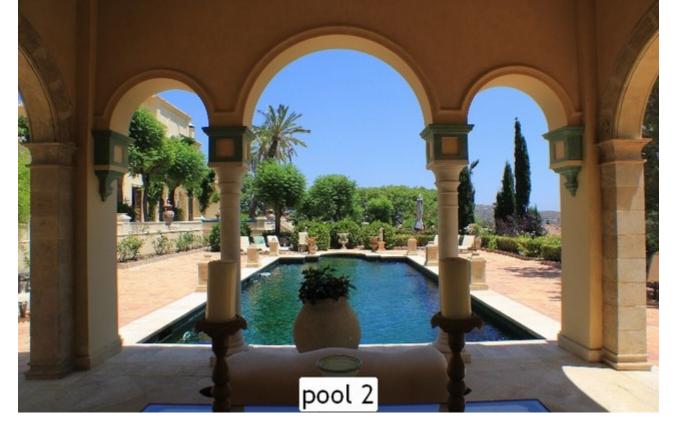

## Продажа - Дом - Marbella 30.000.000€

Marbella Дом

**17** 

16.5

3000 m2

328000 m2

La Madrugada is rumoured to be the most beautiful house on the Costa del Sol If you are interested in pure nature, low building density, panoramic sea and mountain views, 100% privacy and at the same time you want to be close enough to the best infrastructure the Costa del Sol has to offer, La Madrugada is the perfect match. Another unique selling point of this estate is its extraordinary volume. Every room of villa 1 offers double ceiling height, which in terms of build makes it in reality double. It could be as well a nice boutique hotel, sporting retreat or clinic. As such a unique estate cannot be captured by pictures and words a personal viewing is highly recommended. Built in the Moorish/Spanish style with authentic fountains and age old tiles, one enters through imposing glass and wrought iron doors to a magnificent courtyard flanked by fifty-one carved stone arches and stately palm trees. To the side is a vaulted "Al Fresco" dining area capable of seating more than twenty. The french doors lead to the drawing room and through to extensive stone terraces which overlook the beautiful mature gardens, gazebo, pool and private lake with the sea in the distance. The house lends itself to fabulous and capacious entertaining. The 2 properties sit in a private estate of 330 000 m2 which is home to abundant wildlife. Situated four kilometres from the sea between Puerto Banus and Estepona, it is only minutes from elegant 5\*hotels restaurants and shopping facilities. The unique geographical location affords it complete privacy with superb sea and mountain view.