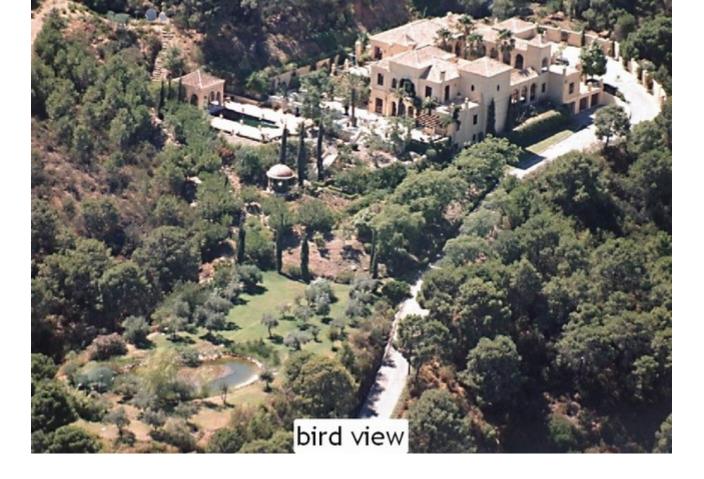

## Продажа - Дом - Marbella 30.000.000€

Marbella Дом

**17** 

16.5

3000 m2

328000 m2

La Madrugada is rumoured to be the most beautiful house on the Costa del Sol If you are interested in pure nature, low building density, panoramic sea and mountain views, 100% privacy and at the same time you want to be close enough to the best infrastructure the Costa del Sol has to offer, La Madrugada is the perfect match. Another unique selling point of this estate is its extraordinary volume. Every room of villa 1 offers double ceiling height, which in terms of build makes it in reality double. It could be as well a nice boutique hotel, sporting retreat or clinic. As such a unique estate cannot be captured by pictures and words a personal viewing is highly recommended. Built in the Moorish/Spanish style with authentic fountains and age old tiles, one enters through imposing glass and wrought iron doors to a magnificent courtyard flanked by fifty-one carved stone arches and stately palm trees. To the side is a vaulted "Al Fresco" dining area capable of seating more than twenty. The french doors lead to the drawing room and through to extensive stone terraces which overlook the beautiful mature gardens, gazebo, pool and private lake with the sea in the distance. The house lends itself to fabulous and capacious entertaining. The 2 properties sit in a private estate of 330 000 m2 which is home to abundant wildlife. Situated four kilometres from the sea between Puerto Banus and Estepona, it is only minutes from elegant 5\*hotels restaurants and shopping facilities. The unique geographical location affords it complete privacy with superb sea and mountain view.