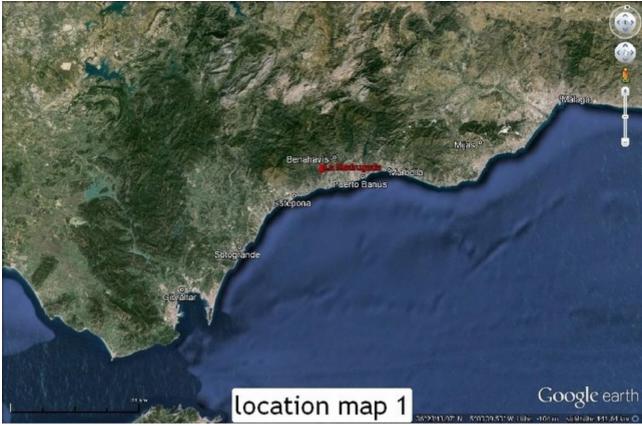

## Продажа - Дом - Marbella 30.000.000€

Marbella Дом

**17** 

16.5

3000 m2

328000 m2

La Madrugada is rumoured to be the most beautiful house on the Costa del Sol If you are interested in pure nature, low building density, panoramic sea and mountain views, 100% privacy and at the same time you want to be close enough to the best infrastructure the Costa del Sol has to offer, La Madrugada is the perfect match. Another unique selling point of this estate is its extraordinary volume. Every room of villa 1 offers double ceiling height, which in terms of build makes it in reality double. It could be as well a nice boutique hotel, sporting retreat or clinic. As such a unique estate cannot be captured by pictures and words a personal viewing is highly recommended. Built in the Moorish/Spanish style with authentic fountains and age old tiles, one enters through imposing glass and wrought iron doors to a magnificent courtyard flanked by fifty-one carved stone arches and stately palm trees. To the side is a vaulted "Al Fresco" dining area capable of seating more than twenty. The french doors lead to the drawing room and through to extensive stone terraces which overlook the beautiful mature gardens, gazebo, pool and private lake with the sea in the distance. The house lends itself to fabulous and capacious entertaining. The 2 properties sit in a private estate of 330 000 m2 which is home to abundant wildlife. Situated four kilometres from the sea between Puerto Banus and Estepona, it is only minutes from elegant 5\*hotels restaurants and shopping facilities. The unique geographical location affords it complete privacy with superb sea and mountain view.