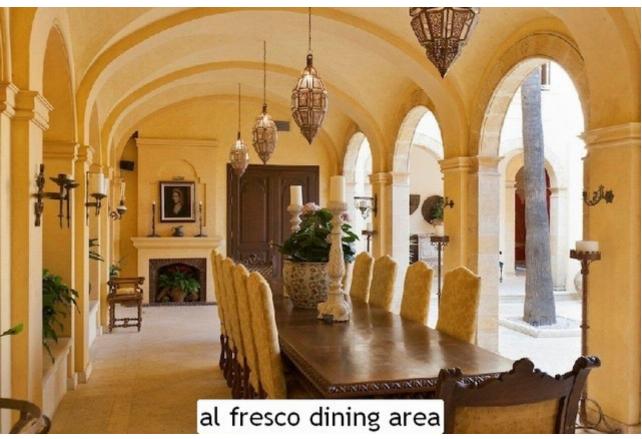

## Продажа - Дом - Marbella 30.000.000€

Marbella Дом

**17** 

16.5

3000 m2

328000 m2

La Madrugada is rumoured to be the most beautiful house on the Costa del Sol If you are interested in pure nature, low building density, panoramic sea and mountain views, 100% privacy and at the same time you want to be close enough to the best infrastructure the Costa del Sol has to offer, La Madrugada is the perfect match. Another unique selling point of this estate is its extraordinary volume. Every room of villa 1 offers double ceiling height, which in terms of build makes it in reality double. It could be as well a nice boutique hotel, sporting retreat or clinic. As such a unique estate cannot be captured by pictures and words a personal viewing is highly recommended. Built in the Moorish/Spanish style with authentic fountains and age old tiles, one enters through imposing glass and wrought iron doors to a magnificent courtyard flanked by fifty-one carved stone arches and stately palm trees. To the side is a vaulted "Al Fresco" dining area capable of seating more than twenty. The french doors lead to the drawing room and through to extensive stone terraces which overlook the beautiful mature gardens, gazebo, pool and private lake with the sea in the distance. The house lends itself to fabulous and capacious entertaining. The 2 properties sit in a private estate of 330 000 m2 which is home to abundant wildlife. Situated four kilometres from the sea between Puerto Banus and Estepona, it is only minutes from elegant 5\*hotels restaurants and shopping facilities. The unique geographical location affords it complete privacy with superb sea and mountain view.