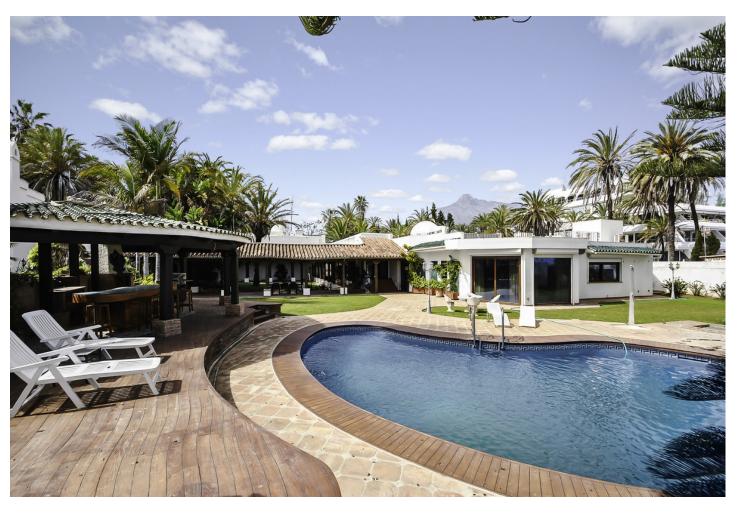

## Продажа - Дом - The Golden Mile 50.000.000€

The Golden Mile Дом

ИБИ: 16,858 EUR / год Mycop: 556 EUR / год

9

8

1590 m2

4893 m2

A very spacious & unique villa situated in an unrivalled front line beach position in one of Spain's most privileged location, Marbella's exclusive Golden Mile. The villa is set on a double plot and offers on the ground level an entry hall, a guest toilet, office, spacious living room leading onto the garden with various terraces, swimming pool, bar, and direct access to the promenade. On this floor there is a separate dining room with vaulted skylight ceiling, a fully equipped kitchen with separate entrance, the master suite with walking wardrobes, 2 further double en suite bedrooms, and 2 bedrooms sharing a bathrooms. On this level there are two self contained guest apartments with 2 bedroom suites and living area, as well as a garage for four cars. These apartments are accessed separately form the main house. On this level we will also find a separate area with cinema room, an industrial kitchen with storeroom and 2 toilets. On the upper level there is a guest apartment with kitchenette, 2 en-suite bedrooms and a storeroom. The guest house is completely independent and consists of an ample living room, a fully equipped kitchen, both with access to the terrace and garden, an en-suite double bedroom on the main floor and 3 further en-suite bedrooms upstairs. The staff house offers 2 en-suite bedrooms, 2 rooms that can be used as gymnasium or multi-purpose room. Impossible to find a more prestigious and desirable location anywhere on the Costa del Sol. Simply unique!