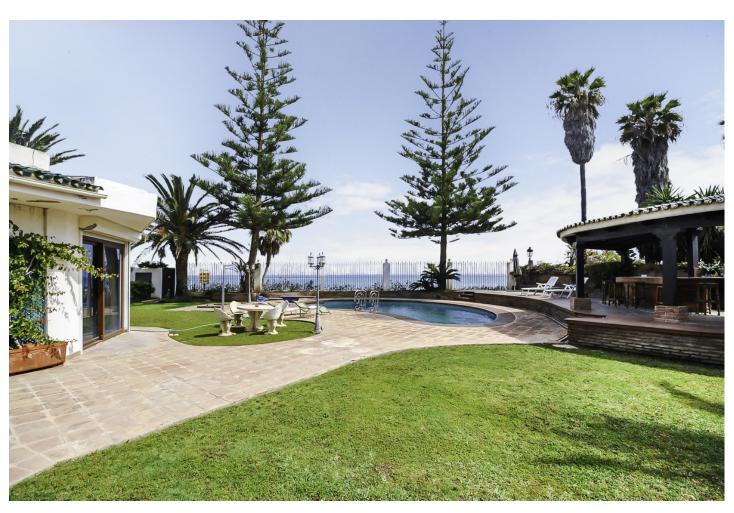

## Продажа - Дом - The Golden Mile 50.000.000€

The Golden Mile Дом

ИБИ: 16,858 EUR / год Mycop: 556 EUR / год

9

8

1590 m2

4893 m2

A very spacious & unique villa situated in an unrivalled front line beach position in one of Spain's most privileged location, Marbella's exclusive Golden Mile. The villa is set on a double plot and offers on the ground level an entry hall, a guest toilet, office, spacious living room leading onto the garden with various terraces, swimming pool, bar, and direct access to the promenade. On this floor there is a separate dining room with vaulted skylight ceiling, a fully equipped kitchen with separate entrance, the master suite with walking wardrobes, 2 further double en suite bedrooms, and 2 bedrooms sharing a bathrooms. On this level there are two self contained guest apartments with 2 bedroom suites and living area, as well as a garage for four cars. These apartments are accessed separately form the main house. On this level we will also find a separate area with cinema room, an industrial kitchen with storeroom and 2 toilets. On the upper level there is a guest apartment with kitchenette, 2 en-suite bedrooms and a storeroom. The guest house is completely independent and consists of an ample living room, a fully equipped kitchen, both with access to the terrace and garden, an en-suite double bedroom on the main floor and 3 further en-suite bedrooms upstairs. The staff house offers 2 en-suite bedrooms, 2 rooms that can be used as gymnasium or multi-purpose room. Impossible to find a more prestigious and desirable location anywhere on the Costa del Sol. Simply unique!