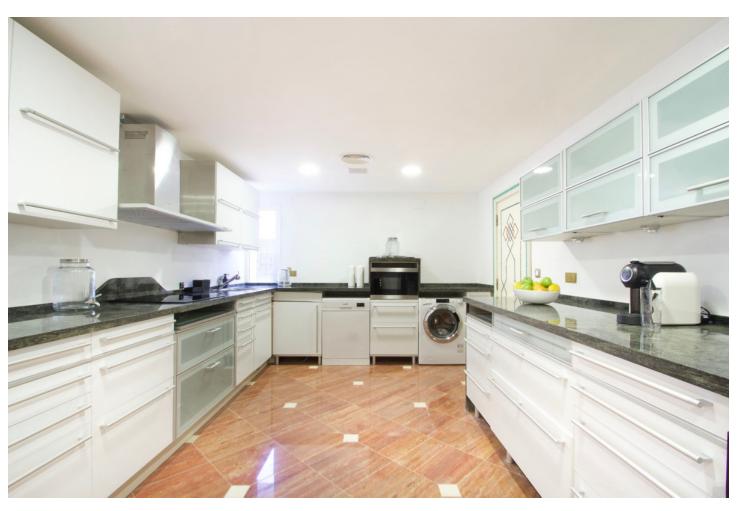

## Продажа - Дом - The Golden Mile 50.000.000€

The Golden Mile Дом

ИБИ: 16,858 EUR / год Mycop: 556 EUR / год

9

8

1590 m2

4893 m2

A very spacious & unique villa situated in an unrivalled front line beach position in one of Spain's most privileged location, Marbella's exclusive Golden Mile. The villa is set on a double plot and offers on the ground level an entry hall, a guest toilet, office, spacious living room leading onto the garden with various terraces, swimming pool, bar, and direct access to the promenade. On this floor there is a separate dining room with vaulted skylight ceiling, a fully equipped kitchen with separate entrance, the master suite with walking wardrobes, 2 further double en suite bedrooms, and 2 bedrooms sharing a bathrooms. On this level there are two self contained guest apartments with 2 bedroom suites and living area, as well as a garage for four cars. These apartments are accessed separately form the main house. On this level we will also find a separate area with cinema room, an industrial kitchen with storeroom and 2 toilets. On the upper level there is a guest apartment with kitchenette, 2 en-suite bedrooms and a storeroom. The guest house is completely independent and consists of an ample living room, a fully equipped kitchen, both with access to the terrace and garden, an en-suite double bedroom on the main floor and 3 further en-suite bedrooms upstairs. The staff house offers 2 en-suite bedrooms, 2 rooms that can be used as gymnasium or multi-purpose room. Impossible to find a more prestigious and desirable location anywhere on the Costa del Sol. Simply unique!