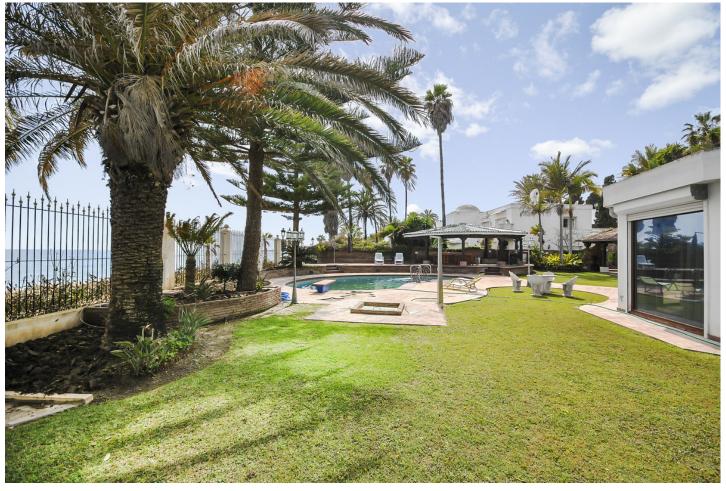

## Продажа - Дом - The Golden Mile 50.000.000€

The Golden Mile Дом

ИБИ: 16,858 EUR / год Mycop: 556 EUR / год

9

8

1590 m2

4893 m2

A very spacious & unique villa situated in an unrivalled front line beach position in one of Spain's most privileged location, Marbella's exclusive Golden Mile. The villa is set on a double plot and offers on the ground level an entry hall, a guest toilet, office, spacious living room leading onto the garden with various terraces, swimming pool, bar, and direct access to the promenade. On this floor there is a separate dining room with vaulted skylight ceiling, a fully equipped kitchen with separate entrance, the master suite with walking wardrobes, 2 further double en suite bedrooms, and 2 bedrooms sharing a bathrooms. On this level there are two self contained guest apartments with 2 bedroom suites and living area, as well as a garage for four cars. These apartments are accessed separately form the main house. On this level we will also find a separate area with cinema room, an industrial kitchen with storeroom and 2 toilets. On the upper level there is a guest apartment with kitchenette, 2 en-suite bedrooms and a storeroom. The guest house is completely independent and consists of an ample living room, a fully equipped kitchen, both with access to the terrace and garden, an en-suite double bedroom on the main floor and 3 further en-suite bedrooms upstairs. The staff house offers 2 en-suite bedrooms, 2 rooms that can be used as gymnasium or multi-purpose room. Impossible to find a more prestigious and desirable location anywhere on the Costa del Sol. Simply unique!