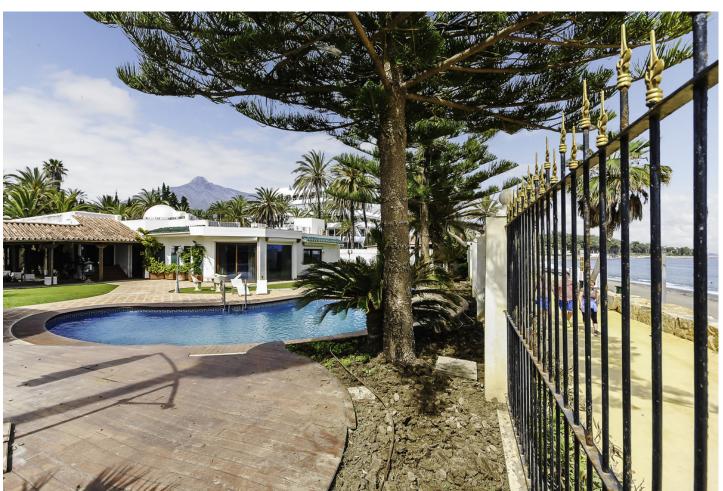

## Продажа - Дом - The Golden Mile 50.000.000€

The Golden Mile Дом

ИБИ: 16,858 EUR / год Mycop: 556 EUR / год

9

8

1590 m2

4893 m2

A very spacious & unique villa situated in an unrivalled front line beach position in one of Spain's most privileged location, Marbella's exclusive Golden Mile. The villa is set on a double plot and offers on the ground level an entry hall, a guest toilet, office, spacious living room leading onto the garden with various terraces, swimming pool, bar, and direct access to the promenade. On this floor there is a separate dining room with vaulted skylight ceiling, a fully equipped kitchen with separate entrance, the master suite with walking wardrobes, 2 further double en suite bedrooms, and 2 bedrooms sharing a bathrooms. On this level there are two self contained guest apartments with 2 bedroom suites and living area, as well as a garage for four cars. These apartments are accessed separately form the main house. On this level we will also find a separate area with cinema room, an industrial kitchen with storeroom and 2 toilets. On the upper level there is a guest apartment with kitchenette, 2 en-suite bedrooms and a storeroom. The guest house is completely independent and consists of an ample living room, a fully equipped kitchen, both with access to the terrace and garden, an en-suite double bedroom on the main floor and 3 further en-suite bedrooms upstairs. The staff house offers 2 en-suite bedrooms, 2 rooms that can be used as gymnasium or multi-purpose room. Impossible to find a more prestigious and desirable location anywhere on the Costa del Sol. Simply unique!