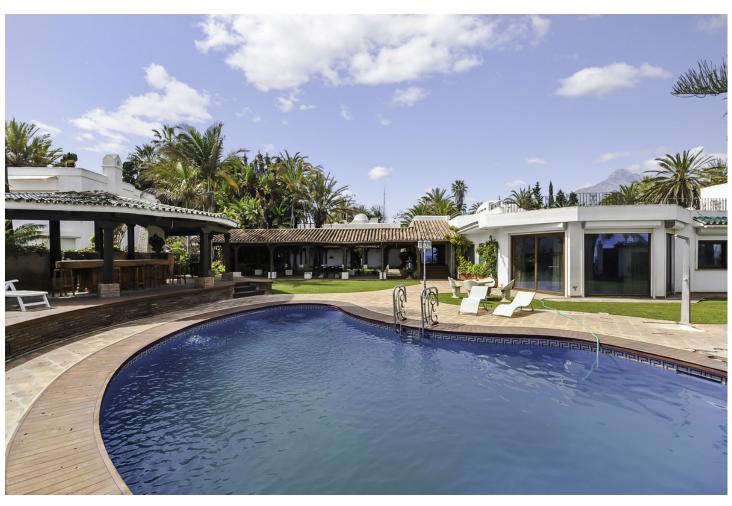

## Продажа - Дом - The Golden Mile 50.000.000€

The Golden Mile Дом

ИБИ: 16,858 EUR / год Mycop: 556 EUR / год

9

8

1590 m2

4893 m2

A very spacious & unique villa situated in an unrivalled front line beach position in one of Spain's most privileged location, Marbella's exclusive Golden Mile. The villa is set on a double plot and offers on the ground level an entry hall, a guest toilet, office, spacious living room leading onto the garden with various terraces, swimming pool, bar, and direct access to the promenade. On this floor there is a separate dining room with vaulted skylight ceiling, a fully equipped kitchen with separate entrance, the master suite with walking wardrobes, 2 further double en suite bedrooms, and 2 bedrooms sharing a bathrooms. On this level there are two self contained guest apartments with 2 bedroom suites and living area, as well as a garage for four cars. These apartments are accessed separately form the main house. On this level we will also find a separate area with cinema room, an industrial kitchen with storeroom and 2 toilets. On the upper level there is a guest apartment with kitchenette, 2 en-suite bedrooms and a storeroom. The guest house is completely independent and consists of an ample living room, a fully equipped kitchen, both with access to the terrace and garden, an en-suite double bedroom on the main floor and 3 further en-suite bedrooms upstairs. The staff house offers 2 en-suite bedrooms, 2 rooms that can be used as gymnasium or multi-purpose room. Impossible to find a more prestigious and desirable location anywhere on the Costa del Sol. Simply unique!