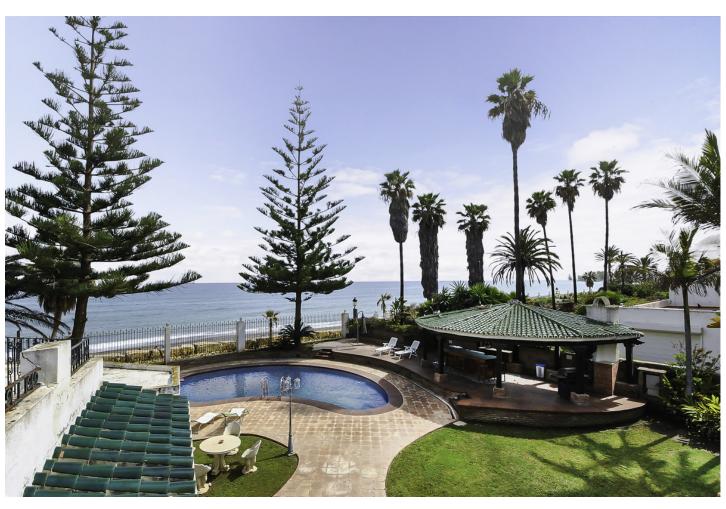

## Продажа - Дом - The Golden Mile 50.000.000€

The Golden Mile Дом

ИБИ: 16,858 EUR / год Mycop: 556 EUR / год

9

8

1590 m2

4893 m2

A very spacious & unique villa situated in an unrivalled front line beach position in one of Spain's most privileged location, Marbella's exclusive Golden Mile. The villa is set on a double plot and offers on the ground level an entry hall, a guest toilet, office, spacious living room leading onto the garden with various terraces, swimming pool, bar, and direct access to the promenade. On this floor there is a separate dining room with vaulted skylight ceiling, a fully equipped kitchen with separate entrance, the master suite with walking wardrobes, 2 further double en suite bedrooms, and 2 bedrooms sharing a bathrooms. On this level there are two self contained guest apartments with 2 bedroom suites and living area, as well as a garage for four cars. These apartments are accessed separately form the main house. On this level we will also find a separate area with cinema room, an industrial kitchen with storeroom and 2 toilets. On the upper level there is a guest apartment with kitchenette, 2 en-suite bedrooms and a storeroom. The guest house is completely independent and consists of an ample living room, a fully equipped kitchen, both with access to the terrace and garden, an en-suite double bedroom on the main floor and 3 further en-suite bedrooms upstairs. The staff house offers 2 en-suite bedrooms, 2 rooms that can be used as gymnasium or multi-purpose room. Impossible to find a more prestigious and desirable location anywhere on the Costa del Sol. Simply unique!