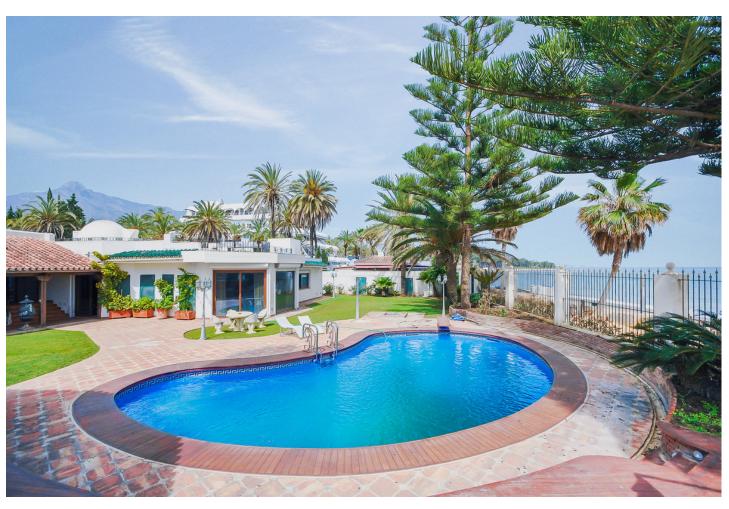

## Продажа - Дом - The Golden Mile 50.000.000€

The Golden Mile Дом

ИБИ: 16,858 EUR / год Mycop: 556 EUR / год

9

8

1590 m2

4893 m2

A very spacious & unique villa situated in an unrivalled front line beach position in one of Spain's most privileged location, Marbella's exclusive Golden Mile. The villa is set on a double plot and offers on the ground level an entry hall, a guest toilet, office, spacious living room leading onto the garden with various terraces, swimming pool, bar, and direct access to the promenade. On this floor there is a separate dining room with vaulted skylight ceiling, a fully equipped kitchen with separate entrance, the master suite with walking wardrobes, 2 further double en suite bedrooms, and 2 bedrooms sharing a bathrooms. On this level there are two self contained guest apartments with 2 bedroom suites and living area, as well as a garage for four cars. These apartments are accessed separately form the main house. On this level we will also find a separate area with cinema room, an industrial kitchen with storeroom and 2 toilets. On the upper level there is a guest apartment with kitchenette, 2 en-suite bedrooms and a storeroom. The guest house is completely independent and consists of an ample living room, a fully equipped kitchen, both with access to the terrace and garden, an en-suite double bedroom on the main floor and 3 further en-suite bedrooms upstairs. The staff house offers 2 en-suite bedrooms, 2 rooms that can be used as gymnasium or multi-purpose room. Impossible to find a more prestigious and desirable location anywhere on the Costa del Sol. Simply unique!