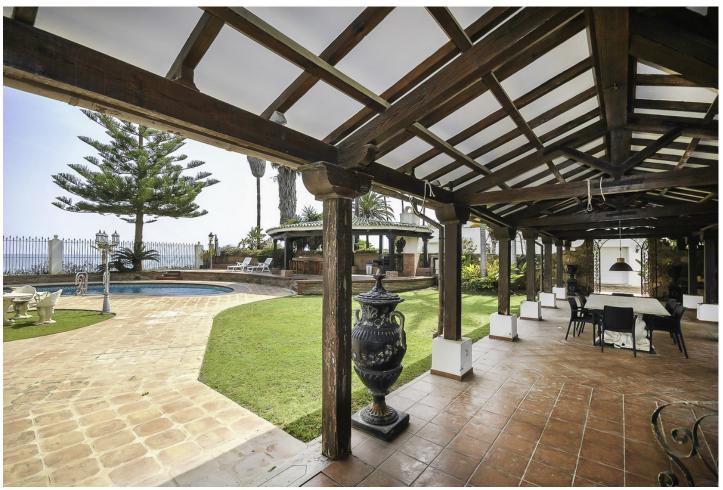

## Продажа - Дом - The Golden Mile 50.000.000€

The Golden Mile Дом

ИБИ: 16,858 EUR / год Mycop: 556 EUR / год

9

8

1590 m2

4893 m2

A very spacious & unique villa situated in an unrivalled front line beach position in one of Spain's most privileged location, Marbella's exclusive Golden Mile. The villa is set on a double plot and offers on the ground level an entry hall, a guest toilet, office, spacious living room leading onto the garden with various terraces, swimming pool, bar, and direct access to the promenade. On this floor there is a separate dining room with vaulted skylight ceiling, a fully equipped kitchen with separate entrance, the master suite with walking wardrobes, 2 further double en suite bedrooms, and 2 bedrooms sharing a bathrooms. On this level there are two self contained guest apartments with 2 bedroom suites and living area, as well as a garage for four cars. These apartments are accessed separately form the main house. On this level we will also find a separate area with cinema room, an industrial kitchen with storeroom and 2 toilets. On the upper level there is a guest apartment with kitchenette, 2 en-suite bedrooms and a storeroom. The guest house is completely independent and consists of an ample living room, a fully equipped kitchen, both with access to the terrace and garden, an en-suite double bedroom on the main floor and 3 further en-suite bedrooms upstairs. The staff house offers 2 en-suite bedrooms, 2 rooms that can be used as gymnasium or multi-purpose room. Impossible to find a more prestigious and desirable location anywhere on the Costa del Sol. Simply unique!