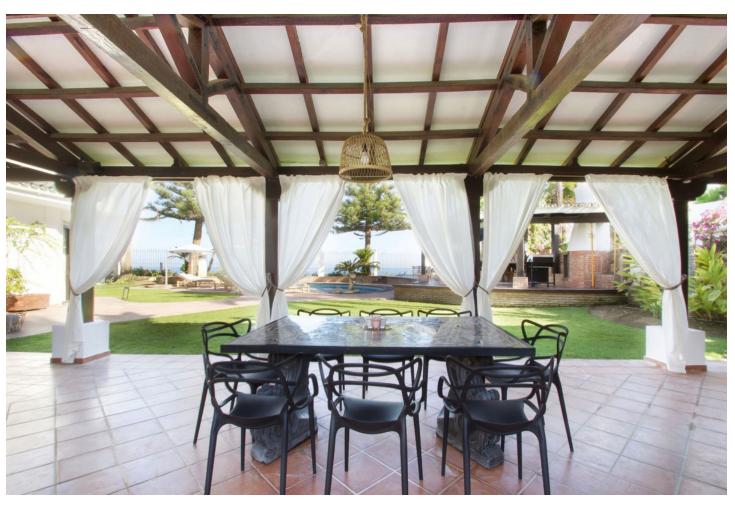

## Продажа - Дом - The Golden Mile 50.000.000€

The Golden Mile Дом

ИБИ: 16,858 EUR / год Mycop: 556 EUR / год

9

8

1590 m2

4893 m2

A very spacious & unique villa situated in an unrivalled front line beach position in one of Spain's most privileged location, Marbella's exclusive Golden Mile. The villa is set on a double plot and offers on the ground level an entry hall, a guest toilet, office, spacious living room leading onto the garden with various terraces, swimming pool, bar, and direct access to the promenade. On this floor there is a separate dining room with vaulted skylight ceiling, a fully equipped kitchen with separate entrance, the master suite with walking wardrobes, 2 further double en suite bedrooms, and 2 bedrooms sharing a bathrooms. On this level there are two self contained guest apartments with 2 bedroom suites and living area, as well as a garage for four cars. These apartments are accessed separately form the main house. On this level we will also find a separate area with cinema room, an industrial kitchen with storeroom and 2 toilets. On the upper level there is a guest apartment with kitchenette, 2 en-suite bedrooms and a storeroom. The guest house is completely independent and consists of an ample living room, a fully equipped kitchen, both with access to the terrace and garden, an en-suite double bedroom on the main floor and 3 further en-suite bedrooms upstairs. The staff house offers 2 en-suite bedrooms, 2 rooms that can be used as gymnasium or multi-purpose room. Impossible to find a more prestigious and desirable location anywhere on the Costa del Sol. Simply unique!