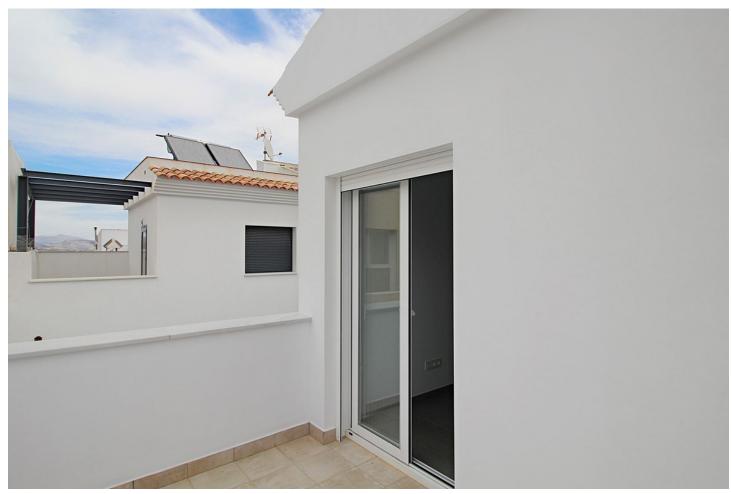

## Продажа - Дом - Coín 266.000€

Coín Дом

3

2

270 m2

103 m<sup>2</sup>

Brand new!!! Beautiful townhouse with an excellent location in the commercial sector of Coín, 103 m2 plot, 270 m2 built, 3 bedrooms, 2 bathrooms and a 2-car garage. This impeccable property, in the final phase of construction, is developed on three floors: a semi-basement of 103 m2, and a ground floor and first floor that add up to 120 m2. Access is given on the ground floor through a hall from where you go to a spacious living room - dining room and a kitchen that share direct access to a spacious 19 m2 interior patio. Also on this floor we have an access to the semi-basement, a family bathroom with shower and the stairs. The first floor has three bedrooms, one of these with a private terrace and the other two with balconies facing the street, as well as a family bathroom with a bathtub and a laundry area. The semi-basement has an electric gate with remote control from which you can access the 2 parking spaces. Additionally, there is an open space that can be used as a storage room or become an office, play room or other activities to suit the buyer. The windows are climalit with safety glass and electric shutters. The orientation is northeast. It has pre-installation of central air conditioning. Hot water is obtained from solar panels backed by an electric water heater. The finishes are very good quality in neutral tones and the spaces are bright, clean and well ventilated. The center of Coín is 8 minutes away, La Trocha 6 minutes, the airport 30, Malaga and Marbella less than 35 minutes.