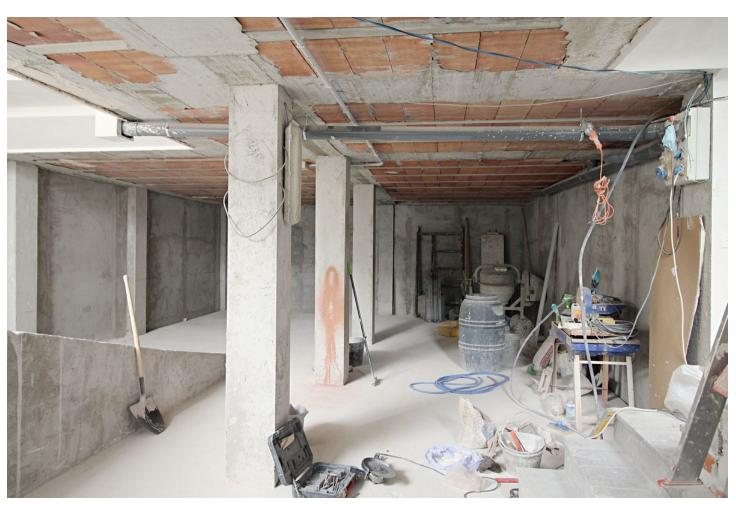

## Продажа - Дом - Coín 266.000€

Coín Дом

3

2

270 m2

103 m<sup>2</sup>

Brand new!!! Beautiful townhouse with an excellent location in the commercial sector of Coín, 103 m2 plot, 270 m2 built, 3 bedrooms, 2 bathrooms and a 2-car garage. This impeccable property, in the final phase of construction, is developed on three floors: a semi-basement of 103 m2, and a ground floor and first floor that add up to 120 m2. Access is given on the ground floor through a hall from where you go to a spacious living room - dining room and a kitchen that share direct access to a spacious 19 m2 interior patio. Also on this floor we have an access to the semi-basement, a family bathroom with shower and the stairs. The first floor has three bedrooms, one of these with a private terrace and the other two with balconies facing the street, as well as a family bathroom with a bathtub and a laundry area. The semi-basement has an electric gate with remote control from which you can access the 2 parking spaces. Additionally, there is an open space that can be used as a storage room or become an office, play room or other activities to suit the buyer. The windows are climalit with safety glass and electric shutters. The orientation is northeast. It has pre-installation of central air conditioning. Hot water is obtained from solar panels backed by an electric water heater. The finishes are very good quality in neutral tones and the spaces are bright, clean and well ventilated. The center of Coín is 8 minutes away, La Trocha 6 minutes, the airport 30, Malaga and Marbella less than 35 minutes.