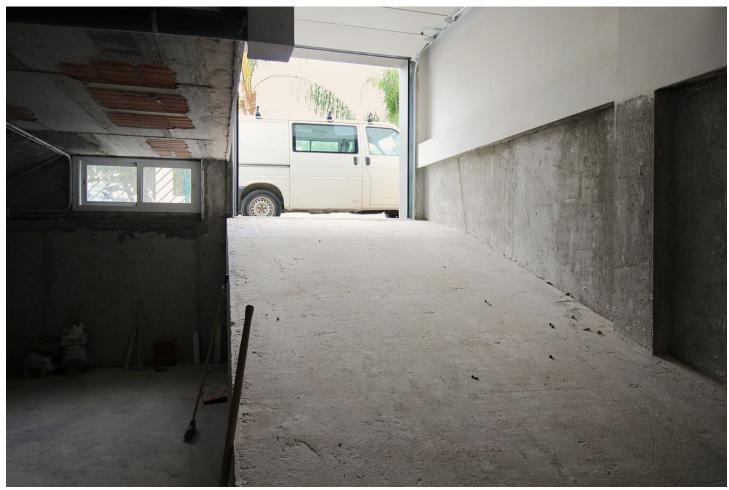

## Продажа - Дом - Coín 266.000€

Coín Дом

3

2

270 m2

103 m<sup>2</sup>

Brand new!!! Beautiful townhouse with an excellent location in the commercial sector of Coín, 103 m2 plot, 270 m2 built, 3 bedrooms, 2 bathrooms and a 2-car garage. This impeccable property, in the final phase of construction, is developed on three floors: a semi-basement of 103 m2, and a ground floor and first floor that add up to 120 m2. Access is given on the ground floor through a hall from where you go to a spacious living room - dining room and a kitchen that share direct access to a spacious 19 m2 interior patio. Also on this floor we have an access to the semi-basement, a family bathroom with shower and the stairs. The first floor has three bedrooms, one of these with a private terrace and the other two with balconies facing the street, as well as a family bathroom with a bathtub and a laundry area. The semi-basement has an electric gate with remote control from which you can access the 2 parking spaces. Additionally, there is an open space that can be used as a storage room or become an office, play room or other activities to suit the buyer. The windows are climalit with safety glass and electric shutters. The orientation is northeast. It has pre-installation of central air conditioning. Hot water is obtained from solar panels backed by an electric water heater. The finishes are very good quality in neutral tones and the spaces are bright, clean and well ventilated. The center of Coín is 8 minutes away, La Trocha 6 minutes, the airport 30, Malaga and Marbella less than 35 minutes.