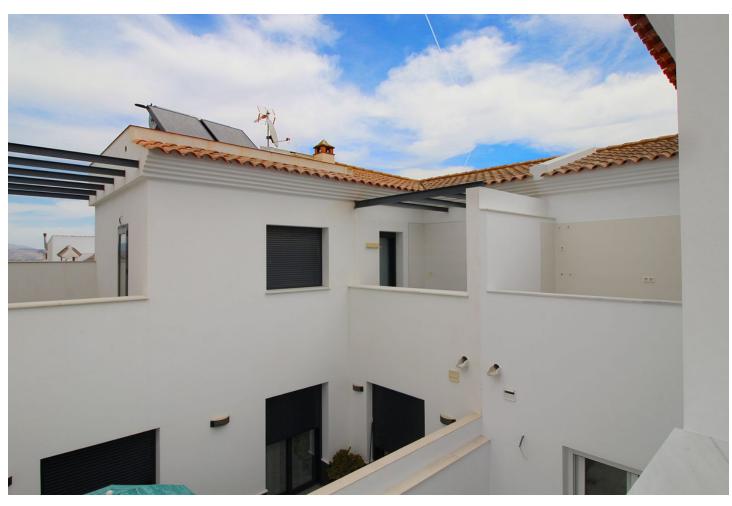

## Продажа - Дом - Coín 266.000€

Coín Дом

3

2

270 m2

103 m<sup>2</sup>

Brand new!!! Beautiful townhouse with an excellent location in the commercial sector of Coín, 103 m2 plot, 270 m2 built, 3 bedrooms, 2 bathrooms and a 2-car garage. This impeccable property, in the final phase of construction, is developed on three floors: a semi-basement of 103 m2, and a ground floor and first floor that add up to 120 m2. Access is given on the ground floor through a hall from where you go to a spacious living room - dining room and a kitchen that share direct access to a spacious 19 m2 interior patio. Also on this floor we have an access to the semi-basement, a family bathroom with shower and the stairs. The first floor has three bedrooms, one of these with a private terrace and the other two with balconies facing the street, as well as a family bathroom with a bathtub and a laundry area. The semi-basement has an electric gate with remote control from which you can access the 2 parking spaces. Additionally, there is an open space that can be used as a storage room or become an office, play room or other activities to suit the buyer. The windows are climalit with safety glass and electric shutters. The orientation is northeast. It has pre-installation of central air conditioning. Hot water is obtained from solar panels backed by an electric water heater. The finishes are very good quality in neutral tones and the spaces are bright, clean and well ventilated. The center of Coín is 8 minutes away, La Trocha 6 minutes, the airport 30, Malaga and Marbella less than 35 minutes.