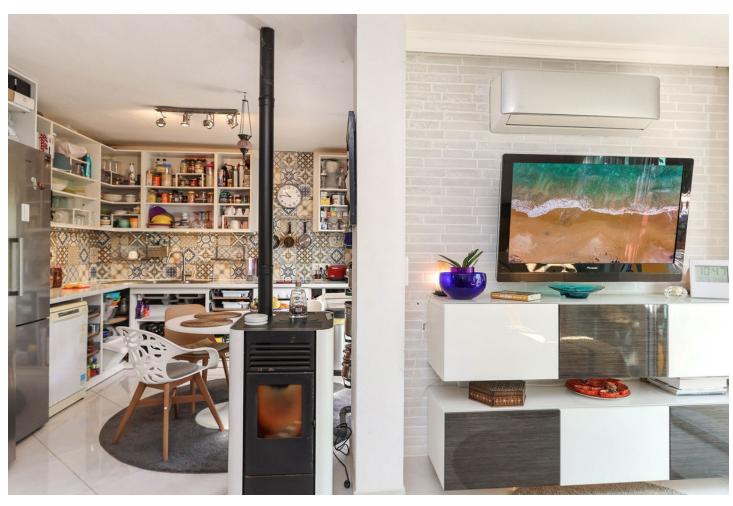

## Продажа - Дом - Coín 295.000€

Coín Дом

ИБИ: 210 EUR / год

2

1.5

80 m2

3000 m2

Finca with an abundance of Avocado Trees . Little oasis . Flat land . Avocado Trees . Close to town . Possible income . Peaceful location A house on flat land with many fruit trees offering a lovely lifestyle, combining the comforts of a home with the joys of nature and fresh produce. Owning a country property with an avocado farm can be an exciting and potentially lucrative venture. Property Details: Nestled within a picturesque landscape, a large shaded terrace awaits, offering a break from the sun's relentless rays. Stretching expansively, it embraces a generous expanse of outdoor living space, a sanctuary where tranquility and relaxation. The house has recently been upgraded with new kitchen, bathrooms and is presented in excellent order. The house is spread over one floor and has a very straightforward layout, with the kitchen and living room having access to the outside areas and the two bedrooms and bathroom being located to the rear of the house. The outside seating areas wrap around the property and include a jacuzzi and above ground swimming pool. Outdoor area and Land: The land has approximately 100 young avocado trees that are expected to produce 2,000 3,000 a year. The plot also boasts a large variety of fruit trees including lemon, orange, grapefruit, mango, papaya, plum apple, peach, apricot, figs etc. Views: The property is surrounded by nature giving the property a feeling of an oasis. Access: Very good access, al concrete. The property has plenty of parking.