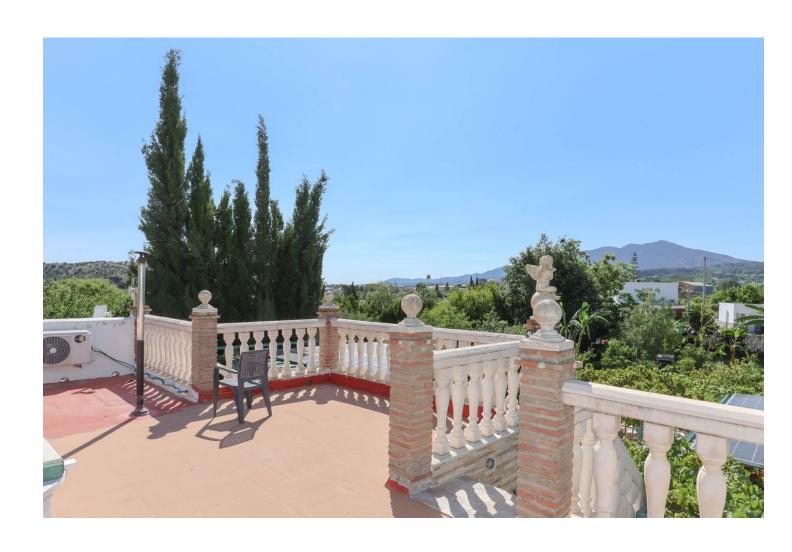

## Продажа - Дом - Coín 295.000€

Coín Дом

ИБИ: 210 EUR / год

2

1.5

80 m2

3000 m2

Finca with an abundance of Avocado Trees . Little oasis . Flat land . Avocado Trees . Close to town . Possible income . Peaceful location A house on flat land with many fruit trees offering a lovely lifestyle, combining the comforts of a home with the joys of nature and fresh produce. Owning a country property with an avocado farm can be an exciting and potentially lucrative venture. Property Details: Nestled within a picturesque landscape, a large shaded terrace awaits, offering a break from the sun's relentless rays. Stretching expansively, it embraces a generous expanse of outdoor living space, a sanctuary where tranquility and relaxation. The house has recently been upgraded with new kitchen, bathrooms and is presented in excellent order. The house is spread over one floor and has a very straightforward layout, with the kitchen and living room having access to the outside areas and the two bedrooms and bathroom being located to the rear of the house. The outside seating areas wrap around the property and include a jacuzzi and above ground swimming pool. Outdoor area and Land: The land has approximately 100 young avocado trees that are expected to produce 2,000 3,000 a year. The plot also boasts a large variety of fruit trees including lemon, orange, grapefruit, mango, papaya, plum apple, peach, apricot, figs etc. Views: The property is surrounded by nature giving the property a feeling of an oasis. Access: Very good access, al concrete. The property has plenty of parking.