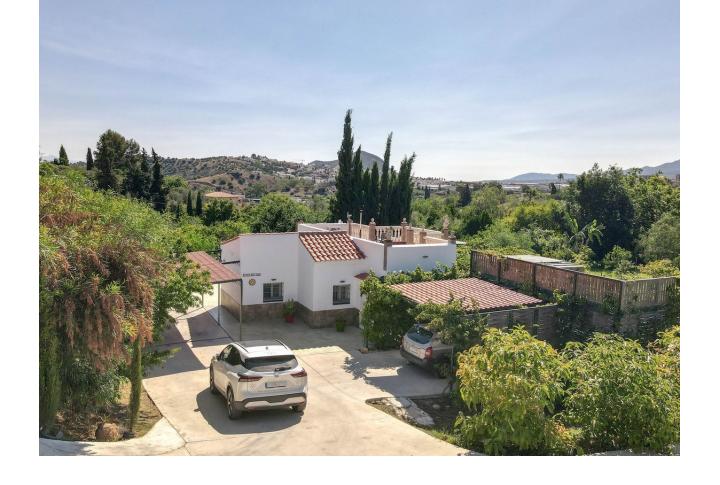

## Продажа - Дом - Coín 295.000€

Coín Дом

ИБИ: 210 EUR / год

2

1.5

80 m2

3000 m2

Finca with an abundance of Avocado Trees . Little oasis . Flat land . Avocado Trees . Close to town . Possible income . Peaceful location A house on flat land with many fruit trees offering a lovely lifestyle, combining the comforts of a home with the joys of nature and fresh produce. Owning a country property with an avocado farm can be an exciting and potentially lucrative venture. Property Details: Nestled within a picturesque landscape, a large shaded terrace awaits, offering a break from the sun's relentless rays. Stretching expansively, it embraces a generous expanse of outdoor living space, a sanctuary where tranquility and relaxation. The house has recently been upgraded with new kitchen, bathrooms and is presented in excellent order. The house is spread over one floor and has a very straightforward layout, with the kitchen and living room having access to the outside areas and the two bedrooms and bathroom being located to the rear of the house. The outside seating areas wrap around the property and include a jacuzzi and above ground swimming pool. Outdoor area and Land: The land has approximately 100 young avocado trees that are expected to produce 2,000 3,000 a year. The plot also boasts a large variety of fruit trees including lemon, orange, grapefruit, mango, papaya, plum apple, peach, apricot, figs etc. Views: The property is surrounded by nature giving the property a feeling of an oasis. Access: Very good access, al concrete. The property has plenty of parking.