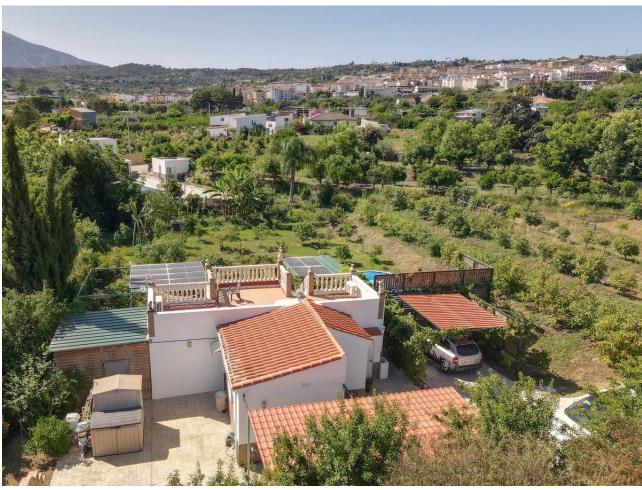

## Продажа - Дом - Coín 295.000€

Coín Дом

ИБИ: 210 EUR / год

2

1.5

80 m2

3000 m2

Finca with an abundance of Avocado Trees . Little oasis . Flat land . Avocado Trees . Close to town . Possible income . Peaceful location A house on flat land with many fruit trees offering a lovely lifestyle, combining the comforts of a home with the joys of nature and fresh produce. Owning a country property with an avocado farm can be an exciting and potentially lucrative venture. Property Details: Nestled within a picturesque landscape, a large shaded terrace awaits, offering a break from the sun's relentless rays. Stretching expansively, it embraces a generous expanse of outdoor living space, a sanctuary where tranquility and relaxation. The house has recently been upgraded with new kitchen, bathrooms and is presented in excellent order. The house is spread over one floor and has a very straightforward layout, with the kitchen and living room having access to the outside areas and the two bedrooms and bathroom being located to the rear of the house. The outside seating areas wrap around the property and include a jacuzzi and above ground swimming pool. Outdoor area and Land: The land has approximately 100 young avocado trees that are expected to produce 2,000 3,000 a year. The plot also boasts a large variety of fruit trees including lemon, orange, grapefruit, mango, papaya, plum apple, peach, apricot, figs etc. Views: The property is surrounded by nature giving the property a feeling of an oasis. Access: Very good access, al concrete. The property has plenty of parking.