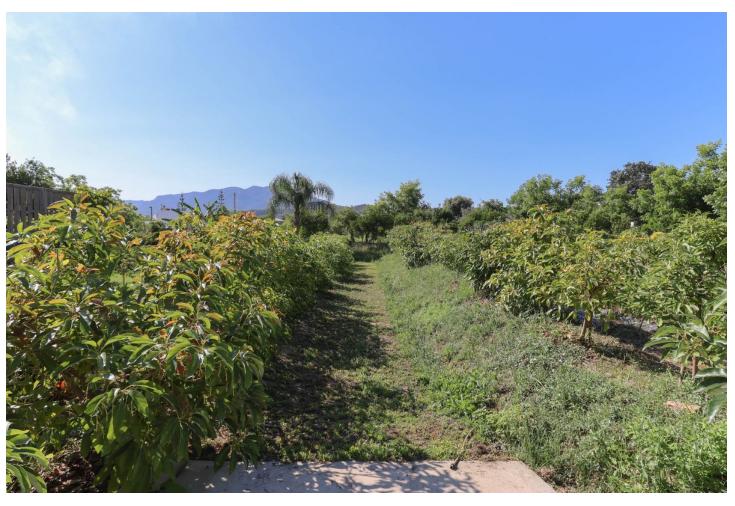

## Продажа - Дом - Coín 295.000€

Coín Дом

ИБИ: 210 EUR / год

2

1.5

80 m2

3000 m2

Finca with an abundance of Avocado Trees . Little oasis . Flat land . Avocado Trees . Close to town . Possible income . Peaceful location A house on flat land with many fruit trees offering a lovely lifestyle, combining the comforts of a home with the joys of nature and fresh produce. Owning a country property with an avocado farm can be an exciting and potentially lucrative venture. Property Details: Nestled within a picturesque landscape, a large shaded terrace awaits, offering a break from the sun's relentless rays. Stretching expansively, it embraces a generous expanse of outdoor living space, a sanctuary where tranquility and relaxation. The house has recently been upgraded with new kitchen, bathrooms and is presented in excellent order. The house is spread over one floor and has a very straightforward layout, with the kitchen and living room having access to the outside areas and the two bedrooms and bathroom being located to the rear of the house. The outside seating areas wrap around the property and include a jacuzzi and above ground swimming pool. Outdoor area and Land: The land has approximately 100 young avocado trees that are expected to produce 2,000 3,000 a year. The plot also boasts a large variety of fruit trees including lemon, orange, grapefruit, mango, papaya, plum apple, peach, apricot, figs etc. Views: The property is surrounded by nature giving the property a feeling of an oasis. Access: Very good access, al concrete. The property has plenty of parking.