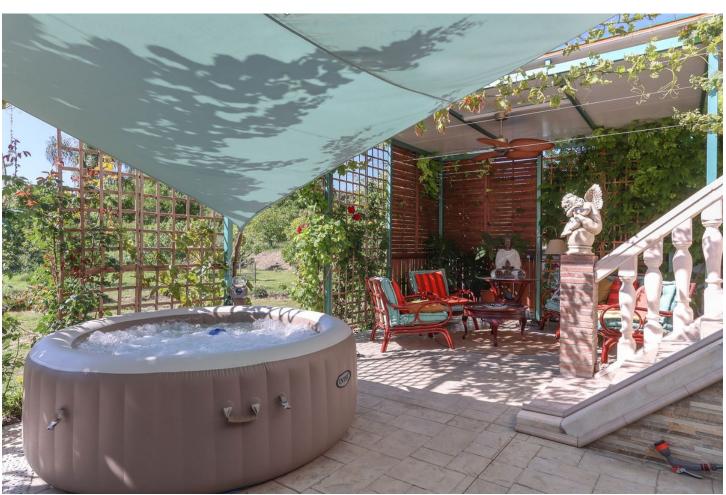

## Продажа - Дом - Coín 295.000€

Coín Дом

ИБИ: 210 EUR / год

2

1.5

80 m2

3000 m2

Finca with an abundance of Avocado Trees . Little oasis . Flat land . Avocado Trees . Close to town . Possible income . Peaceful location A house on flat land with many fruit trees offering a lovely lifestyle, combining the comforts of a home with the joys of nature and fresh produce. Owning a country property with an avocado farm can be an exciting and potentially lucrative venture. Property Details: Nestled within a picturesque landscape, a large shaded terrace awaits, offering a break from the sun's relentless rays. Stretching expansively, it embraces a generous expanse of outdoor living space, a sanctuary where tranquility and relaxation. The house has recently been upgraded with new kitchen, bathrooms and is presented in excellent order. The house is spread over one floor and has a very straightforward layout, with the kitchen and living room having access to the outside areas and the two bedrooms and bathroom being located to the rear of the house. The outside seating areas wrap around the property and include a jacuzzi and above ground swimming pool. Outdoor area and Land: The land has approximately 100 young avocado trees that are expected to produce 2,000 3,000 a year. The plot also boasts a large variety of fruit trees including lemon, orange, grapefruit, mango, papaya, plum apple, peach, apricot, figs etc. Views: The property is surrounded by nature giving the property a feeling of an oasis. Access: Very good access, al concrete. The property has plenty of parking.