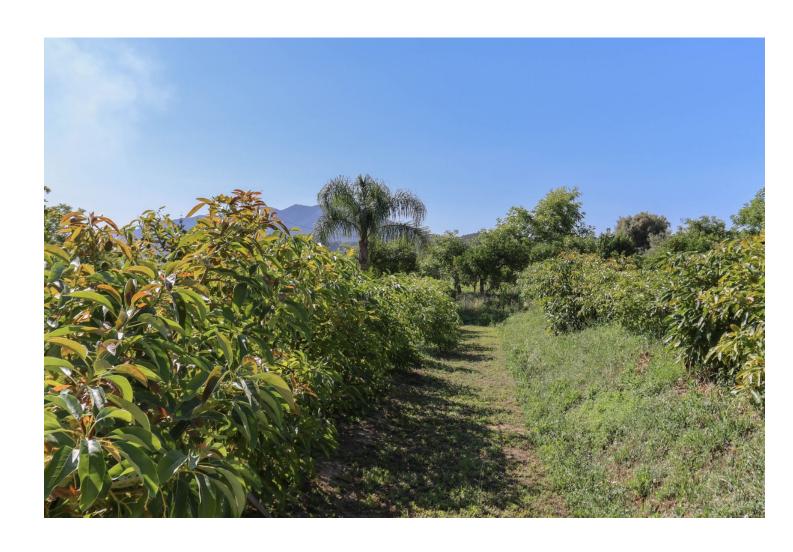

## Продажа - Дом - Coín 295.000€

Coín Дом

ИБИ: 210 EUR / год

2

1.5

80 m2

3000 m2

Finca with an abundance of Avocado Trees . Little oasis . Flat land . Avocado Trees . Close to town . Possible income . Peaceful location A house on flat land with many fruit trees offering a lovely lifestyle, combining the comforts of a home with the joys of nature and fresh produce. Owning a country property with an avocado farm can be an exciting and potentially lucrative venture. Property Details: Nestled within a picturesque landscape, a large shaded terrace awaits, offering a break from the sun's relentless rays. Stretching expansively, it embraces a generous expanse of outdoor living space, a sanctuary where tranquility and relaxation. The house has recently been upgraded with new kitchen, bathrooms and is presented in excellent order. The house is spread over one floor and has a very straightforward layout, with the kitchen and living room having access to the outside areas and the two bedrooms and bathroom being located to the rear of the house. The outside seating areas wrap around the property and include a jacuzzi and above ground swimming pool. Outdoor area and Land: The land has approximately 100 young avocado trees that are expected to produce 2,000 3,000 a year. The plot also boasts a large variety of fruit trees including lemon, orange, grapefruit, mango, papaya, plum apple, peach, apricot, figs etc. Views: The property is surrounded by nature giving the property a feeling of an oasis. Access: Very good access, al concrete. The property has plenty of parking.