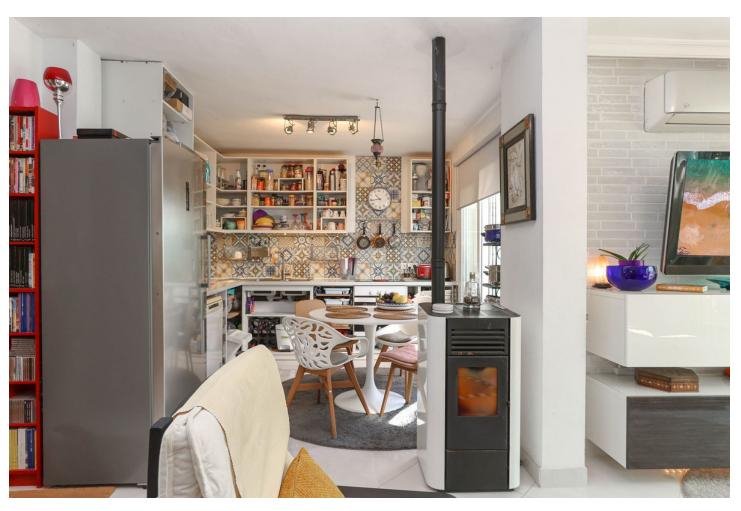

## Продажа - Дом - Coín 295.000€

Coín Дом

ИБИ: 210 EUR / год

2

1.5

80 m2

3000 m2

Finca with an abundance of Avocado Trees . Little oasis . Flat land . Avocado Trees . Close to town . Possible income . Peaceful location A house on flat land with many fruit trees offering a lovely lifestyle, combining the comforts of a home with the joys of nature and fresh produce. Owning a country property with an avocado farm can be an exciting and potentially lucrative venture. Property Details: Nestled within a picturesque landscape, a large shaded terrace awaits, offering a break from the sun's relentless rays. Stretching expansively, it embraces a generous expanse of outdoor living space, a sanctuary where tranquility and relaxation. The house has recently been upgraded with new kitchen, bathrooms and is presented in excellent order. The house is spread over one floor and has a very straightforward layout, with the kitchen and living room having access to the outside areas and the two bedrooms and bathroom being located to the rear of the house. The outside seating areas wrap around the property and include a jacuzzi and above ground swimming pool. Outdoor area and Land: The land has approximately 100 young avocado trees that are expected to produce 2,000 3,000 a year. The plot also boasts a large variety of fruit trees including lemon, orange, grapefruit, mango, papaya, plum apple, peach, apricot, figs etc. Views: The property is surrounded by nature giving the property a feeling of an oasis. Access: Very good access, al concrete. The property has plenty of parking.