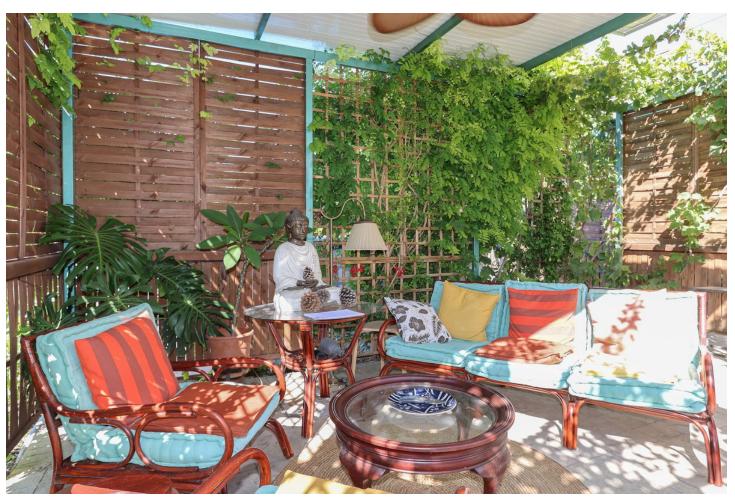

## Продажа - Дом - Coín 295.000€

Coín Дом

ИБИ: 210 EUR / год

2

1.5

80 m2

3000 m2

Finca with an abundance of Avocado Trees . Little oasis . Flat land . Avocado Trees . Close to town . Possible income . Peaceful location A house on flat land with many fruit trees offering a lovely lifestyle, combining the comforts of a home with the joys of nature and fresh produce. Owning a country property with an avocado farm can be an exciting and potentially lucrative venture. Property Details: Nestled within a picturesque landscape, a large shaded terrace awaits, offering a break from the sun's relentless rays. Stretching expansively, it embraces a generous expanse of outdoor living space, a sanctuary where tranquility and relaxation. The house has recently been upgraded with new kitchen, bathrooms and is presented in excellent order. The house is spread over one floor and has a very straightforward layout, with the kitchen and living room having access to the outside areas and the two bedrooms and bathroom being located to the rear of the house. The outside seating areas wrap around the property and include a jacuzzi and above ground swimming pool. Outdoor area and Land: The land has approximately 100 young avocado trees that are expected to produce 2,000 3,000 a year. The plot also boasts a large variety of fruit trees including lemon, orange, grapefruit, mango, papaya, plum apple, peach, apricot, figs etc. Views: The property is surrounded by nature giving the property a feeling of an oasis. Access: Very good access, al concrete. The property has plenty of parking.