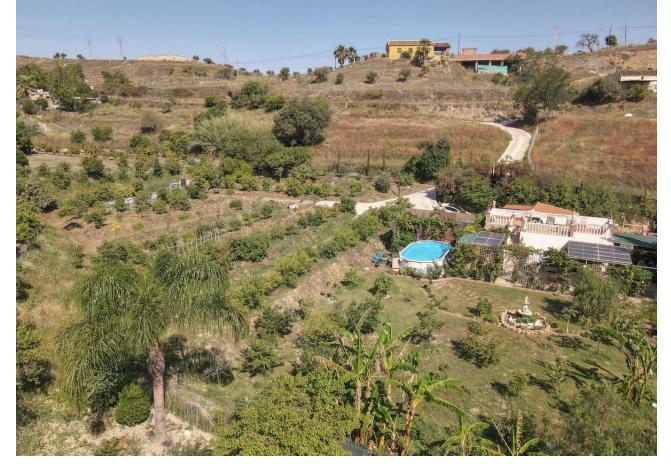

## Продажа - Дом - Coín 295.000€

Coín Дом

ИБИ: 210 EUR / год

2

1.5

80 m2

3000 m2

Finca with an abundance of Avocado Trees . Little oasis . Flat land . Avocado Trees . Close to town . Possible income . Peaceful location A house on flat land with many fruit trees offering a lovely lifestyle, combining the comforts of a home with the joys of nature and fresh produce. Owning a country property with an avocado farm can be an exciting and potentially lucrative venture. Property Details: Nestled within a picturesque landscape, a large shaded terrace awaits, offering a break from the sun's relentless rays. Stretching expansively, it embraces a generous expanse of outdoor living space, a sanctuary where tranquility and relaxation. The house has recently been upgraded with new kitchen, bathrooms and is presented in excellent order. The house is spread over one floor and has a very straightforward layout, with the kitchen and living room having access to the outside areas and the two bedrooms and bathroom being located to the rear of the house. The outside seating areas wrap around the property and include a jacuzzi and above ground swimming pool. Outdoor area and Land: The land has approximately 100 young avocado trees that are expected to produce 2,000 3,000 a year. The plot also boasts a large variety of fruit trees including lemon, orange, grapefruit, mango, papaya, plum apple, peach, apricot, figs etc. Views: The property is surrounded by nature giving the property a feeling of an oasis. Access: Very good access, al concrete. The property has plenty of parking.