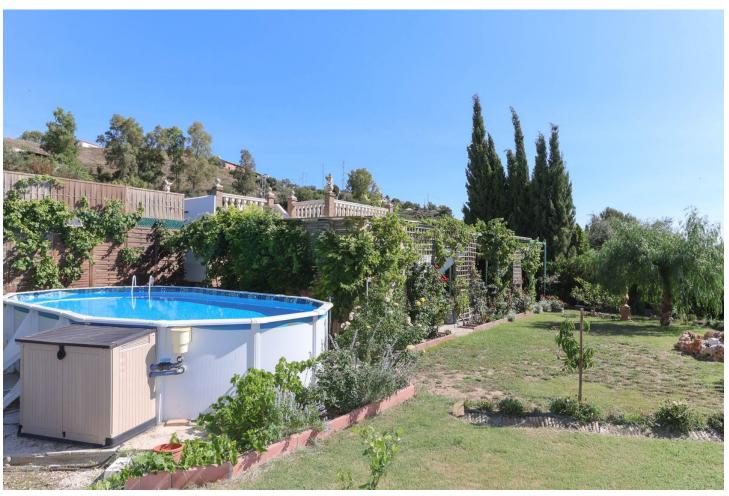

## Продажа - Дом - Coín 295.000€

Coín Дом

ИБИ: 210 EUR / год

2

1.5

80 m2

3000 m2

Finca with an abundance of Avocado Trees . Little oasis . Flat land . Avocado Trees . Close to town . Possible income . Peaceful location A house on flat land with many fruit trees offering a lovely lifestyle, combining the comforts of a home with the joys of nature and fresh produce. Owning a country property with an avocado farm can be an exciting and potentially lucrative venture. Property Details: Nestled within a picturesque landscape, a large shaded terrace awaits, offering a break from the sun's relentless rays. Stretching expansively, it embraces a generous expanse of outdoor living space, a sanctuary where tranquility and relaxation. The house has recently been upgraded with new kitchen, bathrooms and is presented in excellent order. The house is spread over one floor and has a very straightforward layout, with the kitchen and living room having access to the outside areas and the two bedrooms and bathroom being located to the rear of the house. The outside seating areas wrap around the property and include a jacuzzi and above ground swimming pool. Outdoor area and Land: The land has approximately 100 young avocado trees that are expected to produce 2,000 3,000 a year. The plot also boasts a large variety of fruit trees including lemon, orange, grapefruit, mango, papaya, plum apple, peach, apricot, figs etc. Views: The property is surrounded by nature giving the property a feeling of an oasis. Access: Very good access, al concrete. The property has plenty of parking.