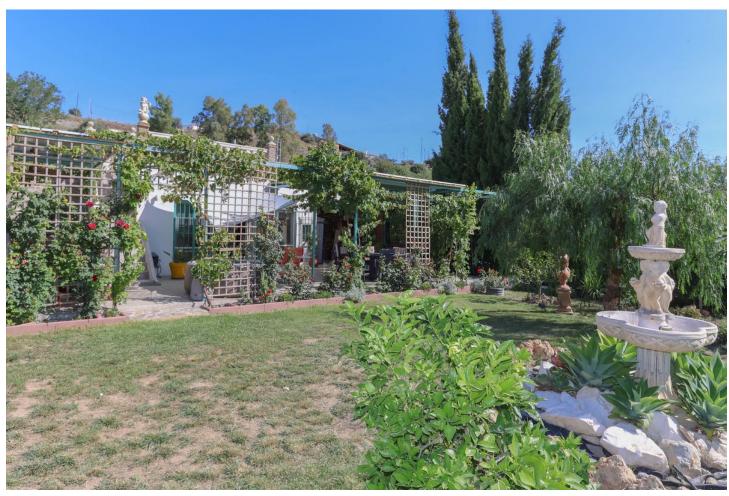

## Продажа - Дом - Coín 295.000€

Coín Дом

ИБИ: 210 EUR / год

2

1.5

80 m2

3000 m2

Finca with an abundance of Avocado Trees . Little oasis . Flat land . Avocado Trees . Close to town . Possible income . Peaceful location A house on flat land with many fruit trees offering a lovely lifestyle, combining the comforts of a home with the joys of nature and fresh produce. Owning a country property with an avocado farm can be an exciting and potentially lucrative venture. Property Details: Nestled within a picturesque landscape, a large shaded terrace awaits, offering a break from the sun's relentless rays. Stretching expansively, it embraces a generous expanse of outdoor living space, a sanctuary where tranquility and relaxation. The house has recently been upgraded with new kitchen, bathrooms and is presented in excellent order. The house is spread over one floor and has a very straightforward layout, with the kitchen and living room having access to the outside areas and the two bedrooms and bathroom being located to the rear of the house. The outside seating areas wrap around the property and include a jacuzzi and above ground swimming pool. Outdoor area and Land: The land has approximately 100 young avocado trees that are expected to produce 2,000 3,000 a year. The plot also boasts a large variety of fruit trees including lemon, orange, grapefruit, mango, papaya, plum apple, peach, apricot, figs etc. Views: The property is surrounded by nature giving the property a feeling of an oasis. Access: Very good access, al concrete. The property has plenty of parking.