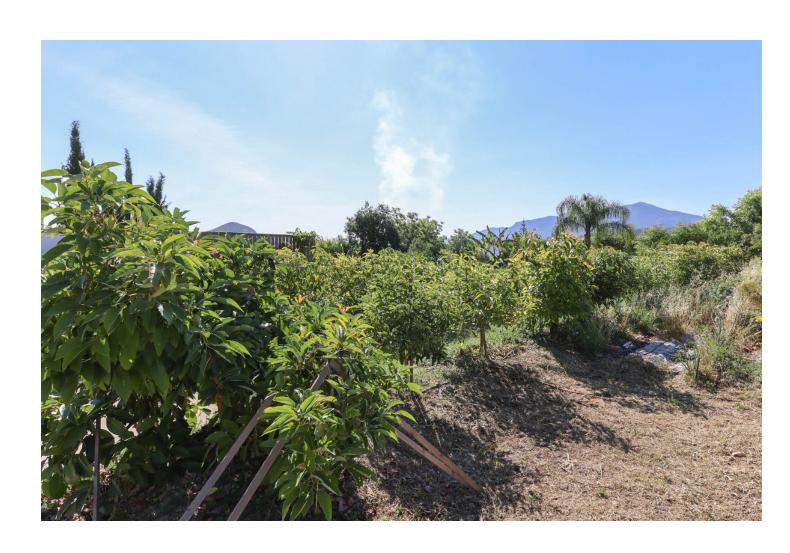

## Продажа - Дом - Coín 295.000€

Coín Дом

ИБИ: 210 EUR / год

2

1.5

80 m2

3000 m2

Finca with an abundance of Avocado Trees . Little oasis . Flat land . Avocado Trees . Close to town . Possible income . Peaceful location A house on flat land with many fruit trees offering a lovely lifestyle, combining the comforts of a home with the joys of nature and fresh produce. Owning a country property with an avocado farm can be an exciting and potentially lucrative venture. Property Details: Nestled within a picturesque landscape, a large shaded terrace awaits, offering a break from the sun's relentless rays. Stretching expansively, it embraces a generous expanse of outdoor living space, a sanctuary where tranquility and relaxation. The house has recently been upgraded with new kitchen, bathrooms and is presented in excellent order. The house is spread over one floor and has a very straightforward layout, with the kitchen and living room having access to the outside areas and the two bedrooms and bathroom being located to the rear of the house. The outside seating areas wrap around the property and include a jacuzzi and above ground swimming pool. Outdoor area and Land: The land has approximately 100 young avocado trees that are expected to produce 2,000 3,000 a year. The plot also boasts a large variety of fruit trees including lemon, orange, grapefruit, mango, papaya, plum apple, peach, apricot, figs etc. Views: The property is surrounded by nature giving the property a feeling of an oasis. Access: Very good access, al concrete. The property has plenty of parking.