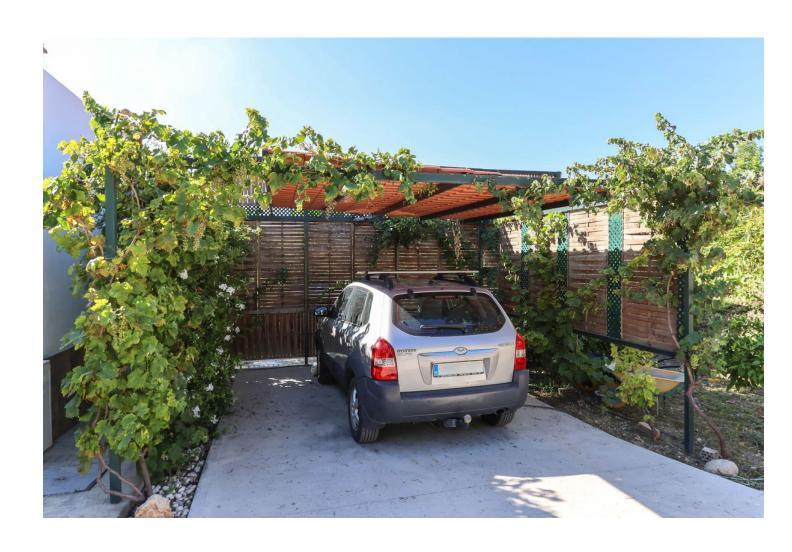

## Продажа - Дом - Coín 295.000€

Coín Дом

ИБИ: 210 EUR / год

2

1.5

80 m2

3000 m2

Finca with an abundance of Avocado Trees . Little oasis . Flat land . Avocado Trees . Close to town . Possible income . Peaceful location A house on flat land with many fruit trees offering a lovely lifestyle, combining the comforts of a home with the joys of nature and fresh produce. Owning a country property with an avocado farm can be an exciting and potentially lucrative venture. Property Details: Nestled within a picturesque landscape, a large shaded terrace awaits, offering a break from the sun's relentless rays. Stretching expansively, it embraces a generous expanse of outdoor living space, a sanctuary where tranquility and relaxation. The house has recently been upgraded with new kitchen, bathrooms and is presented in excellent order. The house is spread over one floor and has a very straightforward layout, with the kitchen and living room having access to the outside areas and the two bedrooms and bathroom being located to the rear of the house. The outside seating areas wrap around the property and include a jacuzzi and above ground swimming pool. Outdoor area and Land: The land has approximately 100 young avocado trees that are expected to produce 2,000 3,000 a year. The plot also boasts a large variety of fruit trees including lemon, orange, grapefruit, mango, papaya, plum apple, peach, apricot, figs etc. Views: The property is surrounded by nature giving the property a feeling of an oasis. Access: Very good access, al concrete. The property has plenty of parking.