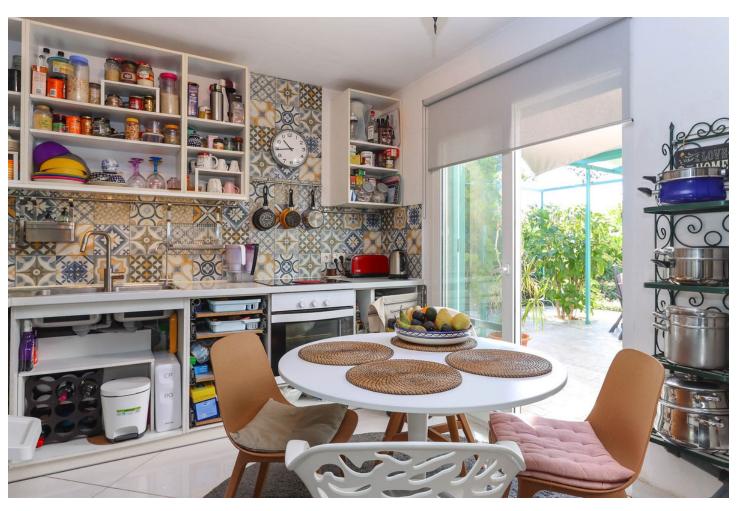

## Продажа - Дом - Coín 295.000€

Coín Дом

ИБИ: 210 EUR / год

2

1.5

80 m2

3000 m2

Finca with an abundance of Avocado Trees . Little oasis . Flat land . Avocado Trees . Close to town . Possible income . Peaceful location A house on flat land with many fruit trees offering a lovely lifestyle, combining the comforts of a home with the joys of nature and fresh produce. Owning a country property with an avocado farm can be an exciting and potentially lucrative venture. Property Details: Nestled within a picturesque landscape, a large shaded terrace awaits, offering a break from the sun's relentless rays. Stretching expansively, it embraces a generous expanse of outdoor living space, a sanctuary where tranquility and relaxation. The house has recently been upgraded with new kitchen, bathrooms and is presented in excellent order. The house is spread over one floor and has a very straightforward layout, with the kitchen and living room having access to the outside areas and the two bedrooms and bathroom being located to the rear of the house. The outside seating areas wrap around the property and include a jacuzzi and above ground swimming pool. Outdoor area and Land: The land has approximately 100 young avocado trees that are expected to produce 2,000 3,000 a year. The plot also boasts a large variety of fruit trees including lemon, orange, grapefruit, mango, papaya, plum apple, peach, apricot, figs etc. Views: The property is surrounded by nature giving the property a feeling of an oasis. Access: Very good access, al concrete. The property has plenty of parking.