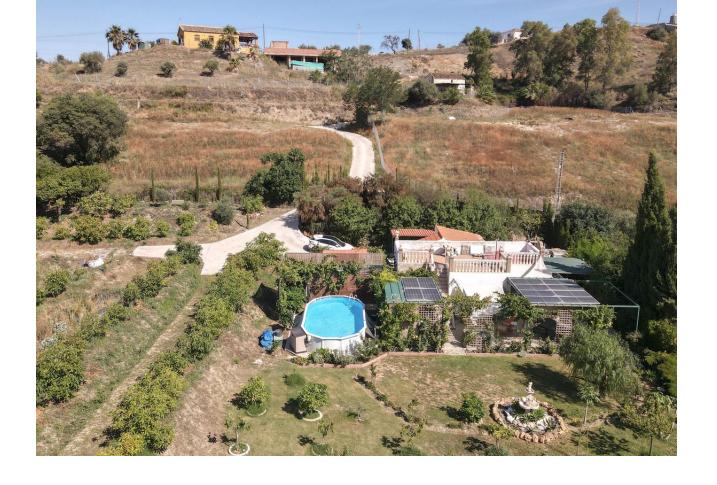

## Продажа - Дом - Coín 295.000€

Coín Дом

ИБИ: 210 EUR / год

2

1.5

80 m2

3000 m2

Finca with an abundance of Avocado Trees . Little oasis . Flat land . Avocado Trees . Close to town . Possible income . Peaceful location A house on flat land with many fruit trees offering a lovely lifestyle, combining the comforts of a home with the joys of nature and fresh produce. Owning a country property with an avocado farm can be an exciting and potentially lucrative venture. Property Details: Nestled within a picturesque landscape, a large shaded terrace awaits, offering a break from the sun's relentless rays. Stretching expansively, it embraces a generous expanse of outdoor living space, a sanctuary where tranquility and relaxation. The house has recently been upgraded with new kitchen, bathrooms and is presented in excellent order. The house is spread over one floor and has a very straightforward layout, with the kitchen and living room having access to the outside areas and the two bedrooms and bathroom being located to the rear of the house. The outside seating areas wrap around the property and include a jacuzzi and above ground swimming pool. Outdoor area and Land: The land has approximately 100 young avocado trees that are expected to produce 2,000 3,000 a year. The plot also boasts a large variety of fruit trees including lemon, orange, grapefruit, mango, papaya, plum apple, peach, apricot, figs etc. Views: The property is surrounded by nature giving the property a feeling of an oasis. Access: Very good access, al concrete. The property has plenty of parking.