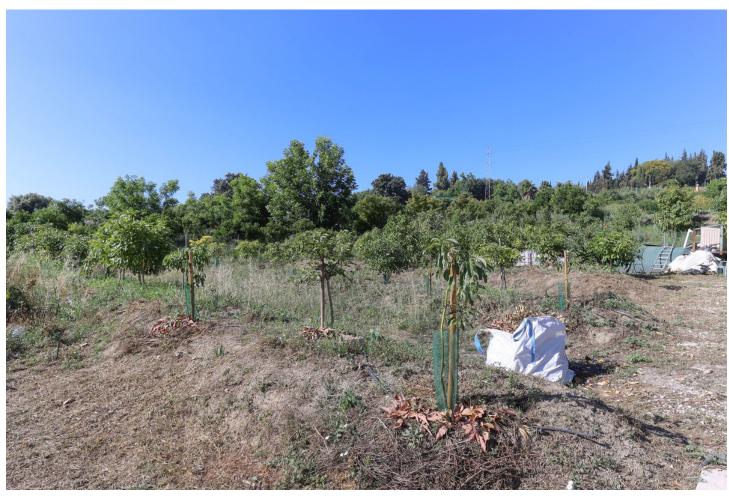

## Продажа - Дом - Coín 295.000€

Coín Дом

ИБИ: 210 EUR / год

2

1.5

80 m2

3000 m2

Finca with an abundance of Avocado Trees . Little oasis . Flat land . Avocado Trees . Close to town . Possible income . Peaceful location A house on flat land with many fruit trees offering a lovely lifestyle, combining the comforts of a home with the joys of nature and fresh produce. Owning a country property with an avocado farm can be an exciting and potentially lucrative venture. Property Details: Nestled within a picturesque landscape, a large shaded terrace awaits, offering a break from the sun's relentless rays. Stretching expansively, it embraces a generous expanse of outdoor living space, a sanctuary where tranquility and relaxation. The house has recently been upgraded with new kitchen, bathrooms and is presented in excellent order. The house is spread over one floor and has a very straightforward layout, with the kitchen and living room having access to the outside areas and the two bedrooms and bathroom being located to the rear of the house. The outside seating areas wrap around the property and include a jacuzzi and above ground swimming pool. Outdoor area and Land: The land has approximately 100 young avocado trees that are expected to produce 2,000 3,000 a year. The plot also boasts a large variety of fruit trees including lemon, orange, grapefruit, mango, papaya, plum apple, peach, apricot, figs etc. Views: The property is surrounded by nature giving the property a feeling of an oasis. Access: Very good access, al concrete. The property has plenty of parking.