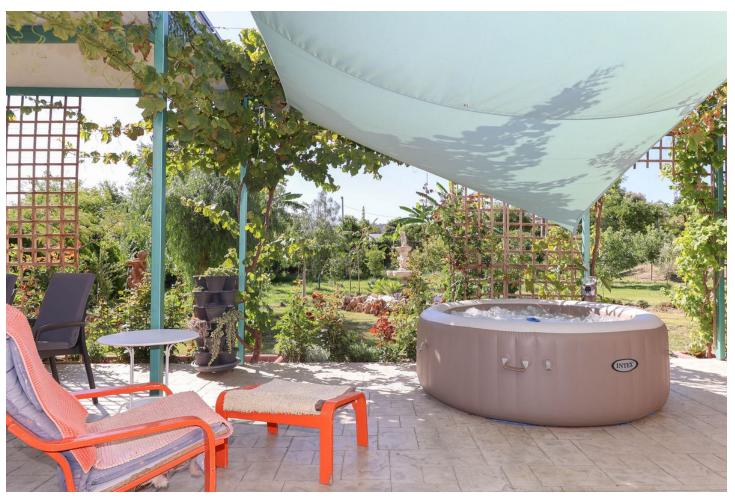

## Продажа - Дом - Coín 295.000€

Coín Дом

ИБИ: 210 EUR / год

2

1.5

80 m2

3000 m2

Finca with an abundance of Avocado Trees . Little oasis . Flat land . Avocado Trees . Close to town . Possible income . Peaceful location A house on flat land with many fruit trees offering a lovely lifestyle, combining the comforts of a home with the joys of nature and fresh produce. Owning a country property with an avocado farm can be an exciting and potentially lucrative venture. Property Details: Nestled within a picturesque landscape, a large shaded terrace awaits, offering a break from the sun's relentless rays. Stretching expansively, it embraces a generous expanse of outdoor living space, a sanctuary where tranquility and relaxation. The house has recently been upgraded with new kitchen, bathrooms and is presented in excellent order. The house is spread over one floor and has a very straightforward layout, with the kitchen and living room having access to the outside areas and the two bedrooms and bathroom being located to the rear of the house. The outside seating areas wrap around the property and include a jacuzzi and above ground swimming pool. Outdoor area and Land: The land has approximately 100 young avocado trees that are expected to produce 2,000 3,000 a year. The plot also boasts a large variety of fruit trees including lemon, orange, grapefruit, mango, papaya, plum apple, peach, apricot, figs etc. Views: The property is surrounded by nature giving the property a feeling of an oasis. Access: Very good access, al concrete. The property has plenty of parking.