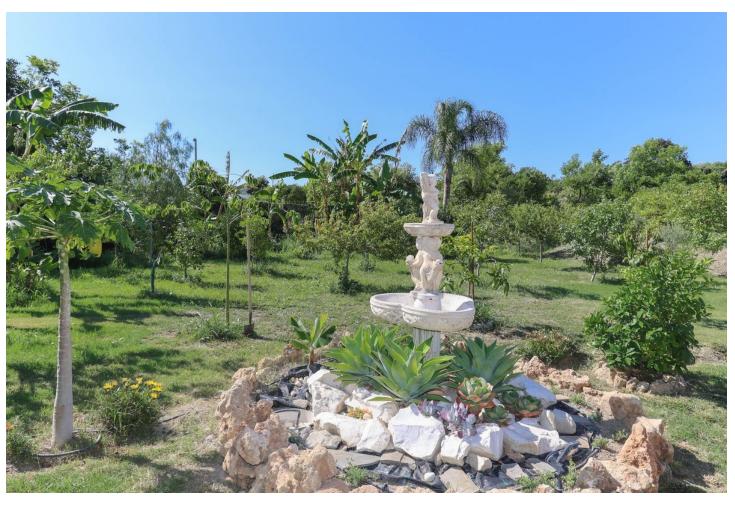

## Продажа - Дом - Coín 295.000€

Coín Дом

ИБИ: 210 EUR / год

2

1.5

80 m2

3000 m2

Finca with an abundance of Avocado Trees . Little oasis . Flat land . Avocado Trees . Close to town . Possible income . Peaceful location A house on flat land with many fruit trees offering a lovely lifestyle, combining the comforts of a home with the joys of nature and fresh produce. Owning a country property with an avocado farm can be an exciting and potentially lucrative venture. Property Details: Nestled within a picturesque landscape, a large shaded terrace awaits, offering a break from the sun's relentless rays. Stretching expansively, it embraces a generous expanse of outdoor living space, a sanctuary where tranquility and relaxation. The house has recently been upgraded with new kitchen, bathrooms and is presented in excellent order. The house is spread over one floor and has a very straightforward layout, with the kitchen and living room having access to the outside areas and the two bedrooms and bathroom being located to the rear of the house. The outside seating areas wrap around the property and include a jacuzzi and above ground swimming pool. Outdoor area and Land: The land has approximately 100 young avocado trees that are expected to produce 2,000 3,000 a year. The plot also boasts a large variety of fruit trees including lemon, orange, grapefruit, mango, papaya, plum apple, peach, apricot, figs etc. Views: The property is surrounded by nature giving the property a feeling of an oasis. Access: Very good access, al concrete. The property has plenty of parking.