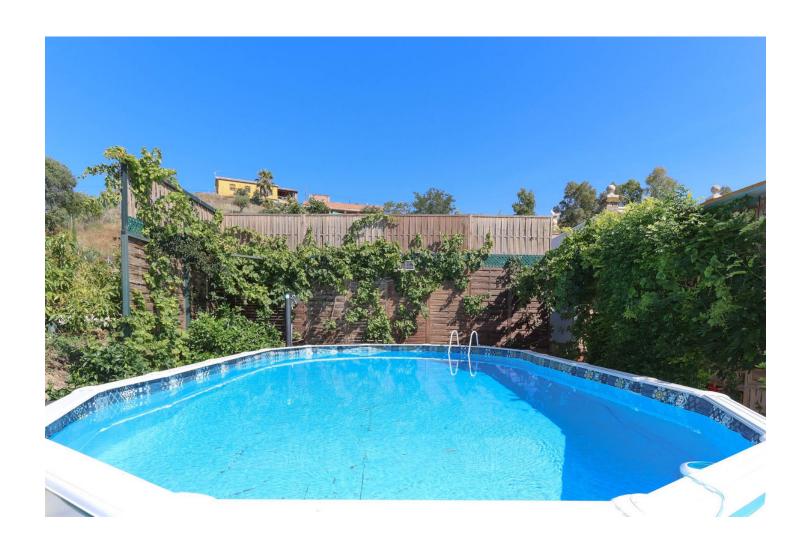

## Продажа - Дом - Coín 295.000€

Coín Дом

ИБИ: 210 EUR / год

2

1.5

80 m2

3000 m2

Finca with an abundance of Avocado Trees . Little oasis . Flat land . Avocado Trees . Close to town . Possible income . Peaceful location A house on flat land with many fruit trees offering a lovely lifestyle, combining the comforts of a home with the joys of nature and fresh produce. Owning a country property with an avocado farm can be an exciting and potentially lucrative venture. Property Details: Nestled within a picturesque landscape, a large shaded terrace awaits, offering a break from the sun's relentless rays. Stretching expansively, it embraces a generous expanse of outdoor living space, a sanctuary where tranquility and relaxation. The house has recently been upgraded with new kitchen, bathrooms and is presented in excellent order. The house is spread over one floor and has a very straightforward layout, with the kitchen and living room having access to the outside areas and the two bedrooms and bathroom being located to the rear of the house. The outside seating areas wrap around the property and include a jacuzzi and above ground swimming pool. Outdoor area and Land: The land has approximately 100 young avocado trees that are expected to produce 2,000 3,000 a year. The plot also boasts a large variety of fruit trees including lemon, orange, grapefruit, mango, papaya, plum apple, peach, apricot, figs etc. Views: The property is surrounded by nature giving the property a feeling of an oasis. Access: Very good access, al concrete. The property has plenty of parking.