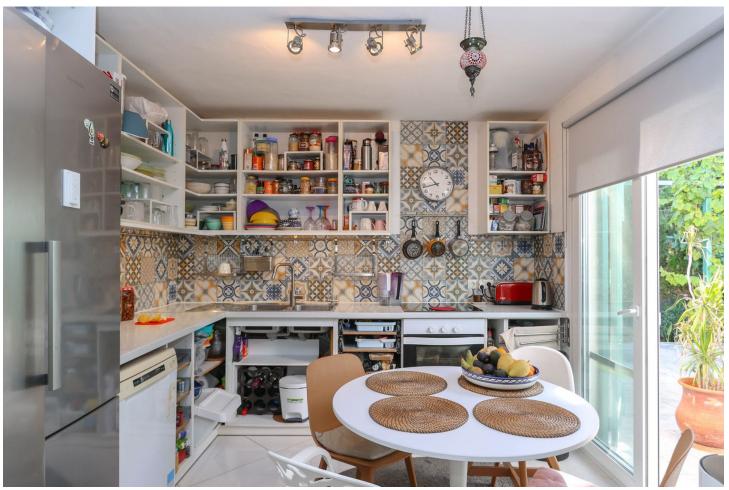

## Продажа - Дом - Coín 295.000€

Coín Дом

ИБИ: 210 EUR / год

2

1.5

80 m2

3000 m2

Finca with an abundance of Avocado Trees . Little oasis . Flat land . Avocado Trees . Close to town . Possible income . Peaceful location A house on flat land with many fruit trees offering a lovely lifestyle, combining the comforts of a home with the joys of nature and fresh produce. Owning a country property with an avocado farm can be an exciting and potentially lucrative venture. Property Details: Nestled within a picturesque landscape, a large shaded terrace awaits, offering a break from the sun's relentless rays. Stretching expansively, it embraces a generous expanse of outdoor living space, a sanctuary where tranquility and relaxation. The house has recently been upgraded with new kitchen, bathrooms and is presented in excellent order. The house is spread over one floor and has a very straightforward layout, with the kitchen and living room having access to the outside areas and the two bedrooms and bathroom being located to the rear of the house. The outside seating areas wrap around the property and include a jacuzzi and above ground swimming pool. Outdoor area and Land: The land has approximately 100 young avocado trees that are expected to produce 2,000 3,000 a year. The plot also boasts a large variety of fruit trees including lemon, orange, grapefruit, mango, papaya, plum apple, peach, apricot, figs etc. Views: The property is surrounded by nature giving the property a feeling of an oasis. Access: Very good access, al concrete. The property has plenty of parking.