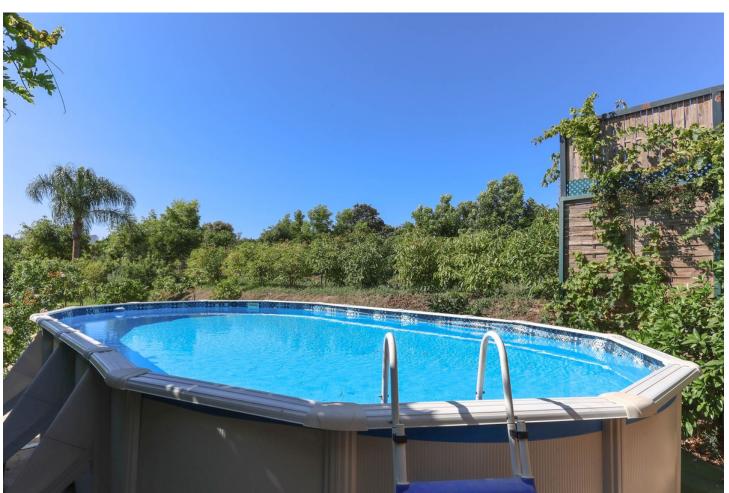

## Продажа - Дом - Coín 295.000€

Coín Дом

ИБИ: 210 EUR / год

2

1.5

80 m2

3000 m2

Finca with an abundance of Avocado Trees . Little oasis . Flat land . Avocado Trees . Close to town . Possible income . Peaceful location A house on flat land with many fruit trees offering a lovely lifestyle, combining the comforts of a home with the joys of nature and fresh produce. Owning a country property with an avocado farm can be an exciting and potentially lucrative venture. Property Details: Nestled within a picturesque landscape, a large shaded terrace awaits, offering a break from the sun's relentless rays. Stretching expansively, it embraces a generous expanse of outdoor living space, a sanctuary where tranquility and relaxation. The house has recently been upgraded with new kitchen, bathrooms and is presented in excellent order. The house is spread over one floor and has a very straightforward layout, with the kitchen and living room having access to the outside areas and the two bedrooms and bathroom being located to the rear of the house. The outside seating areas wrap around the property and include a jacuzzi and above ground swimming pool. Outdoor area and Land: The land has approximately 100 young avocado trees that are expected to produce 2,000 3,000 a year. The plot also boasts a large variety of fruit trees including lemon, orange, grapefruit, mango, papaya, plum apple, peach, apricot, figs etc. Views: The property is surrounded by nature giving the property a feeling of an oasis. Access: Very good access, al concrete. The property has plenty of parking.