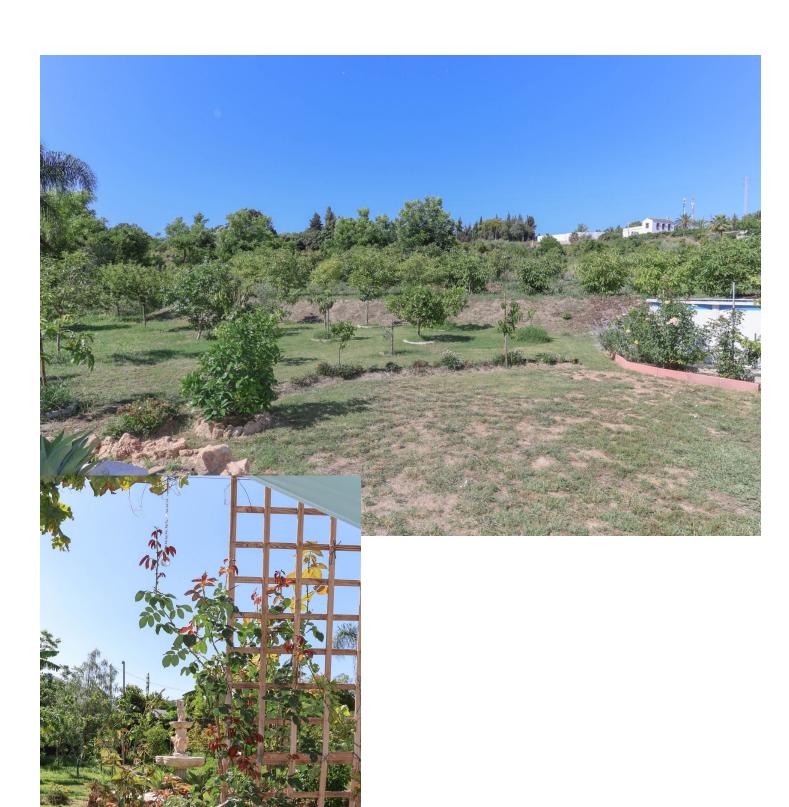

## Продажа - Дом - Coín 295.000€

Coín Дом

ИБИ: 210 EUR / год

2

1.5

80 m2

3000 m2

Finca with an abundance of Avocado Trees . Little oasis . Flat land . Avocado Trees . Close to town . Possible income . Peaceful location A house on flat land with many fruit trees offering a lovely lifestyle, combining the comforts of a home with the joys of nature and fresh produce. Owning a country property with an avocado farm can be an exciting and potentially lucrative venture. Property Details: Nestled within a picturesque landscape, a large shaded terrace awaits, offering a break from the sun's relentless rays. Stretching expansively, it embraces a generous expanse of outdoor living space, a sanctuary where tranquility and relaxation. The house has recently been upgraded with new kitchen, bathrooms and is presented in excellent order. The house is spread over one floor and has a very straightforward layout, with the kitchen and living room having access to the outside areas and the two bedrooms and bathroom being located to the rear of the house. The outside seating areas wrap around the property and include a jacuzzi and above ground swimming pool. Outdoor area and Land: The land has approximately 100 young avocado trees that are expected to produce 2,000 3,000 a year. The plot also boasts a large variety of fruit trees including lemon, orange, grapefruit, mango, papaya, plum apple, peach, apricot, figs etc. Views: The property is surrounded by nature giving the property a feeling of an oasis. Access: Very good access, al concrete. The property has plenty of parking.