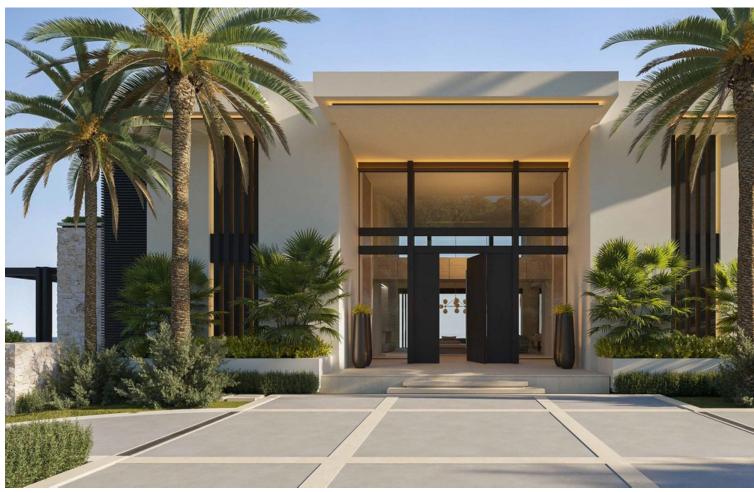

## Продажа - Дом - La Zagaleta 24.750.000€

La Zagaleta Дом

8

9

1380 m2

6734 m2

LUXURIOUS PROPERTY BUILT IN A UNIQUE ENVIRONMENT This is an exquisite and luxurious property built in a unique environment, balancing form, texture and space to create the best home. It was designed according to the highest market standards and the most avant-garde technology to know at all times the state of the home and offer maximum comfort. This spectacular south facing villa is specially designed to offer breathtaking panoramic views of the picturesque surroundings, the Mediterranean Sea to Africa and Gibraltar. Its high position above the level of the rest of the villas favors these views and gives it the most absolute privacy in Zagaleta. The Villa consists of 3 floors strategically distributed, to enjoy the views and the nature that surrounds it from all the spaces it offers. The main entrance has a lot of character, since entering the interior you can appreciate the impressive views through the large windows and the high ceilings. The ground floor has multiple meeting spaces, including a fabulous living room, TV room and large dining room, ideal for gathering with family or friends. Its impressive 62 m2 designer kitchen has a large custom-made island, a living area and large windows that give it spaciousness and light. It is connected to the dirty kitchen, pantry and staff entrance, to guarantee the most absolute service. This floor also has two ensuite bedrooms and a space designed for an office, where doing business is easy and private. This entire floor has access to the garden and barbecue area and its panoramic glass doors lead to incredible covered and sunny outdoor areas. The villa has spacious terraces with the most beautiful panoramic views of the sea, mountains and the nature reserve.