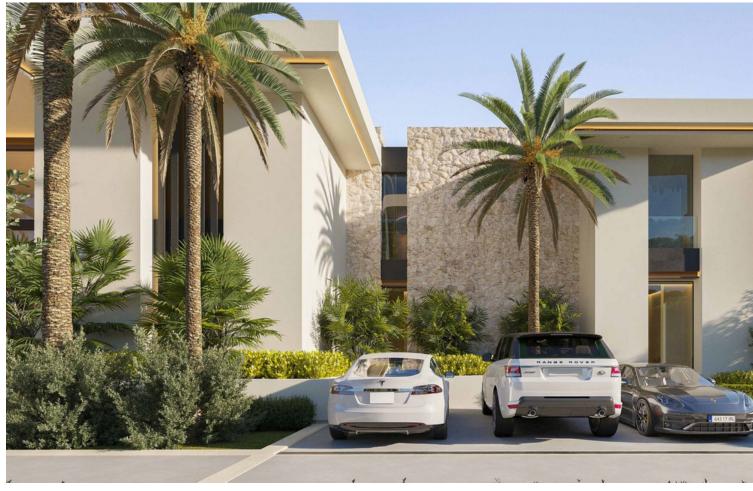

## Продажа - Дом - La Zagaleta 24.750.000€

La Zagaleta Дом

8

9

1380 m2

6734 m2

LUXURIOUS PROPERTY BUILT IN A UNIQUE ENVIRONMENT This is an exquisite and luxurious property built in a unique environment, balancing form, texture and space to create the best home. It was designed according to the highest market standards and the most avant-garde technology to know at all times the state of the home and offer maximum comfort. This spectacular south facing villa is specially designed to offer breathtaking panoramic views of the picturesque surroundings, the Mediterranean Sea to Africa and Gibraltar. Its high position above the level of the rest of the villas favors these views and gives it the most absolute privacy in Zagaleta. The Villa consists of 3 floors strategically distributed, to enjoy the views and the nature that surrounds it from all the spaces it offers. The main entrance has a lot of character, since entering the interior you can appreciate the impressive views through the large windows and the high ceilings. The ground floor has multiple meeting spaces, including a fabulous living room, TV room and large dining room, ideal for gathering with family or friends. Its impressive 62 m2 designer kitchen has a large custom-made island, a living area and large windows that give it spaciousness and light. It is connected to the dirty kitchen, pantry and staff entrance, to guarantee the most absolute service. This floor also has two ensuite bedrooms and a space designed for an office, where doing business is easy and private. This entire floor has access to the garden and barbecue area and its panoramic glass doors lead to incredible covered and sunny outdoor areas. The villa has spacious terraces with the most beautiful panoramic views of the sea, mountains and the nature reserve.