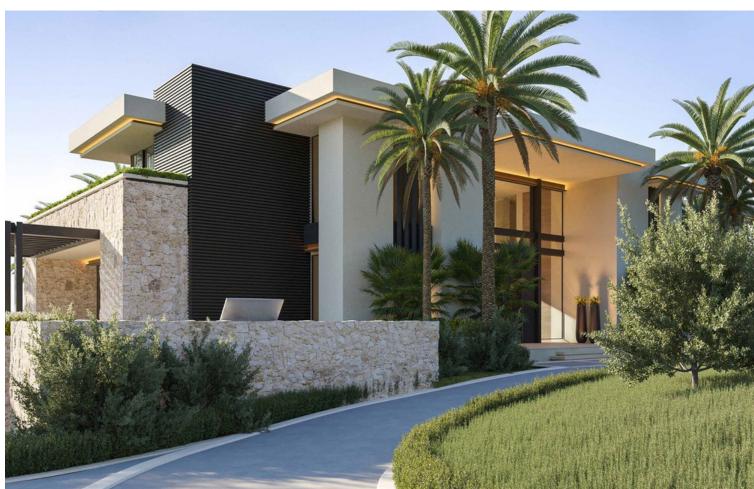

## Продажа - Дом - La Zagaleta 24.750.000€

La Zagaleta Дом

8

9

1380 m2

6734 m2

LUXURIOUS PROPERTY BUILT IN A UNIQUE ENVIRONMENT This is an exquisite and luxurious property built in a unique environment, balancing form, texture and space to create the best home. It was designed according to the highest market standards and the most avant-garde technology to know at all times the state of the home and offer maximum comfort. This spectacular south facing villa is specially designed to offer breathtaking panoramic views of the picturesque surroundings, the Mediterranean Sea to Africa and Gibraltar. Its high position above the level of the rest of the villas favors these views and gives it the most absolute privacy in Zagaleta. The Villa consists of 3 floors strategically distributed, to enjoy the views and the nature that surrounds it from all the spaces it offers. The main entrance has a lot of character, since entering the interior you can appreciate the impressive views through the large windows and the high ceilings. The ground floor has multiple meeting spaces, including a fabulous living room, TV room and large dining room, ideal for gathering with family or friends. Its impressive 62 m2 designer kitchen has a large custom-made island, a living area and large windows that give it spaciousness and light. It is connected to the dirty kitchen, pantry and staff entrance, to guarantee the most absolute service. This floor also has two ensuite bedrooms and a space designed for an office, where doing business is easy and private. This entire floor has access to the garden and barbecue area and its panoramic glass doors lead to incredible covered and sunny outdoor areas. The villa has spacious terraces with the most beautiful panoramic views of the sea, mountains and the nature reserve.