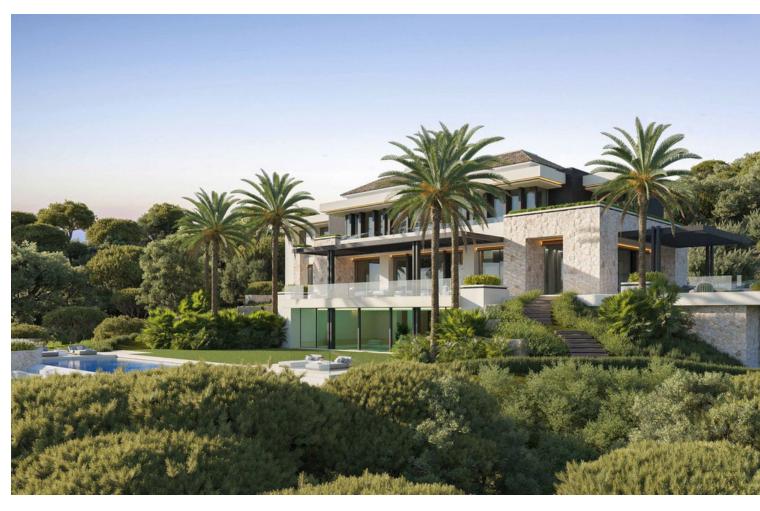

## Продажа - Дом - La Zagaleta 24.750.000€

La Zagaleta Дом

8

9

1380 m2

6734 m2

LUXURIOUS PROPERTY BUILT IN A UNIQUE ENVIRONMENT This is an exquisite and luxurious property built in a unique environment, balancing form, texture and space to create the best home. It was designed according to the highest market standards and the most avant-garde technology to know at all times the state of the home and offer maximum comfort. This spectacular south facing villa is specially designed to offer breathtaking panoramic views of the picturesque surroundings, the Mediterranean Sea to Africa and Gibraltar. Its high position above the level of the rest of the villas favors these views and gives it the most absolute privacy in Zagaleta. The Villa consists of 3 floors strategically distributed, to enjoy the views and the nature that surrounds it from all the spaces it offers. The main entrance has a lot of character, since entering the interior you can appreciate the impressive views through the large windows and the high ceilings. The ground floor has multiple meeting spaces, including a fabulous living room, TV room and large dining room, ideal for gathering with family or friends. Its impressive 62 m2 designer kitchen has a large custom-made island, a living area and large windows that give it spaciousness and light. It is connected to the dirty kitchen, pantry and staff entrance, to guarantee the most absolute service. This floor also has two ensuite bedrooms and a space designed for an office, where doing business is easy and private. This entire floor has access to the garden and barbecue area and its panoramic glass doors lead to incredible covered and sunny outdoor areas. The villa has spacious terraces with the most beautiful panoramic views of the sea, mountains and the nature reserve.