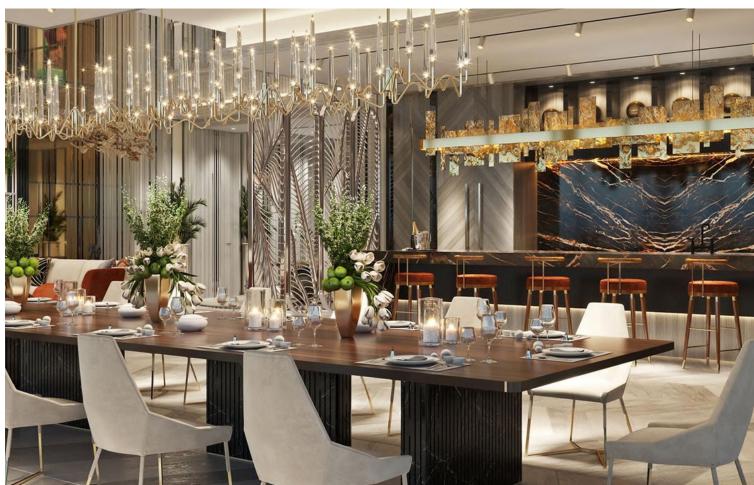

## Продажа - Дом - La Zagaleta 24.750.000€

La Zagaleta Дом

8

9

1380 m2

6734 m2

LUXURIOUS PROPERTY BUILT IN A UNIQUE ENVIRONMENT This is an exquisite and luxurious property built in a unique environment, balancing form, texture and space to create the best home. It was designed according to the highest market standards and the most avant-garde technology to know at all times the state of the home and offer maximum comfort. This spectacular south facing villa is specially designed to offer breathtaking panoramic views of the picturesque surroundings, the Mediterranean Sea to Africa and Gibraltar. Its high position above the level of the rest of the villas favors these views and gives it the most absolute privacy in Zagaleta. The Villa consists of 3 floors strategically distributed, to enjoy the views and the nature that surrounds it from all the spaces it offers. The main entrance has a lot of character, since entering the interior you can appreciate the impressive views through the large windows and the high ceilings. The ground floor has multiple meeting spaces, including a fabulous living room, TV room and large dining room, ideal for gathering with family or friends. Its impressive 62 m2 designer kitchen has a large custom-made island, a living area and large windows that give it spaciousness and light. It is connected to the dirty kitchen, pantry and staff entrance, to guarantee the most absolute service. This floor also has two ensuite bedrooms and a space designed for an office, where doing business is easy and private. This entire floor has access to the garden and barbecue area and its panoramic glass doors lead to incredible covered and sunny outdoor areas. The villa has spacious terraces with the most beautiful panoramic views of the sea, mountains and the nature reserve.