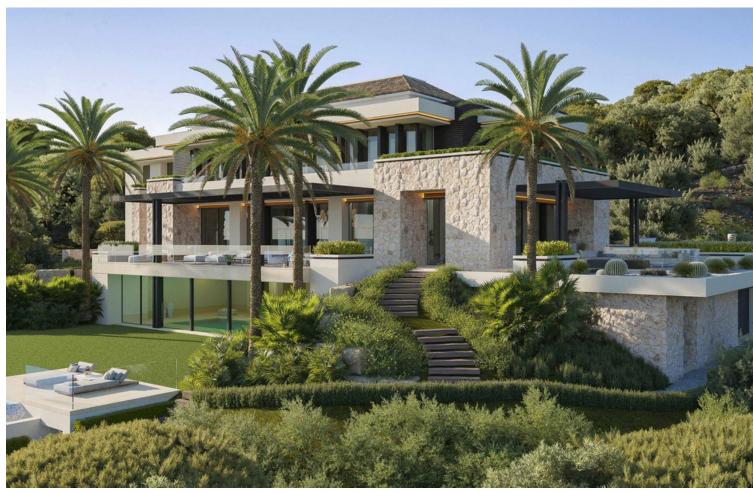

## Продажа - Дом - La Zagaleta 24.750.000€

La Zagaleta Дом

8

9

1380 m2

6734 m2

LUXURIOUS PROPERTY BUILT IN A UNIQUE ENVIRONMENT This is an exquisite and luxurious property built in a unique environment, balancing form, texture and space to create the best home. It was designed according to the highest market standards and the most avant-garde technology to know at all times the state of the home and offer maximum comfort. This spectacular south facing villa is specially designed to offer breathtaking panoramic views of the picturesque surroundings, the Mediterranean Sea to Africa and Gibraltar. Its high position above the level of the rest of the villas favors these views and gives it the most absolute privacy in Zagaleta. The Villa consists of 3 floors strategically distributed, to enjoy the views and the nature that surrounds it from all the spaces it offers. The main entrance has a lot of character, since entering the interior you can appreciate the impressive views through the large windows and the high ceilings. The ground floor has multiple meeting spaces, including a fabulous living room, TV room and large dining room, ideal for gathering with family or friends. Its impressive 62 m2 designer kitchen has a large custom-made island, a living area and large windows that give it spaciousness and light. It is connected to the dirty kitchen, pantry and staff entrance, to guarantee the most absolute service. This floor also has two ensuite bedrooms and a space designed for an office, where doing business is easy and private. This entire floor has access to the garden and barbecue area and its panoramic glass doors lead to incredible covered and sunny outdoor areas. The villa has spacious terraces with the most beautiful panoramic views of the sea, mountains and the nature reserve.