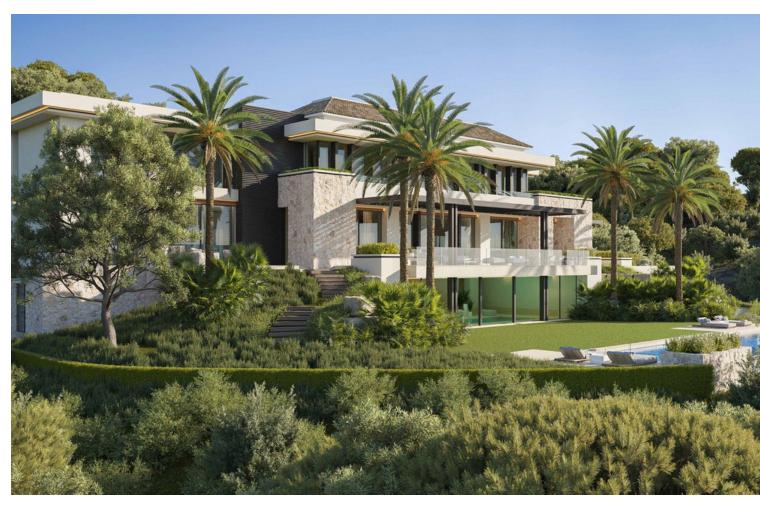

## Продажа - Дом - La Zagaleta 24.750.000€

La Zagaleta Дом

8

9

1380 m2

6734 m2

LUXURIOUS PROPERTY BUILT IN A UNIQUE ENVIRONMENT This is an exquisite and luxurious property built in a unique environment, balancing form, texture and space to create the best home. It was designed according to the highest market standards and the most avant-garde technology to know at all times the state of the home and offer maximum comfort. This spectacular south facing villa is specially designed to offer breathtaking panoramic views of the picturesque surroundings, the Mediterranean Sea to Africa and Gibraltar. Its high position above the level of the rest of the villas favors these views and gives it the most absolute privacy in Zagaleta. The Villa consists of 3 floors strategically distributed, to enjoy the views and the nature that surrounds it from all the spaces it offers. The main entrance has a lot of character, since entering the interior you can appreciate the impressive views through the large windows and the high ceilings. The ground floor has multiple meeting spaces, including a fabulous living room, TV room and large dining room, ideal for gathering with family or friends. Its impressive 62 m2 designer kitchen has a large custom-made island, a living area and large windows that give it spaciousness and light. It is connected to the dirty kitchen, pantry and staff entrance, to guarantee the most absolute service. This floor also has two ensuite bedrooms and a space designed for an office, where doing business is easy and private. This entire floor has access to the garden and barbecue area and its panoramic glass doors lead to incredible covered and sunny outdoor areas. The villa has spacious terraces with the most beautiful panoramic views of the sea, mountains and the nature reserve.