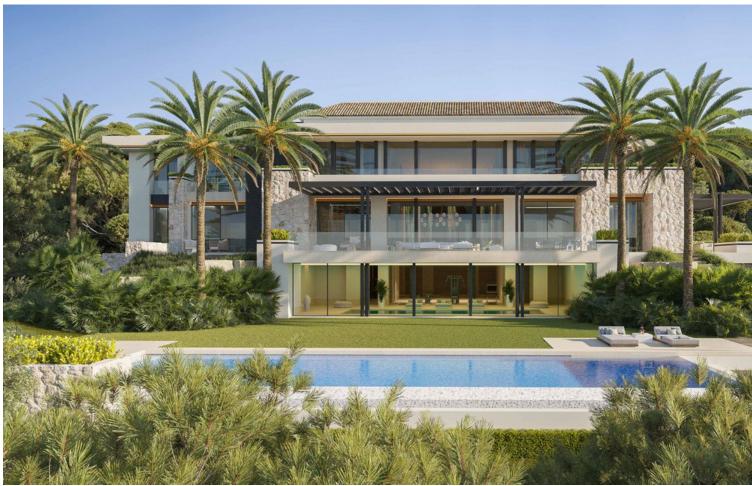

## Продажа - Дом - La Zagaleta 24.750.000€

La Zagaleta Дом

8

9

1380 m2

6734 m2

LUXURIOUS PROPERTY BUILT IN A UNIQUE ENVIRONMENT This is an exquisite and luxurious property built in a unique environment, balancing form, texture and space to create the best home. It was designed according to the highest market standards and the most avant-garde technology to know at all times the state of the home and offer maximum comfort. This spectacular south facing villa is specially designed to offer breathtaking panoramic views of the picturesque surroundings, the Mediterranean Sea to Africa and Gibraltar. Its high position above the level of the rest of the villas favors these views and gives it the most absolute privacy in Zagaleta. The Villa consists of 3 floors strategically distributed, to enjoy the views and the nature that surrounds it from all the spaces it offers. The main entrance has a lot of character, since entering the interior you can appreciate the impressive views through the large windows and the high ceilings. The ground floor has multiple meeting spaces, including a fabulous living room, TV room and large dining room, ideal for gathering with family or friends. Its impressive 62 m2 designer kitchen has a large custom-made island, a living area and large windows that give it spaciousness and light. It is connected to the dirty kitchen, pantry and staff entrance, to guarantee the most absolute service. This floor also has two ensuite bedrooms and a space designed for an office, where doing business is easy and private. This entire floor has access to the garden and barbecue area and its panoramic glass doors lead to incredible covered and sunny outdoor areas. The villa has spacious terraces with the most beautiful panoramic views of the sea, mountains and the nature reserve.