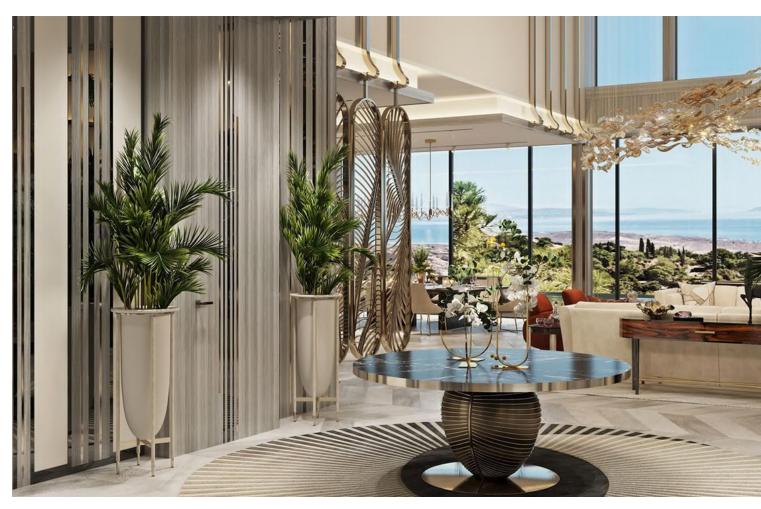

## Продажа - Дом - La Zagaleta 24.750.000€

La Zagaleta Дом

8

9

1380 m2

6734 m2

LUXURIOUS PROPERTY BUILT IN A UNIQUE ENVIRONMENT This is an exquisite and luxurious property built in a unique environment, balancing form, texture and space to create the best home. It was designed according to the highest market standards and the most avant-garde technology to know at all times the state of the home and offer maximum comfort. This spectacular south facing villa is specially designed to offer breathtaking panoramic views of the picturesque surroundings, the Mediterranean Sea to Africa and Gibraltar. Its high position above the level of the rest of the villas favors these views and gives it the most absolute privacy in Zagaleta. The Villa consists of 3 floors strategically distributed, to enjoy the views and the nature that surrounds it from all the spaces it offers. The main entrance has a lot of character, since entering the interior you can appreciate the impressive views through the large windows and the high ceilings. The ground floor has multiple meeting spaces, including a fabulous living room, TV room and large dining room, ideal for gathering with family or friends. Its impressive 62 m2 designer kitchen has a large custom-made island, a living area and large windows that give it spaciousness and light. It is connected to the dirty kitchen, pantry and staff entrance, to guarantee the most absolute service. This floor also has two ensuite bedrooms and a space designed for an office, where doing business is easy and private. This entire floor has access to the garden and barbecue area and its panoramic glass doors lead to incredible covered and sunny outdoor areas. The villa has spacious terraces with the most beautiful panoramic views of the sea, mountains and the nature reserve.