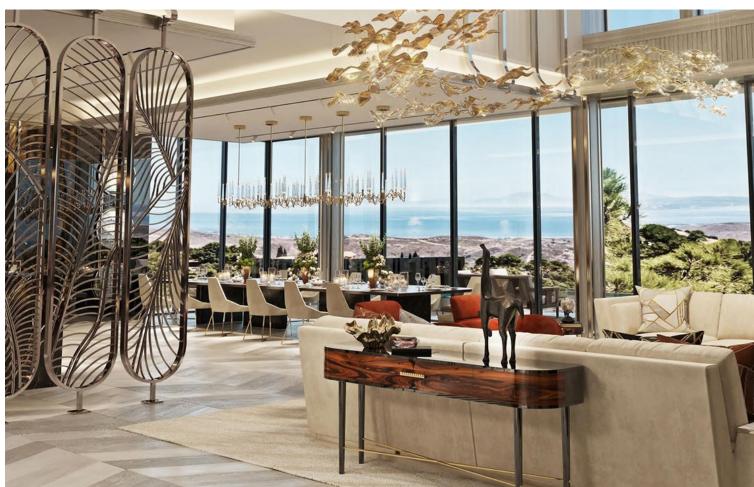

## Продажа - Дом - La Zagaleta 24.750.000€

La Zagaleta Дом

8

9

1380 m2

6734 m2

LUXURIOUS PROPERTY BUILT IN A UNIQUE ENVIRONMENT This is an exquisite and luxurious property built in a unique environment, balancing form, texture and space to create the best home. It was designed according to the highest market standards and the most avant-garde technology to know at all times the state of the home and offer maximum comfort. This spectacular south facing villa is specially designed to offer breathtaking panoramic views of the picturesque surroundings, the Mediterranean Sea to Africa and Gibraltar. Its high position above the level of the rest of the villas favors these views and gives it the most absolute privacy in Zagaleta. The Villa consists of 3 floors strategically distributed, to enjoy the views and the nature that surrounds it from all the spaces it offers. The main entrance has a lot of character, since entering the interior you can appreciate the impressive views through the large windows and the high ceilings. The ground floor has multiple meeting spaces, including a fabulous living room, TV room and large dining room, ideal for gathering with family or friends. Its impressive 62 m2 designer kitchen has a large custom-made island, a living area and large windows that give it spaciousness and light. It is connected to the dirty kitchen, pantry and staff entrance, to guarantee the most absolute service. This floor also has two ensuite bedrooms and a space designed for an office, where doing business is easy and private. This entire floor has access to the garden and barbecue area and its panoramic glass doors lead to incredible covered and sunny outdoor areas. The villa has spacious terraces with the most beautiful panoramic views of the sea, mountains and the nature reserve.