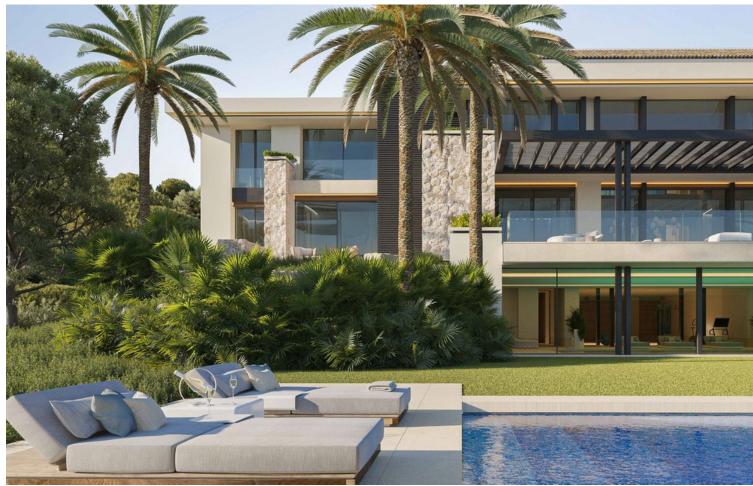

## Продажа - Дом - La Zagaleta 24.750.000€

La Zagaleta Дом

8

9

1380 m2

6734 m2

LUXURIOUS PROPERTY BUILT IN A UNIQUE ENVIRONMENT This is an exquisite and luxurious property built in a unique environment, balancing form, texture and space to create the best home. It was designed according to the highest market standards and the most avant-garde technology to know at all times the state of the home and offer maximum comfort. This spectacular south facing villa is specially designed to offer breathtaking panoramic views of the picturesque surroundings, the Mediterranean Sea to Africa and Gibraltar. Its high position above the level of the rest of the villas favors these views and gives it the most absolute privacy in Zagaleta. The Villa consists of 3 floors strategically distributed, to enjoy the views and the nature that surrounds it from all the spaces it offers. The main entrance has a lot of character, since entering the interior you can appreciate the impressive views through the large windows and the high ceilings. The ground floor has multiple meeting spaces, including a fabulous living room, TV room and large dining room, ideal for gathering with family or friends. Its impressive 62 m2 designer kitchen has a large custom-made island, a living area and large windows that give it spaciousness and light. It is connected to the dirty kitchen, pantry and staff entrance, to guarantee the most absolute service. This floor also has two ensuite bedrooms and a space designed for an office, where doing business is easy and private. This entire floor has access to the garden and barbecue area and its panoramic glass doors lead to incredible covered and sunny outdoor areas. The villa has spacious terraces with the most beautiful panoramic views of the sea, mountains and the nature reserve.