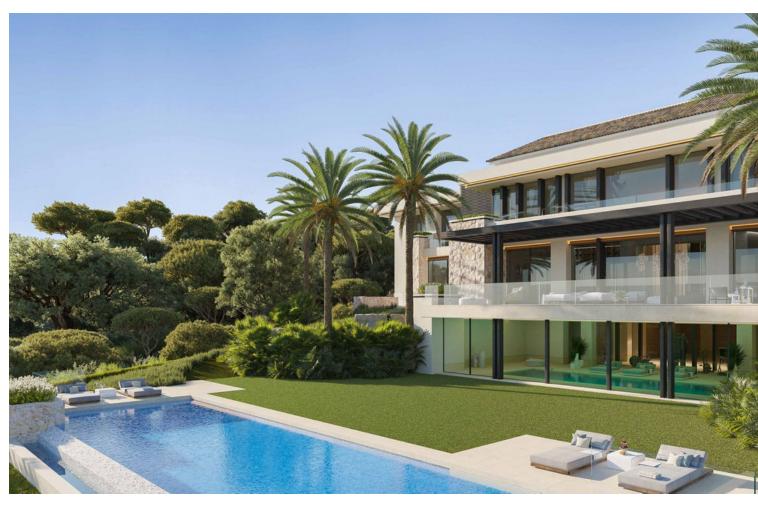

## Продажа - Дом - La Zagaleta 24.750.000€

La Zagaleta Дом

8

9

1380 m2

6734 m2

LUXURIOUS PROPERTY BUILT IN A UNIQUE ENVIRONMENT This is an exquisite and luxurious property built in a unique environment, balancing form, texture and space to create the best home. It was designed according to the highest market standards and the most avant-garde technology to know at all times the state of the home and offer maximum comfort. This spectacular south facing villa is specially designed to offer breathtaking panoramic views of the picturesque surroundings, the Mediterranean Sea to Africa and Gibraltar. Its high position above the level of the rest of the villas favors these views and gives it the most absolute privacy in Zagaleta. The Villa consists of 3 floors strategically distributed, to enjoy the views and the nature that surrounds it from all the spaces it offers. The main entrance has a lot of character, since entering the interior you can appreciate the impressive views through the large windows and the high ceilings. The ground floor has multiple meeting spaces, including a fabulous living room, TV room and large dining room, ideal for gathering with family or friends. Its impressive 62 m2 designer kitchen has a large custom-made island, a living area and large windows that give it spaciousness and light. It is connected to the dirty kitchen, pantry and staff entrance, to guarantee the most absolute service. This floor also has two ensuite bedrooms and a space designed for an office, where doing business is easy and private. This entire floor has access to the garden and barbecue area and its panoramic glass doors lead to incredible covered and sunny outdoor areas. The villa has spacious terraces with the most beautiful panoramic views of the sea, mountains and the nature reserve.