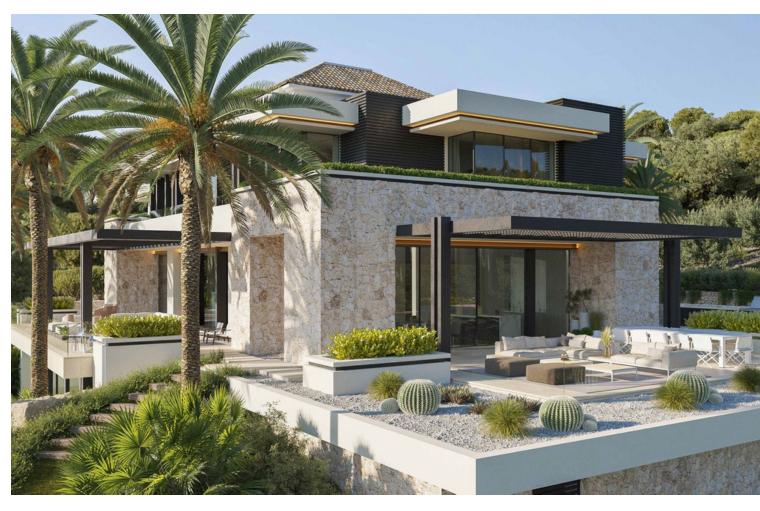

## Продажа - Дом - La Zagaleta 24.750.000€

La Zagaleta Дом

8

9

1380 m2

6734 m2

LUXURIOUS PROPERTY BUILT IN A UNIQUE ENVIRONMENT This is an exquisite and luxurious property built in a unique environment, balancing form, texture and space to create the best home. It was designed according to the highest market standards and the most avant-garde technology to know at all times the state of the home and offer maximum comfort. This spectacular south facing villa is specially designed to offer breathtaking panoramic views of the picturesque surroundings, the Mediterranean Sea to Africa and Gibraltar. Its high position above the level of the rest of the villas favors these views and gives it the most absolute privacy in Zagaleta. The Villa consists of 3 floors strategically distributed, to enjoy the views and the nature that surrounds it from all the spaces it offers. The main entrance has a lot of character, since entering the interior you can appreciate the impressive views through the large windows and the high ceilings. The ground floor has multiple meeting spaces, including a fabulous living room, TV room and large dining room, ideal for gathering with family or friends. Its impressive 62 m2 designer kitchen has a large custom-made island, a living area and large windows that give it spaciousness and light. It is connected to the dirty kitchen, pantry and staff entrance, to guarantee the most absolute service. This floor also has two ensuite bedrooms and a space designed for an office, where doing business is easy and private. This entire floor has access to the garden and barbecue area and its panoramic glass doors lead to incredible covered and sunny outdoor areas. The villa has spacious terraces with the most beautiful panoramic views of the sea, mountains and the nature reserve.