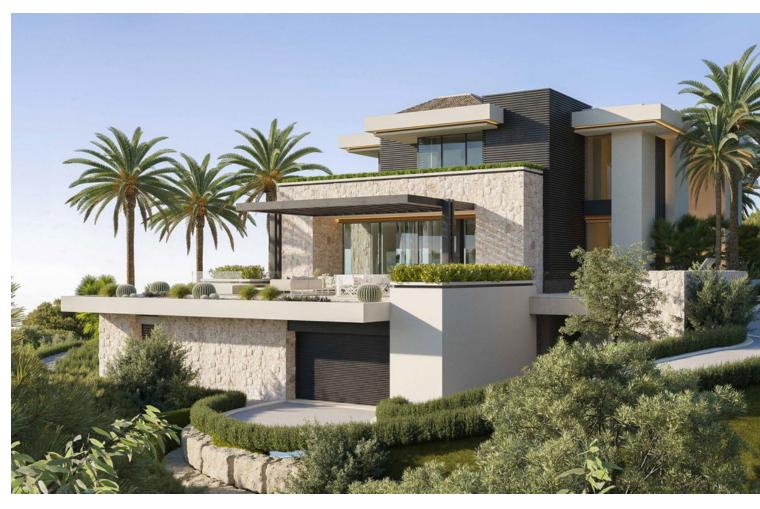

## Продажа - Дом - La Zagaleta 24.750.000€

La Zagaleta Дом

8

9

1380 m2

6734 m2

LUXURIOUS PROPERTY BUILT IN A UNIQUE ENVIRONMENT This is an exquisite and luxurious property built in a unique environment, balancing form, texture and space to create the best home. It was designed according to the highest market standards and the most avant-garde technology to know at all times the state of the home and offer maximum comfort. This spectacular south facing villa is specially designed to offer breathtaking panoramic views of the picturesque surroundings, the Mediterranean Sea to Africa and Gibraltar. Its high position above the level of the rest of the villas favors these views and gives it the most absolute privacy in Zagaleta. The Villa consists of 3 floors strategically distributed, to enjoy the views and the nature that surrounds it from all the spaces it offers. The main entrance has a lot of character, since entering the interior you can appreciate the impressive views through the large windows and the high ceilings. The ground floor has multiple meeting spaces, including a fabulous living room, TV room and large dining room, ideal for gathering with family or friends. Its impressive 62 m2 designer kitchen has a large custom-made island, a living area and large windows that give it spaciousness and light. It is connected to the dirty kitchen, pantry and staff entrance, to guarantee the most absolute service. This floor also has two ensuite bedrooms and a space designed for an office, where doing business is easy and private. This entire floor has access to the garden and barbecue area and its panoramic glass doors lead to incredible covered and sunny outdoor areas. The villa has spacious terraces with the most beautiful panoramic views of the sea, mountains and the nature reserve.