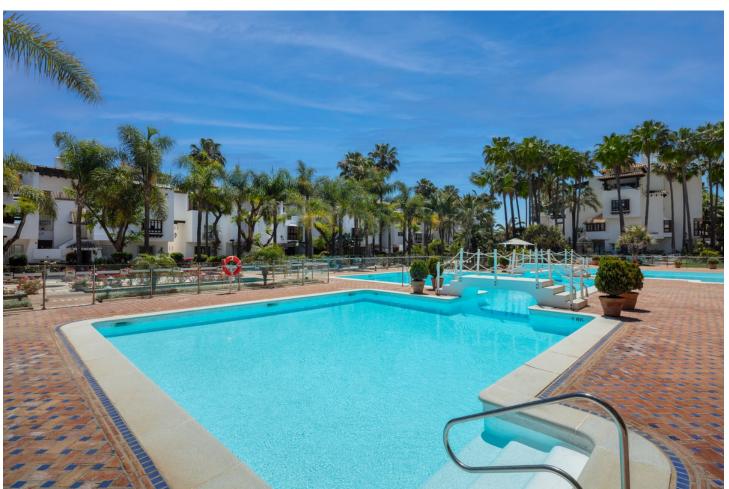

## Продажа - Апартамент - The Golden Mile 11.900.000€

The Golden Mile Апартамент

Коммунальные: 10,500 EUR / год

4

4

224 m2

This Penthouse duplex is an enchanting duplex penthouse, whose location directly on the beachfront in Puente Romano offers an unbeatable position within the gated residential area of Orquidea. This one-of-a-kind property showcases impressive ocean views, flawless furnishings designed by Ambience, and an irresistible atmosphere that can only be experienced here. On the main floor, you are greeted by a generous living room, decorated with floor-to-ceiling glass doors that fill the room with natural light. Every piece of furniture and surface is carefully selected to create a soothing and inviting environment, where neutral tones are broken up with vibrant splashes of colour. A double-sided open fireplace acts as an elegant room divider, separating the beautiful kitchen and dining area from the living room. From here, the terrace leads to a covered dining and relaxation area that offers incredible, uninterrupted sea views. Each bedroom is a luxurious sanctuary in itself, all en-suite and carefully designed to maximize comfort and extravagance. The elegant master bedroom offers generous space and a grand bathroom, while its private terrace with pool and lounge area overlooks the sea, providing a unique and exclusive retreat. With its southern location, it is truly a paradise by the sea, perfectly situated along Marbella's prestigious Golden Mile. With luxurious details and thoughtful design down to the smallest details, this property is a prime example of exclusive coastal living. The unbeatable views, the beautiful surroundings, and the modern and elegant accommodation make this penthouse a world-class home.