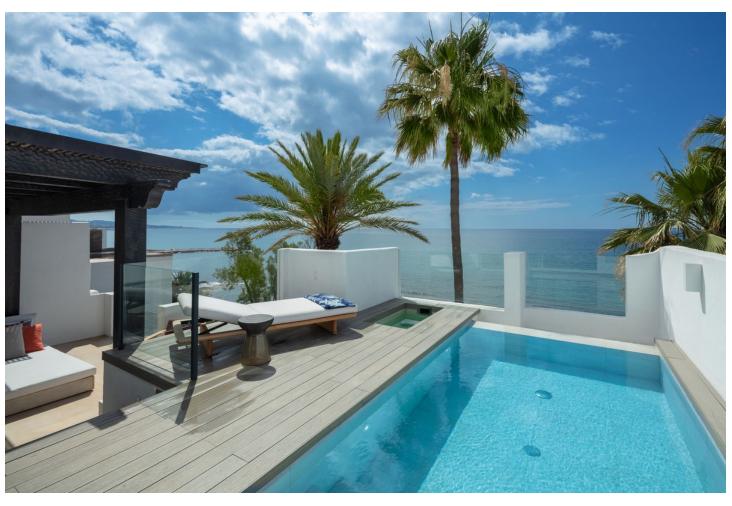

## Продажа - Апартамент - The Golden Mile 11.900.000€

The Golden Mile Апартамент

Коммунальные: 10,500 EUR / год

4

4

224 m2

This Penthouse duplex is an enchanting duplex penthouse, whose location directly on the beachfront in Puente Romano offers an unbeatable position within the gated residential area of Orquidea. This one-of-a-kind property showcases impressive ocean views, flawless furnishings designed by Ambience, and an irresistible atmosphere that can only be experienced here. On the main floor, you are greeted by a generous living room, decorated with floor-to-ceiling glass doors that fill the room with natural light. Every piece of furniture and surface is carefully selected to create a soothing and inviting environment, where neutral tones are broken up with vibrant splashes of colour. A double-sided open fireplace acts as an elegant room divider, separating the beautiful kitchen and dining area from the living room. From here, the terrace leads to a covered dining and relaxation area that offers incredible, uninterrupted sea views. Each bedroom is a luxurious sanctuary in itself, all en-suite and carefully designed to maximize comfort and extravagance. The elegant master bedroom offers generous space and a grand bathroom, while its private terrace with pool and lounge area overlooks the sea, providing a unique and exclusive retreat. With its southern location, it is truly a paradise by the sea, perfectly situated along Marbella's prestigious Golden Mile. With luxurious details and thoughtful design down to the smallest details, this property is a prime example of exclusive coastal living. The unbeatable views, the beautiful surroundings, and the modern and elegant accommodation make this penthouse a world-class home.