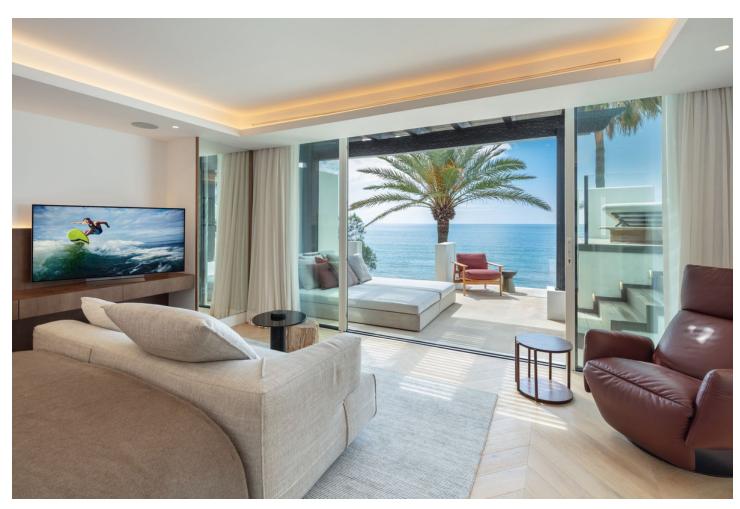

## Продажа - Апартамент - The Golden Mile 11.900.000€

The Golden Mile Апартамент

Коммунальные: 10,500 EUR / год

4

4

224 m2

This Penthouse duplex is an enchanting duplex penthouse, whose location directly on the beachfront in Puente Romano offers an unbeatable position within the gated residential area of Orquidea. This one-of-a-kind property showcases impressive ocean views, flawless furnishings designed by Ambience, and an irresistible atmosphere that can only be experienced here. On the main floor, you are greeted by a generous living room, decorated with floor-to-ceiling glass doors that fill the room with natural light. Every piece of furniture and surface is carefully selected to create a soothing and inviting environment, where neutral tones are broken up with vibrant splashes of colour. A double-sided open fireplace acts as an elegant room divider, separating the beautiful kitchen and dining area from the living room. From here, the terrace leads to a covered dining and relaxation area that offers incredible, uninterrupted sea views. Each bedroom is a luxurious sanctuary in itself, all en-suite and carefully designed to maximize comfort and extravagance. The elegant master bedroom offers generous space and a grand bathroom, while its private terrace with pool and lounge area overlooks the sea, providing a unique and exclusive retreat. With its southern location, it is truly a paradise by the sea, perfectly situated along Marbella's prestigious Golden Mile. With luxurious details and thoughtful design down to the smallest details, this property is a prime example of exclusive coastal living. The unbeatable views, the beautiful surroundings, and the modern and elegant accommodation make this penthouse a world-class home.