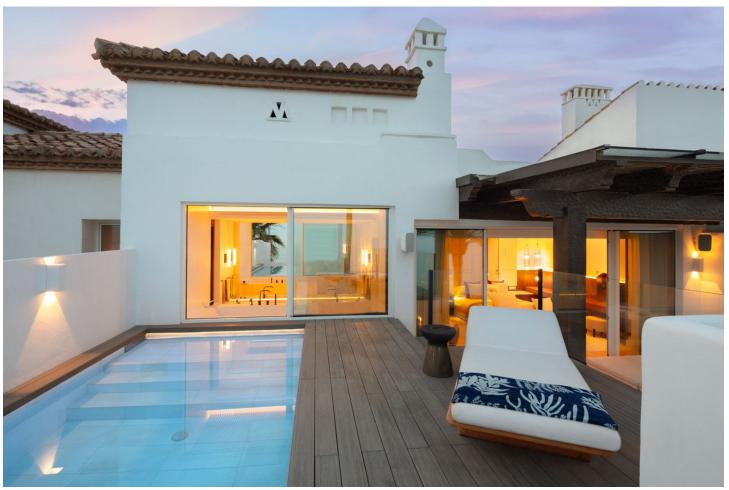

## Продажа - Апартамент - The Golden Mile 11.900.000€

The Golden Mile Апартамент

Коммунальные: 10,500 EUR / год

4

4

224 m2

This Penthouse duplex is an enchanting duplex penthouse, whose location directly on the beachfront in Puente Romano offers an unbeatable position within the gated residential area of Orquidea. This one-of-a-kind property showcases impressive ocean views, flawless furnishings designed by Ambience, and an irresistible atmosphere that can only be experienced here. On the main floor, you are greeted by a generous living room, decorated with floor-to-ceiling glass doors that fill the room with natural light. Every piece of furniture and surface is carefully selected to create a soothing and inviting environment, where neutral tones are broken up with vibrant splashes of colour. A double-sided open fireplace acts as an elegant room divider, separating the beautiful kitchen and dining area from the living room. From here, the terrace leads to a covered dining and relaxation area that offers incredible, uninterrupted sea views. Each bedroom is a luxurious sanctuary in itself, all en-suite and carefully designed to maximize comfort and extravagance. The elegant master bedroom offers generous space and a grand bathroom, while its private terrace with pool and lounge area overlooks the sea, providing a unique and exclusive retreat. With its southern location, it is truly a paradise by the sea, perfectly situated along Marbella's prestigious Golden Mile. With luxurious details and thoughtful design down to the smallest details, this property is a prime example of exclusive coastal living. The unbeatable views, the beautiful surroundings, and the modern and elegant accommodation make this penthouse a world-class home.