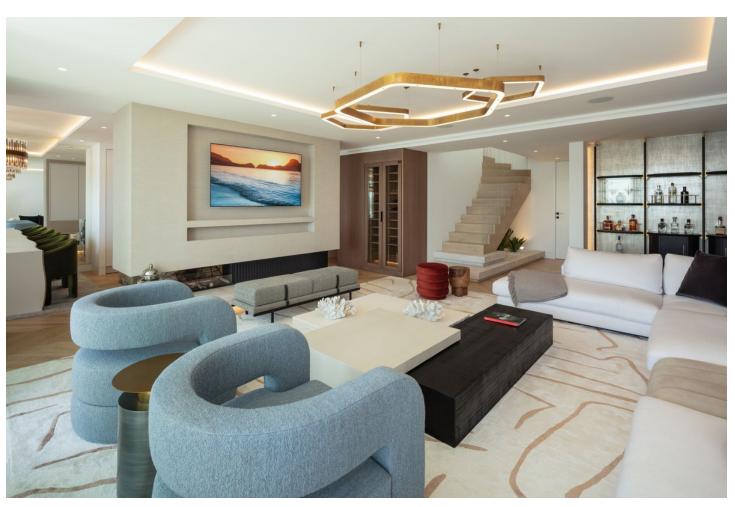

## Продажа - Апартамент - The Golden Mile 11.900.000€

The Golden Mile Апартамент

Коммунальные: 10,500 EUR / год

4

4

224 m2

This Penthouse duplex is an enchanting duplex penthouse, whose location directly on the beachfront in Puente Romano offers an unbeatable position within the gated residential area of Orquidea. This one-of-a-kind property showcases impressive ocean views, flawless furnishings designed by Ambience, and an irresistible atmosphere that can only be experienced here. On the main floor, you are greeted by a generous living room, decorated with floor-to-ceiling glass doors that fill the room with natural light. Every piece of furniture and surface is carefully selected to create a soothing and inviting environment, where neutral tones are broken up with vibrant splashes of colour. A double-sided open fireplace acts as an elegant room divider, separating the beautiful kitchen and dining area from the living room. From here, the terrace leads to a covered dining and relaxation area that offers incredible, uninterrupted sea views. Each bedroom is a luxurious sanctuary in itself, all en-suite and carefully designed to maximize comfort and extravagance. The elegant master bedroom offers generous space and a grand bathroom, while its private terrace with pool and lounge area overlooks the sea, providing a unique and exclusive retreat. With its southern location, it is truly a paradise by the sea, perfectly situated along Marbella's prestigious Golden Mile. With luxurious details and thoughtful design down to the smallest details, this property is a prime example of exclusive coastal living. The unbeatable views, the beautiful surroundings, and the modern and elegant accommodation make this penthouse a world-class home.