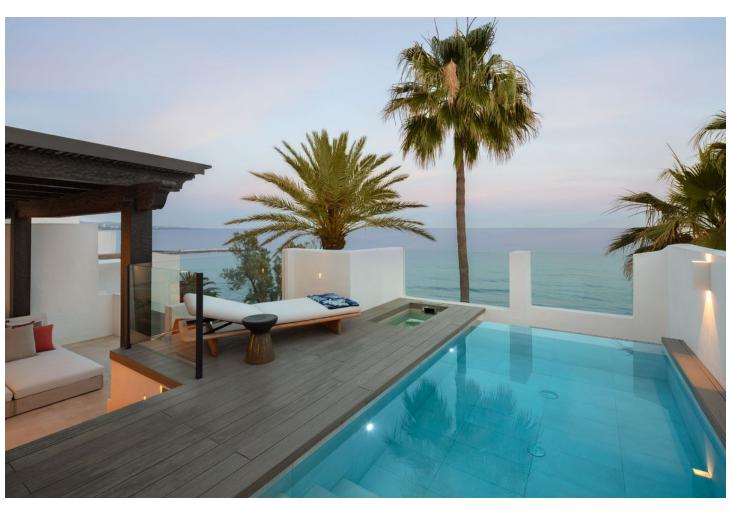

## Продажа - Апартамент - The Golden Mile 11.900.000€

The Golden Mile Апартамент

Коммунальные: 10,500 EUR / год

4

4

224 m2

This Penthouse duplex is an enchanting duplex penthouse, whose location directly on the beachfront in Puente Romano offers an unbeatable position within the gated residential area of Orquidea. This one-of-a-kind property showcases impressive ocean views, flawless furnishings designed by Ambience, and an irresistible atmosphere that can only be experienced here. On the main floor, you are greeted by a generous living room, decorated with floor-to-ceiling glass doors that fill the room with natural light. Every piece of furniture and surface is carefully selected to create a soothing and inviting environment, where neutral tones are broken up with vibrant splashes of colour. A double-sided open fireplace acts as an elegant room divider, separating the beautiful kitchen and dining area from the living room. From here, the terrace leads to a covered dining and relaxation area that offers incredible, uninterrupted sea views. Each bedroom is a luxurious sanctuary in itself, all en-suite and carefully designed to maximize comfort and extravagance. The elegant master bedroom offers generous space and a grand bathroom, while its private terrace with pool and lounge area overlooks the sea, providing a unique and exclusive retreat. With its southern location, it is truly a paradise by the sea, perfectly situated along Marbella's prestigious Golden Mile. With luxurious details and thoughtful design down to the smallest details, this property is a prime example of exclusive coastal living. The unbeatable views, the beautiful surroundings, and the modern and elegant accommodation make this penthouse a world-class home.