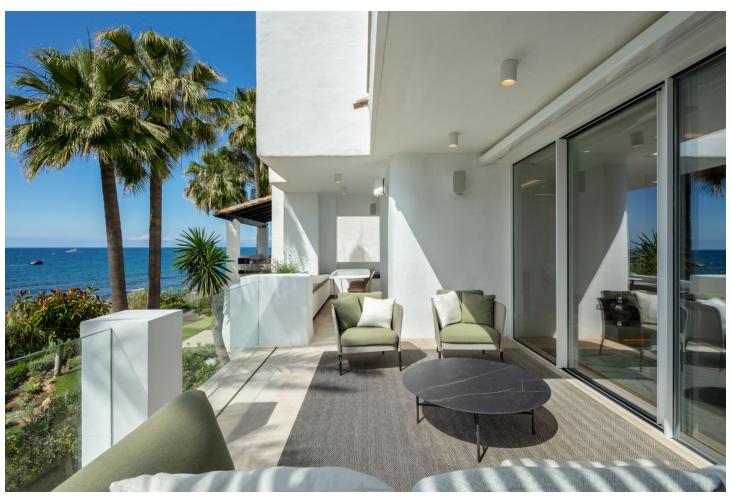

## Продажа - Апартамент - The Golden Mile 11.900.000€

The Golden Mile Апартамент

Коммунальные: 10,500 EUR / год

4

4

224 m2

This Penthouse duplex is an enchanting duplex penthouse, whose location directly on the beachfront in Puente Romano offers an unbeatable position within the gated residential area of Orquidea. This one-of-a-kind property showcases impressive ocean views, flawless furnishings designed by Ambience, and an irresistible atmosphere that can only be experienced here. On the main floor, you are greeted by a generous living room, decorated with floor-to-ceiling glass doors that fill the room with natural light. Every piece of furniture and surface is carefully selected to create a soothing and inviting environment, where neutral tones are broken up with vibrant splashes of colour. A double-sided open fireplace acts as an elegant room divider, separating the beautiful kitchen and dining area from the living room. From here, the terrace leads to a covered dining and relaxation area that offers incredible, uninterrupted sea views. Each bedroom is a luxurious sanctuary in itself, all en-suite and carefully designed to maximize comfort and extravagance. The elegant master bedroom offers generous space and a grand bathroom, while its private terrace with pool and lounge area overlooks the sea, providing a unique and exclusive retreat. With its southern location, it is truly a paradise by the sea, perfectly situated along Marbella's prestigious Golden Mile. With luxurious details and thoughtful design down to the smallest details, this property is a prime example of exclusive coastal living. The unbeatable views, the beautiful surroundings, and the modern and elegant accommodation make this penthouse a world-class home.