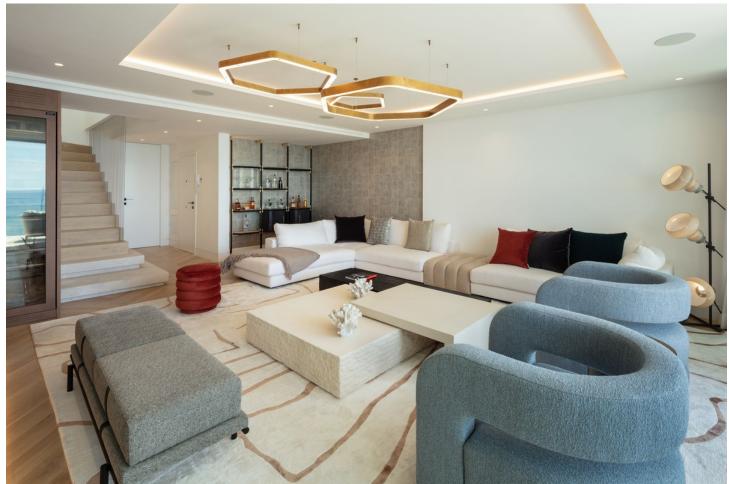

## Продажа - Апартамент - The Golden Mile 11.900.000€

The Golden Mile Апартамент

Коммунальные: 10,500 EUR / год

4

4

224 m2

This Penthouse duplex is an enchanting duplex penthouse, whose location directly on the beachfront in Puente Romano offers an unbeatable position within the gated residential area of Orquidea. This one-of-a-kind property showcases impressive ocean views, flawless furnishings designed by Ambience, and an irresistible atmosphere that can only be experienced here. On the main floor, you are greeted by a generous living room, decorated with floor-to-ceiling glass doors that fill the room with natural light. Every piece of furniture and surface is carefully selected to create a soothing and inviting environment, where neutral tones are broken up with vibrant splashes of colour. A double-sided open fireplace acts as an elegant room divider, separating the beautiful kitchen and dining area from the living room. From here, the terrace leads to a covered dining and relaxation area that offers incredible, uninterrupted sea views. Each bedroom is a luxurious sanctuary in itself, all en-suite and carefully designed to maximize comfort and extravagance. The elegant master bedroom offers generous space and a grand bathroom, while its private terrace with pool and lounge area overlooks the sea, providing a unique and exclusive retreat. With its southern location, it is truly a paradise by the sea, perfectly situated along Marbella's prestigious Golden Mile. With luxurious details and thoughtful design down to the smallest details, this property is a prime example of exclusive coastal living. The unbeatable views, the beautiful surroundings, and the modern and elegant accommodation make this penthouse a world-class home.