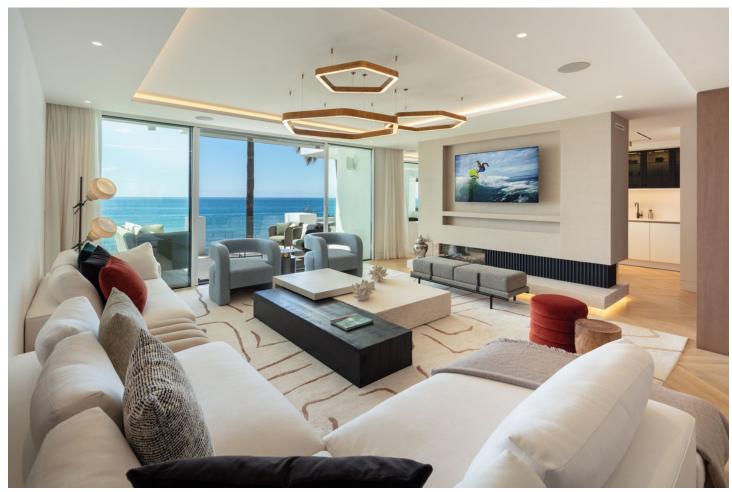

## Продажа - Апартамент - The Golden Mile 11.900.000€

The Golden Mile Апартамент

Коммунальные: 10,500 EUR / год

4

4

224 m2

This Penthouse duplex is an enchanting duplex penthouse, whose location directly on the beachfront in Puente Romano offers an unbeatable position within the gated residential area of Orquidea. This one-of-a-kind property showcases impressive ocean views, flawless furnishings designed by Ambience, and an irresistible atmosphere that can only be experienced here. On the main floor, you are greeted by a generous living room, decorated with floor-to-ceiling glass doors that fill the room with natural light. Every piece of furniture and surface is carefully selected to create a soothing and inviting environment, where neutral tones are broken up with vibrant splashes of colour. A double-sided open fireplace acts as an elegant room divider, separating the beautiful kitchen and dining area from the living room. From here, the terrace leads to a covered dining and relaxation area that offers incredible, uninterrupted sea views. Each bedroom is a luxurious sanctuary in itself, all en-suite and carefully designed to maximize comfort and extravagance. The elegant master bedroom offers generous space and a grand bathroom, while its private terrace with pool and lounge area overlooks the sea, providing a unique and exclusive retreat. With its southern location, it is truly a paradise by the sea, perfectly situated along Marbella's prestigious Golden Mile. With luxurious details and thoughtful design down to the smallest details, this property is a prime example of exclusive coastal living. The unbeatable views, the beautiful surroundings, and the modern and elegant accommodation make this penthouse a world-class home.