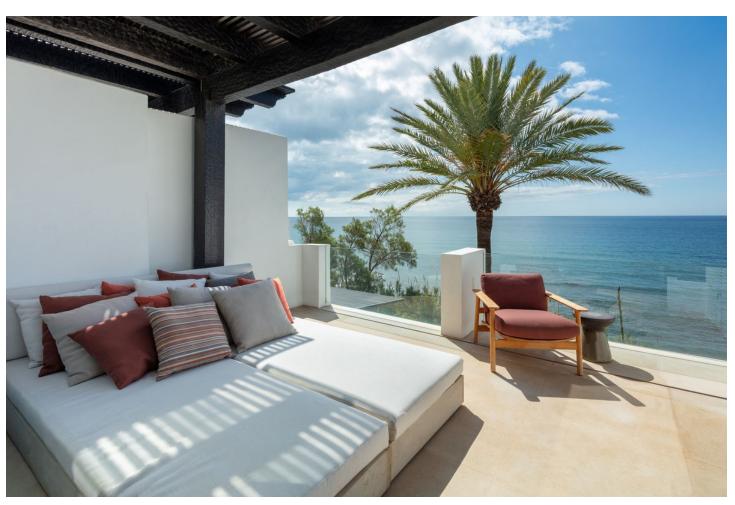

## Продажа - Апартамент - The Golden Mile 11.900.000€

The Golden Mile Апартамент

Коммунальные: 10,500 EUR / год

4

4

224 m2

This Penthouse duplex is an enchanting duplex penthouse, whose location directly on the beachfront in Puente Romano offers an unbeatable position within the gated residential area of Orquidea. This one-of-a-kind property showcases impressive ocean views, flawless furnishings designed by Ambience, and an irresistible atmosphere that can only be experienced here. On the main floor, you are greeted by a generous living room, decorated with floor-to-ceiling glass doors that fill the room with natural light. Every piece of furniture and surface is carefully selected to create a soothing and inviting environment, where neutral tones are broken up with vibrant splashes of colour. A double-sided open fireplace acts as an elegant room divider, separating the beautiful kitchen and dining area from the living room. From here, the terrace leads to a covered dining and relaxation area that offers incredible, uninterrupted sea views. Each bedroom is a luxurious sanctuary in itself, all en-suite and carefully designed to maximize comfort and extravagance. The elegant master bedroom offers generous space and a grand bathroom, while its private terrace with pool and lounge area overlooks the sea, providing a unique and exclusive retreat. With its southern location, it is truly a paradise by the sea, perfectly situated along Marbella's prestigious Golden Mile. With luxurious details and thoughtful design down to the smallest details, this property is a prime example of exclusive coastal living. The unbeatable views, the beautiful surroundings, and the modern and elegant accommodation make this penthouse a world-class home.