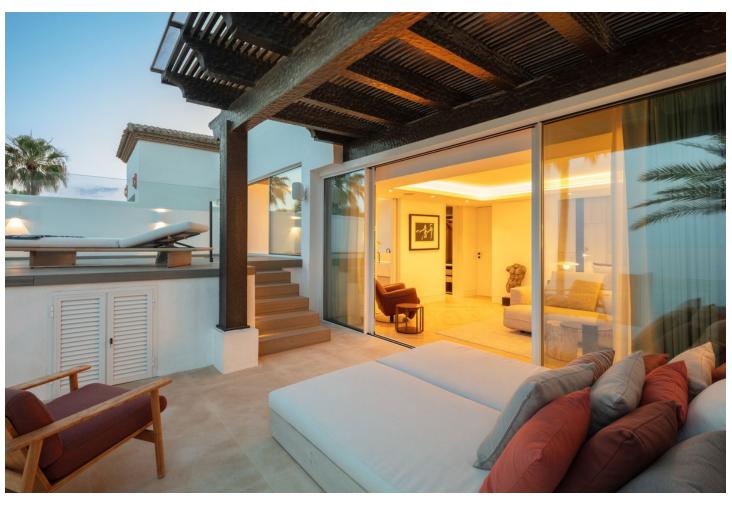

## Продажа - Апартамент - The Golden Mile 11.900.000€

The Golden Mile Апартамент

Коммунальные: 10,500 EUR / год

4

4

224 m2

This Penthouse duplex is an enchanting duplex penthouse, whose location directly on the beachfront in Puente Romano offers an unbeatable position within the gated residential area of Orquidea. This one-of-a-kind property showcases impressive ocean views, flawless furnishings designed by Ambience, and an irresistible atmosphere that can only be experienced here. On the main floor, you are greeted by a generous living room, decorated with floor-to-ceiling glass doors that fill the room with natural light. Every piece of furniture and surface is carefully selected to create a soothing and inviting environment, where neutral tones are broken up with vibrant splashes of colour. A double-sided open fireplace acts as an elegant room divider, separating the beautiful kitchen and dining area from the living room. From here, the terrace leads to a covered dining and relaxation area that offers incredible, uninterrupted sea views. Each bedroom is a luxurious sanctuary in itself, all en-suite and carefully designed to maximize comfort and extravagance. The elegant master bedroom offers generous space and a grand bathroom, while its private terrace with pool and lounge area overlooks the sea, providing a unique and exclusive retreat. With its southern location, it is truly a paradise by the sea, perfectly situated along Marbella's prestigious Golden Mile. With luxurious details and thoughtful design down to the smallest details, this property is a prime example of exclusive coastal living. The unbeatable views, the beautiful surroundings, and the modern and elegant accommodation make this penthouse a world-class home.