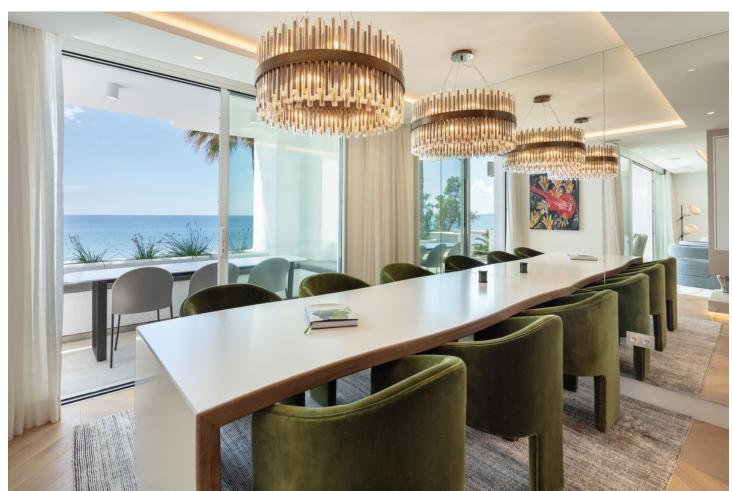

## Продажа - Апартамент - The Golden Mile 11.900.000€

The Golden Mile Апартамент

Коммунальные: 10,500 EUR / год

4

4

224 m2

This Penthouse duplex is an enchanting duplex penthouse, whose location directly on the beachfront in Puente Romano offers an unbeatable position within the gated residential area of Orquidea. This one-of-a-kind property showcases impressive ocean views, flawless furnishings designed by Ambience, and an irresistible atmosphere that can only be experienced here. On the main floor, you are greeted by a generous living room, decorated with floor-to-ceiling glass doors that fill the room with natural light. Every piece of furniture and surface is carefully selected to create a soothing and inviting environment, where neutral tones are broken up with vibrant splashes of colour. A double-sided open fireplace acts as an elegant room divider, separating the beautiful kitchen and dining area from the living room. From here, the terrace leads to a covered dining and relaxation area that offers incredible, uninterrupted sea views. Each bedroom is a luxurious sanctuary in itself, all en-suite and carefully designed to maximize comfort and extravagance. The elegant master bedroom offers generous space and a grand bathroom, while its private terrace with pool and lounge area overlooks the sea, providing a unique and exclusive retreat. With its southern location, it is truly a paradise by the sea, perfectly situated along Marbella's prestigious Golden Mile. With luxurious details and thoughtful design down to the smallest details, this property is a prime example of exclusive coastal living. The unbeatable views, the beautiful surroundings, and the modern and elegant accommodation make this penthouse a world-class home.