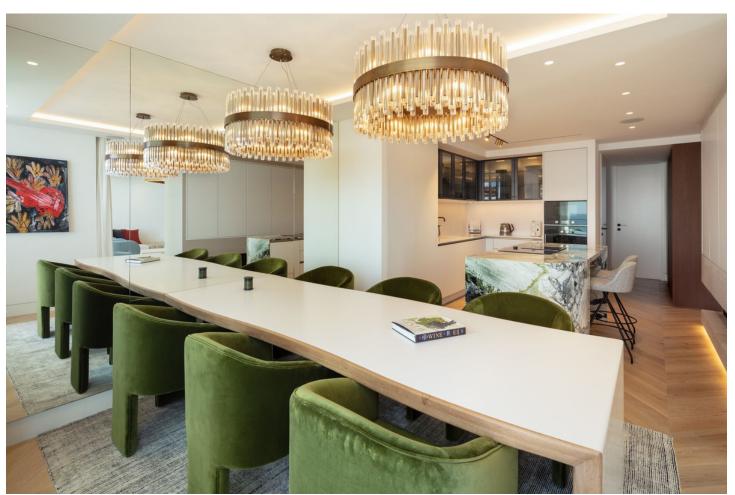

## Продажа - Апартамент - The Golden Mile 11.900.000€

The Golden Mile Апартамент

Коммунальные: 10,500 EUR / год

4

4

224 m2

This Penthouse duplex is an enchanting duplex penthouse, whose location directly on the beachfront in Puente Romano offers an unbeatable position within the gated residential area of Orquidea. This one-of-a-kind property showcases impressive ocean views, flawless furnishings designed by Ambience, and an irresistible atmosphere that can only be experienced here. On the main floor, you are greeted by a generous living room, decorated with floor-to-ceiling glass doors that fill the room with natural light. Every piece of furniture and surface is carefully selected to create a soothing and inviting environment, where neutral tones are broken up with vibrant splashes of colour. A double-sided open fireplace acts as an elegant room divider, separating the beautiful kitchen and dining area from the living room. From here, the terrace leads to a covered dining and relaxation area that offers incredible, uninterrupted sea views. Each bedroom is a luxurious sanctuary in itself, all en-suite and carefully designed to maximize comfort and extravagance. The elegant master bedroom offers generous space and a grand bathroom, while its private terrace with pool and lounge area overlooks the sea, providing a unique and exclusive retreat. With its southern location, it is truly a paradise by the sea, perfectly situated along Marbella's prestigious Golden Mile. With luxurious details and thoughtful design down to the smallest details, this property is a prime example of exclusive coastal living. The unbeatable views, the beautiful surroundings, and the modern and elegant accommodation make this penthouse a world-class home.