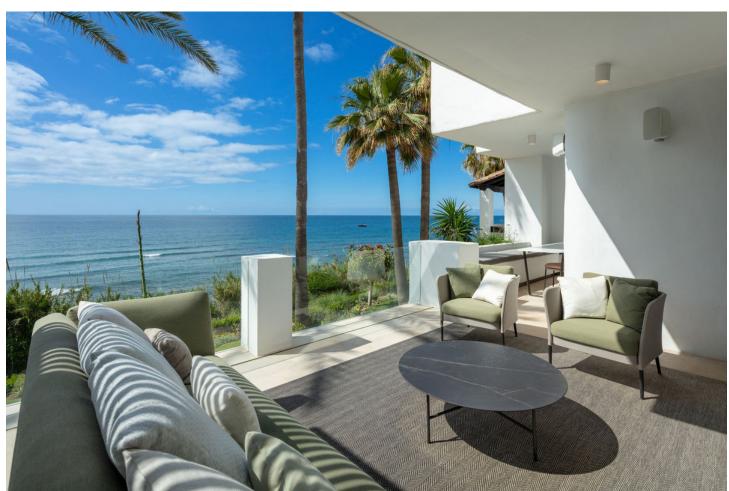

## Продажа - Апартамент - The Golden Mile 11.900.000€

The Golden Mile Апартамент

Коммунальные: 10,500 EUR / год

4

4

224 m2

This Penthouse duplex is an enchanting duplex penthouse, whose location directly on the beachfront in Puente Romano offers an unbeatable position within the gated residential area of Orquidea. This one-of-a-kind property showcases impressive ocean views, flawless furnishings designed by Ambience, and an irresistible atmosphere that can only be experienced here. On the main floor, you are greeted by a generous living room, decorated with floor-to-ceiling glass doors that fill the room with natural light. Every piece of furniture and surface is carefully selected to create a soothing and inviting environment, where neutral tones are broken up with vibrant splashes of colour. A double-sided open fireplace acts as an elegant room divider, separating the beautiful kitchen and dining area from the living room. From here, the terrace leads to a covered dining and relaxation area that offers incredible, uninterrupted sea views. Each bedroom is a luxurious sanctuary in itself, all en-suite and carefully designed to maximize comfort and extravagance. The elegant master bedroom offers generous space and a grand bathroom, while its private terrace with pool and lounge area overlooks the sea, providing a unique and exclusive retreat. With its southern location, it is truly a paradise by the sea, perfectly situated along Marbella's prestigious Golden Mile. With luxurious details and thoughtful design down to the smallest details, this property is a prime example of exclusive coastal living. The unbeatable views, the beautiful surroundings, and the modern and elegant accommodation make this penthouse a world-class home.