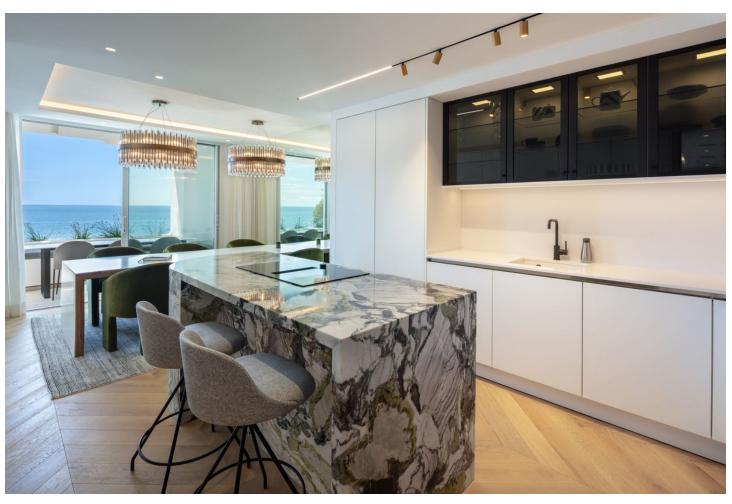

## Продажа - Апартамент - The Golden Mile 11.900.000€

The Golden Mile Апартамент

Коммунальные: 10,500 EUR / год

4

4

224 m2

This Penthouse duplex is an enchanting duplex penthouse, whose location directly on the beachfront in Puente Romano offers an unbeatable position within the gated residential area of Orquidea. This one-of-a-kind property showcases impressive ocean views, flawless furnishings designed by Ambience, and an irresistible atmosphere that can only be experienced here. On the main floor, you are greeted by a generous living room, decorated with floor-to-ceiling glass doors that fill the room with natural light. Every piece of furniture and surface is carefully selected to create a soothing and inviting environment, where neutral tones are broken up with vibrant splashes of colour. A double-sided open fireplace acts as an elegant room divider, separating the beautiful kitchen and dining area from the living room. From here, the terrace leads to a covered dining and relaxation area that offers incredible, uninterrupted sea views. Each bedroom is a luxurious sanctuary in itself, all en-suite and carefully designed to maximize comfort and extravagance. The elegant master bedroom offers generous space and a grand bathroom, while its private terrace with pool and lounge area overlooks the sea, providing a unique and exclusive retreat. With its southern location, it is truly a paradise by the sea, perfectly situated along Marbella's prestigious Golden Mile. With luxurious details and thoughtful design down to the smallest details, this property is a prime example of exclusive coastal living. The unbeatable views, the beautiful surroundings, and the modern and elegant accommodation make this penthouse a world-class home.