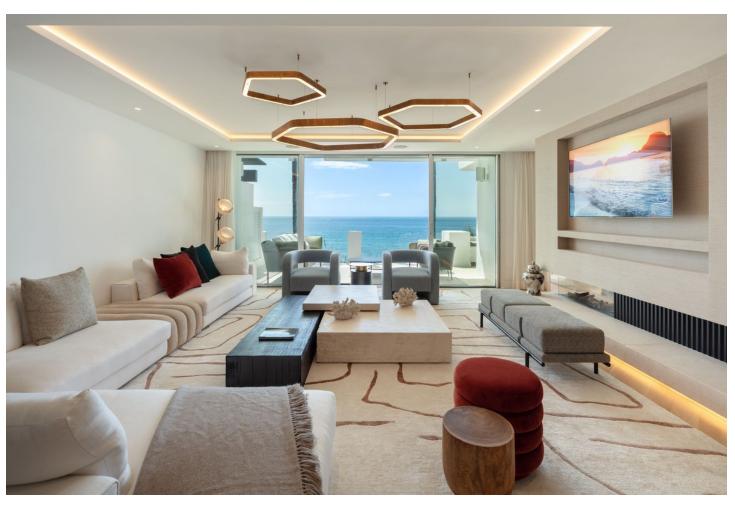

## Продажа - Апартамент - The Golden Mile 11.900.000€

The Golden Mile Апартамент

Коммунальные: 10,500 EUR / год

4

4

224 m2

This Penthouse duplex is an enchanting duplex penthouse, whose location directly on the beachfront in Puente Romano offers an unbeatable position within the gated residential area of Orquidea. This one-of-a-kind property showcases impressive ocean views, flawless furnishings designed by Ambience, and an irresistible atmosphere that can only be experienced here. On the main floor, you are greeted by a generous living room, decorated with floor-to-ceiling glass doors that fill the room with natural light. Every piece of furniture and surface is carefully selected to create a soothing and inviting environment, where neutral tones are broken up with vibrant splashes of colour. A double-sided open fireplace acts as an elegant room divider, separating the beautiful kitchen and dining area from the living room. From here, the terrace leads to a covered dining and relaxation area that offers incredible, uninterrupted sea views. Each bedroom is a luxurious sanctuary in itself, all en-suite and carefully designed to maximize comfort and extravagance. The elegant master bedroom offers generous space and a grand bathroom, while its private terrace with pool and lounge area overlooks the sea, providing a unique and exclusive retreat. With its southern location, it is truly a paradise by the sea, perfectly situated along Marbella's prestigious Golden Mile. With luxurious details and thoughtful design down to the smallest details, this property is a prime example of exclusive coastal living. The unbeatable views, the beautiful surroundings, and the modern and elegant accommodation make this penthouse a world-class home.