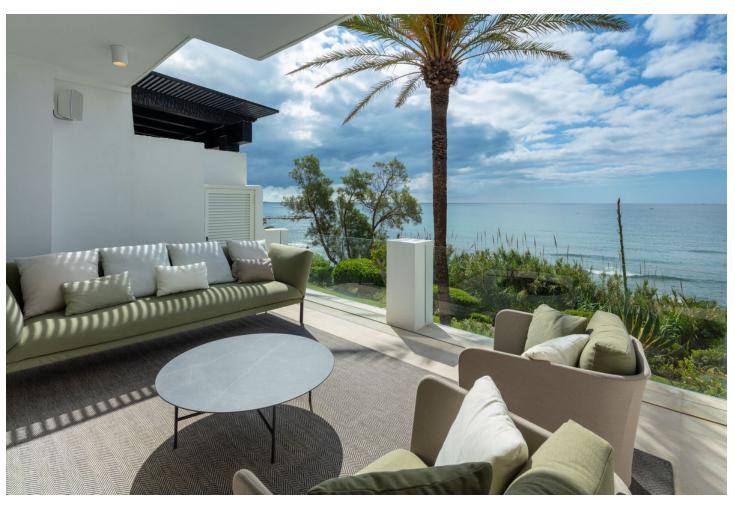

## Продажа - Апартамент - The Golden Mile 11.900.000€

The Golden Mile Апартамент

Коммунальные: 10,500 EUR / год

4

4

224 m2

This Penthouse duplex is an enchanting duplex penthouse, whose location directly on the beachfront in Puente Romano offers an unbeatable position within the gated residential area of Orquidea. This one-of-a-kind property showcases impressive ocean views, flawless furnishings designed by Ambience, and an irresistible atmosphere that can only be experienced here. On the main floor, you are greeted by a generous living room, decorated with floor-to-ceiling glass doors that fill the room with natural light. Every piece of furniture and surface is carefully selected to create a soothing and inviting environment, where neutral tones are broken up with vibrant splashes of colour. A double-sided open fireplace acts as an elegant room divider, separating the beautiful kitchen and dining area from the living room. From here, the terrace leads to a covered dining and relaxation area that offers incredible, uninterrupted sea views. Each bedroom is a luxurious sanctuary in itself, all en-suite and carefully designed to maximize comfort and extravagance. The elegant master bedroom offers generous space and a grand bathroom, while its private terrace with pool and lounge area overlooks the sea, providing a unique and exclusive retreat. With its southern location, it is truly a paradise by the sea, perfectly situated along Marbella's prestigious Golden Mile. With luxurious details and thoughtful design down to the smallest details, this property is a prime example of exclusive coastal living. The unbeatable views, the beautiful surroundings, and the modern and elegant accommodation make this penthouse a world-class home.