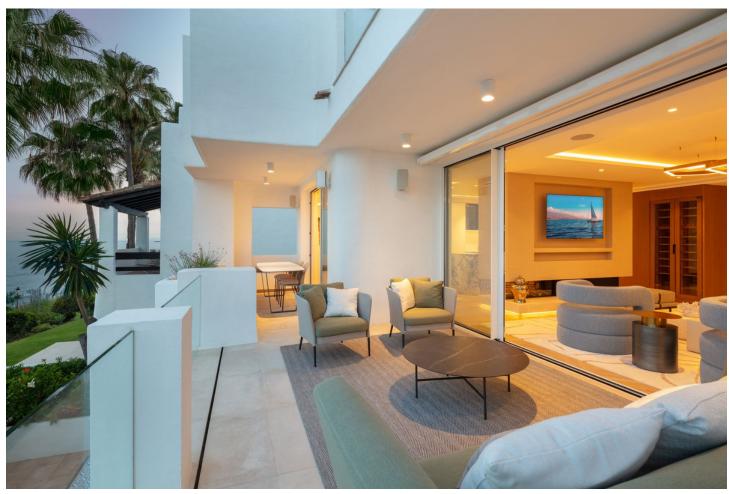

## Продажа - Апартамент - The Golden Mile 11.900.000€

The Golden Mile Апартамент

Коммунальные: 10,500 EUR / год

4

4

224 m2

This Penthouse duplex is an enchanting duplex penthouse, whose location directly on the beachfront in Puente Romano offers an unbeatable position within the gated residential area of Orquidea. This one-of-a-kind property showcases impressive ocean views, flawless furnishings designed by Ambience, and an irresistible atmosphere that can only be experienced here. On the main floor, you are greeted by a generous living room, decorated with floor-to-ceiling glass doors that fill the room with natural light. Every piece of furniture and surface is carefully selected to create a soothing and inviting environment, where neutral tones are broken up with vibrant splashes of colour. A double-sided open fireplace acts as an elegant room divider, separating the beautiful kitchen and dining area from the living room. From here, the terrace leads to a covered dining and relaxation area that offers incredible, uninterrupted sea views. Each bedroom is a luxurious sanctuary in itself, all en-suite and carefully designed to maximize comfort and extravagance. The elegant master bedroom offers generous space and a grand bathroom, while its private terrace with pool and lounge area overlooks the sea, providing a unique and exclusive retreat. With its southern location, it is truly a paradise by the sea, perfectly situated along Marbella's prestigious Golden Mile. With luxurious details and thoughtful design down to the smallest details, this property is a prime example of exclusive coastal living. The unbeatable views, the beautiful surroundings, and the modern and elegant accommodation make this penthouse a world-class home.