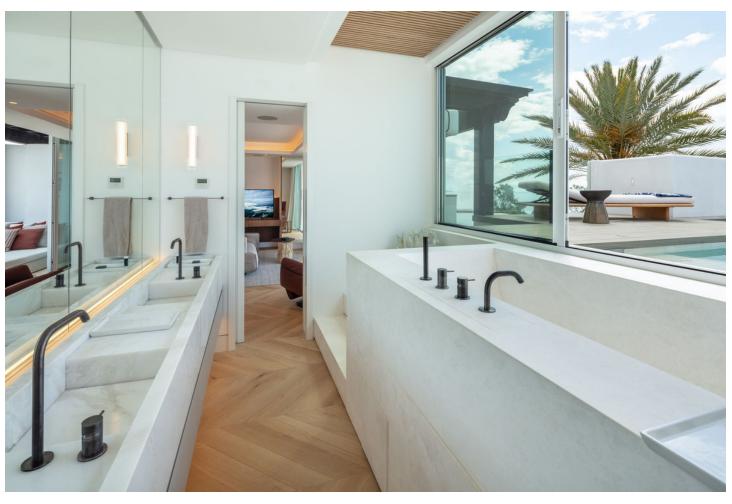

## Продажа - Апартамент - The Golden Mile 11.900.000€

The Golden Mile Апартамент

Коммунальные: 10,500 EUR / год

4

4

224 m2

This Penthouse duplex is an enchanting duplex penthouse, whose location directly on the beachfront in Puente Romano offers an unbeatable position within the gated residential area of Orquidea. This one-of-a-kind property showcases impressive ocean views, flawless furnishings designed by Ambience, and an irresistible atmosphere that can only be experienced here. On the main floor, you are greeted by a generous living room, decorated with floor-to-ceiling glass doors that fill the room with natural light. Every piece of furniture and surface is carefully selected to create a soothing and inviting environment, where neutral tones are broken up with vibrant splashes of colour. A double-sided open fireplace acts as an elegant room divider, separating the beautiful kitchen and dining area from the living room. From here, the terrace leads to a covered dining and relaxation area that offers incredible, uninterrupted sea views. Each bedroom is a luxurious sanctuary in itself, all en-suite and carefully designed to maximize comfort and extravagance. The elegant master bedroom offers generous space and a grand bathroom, while its private terrace with pool and lounge area overlooks the sea, providing a unique and exclusive retreat. With its southern location, it is truly a paradise by the sea, perfectly situated along Marbella's prestigious Golden Mile. With luxurious details and thoughtful design down to the smallest details, this property is a prime example of exclusive coastal living. The unbeatable views, the beautiful surroundings, and the modern and elegant accommodation make this penthouse a world-class home.