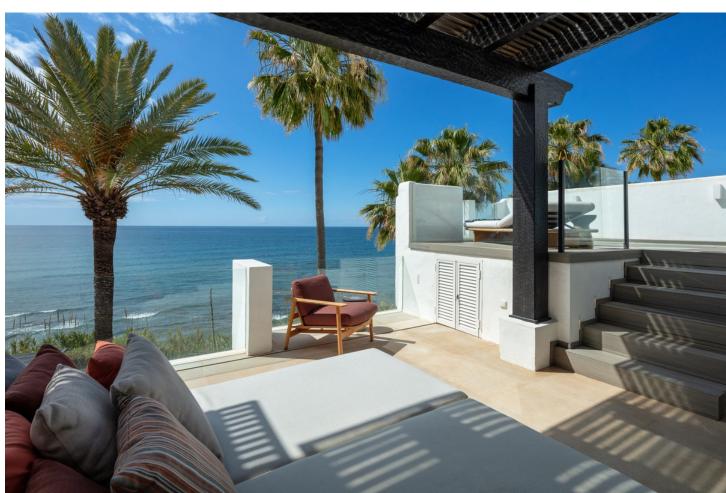

## Продажа - Апартамент - The Golden Mile 11.900.000€

The Golden Mile Апартамент

Коммунальные: 10,500 EUR / год

4

4

224 m2

This Penthouse duplex is an enchanting duplex penthouse, whose location directly on the beachfront in Puente Romano offers an unbeatable position within the gated residential area of Orquidea. This one-of-a-kind property showcases impressive ocean views, flawless furnishings designed by Ambience, and an irresistible atmosphere that can only be experienced here. On the main floor, you are greeted by a generous living room, decorated with floor-to-ceiling glass doors that fill the room with natural light. Every piece of furniture and surface is carefully selected to create a soothing and inviting environment, where neutral tones are broken up with vibrant splashes of colour. A double-sided open fireplace acts as an elegant room divider, separating the beautiful kitchen and dining area from the living room. From here, the terrace leads to a covered dining and relaxation area that offers incredible, uninterrupted sea views. Each bedroom is a luxurious sanctuary in itself, all en-suite and carefully designed to maximize comfort and extravagance. The elegant master bedroom offers generous space and a grand bathroom, while its private terrace with pool and lounge area overlooks the sea, providing a unique and exclusive retreat. With its southern location, it is truly a paradise by the sea, perfectly situated along Marbella's prestigious Golden Mile. With luxurious details and thoughtful design down to the smallest details, this property is a prime example of exclusive coastal living. The unbeatable views, the beautiful surroundings, and the modern and elegant accommodation make this penthouse a world-class home.