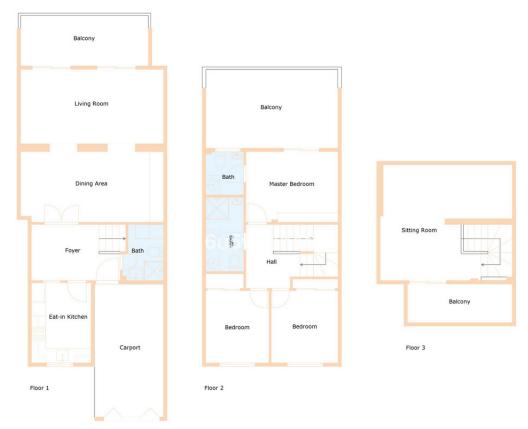

# Продажа - Дом - Marbella 395.000€

Marbella Дом

ИБИ: 655 EUR / год

3

3

132 m<sup>2</sup>

La Patera, Marbella. Discover comfort and privacy in this charming townhouse in La Patera, Marbella. Located in a central and quiet area, exclusively reserved for local residents, this home offers an oasis of serenity with convenient access to shops, services, green areas, and easy connection to the highway. Highlighted Features: Central and Quiet Location: Low-traffic environment, ideal for local residents. Convenient Access: Close to shops, services, playground, and green areas, with easy connection to the highway. Three-Level Distribution: Uncovered garage, entrance hall, shower room, spacious kitchen, and a cozy living-dining room on the main floor. Lovely Views: Terrace with views of the city of Marbella from the living-dining room. Bright Bedrooms: Two bedrooms on the second floor with views of La Concha, en-suite room with access to a terrace with partial sea views. Versatile Attic: Adaptable space for an office, game room, or dressing room, with a terrace offering panoramic views of the mountain and La Concha. Expansion Potential: This property hides significant potential, with the possibility of expanding the kitchen, living room, en-suite room, and the attic. A unique opportunity to add square meters and customize this home to your needs. Discover the tranquility and infinite potential of this property in La Patera. Contact us to schedule a visit and explore the possibilities of this unique residence.