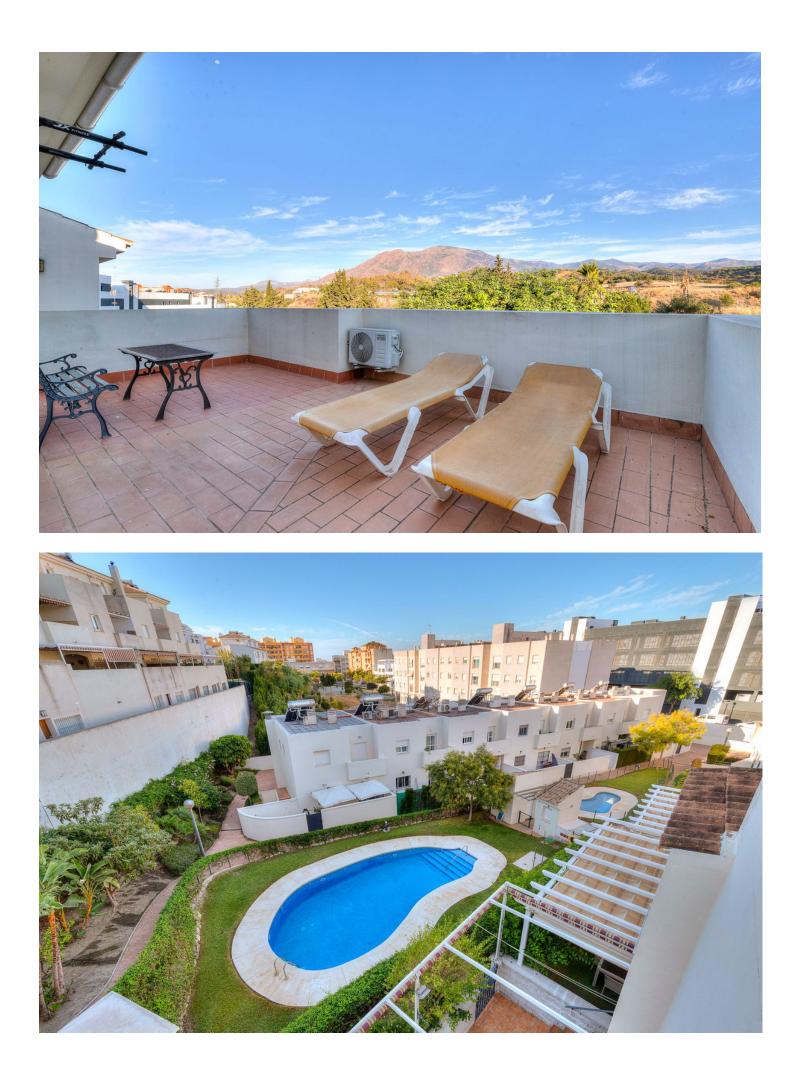

## Продажа - Дом - Estepona 425.000€

This impressive four-storey townhouse located in the beautiful town of Estepona is the ideal home for those seeking luxury, space and comfort. With a privileged location near the beaches of the Costa del Sol and all the amenities of the city, this home offers an exceptional lifestyle. On the main floor, you are welcomed by a spacious and bright living-dining room with large windows that allow in natural light and offer views of the pool. The modern and fully equipped kitchen is located on this floor, with access to an outside terrace perfect for enjoying meals outdoors. Additionally, on this floor, you will find a practical guest toilet. Going up to the first floor, the master suite awaits you, which has a luxury en-suite bathroom and built-in wardrobes. Also on this floor, there are two additional bedrooms, perfect for children or guests, and a full bathroom. The second floor of this house offers a fourth bedroom or study with access to a private terrace with panoramic views of the surrounding natural environment. This versatile space can adapt to your personal needs, whether as an extra bedroom or a work space. The basement houses a games and leisure room to enjoy with the family. But best of all is the outdoor common area. The house has a community pool, allowing you to enjoy a refreshing swim on warm summer days without worrying about maintenance. There are also two additional bathrooms near the pool for the convenient environment. With its spacious layout, quality amenities, and strategic location, it is the perfect place to call home. Come and discover the luxury and comfort this property has to offer!