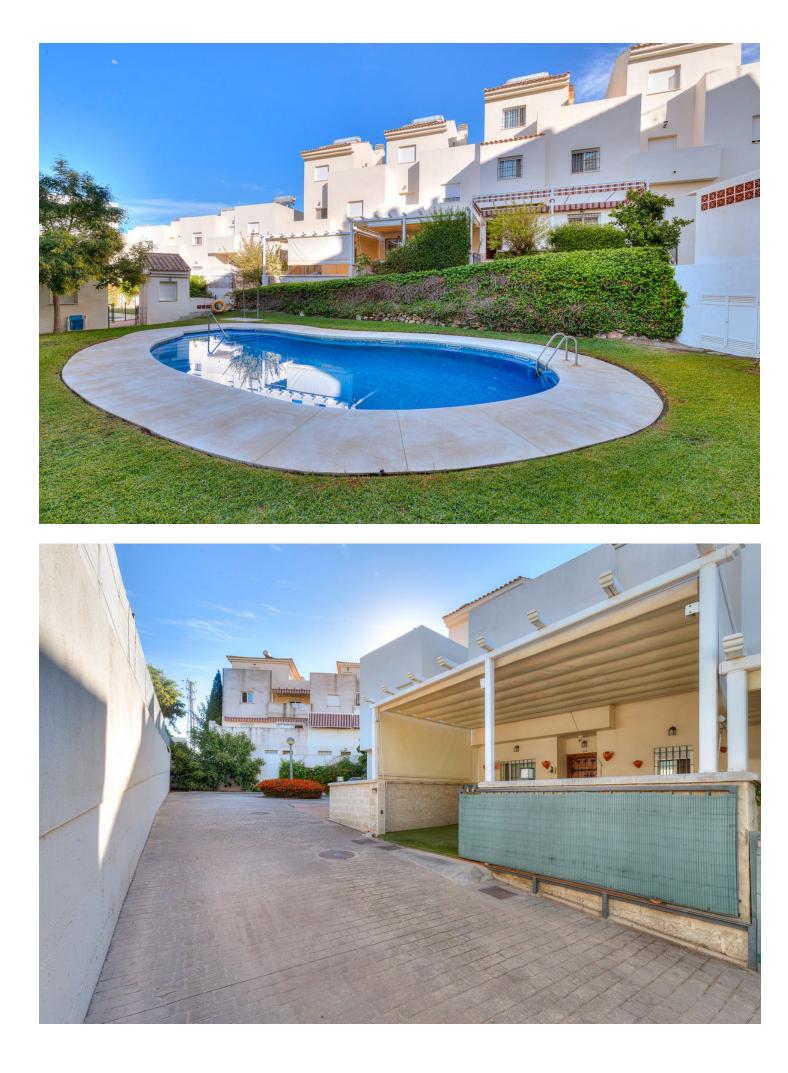

## Продажа - Дом - Estepona 425.000€

This impressive four-storey townhouse located in the beautiful town of Estepona is the ideal home for those seeking luxury, space and comfort. With a privileged location near the beaches of the Costa del Sol and all the amenities of the city, this home offers an exceptional lifestyle. On the main floor, you are welcomed by a spacious and bright living-dining room with large windows that allow in natural light and offer views of the pool. The modern and fully equipped kitchen is located on this floor, with access to an outside terrace perfect for enjoying meals outdoors. Additionally, on this floor, you will find a practical guest toilet. Going up to the first floor, the master suite awaits you, which has a luxury en-suite bathroom and built-in wardrobes. Also on this floor, there are two additional bedrooms, perfect for children or guests, and a full bathroom. The second floor of this house offers a fourth bedroom or study with access to a private terrace with panoramic views of the surrounding natural environment. This versatile space can adapt to your personal needs, whether as an extra bedroom or a work space. The basement houses a games and leisure room to enjoy with the family. But best of all is the outdoor common area. The house has a community pool, allowing you to enjoy a refreshing swim on warm summer days without worrying about maintenance. There are also two additional bathrooms near the pool for the convenient environment. With its spacious layout, quality amenities, and strategic location, it is the perfect place to call home. Come and discover the luxury and comfort this property has to offer!