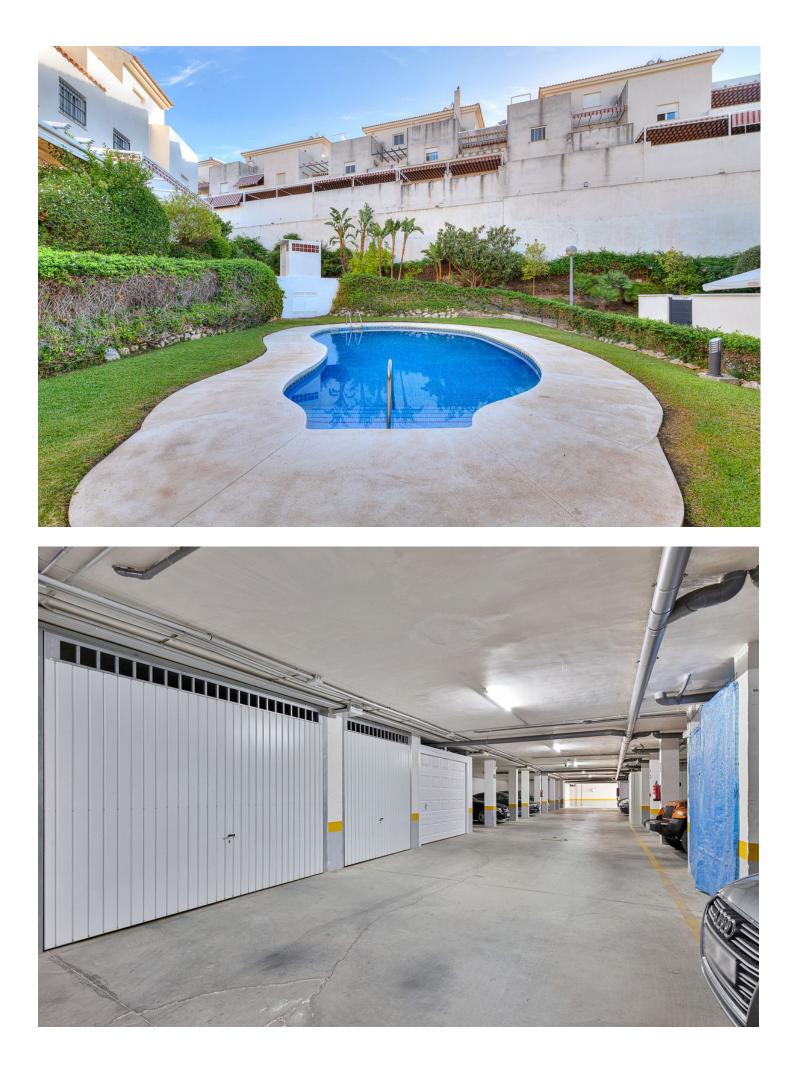

## Продажа - Дом - Estepona 425.000€

This impressive four-storey townhouse located in the beautiful town of Estepona is the ideal home for those seeking luxury, space and comfort. With a privileged location near the beaches of the Costa del Sol and all the amenities of the city, this home offers an exceptional lifestyle. On the main floor, you are welcomed by a spacious and bright living-dining room with large windows that allow in natural light and offer views of the pool. The modern and fully equipped kitchen is located on this floor, with access to an outside terrace perfect for enjoying meals outdoors. Additionally, on this floor, you will find a practical guest toilet. Going up to the first floor, the master suite awaits you, which has a luxury en-suite bathroom and built-in wardrobes. Also on this floor, there are two additional bedrooms, perfect for children or guests, and a full bathroom. The second floor of this house offers a fourth bedroom or study with access to a private terrace with panoramic views of the surrounding natural environment. This versatile space can adapt to your personal needs, whether as an extra bedroom or a work space. The basement houses a games and leisure room to enjoy with the family. But best of all is the outdoor common area. The house has a community pool, allowing you to enjoy a refreshing swim on warm summer days without worrying about maintenance. There are also two additional bathrooms near the pool for the convenient environment. With its spacious layout, quality amenities, and strategic location, it is the perfect place to call home. Come and discover the luxury and comfort this property has to offer!