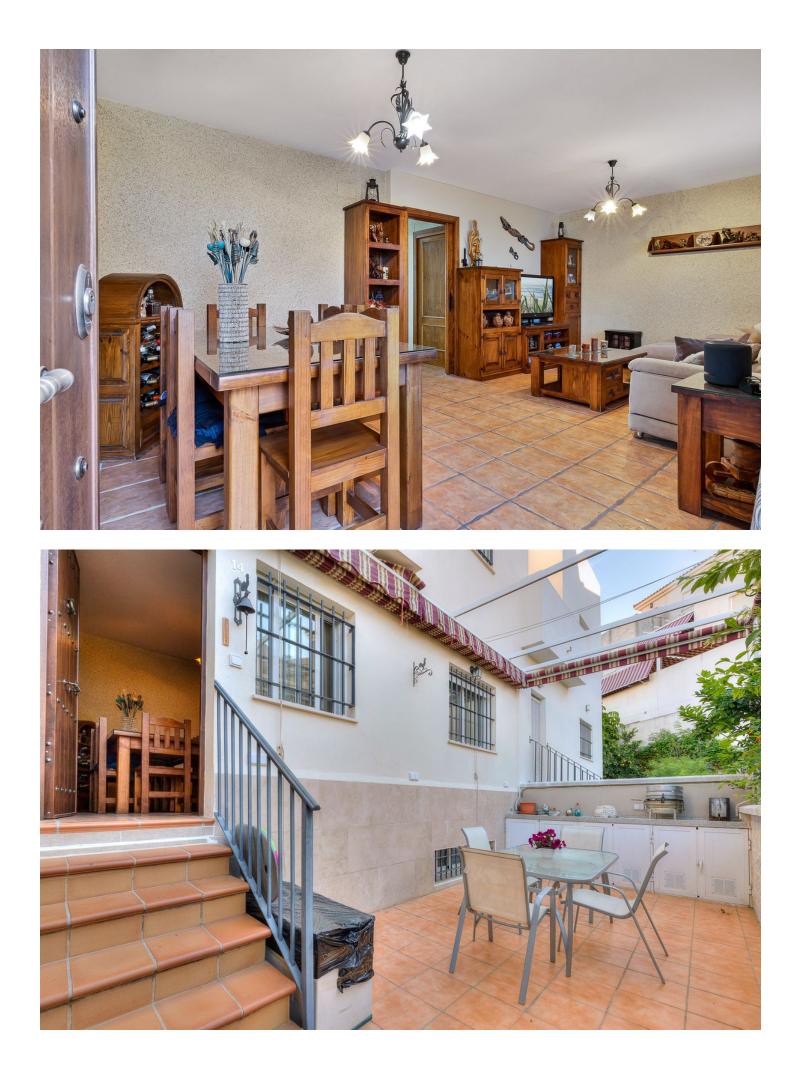

## Продажа - Дом - Estepona 425.000€

This impressive four-storey townhouse located in the beautiful town of Estepona is the ideal home for those seeking luxury, space and comfort. With a privileged location near the beaches of the Costa del Sol and all the amenities of the city, this home offers an exceptional lifestyle. On the main floor, you are welcomed by a spacious and bright living-dining room with large windows that allow in natural light and offer views of the pool. The modern and fully equipped kitchen is located on this floor, with access to an outside terrace perfect for enjoying meals outdoors. Additionally, on this floor, you will find a practical guest toilet. Going up to the first floor, the master suite awaits you, which has a luxury en-suite bathroom and built-in wardrobes. Also on this floor, there are two additional bedrooms, perfect for children or guests, and a full bathroom. The second floor of this house offers a fourth bedroom or study with access to a private terrace with panoramic views of the surrounding natural environment. This versatile space can adapt to your personal needs, whether as an extra bedroom or a work space. The basement houses a games and leisure room to enjoy with the family. But best of all is the outdoor common area. The house has a community pool, allowing you to enjoy a refreshing swim on warm summer days without worrying about maintenance. There are also two additional bathrooms near the pool for the convenient environment. With its spacious layout, quality amenities, and strategic location, it is the perfect place to call home. Come and discover the luxury and comfort this property has to offer!