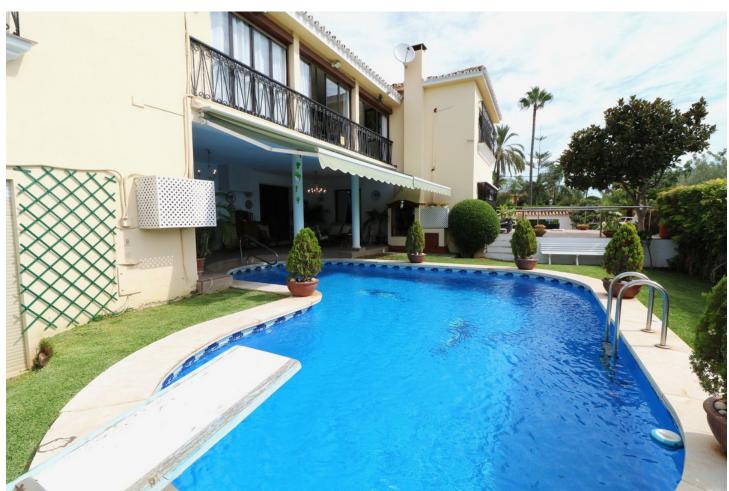

## Продажа - Дом - Marbella 1.650.000€

Marbella Дом

6

4

558 m<sup>2</sup>

826 m2

Exceptional 6 bedroom luxury villa for sale in Valdeolletas, just a few metres from the centre of Marbella and its magnificent beaches. Strategically located between Nagüeles, Sierra Blanca and the commercial centre of La Cañada and just a few metres from the Marbella ring road, this classic Villa offers 6 bedrooms in a constructed area of more than 600 m2, as well as spacious terraces, a mature garden, an original private swimming pool and a unique basement converted into a "Txoco". It is a high quality villa, spacious and solid with a perfect south and west orientation, with magnificent views from the upper floor. On the main floor there is a welcoming entrance hall leading to an office, a spacious living room with large windows, a beautiful formal dining room with direct access to a large terrace overlooking the garden and swimming pool. On this same main floor there is a large fully equipped kitchen with a more modern design and equipped with several work areas and large windows. Through the kitchen there is access to a separate side area with 3 bedrooms and a complete bathroom. Through an elegant staircase we access the upper floor where we find a spacious living room with a perfect south orientation and magnificent views. On one side is the master bedroom with an anteroom, a large dressing room and an en-suite bathroom. At the opposite end there are 2 further bedrooms sharing a full bathroom. In short, a classic luxury villa with 6 spacious bedrooms, fully equipped and decorated for a large family and also located in one of the best residential areas of Marbella just a few minutes from the centre of Marbella and its magnificent beaches, but also just 10 minutes drive from Puerto Banus, several international schools such as Aloha College, Swans, Colegio Laude, the best golf courses on the Costa del Sol and 40 minutes from Malaga International Airport.