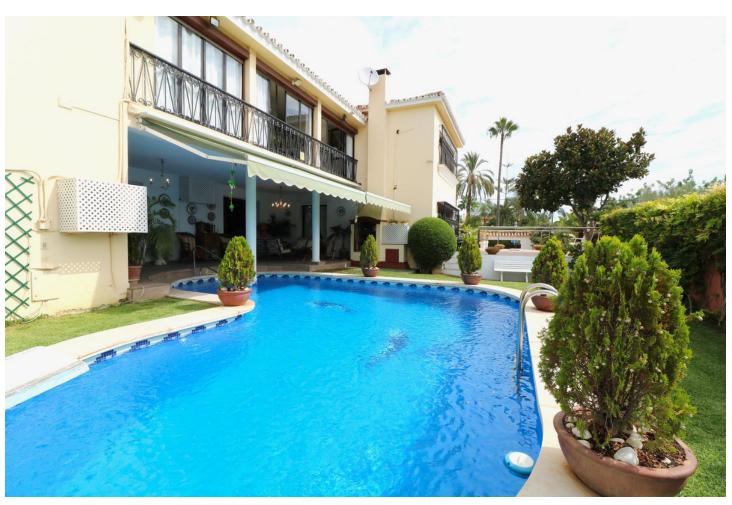

## Продажа - Дом - Marbella 1.650.000€

Marbella Дом

6

4

558 m<sup>2</sup>

826 m2

Exceptional 6 bedroom luxury villa for sale in Valdeolletas, just a few metres from the centre of Marbella and its magnificent beaches. Strategically located between Nagüeles, Sierra Blanca and the commercial centre of La Cañada and just a few metres from the Marbella ring road, this classic Villa offers 6 bedrooms in a constructed area of more than 600 m2, as well as spacious terraces, a mature garden, an original private swimming pool and a unique basement converted into a "Txoco". It is a high quality villa, spacious and solid with a perfect south and west orientation, with magnificent views from the upper floor. On the main floor there is a welcoming entrance hall leading to an office, a spacious living room with large windows, a beautiful formal dining room with direct access to a large terrace overlooking the garden and swimming pool. On this same main floor there is a large fully equipped kitchen with a more modern design and equipped with several work areas and large windows. Through the kitchen there is access to a separate side area with 3 bedrooms and a complete bathroom. Through an elegant staircase we access the upper floor where we find a spacious living room with a perfect south orientation and magnificent views. On one side is the master bedroom with an anteroom, a large dressing room and an en-suite bathroom. At the opposite end there are 2 further bedrooms sharing a full bathroom. In short, a classic luxury villa with 6 spacious bedrooms, fully equipped and decorated for a large family and also located in one of the best residential areas of Marbella just a few minutes from the centre of Marbella and its magnificent beaches, but also just 10 minutes drive from Puerto Banus, several international schools such as Aloha College, Swans, Colegio Laude, the best golf courses on the Costa del Sol and 40 minutes from Malaga International Airport.