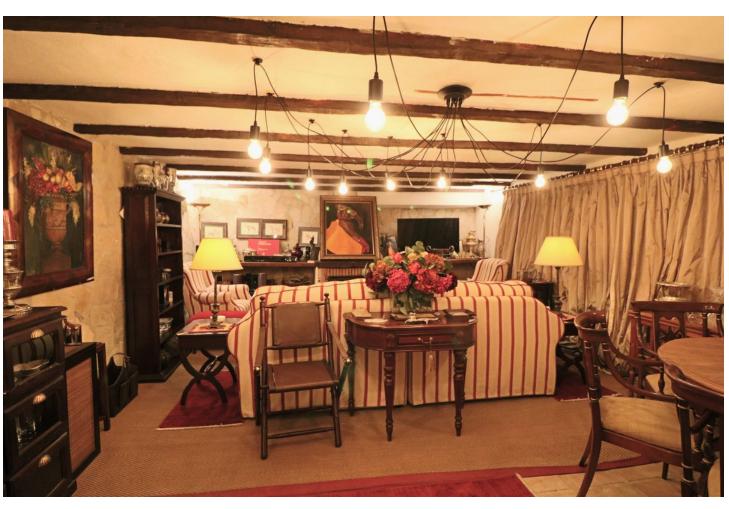

## Продажа - Дом - Marbella 1.650.000€

Marbella Дом

6

4

558 m<sup>2</sup>

826 m2

Exceptional 6 bedroom luxury villa for sale in Valdeolletas, just a few metres from the centre of Marbella and its magnificent beaches. Strategically located between Nagüeles, Sierra Blanca and the commercial centre of La Cañada and just a few metres from the Marbella ring road, this classic Villa offers 6 bedrooms in a constructed area of more than 600 m2, as well as spacious terraces, a mature garden, an original private swimming pool and a unique basement converted into a "Txoco". It is a high quality villa, spacious and solid with a perfect south and west orientation, with magnificent views from the upper floor. On the main floor there is a welcoming entrance hall leading to an office, a spacious living room with large windows, a beautiful formal dining room with direct access to a large terrace overlooking the garden and swimming pool. On this same main floor there is a large fully equipped kitchen with a more modern design and equipped with several work areas and large windows. Through the kitchen there is access to a separate side area with 3 bedrooms and a complete bathroom. Through an elegant staircase we access the upper floor where we find a spacious living room with a perfect south orientation and magnificent views. On one side is the master bedroom with an anteroom, a large dressing room and an en-suite bathroom. At the opposite end there are 2 further bedrooms sharing a full bathroom. In short, a classic luxury villa with 6 spacious bedrooms, fully equipped and decorated for a large family and also located in one of the best residential areas of Marbella just a few minutes from the centre of Marbella and its magnificent beaches, but also just 10 minutes drive from Puerto Banus, several international schools such as Aloha College, Swans, Colegio Laude, the best golf courses on the Costa del Sol and 40 minutes from Malaga International Airport.