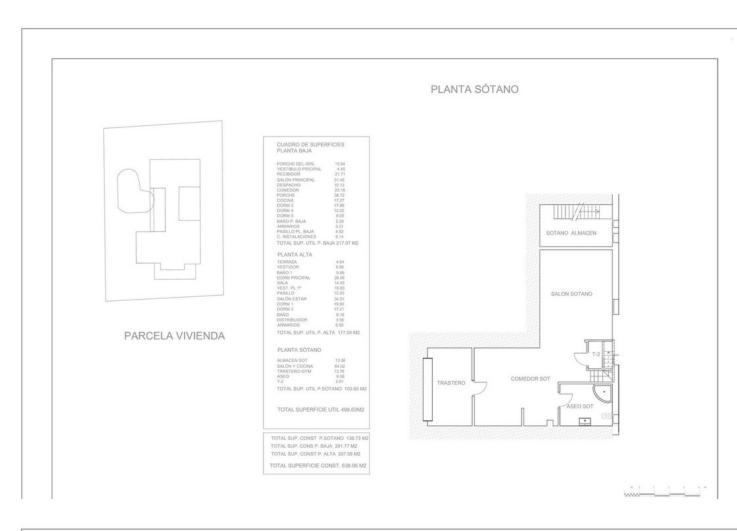

## Продажа - Дом - Marbella 1.650.000€

Marbella Дом

6

4

558 m<sup>2</sup>

826 m2

Exceptional 6 bedroom luxury villa for sale in Valdeolletas, just a few metres from the centre of Marbella and its magnificent beaches. Strategically located between Nagüeles, Sierra Blanca and the commercial centre of La Cañada and just a few metres from the Marbella ring road, this classic Villa offers 6 bedrooms in a constructed area of more than 600 m2, as well as spacious terraces, a mature garden, an original private swimming pool and a unique basement converted into a "Txoco". It is a high quality villa, spacious and solid with a perfect south and west orientation, with magnificent views from the upper floor. On the main floor there is a welcoming entrance hall leading to an office, a spacious living room with large windows, a beautiful formal dining room with direct access to a large terrace overlooking the garden and swimming pool. On this same main floor there is a large fully equipped kitchen with a more modern design and equipped with several work areas and large windows. Through the kitchen there is access to a separate side area with 3 bedrooms and a complete bathroom. Through an elegant staircase we access the upper floor where we find a spacious living room with a perfect south orientation and magnificent views. On one side is the master bedroom with an anteroom, a large dressing room and an en-suite bathroom. At the opposite end there are 2 further bedrooms sharing a full bathroom. In short, a classic luxury villa with 6 spacious bedrooms, fully equipped and decorated for a large family and also located in one of the best residential areas of Marbella just a few minutes from the centre of Marbella and its magnificent beaches, but also just 10 minutes drive from Puerto Banus, several international schools such as Aloha College, Swans, Colegio Laude, the best golf courses on the Costa del Sol and 40 minutes from Malaga International Airport.