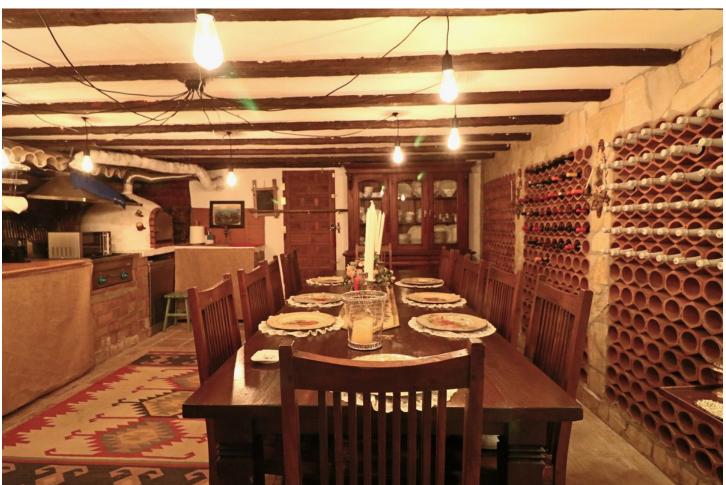

## Продажа - Дом - Marbella 1.650.000€

Marbella Дом

6

4

558 m<sup>2</sup>

826 m2

Exceptional 6 bedroom luxury villa for sale in Valdeolletas, just a few metres from the centre of Marbella and its magnificent beaches. Strategically located between Nagüeles, Sierra Blanca and the commercial centre of La Cañada and just a few metres from the Marbella ring road, this classic Villa offers 6 bedrooms in a constructed area of more than 600 m2, as well as spacious terraces, a mature garden, an original private swimming pool and a unique basement converted into a "Txoco". It is a high quality villa, spacious and solid with a perfect south and west orientation, with magnificent views from the upper floor. On the main floor there is a welcoming entrance hall leading to an office, a spacious living room with large windows, a beautiful formal dining room with direct access to a large terrace overlooking the garden and swimming pool. On this same main floor there is a large fully equipped kitchen with a more modern design and equipped with several work areas and large windows. Through the kitchen there is access to a separate side area with 3 bedrooms and a complete bathroom. Through an elegant staircase we access the upper floor where we find a spacious living room with a perfect south orientation and magnificent views. On one side is the master bedroom with an anteroom, a large dressing room and an en-suite bathroom. At the opposite end there are 2 further bedrooms sharing a full bathroom. In short, a classic luxury villa with 6 spacious bedrooms, fully equipped and decorated for a large family and also located in one of the best residential areas of Marbella just a few minutes from the centre of Marbella and its magnificent beaches, but also just 10 minutes drive from Puerto Banus, several international schools such as Aloha College, Swans, Colegio Laude, the best golf courses on the Costa del Sol and 40 minutes from Malaga International Airport.