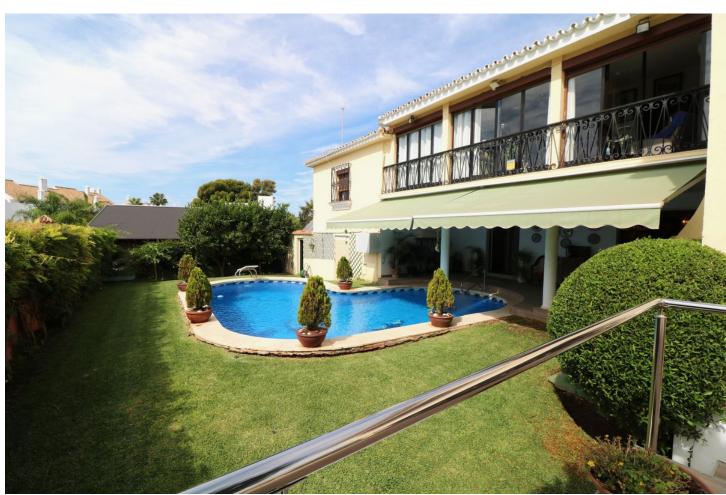

## Продажа - Дом - Marbella 1.650.000€

Marbella Дом

6

4

558 m<sup>2</sup>

826 m2

Exceptional 6 bedroom luxury villa for sale in Valdeolletas, just a few metres from the centre of Marbella and its magnificent beaches. Strategically located between Nagüeles, Sierra Blanca and the commercial centre of La Cañada and just a few metres from the Marbella ring road, this classic Villa offers 6 bedrooms in a constructed area of more than 600 m2, as well as spacious terraces, a mature garden, an original private swimming pool and a unique basement converted into a "Txoco". It is a high quality villa, spacious and solid with a perfect south and west orientation, with magnificent views from the upper floor. On the main floor there is a welcoming entrance hall leading to an office, a spacious living room with large windows, a beautiful formal dining room with direct access to a large terrace overlooking the garden and swimming pool. On this same main floor there is a large fully equipped kitchen with a more modern design and equipped with several work areas and large windows. Through the kitchen there is access to a separate side area with 3 bedrooms and a complete bathroom. Through an elegant staircase we access the upper floor where we find a spacious living room with a perfect south orientation and magnificent views. On one side is the master bedroom with an anteroom, a large dressing room and an en-suite bathroom. At the opposite end there are 2 further bedrooms sharing a full bathroom. In short, a classic luxury villa with 6 spacious bedrooms, fully equipped and decorated for a large family and also located in one of the best residential areas of Marbella just a few minutes from the centre of Marbella and its magnificent beaches, but also just 10 minutes drive from Puerto Banus, several international schools such as Aloha College, Swans, Colegio Laude, the best golf courses on the Costa del Sol and 40 minutes from Malaga International Airport.