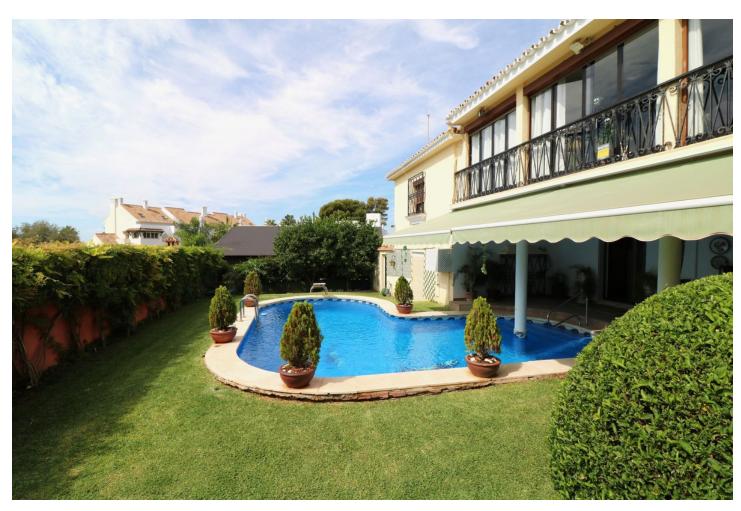

## Продажа - Дом - Marbella 1.650.000€

Marbella Дом

6

4

558 m<sup>2</sup>

826 m2

Exceptional 6 bedroom luxury villa for sale in Valdeolletas, just a few metres from the centre of Marbella and its magnificent beaches. Strategically located between Nagüeles, Sierra Blanca and the commercial centre of La Cañada and just a few metres from the Marbella ring road, this classic Villa offers 6 bedrooms in a constructed area of more than 600 m2, as well as spacious terraces, a mature garden, an original private swimming pool and a unique basement converted into a "Txoco". It is a high quality villa, spacious and solid with a perfect south and west orientation, with magnificent views from the upper floor. On the main floor there is a welcoming entrance hall leading to an office, a spacious living room with large windows, a beautiful formal dining room with direct access to a large terrace overlooking the garden and swimming pool. On this same main floor there is a large fully equipped kitchen with a more modern design and equipped with several work areas and large windows. Through the kitchen there is access to a separate side area with 3 bedrooms and a complete bathroom. Through an elegant staircase we access the upper floor where we find a spacious living room with a perfect south orientation and magnificent views. On one side is the master bedroom with an anteroom, a large dressing room and an en-suite bathroom. At the opposite end there are 2 further bedrooms sharing a full bathroom. In short, a classic luxury villa with 6 spacious bedrooms, fully equipped and decorated for a large family and also located in one of the best residential areas of Marbella just a few minutes from the centre of Marbella and its magnificent beaches, but also just 10 minutes drive from Puerto Banus, several international schools such as Aloha College, Swans, Colegio Laude, the best golf courses on the Costa del Sol and 40 minutes from Malaga International Airport.