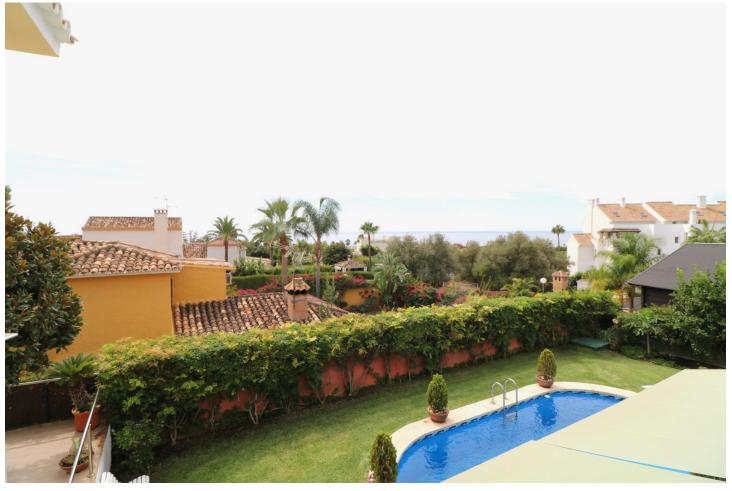

## Продажа - Дом - Marbella 1.650.000€

Marbella Дом

6

4

558 m<sup>2</sup>

826 m2

Exceptional 6 bedroom luxury villa for sale in Valdeolletas, just a few metres from the centre of Marbella and its magnificent beaches. Strategically located between Nagüeles, Sierra Blanca and the commercial centre of La Cañada and just a few metres from the Marbella ring road, this classic Villa offers 6 bedrooms in a constructed area of more than 600 m2, as well as spacious terraces, a mature garden, an original private swimming pool and a unique basement converted into a "Txoco". It is a high quality villa, spacious and solid with a perfect south and west orientation, with magnificent views from the upper floor. On the main floor there is a welcoming entrance hall leading to an office, a spacious living room with large windows, a beautiful formal dining room with direct access to a large terrace overlooking the garden and swimming pool. On this same main floor there is a large fully equipped kitchen with a more modern design and equipped with several work areas and large windows. Through the kitchen there is access to a separate side area with 3 bedrooms and a complete bathroom. Through an elegant staircase we access the upper floor where we find a spacious living room with a perfect south orientation and magnificent views. On one side is the master bedroom with an anteroom, a large dressing room and an en-suite bathroom. At the opposite end there are 2 further bedrooms sharing a full bathroom. In short, a classic luxury villa with 6 spacious bedrooms, fully equipped and decorated for a large family and also located in one of the best residential areas of Marbella just a few minutes from the centre of Marbella and its magnificent beaches, but also just 10 minutes drive from Puerto Banus, several international schools such as Aloha College, Swans, Colegio Laude, the best golf courses on the Costa del Sol and 40 minutes from Malaga International Airport.