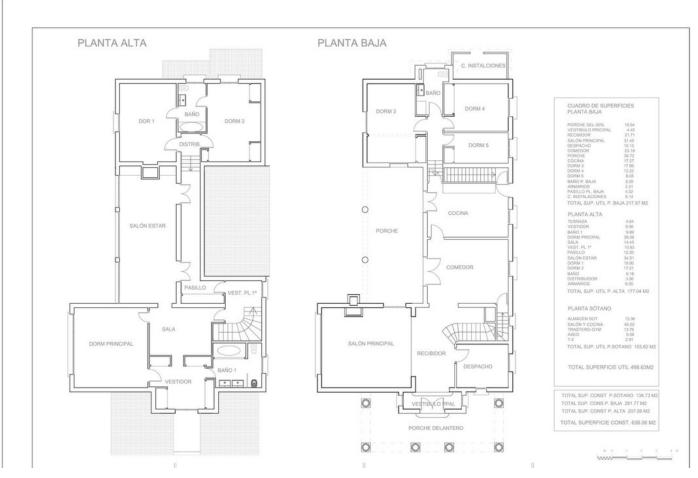

## Продажа - Дом - Marbella 1.650.000€

Marbella Дом

6

4

558 m<sup>2</sup>

826 m2

Exceptional 6 bedroom luxury villa for sale in Valdeolletas, just a few metres from the centre of Marbella and its magnificent beaches. Strategically located between Nagüeles, Sierra Blanca and the commercial centre of La Cañada and just a few metres from the Marbella ring road, this classic Villa offers 6 bedrooms in a constructed area of more than 600 m2, as well as spacious terraces, a mature garden, an original private swimming pool and a unique basement converted into a "Txoco". It is a high quality villa, spacious and solid with a perfect south and west orientation, with magnificent views from the upper floor. On the main floor there is a welcoming entrance hall leading to an office, a spacious living room with large windows, a beautiful formal dining room with direct access to a large terrace overlooking the garden and swimming pool. On this same main floor there is a large fully equipped kitchen with a more modern design and equipped with several work areas and large windows. Through the kitchen there is access to a separate side area with 3 bedrooms and a complete bathroom. Through an elegant staircase we access the upper floor where we find a spacious living room with a perfect south orientation and magnificent views. On one side is the master bedroom with an anteroom, a large dressing room and an en-suite bathroom. At the opposite end there are 2 further bedrooms sharing a full bathroom. In short, a classic luxury villa with 6 spacious bedrooms, fully equipped and decorated for a large family and also located in one of the best residential areas of Marbella just a few minutes from the centre of Marbella and its magnificent beaches, but also just 10 minutes drive from Puerto Banus, several international schools such as Aloha College, Swans, Colegio Laude, the best golf courses on the Costa del Sol and 40 minutes from Malaga International Airport.