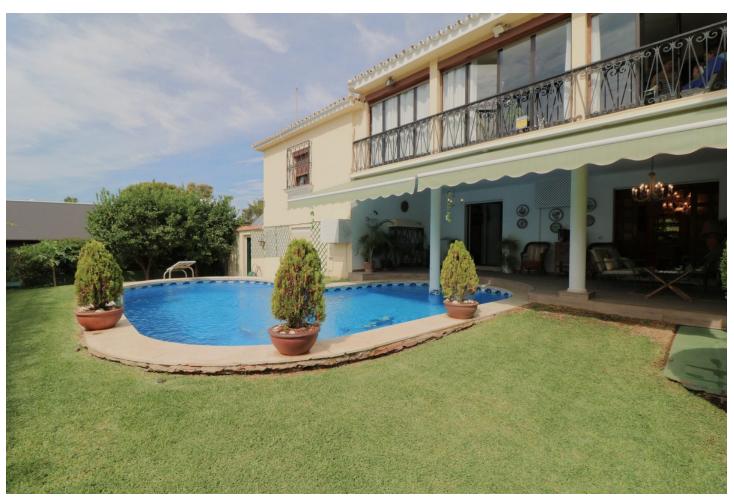

## Продажа - Дом - Marbella 1.650.000€

Marbella Дом

6

4

558 m<sup>2</sup>

826 m2

Exceptional 6 bedroom luxury villa for sale in Valdeolletas, just a few metres from the centre of Marbella and its magnificent beaches. Strategically located between Nagüeles, Sierra Blanca and the commercial centre of La Cañada and just a few metres from the Marbella ring road, this classic Villa offers 6 bedrooms in a constructed area of more than 600 m2, as well as spacious terraces, a mature garden, an original private swimming pool and a unique basement converted into a "Txoco". It is a high quality villa, spacious and solid with a perfect south and west orientation, with magnificent views from the upper floor. On the main floor there is a welcoming entrance hall leading to an office, a spacious living room with large windows, a beautiful formal dining room with direct access to a large terrace overlooking the garden and swimming pool. On this same main floor there is a large fully equipped kitchen with a more modern design and equipped with several work areas and large windows. Through the kitchen there is access to a separate side area with 3 bedrooms and a complete bathroom. Through an elegant staircase we access the upper floor where we find a spacious living room with a perfect south orientation and magnificent views. On one side is the master bedroom with an anteroom, a large dressing room and an en-suite bathroom. At the opposite end there are 2 further bedrooms sharing a full bathroom. In short, a classic luxury villa with 6 spacious bedrooms, fully equipped and decorated for a large family and also located in one of the best residential areas of Marbella just a few minutes from the centre of Marbella and its magnificent beaches, but also just 10 minutes drive from Puerto Banus, several international schools such as Aloha College, Swans, Colegio Laude, the best golf courses on the Costa del Sol and 40 minutes from Malaga International Airport.