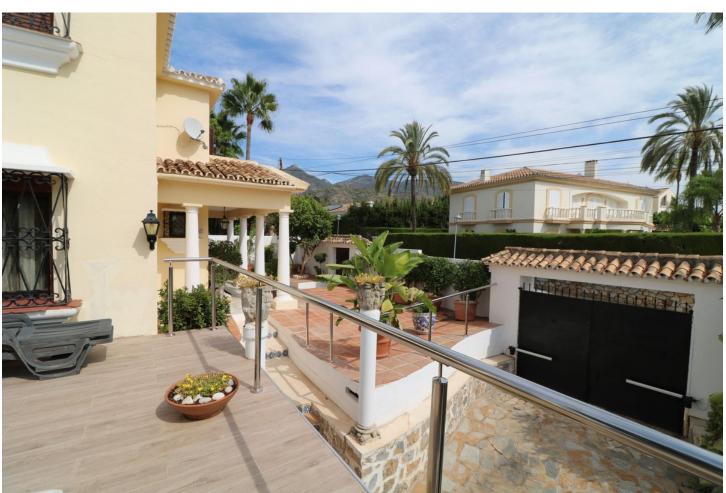

## Продажа - Дом - Marbella 1.650.000€

Marbella Дом

6

4

558 m<sup>2</sup>

826 m2

Exceptional 6 bedroom luxury villa for sale in Valdeolletas, just a few metres from the centre of Marbella and its magnificent beaches. Strategically located between Nagüeles, Sierra Blanca and the commercial centre of La Cañada and just a few metres from the Marbella ring road, this classic Villa offers 6 bedrooms in a constructed area of more than 600 m2, as well as spacious terraces, a mature garden, an original private swimming pool and a unique basement converted into a "Txoco". It is a high quality villa, spacious and solid with a perfect south and west orientation, with magnificent views from the upper floor. On the main floor there is a welcoming entrance hall leading to an office, a spacious living room with large windows, a beautiful formal dining room with direct access to a large terrace overlooking the garden and swimming pool. On this same main floor there is a large fully equipped kitchen with a more modern design and equipped with several work areas and large windows. Through the kitchen there is access to a separate side area with 3 bedrooms and a complete bathroom. Through an elegant staircase we access the upper floor where we find a spacious living room with a perfect south orientation and magnificent views. On one side is the master bedroom with an anteroom, a large dressing room and an en-suite bathroom. At the opposite end there are 2 further bedrooms sharing a full bathroom. In short, a classic luxury villa with 6 spacious bedrooms, fully equipped and decorated for a large family and also located in one of the best residential areas of Marbella just a few minutes from the centre of Marbella and its magnificent beaches, but also just 10 minutes drive from Puerto Banus, several international schools such as Aloha College, Swans, Colegio Laude, the best golf courses on the Costa del Sol and 40 minutes from Malaga International Airport.