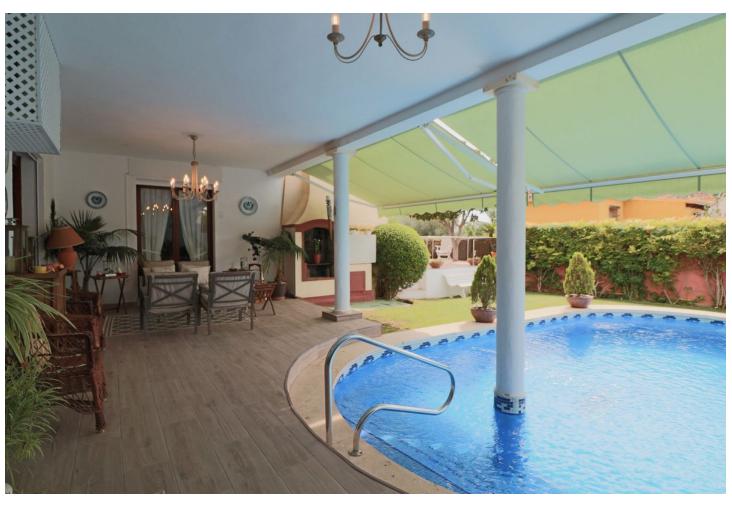

## Продажа - Дом - Marbella 1.650.000€

Marbella Дом

6

4

558 m<sup>2</sup>

826 m2

Exceptional 6 bedroom luxury villa for sale in Valdeolletas, just a few metres from the centre of Marbella and its magnificent beaches. Strategically located between Nagüeles, Sierra Blanca and the commercial centre of La Cañada and just a few metres from the Marbella ring road, this classic Villa offers 6 bedrooms in a constructed area of more than 600 m2, as well as spacious terraces, a mature garden, an original private swimming pool and a unique basement converted into a "Txoco". It is a high quality villa, spacious and solid with a perfect south and west orientation, with magnificent views from the upper floor. On the main floor there is a welcoming entrance hall leading to an office, a spacious living room with large windows, a beautiful formal dining room with direct access to a large terrace overlooking the garden and swimming pool. On this same main floor there is a large fully equipped kitchen with a more modern design and equipped with several work areas and large windows. Through the kitchen there is access to a separate side area with 3 bedrooms and a complete bathroom. Through an elegant staircase we access the upper floor where we find a spacious living room with a perfect south orientation and magnificent views. On one side is the master bedroom with an anteroom, a large dressing room and an en-suite bathroom. At the opposite end there are 2 further bedrooms sharing a full bathroom. In short, a classic luxury villa with 6 spacious bedrooms, fully equipped and decorated for a large family and also located in one of the best residential areas of Marbella just a few minutes from the centre of Marbella and its magnificent beaches, but also just 10 minutes drive from Puerto Banus, several international schools such as Aloha College, Swans, Colegio Laude, the best golf courses on the Costa del Sol and 40 minutes from Malaga International Airport.