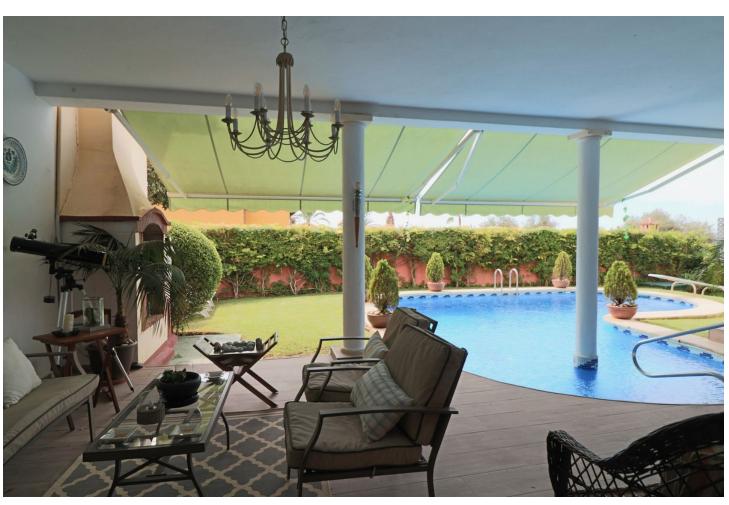

## Продажа - Дом - Marbella 1.650.000€

Marbella Дом

6

4

558 m<sup>2</sup>

826 m2

Exceptional 6 bedroom luxury villa for sale in Valdeolletas, just a few metres from the centre of Marbella and its magnificent beaches. Strategically located between Nagüeles, Sierra Blanca and the commercial centre of La Cañada and just a few metres from the Marbella ring road, this classic Villa offers 6 bedrooms in a constructed area of more than 600 m2, as well as spacious terraces, a mature garden, an original private swimming pool and a unique basement converted into a "Txoco". It is a high quality villa, spacious and solid with a perfect south and west orientation, with magnificent views from the upper floor. On the main floor there is a welcoming entrance hall leading to an office, a spacious living room with large windows, a beautiful formal dining room with direct access to a large terrace overlooking the garden and swimming pool. On this same main floor there is a large fully equipped kitchen with a more modern design and equipped with several work areas and large windows. Through the kitchen there is access to a separate side area with 3 bedrooms and a complete bathroom. Through an elegant staircase we access the upper floor where we find a spacious living room with a perfect south orientation and magnificent views. On one side is the master bedroom with an anteroom, a large dressing room and an en-suite bathroom. At the opposite end there are 2 further bedrooms sharing a full bathroom. In short, a classic luxury villa with 6 spacious bedrooms, fully equipped and decorated for a large family and also located in one of the best residential areas of Marbella just a few minutes from the centre of Marbella and its magnificent beaches, but also just 10 minutes drive from Puerto Banus, several international schools such as Aloha College, Swans, Colegio Laude, the best golf courses on the Costa del Sol and 40 minutes from Malaga International Airport.