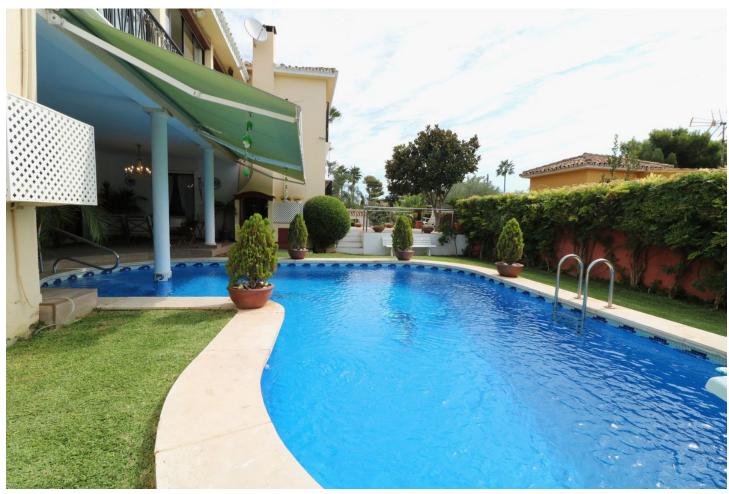

## Продажа - Дом - Marbella 1.650.000€

Marbella Дом

6

4

558 m<sup>2</sup>

826 m2

Exceptional 6 bedroom luxury villa for sale in Valdeolletas, just a few metres from the centre of Marbella and its magnificent beaches. Strategically located between Nagüeles, Sierra Blanca and the commercial centre of La Cañada and just a few metres from the Marbella ring road, this classic Villa offers 6 bedrooms in a constructed area of more than 600 m2, as well as spacious terraces, a mature garden, an original private swimming pool and a unique basement converted into a "Txoco". It is a high quality villa, spacious and solid with a perfect south and west orientation, with magnificent views from the upper floor. On the main floor there is a welcoming entrance hall leading to an office, a spacious living room with large windows, a beautiful formal dining room with direct access to a large terrace overlooking the garden and swimming pool. On this same main floor there is a large fully equipped kitchen with a more modern design and equipped with several work areas and large windows. Through the kitchen there is access to a separate side area with 3 bedrooms and a complete bathroom. Through an elegant staircase we access the upper floor where we find a spacious living room with a perfect south orientation and magnificent views. On one side is the master bedroom with an anteroom, a large dressing room and an en-suite bathroom. At the opposite end there are 2 further bedrooms sharing a full bathroom. In short, a classic luxury villa with 6 spacious bedrooms, fully equipped and decorated for a large family and also located in one of the best residential areas of Marbella just a few minutes from the centre of Marbella and its magnificent beaches, but also just 10 minutes drive from Puerto Banus, several international schools such as Aloha College, Swans, Colegio Laude, the best golf courses on the Costa del Sol and 40 minutes from Malaga International Airport.