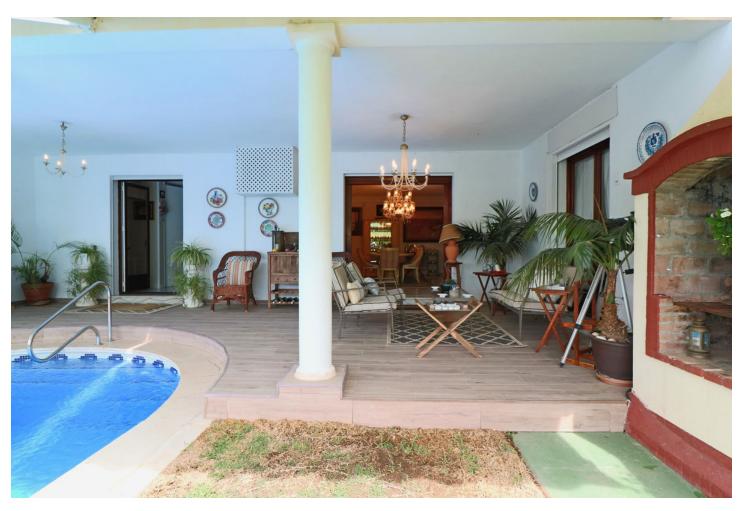

## Продажа - Дом - Marbella 1.650.000€

Marbella Дом

6

4

558 m<sup>2</sup>

826 m2

Exceptional 6 bedroom luxury villa for sale in Valdeolletas, just a few metres from the centre of Marbella and its magnificent beaches. Strategically located between Nagüeles, Sierra Blanca and the commercial centre of La Cañada and just a few metres from the Marbella ring road, this classic Villa offers 6 bedrooms in a constructed area of more than 600 m2, as well as spacious terraces, a mature garden, an original private swimming pool and a unique basement converted into a "Txoco". It is a high quality villa, spacious and solid with a perfect south and west orientation, with magnificent views from the upper floor. On the main floor there is a welcoming entrance hall leading to an office, a spacious living room with large windows, a beautiful formal dining room with direct access to a large terrace overlooking the garden and swimming pool. On this same main floor there is a large fully equipped kitchen with a more modern design and equipped with several work areas and large windows. Through the kitchen there is access to a separate side area with 3 bedrooms and a complete bathroom. Through an elegant staircase we access the upper floor where we find a spacious living room with a perfect south orientation and magnificent views. On one side is the master bedroom with an anteroom, a large dressing room and an en-suite bathroom. At the opposite end there are 2 further bedrooms sharing a full bathroom. In short, a classic luxury villa with 6 spacious bedrooms, fully equipped and decorated for a large family and also located in one of the best residential areas of Marbella just a few minutes from the centre of Marbella and its magnificent beaches, but also just 10 minutes drive from Puerto Banus, several international schools such as Aloha College, Swans, Colegio Laude, the best golf courses on the Costa del Sol and 40 minutes from Malaga International Airport.