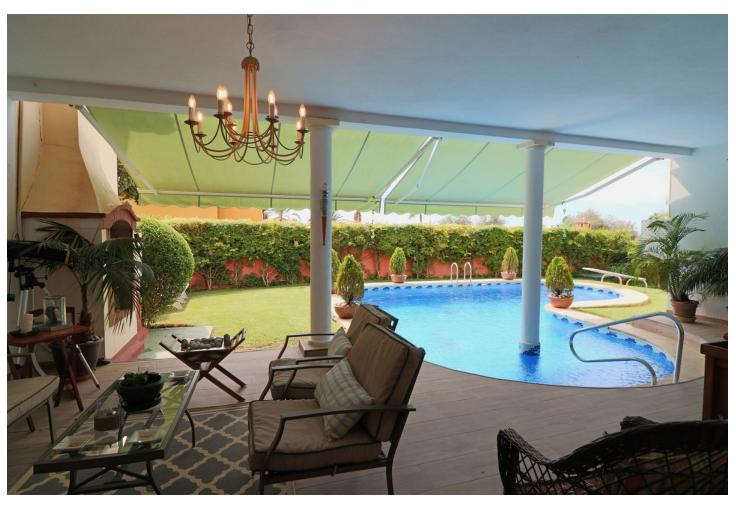

## Продажа - Дом - Marbella 1.650.000€

Marbella Дом

6

4

558 m<sup>2</sup>

826 m2

Exceptional 6 bedroom luxury villa for sale in Valdeolletas, just a few metres from the centre of Marbella and its magnificent beaches. Strategically located between Nagüeles, Sierra Blanca and the commercial centre of La Cañada and just a few metres from the Marbella ring road, this classic Villa offers 6 bedrooms in a constructed area of more than 600 m2, as well as spacious terraces, a mature garden, an original private swimming pool and a unique basement converted into a "Txoco". It is a high quality villa, spacious and solid with a perfect south and west orientation, with magnificent views from the upper floor. On the main floor there is a welcoming entrance hall leading to an office, a spacious living room with large windows, a beautiful formal dining room with direct access to a large terrace overlooking the garden and swimming pool. On this same main floor there is a large fully equipped kitchen with a more modern design and equipped with several work areas and large windows. Through the kitchen there is access to a separate side area with 3 bedrooms and a complete bathroom. Through an elegant staircase we access the upper floor where we find a spacious living room with a perfect south orientation and magnificent views. On one side is the master bedroom with an anteroom, a large dressing room and an en-suite bathroom. At the opposite end there are 2 further bedrooms sharing a full bathroom. In short, a classic luxury villa with 6 spacious bedrooms, fully equipped and decorated for a large family and also located in one of the best residential areas of Marbella just a few minutes from the centre of Marbella and its magnificent beaches, but also just 10 minutes drive from Puerto Banus, several international schools such as Aloha College, Swans, Colegio Laude, the best golf courses on the Costa del Sol and 40 minutes from Malaga International Airport.