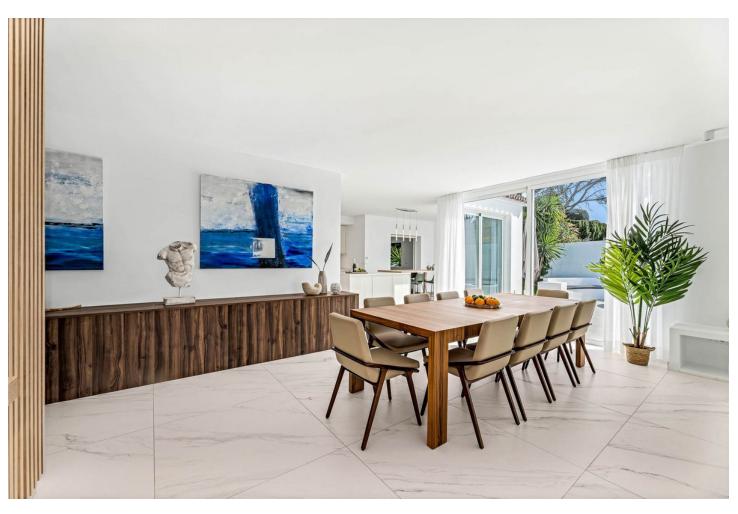

## Продажа - Дом - Marbella 2.750.000€

Marbella Дом

5

6

230 m2

1152 m2

For sale this sumptuous villa with an excellent location in the residential area of El Rosario, offering panoramic views of the Mediterranean Sea. The property has been fully designed and renovated to offer an open indoor/outdoor lifestyle in a charming setting with pool, barbecue area, solarium, tropical gardens, winter lounge, sauna area, Turkish bath and wine cellar. The interiors, bright thanks to the southwest orientation of the property, are furnished in a contemporary style with soft colors. The living spaces are distributed over two levels. On the pool level there is an apartment with 3 bedrooms and two bathrooms, one of which is en-suite, 1 guest toilet, an outdoor dining area, a SPA area with sauna, Turkish bath and shower room. The upper floor of the villa includes the main living area with two en-suite bedrooms, a large living room, a dining room and an open kitchen with sea view. A terrace with a fire table, a wine cellar, a laundry room and a guest toilet complete this level. In addition, the property has a bungalow with sea view located in the highest part of the garden, surrounded by tropical plants. It can be used as an office, gym or converted into a bedroom with an additional shower room. The property is equipped with hot and cold air conditioning, underfloor heatingin the living room, and 2 garages. It is sold fully equipped and furnished. An exclusive property with spectacular sea views, in a quiet and secure environment, only a few minutes from the most beautiful beaches of Marbella with all amenities, restaurants and golf courses nearby.