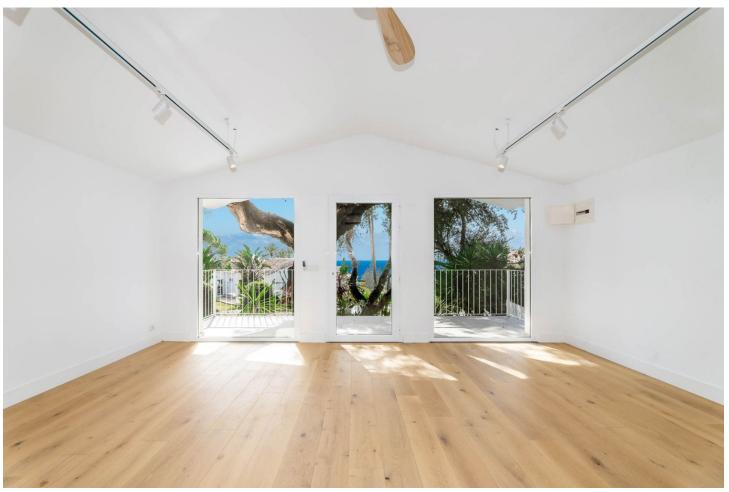

## Продажа - Дом - Marbella 2.750.000€

Marbella Дом

5

6

230 m2

1152 m2

For sale this sumptuous villa with an excellent location in the residential area of El Rosario, offering panoramic views of the Mediterranean Sea. The property has been fully designed and renovated to offer an open indoor/outdoor lifestyle in a charming setting with pool, barbecue area, solarium, tropical gardens, winter lounge, sauna area, Turkish bath and wine cellar. The interiors, bright thanks to the southwest orientation of the property, are furnished in a contemporary style with soft colors. The living spaces are distributed over two levels. On the pool level there is an apartment with 3 bedrooms and two bathrooms, one of which is en-suite, 1 guest toilet, an outdoor dining area, a SPA area with sauna, Turkish bath and shower room. The upper floor of the villa includes the main living area with two en-suite bedrooms, a large living room, a dining room and an open kitchen with sea view. A terrace with a fire table, a wine cellar, a laundry room and a guest toilet complete this level. In addition, the property has a bungalow with sea view located in the highest part of the garden, surrounded by tropical plants. It can be used as an office, gym or converted into a bedroom with an additional shower room. The property is equipped with hot and cold air conditioning, underfloor heatingin the living room, and 2 garages. It is sold fully equipped and furnished. An exclusive property with spectacular sea views, in a quiet and secure environment, only a few minutes from the most beautiful beaches of Marbella with all amenities, restaurants and golf courses nearby.