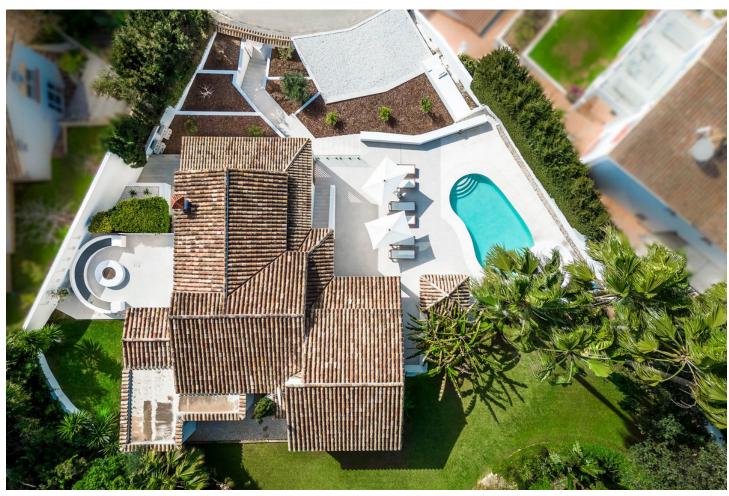

## Продажа - Дом - Marbella 2.750.000€

Marbella Дом

5

6

230 m2

1152 m2

For sale this sumptuous villa with an excellent location in the residential area of El Rosario, offering panoramic views of the Mediterranean Sea. The property has been fully designed and renovated to offer an open indoor/outdoor lifestyle in a charming setting with pool, barbecue area, solarium, tropical gardens, winter lounge, sauna area, Turkish bath and wine cellar. The interiors, bright thanks to the southwest orientation of the property, are furnished in a contemporary style with soft colors. The living spaces are distributed over two levels. On the pool level there is an apartment with 3 bedrooms and two bathrooms, one of which is en-suite, 1 guest toilet, an outdoor dining area, a SPA area with sauna, Turkish bath and shower room. The upper floor of the villa includes the main living area with two en-suite bedrooms, a large living room, a dining room and an open kitchen with sea view. A terrace with a fire table, a wine cellar, a laundry room and a guest toilet complete this level. In addition, the property has a bungalow with sea view located in the highest part of the garden, surrounded by tropical plants. It can be used as an office, gym or converted into a bedroom with an additional shower room. The property is equipped with hot and cold air conditioning, underfloor heatingin the living room, and 2 garages. It is sold fully equipped and furnished. An exclusive property with spectacular sea views, in a quiet and secure environment, only a few minutes from the most beautiful beaches of Marbella with all amenities, restaurants and golf courses nearby.