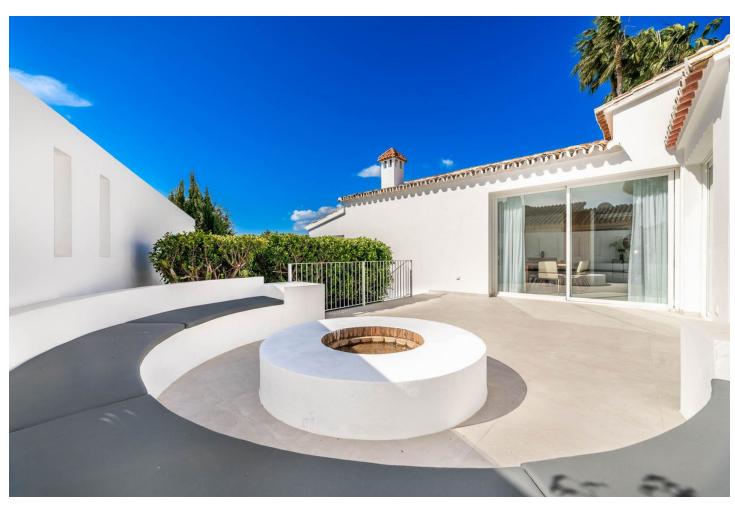

## Продажа - Дом - Marbella 2.750.000€

Marbella Дом

5

6

230 m2

1152 m2

For sale this sumptuous villa with an excellent location in the residential area of El Rosario, offering panoramic views of the Mediterranean Sea. The property has been fully designed and renovated to offer an open indoor/outdoor lifestyle in a charming setting with pool, barbecue area, solarium, tropical gardens, winter lounge, sauna area, Turkish bath and wine cellar. The interiors, bright thanks to the southwest orientation of the property, are furnished in a contemporary style with soft colors. The living spaces are distributed over two levels. On the pool level there is an apartment with 3 bedrooms and two bathrooms, one of which is en-suite, 1 guest toilet, an outdoor dining area, a SPA area with sauna, Turkish bath and shower room. The upper floor of the villa includes the main living area with two en-suite bedrooms, a large living room, a dining room and an open kitchen with sea view. A terrace with a fire table, a wine cellar, a laundry room and a guest toilet complete this level. In addition, the property has a bungalow with sea view located in the highest part of the garden, surrounded by tropical plants. It can be used as an office, gym or converted into a bedroom with an additional shower room. The property is equipped with hot and cold air conditioning, underfloor heatingin the living room, and 2 garages. It is sold fully equipped and furnished. An exclusive property with spectacular sea views, in a quiet and secure environment, only a few minutes from the most beautiful beaches of Marbella with all amenities, restaurants and golf courses nearby.