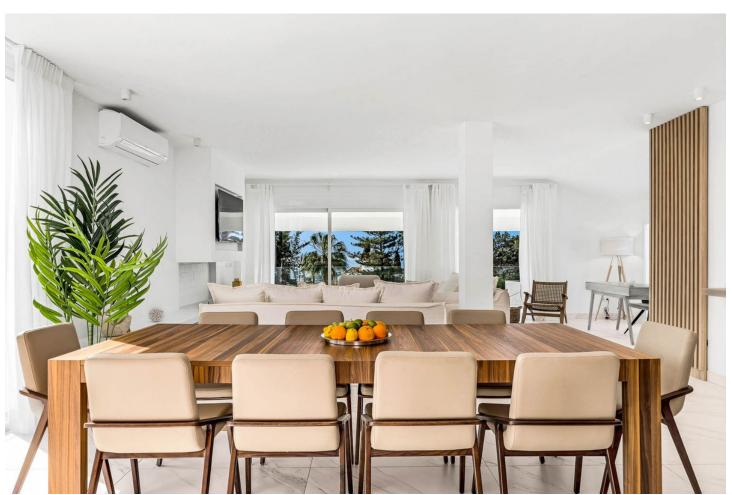

## Продажа - Дом - Marbella 2.750.000€

Marbella Дом

5

6

230 m2

1152 m2

For sale this sumptuous villa with an excellent location in the residential area of El Rosario, offering panoramic views of the Mediterranean Sea. The property has been fully designed and renovated to offer an open indoor/outdoor lifestyle in a charming setting with pool, barbecue area, solarium, tropical gardens, winter lounge, sauna area, Turkish bath and wine cellar. The interiors, bright thanks to the southwest orientation of the property, are furnished in a contemporary style with soft colors. The living spaces are distributed over two levels. On the pool level there is an apartment with 3 bedrooms and two bathrooms, one of which is en-suite, 1 guest toilet, an outdoor dining area, a SPA area with sauna, Turkish bath and shower room. The upper floor of the villa includes the main living area with two en-suite bedrooms, a large living room, a dining room and an open kitchen with sea view. A terrace with a fire table, a wine cellar, a laundry room and a guest toilet complete this level. In addition, the property has a bungalow with sea view located in the highest part of the garden, surrounded by tropical plants. It can be used as an office, gym or converted into a bedroom with an additional shower room. The property is equipped with hot and cold air conditioning, underfloor heatingin the living room, and 2 garages. It is sold fully equipped and furnished. An exclusive property with spectacular sea views, in a quiet and secure environment, only a few minutes from the most beautiful beaches of Marbella with all amenities, restaurants and golf courses nearby.