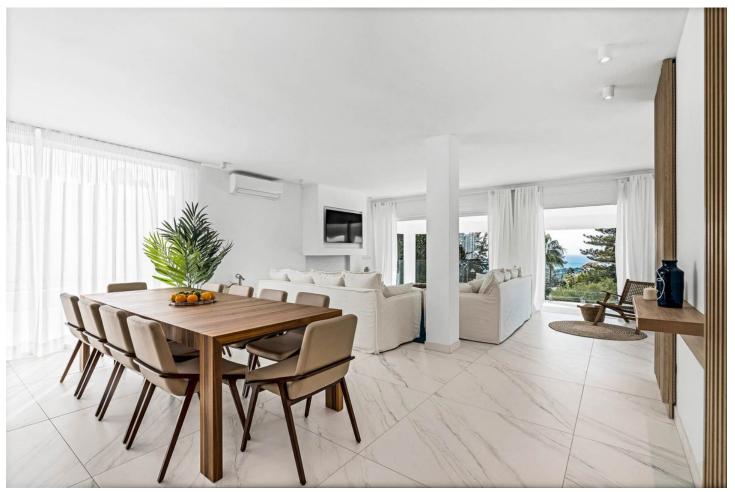

## Продажа - Дом - Marbella 2.750.000€

Marbella Дом

5

6

230 m2

1152 m2

For sale this sumptuous villa with an excellent location in the residential area of El Rosario, offering panoramic views of the Mediterranean Sea. The property has been fully designed and renovated to offer an open indoor/outdoor lifestyle in a charming setting with pool, barbecue area, solarium, tropical gardens, winter lounge, sauna area, Turkish bath and wine cellar. The interiors, bright thanks to the southwest orientation of the property, are furnished in a contemporary style with soft colors. The living spaces are distributed over two levels. On the pool level there is an apartment with 3 bedrooms and two bathrooms, one of which is en-suite, 1 guest toilet, an outdoor dining area, a SPA area with sauna, Turkish bath and shower room. The upper floor of the villa includes the main living area with two en-suite bedrooms, a large living room, a dining room and an open kitchen with sea view. A terrace with a fire table, a wine cellar, a laundry room and a guest toilet complete this level. In addition, the property has a bungalow with sea view located in the highest part of the garden, surrounded by tropical plants. It can be used as an office, gym or converted into a bedroom with an additional shower room. The property is equipped with hot and cold air conditioning, underfloor heatingin the living room, and 2 garages. It is sold fully equipped and furnished. An exclusive property with spectacular sea views, in a quiet and secure environment, only a few minutes from the most beautiful beaches of Marbella with all amenities, restaurants and golf courses nearby.