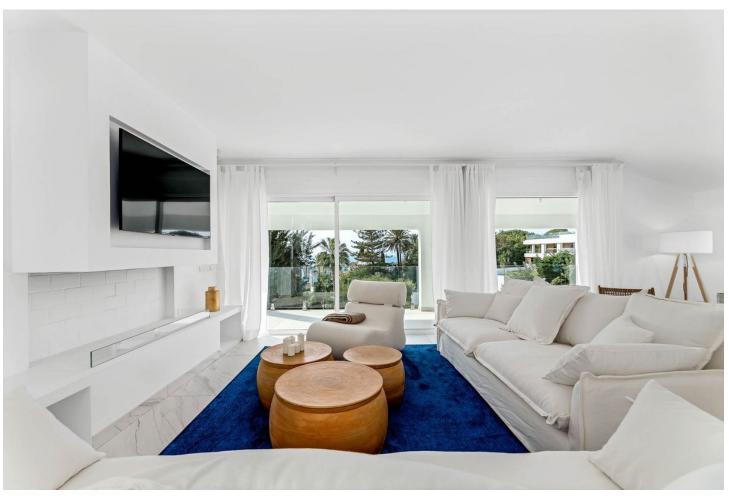

## Продажа - Дом - Marbella 2.750.000€

Marbella Дом

5

6

230 m2

1152 m2

For sale this sumptuous villa with an excellent location in the residential area of El Rosario, offering panoramic views of the Mediterranean Sea. The property has been fully designed and renovated to offer an open indoor/outdoor lifestyle in a charming setting with pool, barbecue area, solarium, tropical gardens, winter lounge, sauna area, Turkish bath and wine cellar. The interiors, bright thanks to the southwest orientation of the property, are furnished in a contemporary style with soft colors. The living spaces are distributed over two levels. On the pool level there is an apartment with 3 bedrooms and two bathrooms, one of which is en-suite, 1 guest toilet, an outdoor dining area, a SPA area with sauna, Turkish bath and shower room. The upper floor of the villa includes the main living area with two en-suite bedrooms, a large living room, a dining room and an open kitchen with sea view. A terrace with a fire table, a wine cellar, a laundry room and a guest toilet complete this level. In addition, the property has a bungalow with sea view located in the highest part of the garden, surrounded by tropical plants. It can be used as an office, gym or converted into a bedroom with an additional shower room. The property is equipped with hot and cold air conditioning, underfloor heatingin the living room, and 2 garages. It is sold fully equipped and furnished. An exclusive property with spectacular sea views, in a quiet and secure environment, only a few minutes from the most beautiful beaches of Marbella with all amenities, restaurants and golf courses nearby.