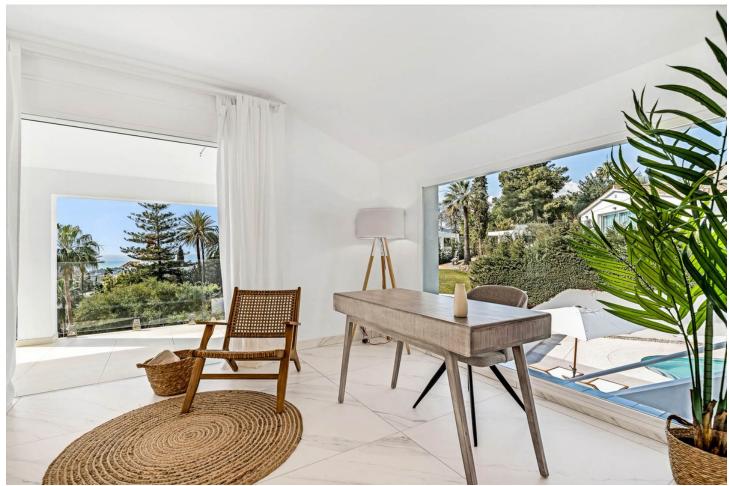

## Продажа - Дом - Marbella 2.750.000€

Marbella Дом

5

6

230 m2

1152 m2

For sale this sumptuous villa with an excellent location in the residential area of El Rosario, offering panoramic views of the Mediterranean Sea. The property has been fully designed and renovated to offer an open indoor/outdoor lifestyle in a charming setting with pool, barbecue area, solarium, tropical gardens, winter lounge, sauna area, Turkish bath and wine cellar. The interiors, bright thanks to the southwest orientation of the property, are furnished in a contemporary style with soft colors. The living spaces are distributed over two levels. On the pool level there is an apartment with 3 bedrooms and two bathrooms, one of which is en-suite, 1 guest toilet, an outdoor dining area, a SPA area with sauna, Turkish bath and shower room. The upper floor of the villa includes the main living area with two en-suite bedrooms, a large living room, a dining room and an open kitchen with sea view. A terrace with a fire table, a wine cellar, a laundry room and a guest toilet complete this level. In addition, the property has a bungalow with sea view located in the highest part of the garden, surrounded by tropical plants. It can be used as an office, gym or converted into a bedroom with an additional shower room. The property is equipped with hot and cold air conditioning, underfloor heatingin the living room, and 2 garages. It is sold fully equipped and furnished. An exclusive property with spectacular sea views, in a quiet and secure environment, only a few minutes from the most beautiful beaches of Marbella with all amenities, restaurants and golf courses nearby.