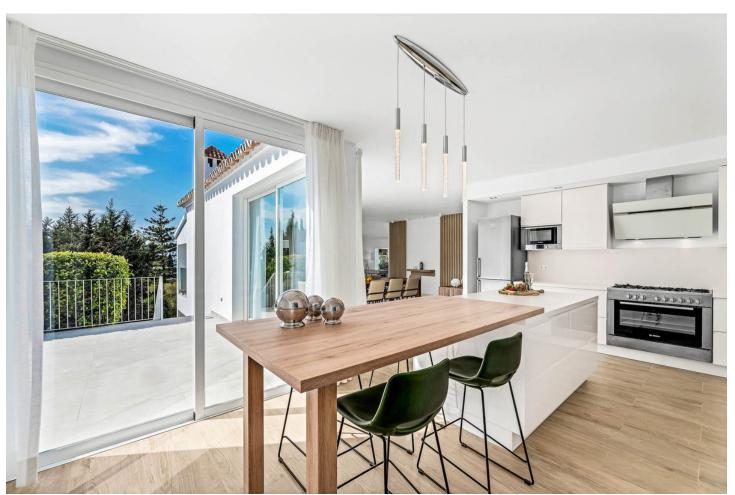

## Продажа - Дом - Marbella 2.750.000€

Marbella Дом

5

6

230 m2

1152 m2

For sale this sumptuous villa with an excellent location in the residential area of El Rosario, offering panoramic views of the Mediterranean Sea. The property has been fully designed and renovated to offer an open indoor/outdoor lifestyle in a charming setting with pool, barbecue area, solarium, tropical gardens, winter lounge, sauna area, Turkish bath and wine cellar. The interiors, bright thanks to the southwest orientation of the property, are furnished in a contemporary style with soft colors. The living spaces are distributed over two levels. On the pool level there is an apartment with 3 bedrooms and two bathrooms, one of which is en-suite, 1 guest toilet, an outdoor dining area, a SPA area with sauna, Turkish bath and shower room. The upper floor of the villa includes the main living area with two en-suite bedrooms, a large living room, a dining room and an open kitchen with sea view. A terrace with a fire table, a wine cellar, a laundry room and a guest toilet complete this level. In addition, the property has a bungalow with sea view located in the highest part of the garden, surrounded by tropical plants. It can be used as an office, gym or converted into a bedroom with an additional shower room. The property is equipped with hot and cold air conditioning, underfloor heatingin the living room, and 2 garages. It is sold fully equipped and furnished. An exclusive property with spectacular sea views, in a quiet and secure environment, only a few minutes from the most beautiful beaches of Marbella with all amenities, restaurants and golf courses nearby.