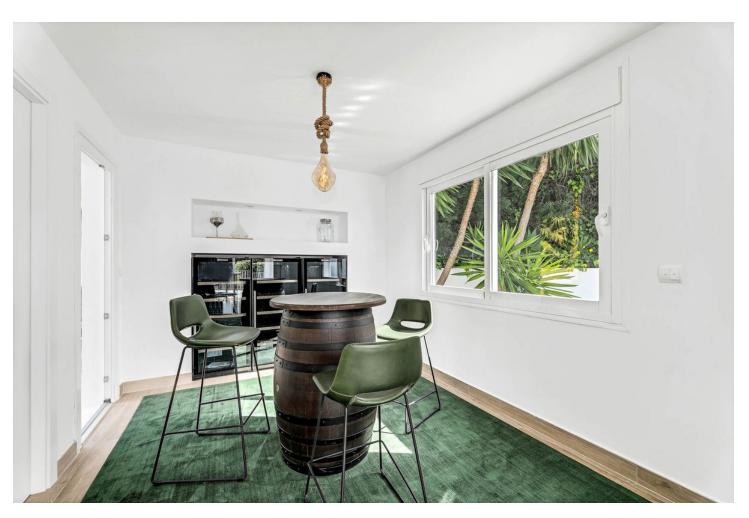

## Продажа - Дом - Marbella 2.750.000€

Marbella Дом

5

6

230 m2

1152 m2

For sale this sumptuous villa with an excellent location in the residential area of El Rosario, offering panoramic views of the Mediterranean Sea. The property has been fully designed and renovated to offer an open indoor/outdoor lifestyle in a charming setting with pool, barbecue area, solarium, tropical gardens, winter lounge, sauna area, Turkish bath and wine cellar. The interiors, bright thanks to the southwest orientation of the property, are furnished in a contemporary style with soft colors. The living spaces are distributed over two levels. On the pool level there is an apartment with 3 bedrooms and two bathrooms, one of which is en-suite, 1 guest toilet, an outdoor dining area, a SPA area with sauna, Turkish bath and shower room. The upper floor of the villa includes the main living area with two en-suite bedrooms, a large living room, a dining room and an open kitchen with sea view. A terrace with a fire table, a wine cellar, a laundry room and a guest toilet complete this level. In addition, the property has a bungalow with sea view located in the highest part of the garden, surrounded by tropical plants. It can be used as an office, gym or converted into a bedroom with an additional shower room. The property is equipped with hot and cold air conditioning, underfloor heatingin the living room, and 2 garages. It is sold fully equipped and furnished. An exclusive property with spectacular sea views, in a quiet and secure environment, only a few minutes from the most beautiful beaches of Marbella with all amenities, restaurants and golf courses nearby.