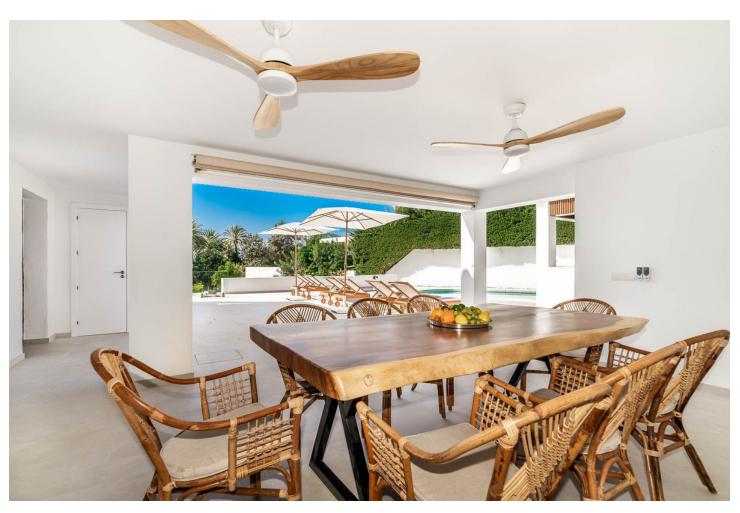

## Продажа - Дом - Marbella 2.750.000€

Marbella Дом

5

6

230 m2

1152 m2

For sale this sumptuous villa with an excellent location in the residential area of El Rosario, offering panoramic views of the Mediterranean Sea. The property has been fully designed and renovated to offer an open indoor/outdoor lifestyle in a charming setting with pool, barbecue area, solarium, tropical gardens, winter lounge, sauna area, Turkish bath and wine cellar. The interiors, bright thanks to the southwest orientation of the property, are furnished in a contemporary style with soft colors. The living spaces are distributed over two levels. On the pool level there is an apartment with 3 bedrooms and two bathrooms, one of which is en-suite, 1 guest toilet, an outdoor dining area, a SPA area with sauna, Turkish bath and shower room. The upper floor of the villa includes the main living area with two en-suite bedrooms, a large living room, a dining room and an open kitchen with sea view. A terrace with a fire table, a wine cellar, a laundry room and a guest toilet complete this level. In addition, the property has a bungalow with sea view located in the highest part of the garden, surrounded by tropical plants. It can be used as an office, gym or converted into a bedroom with an additional shower room. The property is equipped with hot and cold air conditioning, underfloor heatingin the living room, and 2 garages. It is sold fully equipped and furnished. An exclusive property with spectacular sea views, in a quiet and secure environment, only a few minutes from the most beautiful beaches of Marbella with all amenities, restaurants and golf courses nearby.