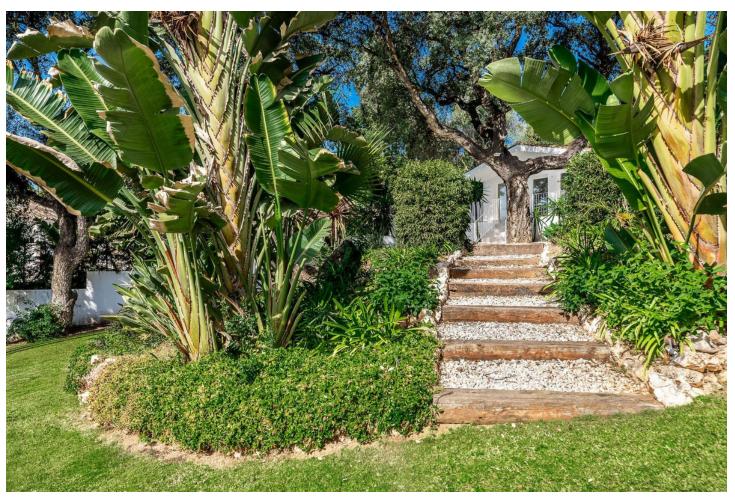

## Продажа - Дом - Marbella 2.750.000€

Marbella Дом

5

6

230 m2

1152 m2

For sale this sumptuous villa with an excellent location in the residential area of El Rosario, offering panoramic views of the Mediterranean Sea. The property has been fully designed and renovated to offer an open indoor/outdoor lifestyle in a charming setting with pool, barbecue area, solarium, tropical gardens, winter lounge, sauna area, Turkish bath and wine cellar. The interiors, bright thanks to the southwest orientation of the property, are furnished in a contemporary style with soft colors. The living spaces are distributed over two levels. On the pool level there is an apartment with 3 bedrooms and two bathrooms, one of which is en-suite, 1 guest toilet, an outdoor dining area, a SPA area with sauna, Turkish bath and shower room. The upper floor of the villa includes the main living area with two en-suite bedrooms, a large living room, a dining room and an open kitchen with sea view. A terrace with a fire table, a wine cellar, a laundry room and a guest toilet complete this level. In addition, the property has a bungalow with sea view located in the highest part of the garden, surrounded by tropical plants. It can be used as an office, gym or converted into a bedroom with an additional shower room. The property is equipped with hot and cold air conditioning, underfloor heatingin the living room, and 2 garages. It is sold fully equipped and furnished. An exclusive property with spectacular sea views, in a quiet and secure environment, only a few minutes from the most beautiful beaches of Marbella with all amenities, restaurants and golf courses nearby.