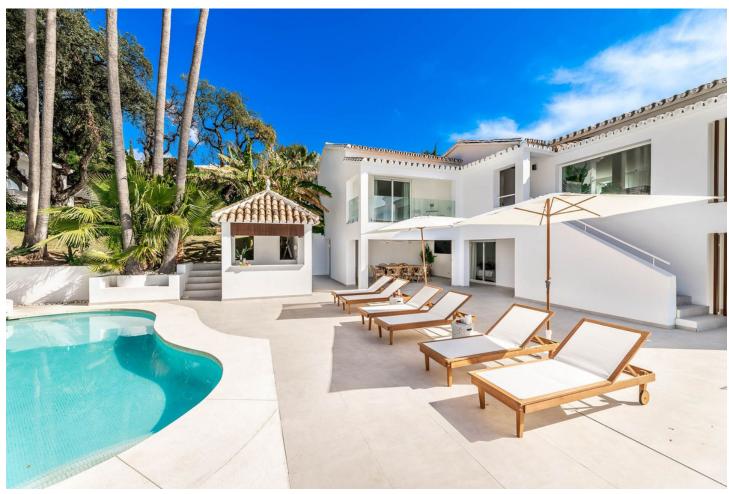

## Продажа - Дом - Marbella 2.750.000€

Marbella Дом

5

6

230 m2

1152 m2

For sale this sumptuous villa with an excellent location in the residential area of El Rosario, offering panoramic views of the Mediterranean Sea. The property has been fully designed and renovated to offer an open indoor/outdoor lifestyle in a charming setting with pool, barbecue area, solarium, tropical gardens, winter lounge, sauna area, Turkish bath and wine cellar. The interiors, bright thanks to the southwest orientation of the property, are furnished in a contemporary style with soft colors. The living spaces are distributed over two levels. On the pool level there is an apartment with 3 bedrooms and two bathrooms, one of which is en-suite, 1 guest toilet, an outdoor dining area, a SPA area with sauna, Turkish bath and shower room. The upper floor of the villa includes the main living area with two en-suite bedrooms, a large living room, a dining room and an open kitchen with sea view. A terrace with a fire table, a wine cellar, a laundry room and a guest toilet complete this level. In addition, the property has a bungalow with sea view located in the highest part of the garden, surrounded by tropical plants. It can be used as an office, gym or converted into a bedroom with an additional shower room. The property is equipped with hot and cold air conditioning, underfloor heatingin the living room, and 2 garages. It is sold fully equipped and furnished. An exclusive property with spectacular sea views, in a quiet and secure environment, only a few minutes from the most beautiful beaches of Marbella with all amenities, restaurants and golf courses nearby.