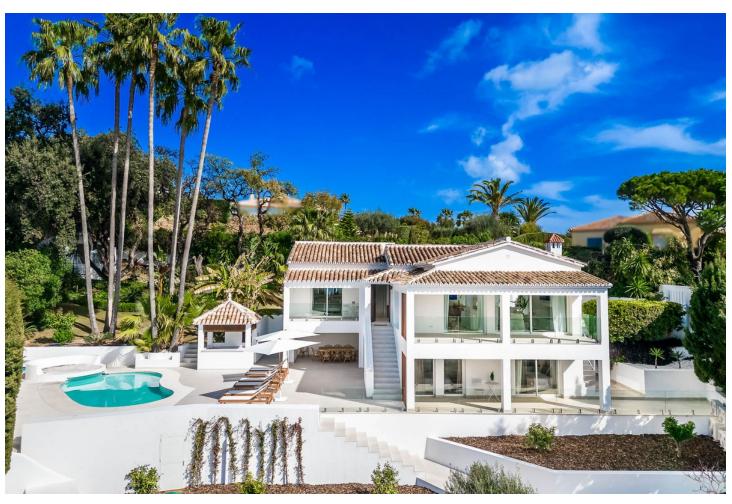

## Продажа - Дом - Marbella 2.750.000€

Marbella Дом

5

6

230 m2

1152 m2

For sale this sumptuous villa with an excellent location in the residential area of El Rosario, offering panoramic views of the Mediterranean Sea. The property has been fully designed and renovated to offer an open indoor/outdoor lifestyle in a charming setting with pool, barbecue area, solarium, tropical gardens, winter lounge, sauna area, Turkish bath and wine cellar. The interiors, bright thanks to the southwest orientation of the property, are furnished in a contemporary style with soft colors. The living spaces are distributed over two levels. On the pool level there is an apartment with 3 bedrooms and two bathrooms, one of which is en-suite, 1 guest toilet, an outdoor dining area, a SPA area with sauna, Turkish bath and shower room. The upper floor of the villa includes the main living area with two en-suite bedrooms, a large living room, a dining room and an open kitchen with sea view. A terrace with a fire table, a wine cellar, a laundry room and a guest toilet complete this level. In addition, the property has a bungalow with sea view located in the highest part of the garden, surrounded by tropical plants. It can be used as an office, gym or converted into a bedroom with an additional shower room. The property is equipped with hot and cold air conditioning, underfloor heatingin the living room, and 2 garages. It is sold fully equipped and furnished. An exclusive property with spectacular sea views, in a quiet and secure environment, only a few minutes from the most beautiful beaches of Marbella with all amenities, restaurants and golf courses nearby.