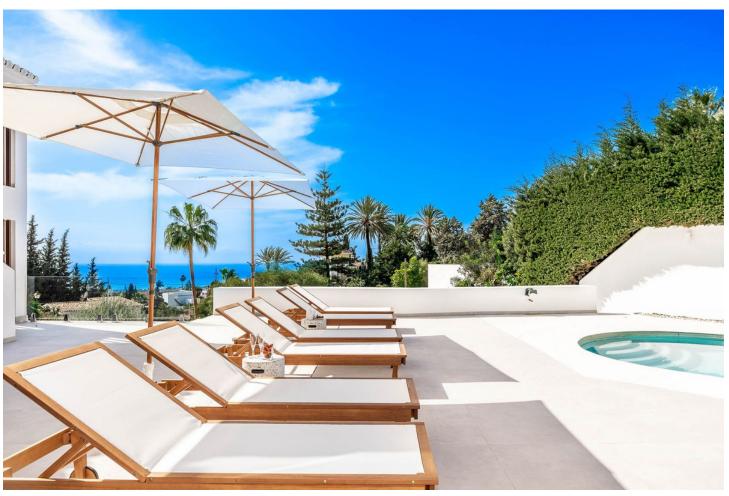

## Продажа - Дом - Marbella 2.750.000€

Marbella Дом

5

6

230 m2

1152 m2

For sale this sumptuous villa with an excellent location in the residential area of El Rosario, offering panoramic views of the Mediterranean Sea. The property has been fully designed and renovated to offer an open indoor/outdoor lifestyle in a charming setting with pool, barbecue area, solarium, tropical gardens, winter lounge, sauna area, Turkish bath and wine cellar. The interiors, bright thanks to the southwest orientation of the property, are furnished in a contemporary style with soft colors. The living spaces are distributed over two levels. On the pool level there is an apartment with 3 bedrooms and two bathrooms, one of which is en-suite, 1 guest toilet, an outdoor dining area, a SPA area with sauna, Turkish bath and shower room. The upper floor of the villa includes the main living area with two en-suite bedrooms, a large living room, a dining room and an open kitchen with sea view. A terrace with a fire table, a wine cellar, a laundry room and a guest toilet complete this level. In addition, the property has a bungalow with sea view located in the highest part of the garden, surrounded by tropical plants. It can be used as an office, gym or converted into a bedroom with an additional shower room. The property is equipped with hot and cold air conditioning, underfloor heatingin the living room, and 2 garages. It is sold fully equipped and furnished. An exclusive property with spectacular sea views, in a quiet and secure environment, only a few minutes from the most beautiful beaches of Marbella with all amenities, restaurants and golf courses nearby.