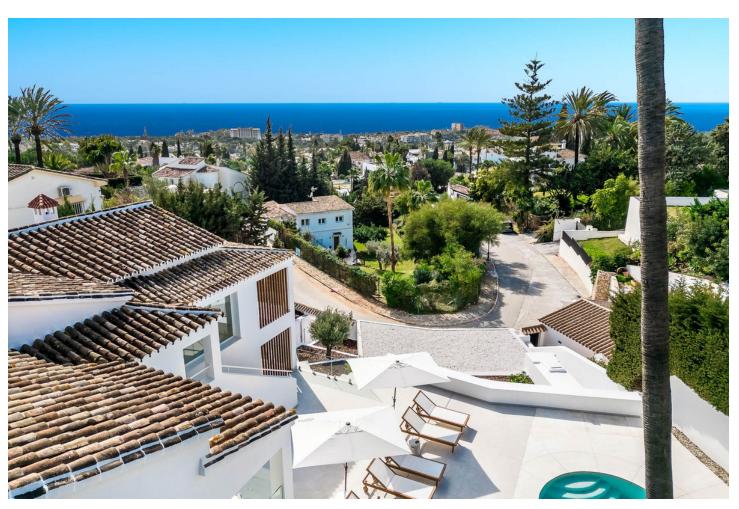

## Продажа - Дом - Marbella 2.750.000€

Marbella Дом

5

6

230 m2

1152 m2

For sale this sumptuous villa with an excellent location in the residential area of El Rosario, offering panoramic views of the Mediterranean Sea. The property has been fully designed and renovated to offer an open indoor/outdoor lifestyle in a charming setting with pool, barbecue area, solarium, tropical gardens, winter lounge, sauna area, Turkish bath and wine cellar. The interiors, bright thanks to the southwest orientation of the property, are furnished in a contemporary style with soft colors. The living spaces are distributed over two levels. On the pool level there is an apartment with 3 bedrooms and two bathrooms, one of which is en-suite, 1 guest toilet, an outdoor dining area, a SPA area with sauna, Turkish bath and shower room. The upper floor of the villa includes the main living area with two en-suite bedrooms, a large living room, a dining room and an open kitchen with sea view. A terrace with a fire table, a wine cellar, a laundry room and a guest toilet complete this level. In addition, the property has a bungalow with sea view located in the highest part of the garden, surrounded by tropical plants. It can be used as an office, gym or converted into a bedroom with an additional shower room. The property is equipped with hot and cold air conditioning, underfloor heatingin the living room, and 2 garages. It is sold fully equipped and furnished. An exclusive property with spectacular sea views, in a quiet and secure environment, only a few minutes from the most beautiful beaches of Marbella with all amenities, restaurants and golf courses nearby.