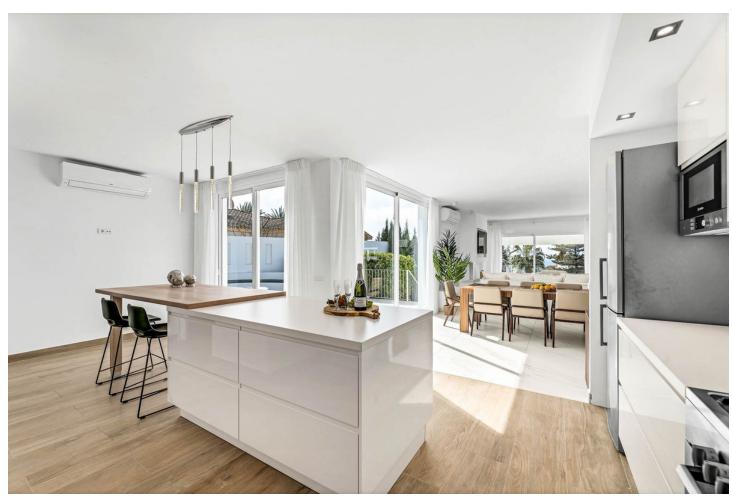

## Продажа - Дом - Marbella 2.750.000€

Marbella Дом

5

6

230 m2

1152 m2

For sale this sumptuous villa with an excellent location in the residential area of El Rosario, offering panoramic views of the Mediterranean Sea. The property has been fully designed and renovated to offer an open indoor/outdoor lifestyle in a charming setting with pool, barbecue area, solarium, tropical gardens, winter lounge, sauna area, Turkish bath and wine cellar. The interiors, bright thanks to the southwest orientation of the property, are furnished in a contemporary style with soft colors. The living spaces are distributed over two levels. On the pool level there is an apartment with 3 bedrooms and two bathrooms, one of which is en-suite, 1 guest toilet, an outdoor dining area, a SPA area with sauna, Turkish bath and shower room. The upper floor of the villa includes the main living area with two en-suite bedrooms, a large living room, a dining room and an open kitchen with sea view. A terrace with a fire table, a wine cellar, a laundry room and a guest toilet complete this level. In addition, the property has a bungalow with sea view located in the highest part of the garden, surrounded by tropical plants. It can be used as an office, gym or converted into a bedroom with an additional shower room. The property is equipped with hot and cold air conditioning, underfloor heatingin the living room, and 2 garages. It is sold fully equipped and furnished. An exclusive property with spectacular sea views, in a quiet and secure environment, only a few minutes from the most beautiful beaches of Marbella with all amenities, restaurants and golf courses nearby.