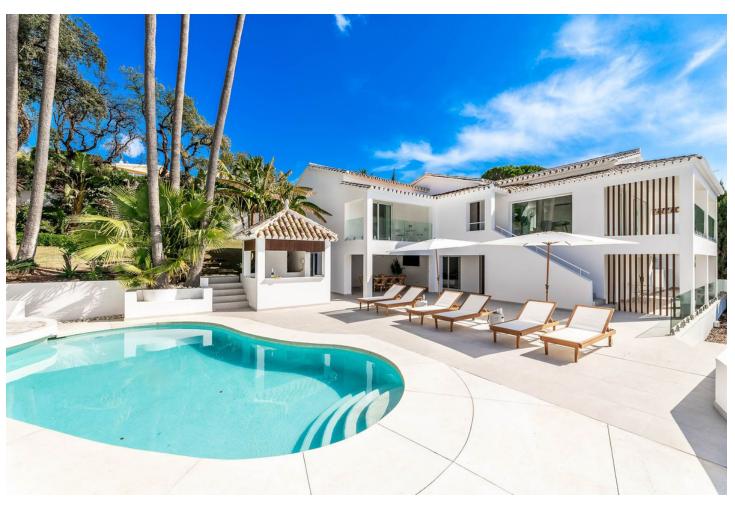

## Продажа - Дом - Marbella 2.750.000€

Marbella Дом

5

6

230 m2

1152 m2

For sale this sumptuous villa with an excellent location in the residential area of El Rosario, offering panoramic views of the Mediterranean Sea. The property has been fully designed and renovated to offer an open indoor/outdoor lifestyle in a charming setting with pool, barbecue area, solarium, tropical gardens, winter lounge, sauna area, Turkish bath and wine cellar. The interiors, bright thanks to the southwest orientation of the property, are furnished in a contemporary style with soft colors. The living spaces are distributed over two levels. On the pool level there is an apartment with 3 bedrooms and two bathrooms, one of which is en-suite, 1 guest toilet, an outdoor dining area, a SPA area with sauna, Turkish bath and shower room. The upper floor of the villa includes the main living area with two en-suite bedrooms, a large living room, a dining room and an open kitchen with sea view. A terrace with a fire table, a wine cellar, a laundry room and a guest toilet complete this level. In addition, the property has a bungalow with sea view located in the highest part of the garden, surrounded by tropical plants. It can be used as an office, gym or converted into a bedroom with an additional shower room. The property is equipped with hot and cold air conditioning, underfloor heatingin the living room, and 2 garages. It is sold fully equipped and furnished. An exclusive property with spectacular sea views, in a quiet and secure environment, only a few minutes from the most beautiful beaches of Marbella with all amenities, restaurants and golf courses nearby.