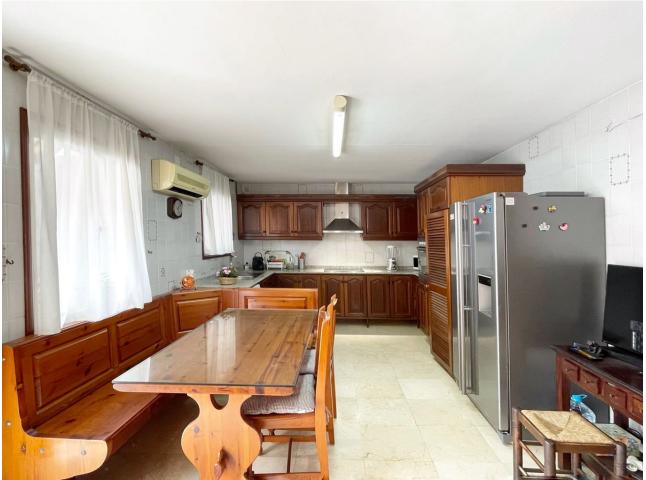

## Продажа - Дом - Fuengirola 499.00€

Fuengirola Дом

4

2

267 m2

156 m2

This semi-detached house in Fuengirola is a charming three-level property that offers comfort and versatility for the whole family. On the ground floor, you are welcomed with a front patio that adds a touch of character and privacy to the home. Upon entering, a hallway leads you to a toilet, while the spacious living-dining room with a cozy fireplace becomes the heart of the home. From here, you can access a rear patio, ideal for relaxing or enjoying alfresco meals. The separate kitchen, with space for a dining area, also opens to the rear patio, making it perfect for those who enjoy cooking and entertaining. The backyard features a storage room for additional storage and a barbecue area, making it a versatile space for all your needs. Upstairs, you'll find four bedrooms that offer more than enough space for the entire family, along with a full bathroom. The basement, with its own full bathroom, provides additional space that could be used as a game room, work area, or even a guest space. This chalet also includes a private garage with enough space for one car, which is a luxury in such a central location. The property is ideally located, close to a wide variety of amenities, such as schools and shops, making everyday life easier. In short, this house is a unique opportunity to live with all the comforts a family could want, in a convenient and desired location in Fuengirola.