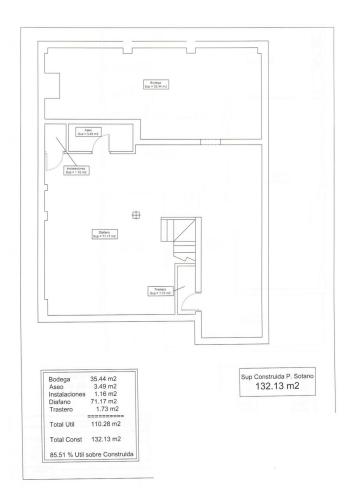

## Продажа - Дом - Fuengirola 499.00€

Fuengirola Дом

4

2

267 m2

156 m2

This semi-detached house in Fuengirola is a charming three-level property that offers comfort and versatility for the whole family. On the ground floor, you are welcomed with a front patio that adds a touch of character and privacy to the home. Upon entering, a hallway leads you to a toilet, while the spacious living-dining room with a cozy fireplace becomes the heart of the home. From here, you can access a rear patio, ideal for relaxing or enjoying alfresco meals. The separate kitchen, with space for a dining area, also opens to the rear patio, making it perfect for those who enjoy cooking and entertaining. The backyard features a storage room for additional storage and a barbecue area, making it a versatile space for all your needs. Upstairs, you'll find four bedrooms that offer more than enough space for the entire family, along with a full bathroom. The basement, with its own full bathroom, provides additional space that could be used as a game room, work area, or even a guest space. This chalet also includes a private garage with enough space for one car, which is a luxury in such a central location. The property is ideally located, close to a wide variety of amenities, such as schools and shops, making everyday life easier. In short, this house is a unique opportunity to live with all the comforts a family could want, in a convenient and desired location in Fuengirola.