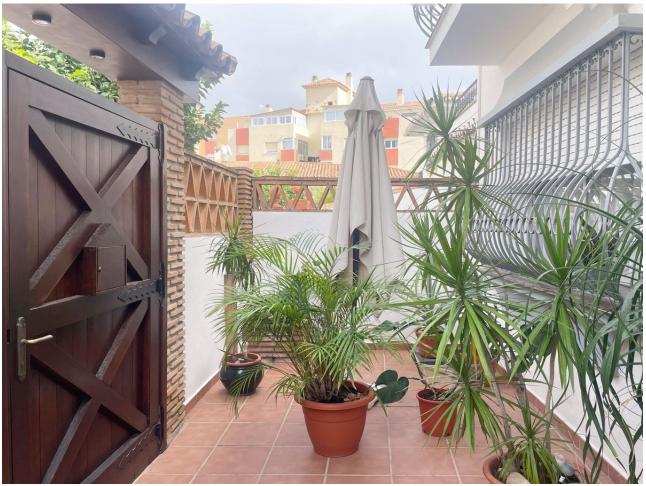

## Продажа - Дом - Fuengirola 499.00€

Fuengirola Дом

4

2

267 m2

156 m2

This semi-detached house in Fuengirola is a charming three-level property that offers comfort and versatility for the whole family. On the ground floor, you are welcomed with a front patio that adds a touch of character and privacy to the home. Upon entering, a hallway leads you to a toilet, while the spacious living-dining room with a cozy fireplace becomes the heart of the home. From here, you can access a rear patio, ideal for relaxing or enjoying alfresco meals. The separate kitchen, with space for a dining area, also opens to the rear patio, making it perfect for those who enjoy cooking and entertaining. The backyard features a storage room for additional storage and a barbecue area, making it a versatile space for all your needs. Upstairs, you'll find four bedrooms that offer more than enough space for the entire family, along with a full bathroom. The basement, with its own full bathroom, provides additional space that could be used as a game room, work area, or even a guest space. This chalet also includes a private garage with enough space for one car, which is a luxury in such a central location. The property is ideally located, close to a wide variety of amenities, such as schools and shops, making everyday life easier. In short, this house is a unique opportunity to live with all the comforts a family could want, in a convenient and desired location in Fuengirola.