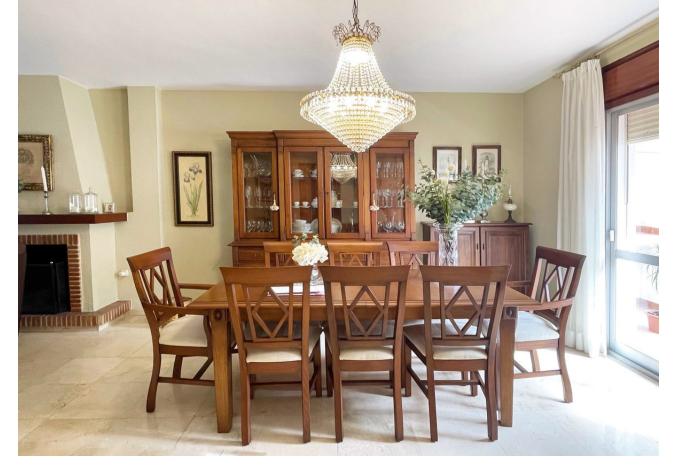

## Продажа - Дом - Fuengirola 499.00€

Fuengirola Дом

4

2

267 m2

156 m2

This semi-detached house in Fuengirola is a charming three-level property that offers comfort and versatility for the whole family. On the ground floor, you are welcomed with a front patio that adds a touch of character and privacy to the home. Upon entering, a hallway leads you to a toilet, while the spacious living-dining room with a cozy fireplace becomes the heart of the home. From here, you can access a rear patio, ideal for relaxing or enjoying alfresco meals. The separate kitchen, with space for a dining area, also opens to the rear patio, making it perfect for those who enjoy cooking and entertaining. The backyard features a storage room for additional storage and a barbecue area, making it a versatile space for all your needs. Upstairs, you'll find four bedrooms that offer more than enough space for the entire family, along with a full bathroom. The basement, with its own full bathroom, provides additional space that could be used as a game room, work area, or even a guest space. This chalet also includes a private garage with enough space for one car, which is a luxury in such a central location. The property is ideally located, close to a wide variety of amenities, such as schools and shops, making everyday life easier. In short, this house is a unique opportunity to live with all the comforts a family could want, in a convenient and desired location in Fuengirola.