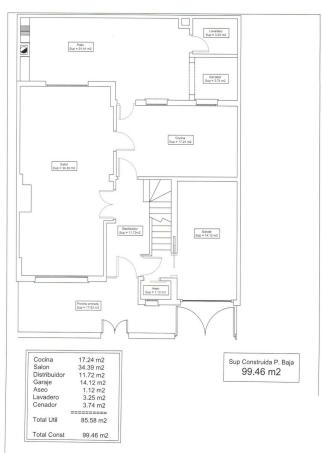

## Продажа - Дом - Fuengirola 499.00€

Fuengirola Дом

4

2

267 m2

156 m2

This semi-detached house in Fuengirola is a charming three-level property that offers comfort and versatility for the whole family. On the ground floor, you are welcomed with a front patio that adds a touch of character and privacy to the home. Upon entering, a hallway leads you to a toilet, while the spacious living-dining room with a cozy fireplace becomes the heart of the home. From here, you can access a rear patio, ideal for relaxing or enjoying alfresco meals. The separate kitchen, with space for a dining area, also opens to the rear patio, making it perfect for those who enjoy cooking and entertaining. The backyard features a storage room for additional storage and a barbecue area, making it a versatile space for all your needs. Upstairs, you'll find four bedrooms that offer more than enough space for the entire family, along with a full bathroom. The basement, with its own full bathroom, provides additional space that could be used as a game room, work area, or even a guest space. This chalet also includes a private garage with enough space for one car, which is a luxury in such a central location. The property is ideally located, close to a wide variety of amenities, such as schools and shops, making everyday life easier. In short, this house is a unique opportunity to live with all the comforts a family could want, in a convenient and desired location in Fuengirola.