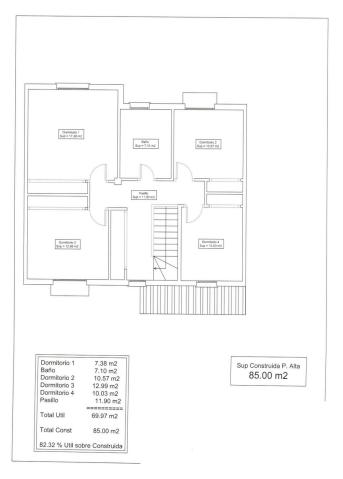

## Продажа - Дом - Fuengirola 499.00€

Fuengirola Дом

4

2

267 m2

156 m2

This semi-detached house in Fuengirola is a charming three-level property that offers comfort and versatility for the whole family. On the ground floor, you are welcomed with a front patio that adds a touch of character and privacy to the home. Upon entering, a hallway leads you to a toilet, while the spacious living-dining room with a cozy fireplace becomes the heart of the home. From here, you can access a rear patio, ideal for relaxing or enjoying alfresco meals. The separate kitchen, with space for a dining area, also opens to the rear patio, making it perfect for those who enjoy cooking and entertaining. The backyard features a storage room for additional storage and a barbecue area, making it a versatile space for all your needs. Upstairs, you'll find four bedrooms that offer more than enough space for the entire family, along with a full bathroom. The basement, with its own full bathroom, provides additional space that could be used as a game room, work area, or even a guest space. This chalet also includes a private garage with enough space for one car, which is a luxury in such a central location. The property is ideally located, close to a wide variety of amenities, such as schools and shops, making everyday life easier. In short, this house is a unique opportunity to live with all the comforts a family could want, in a convenient and desired location in Fuengirola.