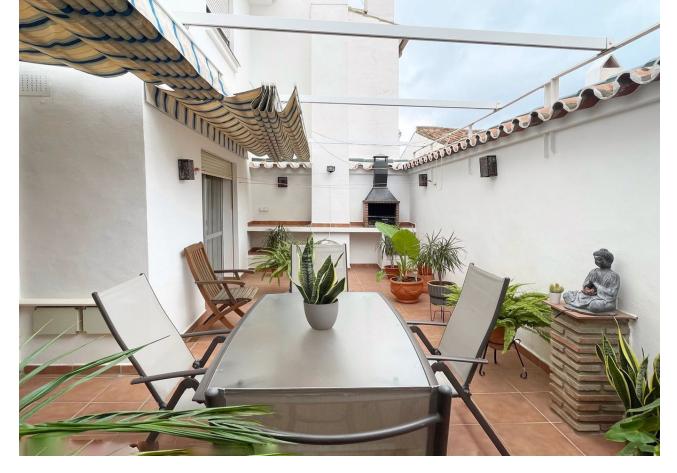

## Продажа - Дом - Fuengirola 499.00€

Fuengirola Дом

4

2

267 m2

156 m2

This semi-detached house in Fuengirola is a charming three-level property that offers comfort and versatility for the whole family. On the ground floor, you are welcomed with a front patio that adds a touch of character and privacy to the home. Upon entering, a hallway leads you to a toilet, while the spacious living-dining room with a cozy fireplace becomes the heart of the home. From here, you can access a rear patio, ideal for relaxing or enjoying alfresco meals. The separate kitchen, with space for a dining area, also opens to the rear patio, making it perfect for those who enjoy cooking and entertaining. The backyard features a storage room for additional storage and a barbecue area, making it a versatile space for all your needs. Upstairs, you'll find four bedrooms that offer more than enough space for the entire family, along with a full bathroom. The basement, with its own full bathroom, provides additional space that could be used as a game room, work area, or even a guest space. This chalet also includes a private garage with enough space for one car, which is a luxury in such a central location. The property is ideally located, close to a wide variety of amenities, such as schools and shops, making everyday life easier. In short, this house is a unique opportunity to live with all the comforts a family could want, in a convenient and desired location in Fuengirola.