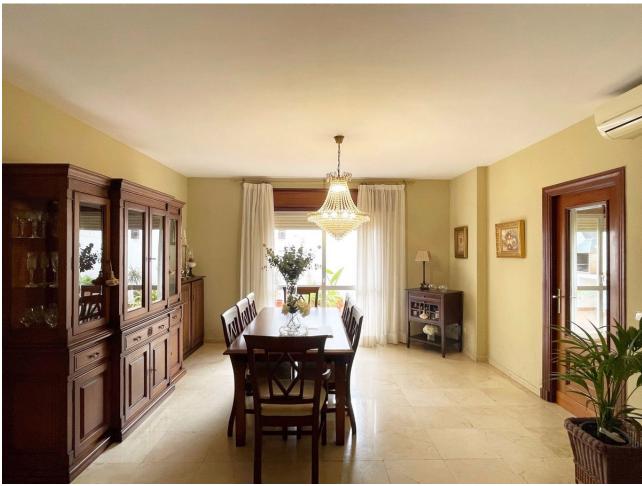

## Продажа - Дом - Fuengirola 499.00€

Fuengirola Дом

4

2

267 m2

156 m2

This semi-detached house in Fuengirola is a charming three-level property that offers comfort and versatility for the whole family. On the ground floor, you are welcomed with a front patio that adds a touch of character and privacy to the home. Upon entering, a hallway leads you to a toilet, while the spacious living-dining room with a cozy fireplace becomes the heart of the home. From here, you can access a rear patio, ideal for relaxing or enjoying alfresco meals. The separate kitchen, with space for a dining area, also opens to the rear patio, making it perfect for those who enjoy cooking and entertaining. The backyard features a storage room for additional storage and a barbecue area, making it a versatile space for all your needs. Upstairs, you'll find four bedrooms that offer more than enough space for the entire family, along with a full bathroom. The basement, with its own full bathroom, provides additional space that could be used as a game room, work area, or even a guest space. This chalet also includes a private garage with enough space for one car, which is a luxury in such a central location. The property is ideally located, close to a wide variety of amenities, such as schools and shops, making everyday life easier. In short, this house is a unique opportunity to live with all the comforts a family could want, in a convenient and desired location in Fuengirola.