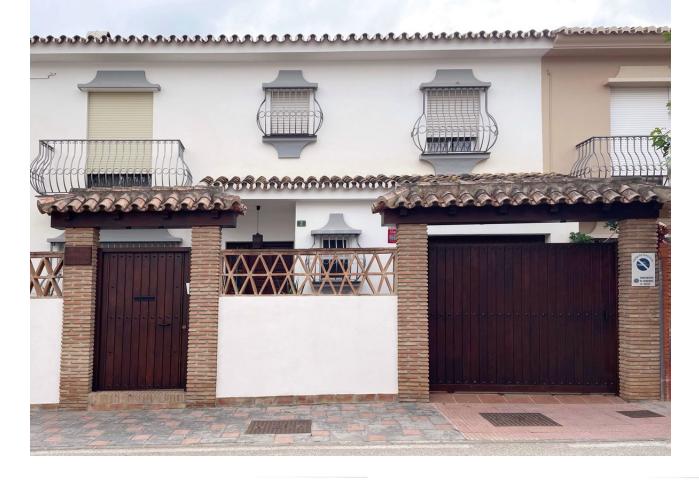

## Продажа - Дом - Fuengirola 499.00€

Fuengirola Дом

4

2

267 m2

156 m2

This semi-detached house in Fuengirola is a charming three-level property that offers comfort and versatility for the whole family. On the ground floor, you are welcomed with a front patio that adds a touch of character and privacy to the home. Upon entering, a hallway leads you to a toilet, while the spacious living-dining room with a cozy fireplace becomes the heart of the home. From here, you can access a rear patio, ideal for relaxing or enjoying alfresco meals. The separate kitchen, with space for a dining area, also opens to the rear patio, making it perfect for those who enjoy cooking and entertaining. The backyard features a storage room for additional storage and a barbecue area, making it a versatile space for all your needs. Upstairs, you'll find four bedrooms that offer more than enough space for the entire family, along with a full bathroom. The basement, with its own full bathroom, provides additional space that could be used as a game room, work area, or even a guest space. This chalet also includes a private garage with enough space for one car, which is a luxury in such a central location. The property is ideally located, close to a wide variety of amenities, such as schools and shops, making everyday life easier. In short, this house is a unique opportunity to live with all the comforts a family could want, in a convenient and desired location in Fuengirola.