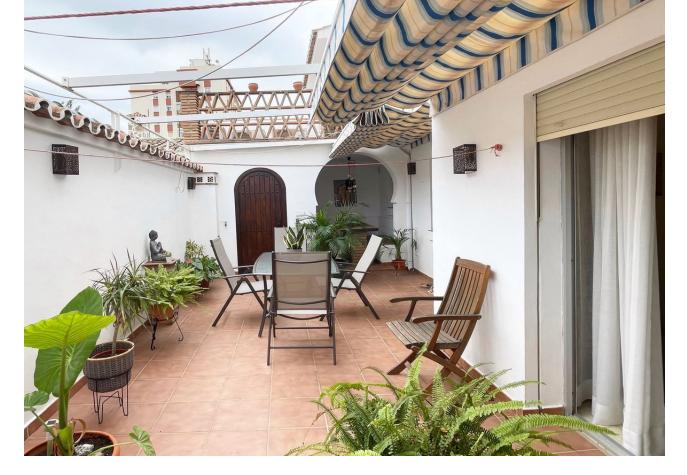

## Продажа - Дом - Fuengirola 499.00€

Fuengirola Дом

4

2

267 m2

156 m2

This semi-detached house in Fuengirola is a charming three-level property that offers comfort and versatility for the whole family. On the ground floor, you are welcomed with a front patio that adds a touch of character and privacy to the home. Upon entering, a hallway leads you to a toilet, while the spacious living-dining room with a cozy fireplace becomes the heart of the home. From here, you can access a rear patio, ideal for relaxing or enjoying alfresco meals. The separate kitchen, with space for a dining area, also opens to the rear patio, making it perfect for those who enjoy cooking and entertaining. The backyard features a storage room for additional storage and a barbecue area, making it a versatile space for all your needs. Upstairs, you'll find four bedrooms that offer more than enough space for the entire family, along with a full bathroom. The basement, with its own full bathroom, provides additional space that could be used as a game room, work area, or even a guest space. This chalet also includes a private garage with enough space for one car, which is a luxury in such a central location. The property is ideally located, close to a wide variety of amenities, such as schools and shops, making everyday life easier. In short, this house is a unique opportunity to live with all the comforts a family could want, in a convenient and desired location in Fuengirola.