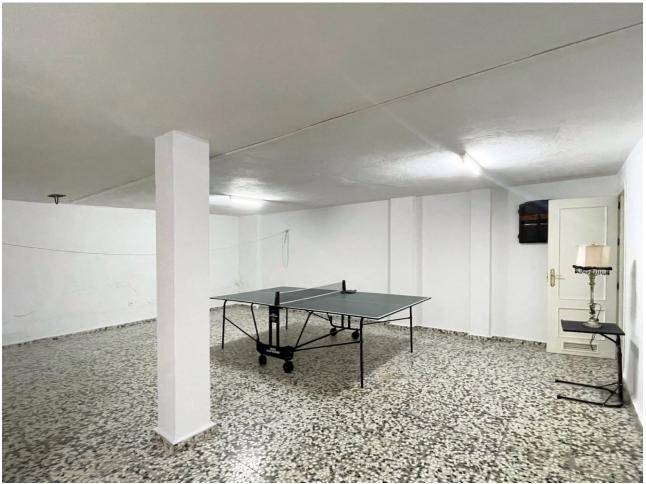

## Продажа - Дом - Fuengirola 499.00€

Fuengirola Дом

4

2

267 m2

156 m2

This semi-detached house in Fuengirola is a charming three-level property that offers comfort and versatility for the whole family. On the ground floor, you are welcomed with a front patio that adds a touch of character and privacy to the home. Upon entering, a hallway leads you to a toilet, while the spacious living-dining room with a cozy fireplace becomes the heart of the home. From here, you can access a rear patio, ideal for relaxing or enjoying alfresco meals. The separate kitchen, with space for a dining area, also opens to the rear patio, making it perfect for those who enjoy cooking and entertaining. The backyard features a storage room for additional storage and a barbecue area, making it a versatile space for all your needs. Upstairs, you'll find four bedrooms that offer more than enough space for the entire family, along with a full bathroom. The basement, with its own full bathroom, provides additional space that could be used as a game room, work area, or even a guest space. This chalet also includes a private garage with enough space for one car, which is a luxury in such a central location. The property is ideally located, close to a wide variety of amenities, such as schools and shops, making everyday life easier. In short, this house is a unique opportunity to live with all the comforts a family could want, in a convenient and desired location in Fuengirola.