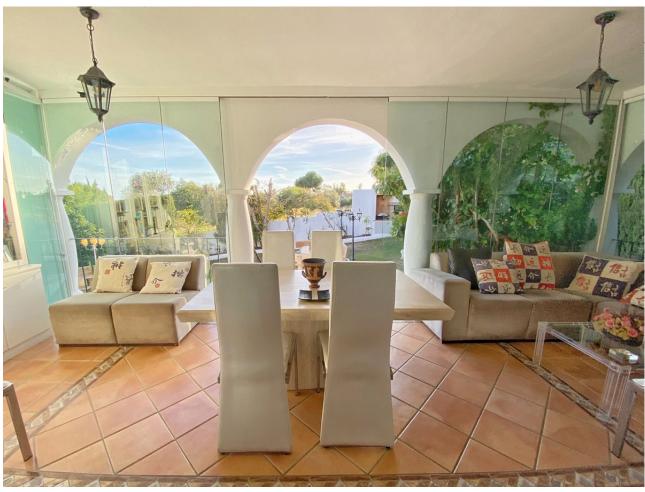

## Продажа - Дом - Marbella 1.375.000€

Marbella Дом

Коммунальные: 1,440 EUR / год ИБИ: 947 EUR / год

3

4

234 m2

1300 m2

Detached villa conveniently located in a gated community a short distance from the center of Marbella. The villa is distributed on 2 levels independent of each other, as follows: On the main entrance level, we find a main living room with fireplace, a family-sized kitchen and the master bedroom with a dressing room and its own bathroom. The living room has direct access to a cozy fully glazed covered porch from where you go directly to the garden. The next level, where there is also another living room with an American kitchen, a living room with views over the pool and the garden, and also 2 large bedrooms, both with en-suite bathrooms. One of the bedrooms also has a large dressing room. This level is accessed directly from the terrace and garden and could perfectly be used as an independent apartment. The villa has a huge garden around the house, with a swimming pool, barbecue area, several terraces and even its own small garden. Next to the pool and garden there is a bathroom, as well as a room for storing garden and pool utensils. The house has 2 covered parking spaces, one of them is completely closed and can also be used as a storage room at the same time. Above the house there is a fantastic and sunny solarium-type terrace, where there are beautiful unobstructed views. Completely facing south, it has sunlight throughout the day. The house in general is in an excellent state of conservation and maintenance, in perfect condition and ready to move into.