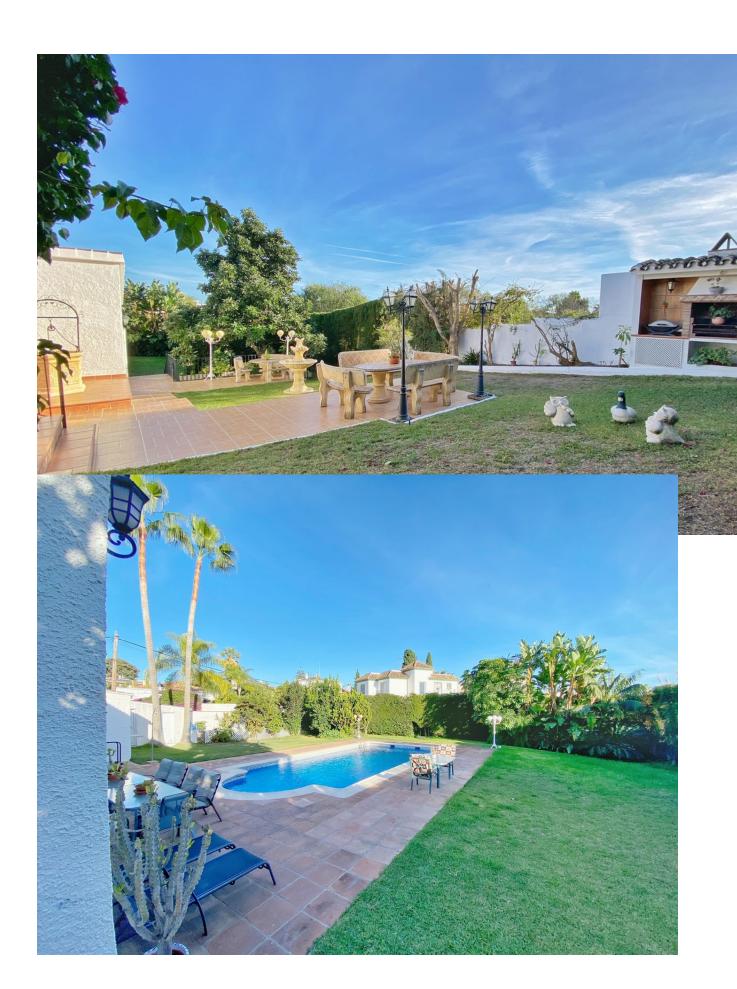

## Продажа - Дом - Marbella 1.375.000€

Marbella Дом

Коммунальные: 1,440 EUR / год ИБИ: 947 EUR / год

3

4

234 m2

1300 m2

Detached villa conveniently located in a gated community a short distance from the center of Marbella. The villa is distributed on 2 levels independent of each other, as follows: On the main entrance level, we find a main living room with fireplace, a family-sized kitchen and the master bedroom with a dressing room and its own bathroom. The living room has direct access to a cozy fully glazed covered porch from where you go directly to the garden. The next level, where there is also another living room with an American kitchen, a living room with views over the pool and the garden, and also 2 large bedrooms, both with en-suite bathrooms. One of the bedrooms also has a large dressing room. This level is accessed directly from the terrace and garden and could perfectly be used as an independent apartment. The villa has a huge garden around the house, with a swimming pool, barbecue area, several terraces and even its own small garden. Next to the pool and garden there is a bathroom, as well as a room for storing garden and pool utensils. The house has 2 covered parking spaces, one of them is completely closed and can also be used as a storage room at the same time. Above the house there is a fantastic and sunny solarium-type terrace, where there are beautiful unobstructed views. Completely facing south, it has sunlight throughout the day. The house in general is in an excellent state of conservation and maintenance, in perfect condition and ready to move into.