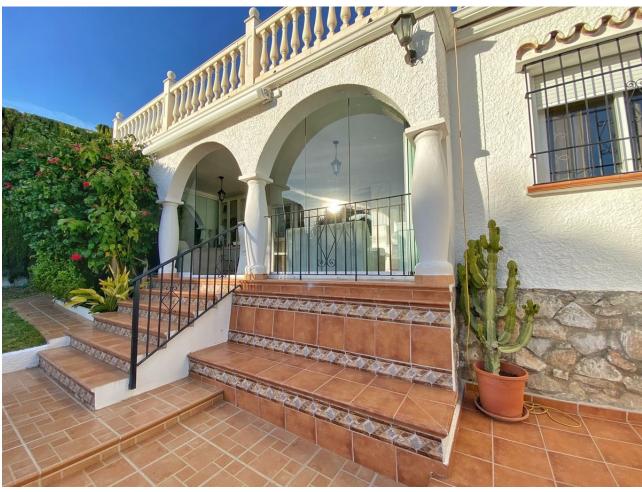

## Продажа - Дом - Marbella 1.375.000€

Marbella Дом

Коммунальные: 1,440 EUR / год ИБИ: 947 EUR / год

3

4

234 m2

1300 m2

Detached villa conveniently located in a gated community a short distance from the center of Marbella. The villa is distributed on 2 levels independent of each other, as follows: On the main entrance level, we find a main living room with fireplace, a family-sized kitchen and the master bedroom with a dressing room and its own bathroom. The living room has direct access to a cozy fully glazed covered porch from where you go directly to the garden. The next level, where there is also another living room with an American kitchen, a living room with views over the pool and the garden, and also 2 large bedrooms, both with en-suite bathrooms. One of the bedrooms also has a large dressing room. This level is accessed directly from the terrace and garden and could perfectly be used as an independent apartment. The villa has a huge garden around the house, with a swimming pool, barbecue area, several terraces and even its own small garden. Next to the pool and garden there is a bathroom, as well as a room for storing garden and pool utensils. The house has 2 covered parking spaces, one of them is completely closed and can also be used as a storage room at the same time. Above the house there is a fantastic and sunny solarium-type terrace, where there are beautiful unobstructed views. Completely facing south, it has sunlight throughout the day. The house in general is in an excellent state of conservation and maintenance, in perfect condition and ready to move into.