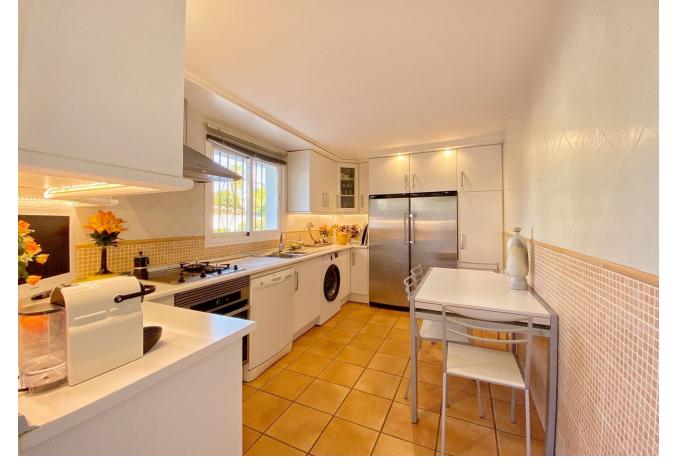

## Продажа - Дом - Marbella 1.375.000€

Marbella Дом

Коммунальные: 1,440 EUR / год ИБИ: 947 EUR / год

3

4

234 m2

1300 m2

Detached villa conveniently located in a gated community a short distance from the center of Marbella. The villa is distributed on 2 levels independent of each other, as follows: On the main entrance level, we find a main living room with fireplace, a family-sized kitchen and the master bedroom with a dressing room and its own bathroom. The living room has direct access to a cozy fully glazed covered porch from where you go directly to the garden. The next level, where there is also another living room with an American kitchen, a living room with views over the pool and the garden, and also 2 large bedrooms, both with en-suite bathrooms. One of the bedrooms also has a large dressing room. This level is accessed directly from the terrace and garden and could perfectly be used as an independent apartment. The villa has a huge garden around the house, with a swimming pool, barbecue area, several terraces and even its own small garden. Next to the pool and garden there is a bathroom, as well as a room for storing garden and pool utensils. The house has 2 covered parking spaces, one of them is completely closed and can also be used as a storage room at the same time. Above the house there is a fantastic and sunny solarium-type terrace, where there are beautiful unobstructed views. Completely facing south, it has sunlight throughout the day. The house in general is in an excellent state of conservation and maintenance, in perfect condition and ready to move into.