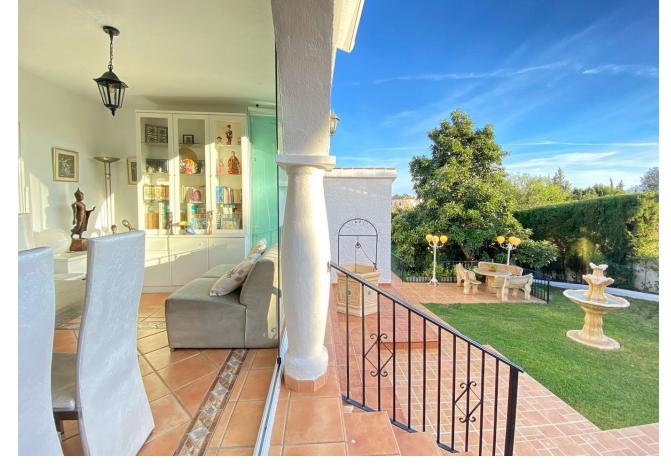

## Продажа - Дом - Marbella 1.375.000€

Marbella Дом

Коммунальные: 1,440 EUR / год ИБИ: 947 EUR / год

3

4

234 m2

1300 m2

Detached villa conveniently located in a gated community a short distance from the center of Marbella. The villa is distributed on 2 levels independent of each other, as follows: On the main entrance level, we find a main living room with fireplace, a family-sized kitchen and the master bedroom with a dressing room and its own bathroom. The living room has direct access to a cozy fully glazed covered porch from where you go directly to the garden. The next level, where there is also another living room with an American kitchen, a living room with views over the pool and the garden, and also 2 large bedrooms, both with en-suite bathrooms. One of the bedrooms also has a large dressing room. This level is accessed directly from the terrace and garden and could perfectly be used as an independent apartment. The villa has a huge garden around the house, with a swimming pool, barbecue area, several terraces and even its own small garden. Next to the pool and garden there is a bathroom, as well as a room for storing garden and pool utensils. The house has 2 covered parking spaces, one of them is completely closed and can also be used as a storage room at the same time. Above the house there is a fantastic and sunny solarium-type terrace, where there are beautiful unobstructed views. Completely facing south, it has sunlight throughout the day. The house in general is in an excellent state of conservation and maintenance, in perfect condition and ready to move into.