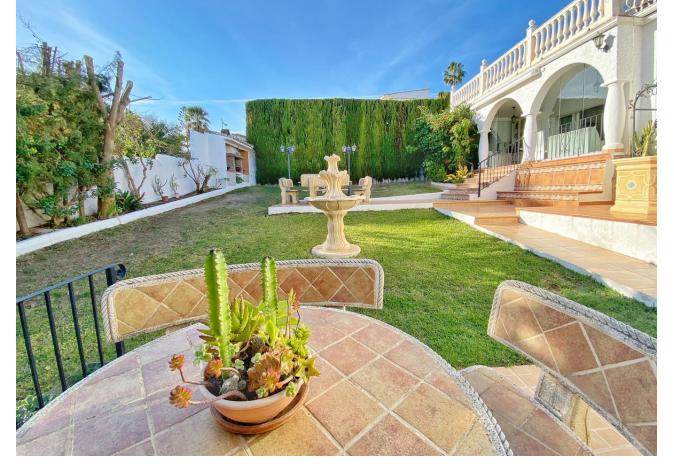

## Продажа - Дом - Marbella 1.375.000€

Marbella Дом

Коммунальные: 1,440 EUR / год ИБИ: 947 EUR / год

3

4

234 m2

1300 m2

Detached villa conveniently located in a gated community a short distance from the center of Marbella. The villa is distributed on 2 levels independent of each other, as follows: On the main entrance level, we find a main living room with fireplace, a family-sized kitchen and the master bedroom with a dressing room and its own bathroom. The living room has direct access to a cozy fully glazed covered porch from where you go directly to the garden. The next level, where there is also another living room with an American kitchen, a living room with views over the pool and the garden, and also 2 large bedrooms, both with en-suite bathrooms. One of the bedrooms also has a large dressing room. This level is accessed directly from the terrace and garden and could perfectly be used as an independent apartment. The villa has a huge garden around the house, with a swimming pool, barbecue area, several terraces and even its own small garden. Next to the pool and garden there is a bathroom, as well as a room for storing garden and pool utensils. The house has 2 covered parking spaces, one of them is completely closed and can also be used as a storage room at the same time. Above the house there is a fantastic and sunny solarium-type terrace, where there are beautiful unobstructed views. Completely facing south, it has sunlight throughout the day. The house in general is in an excellent state of conservation and maintenance, in perfect condition and ready to move into.