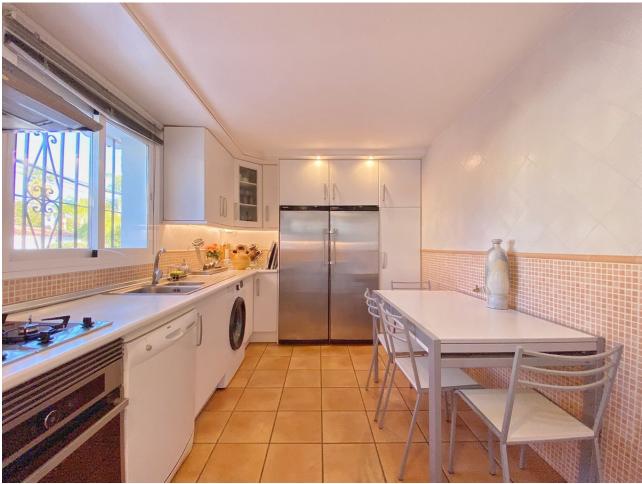

## Продажа - Дом - Marbella 1.375.000€

Marbella Дом

Коммунальные: 1,440 EUR / год ИБИ: 947 EUR / год

3

4

234 m2

1300 m2

Detached villa conveniently located in a gated community a short distance from the center of Marbella. The villa is distributed on 2 levels independent of each other, as follows: On the main entrance level, we find a main living room with fireplace, a family-sized kitchen and the master bedroom with a dressing room and its own bathroom. The living room has direct access to a cozy fully glazed covered porch from where you go directly to the garden. The next level, where there is also another living room with an American kitchen, a living room with views over the pool and the garden, and also 2 large bedrooms, both with en-suite bathrooms. One of the bedrooms also has a large dressing room. This level is accessed directly from the terrace and garden and could perfectly be used as an independent apartment. The villa has a huge garden around the house, with a swimming pool, barbecue area, several terraces and even its own small garden. Next to the pool and garden there is a bathroom, as well as a room for storing garden and pool utensils. The house has 2 covered parking spaces, one of them is completely closed and can also be used as a storage room at the same time. Above the house there is a fantastic and sunny solarium-type terrace, where there are beautiful unobstructed views. Completely facing south, it has sunlight throughout the day. The house in general is in an excellent state of conservation and maintenance, in perfect condition and ready to move into.