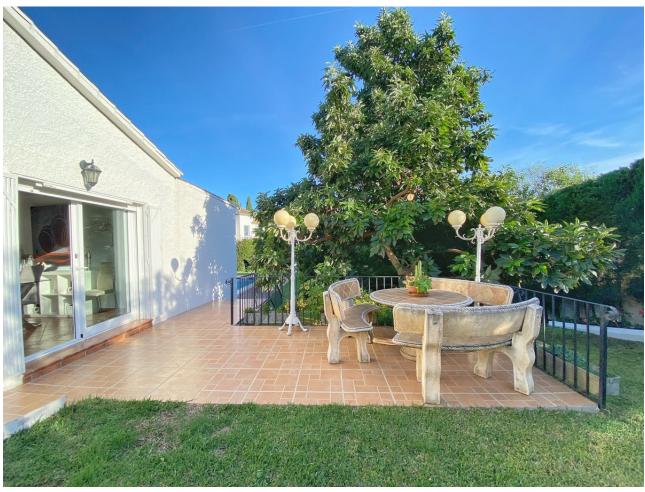

## Продажа - Дом - Marbella 1.375.000€

Marbella Дом

Коммунальные: 1,440 EUR / год ИБИ: 947 EUR / год

3

4

234 m2

1300 m2

Detached villa conveniently located in a gated community a short distance from the center of Marbella. The villa is distributed on 2 levels independent of each other, as follows: On the main entrance level, we find a main living room with fireplace, a family-sized kitchen and the master bedroom with a dressing room and its own bathroom. The living room has direct access to a cozy fully glazed covered porch from where you go directly to the garden. The next level, where there is also another living room with an American kitchen, a living room with views over the pool and the garden, and also 2 large bedrooms, both with en-suite bathrooms. One of the bedrooms also has a large dressing room. This level is accessed directly from the terrace and garden and could perfectly be used as an independent apartment. The villa has a huge garden around the house, with a swimming pool, barbecue area, several terraces and even its own small garden. Next to the pool and garden there is a bathroom, as well as a room for storing garden and pool utensils. The house has 2 covered parking spaces, one of them is completely closed and can also be used as a storage room at the same time. Above the house there is a fantastic and sunny solarium-type terrace, where there are beautiful unobstructed views. Completely facing south, it has sunlight throughout the day. The house in general is in an excellent state of conservation and maintenance, in perfect condition and ready to move into.