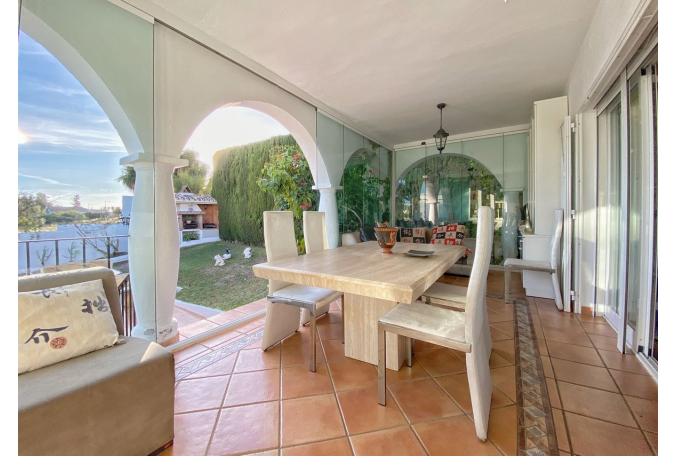

## Продажа - Дом - Marbella 1.375.000€

Marbella Дом

Коммунальные: 1,440 EUR / год ИБИ: 947 EUR / год

3

4

234 m2

1300 m2

Detached villa conveniently located in a gated community a short distance from the center of Marbella. The villa is distributed on 2 levels independent of each other, as follows: On the main entrance level, we find a main living room with fireplace, a family-sized kitchen and the master bedroom with a dressing room and its own bathroom. The living room has direct access to a cozy fully glazed covered porch from where you go directly to the garden. The next level, where there is also another living room with an American kitchen, a living room with views over the pool and the garden, and also 2 large bedrooms, both with en-suite bathrooms. One of the bedrooms also has a large dressing room. This level is accessed directly from the terrace and garden and could perfectly be used as an independent apartment. The villa has a huge garden around the house, with a swimming pool, barbecue area, several terraces and even its own small garden. Next to the pool and garden there is a bathroom, as well as a room for storing garden and pool utensils. The house has 2 covered parking spaces, one of them is completely closed and can also be used as a storage room at the same time. Above the house there is a fantastic and sunny solarium-type terrace, where there are beautiful unobstructed views. Completely facing south, it has sunlight throughout the day. The house in general is in an excellent state of conservation and maintenance, in perfect condition and ready to move into.