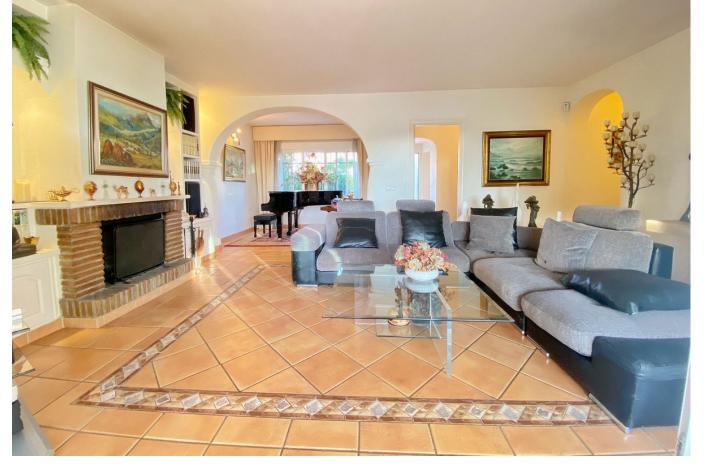

## Продажа - Дом - Marbella 1.375.000€

Marbella Дом

Коммунальные: 1,440 EUR / год ИБИ: 947 EUR / год

3

4

234 m2

1300 m2

Detached villa conveniently located in a gated community a short distance from the center of Marbella. The villa is distributed on 2 levels independent of each other, as follows: On the main entrance level, we find a main living room with fireplace, a family-sized kitchen and the master bedroom with a dressing room and its own bathroom. The living room has direct access to a cozy fully glazed covered porch from where you go directly to the garden. The next level, where there is also another living room with an American kitchen, a living room with views over the pool and the garden, and also 2 large bedrooms, both with en-suite bathrooms. One of the bedrooms also has a large dressing room. This level is accessed directly from the terrace and garden and could perfectly be used as an independent apartment. The villa has a huge garden around the house, with a swimming pool, barbecue area, several terraces and even its own small garden. Next to the pool and garden there is a bathroom, as well as a room for storing garden and pool utensils. The house has 2 covered parking spaces, one of them is completely closed and can also be used as a storage room at the same time. Above the house there is a fantastic and sunny solarium-type terrace, where there are beautiful unobstructed views. Completely facing south, it has sunlight throughout the day. The house in general is in an excellent state of conservation and maintenance, in perfect condition and ready to move into.