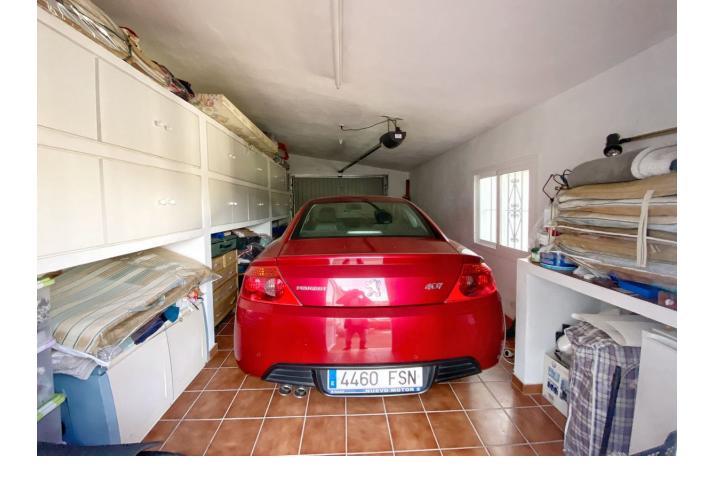

## Продажа - Дом - Marbella 1.375.000€

Marbella Дом

Коммунальные: 1,440 EUR / год ИБИ: 947 EUR / год

3

4

234 m2

1300 m2

Detached villa conveniently located in a gated community a short distance from the center of Marbella. The villa is distributed on 2 levels independent of each other, as follows: On the main entrance level, we find a main living room with fireplace, a family-sized kitchen and the master bedroom with a dressing room and its own bathroom. The living room has direct access to a cozy fully glazed covered porch from where you go directly to the garden. The next level, where there is also another living room with an American kitchen, a living room with views over the pool and the garden, and also 2 large bedrooms, both with en-suite bathrooms. One of the bedrooms also has a large dressing room. This level is accessed directly from the terrace and garden and could perfectly be used as an independent apartment. The villa has a huge garden around the house, with a swimming pool, barbecue area, several terraces and even its own small garden. Next to the pool and garden there is a bathroom, as well as a room for storing garden and pool utensils. The house has 2 covered parking spaces, one of them is completely closed and can also be used as a storage room at the same time. Above the house there is a fantastic and sunny solarium-type terrace, where there are beautiful unobstructed views. Completely facing south, it has sunlight throughout the day. The house in general is in an excellent state of conservation and maintenance, in perfect condition and ready to move into.