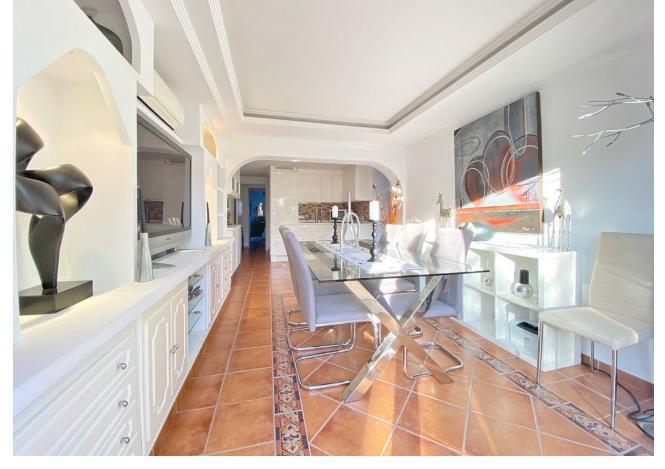

## Продажа - Дом - Marbella 1.375.000€

Marbella Дом

Коммунальные: 1,440 EUR / год ИБИ: 947 EUR / год

3

4

234 m2

1300 m2

Detached villa conveniently located in a gated community a short distance from the center of Marbella. The villa is distributed on 2 levels independent of each other, as follows: On the main entrance level, we find a main living room with fireplace, a family-sized kitchen and the master bedroom with a dressing room and its own bathroom. The living room has direct access to a cozy fully glazed covered porch from where you go directly to the garden. The next level, where there is also another living room with an American kitchen, a living room with views over the pool and the garden, and also 2 large bedrooms, both with en-suite bathrooms. One of the bedrooms also has a large dressing room. This level is accessed directly from the terrace and garden and could perfectly be used as an independent apartment. The villa has a huge garden around the house, with a swimming pool, barbecue area, several terraces and even its own small garden. Next to the pool and garden there is a bathroom, as well as a room for storing garden and pool utensils. The house has 2 covered parking spaces, one of them is completely closed and can also be used as a storage room at the same time. Above the house there is a fantastic and sunny solarium-type terrace, where there are beautiful unobstructed views. Completely facing south, it has sunlight throughout the day. The house in general is in an excellent state of conservation and maintenance, in perfect condition and ready to move into.