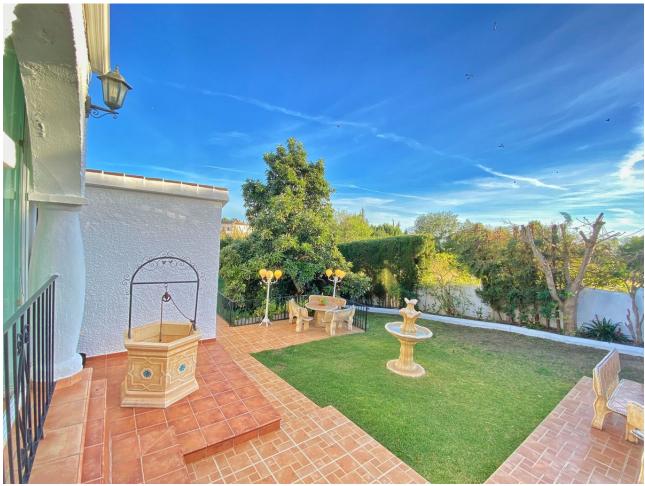

## Продажа - Дом - Marbella 1.375.000€

Marbella Дом

Коммунальные: 1,440 EUR / год ИБИ: 947 EUR / год

3

4

234 m2

1300 m2

Detached villa conveniently located in a gated community a short distance from the center of Marbella. The villa is distributed on 2 levels independent of each other, as follows: On the main entrance level, we find a main living room with fireplace, a family-sized kitchen and the master bedroom with a dressing room and its own bathroom. The living room has direct access to a cozy fully glazed covered porch from where you go directly to the garden. The next level, where there is also another living room with an American kitchen, a living room with views over the pool and the garden, and also 2 large bedrooms, both with en-suite bathrooms. One of the bedrooms also has a large dressing room. This level is accessed directly from the terrace and garden and could perfectly be used as an independent apartment. The villa has a huge garden around the house, with a swimming pool, barbecue area, several terraces and even its own small garden. Next to the pool and garden there is a bathroom, as well as a room for storing garden and pool utensils. The house has 2 covered parking spaces, one of them is completely closed and can also be used as a storage room at the same time. Above the house there is a fantastic and sunny solarium-type terrace, where there are beautiful unobstructed views. Completely facing south, it has sunlight throughout the day. The house in general is in an excellent state of conservation and maintenance, in perfect condition and ready to move into.