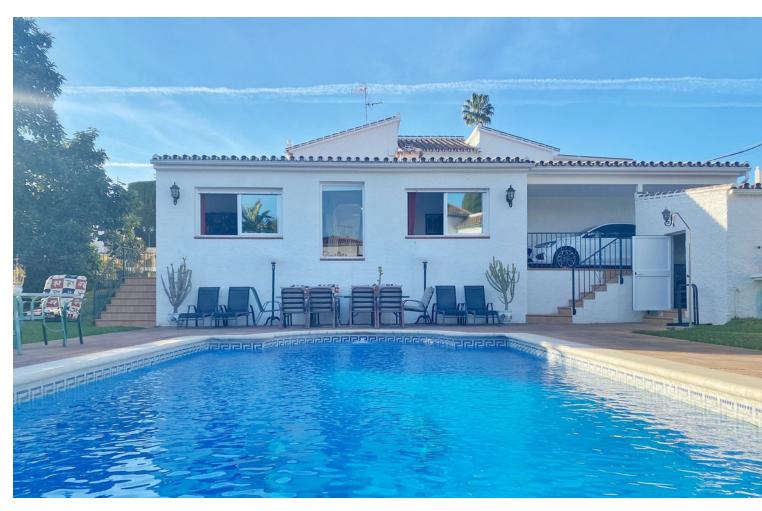

## Продажа - Дом - Marbella 1.375.000€

Marbella Дом

Коммунальные: 1,440 EUR / год ИБИ: 947 EUR / год

3

4

234 m2

1300 m2

Detached villa conveniently located in a gated community a short distance from the center of Marbella. The villa is distributed on 2 levels independent of each other, as follows: On the main entrance level, we find a main living room with fireplace, a family-sized kitchen and the master bedroom with a dressing room and its own bathroom. The living room has direct access to a cozy fully glazed covered porch from where you go directly to the garden. The next level, where there is also another living room with an American kitchen, a living room with views over the pool and the garden, and also 2 large bedrooms, both with en-suite bathrooms. One of the bedrooms also has a large dressing room. This level is accessed directly from the terrace and garden and could perfectly be used as an independent apartment. The villa has a huge garden around the house, with a swimming pool, barbecue area, several terraces and even its own small garden. Next to the pool and garden there is a bathroom, as well as a room for storing garden and pool utensils. The house has 2 covered parking spaces, one of them is completely closed and can also be used as a storage room at the same time. Above the house there is a fantastic and sunny solarium-type terrace, where there are beautiful unobstructed views. Completely facing south, it has sunlight throughout the day. The house in general is in an excellent state of conservation and maintenance, in perfect condition and ready to move into.