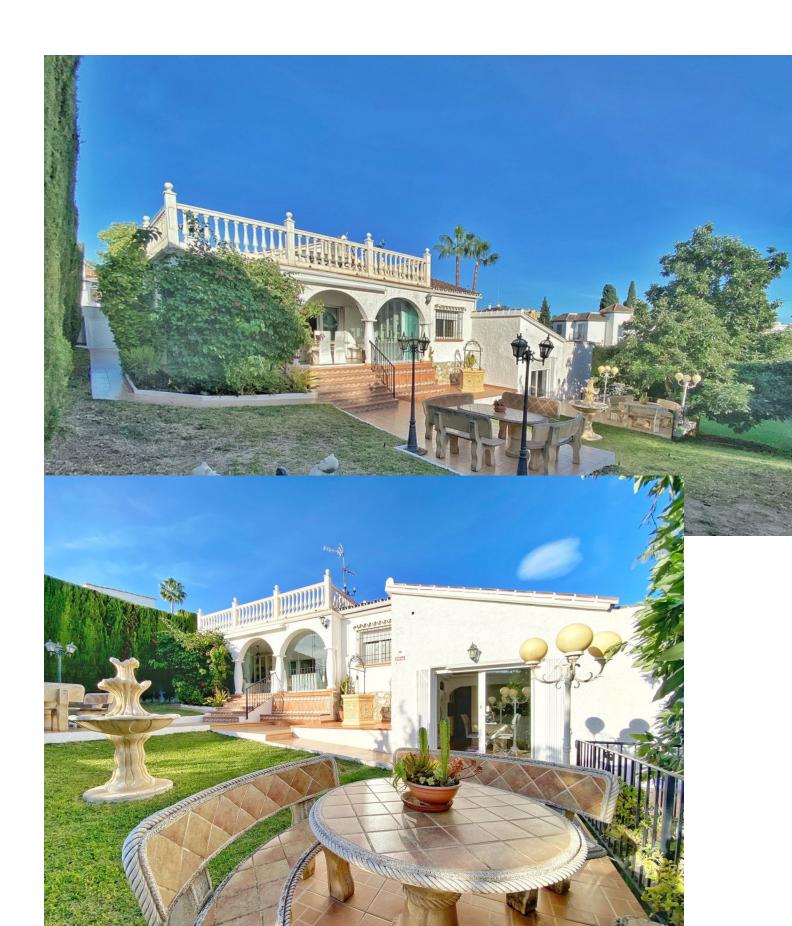

## Продажа - Дом - Marbella 1.375.000€

Marbella Дом

Коммунальные: 1,440 EUR / год ИБИ: 947 EUR / год

3

4

234 m2

1300 m2

Detached villa conveniently located in a gated community a short distance from the center of Marbella. The villa is distributed on 2 levels independent of each other, as follows: On the main entrance level, we find a main living room with fireplace, a family-sized kitchen and the master bedroom with a dressing room and its own bathroom. The living room has direct access to a cozy fully glazed covered porch from where you go directly to the garden. The next level, where there is also another living room with an American kitchen, a living room with views over the pool and the garden, and also 2 large bedrooms, both with en-suite bathrooms. One of the bedrooms also has a large dressing room. This level is accessed directly from the terrace and garden and could perfectly be used as an independent apartment. The villa has a huge garden around the house, with a swimming pool, barbecue area, several terraces and even its own small garden. Next to the pool and garden there is a bathroom, as well as a room for storing garden and pool utensils. The house has 2 covered parking spaces, one of them is completely closed and can also be used as a storage room at the same time. Above the house there is a fantastic and sunny solarium-type terrace, where there are beautiful unobstructed views. Completely facing south, it has sunlight throughout the day. The house in general is in an excellent state of conservation and maintenance, in perfect condition and ready to move into.