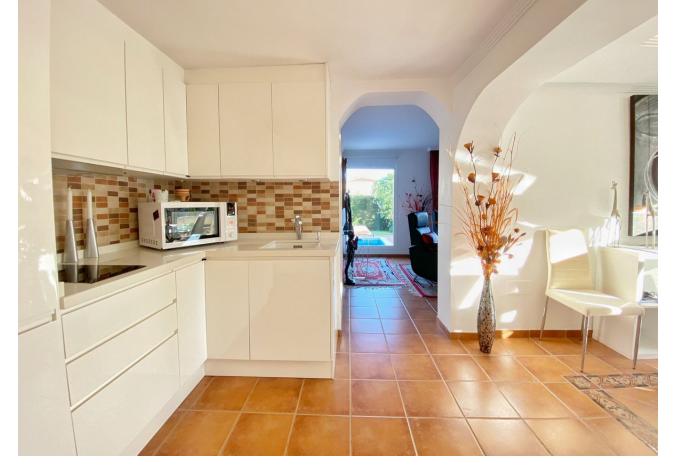

## Продажа - Дом - Marbella 1.375.000€

Marbella Дом

Коммунальные: 1,440 EUR / год ИБИ: 947 EUR / год

3

4

234 m2

1300 m2

Detached villa conveniently located in a gated community a short distance from the center of Marbella. The villa is distributed on 2 levels independent of each other, as follows: On the main entrance level, we find a main living room with fireplace, a family-sized kitchen and the master bedroom with a dressing room and its own bathroom. The living room has direct access to a cozy fully glazed covered porch from where you go directly to the garden. The next level, where there is also another living room with an American kitchen, a living room with views over the pool and the garden, and also 2 large bedrooms, both with en-suite bathrooms. One of the bedrooms also has a large dressing room. This level is accessed directly from the terrace and garden and could perfectly be used as an independent apartment. The villa has a huge garden around the house, with a swimming pool, barbecue area, several terraces and even its own small garden. Next to the pool and garden there is a bathroom, as well as a room for storing garden and pool utensils. The house has 2 covered parking spaces, one of them is completely closed and can also be used as a storage room at the same time. Above the house there is a fantastic and sunny solarium-type terrace, where there are beautiful unobstructed views. Completely facing south, it has sunlight throughout the day. The house in general is in an excellent state of conservation and maintenance, in perfect condition and ready to move into.