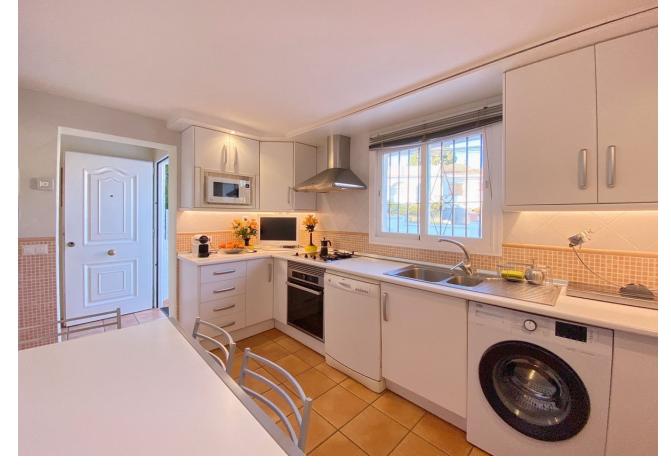

## Продажа - Дом - Marbella 1.375.000€

Marbella Дом

Коммунальные: 1,440 EUR / год ИБИ: 947 EUR / год

3

4

234 m2

1300 m2

Detached villa conveniently located in a gated community a short distance from the center of Marbella. The villa is distributed on 2 levels independent of each other, as follows: On the main entrance level, we find a main living room with fireplace, a family-sized kitchen and the master bedroom with a dressing room and its own bathroom. The living room has direct access to a cozy fully glazed covered porch from where you go directly to the garden. The next level, where there is also another living room with an American kitchen, a living room with views over the pool and the garden, and also 2 large bedrooms, both with en-suite bathrooms. One of the bedrooms also has a large dressing room. This level is accessed directly from the terrace and garden and could perfectly be used as an independent apartment. The villa has a huge garden around the house, with a swimming pool, barbecue area, several terraces and even its own small garden. Next to the pool and garden there is a bathroom, as well as a room for storing garden and pool utensils. The house has 2 covered parking spaces, one of them is completely closed and can also be used as a storage room at the same time. Above the house there is a fantastic and sunny solarium-type terrace, where there are beautiful unobstructed views. Completely facing south, it has sunlight throughout the day. The house in general is in an excellent state of conservation and maintenance, in perfect condition and ready to move into.