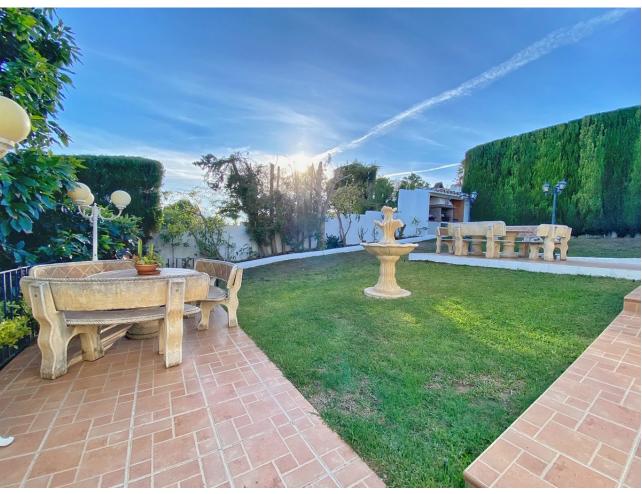

## Продажа - Дом - Marbella 1.375.000€

Marbella Дом

Коммунальные: 1,440 EUR / год ИБИ: 947 EUR / год

3

4

234 m2

1300 m2

Detached villa conveniently located in a gated community a short distance from the center of Marbella. The villa is distributed on 2 levels independent of each other, as follows: On the main entrance level, we find a main living room with fireplace, a family-sized kitchen and the master bedroom with a dressing room and its own bathroom. The living room has direct access to a cozy fully glazed covered porch from where you go directly to the garden. The next level, where there is also another living room with an American kitchen, a living room with views over the pool and the garden, and also 2 large bedrooms, both with en-suite bathrooms. One of the bedrooms also has a large dressing room. This level is accessed directly from the terrace and garden and could perfectly be used as an independent apartment. The villa has a huge garden around the house, with a swimming pool, barbecue area, several terraces and even its own small garden. Next to the pool and garden there is a bathroom, as well as a room for storing garden and pool utensils. The house has 2 covered parking spaces, one of them is completely closed and can also be used as a storage room at the same time. Above the house there is a fantastic and sunny solarium-type terrace, where there are beautiful unobstructed views. Completely facing south, it has sunlight throughout the day. The house in general is in an excellent state of conservation and maintenance, in perfect condition and ready to move into.