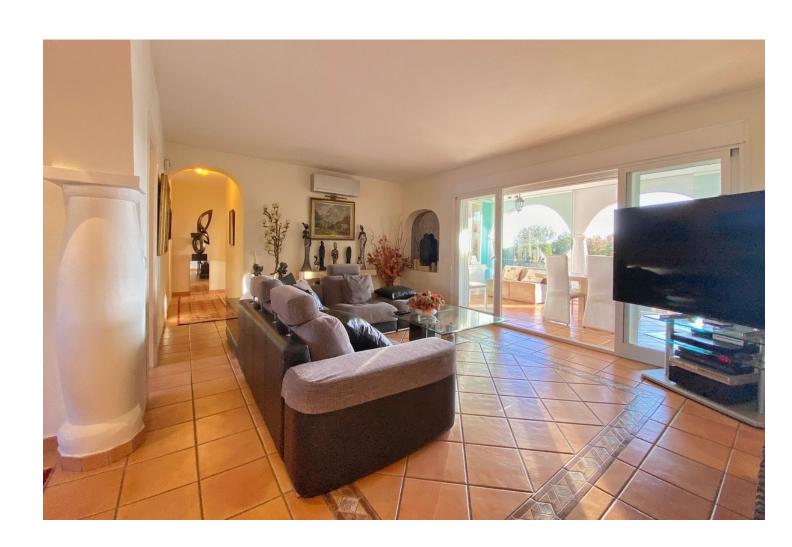

## Продажа - Дом - Marbella 1.375.000€

Marbella Дом

Коммунальные: 1,440 EUR / год ИБИ: 947 EUR / год

3

4

234 m2

1300 m2

Detached villa conveniently located in a gated community a short distance from the center of Marbella. The villa is distributed on 2 levels independent of each other, as follows: On the main entrance level, we find a main living room with fireplace, a family-sized kitchen and the master bedroom with a dressing room and its own bathroom. The living room has direct access to a cozy fully glazed covered porch from where you go directly to the garden. The next level, where there is also another living room with an American kitchen, a living room with views over the pool and the garden, and also 2 large bedrooms, both with en-suite bathrooms. One of the bedrooms also has a large dressing room. This level is accessed directly from the terrace and garden and could perfectly be used as an independent apartment. The villa has a huge garden around the house, with a swimming pool, barbecue area, several terraces and even its own small garden. Next to the pool and garden there is a bathroom, as well as a room for storing garden and pool utensils. The house has 2 covered parking spaces, one of them is completely closed and can also be used as a storage room at the same time. Above the house there is a fantastic and sunny solarium-type terrace, where there are beautiful unobstructed views. Completely facing south, it has sunlight throughout the day. The house in general is in an excellent state of conservation and maintenance, in perfect condition and ready to move into.