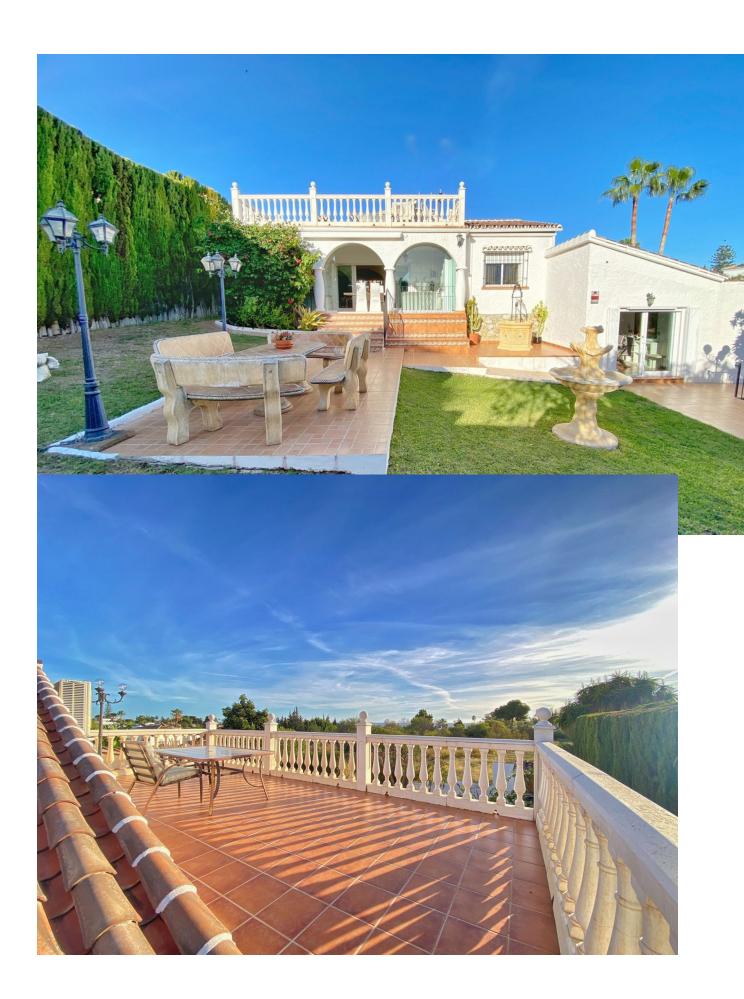

## Продажа - Дом - Marbella 1.375.000€

Marbella Дом

Коммунальные: 1,440 EUR / год ИБИ: 947 EUR / год

3

4

234 m2

1300 m2

Detached villa conveniently located in a gated community a short distance from the center of Marbella. The villa is distributed on 2 levels independent of each other, as follows: On the main entrance level, we find a main living room with fireplace, a family-sized kitchen and the master bedroom with a dressing room and its own bathroom. The living room has direct access to a cozy fully glazed covered porch from where you go directly to the garden. The next level, where there is also another living room with an American kitchen, a living room with views over the pool and the garden, and also 2 large bedrooms, both with en-suite bathrooms. One of the bedrooms also has a large dressing room. This level is accessed directly from the terrace and garden and could perfectly be used as an independent apartment. The villa has a huge garden around the house, with a swimming pool, barbecue area, several terraces and even its own small garden. Next to the pool and garden there is a bathroom, as well as a room for storing garden and pool utensils. The house has 2 covered parking spaces, one of them is completely closed and can also be used as a storage room at the same time. Above the house there is a fantastic and sunny solarium-type terrace, where there are beautiful unobstructed views. Completely facing south, it has sunlight throughout the day. The house in general is in an excellent state of conservation and maintenance, in perfect condition and ready to move into.