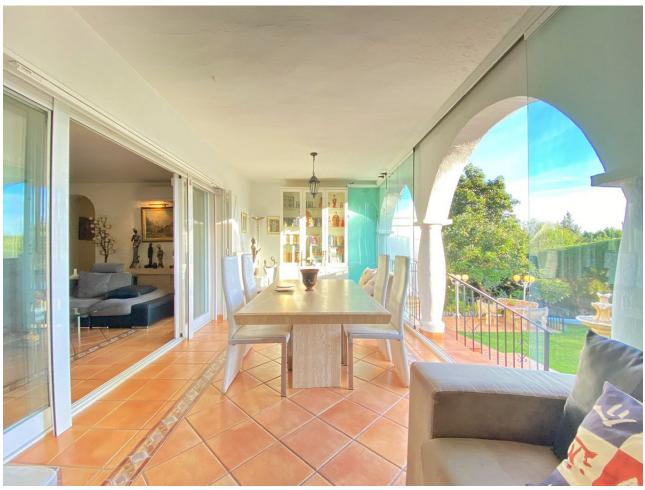

## Продажа - Дом - Marbella 1.375.000€

Marbella Дом

Коммунальные: 1,440 EUR / год ИБИ: 947 EUR / год

3

4

234 m2

1300 m2

Detached villa conveniently located in a gated community a short distance from the center of Marbella. The villa is distributed on 2 levels independent of each other, as follows: On the main entrance level, we find a main living room with fireplace, a family-sized kitchen and the master bedroom with a dressing room and its own bathroom. The living room has direct access to a cozy fully glazed covered porch from where you go directly to the garden. The next level, where there is also another living room with an American kitchen, a living room with views over the pool and the garden, and also 2 large bedrooms, both with en-suite bathrooms. One of the bedrooms also has a large dressing room. This level is accessed directly from the terrace and garden and could perfectly be used as an independent apartment. The villa has a huge garden around the house, with a swimming pool, barbecue area, several terraces and even its own small garden. Next to the pool and garden there is a bathroom, as well as a room for storing garden and pool utensils. The house has 2 covered parking spaces, one of them is completely closed and can also be used as a storage room at the same time. Above the house there is a fantastic and sunny solarium-type terrace, where there are beautiful unobstructed views. Completely facing south, it has sunlight throughout the day. The house in general is in an excellent state of conservation and maintenance, in perfect condition and ready to move into.