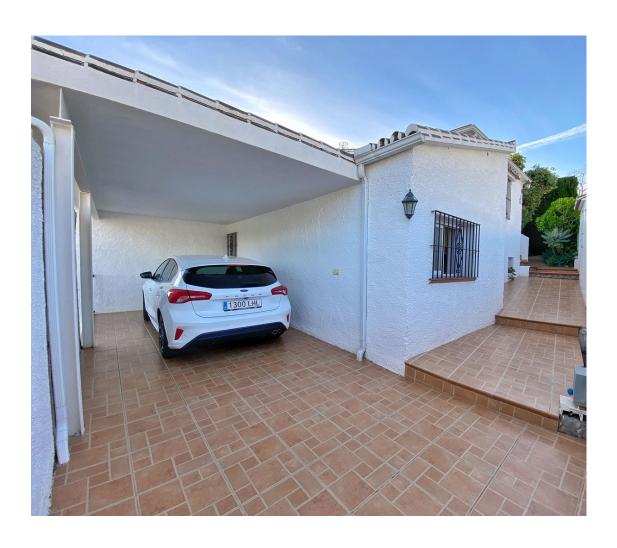

## Продажа - Дом - Marbella 1.375.000€

Marbella Дом

Коммунальные: 1,440 EUR / год ИБИ: 947 EUR / год

3

4

234 m2

1300 m2

Detached villa conveniently located in a gated community a short distance from the center of Marbella. The villa is distributed on 2 levels independent of each other, as follows: On the main entrance level, we find a main living room with fireplace, a family-sized kitchen and the master bedroom with a dressing room and its own bathroom. The living room has direct access to a cozy fully glazed covered porch from where you go directly to the garden. The next level, where there is also another living room with an American kitchen, a living room with views over the pool and the garden, and also 2 large bedrooms, both with en-suite bathrooms. One of the bedrooms also has a large dressing room. This level is accessed directly from the terrace and garden and could perfectly be used as an independent apartment. The villa has a huge garden around the house, with a swimming pool, barbecue area, several terraces and even its own small garden. Next to the pool and garden there is a bathroom, as well as a room for storing garden and pool utensils. The house has 2 covered parking spaces, one of them is completely closed and can also be used as a storage room at the same time. Above the house there is a fantastic and sunny solarium-type terrace, where there are beautiful unobstructed views. Completely facing south, it has sunlight throughout the day. The house in general is in an excellent state of conservation and maintenance, in perfect condition and ready to move into.