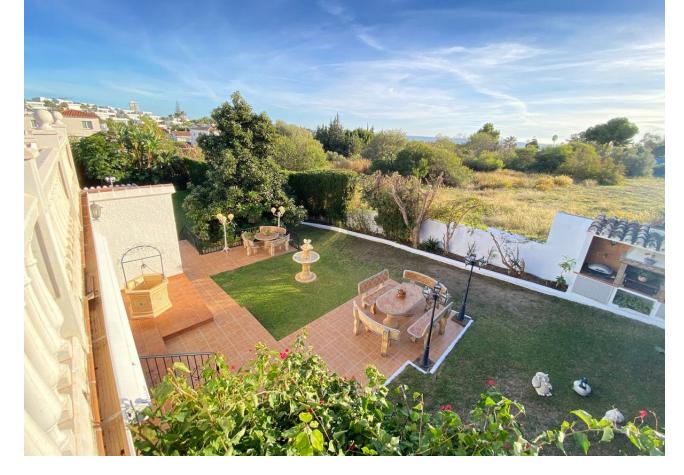

## Продажа - Дом - Marbella 1.375.000€

Marbella Дом

Коммунальные: 1,440 EUR / год ИБИ: 947 EUR / год

3

4

234 m2

1300 m2

Detached villa conveniently located in a gated community a short distance from the center of Marbella. The villa is distributed on 2 levels independent of each other, as follows: On the main entrance level, we find a main living room with fireplace, a family-sized kitchen and the master bedroom with a dressing room and its own bathroom. The living room has direct access to a cozy fully glazed covered porch from where you go directly to the garden. The next level, where there is also another living room with an American kitchen, a living room with views over the pool and the garden, and also 2 large bedrooms, both with en-suite bathrooms. One of the bedrooms also has a large dressing room. This level is accessed directly from the terrace and garden and could perfectly be used as an independent apartment. The villa has a huge garden around the house, with a swimming pool, barbecue area, several terraces and even its own small garden. Next to the pool and garden there is a bathroom, as well as a room for storing garden and pool utensils. The house has 2 covered parking spaces, one of them is completely closed and can also be used as a storage room at the same time. Above the house there is a fantastic and sunny solarium-type terrace, where there are beautiful unobstructed views. Completely facing south, it has sunlight throughout the day. The house in general is in an excellent state of conservation and maintenance, in perfect condition and ready to move into.