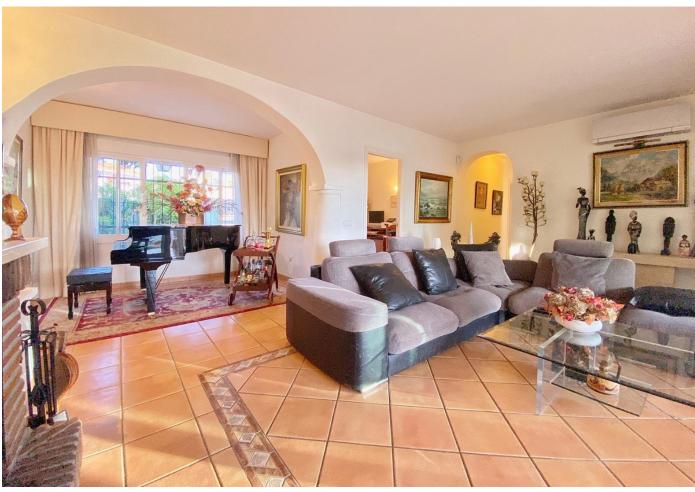

## Продажа - Дом - Marbella 1.375.000€

Marbella Дом

Коммунальные: 1,440 EUR / год ИБИ: 947 EUR / год

3

4

234 m2

1300 m2

Detached villa conveniently located in a gated community a short distance from the center of Marbella. The villa is distributed on 2 levels independent of each other, as follows: On the main entrance level, we find a main living room with fireplace, a family-sized kitchen and the master bedroom with a dressing room and its own bathroom. The living room has direct access to a cozy fully glazed covered porch from where you go directly to the garden. The next level, where there is also another living room with an American kitchen, a living room with views over the pool and the garden, and also 2 large bedrooms, both with en-suite bathrooms. One of the bedrooms also has a large dressing room. This level is accessed directly from the terrace and garden and could perfectly be used as an independent apartment. The villa has a huge garden around the house, with a swimming pool, barbecue area, several terraces and even its own small garden. Next to the pool and garden there is a bathroom, as well as a room for storing garden and pool utensils. The house has 2 covered parking spaces, one of them is completely closed and can also be used as a storage room at the same time. Above the house there is a fantastic and sunny solarium-type terrace, where there are beautiful unobstructed views. Completely facing south, it has sunlight throughout the day. The house in general is in an excellent state of conservation and maintenance, in perfect condition and ready to move into.