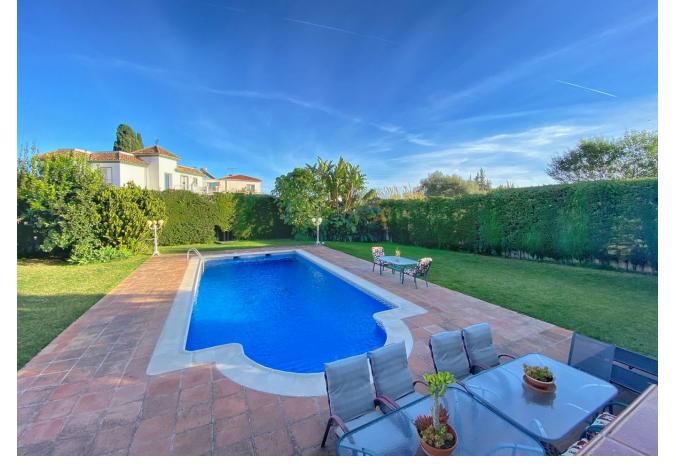

## Продажа - Дом - Marbella 1.375.000€

Marbella Дом

Коммунальные: 1,440 EUR / год ИБИ: 947 EUR / год

3

4

234 m2

1300 m2

Detached villa conveniently located in a gated community a short distance from the center of Marbella. The villa is distributed on 2 levels independent of each other, as follows: On the main entrance level, we find a main living room with fireplace, a family-sized kitchen and the master bedroom with a dressing room and its own bathroom. The living room has direct access to a cozy fully glazed covered porch from where you go directly to the garden. The next level, where there is also another living room with an American kitchen, a living room with views over the pool and the garden, and also 2 large bedrooms, both with en-suite bathrooms. One of the bedrooms also has a large dressing room. This level is accessed directly from the terrace and garden and could perfectly be used as an independent apartment. The villa has a huge garden around the house, with a swimming pool, barbecue area, several terraces and even its own small garden. Next to the pool and garden there is a bathroom, as well as a room for storing garden and pool utensils. The house has 2 covered parking spaces, one of them is completely closed and can also be used as a storage room at the same time. Above the house there is a fantastic and sunny solarium-type terrace, where there are beautiful unobstructed views. Completely facing south, it has sunlight throughout the day. The house in general is in an excellent state of conservation and maintenance, in perfect condition and ready to move into.