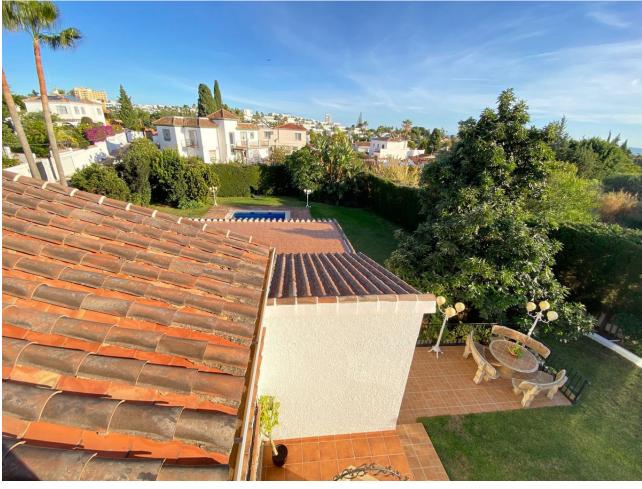

## Продажа - Дом - Marbella 1.375.000€

Marbella Дом

Коммунальные: 1,440 EUR / год ИБИ: 947 EUR / год

3

4

234 m2

1300 m2

Detached villa conveniently located in a gated community a short distance from the center of Marbella. The villa is distributed on 2 levels independent of each other, as follows: On the main entrance level, we find a main living room with fireplace, a family-sized kitchen and the master bedroom with a dressing room and its own bathroom. The living room has direct access to a cozy fully glazed covered porch from where you go directly to the garden. The next level, where there is also another living room with an American kitchen, a living room with views over the pool and the garden, and also 2 large bedrooms, both with en-suite bathrooms. One of the bedrooms also has a large dressing room. This level is accessed directly from the terrace and garden and could perfectly be used as an independent apartment. The villa has a huge garden around the house, with a swimming pool, barbecue area, several terraces and even its own small garden. Next to the pool and garden there is a bathroom, as well as a room for storing garden and pool utensils. The house has 2 covered parking spaces, one of them is completely closed and can also be used as a storage room at the same time. Above the house there is a fantastic and sunny solarium-type terrace, where there are beautiful unobstructed views. Completely facing south, it has sunlight throughout the day. The house in general is in an excellent state of conservation and maintenance, in perfect condition and ready to move into.