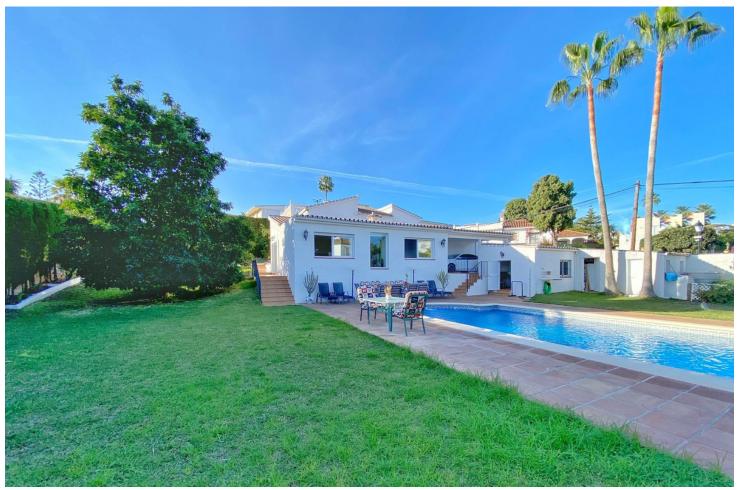

## Продажа - Дом - Marbella 1.375.000€

Marbella Дом

Коммунальные: 1,440 EUR / год ИБИ: 947 EUR / год

3

4

234 m2

1300 m2

Detached villa conveniently located in a gated community a short distance from the center of Marbella. The villa is distributed on 2 levels independent of each other, as follows: On the main entrance level, we find a main living room with fireplace, a family-sized kitchen and the master bedroom with a dressing room and its own bathroom. The living room has direct access to a cozy fully glazed covered porch from where you go directly to the garden. The next level, where there is also another living room with an American kitchen, a living room with views over the pool and the garden, and also 2 large bedrooms, both with en-suite bathrooms. One of the bedrooms also has a large dressing room. This level is accessed directly from the terrace and garden and could perfectly be used as an independent apartment. The villa has a huge garden around the house, with a swimming pool, barbecue area, several terraces and even its own small garden. Next to the pool and garden there is a bathroom, as well as a room for storing garden and pool utensils. The house has 2 covered parking spaces, one of them is completely closed and can also be used as a storage room at the same time. Above the house there is a fantastic and sunny solarium-type terrace, where there are beautiful unobstructed views. Completely facing south, it has sunlight throughout the day. The house in general is in an excellent state of conservation and maintenance, in perfect condition and ready to move into.