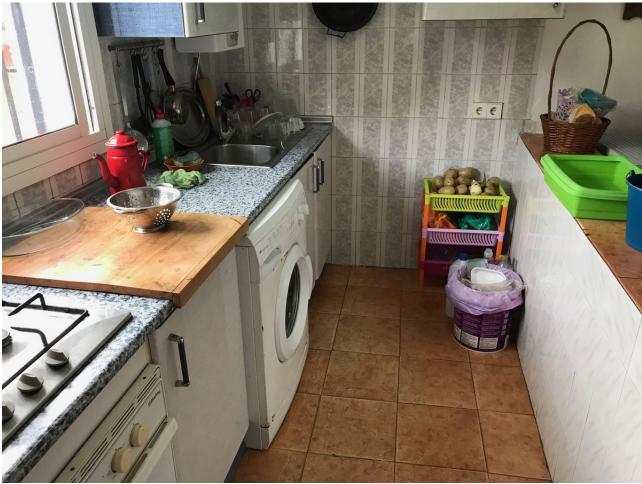

## Продажа - Дом - Estepona 240.00€

Estepona Дом

3

1

100 m2

4000 m2

Welcome to the paradise of nature! This rustic finca is the perfect place for those seeking tranquillity and contact with nature. Located only 12 minutes from the BP petrol station in Padron, this property has a 75m2 country house, three bedrooms and a complete bathroom. The property is legalised and registered, and pays I.B.I and Rubbish. It also has a surface area of thirty (30) areas and is built on one floor, with a solarium on the upper part of the house. On entering the property, you will find an entrance hall leading to the renovated bathroom with a walk-in shower and a single bedroom to the front. The living-dining room has a fireplace and an integrated kitchen, perfect for enjoying dinner with friends or family. The remaining two bedrooms are spacious and bright, perfect for relaxing after a day at the pool. The 4,000 m² plot is fully fenced and has a wide variety of fruit trees, such as orange, avocado, lemon, pomegranate, custard apple and banana trees. There is also an organic vegetable garden for those who want to grow their own vegetables. The property has legalised and registered well water and electricity supply. This rustic finca is the perfect place for those who are looking for a quiet life in contact with nature. With a constructed area of 80 m², a plot of 100 m², a swimming pool and a fireplace, you will never want to leave!