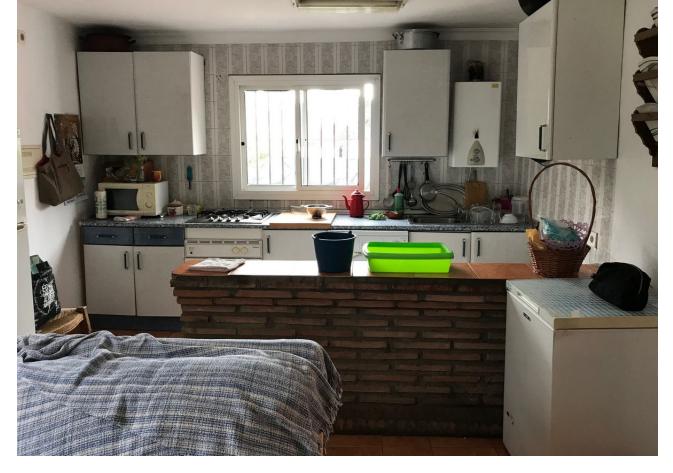

## Продажа - Дом - Estepona 240.00€

Estepona Дом

3

1

100 m2

4000 m2

Welcome to the paradise of nature! This rustic finca is the perfect place for those seeking tranquillity and contact with nature. Located only 12 minutes from the BP petrol station in Padron, this property has a 75m2 country house, three bedrooms and a complete bathroom. The property is legalised and registered, and pays I.B.I and Rubbish. It also has a surface area of thirty (30) areas and is built on one floor, with a solarium on the upper part of the house. On entering the property, you will find an entrance hall leading to the renovated bathroom with a walk-in shower and a single bedroom to the front. The living-dining room has a fireplace and an integrated kitchen, perfect for enjoying dinner with friends or family. The remaining two bedrooms are spacious and bright, perfect for relaxing after a day at the pool. The 4,000 m² plot is fully fenced and has a wide variety of fruit trees, such as orange, avocado, lemon, pomegranate, custard apple and banana trees. There is also an organic vegetable garden for those who want to grow their own vegetables. The property has legalised and registered well water and electricity supply. This rustic finca is the perfect place for those who are looking for a quiet life in contact with nature. With a constructed area of 80 m², a plot of 100 m², a swimming pool and a fireplace, you will never want to leave!