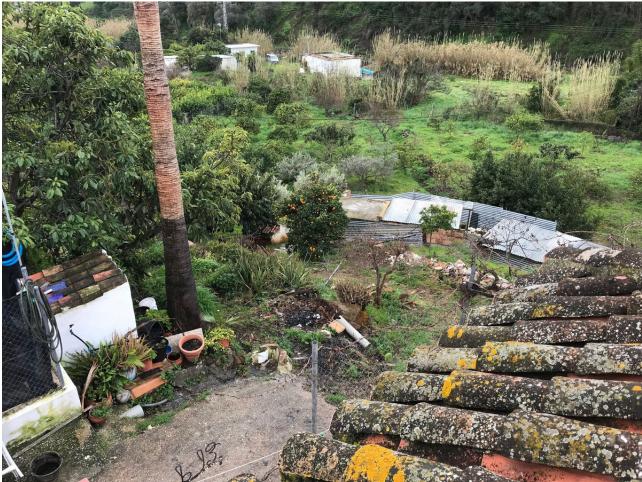

## Продажа - Дом - Estepona 240.00€

Estepona Дом

3

1

100 m2

4000 m2

Welcome to the paradise of nature! This rustic finca is the perfect place for those seeking tranquillity and contact with nature. Located only 12 minutes from the BP petrol station in Padron, this property has a 75m2 country house, three bedrooms and a complete bathroom. The property is legalised and registered, and pays I.B.I and Rubbish. It also has a surface area of thirty (30) areas and is built on one floor, with a solarium on the upper part of the house. On entering the property, you will find an entrance hall leading to the renovated bathroom with a walk-in shower and a single bedroom to the front. The living-dining room has a fireplace and an integrated kitchen, perfect for enjoying dinner with friends or family. The remaining two bedrooms are spacious and bright, perfect for relaxing after a day at the pool. The 4,000 m² plot is fully fenced and has a wide variety of fruit trees, such as orange, avocado, lemon, pomegranate, custard apple and banana trees. There is also an organic vegetable garden for those who want to grow their own vegetables. The property has legalised and registered well water and electricity supply. This rustic finca is the perfect place for those who are looking for a quiet life in contact with nature. With a constructed area of 80 m², a plot of 100 m², a swimming pool and a fireplace, you will never want to leave!