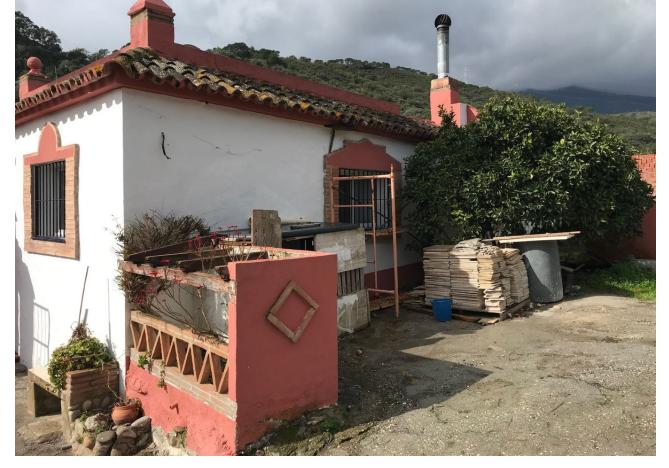

## Продажа - Дом - Estepona 240.00€

Estepona Дом

3

1

100 m2

4000 m2

Welcome to the paradise of nature! This rustic finca is the perfect place for those seeking tranquillity and contact with nature. Located only 12 minutes from the BP petrol station in Padron, this property has a 75m2 country house, three bedrooms and a complete bathroom. The property is legalised and registered, and pays I.B.I and Rubbish. It also has a surface area of thirty (30) areas and is built on one floor, with a solarium on the upper part of the house. On entering the property, you will find an entrance hall leading to the renovated bathroom with a walk-in shower and a single bedroom to the front. The living-dining room has a fireplace and an integrated kitchen, perfect for enjoying dinner with friends or family. The remaining two bedrooms are spacious and bright, perfect for relaxing after a day at the pool. The 4,000 m² plot is fully fenced and has a wide variety of fruit trees, such as orange, avocado, lemon, pomegranate, custard apple and banana trees. There is also an organic vegetable garden for those who want to grow their own vegetables. The property has legalised and registered well water and electricity supply. This rustic finca is the perfect place for those who are looking for a quiet life in contact with nature. With a constructed area of 80 m², a plot of 100 m², a swimming pool and a fireplace, you will never want to leave!