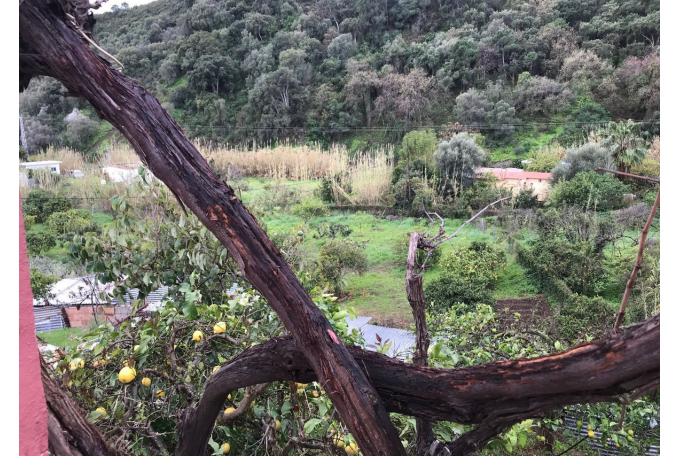

## Продажа - Дом - Estepona 240.00€

Estepona Дом

3

1

100 m2

4000 m2

Welcome to the paradise of nature! This rustic finca is the perfect place for those seeking tranquillity and contact with nature. Located only 12 minutes from the BP petrol station in Padron, this property has a 75m2 country house, three bedrooms and a complete bathroom. The property is legalised and registered, and pays I.B.I and Rubbish. It also has a surface area of thirty (30) areas and is built on one floor, with a solarium on the upper part of the house. On entering the property, you will find an entrance hall leading to the renovated bathroom with a walk-in shower and a single bedroom to the front. The living-dining room has a fireplace and an integrated kitchen, perfect for enjoying dinner with friends or family. The remaining two bedrooms are spacious and bright, perfect for relaxing after a day at the pool. The 4,000 m² plot is fully fenced and has a wide variety of fruit trees, such as orange, avocado, lemon, pomegranate, custard apple and banana trees. There is also an organic vegetable garden for those who want to grow their own vegetables. The property has legalised and registered well water and electricity supply. This rustic finca is the perfect place for those who are looking for a quiet life in contact with nature. With a constructed area of 80 m², a plot of 100 m², a swimming pool and a fireplace, you will never want to leave!