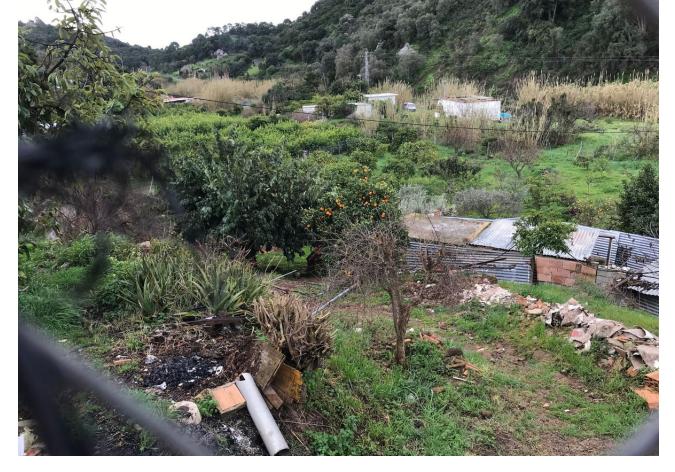

## Продажа - Дом - Estepona 240.00€

Estepona Дом

3

1

100 m2

4000 m2

Welcome to the paradise of nature! This rustic finca is the perfect place for those seeking tranquillity and contact with nature. Located only 12 minutes from the BP petrol station in Padron, this property has a 75m2 country house, three bedrooms and a complete bathroom. The property is legalised and registered, and pays I.B.I and Rubbish. It also has a surface area of thirty (30) areas and is built on one floor, with a solarium on the upper part of the house. On entering the property, you will find an entrance hall leading to the renovated bathroom with a walk-in shower and a single bedroom to the front. The living-dining room has a fireplace and an integrated kitchen, perfect for enjoying dinner with friends or family. The remaining two bedrooms are spacious and bright, perfect for relaxing after a day at the pool. The 4,000 m² plot is fully fenced and has a wide variety of fruit trees, such as orange, avocado, lemon, pomegranate, custard apple and banana trees. There is also an organic vegetable garden for those who want to grow their own vegetables. The property has legalised and registered well water and electricity supply. This rustic finca is the perfect place for those who are looking for a quiet life in contact with nature. With a constructed area of 80 m², a plot of 100 m², a swimming pool and a fireplace, you will never want to leave!