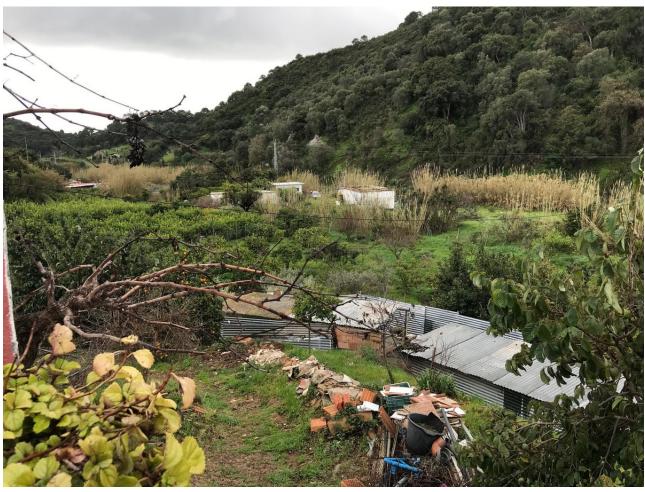

## Продажа - Дом - Estepona 240.00€

Estepona Дом

3

1

100 m2

4000 m2

Welcome to the paradise of nature! This rustic finca is the perfect place for those seeking tranquillity and contact with nature. Located only 12 minutes from the BP petrol station in Padron, this property has a 75m2 country house, three bedrooms and a complete bathroom. The property is legalised and registered, and pays I.B.I and Rubbish. It also has a surface area of thirty (30) areas and is built on one floor, with a solarium on the upper part of the house. On entering the property, you will find an entrance hall leading to the renovated bathroom with a walk-in shower and a single bedroom to the front. The living-dining room has a fireplace and an integrated kitchen, perfect for enjoying dinner with friends or family. The remaining two bedrooms are spacious and bright, perfect for relaxing after a day at the pool. The 4,000 m² plot is fully fenced and has a wide variety of fruit trees, such as orange, avocado, lemon, pomegranate, custard apple and banana trees. There is also an organic vegetable garden for those who want to grow their own vegetables. The property has legalised and registered well water and electricity supply. This rustic finca is the perfect place for those who are looking for a quiet life in contact with nature. With a constructed area of 80 m², a plot of 100 m², a swimming pool and a fireplace, you will never want to leave!