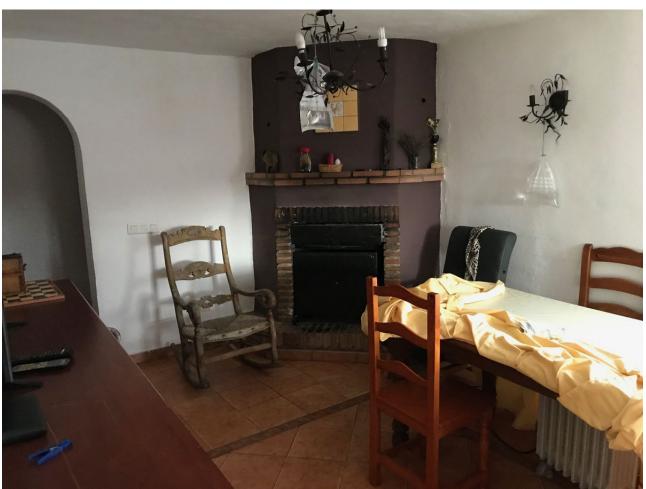

## Продажа - Дом - Estepona 240.00€

Estepona Дом

3

1

100 m2

4000 m2

Welcome to the paradise of nature! This rustic finca is the perfect place for those seeking tranquillity and contact with nature. Located only 12 minutes from the BP petrol station in Padron, this property has a 75m2 country house, three bedrooms and a complete bathroom. The property is legalised and registered, and pays I.B.I and Rubbish. It also has a surface area of thirty (30) areas and is built on one floor, with a solarium on the upper part of the house. On entering the property, you will find an entrance hall leading to the renovated bathroom with a walk-in shower and a single bedroom to the front. The living-dining room has a fireplace and an integrated kitchen, perfect for enjoying dinner with friends or family. The remaining two bedrooms are spacious and bright, perfect for relaxing after a day at the pool. The 4,000 m² plot is fully fenced and has a wide variety of fruit trees, such as orange, avocado, lemon, pomegranate, custard apple and banana trees. There is also an organic vegetable garden for those who want to grow their own vegetables. The property has legalised and registered well water and electricity supply. This rustic finca is the perfect place for those who are looking for a quiet life in contact with nature. With a constructed area of 80 m², a plot of 100 m², a swimming pool and a fireplace, you will never want to leave!