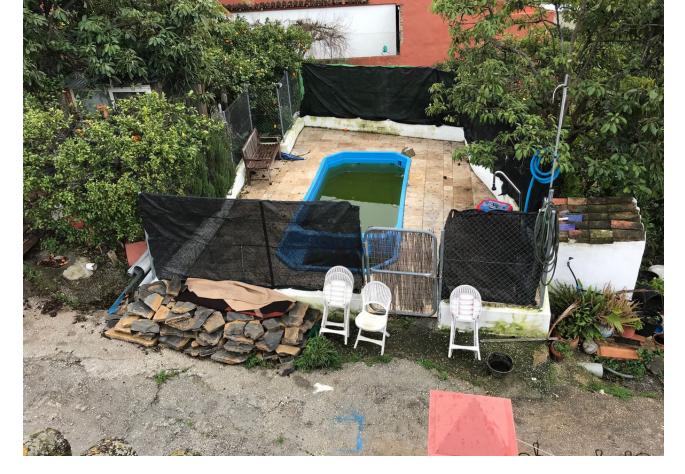

## Продажа - Дом - Estepona 240.00€

Estepona Дом

3

1

100 m2

4000 m2

Welcome to the paradise of nature! This rustic finca is the perfect place for those seeking tranquillity and contact with nature. Located only 12 minutes from the BP petrol station in Padron, this property has a 75m2 country house, three bedrooms and a complete bathroom. The property is legalised and registered, and pays I.B.I and Rubbish. It also has a surface area of thirty (30) areas and is built on one floor, with a solarium on the upper part of the house. On entering the property, you will find an entrance hall leading to the renovated bathroom with a walk-in shower and a single bedroom to the front. The living-dining room has a fireplace and an integrated kitchen, perfect for enjoying dinner with friends or family. The remaining two bedrooms are spacious and bright, perfect for relaxing after a day at the pool. The 4,000 m² plot is fully fenced and has a wide variety of fruit trees, such as orange, avocado, lemon, pomegranate, custard apple and banana trees. There is also an organic vegetable garden for those who want to grow their own vegetables. The property has legalised and registered well water and electricity supply. This rustic finca is the perfect place for those who are looking for a quiet life in contact with nature. With a constructed area of 80 m², a plot of 100 m², a swimming pool and a fireplace, you will never want to leave!

**бассейн**✓ Приватный