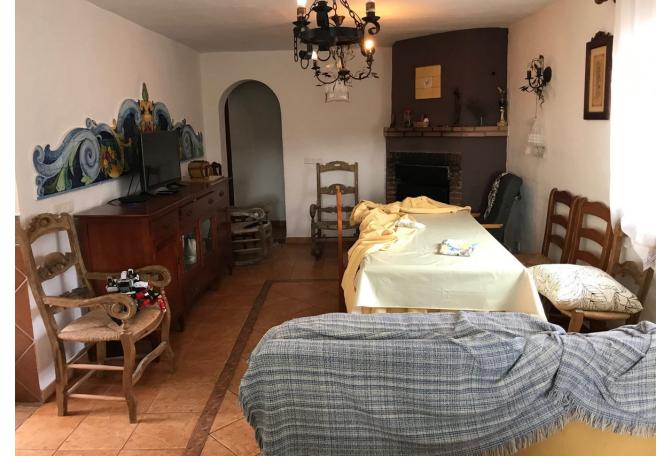

## Продажа - Дом - Estepona 240.00€

Estepona Дом

3

1

100 m2

4000 m2

Welcome to the paradise of nature! This rustic finca is the perfect place for those seeking tranquillity and contact with nature. Located only 12 minutes from the BP petrol station in Padron, this property has a 75m2 country house, three bedrooms and a complete bathroom. The property is legalised and registered, and pays I.B.I and Rubbish. It also has a surface area of thirty (30) areas and is built on one floor, with a solarium on the upper part of the house. On entering the property, you will find an entrance hall leading to the renovated bathroom with a walk-in shower and a single bedroom to the front. The living-dining room has a fireplace and an integrated kitchen, perfect for enjoying dinner with friends or family. The remaining two bedrooms are spacious and bright, perfect for relaxing after a day at the pool. The 4,000 m² plot is fully fenced and has a wide variety of fruit trees, such as orange, avocado, lemon, pomegranate, custard apple and banana trees. There is also an organic vegetable garden for those who want to grow their own vegetables. The property has legalised and registered well water and electricity supply. This rustic finca is the perfect place for those who are looking for a quiet life in contact with nature. With a constructed area of 80 m², a plot of 100 m², a swimming pool and a fireplace, you will never want to leave!