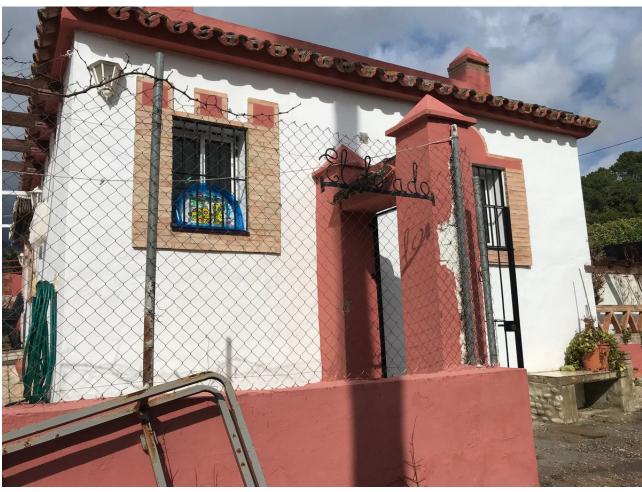

## Продажа - Дом - Estepona 240.00€

Estepona Дом

3

1

100 m2

4000 m2

Welcome to the paradise of nature! This rustic finca is the perfect place for those seeking tranquillity and contact with nature. Located only 12 minutes from the BP petrol station in Padron, this property has a 75m2 country house, three bedrooms and a complete bathroom. The property is legalised and registered, and pays I.B.I and Rubbish. It also has a surface area of thirty (30) areas and is built on one floor, with a solarium on the upper part of the house. On entering the property, you will find an entrance hall leading to the renovated bathroom with a walk-in shower and a single bedroom to the front. The living-dining room has a fireplace and an integrated kitchen, perfect for enjoying dinner with friends or family. The remaining two bedrooms are spacious and bright, perfect for relaxing after a day at the pool. The 4,000 m² plot is fully fenced and has a wide variety of fruit trees, such as orange, avocado, lemon, pomegranate, custard apple and banana trees. There is also an organic vegetable garden for those who want to grow their own vegetables. The property has legalised and registered well water and electricity supply. This rustic finca is the perfect place for those who are looking for a quiet life in contact with nature. With a constructed area of 80 m², a plot of 100 m², a swimming pool and a fireplace, you will never want to leave!