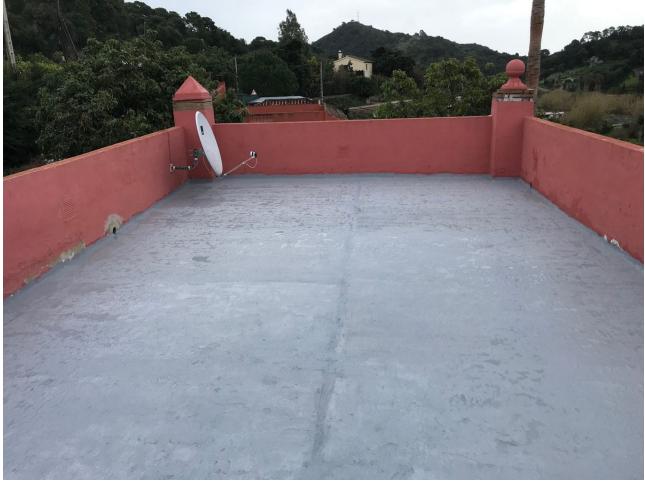

## Продажа - Дом - Estepona 240.00€

Estepona Дом

3

1

100 m2

4000 m2

Welcome to the paradise of nature! This rustic finca is the perfect place for those seeking tranquillity and contact with nature. Located only 12 minutes from the BP petrol station in Padron, this property has a 75m2 country house, three bedrooms and a complete bathroom. The property is legalised and registered, and pays I.B.I and Rubbish. It also has a surface area of thirty (30) areas and is built on one floor, with a solarium on the upper part of the house. On entering the property, you will find an entrance hall leading to the renovated bathroom with a walk-in shower and a single bedroom to the front. The living-dining room has a fireplace and an integrated kitchen, perfect for enjoying dinner with friends or family. The remaining two bedrooms are spacious and bright, perfect for relaxing after a day at the pool. The 4,000 m² plot is fully fenced and has a wide variety of fruit trees, such as orange, avocado, lemon, pomegranate, custard apple and banana trees. There is also an organic vegetable garden for those who want to grow their own vegetables. The property has legalised and registered well water and electricity supply. This rustic finca is the perfect place for those who are looking for a quiet life in contact with nature. With a constructed area of 80 m², a plot of 100 m², a swimming pool and a fireplace, you will never want to leave!