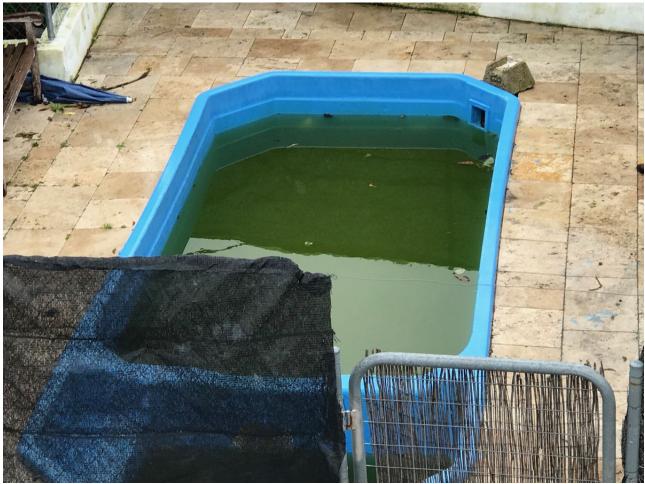

## Продажа - Дом - Estepona 240.00€

Estepona Дом

3

1

100 m2

4000 m2

Welcome to the paradise of nature! This rustic finca is the perfect place for those seeking tranquillity and contact with nature. Located only 12 minutes from the BP petrol station in Padron, this property has a 75m2 country house, three bedrooms and a complete bathroom. The property is legalised and registered, and pays I.B.I and Rubbish. It also has a surface area of thirty (30) areas and is built on one floor, with a solarium on the upper part of the house. On entering the property, you will find an entrance hall leading to the renovated bathroom with a walk-in shower and a single bedroom to the front. The living-dining room has a fireplace and an integrated kitchen, perfect for enjoying dinner with friends or family. The remaining two bedrooms are spacious and bright, perfect for relaxing after a day at the pool. The 4,000 m² plot is fully fenced and has a wide variety of fruit trees, such as orange, avocado, lemon, pomegranate, custard apple and banana trees. There is also an organic vegetable garden for those who want to grow their own vegetables. The property has legalised and registered well water and electricity supply. This rustic finca is the perfect place for those who are looking for a quiet life in contact with nature. With a constructed area of 80 m², a plot of 100 m², a swimming pool and a fireplace, you will never want to leave!

**бассейн**✓ Приватный