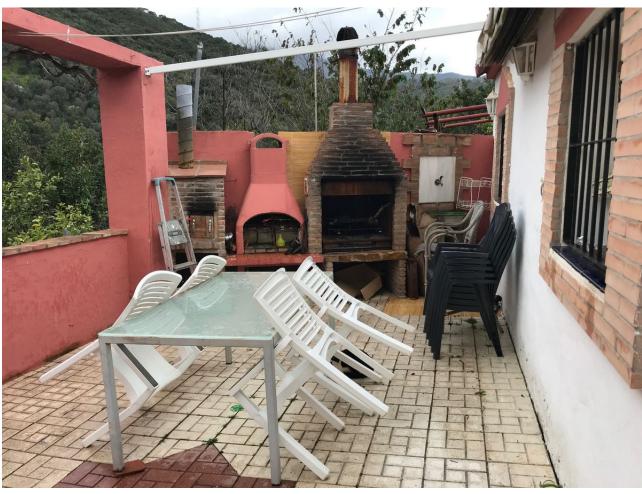

## Продажа - Дом - Estepona 240.00€

Estepona Дом

3

1

100 m2

4000 m2

Welcome to the paradise of nature! This rustic finca is the perfect place for those seeking tranquillity and contact with nature. Located only 12 minutes from the BP petrol station in Padron, this property has a 75m2 country house, three bedrooms and a complete bathroom. The property is legalised and registered, and pays I.B.I and Rubbish. It also has a surface area of thirty (30) areas and is built on one floor, with a solarium on the upper part of the house. On entering the property, you will find an entrance hall leading to the renovated bathroom with a walk-in shower and a single bedroom to the front. The living-dining room has a fireplace and an integrated kitchen, perfect for enjoying dinner with friends or family. The remaining two bedrooms are spacious and bright, perfect for relaxing after a day at the pool. The 4,000 m² plot is fully fenced and has a wide variety of fruit trees, such as orange, avocado, lemon, pomegranate, custard apple and banana trees. There is also an organic vegetable garden for those who want to grow their own vegetables. The property has legalised and registered well water and electricity supply. This rustic finca is the perfect place for those who are looking for a quiet life in contact with nature. With a constructed area of 80 m², a plot of 100 m², a swimming pool and a fireplace, you will never want to leave!