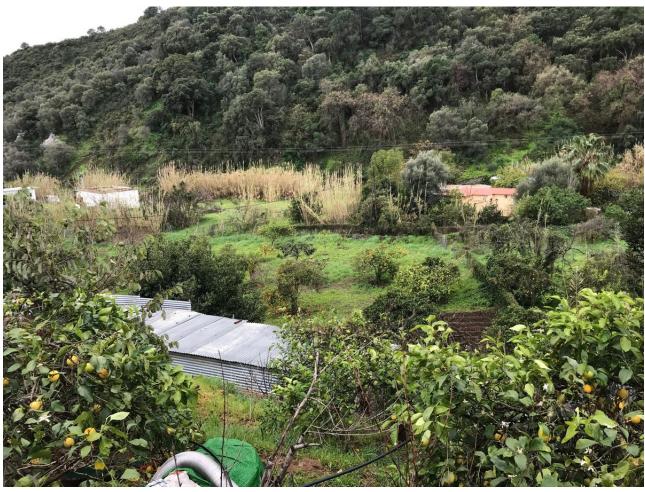

## Продажа - Дом - Estepona 240.00€

Estepona Дом

3

1

100 m2

4000 m2

Welcome to the paradise of nature! This rustic finca is the perfect place for those seeking tranquillity and contact with nature. Located only 12 minutes from the BP petrol station in Padron, this property has a 75m2 country house, three bedrooms and a complete bathroom. The property is legalised and registered, and pays I.B.I and Rubbish. It also has a surface area of thirty (30) areas and is built on one floor, with a solarium on the upper part of the house. On entering the property, you will find an entrance hall leading to the renovated bathroom with a walk-in shower and a single bedroom to the front. The living-dining room has a fireplace and an integrated kitchen, perfect for enjoying dinner with friends or family. The remaining two bedrooms are spacious and bright, perfect for relaxing after a day at the pool. The 4,000 m² plot is fully fenced and has a wide variety of fruit trees, such as orange, avocado, lemon, pomegranate, custard apple and banana trees. There is also an organic vegetable garden for those who want to grow their own vegetables. The property has legalised and registered well water and electricity supply. This rustic finca is the perfect place for those who are looking for a quiet life in contact with nature. With a constructed area of 80 m², a plot of 100 m², a swimming pool and a fireplace, you will never want to leave!