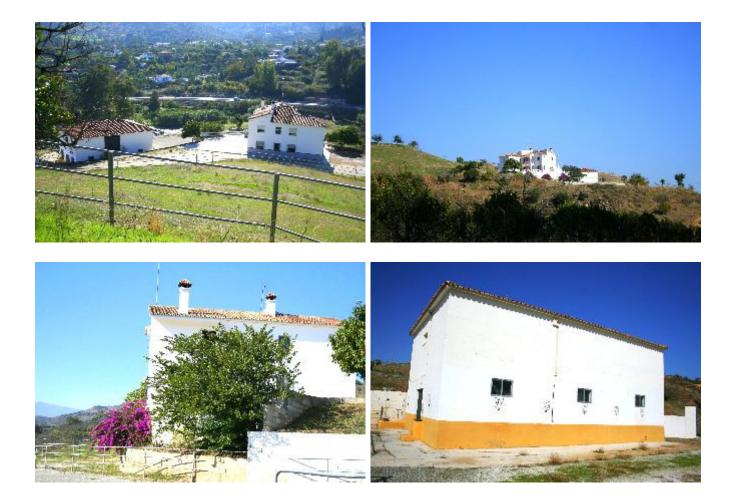

## Продажа - Дом - Coín 1.900.000€

EQUESTRIAN Centre . Loads of POTENTIAL . Excellent communication links . Close to the popular town of Coin . Close to many TAPAS Bars . Walking distance to local bar-restaurant . EXPERIENCE THE CULTURE AND LIFESTYLE of the Guadalhorce Valley Exclusive equestrian property with excellent communication links. Located only a few minutes from the centre of Coin and 30 minutes from Malaga and Marbella. The plot of 70,000m<sup>2</sup> is fully fenced, the house has its own well and water deposit. Picadero 600m<sup>2</sup> warehouse Large house of 300m<sup>2</sup> Workshop 300m<sup>2</sup> Stabling for 10 horses The house does require renovating but it would make a perfect equestrian centre or rural hotel. 30 minutes drive to Marbella 35 minutes to Malaga Airport