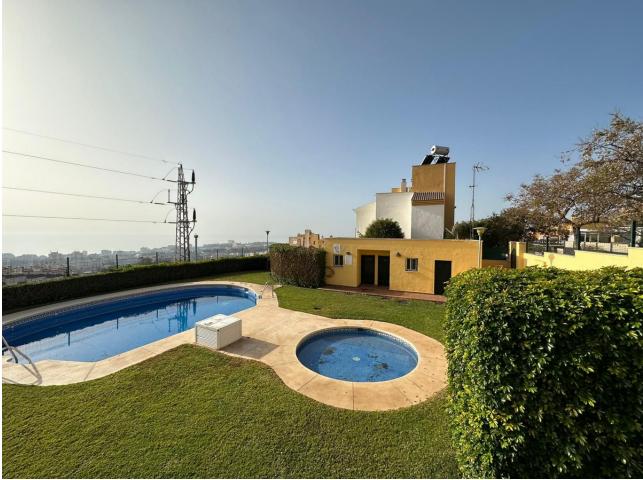

## Benalmadena Апартамент

Property ready to move into, in the quiet urbanization Balcón de Santangelo, sunny and with views to the sea and the mountains, a step away from all services, with good access from the motorway. Flat of 107 m<sup>2</sup> constructed and 95 m<sup>2</sup> useful, with 15 m<sup>2</sup> east facing terrace, on the 1st floor with lift. The property is distributed in entrance hall, spacious lounge/dining room with access to the large terrace, fully fitted kitchen with laundry annex. Three bedrooms, all with fitted wardrobes and space for double bed, two bathrooms, one with bathtub. Air conditioning. Exclusive gated complex with communal garden and swimming pool with sea views. Lift with easy access to the two parking spaces and storage room. Don't miss this OPPORTUNITY, call now to visit your next home in the heart of the Costa del Sol! In compliance with the decree of the Junta de Andalucía 218-2005 of the 11th of October, we inform the clients that the notary, registry and I.T.P. costs are not included in the price. We remind you that as a consumer you have the right to be informed and given the corresponding informative documentation, according to the provisions of the Decree 218/05 of 11 October which regulates the Regulation of Consumer Information in the sale and rental of housing in Andalusia.

Расположение Урбанизация

**вид** У Море Горы ОРИЕНТАЦИЯ Восток Запад

Особенности

- 🖌 Лифт
- 🔨 Приватная терраса
- 🔨 Кладовка
- 💙 Подсобное помещение

**Состояние** Хорошее

Парковка

\star Гараж

**бассейн** У Общий