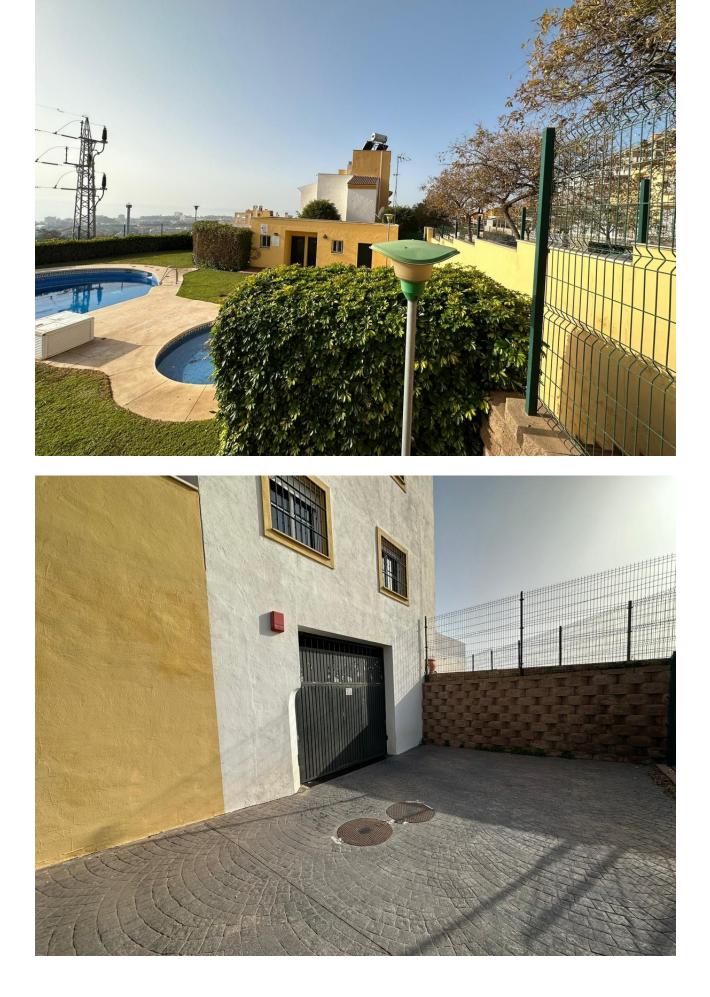

## Benalmadena Апартамент

Property ready to move into, in the quiet urbanization Balcón de Santangelo, sunny and with views to the sea and the mountains, a step away from all services, with good access from the motorway. Flat of 107 m<sup>2</sup> constructed and 95 m<sup>2</sup> useful, with 15 m<sup>2</sup> east facing terrace, on the 1st floor with lift. The property is distributed in entrance hall, spacious lounge/dining room with access to the large terrace, fully fitted kitchen with laundry annex. Three bedrooms, all with fitted wardrobes and space for double bed, two bathrooms, one with bathtub. Air conditioning. Exclusive gated complex with communal garden and swimming pool with sea views. Lift with easy access to the two parking spaces and storage room. Don't miss this OPPORTUNITY, call now to visit your next home in the heart of the Costa del Sol! In compliance with the decree of the Junta de Andalucía 218-2005 of the 11th of October, we inform the clients that the notary, registry and I.T.P. costs are not included in the price. We remind you that as a consumer you have the right to be informed and given the corresponding informative documentation, according to the provisions of the Decree 218/05 of 11 October which regulates the Regulation of Consumer Information in the sale and rental of housing in Andalusia.

Расположение Урбанизация

**вид** У Море Горы ОРИЕНТАЦИЯ Восток Запад

Особенности

- 🖌 Лифт
- 🔨 Приватная терраса
- 🔨 Кладовка
- 💙 Подсобное помещение

**Состояние** Хорошее

Парковка

\star Гараж

**бассейн** У Общий