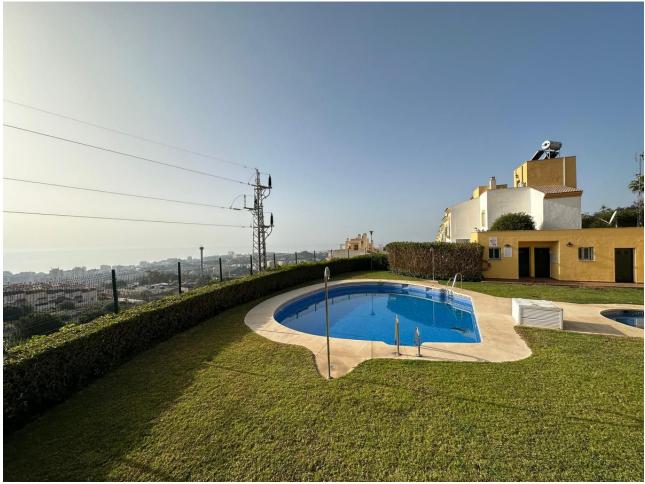

## Benalmadena Апартамент

Property ready to move into, in the quiet urbanization Balcón de Santangelo, sunny and with views to the sea and the mountains, a step away from all services, with good access from the motorway. Flat of 107 m<sup>2</sup> constructed and 95 m<sup>2</sup> useful, with 15 m<sup>2</sup> east facing terrace, on the 1st floor with lift. The property is distributed in entrance hall, spacious lounge/dining room with access to the large terrace, fully fitted kitchen with laundry annex. Three bedrooms, all with fitted wardrobes and space for double bed, two bathrooms, one with bathtub. Air conditioning. Exclusive gated complex with communal garden and swimming pool with sea views. Lift with easy access to the two parking spaces and storage room. Don't miss this OPPORTUNITY, call now to visit your next home in the heart of the Costa del Sol! In compliance with the decree of the Junta de Andalucía 218-2005 of the 11th of October, we inform the clients that the notary, registry and I.T.P. costs are not included in the price. We remind you that as a consumer you have the right to be informed and given the corresponding informative documentation, according to the provisions of the Decree 218/05 of 11 October which regulates the Regulation of Consumer Information in the sale and rental of housing in Andalusia.

Расположение Урбанизация

**вид** У Море Горы ОРИЕНТАЦИЯ Восток Запад

Особенности

- 🖌 Лифт
- 🔨 Приватная терраса
- 🔨 Кладовка
- 💙 Подсобное помещение

**Состояние** Хорошее

Парковка

\star Гараж

**бассейн** У Общий