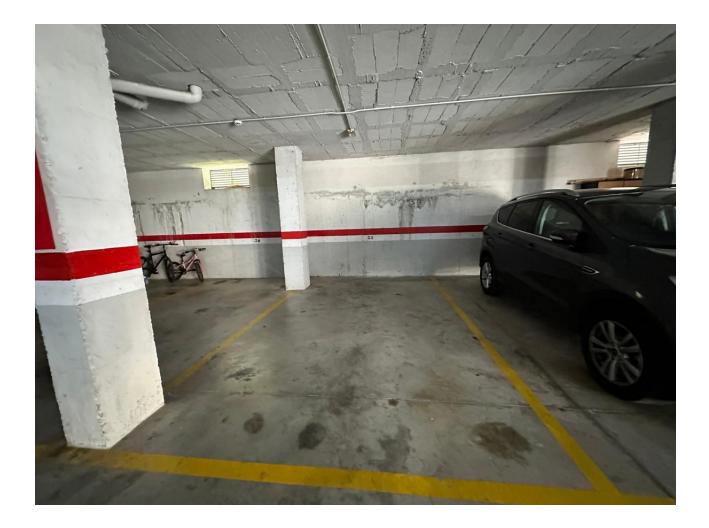

## Benalmadena Апартамент

Property ready to move into, in the quiet urbanization Balcón de Santangelo, sunny and with views to the sea and the mountains, a step away from all services, with good access from the motorway. Flat of 107 m<sup>2</sup> constructed and 95 m<sup>2</sup> useful, with 15 m<sup>2</sup> east facing terrace, on the 1st floor with lift. The property is distributed in entrance hall, spacious lounge/dining room with access to the large terrace, fully fitted kitchen with laundry annex. Three bedrooms, all with fitted wardrobes and space for double bed, two bathrooms, one with bathtub. Air conditioning. Exclusive gated complex with communal garden and swimming pool with sea views. Lift with easy access to the two parking spaces and storage room. Don't miss this OPPORTUNITY, call now to visit your next home in the heart of the Costa del Sol! In compliance with the decree of the Junta de Andalucía 218-2005 of the 11th of October, we inform the clients that the notary, registry and I.T.P. costs are not included in the price. We remind you that as a consumer you have the right to be informed and given the corresponding informative documentation, according to the provisions of the Decree 218/05 of 11 October which regulates the Regulation of Consumer Information in the sale and rental of housing in Andalusia.

Расположение Урбанизация

**вид** У Море Горы ОРИЕНТАЦИЯ Восток Запад

Особенности

- 🖌 Лифт
- 🔨 Приватная терраса
- 🔨 Кладовка
- 💙 Подсобное помещение

**Состояние** Хорошее

Парковка

\star Гараж

**бассейн** У Общий