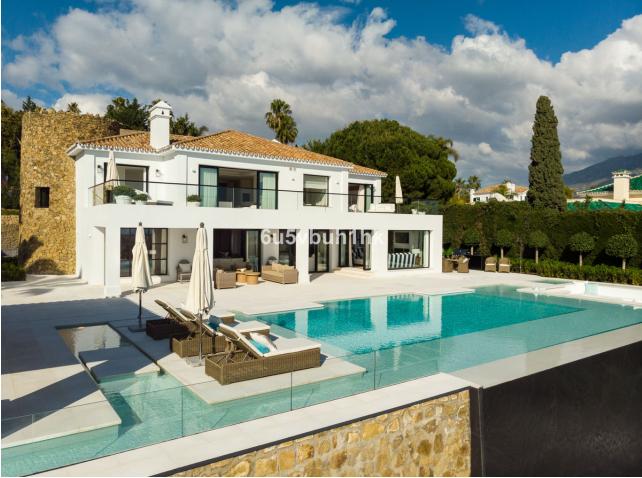

## Продажа - Дом - Nueva Andalucía 10.500.000€

Discover the epitome of luxury living at Villa Elisia, an exceptional family home nestled in the exclusive enclave of La Cerquilla in Nueva Andalucia. This three-level residence offers spectacular views of the Mediterranean Sea and is surrounded by lush greenery, ensuring privacy and tranquillity. The property's outdoor spaces are a masterpiece, featuring an infinity pool with a sunken chill-out area, a pergola with a fireplace and numerous strategically placed chillout areas. The expansive plot includes an extravagant garden, a private padel court and an al fresco dining space with a barbecue, all accessible via a private driveway for added convenience and security. Step inside to experience the seamless blend of Mediterranean architecture with a modern twist. The interiors are a testament to elegance and attention to detail, with a formal living area leading to an open-plan layout for informal living, dining and a modern kitchen. The kitchen boasts state-of-the-art appliances, ample storage and a central island, all with breathtaking views of the sea. Villa Elisia features four large ensuite bedrooms, each meticulously decorated, while the grand master bedroom steals the spotlight with a fireplace, walk-in closet and a luxurious bathroom with a shower, standalone tub and double vanity. The master bedroom offers direct terrace access, providing residents with unparalleled views and added luxury. Beyond the exquisite living spaces, Villa Elisia elevates the standard of living with bespoke amenities. Residents can indulge in a home cinema, a treatment room and a SPA that includes a jacuzzi, Turkish bath and sauna. This residence is not just a home; it's a sanctuary where elegance meets functionality. Located in the heart of Nueva Andalucía, Villa Elisia is a haven of sophistication and comfort, offering an unparalleled lifestyle for those who appreciate the finest things in life.