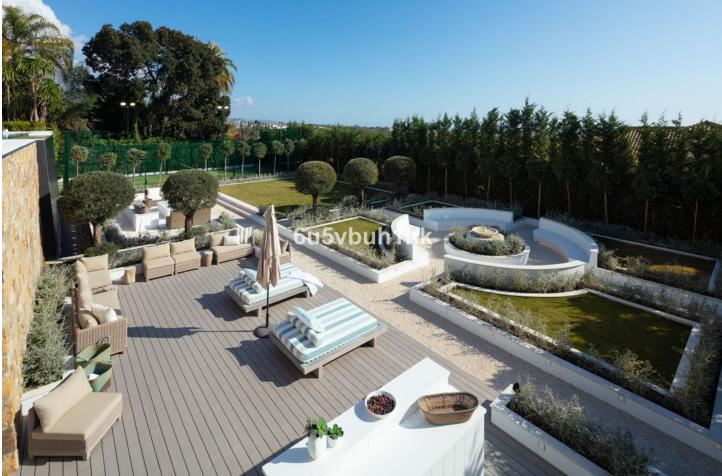

## Продажа - Дом - Nueva Andalucía 10.500.000€

Discover the epitome of luxury living at Villa Elisia, an exceptional family home nestled in the exclusive enclave of La Cerquilla in Nueva Andalucia. This three-level residence offers spectacular views of the Mediterranean Sea and is surrounded by lush greenery, ensuring privacy and tranquillity. The property's outdoor spaces are a masterpiece, featuring an infinity pool with a sunken chill-out area, a pergola with a fireplace and numerous strategically placed chillout areas. The expansive plot includes an extravagant garden, a private padel court and an al fresco dining space with a barbecue, all accessible via a private driveway for added convenience and security. Step inside to experience the seamless blend of Mediterranean architecture with a modern twist. The interiors are a testament to elegance and attention to detail, with a formal living area leading to an open-plan layout for informal living, dining and a modern kitchen. The kitchen boasts state-of-the-art appliances, ample storage and a central island, all with breathtaking views of the sea. Villa Elisia features four large ensuite bedrooms, each meticulously decorated, while the grand master bedroom steals the spotlight with a fireplace, walk-in closet and a luxurious bathroom with a shower, standalone tub and double vanity. The master bedroom offers direct terrace access, providing residents with unparalleled views and added luxury. Beyond the exquisite living spaces, Villa Elisia elevates the standard of living with bespoke amenities. Residents can indulge in a home cinema, a treatment room and a SPA that includes a jacuzzi, Turkish bath and sauna. This residence is not just a home; it's a sanctuary where elegance meets functionality. Located in the heart of Nueva Andalucía, Villa Elisia is a haven of sophistication and comfort, offering an unparalleled lifestyle for those who appreciate the finest things in life.