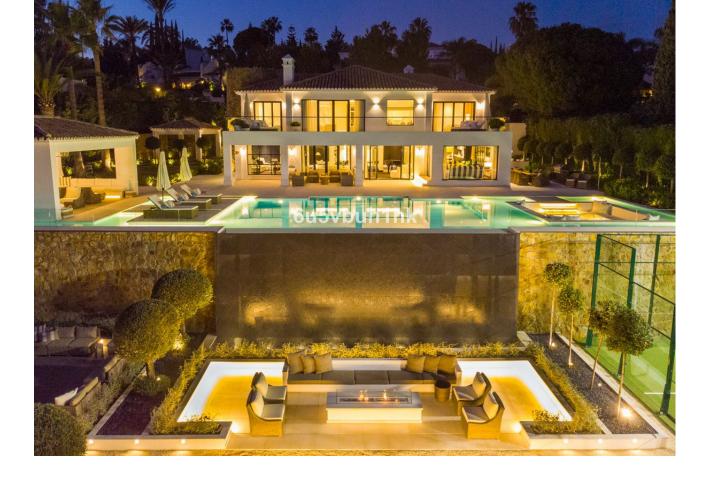

## Продажа - Дом - Nueva Andalucía 10.500.000€

Discover the epitome of luxury living at Villa Elisia, an exceptional family home nestled in the exclusive enclave of La Cerquilla in Nueva Andalucia. This three-level residence offers spectacular views of the Mediterranean Sea and is surrounded by lush greenery, ensuring privacy and tranquillity. The property's outdoor spaces are a masterpiece, featuring an infinity pool with a sunken chill-out area, a pergola with a fireplace and numerous strategically placed chillout areas. The expansive plot includes an extravagant garden, a private padel court and an al fresco dining space with a barbecue, all accessible via a private driveway for added convenience and security. Step inside to experience the seamless blend of Mediterranean architecture with a modern twist. The interiors are a testament to elegance and attention to detail, with a formal living area leading to an open-plan layout for informal living, dining and a modern kitchen. The kitchen boasts state-of-the-art appliances, ample storage and a central island, all with breathtaking views of the sea. Villa Elisia features four large ensuite bedrooms, each meticulously decorated, while the grand master bedroom steals the spotlight with a fireplace, walk-in closet and a luxurious bathroom with a shower, standalone tub and double vanity. The master bedroom offers direct terrace access, providing residents with unparalleled views and added luxury. Beyond the exquisite living spaces, Villa Elisia elevates the standard of living with bespoke amenities. Residents can indulge in a home cinema, a treatment room and a SPA that includes a jacuzzi, Turkish bath and sauna. This residence is not just a home; it's a sanctuary where elegance meets functionality. Located in the heart of Nueva Andalucía, Villa Elisia is a haven of sophistication and comfort, offering an unparalleled lifestyle for those who appreciate the finest things in life.