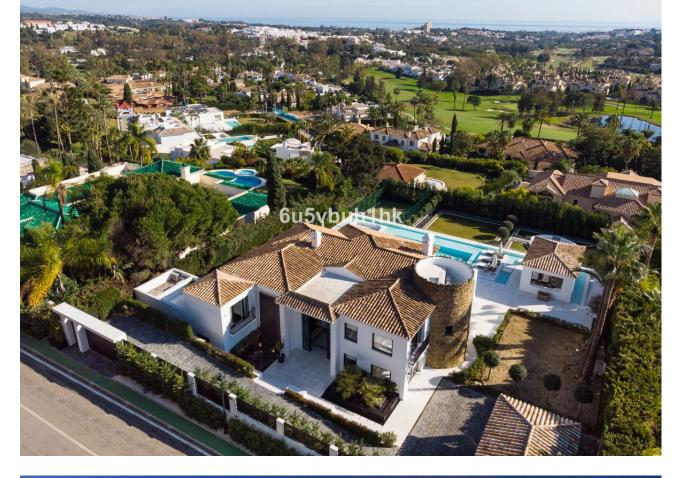

## Продажа - Дом - Nueva Andalucía 10.500.000€

Discover the epitome of luxury living at Villa Elisia, an exceptional family home nestled in the exclusive enclave of La Cerquilla in Nueva Andalucia. This three-level residence offers spectacular views of the Mediterranean Sea and is surrounded by lush greenery, ensuring privacy and tranquillity. The property's outdoor spaces are a masterpiece, featuring an infinity pool with a sunken chill-out area, a pergola with a fireplace and numerous strategically placed chillout areas. The expansive plot includes an extravagant garden, a private padel court and an al fresco dining space with a barbecue, all accessible via a private driveway for added convenience and security. Step inside to experience the seamless blend of Mediterranean architecture with a modern twist. The interiors are a testament to elegance and attention to detail, with a formal living area leading to an open-plan layout for informal living, dining and a modern kitchen. The kitchen boasts state-of-the-art appliances, ample storage and a central island, all with breathtaking views of the sea. Villa Elisia features four large ensuite bedrooms, each meticulously decorated, while the grand master bedroom steals the spotlight with a fireplace, walk-in closet and a luxurious bathroom with a shower, standalone tub and double vanity. The master bedroom offers direct terrace access, providing residents with unparalleled views and added luxury. Beyond the exquisite living spaces, Villa Elisia elevates the standard of living with bespoke amenities. Residents can indulge in a home cinema, a treatment room and a SPA that includes a jacuzzi, Turkish bath and sauna. This residence is not just a home; it's a sanctuary where elegance meets functionality. Located in the heart of Nueva Andalucía, Villa Elisia is a haven of sophistication and comfort, offering an unparalleled lifestyle for those who appreciate the finest things in life.