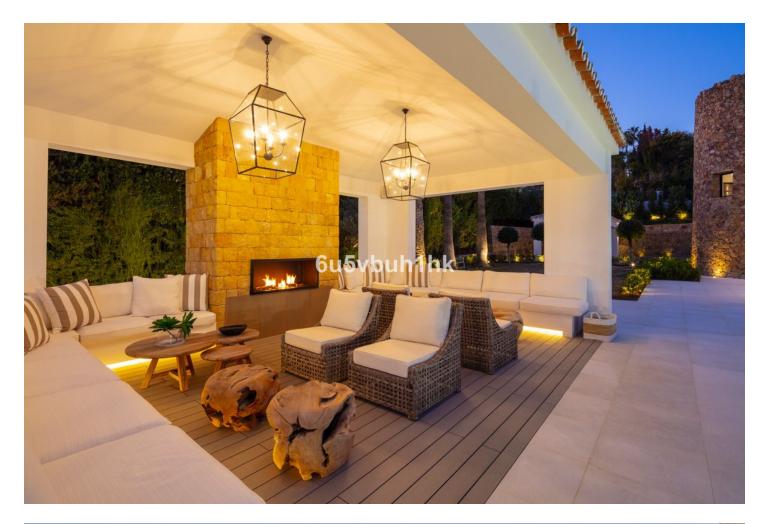

## Продажа - Дом - Nueva Andalucía 10.500.000€

Discover the epitome of luxury living at Villa Elisia, an exceptional family home nestled in the exclusive enclave of La Cerquilla in Nueva Andalucia. This three-level residence offers spectacular views of the Mediterranean Sea and is surrounded by lush greenery, ensuring privacy and tranquillity. The property's outdoor spaces are a masterpiece, featuring an infinity pool with a sunken chill-out area, a pergola with a fireplace and numerous strategically placed chillout areas. The expansive plot includes an extravagant garden, a private padel court and an al fresco dining space with a barbecue, all accessible via a private driveway for added convenience and security. Step inside to experience the seamless blend of Mediterranean architecture with a modern twist. The interiors are a testament to elegance and attention to detail, with a formal living area leading to an open-plan layout for informal living, dining and a modern kitchen. The kitchen boasts state-of-the-art appliances, ample storage and a central island, all with breathtaking views of the sea. Villa Elisia features four large ensuite bedrooms, each meticulously decorated, while the grand master bedroom steals the spotlight with a fireplace, walk-in closet and a luxurious bathroom with a shower, standalone tub and double vanity. The master bedroom offers direct terrace access, providing residents with unparalleled views and added luxury. Beyond the exquisite living spaces, Villa Elisia elevates the standard of living with bespoke amenities. Residents can indulge in a home cinema, a treatment room and a SPA that includes a jacuzzi, Turkish bath and sauna. This residence is not just a home; it's a sanctuary where elegance meets functionality. Located in the heart of Nueva Andalucía, Villa Elisia is a haven of sophistication and comfort, offering an unparalleled lifestyle for those who appreciate the finest things in life.