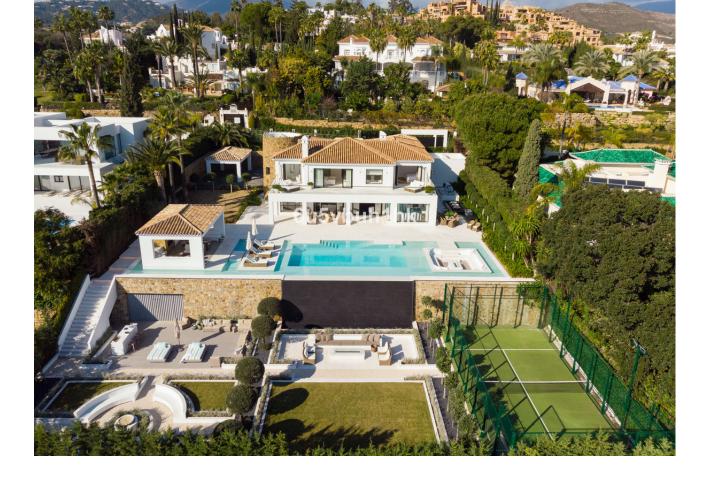

## Продажа - Дом - Nueva Andalucía 10.500.000€

Discover the epitome of luxury living at Villa Elisia, an exceptional family home nestled in the exclusive enclave of La Cerquilla in Nueva Andalucia. This three-level residence offers spectacular views of the Mediterranean Sea and is surrounded by lush greenery, ensuring privacy and tranquillity. The property's outdoor spaces are a masterpiece, featuring an infinity pool with a sunken chill-out area, a pergola with a fireplace and numerous strategically placed chillout areas. The expansive plot includes an extravagant garden, a private padel court and an al fresco dining space with a barbecue, all accessible via a private driveway for added convenience and security. Step inside to experience the seamless blend of Mediterranean architecture with a modern twist. The interiors are a testament to elegance and attention to detail, with a formal living area leading to an open-plan layout for informal living, dining and a modern kitchen. The kitchen boasts state-of-the-art appliances, ample storage and a central island, all with breathtaking views of the sea. Villa Elisia features four large ensuite bedrooms, each meticulously decorated, while the grand master bedroom steals the spotlight with a fireplace, walk-in closet and a luxurious bathroom with a shower, standalone tub and double vanity. The master bedroom offers direct terrace access, providing residents with unparalleled views and added luxury. Beyond the exquisite living spaces, Villa Elisia elevates the standard of living with bespoke amenities. Residents can indulge in a home cinema, a treatment room and a SPA that includes a jacuzzi, Turkish bath and sauna. This residence is not just a home; it's a sanctuary where elegance meets functionality. Located in the heart of Nueva Andalucía, Villa Elisia is a haven of sophistication and comfort, offering an unparalleled lifestyle for those who appreciate the finest things in life.