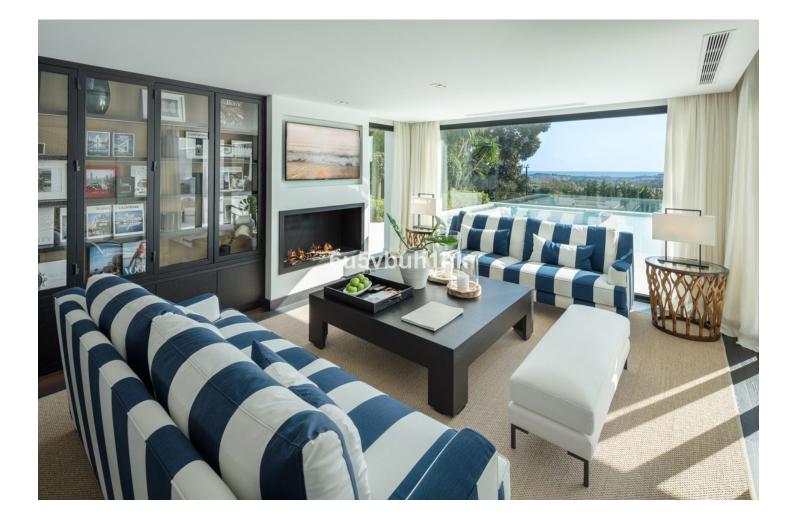

## Продажа - Дом - Nueva Andalucía 10.500.000€

Discover the epitome of luxury living at Villa Elisia, an exceptional family home nestled in the exclusive enclave of La Cerquilla in Nueva Andalucia. This three-level residence offers spectacular views of the Mediterranean Sea and is surrounded by lush greenery, ensuring privacy and tranquillity. The property's outdoor spaces are a masterpiece, featuring an infinity pool with a sunken chill-out area, a pergola with a fireplace and numerous strategically placed chillout areas. The expansive plot includes an extravagant garden, a private padel court and an al fresco dining space with a barbecue, all accessible via a private driveway for added convenience and security. Step inside to experience the seamless blend of Mediterranean architecture with a modern twist. The interiors are a testament to elegance and attention to detail, with a formal living area leading to an open-plan layout for informal living, dining and a modern kitchen. The kitchen boasts state-of-the-art appliances, ample storage and a central island, all with breathtaking views of the sea. Villa Elisia features four large ensuite bedrooms, each meticulously decorated, while the grand master bedroom steals the spotlight with a fireplace, walk-in closet and a luxurious bathroom with a shower, standalone tub and double vanity. The master bedroom offers direct terrace access, providing residents with unparalleled views and added luxury. Beyond the exquisite living spaces, Villa Elisia elevates the standard of living with bespoke amenities. Residents can indulge in a home cinema, a treatment room and a SPA that includes a jacuzzi, Turkish bath and sauna. This residence is not just a home; it's a sanctuary where elegance meets functionality. Located in the heart of Nueva Andalucía, Villa Elisia is a haven of sophistication and comfort, offering an unparalleled lifestyle for those who appreciate the finest things in life.