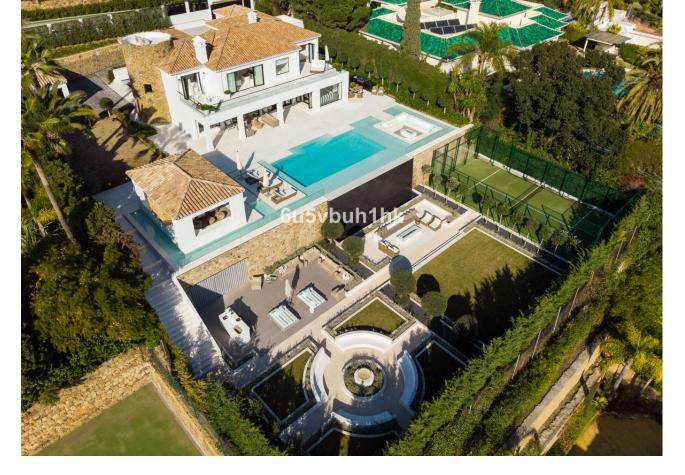

## Продажа - Дом - Nueva Andalucía 10.500.000€

Discover the epitome of luxury living at Villa Elisia, an exceptional family home nestled in the exclusive enclave of La Cerquilla in Nueva Andalucia. This three-level residence offers spectacular views of the Mediterranean Sea and is surrounded by lush greenery, ensuring privacy and tranquillity. The property's outdoor spaces are a masterpiece, featuring an infinity pool with a sunken chill-out area, a pergola with a fireplace and numerous strategically placed chillout areas. The expansive plot includes an extravagant garden, a private padel court and an al fresco dining space with a barbecue, all accessible via a private driveway for added convenience and security. Step inside to experience the seamless blend of Mediterranean architecture with a modern twist. The interiors are a testament to elegance and attention to detail, with a formal living area leading to an open-plan layout for informal living, dining and a modern kitchen. The kitchen boasts state-of-the-art appliances, ample storage and a central island, all with breathtaking views of the sea. Villa Elisia features four large ensuite bedrooms, each meticulously decorated, while the grand master bedroom steals the spotlight with a fireplace, walk-in closet and a luxurious bathroom with a shower, standalone tub and double vanity. The master bedroom offers direct terrace access, providing residents with unparalleled views and added luxury. Beyond the exquisite living spaces, Villa Elisia elevates the standard of living with bespoke amenities. Residents can indulge in a home cinema, a treatment room and a SPA that includes a jacuzzi, Turkish bath and sauna. This residence is not just a home; it's a sanctuary where elegance meets functionality. Located in the heart of Nueva Andalucía, Villa Elisia is a haven of sophistication and comfort, offering an unparalleled lifestyle for those who appreciate the finest things in life.