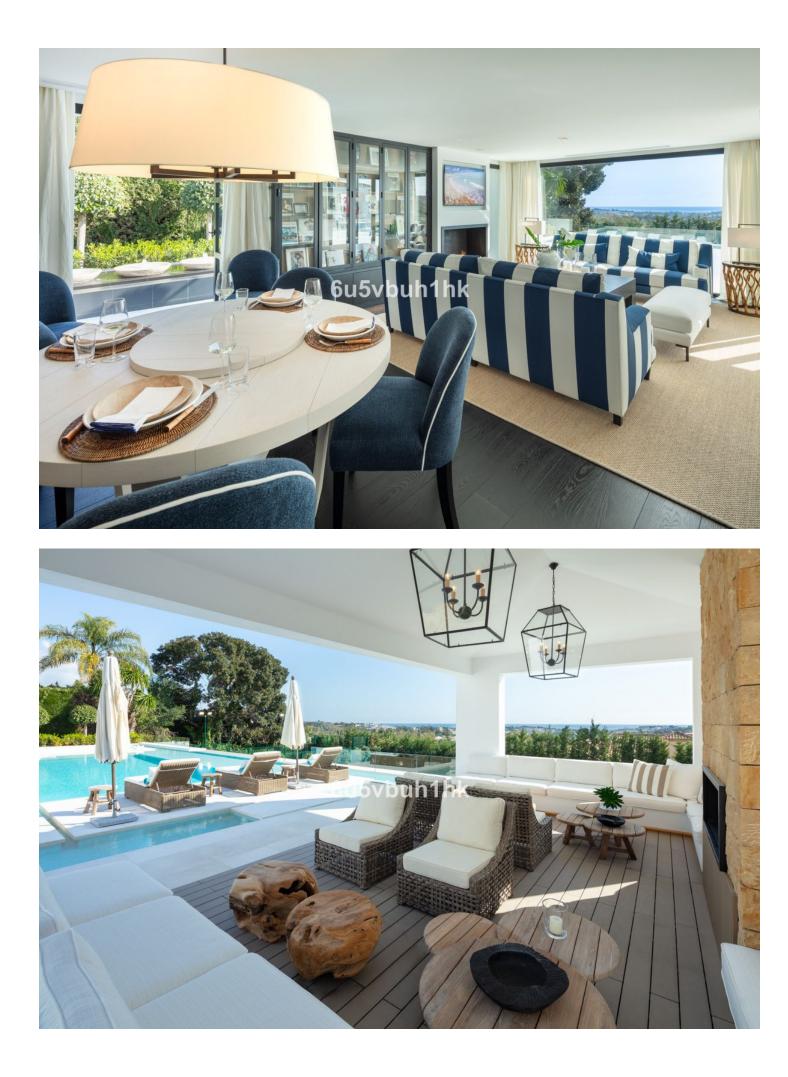

## Продажа - Дом - Nueva Andalucía 10.500.000€

Discover the epitome of luxury living at Villa Elisia, an exceptional family home nestled in the exclusive enclave of La Cerquilla in Nueva Andalucia. This three-level residence offers spectacular views of the Mediterranean Sea and is surrounded by lush greenery, ensuring privacy and tranquillity. The property's outdoor spaces are a masterpiece, featuring an infinity pool with a sunken chill-out area, a pergola with a fireplace and numerous strategically placed chillout areas. The expansive plot includes an extravagant garden, a private padel court and an al fresco dining space with a barbecue, all accessible via a private driveway for added convenience and security. Step inside to experience the seamless blend of Mediterranean architecture with a modern twist. The interiors are a testament to elegance and attention to detail, with a formal living area leading to an open-plan layout for informal living, dining and a modern kitchen. The kitchen boasts state-of-the-art appliances, ample storage and a central island, all with breathtaking views of the sea. Villa Elisia features four large ensuite bedrooms, each meticulously decorated, while the grand master bedroom steals the spotlight with a fireplace, walk-in closet and a luxurious bathroom with a shower, standalone tub and double vanity. The master bedroom offers direct terrace access, providing residents with unparalleled views and added luxury. Beyond the exquisite living spaces, Villa Elisia elevates the standard of living with bespoke amenities. Residents can indulge in a home cinema, a treatment room and a SPA that includes a jacuzzi, Turkish bath and sauna. This residence is not just a home; it's a sanctuary where elegance meets functionality. Located in the heart of Nueva Andalucía, Villa Elisia is a haven of sophistication and comfort, offering an unparalleled lifestyle for those who appreciate the finest things in life.