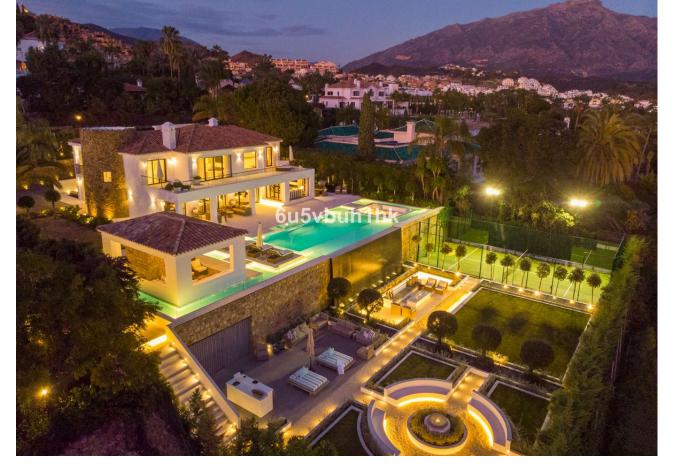

## Продажа - Дом - Nueva Andalucía 10.500.000€

Discover the epitome of luxury living at Villa Elisia, an exceptional family home nestled in the exclusive enclave of La Cerquilla in Nueva Andalucia. This three-level residence offers spectacular views of the Mediterranean Sea and is surrounded by lush greenery, ensuring privacy and tranquillity. The property's outdoor spaces are a masterpiece, featuring an infinity pool with a sunken chill-out area, a pergola with a fireplace and numerous strategically placed chillout areas. The expansive plot includes an extravagant garden, a private padel court and an al fresco dining space with a barbecue, all accessible via a private driveway for added convenience and security. Step inside to experience the seamless blend of Mediterranean architecture with a modern twist. The interiors are a testament to elegance and attention to detail, with a formal living area leading to an open-plan layout for informal living, dining and a modern kitchen. The kitchen boasts state-of-the-art appliances, ample storage and a central island, all with breathtaking views of the sea. Villa Elisia features four large ensuite bedrooms, each meticulously decorated, while the grand master bedroom steals the spotlight with a fireplace, walk-in closet and a luxurious bathroom with a shower, standalone tub and double vanity. The master bedroom offers direct terrace access, providing residents with unparalleled views and added luxury. Beyond the exquisite living spaces, Villa Elisia elevates the standard of living with bespoke amenities. Residents can indulge in a home cinema, a treatment room and a SPA that includes a jacuzzi, Turkish bath and sauna. This residence is not just a home; it's a sanctuary where elegance meets functionality. Located in the heart of Nueva Andalucía, Villa Elisia is a haven of sophistication and comfort, offering an unparalleled lifestyle for those who appreciate the finest things in life.