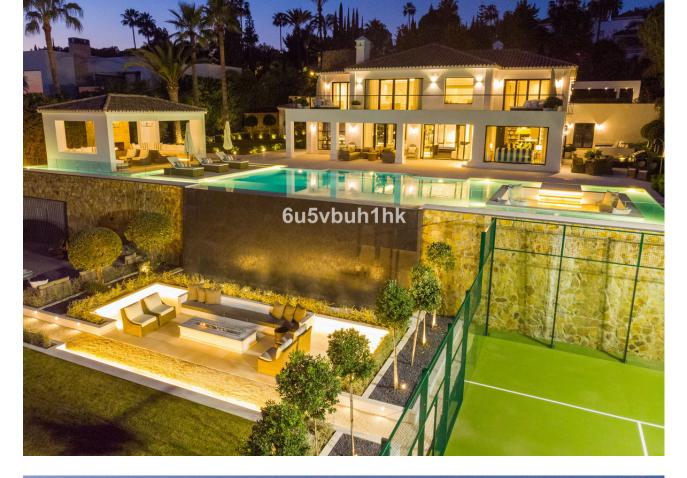

## Продажа - Дом - Nueva Andalucía 10.500.000€

Discover the epitome of luxury living at Villa Elisia, an exceptional family home nestled in the exclusive enclave of La Cerquilla in Nueva Andalucia. This three-level residence offers spectacular views of the Mediterranean Sea and is surrounded by lush greenery, ensuring privacy and tranquillity. The property's outdoor spaces are a masterpiece, featuring an infinity pool with a sunken chill-out area, a pergola with a fireplace and numerous strategically placed chillout areas. The expansive plot includes an extravagant garden, a private padel court and an al fresco dining space with a barbecue, all accessible via a private driveway for added convenience and security. Step inside to experience the seamless blend of Mediterranean architecture with a modern twist. The interiors are a testament to elegance and attention to detail, with a formal living area leading to an open-plan layout for informal living, dining and a modern kitchen. The kitchen boasts state-of-the-art appliances, ample storage and a central island, all with breathtaking views of the sea. Villa Elisia features four large ensuite bedrooms, each meticulously decorated, while the grand master bedroom steals the spotlight with a fireplace, walk-in closet and a luxurious bathroom with a shower, standalone tub and double vanity. The master bedroom offers direct terrace access, providing residents with unparalleled views and added luxury. Beyond the exquisite living spaces, Villa Elisia elevates the standard of living with bespoke amenities. Residents can indulge in a home cinema, a treatment room and a SPA that includes a jacuzzi, Turkish bath and sauna. This residence is not just a home; it's a sanctuary where elegance meets functionality. Located in the heart of Nueva Andalucía, Villa Elisia is a haven of sophistication and comfort, offering an unparalleled lifestyle for those who appreciate the finest things in life.