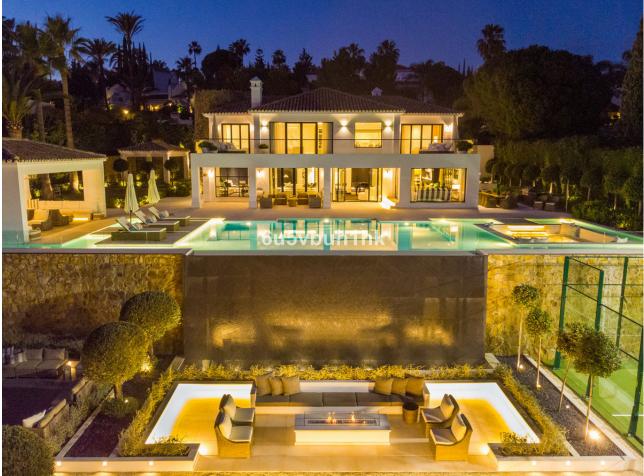

## Продажа - Дом - Nueva Andalucía 10.500.000€

Discover the epitome of luxury living at Villa Elisia, an exceptional family home nestled in the exclusive enclave of La Cerquilla in Nueva Andalucia. This three-level residence offers spectacular views of the Mediterranean Sea and is surrounded by lush greenery, ensuring privacy and tranquillity. The property's outdoor spaces are a masterpiece, featuring an infinity pool with a sunken chill-out area, a pergola with a fireplace and numerous strategically placed chillout areas. The expansive plot includes an extravagant garden, a private padel court and an al fresco dining space with a barbecue, all accessible via a private driveway for added convenience and security. Step inside to experience the seamless blend of Mediterranean architecture with a modern twist. The interiors are a testament to elegance and attention to detail, with a formal living area leading to an open-plan layout for informal living, dining and a modern kitchen. The kitchen boasts state-of-the-art appliances, ample storage and a central island, all with breathtaking views of the sea. Villa Elisia features four large ensuite bedrooms, each meticulously decorated, while the grand master bedroom steals the spotlight with a fireplace, walk-in closet and a luxurious bathroom with a shower, standalone tub and double vanity. The master bedroom offers direct terrace access, providing residents with unparalleled views and added luxury. Beyond the exquisite living spaces, Villa Elisia elevates the standard of living with bespoke amenities. Residents can indulge in a home cinema, a treatment room and a SPA that includes a jacuzzi, Turkish bath and sauna. This residence is not just a home; it's a sanctuary where elegance meets functionality. Located in the heart of Nueva Andalucía, Villa Elisia is a haven of sophistication and comfort, offering an unparalleled lifestyle for those who appreciate the finest things in life.