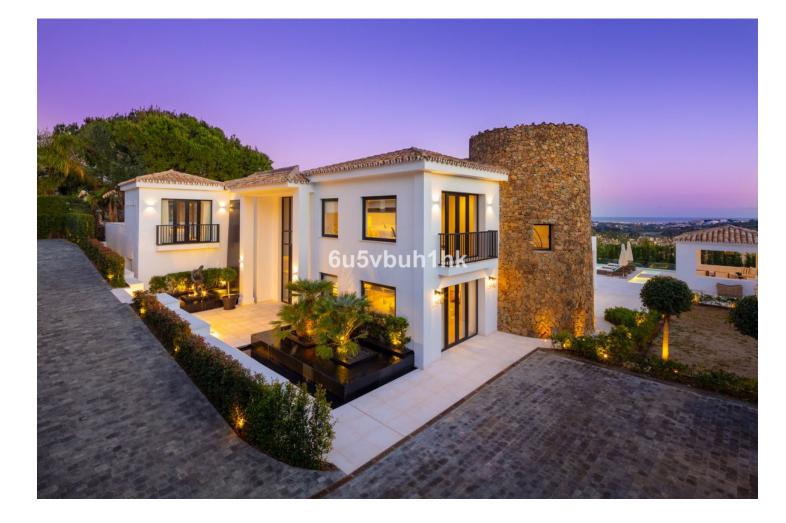

## Продажа - Дом - Nueva Andalucía 10.500.000€

Discover the epitome of luxury living at Villa Elisia, an exceptional family home nestled in the exclusive enclave of La Cerquilla in Nueva Andalucia. This three-level residence offers spectacular views of the Mediterranean Sea and is surrounded by lush greenery, ensuring privacy and tranquillity. The property's outdoor spaces are a masterpiece, featuring an infinity pool with a sunken chill-out area, a pergola with a fireplace and numerous strategically placed chillout areas. The expansive plot includes an extravagant garden, a private padel court and an al fresco dining space with a barbecue, all accessible via a private driveway for added convenience and security. Step inside to experience the seamless blend of Mediterranean architecture with a modern twist. The interiors are a testament to elegance and attention to detail, with a formal living area leading to an open-plan layout for informal living, dining and a modern kitchen. The kitchen boasts state-of-the-art appliances, ample storage and a central island, all with breathtaking views of the sea. Villa Elisia features four large ensuite bedrooms, each meticulously decorated, while the grand master bedroom steals the spotlight with a fireplace, walk-in closet and a luxurious bathroom with a shower, standalone tub and double vanity. The master bedroom offers direct terrace access, providing residents with unparalleled views and added luxury. Beyond the exquisite living spaces, Villa Elisia elevates the standard of living with bespoke amenities. Residents can indulge in a home cinema, a treatment room and a SPA that includes a jacuzzi, Turkish bath and sauna. This residence is not just a home; it's a sanctuary where elegance meets functionality. Located in the heart of Nueva Andalucía, Villa Elisia is a haven of sophistication and comfort, offering an unparalleled lifestyle for those who appreciate the finest things in life.