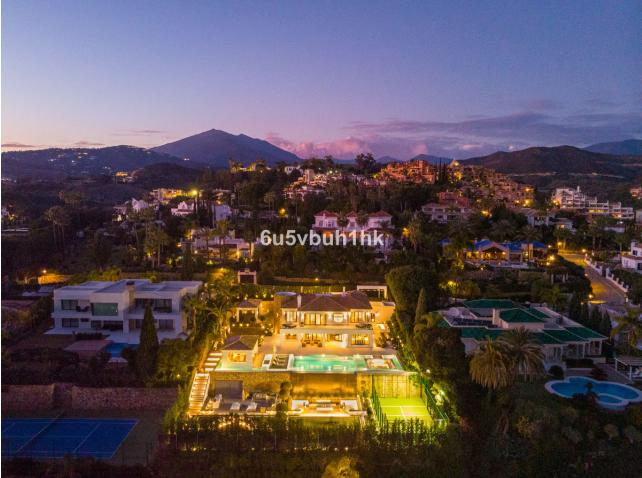

## Продажа - Дом - Nueva Andalucía 10.500.000€

Discover the epitome of luxury living at Villa Elisia, an exceptional family home nestled in the exclusive enclave of La Cerquilla in Nueva Andalucia. This three-level residence offers spectacular views of the Mediterranean Sea and is surrounded by lush greenery, ensuring privacy and tranquillity. The property's outdoor spaces are a masterpiece, featuring an infinity pool with a sunken chill-out area, a pergola with a fireplace and numerous strategically placed chillout areas. The expansive plot includes an extravagant garden, a private padel court and an al fresco dining space with a barbecue, all accessible via a private driveway for added convenience and security. Step inside to experience the seamless blend of Mediterranean architecture with a modern twist. The interiors are a testament to elegance and attention to detail, with a formal living area leading to an open-plan layout for informal living, dining and a modern kitchen. The kitchen boasts state-of-the-art appliances, ample storage and a central island, all with breathtaking views of the sea. Villa Elisia features four large ensuite bedrooms, each meticulously decorated, while the grand master bedroom steals the spotlight with a fireplace, walk-in closet and a luxurious bathroom with a shower, standalone tub and double vanity. The master bedroom offers direct terrace access, providing residents with unparalleled views and added luxury. Beyond the exquisite living spaces, Villa Elisia elevates the standard of living with bespoke amenities. Residents can indulge in a home cinema, a treatment room and a SPA that includes a jacuzzi, Turkish bath and sauna. This residence is not just a home; it's a sanctuary where elegance meets functionality. Located in the heart of Nueva Andalucía, Villa Elisia is a haven of sophistication and comfort, offering an unparalleled lifestyle for those who appreciate the finest things in life.