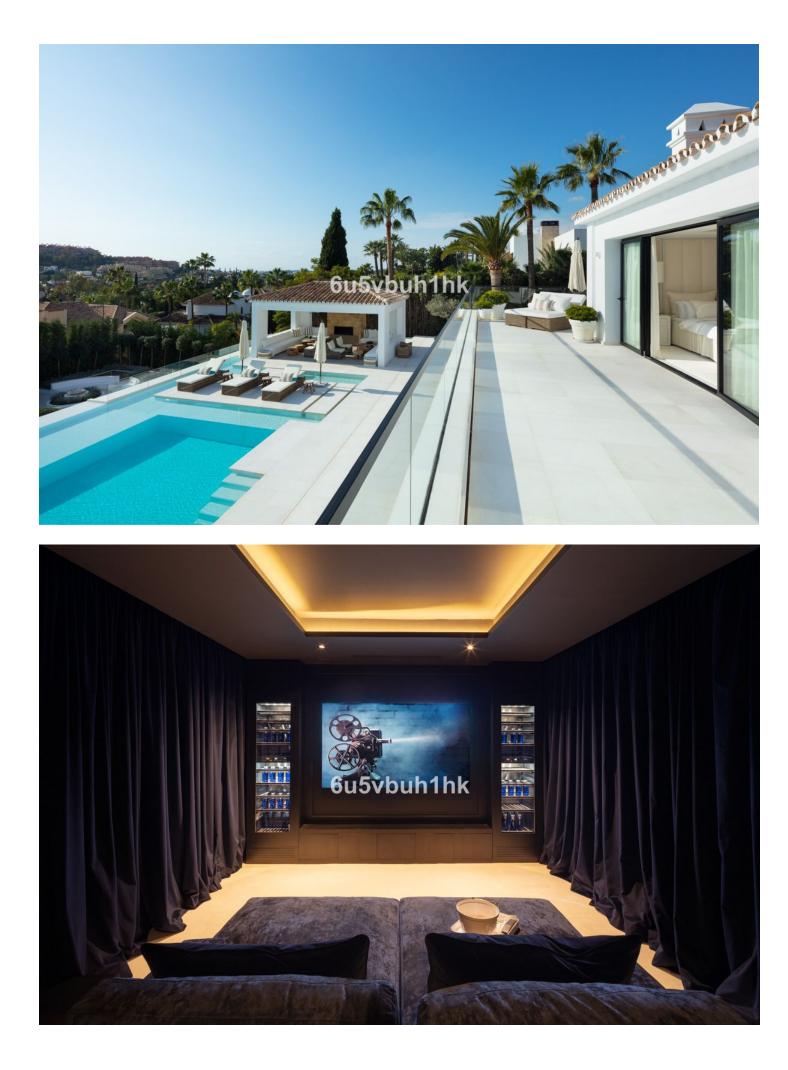

## Продажа - Дом - Nueva Andalucía 10.500.000€

Discover the epitome of luxury living at Villa Elisia, an exceptional family home nestled in the exclusive enclave of La Cerquilla in Nueva Andalucia. This three-level residence offers spectacular views of the Mediterranean Sea and is surrounded by lush greenery, ensuring privacy and tranquillity. The property's outdoor spaces are a masterpiece, featuring an infinity pool with a sunken chill-out area, a pergola with a fireplace and numerous strategically placed chillout areas. The expansive plot includes an extravagant garden, a private padel court and an al fresco dining space with a barbecue, all accessible via a private driveway for added convenience and security. Step inside to experience the seamless blend of Mediterranean architecture with a modern twist. The interiors are a testament to elegance and attention to detail, with a formal living area leading to an open-plan layout for informal living, dining and a modern kitchen. The kitchen boasts state-of-the-art appliances, ample storage and a central island, all with breathtaking views of the sea. Villa Elisia features four large ensuite bedrooms, each meticulously decorated, while the grand master bedroom steals the spotlight with a fireplace, walk-in closet and a luxurious bathroom with a shower, standalone tub and double vanity. The master bedroom offers direct terrace access, providing residents with unparalleled views and added luxury. Beyond the exquisite living spaces, Villa Elisia elevates the standard of living with bespoke amenities. Residents can indulge in a home cinema, a treatment room and a SPA that includes a jacuzzi, Turkish bath and sauna. This residence is not just a home; it's a sanctuary where elegance meets functionality. Located in the heart of Nueva Andalucía, Villa Elisia is a haven of sophistication and comfort, offering an unparalleled lifestyle for those who appreciate the finest things in life.