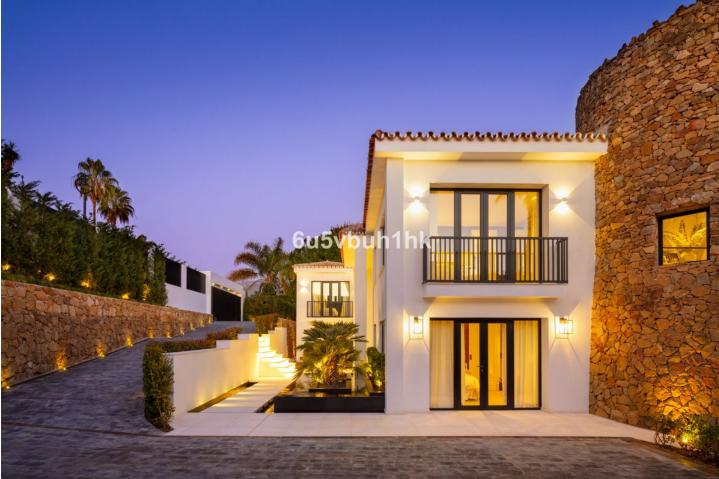

## Продажа - Дом - Nueva Andalucía 10.500.000€

Discover the epitome of luxury living at Villa Elisia, an exceptional family home nestled in the exclusive enclave of La Cerquilla in Nueva Andalucia. This three-level residence offers spectacular views of the Mediterranean Sea and is surrounded by lush greenery, ensuring privacy and tranquillity. The property's outdoor spaces are a masterpiece, featuring an infinity pool with a sunken chill-out area, a pergola with a fireplace and numerous strategically placed chillout areas. The expansive plot includes an extravagant garden, a private padel court and an al fresco dining space with a barbecue, all accessible via a private driveway for added convenience and security. Step inside to experience the seamless blend of Mediterranean architecture with a modern twist. The interiors are a testament to elegance and attention to detail, with a formal living area leading to an open-plan layout for informal living, dining and a modern kitchen. The kitchen boasts state-of-the-art appliances, ample storage and a central island, all with breathtaking views of the sea. Villa Elisia features four large ensuite bedrooms, each meticulously decorated, while the grand master bedroom steals the spotlight with a fireplace, walk-in closet and a luxurious bathroom with a shower, standalone tub and double vanity. The master bedroom offers direct terrace access, providing residents with unparalleled views and added luxury. Beyond the exquisite living spaces, Villa Elisia elevates the standard of living with bespoke amenities. Residents can indulge in a home cinema, a treatment room and a SPA that includes a jacuzzi, Turkish bath and sauna. This residence is not just a home; it's a sanctuary where elegance meets functionality. Located in the heart of Nueva Andalucía, Villa Elisia is a haven of sophistication and comfort, offering an unparalleled lifestyle for those who appreciate the finest things in life.