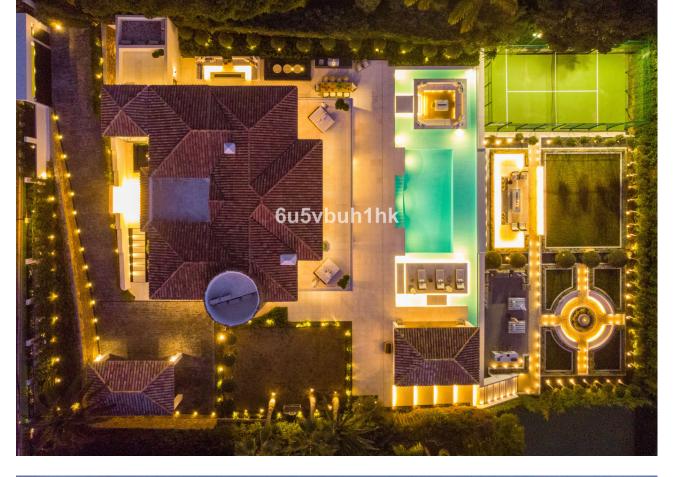

## Продажа - Дом - Nueva Andalucía 10.500.000€

Discover the epitome of luxury living at Villa Elisia, an exceptional family home nestled in the exclusive enclave of La Cerquilla in Nueva Andalucia. This three-level residence offers spectacular views of the Mediterranean Sea and is surrounded by lush greenery, ensuring privacy and tranquillity. The property's outdoor spaces are a masterpiece, featuring an infinity pool with a sunken chill-out area, a pergola with a fireplace and numerous strategically placed chillout areas. The expansive plot includes an extravagant garden, a private padel court and an al fresco dining space with a barbecue, all accessible via a private driveway for added convenience and security. Step inside to experience the seamless blend of Mediterranean architecture with a modern twist. The interiors are a testament to elegance and attention to detail, with a formal living area leading to an open-plan layout for informal living, dining and a modern kitchen. The kitchen boasts state-of-the-art appliances, ample storage and a central island, all with breathtaking views of the sea. Villa Elisia features four large ensuite bedrooms, each meticulously decorated, while the grand master bedroom steals the spotlight with a fireplace, walk-in closet and a luxurious bathroom with a shower, standalone tub and double vanity. The master bedroom offers direct terrace access, providing residents with unparalleled views and added luxury. Beyond the exquisite living spaces, Villa Elisia elevates the standard of living with bespoke amenities. Residents can indulge in a home cinema, a treatment room and a SPA that includes a jacuzzi, Turkish bath and sauna. This residence is not just a home; it's a sanctuary where elegance meets functionality. Located in the heart of Nueva Andalucía, Villa Elisia is a haven of sophistication and comfort, offering an unparalleled lifestyle for those who appreciate the finest things in life.