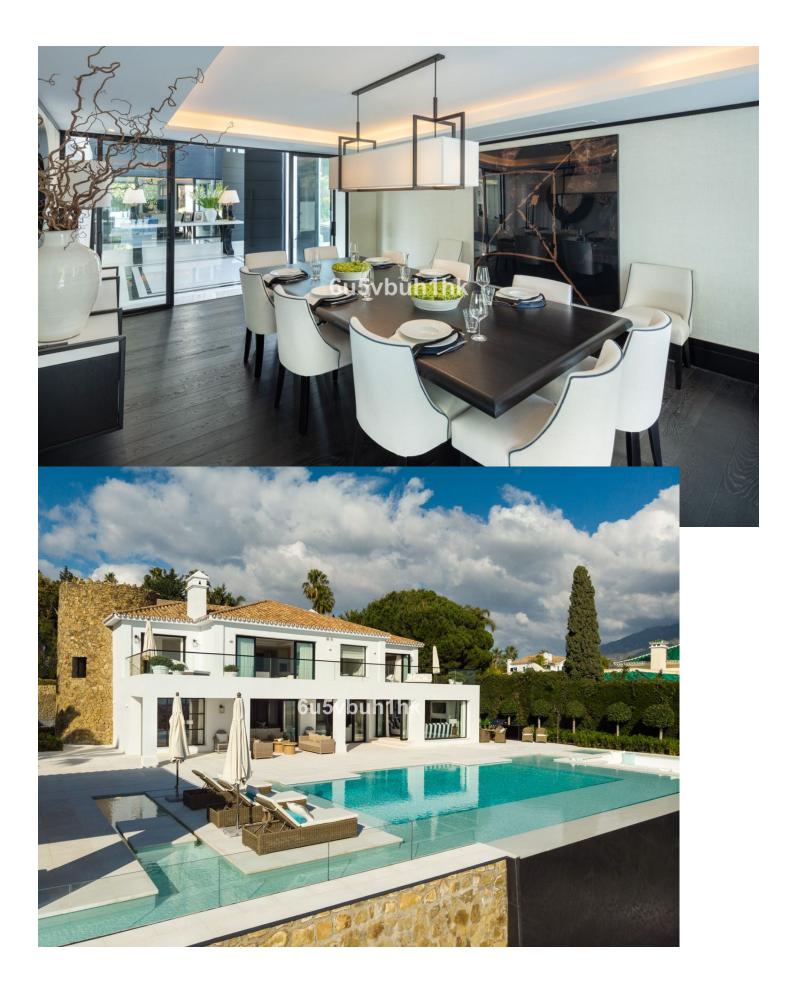

## Продажа - Дом - Nueva Andalucía 10.500.000€

Discover the epitome of luxury living at Villa Elisia, an exceptional family home nestled in the exclusive enclave of La Cerquilla in Nueva Andalucia. This three-level residence offers spectacular views of the Mediterranean Sea and is surrounded by lush greenery, ensuring privacy and tranquillity. The property's outdoor spaces are a masterpiece, featuring an infinity pool with a sunken chill-out area, a pergola with a fireplace and numerous strategically placed chillout areas. The expansive plot includes an extravagant garden, a private padel court and an al fresco dining space with a barbecue, all accessible via a private driveway for added convenience and security. Step inside to experience the seamless blend of Mediterranean architecture with a modern twist. The interiors are a testament to elegance and attention to detail, with a formal living area leading to an open-plan layout for informal living, dining and a modern kitchen. The kitchen boasts state-of-the-art appliances, ample storage and a central island, all with breathtaking views of the sea. Villa Elisia features four large ensuite bedrooms, each meticulously decorated, while the grand master bedroom steals the spotlight with a fireplace, walk-in closet and a luxurious bathroom with a shower, standalone tub and double vanity. The master bedroom offers direct terrace access, providing residents with unparalleled views and added luxury. Beyond the exquisite living spaces, Villa Elisia elevates the standard of living with bespoke amenities. Residents can indulge in a home cinema, a treatment room and a SPA that includes a jacuzzi, Turkish bath and sauna. This residence is not just a home; it's a sanctuary where elegance meets functionality. Located in the heart of Nueva Andalucía, Villa Elisia is a haven of sophistication and comfort, offering an unparalleled lifestyle for those who appreciate the finest things in life.