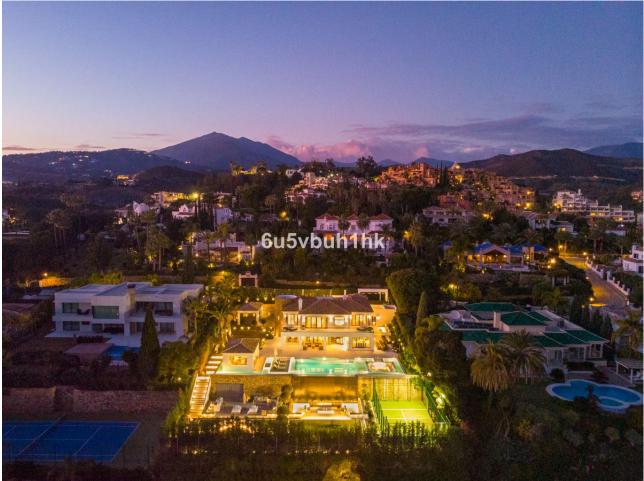

## Продажа - Дом - Nueva Andalucía 10.500.000€

Discover the epitome of luxury living at Villa Elisia, an exceptional family home nestled in the exclusive enclave of La Cerquilla in Nueva Andalucia. This three-level residence offers spectacular views of the Mediterranean Sea and is surrounded by lush greenery, ensuring privacy and tranquillity. The property's outdoor spaces are a masterpiece, featuring an infinity pool with a sunken chill-out area, a pergola with a fireplace and numerous strategically placed chillout areas. The expansive plot includes an extravagant garden, a private padel court and an al fresco dining space with a barbecue, all accessible via a private driveway for added convenience and security. Step inside to experience the seamless blend of Mediterranean architecture with a modern twist. The interiors are a testament to elegance and attention to detail, with a formal living area leading to an open-plan layout for informal living, dining and a modern kitchen. The kitchen boasts state-of-the-art appliances, ample storage and a central island, all with breathtaking views of the sea. Villa Elisia features four large ensuite bedrooms, each meticulously decorated, while the grand master bedroom steals the spotlight with a fireplace, walk-in closet and a luxurious bathroom with a shower, standalone tub and double vanity. The master bedroom offers direct terrace access, providing residents with unparalleled views and added luxury. Beyond the exquisite living spaces, Villa Elisia elevates the standard of living with bespoke amenities. Residents can indulge in a home cinema, a treatment room and a SPA that includes a jacuzzi, Turkish bath and sauna. This residence is not just a home; it's a sanctuary where elegance meets functionality. Located in the heart of Nueva Andalucía, Villa Elisia is a haven of sophistication and comfort, offering an unparalleled lifestyle for those who appreciate the finest things in life.