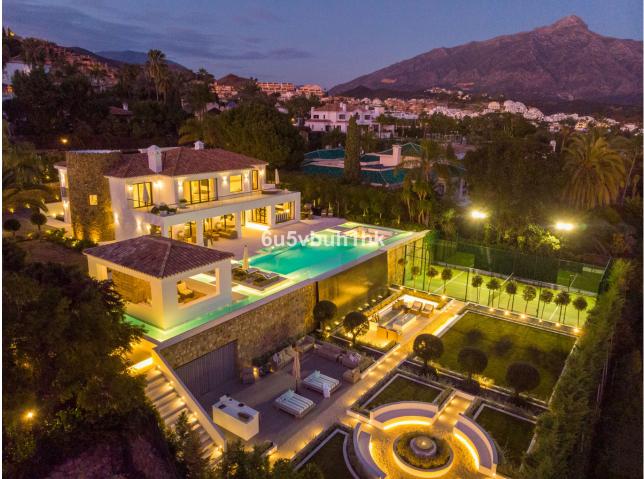

## Продажа - Дом - Nueva Andalucía 10.500.000€

Discover the epitome of luxury living at Villa Elisia, an exceptional family home nestled in the exclusive enclave of La Cerquilla in Nueva Andalucia. This three-level residence offers spectacular views of the Mediterranean Sea and is surrounded by lush greenery, ensuring privacy and tranquillity. The property's outdoor spaces are a masterpiece, featuring an infinity pool with a sunken chill-out area, a pergola with a fireplace and numerous strategically placed chillout areas. The expansive plot includes an extravagant garden, a private padel court and an al fresco dining space with a barbecue, all accessible via a private driveway for added convenience and security. Step inside to experience the seamless blend of Mediterranean architecture with a modern twist. The interiors are a testament to elegance and attention to detail, with a formal living area leading to an open-plan layout for informal living, dining and a modern kitchen. The kitchen boasts state-of-the-art appliances, ample storage and a central island, all with breathtaking views of the sea. Villa Elisia features four large ensuite bedrooms, each meticulously decorated, while the grand master bedroom steals the spotlight with a fireplace, walk-in closet and a luxurious bathroom with a shower, standalone tub and double vanity. The master bedroom offers direct terrace access, providing residents with unparalleled views and added luxury. Beyond the exquisite living spaces, Villa Elisia elevates the standard of living with bespoke amenities. Residents can indulge in a home cinema, a treatment room and a SPA that includes a jacuzzi, Turkish bath and sauna. This residence is not just a home; it's a sanctuary where elegance meets functionality. Located in the heart of Nueva Andalucía, Villa Elisia is a haven of sophistication and comfort, offering an unparalleled lifestyle for those who appreciate the finest things in life.