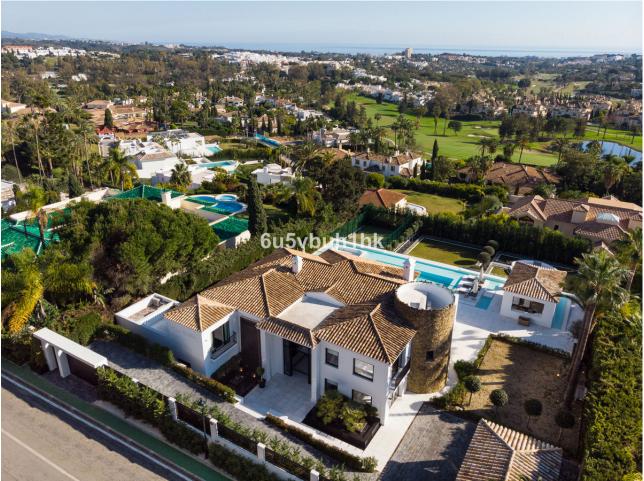

## Продажа - Дом - Nueva Andalucía 10.500.000€

Discover the epitome of luxury living at Villa Elisia, an exceptional family home nestled in the exclusive enclave of La Cerquilla in Nueva Andalucia. This three-level residence offers spectacular views of the Mediterranean Sea and is surrounded by lush greenery, ensuring privacy and tranquillity. The property's outdoor spaces are a masterpiece, featuring an infinity pool with a sunken chill-out area, a pergola with a fireplace and numerous strategically placed chillout areas. The expansive plot includes an extravagant garden, a private padel court and an al fresco dining space with a barbecue, all accessible via a private driveway for added convenience and security. Step inside to experience the seamless blend of Mediterranean architecture with a modern twist. The interiors are a testament to elegance and attention to detail, with a formal living area leading to an open-plan layout for informal living, dining and a modern kitchen. The kitchen boasts state-of-the-art appliances, ample storage and a central island, all with breathtaking views of the sea. Villa Elisia features four large ensuite bedrooms, each meticulously decorated, while the grand master bedroom steals the spotlight with a fireplace, walk-in closet and a luxurious bathroom with a shower, standalone tub and double vanity. The master bedroom offers direct terrace access, providing residents with unparalleled views and added luxury. Beyond the exquisite living spaces, Villa Elisia elevates the standard of living with bespoke amenities. Residents can indulge in a home cinema, a treatment room and a SPA that includes a jacuzzi, Turkish bath and sauna. This residence is not just a home; it's a sanctuary where elegance meets functionality. Located in the heart of Nueva Andalucía, Villa Elisia is a haven of sophistication and comfort, offering an unparalleled lifestyle for those who appreciate the finest things in life.