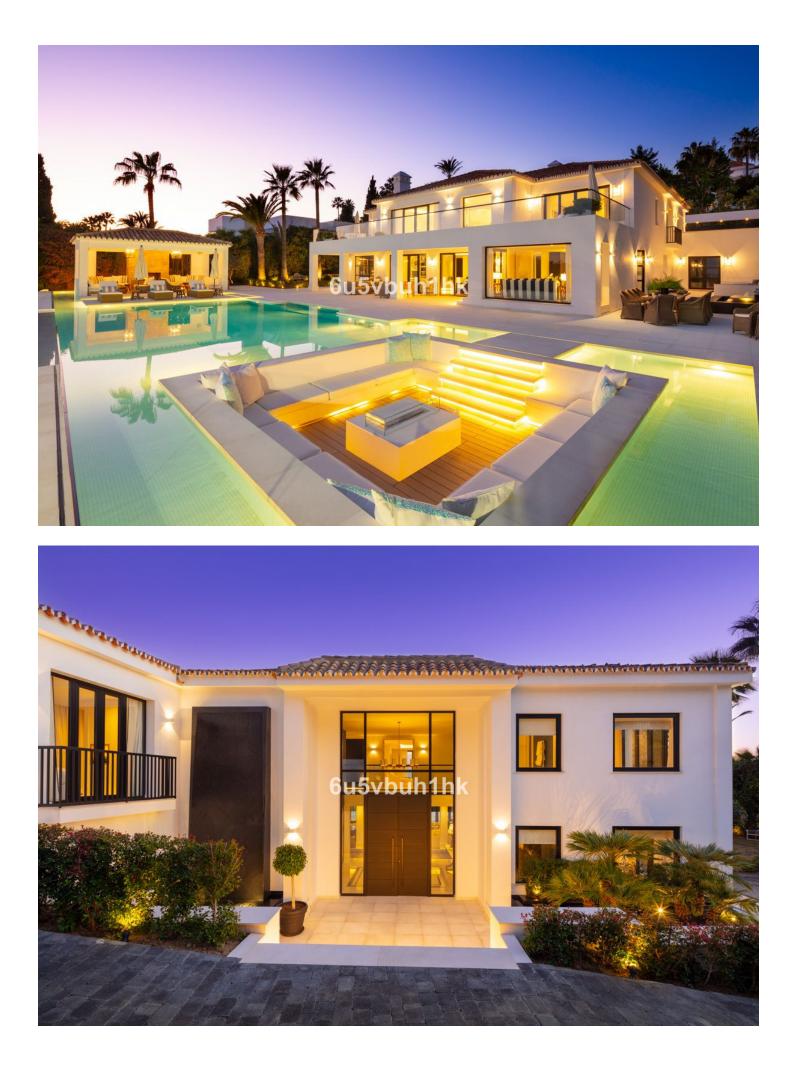

## Продажа - Дом - Nueva Andalucía 10.500.000€

Discover the epitome of luxury living at Villa Elisia, an exceptional family home nestled in the exclusive enclave of La Cerquilla in Nueva Andalucia. This three-level residence offers spectacular views of the Mediterranean Sea and is surrounded by lush greenery, ensuring privacy and tranquillity. The property's outdoor spaces are a masterpiece, featuring an infinity pool with a sunken chill-out area, a pergola with a fireplace and numerous strategically placed chillout areas. The expansive plot includes an extravagant garden, a private padel court and an al fresco dining space with a barbecue, all accessible via a private driveway for added convenience and security. Step inside to experience the seamless blend of Mediterranean architecture with a modern twist. The interiors are a testament to elegance and attention to detail, with a formal living area leading to an open-plan layout for informal living, dining and a modern kitchen. The kitchen boasts state-of-the-art appliances, ample storage and a central island, all with breathtaking views of the sea. Villa Elisia features four large ensuite bedrooms, each meticulously decorated, while the grand master bedroom steals the spotlight with a fireplace, walk-in closet and a luxurious bathroom with a shower, standalone tub and double vanity. The master bedroom offers direct terrace access, providing residents with unparalleled views and added luxury. Beyond the exquisite living spaces, Villa Elisia elevates the standard of living with bespoke amenities. Residents can indulge in a home cinema, a treatment room and a SPA that includes a jacuzzi, Turkish bath and sauna. This residence is not just a home; it's a sanctuary where elegance meets functionality. Located in the heart of Nueva Andalucía, Villa Elisia is a haven of sophistication and comfort, offering an unparalleled lifestyle for those who appreciate the finest things in life.