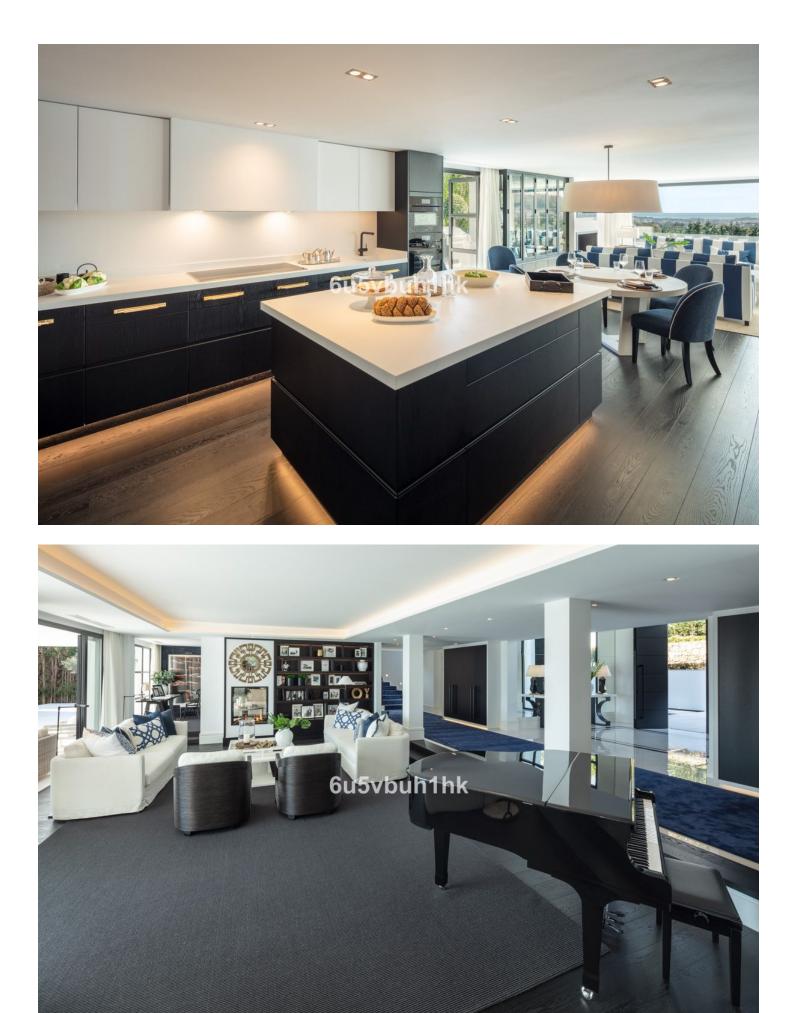

## Продажа - Дом - Nueva Andalucía 10.500.000€

Discover the epitome of luxury living at Villa Elisia, an exceptional family home nestled in the exclusive enclave of La Cerquilla in Nueva Andalucia. This three-level residence offers spectacular views of the Mediterranean Sea and is surrounded by lush greenery, ensuring privacy and tranquillity. The property's outdoor spaces are a masterpiece, featuring an infinity pool with a sunken chill-out area, a pergola with a fireplace and numerous strategically placed chillout areas. The expansive plot includes an extravagant garden, a private padel court and an al fresco dining space with a barbecue, all accessible via a private driveway for added convenience and security. Step inside to experience the seamless blend of Mediterranean architecture with a modern twist. The interiors are a testament to elegance and attention to detail, with a formal living area leading to an open-plan layout for informal living, dining and a modern kitchen. The kitchen boasts state-of-the-art appliances, ample storage and a central island, all with breathtaking views of the sea. Villa Elisia features four large ensuite bedrooms, each meticulously decorated, while the grand master bedroom steals the spotlight with a fireplace, walk-in closet and a luxurious bathroom with a shower, standalone tub and double vanity. The master bedroom offers direct terrace access, providing residents with unparalleled views and added luxury. Beyond the exquisite living spaces, Villa Elisia elevates the standard of living with bespoke amenities. Residents can indulge in a home cinema, a treatment room and a SPA that includes a jacuzzi, Turkish bath and sauna. This residence is not just a home; it's a sanctuary where elegance meets functionality. Located in the heart of Nueva Andalucía, Villa Elisia is a haven of sophistication and comfort, offering an unparalleled lifestyle for those who appreciate the finest things in life.