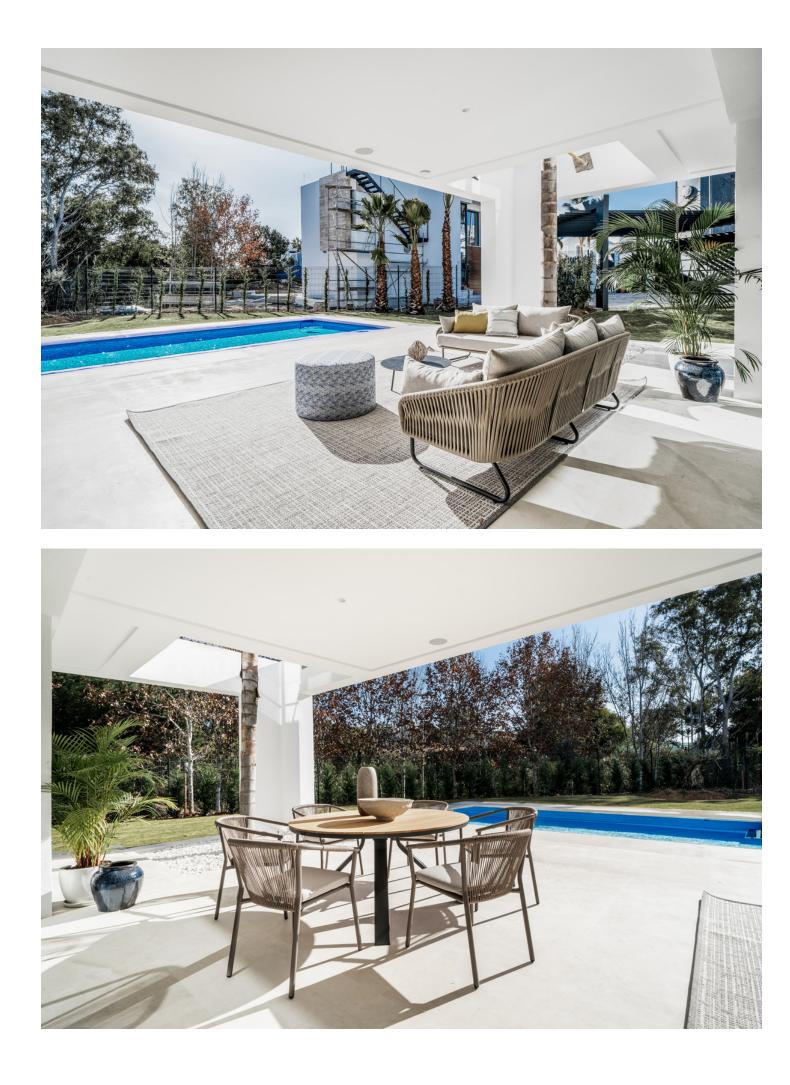

## Продажа - Дом - Atalaya 2.200.000€

This luxurious modern-style villa located between Marbella and Estepona, a five-minute walk from the Campanario Golf & Country Club and a ten-minute drive from the center of Puerto Banús. Completion of the works is expected between June 2023. The properties are designed by a renowned local architect, built with top quality materials and specifications, offering the perfect combination of luxury and comfort. Plot surfaces of 775 m2 and interiors from 330 m2 with porches and terraces of more than 100 m2. Four bedrooms and five bathrooms, large living room and fully equipped designer kitchen, underfloor heating on the ground and first floors, air conditioning, private pool and garage for two vehicles.