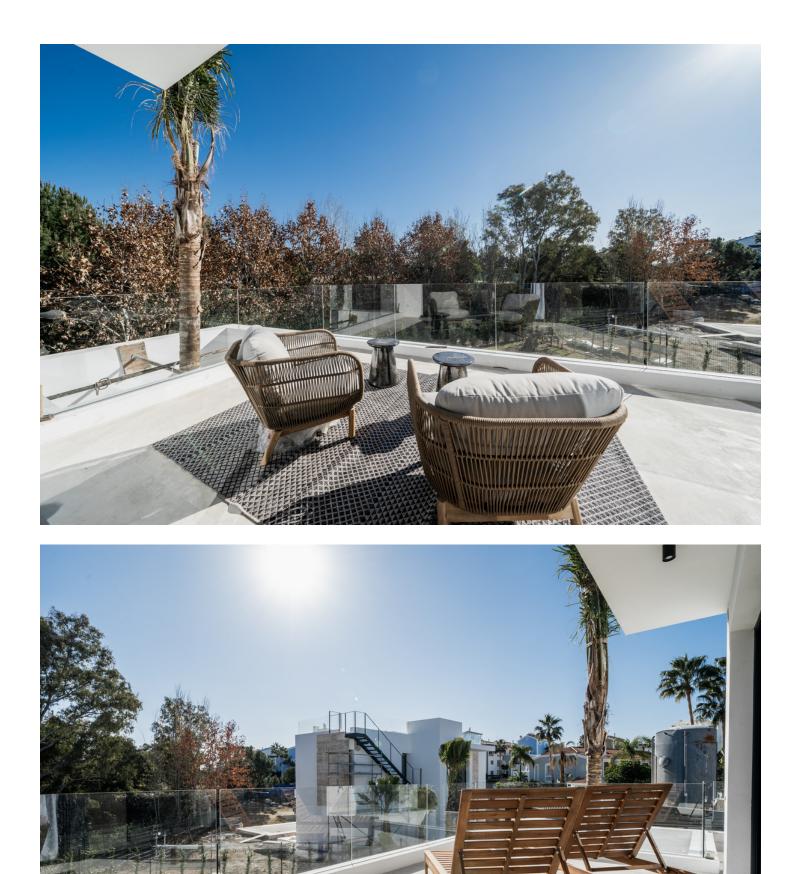

## Продажа - Дом - Atalaya 2.200.000€

This luxurious modern-style villa located between Marbella and Estepona, a five-minute walk from the Campanario Golf & Country Club and a ten-minute drive from the center of Puerto Banús. Completion of the works is expected between June 2023. The properties are designed by a renowned local architect, built with top quality materials and specifications, offering the perfect combination of luxury and comfort. Plot surfaces of 775 m2 and interiors from 330 m2 with porches and terraces of more than 100 m2. Four bedrooms and five bathrooms, large living room and fully equipped designer kitchen, underfloor heating on the ground and first floors, air conditioning, private pool and garage for two vehicles.