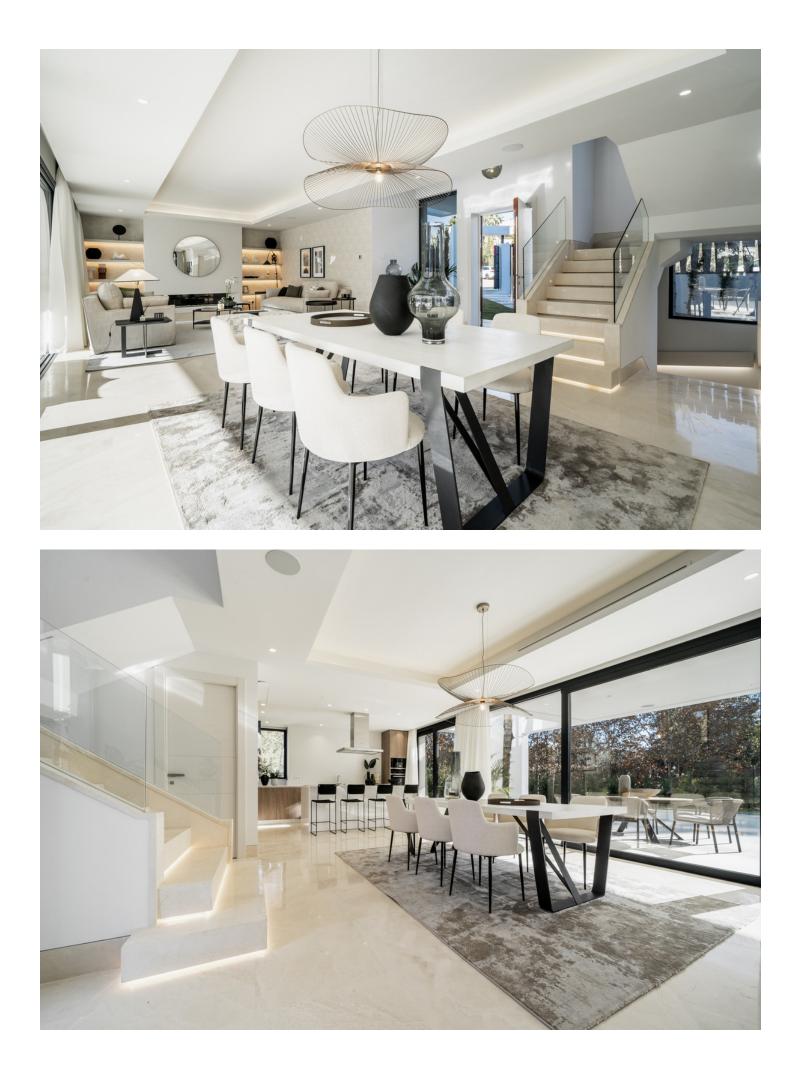

## Продажа - Дом - Atalaya 2.200.000€

This luxurious modern-style villa located between Marbella and Estepona, a five-minute walk from the Campanario Golf & Country Club and a ten-minute drive from the center of Puerto Banús. Completion of the works is expected between June 2023. The properties are designed by a renowned local architect, built with top quality materials and specifications, offering the perfect combination of luxury and comfort. Plot surfaces of 775 m2 and interiors from 330 m2 with porches and terraces of more than 100 m2. Four bedrooms and five bathrooms, large living room and fully equipped designer kitchen, underfloor heating on the ground and first floors, air conditioning, private pool and garage for two vehicles.