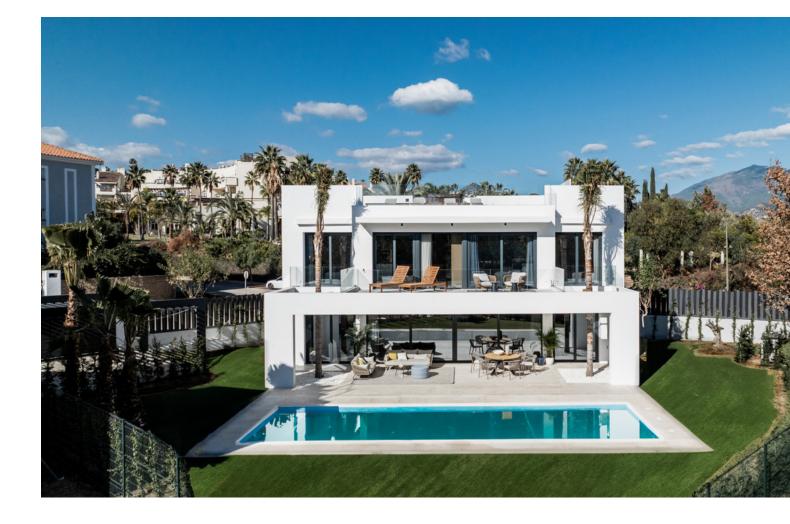

## Продажа - Дом - Atalaya 2.200.000€

This luxurious modern-style villa located between Marbella and Estepona, a five-minute walk from the Campanario Golf & Country Club and a ten-minute drive from the center of Puerto Banús. Completion of the works is expected between June 2023. The properties are designed by a renowned local architect, built with top quality materials and specifications, offering the perfect combination of luxury and comfort. Plot surfaces of 775 m2 and interiors from 330 m2 with porches and terraces of more than 100 m2. Four bedrooms and five bathrooms, large living room and fully equipped designer kitchen, underfloor heating on the ground and first floors, air conditioning, private pool and garage for two vehicles.