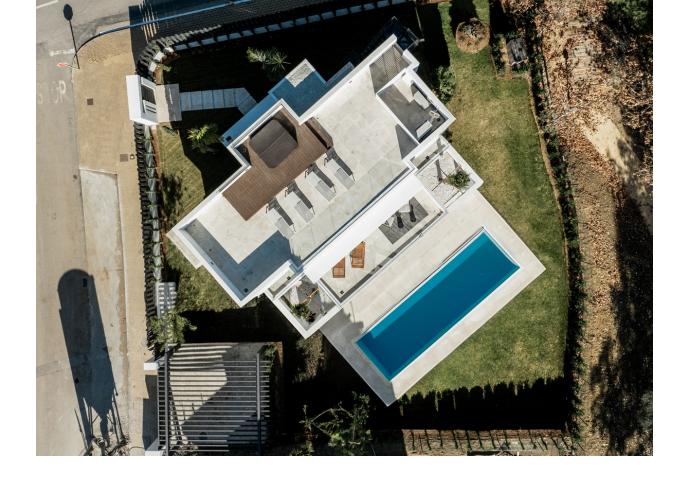

## Продажа - Дом - Atalaya 2.200.000€

This luxurious modern-style villa located between Marbella and Estepona, a five-minute walk from the Campanario Golf & Country Club and a ten-minute drive from the center of Puerto Banús. Completion of the works is expected between June 2023. The properties are designed by a renowned local architect, built with top quality materials and specifications, offering the perfect combination of luxury and comfort. Plot surfaces of 775 m2 and interiors from 330 m2 with porches and terraces of more than 100 m2. Four bedrooms and five bathrooms, large living room and fully equipped designer kitchen, underfloor heating on the ground and first floors, air conditioning, private pool and garage for two vehicles.