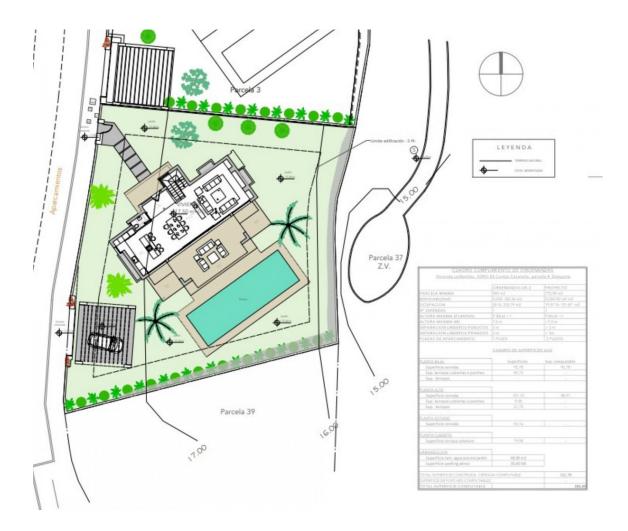

## Продажа - Дом - Atalaya 2.200.000€

This luxurious modern-style villa located between Marbella and Estepona, a five-minute walk from the Campanario Golf & Country Club and a ten-minute drive from the center of Puerto Banús. Completion of the works is expected between June 2023. The properties are designed by a renowned local architect, built with top quality materials and specifications, offering the perfect combination of luxury and comfort. Plot surfaces of 775 m2 and interiors from 330 m2 with porches and terraces of more than 100 m2. Four bedrooms and five bathrooms, large living room and fully equipped designer kitchen, underfloor heating on the ground and first floors, air conditioning, private pool and garage for two vehicles.