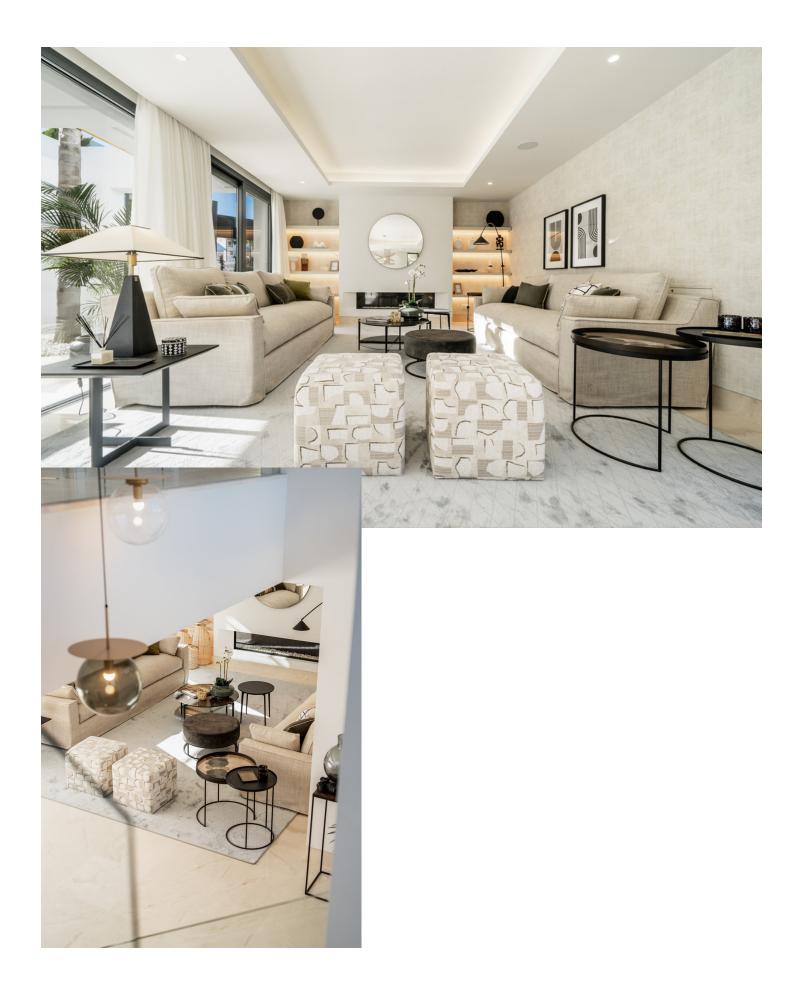

## Продажа - Дом - Atalaya 2.200.000€

This luxurious modern-style villa located between Marbella and Estepona, a five-minute walk from the Campanario Golf & Country Club and a ten-minute drive from the center of Puerto Banús. Completion of the works is expected between June 2023. The properties are designed by a renowned local architect, built with top quality materials and specifications, offering the perfect combination of luxury and comfort. Plot surfaces of 775 m2 and interiors from 330 m2 with porches and terraces of more than 100 m2. Four bedrooms and five bathrooms, large living room and fully equipped designer kitchen, underfloor heating on the ground and first floors, air conditioning, private pool and garage for two vehicles.