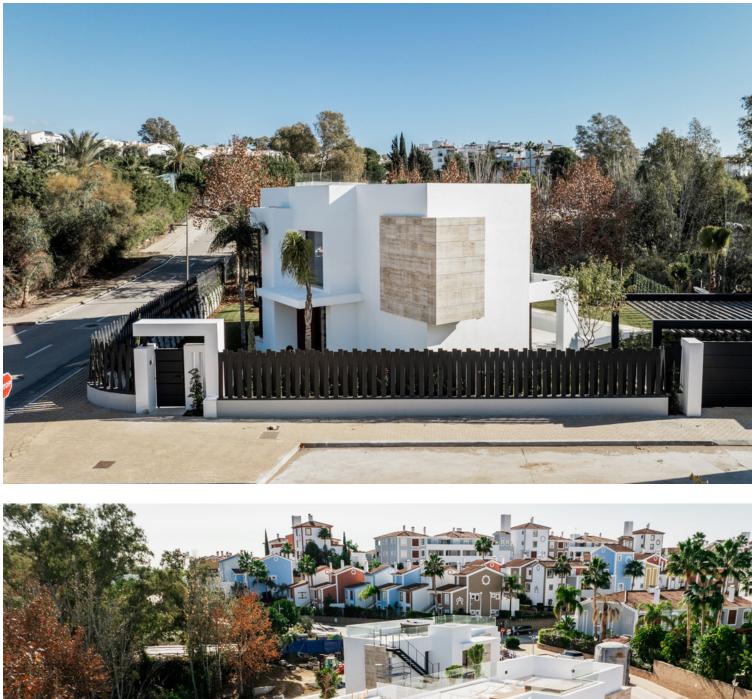

## Продажа - Дом - Atalaya 2.200.000€

This luxurious modern-style villa located between Marbella and Estepona, a five-minute walk from the Campanario Golf & Country Club and a ten-minute drive from the center of Puerto Banús. Completion of the works is expected between June 2023. The properties are designed by a renowned local architect, built with top quality materials and specifications, offering the perfect combination of luxury and comfort. Plot surfaces of 775 m2 and interiors from 330 m2 with porches and terraces of more than 100 m2. Four bedrooms and five bathrooms, large living room and fully equipped designer kitchen, underfloor heating on the ground and first floors, air conditioning, private pool and garage for two vehicles.