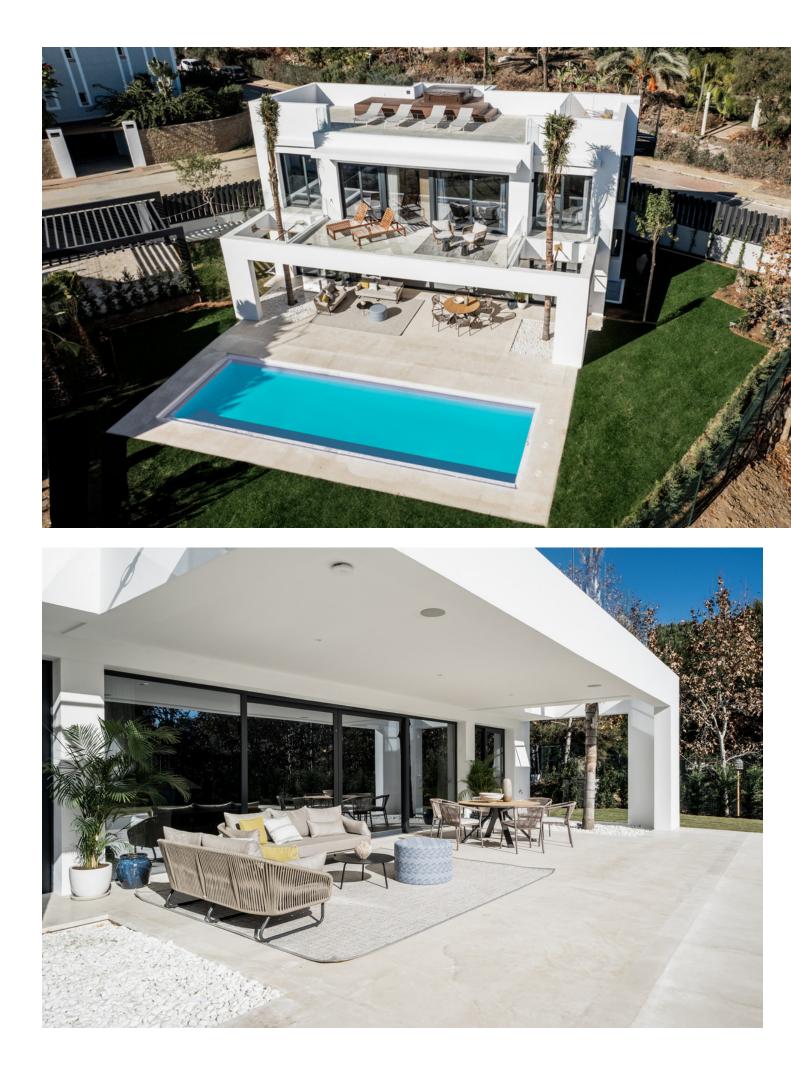

## Продажа - Дом - Atalaya 2.200.000€

This luxurious modern-style villa located between Marbella and Estepona, a five-minute walk from the Campanario Golf & Country Club and a ten-minute drive from the center of Puerto Banús. Completion of the works is expected between June 2023. The properties are designed by a renowned local architect, built with top quality materials and specifications, offering the perfect combination of luxury and comfort. Plot surfaces of 775 m2 and interiors from 330 m2 with porches and terraces of more than 100 m2. Four bedrooms and five bathrooms, large living room and fully equipped designer kitchen, underfloor heating on the ground and first floors, air conditioning, private pool and garage for two vehicles.