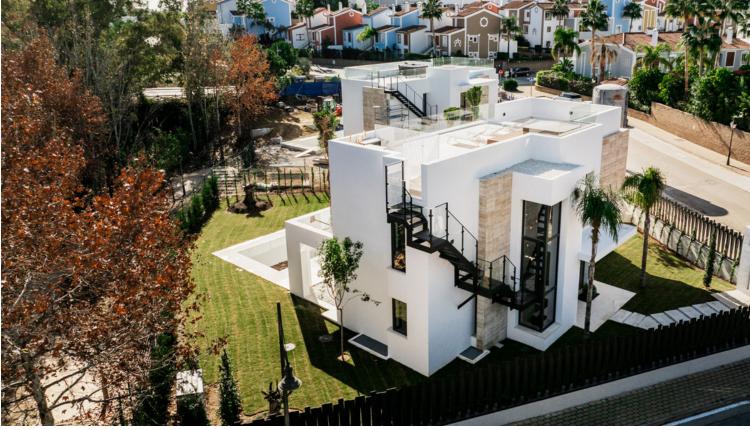

## Продажа - Дом - Atalaya 2.200.000€

This luxurious modern-style villa located between Marbella and Estepona, a five-minute walk from the Campanario Golf & Country Club and a ten-minute drive from the center of Puerto Banús. Completion of the works is expected between June 2023. The properties are designed by a renowned local architect, built with top quality materials and specifications, offering the perfect combination of luxury and comfort. Plot surfaces of 775 m2 and interiors from 330 m2 with porches and terraces of more than 100 m2. Four bedrooms and five bathrooms, large living room and fully equipped designer kitchen, underfloor heating on the ground and first floors, air conditioning, private pool and garage for two vehicles.