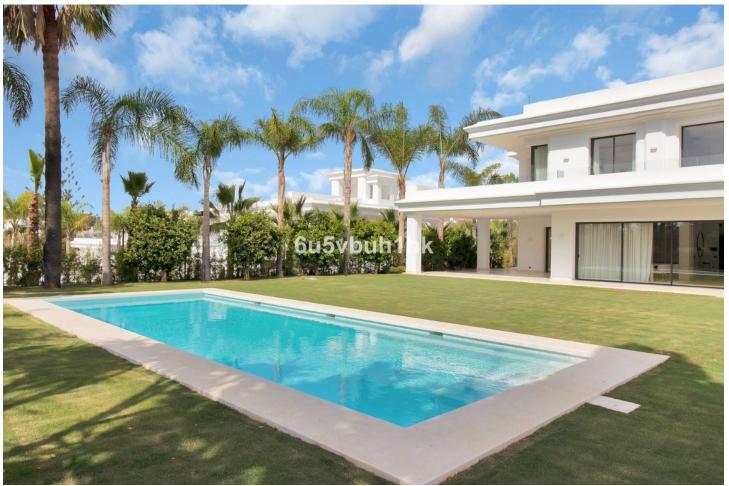

## Продажа - Дом - Marbella 6.750.000€

Marbella Дом

6

5

641 m2

1492 m2

Finest modern villas under construction located in the ultra prime area of Las Lomas de Marbella Club, Golden Mile Marbella within a very short drive to the sea. This area is lovely and peaceful, it has maintained its elegant and original appearance, with tropical mature gardens and lovely green areas, 24 hour security. These private state-of the art villas are the highest expression of elegance and comfort combining the classic appeareance on the outside with the modern lifestyle of the interiors that reflexct the highest finishings and fittings. Each villa has an elevated position that, together with its orientation, offers a beautiful panoramic view of both the sea and La Concha mountain. As per their distribution they are well proportioned in terms of layout, they count with 3 levels and a roof top solarium perfect for relaxing or dinning al-fresco enjoying the panoramic views. Outside, heated saltwater pool with covered and uncovered terrace and a stylish hammock area that invites you to enjoy the good weather of Marbella with family and friends and also the privacy of the plot which comes with palms, mature gardens and tall hedges to maintain the privacy. Spacious outdoor parking decorated with water fountain, finest architectural design and a touch of elegance. These are the finest villas on the ultra prime area of Marbella within short drive or longer walk to the beach and the most sought-after luxury hotel Puente Romano Beach Resort that has a village-style feel with spa and wellness facilities, open air courtyard (perfect for cocktails and catch ups), botanical gardens, world famous tennis courts, and 14 different restaurants all with unique menus.