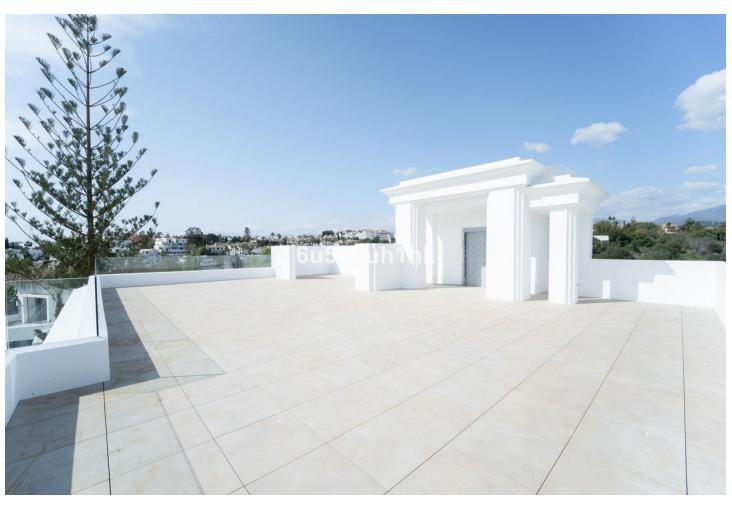

## Продажа - Дом - Marbella 6.750.000€

Marbella Дом

6

5

641 m2

1492 m2

Finest modern villas under construction located in the ultra prime area of Las Lomas de Marbella Club, Golden Mile Marbella within a very short drive to the sea. This area is lovely and peaceful, it has maintained its elegant and original appearance, with tropical mature gardens and lovely green areas, 24 hour security. These private state-of the art villas are the highest expression of elegance and comfort combining the classic appeareance on the outside with the modern lifestyle of the interiors that reflexct the highest finishings and fittings. Each villa has an elevated position that, together with its orientation, offers a beautiful panoramic view of both the sea and La Concha mountain. As per their distribution they are well proportioned in terms of layout, they count with 3 levels and a roof top solarium perfect for relaxing or dinning al-fresco enjoying the panoramic views. Outside, heated saltwater pool with covered and uncovered terrace and a stylish hammock area that invites you to enjoy the good weather of Marbella with family and friends and also the privacy of the plot which comes with palms, mature gardens and tall hedges to maintain the privacy. Spacious outdoor parking decorated with water fountain, finest architectural design and a touch of elegance. These are the finest villas on the ultra prime area of Marbella within short drive or longer walk to the beach and the most sought-after luxury hotel Puente Romano Beach Resort that has a village-style feel with spa and wellness facilities, open air courtyard (perfect for cocktails and catch ups), botanical gardens, world famous tennis courts, and 14 different restaurants all with unique menus.