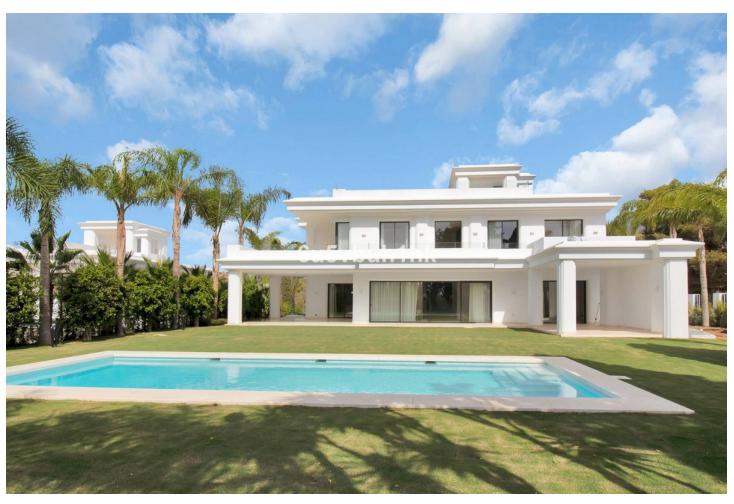

## Продажа - Дом - Marbella 6.750.000€

Marbella Дом

6

5

641 m2

1492 m2

Finest modern villas under construction located in the ultra prime area of Las Lomas de Marbella Club, Golden Mile Marbella within a very short drive to the sea. This area is lovely and peaceful, it has maintained its elegant and original appearance, with tropical mature gardens and lovely green areas, 24 hour security. These private state-of the art villas are the highest expression of elegance and comfort combining the classic appeareance on the outside with the modern lifestyle of the interiors that reflexct the highest finishings and fittings. Each villa has an elevated position that, together with its orientation, offers a beautiful panoramic view of both the sea and La Concha mountain. As per their distribution they are well proportioned in terms of layout, they count with 3 levels and a roof top solarium perfect for relaxing or dinning al-fresco enjoying the panoramic views. Outside, heated saltwater pool with covered and uncovered terrace and a stylish hammock area that invites you to enjoy the good weather of Marbella with family and friends and also the privacy of the plot which comes with palms, mature gardens and tall hedges to maintain the privacy. Spacious outdoor parking decorated with water fountain, finest architectural design and a touch of elegance. These are the finest villas on the ultra prime area of Marbella within short drive or longer walk to the beach and the most sought-after luxury hotel Puente Romano Beach Resort that has a village-style feel with spa and wellness facilities, open air courtyard (perfect for cocktails and catch ups), botanical gardens, world famous tennis courts, and 14 different restaurants all with unique menus.