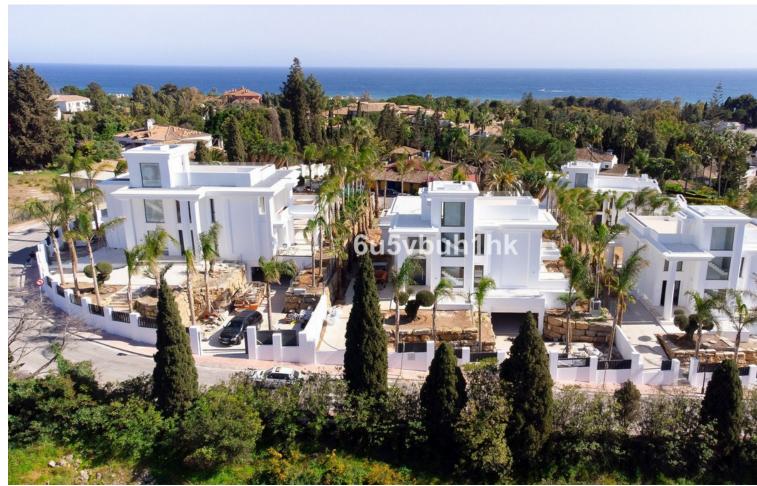

## Продажа - Дом - Marbella 6.750.000€

Marbella Дом

6

5

641 m2

1492 m2

Finest modern villas under construction located in the ultra prime area of Las Lomas de Marbella Club, Golden Mile Marbella within a very short drive to the sea. This area is lovely and peaceful, it has maintained its elegant and original appearance, with tropical mature gardens and lovely green areas, 24 hour security. These private state-of the art villas are the highest expression of elegance and comfort combining the classic appeareance on the outside with the modern lifestyle of the interiors that reflexct the highest finishings and fittings. Each villa has an elevated position that, together with its orientation, offers a beautiful panoramic view of both the sea and La Concha mountain. As per their distribution they are well proportioned in terms of layout, they count with 3 levels and a roof top solarium perfect for relaxing or dinning al-fresco enjoying the panoramic views. Outside, heated saltwater pool with covered and uncovered terrace and a stylish hammock area that invites you to enjoy the good weather of Marbella with family and friends and also the privacy of the plot which comes with palms, mature gardens and tall hedges to maintain the privacy. Spacious outdoor parking decorated with water fountain, finest architectural design and a touch of elegance. These are the finest villas on the ultra prime area of Marbella within short drive or longer walk to the beach and the most sought-after luxury hotel Puente Romano Beach Resort that has a village-style feel with spa and wellness facilities, open air courtyard (perfect for cocktails and catch ups), botanical gardens, world famous tennis courts, and 14 different restaurants all with unique menus.