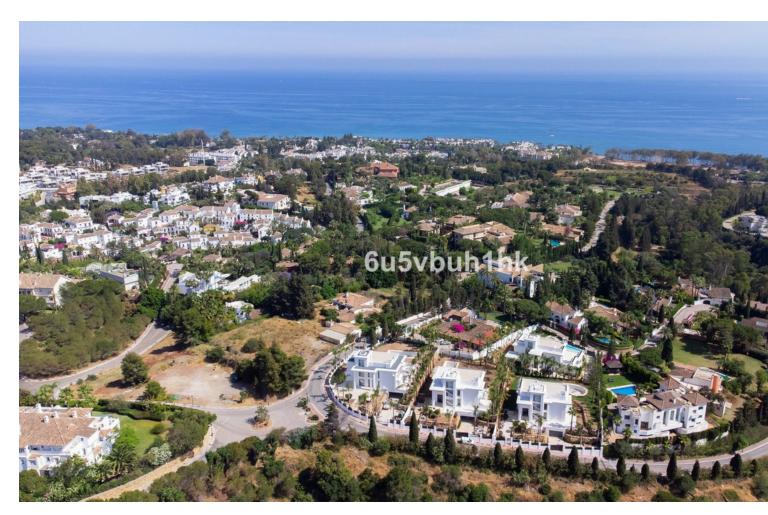

## Продажа - Дом - Marbella 6.750.000€

Marbella Дом

6

5

641 m2

1492 m2

Finest modern villas under construction located in the ultra prime area of Las Lomas de Marbella Club, Golden Mile Marbella within a very short drive to the sea. This area is lovely and peaceful, it has maintained its elegant and original appearance, with tropical mature gardens and lovely green areas, 24 hour security. These private state-of the art villas are the highest expression of elegance and comfort combining the classic appeareance on the outside with the modern lifestyle of the interiors that reflexct the highest finishings and fittings. Each villa has an elevated position that, together with its orientation, offers a beautiful panoramic view of both the sea and La Concha mountain. As per their distribution they are well proportioned in terms of layout, they count with 3 levels and a roof top solarium perfect for relaxing or dinning al-fresco enjoying the panoramic views. Outside, heated saltwater pool with covered and uncovered terrace and a stylish hammock area that invites you to enjoy the good weather of Marbella with family and friends and also the privacy of the plot which comes with palms, mature gardens and tall hedges to maintain the privacy. Spacious outdoor parking decorated with water fountain, finest architectural design and a touch of elegance. These are the finest villas on the ultra prime area of Marbella within short drive or longer walk to the beach and the most sought-after luxury hotel Puente Romano Beach Resort that has a village-style feel with spa and wellness facilities, open air courtyard (perfect for cocktails and catch ups), botanical gardens, world famous tennis courts, and 14 different restaurants all with unique menus.