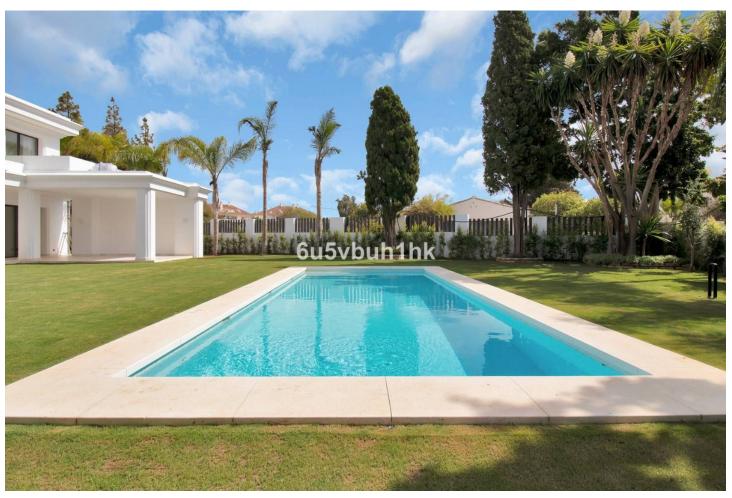

## Продажа - Дом - Marbella 6.750.000€

Marbella Дом

6

5

641 m2

1492 m2

Finest modern villas under construction located in the ultra prime area of Las Lomas de Marbella Club, Golden Mile Marbella within a very short drive to the sea. This area is lovely and peaceful, it has maintained its elegant and original appearance, with tropical mature gardens and lovely green areas, 24 hour security. These private state-of the art villas are the highest expression of elegance and comfort combining the classic appeareance on the outside with the modern lifestyle of the interiors that reflexct the highest finishings and fittings. Each villa has an elevated position that, together with its orientation, offers a beautiful panoramic view of both the sea and La Concha mountain. As per their distribution they are well proportioned in terms of layout, they count with 3 levels and a roof top solarium perfect for relaxing or dinning al-fresco enjoying the panoramic views. Outside, heated saltwater pool with covered and uncovered terrace and a stylish hammock area that invites you to enjoy the good weather of Marbella with family and friends and also the privacy of the plot which comes with palms, mature gardens and tall hedges to maintain the privacy. Spacious outdoor parking decorated with water fountain, finest architectural design and a touch of elegance. These are the finest villas on the ultra prime area of Marbella within short drive or longer walk to the beach and the most sought-after luxury hotel Puente Romano Beach Resort that has a village-style feel with spa and wellness facilities, open air courtyard (perfect for cocktails and catch ups), botanical gardens, world famous tennis courts, and 14 different restaurants all with unique menus.