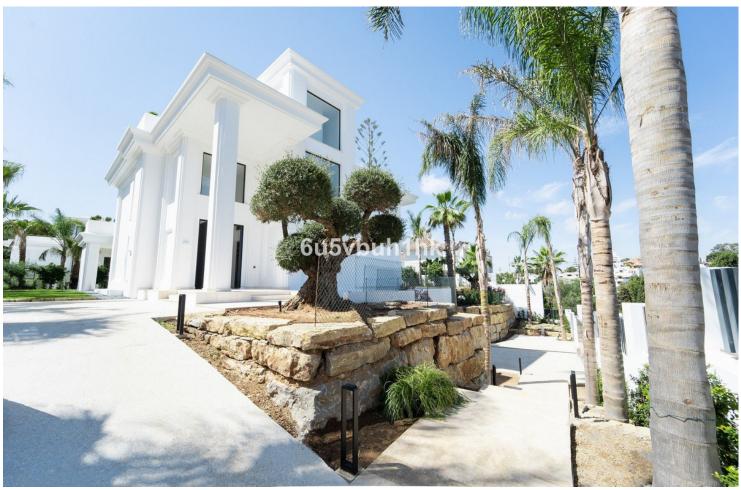

## Продажа - Дом - Marbella 6.750.000€

Marbella Дом

6

5

641 m2

1492 m2

Finest modern villas under construction located in the ultra prime area of Las Lomas de Marbella Club, Golden Mile Marbella within a very short drive to the sea. This area is lovely and peaceful, it has maintained its elegant and original appearance, with tropical mature gardens and lovely green areas, 24 hour security. These private state-of the art villas are the highest expression of elegance and comfort combining the classic appeareance on the outside with the modern lifestyle of the interiors that reflexct the highest finishings and fittings. Each villa has an elevated position that, together with its orientation, offers a beautiful panoramic view of both the sea and La Concha mountain. As per their distribution they are well proportioned in terms of layout, they count with 3 levels and a roof top solarium perfect for relaxing or dinning al-fresco enjoying the panoramic views. Outside, heated saltwater pool with covered and uncovered terrace and a stylish hammock area that invites you to enjoy the good weather of Marbella with family and friends and also the privacy of the plot which comes with palms, mature gardens and tall hedges to maintain the privacy. Spacious outdoor parking decorated with water fountain, finest architectural design and a touch of elegance. These are the finest villas on the ultra prime area of Marbella within short drive or longer walk to the beach and the most sought-after luxury hotel Puente Romano Beach Resort that has a village-style feel with spa and wellness facilities, open air courtyard (perfect for cocktails and catch ups), botanical gardens, world famous tennis courts, and 14 different restaurants all with unique menus.