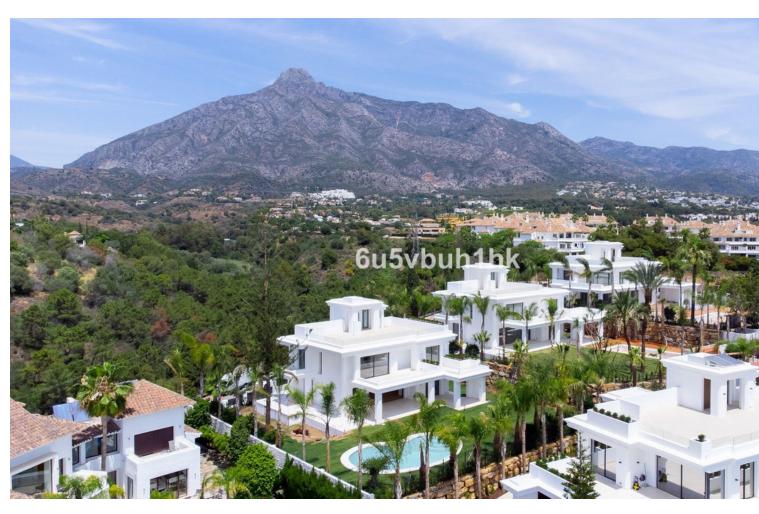

## Продажа - Дом - Marbella 6.750.000€

Marbella Дом

6

5

641 m2

1492 m2

Finest modern villas under construction located in the ultra prime area of Las Lomas de Marbella Club, Golden Mile Marbella within a very short drive to the sea. This area is lovely and peaceful, it has maintained its elegant and original appearance, with tropical mature gardens and lovely green areas, 24 hour security. These private state-of the art villas are the highest expression of elegance and comfort combining the classic appeareance on the outside with the modern lifestyle of the interiors that reflexct the highest finishings and fittings. Each villa has an elevated position that, together with its orientation, offers a beautiful panoramic view of both the sea and La Concha mountain. As per their distribution they are well proportioned in terms of layout, they count with 3 levels and a roof top solarium perfect for relaxing or dinning al-fresco enjoying the panoramic views. Outside, heated saltwater pool with covered and uncovered terrace and a stylish hammock area that invites you to enjoy the good weather of Marbella with family and friends and also the privacy of the plot which comes with palms, mature gardens and tall hedges to maintain the privacy. Spacious outdoor parking decorated with water fountain, finest architectural design and a touch of elegance. These are the finest villas on the ultra prime area of Marbella within short drive or longer walk to the beach and the most sought-after luxury hotel Puente Romano Beach Resort that has a village-style feel with spa and wellness facilities, open air courtyard (perfect for cocktails and catch ups), botanical gardens, world famous tennis courts, and 14 different restaurants all with unique menus.