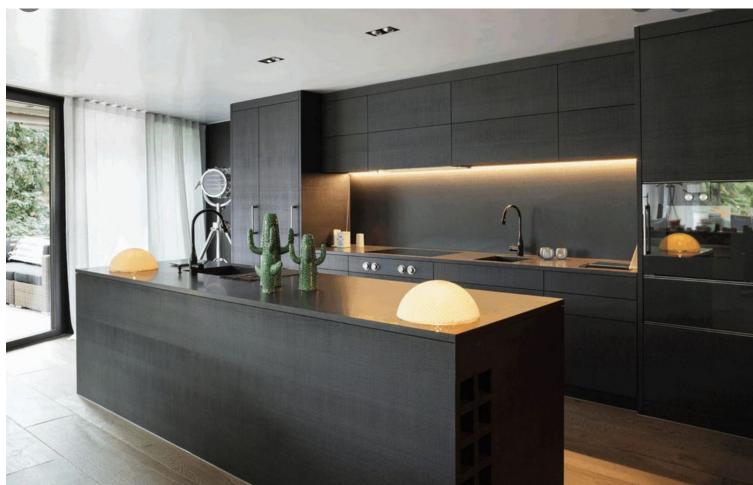

## Продажа - Дом - Estepona 1.395.000€

Estepona Дом

5

5

405 m<sup>2</sup>

1300 m<sup>2</sup>

OFF-PLAN ECOLOGICAL CONTEMPORARY VILLA - KEY-IN-HAND in Valle Romano with sea views. Consisting out of; ground floor, entrance hall, guest toilet, open plan living/dining area with a fully fitted kitchen, master bedroom with ensuite bathroom and dressing, covered carport for 3 car, 2 further bedrooms each with their ensuite bathroom. Pictures of the kitchens and bathrooms are just examples final choice will be that of the client within the offered possibilities! Example of some of the specifications, - Interior and exterior floor tiles from GRESPANIA 600x600 - 800x800 - 1200x1200 (Colour and size to choose) - Bathroom walls with COVERLAM plates (GRESPANIA) 2700X1200 (Colour to choose) - Bathrooms from ROCA or similar - Aerothermia/airconditioning - Underfloor electric heating in the bathrooms - Underfloor heating in the living room - Ceiling high windows with a sunken track, 4+4/chamber/5+5 - Ceiling high and 1-meter-wide interior doors - Ceiling high pivot door and 1,30 wide - Fully fitted kitchen - White goods from Bosch or similar - 15 solar panels - Car charger Optional - Full kitchen from COVERLAM with aluminum frame doors (Price on request) - Full basement/garage/games room, extra bedroom and bathroom (Price on request) We are a construction company, Key-in-Hand, that can design and construct any possibility you can think of. If you do not see a design of us that you like we design a totally new villa for you according to your ideas and input. Although we prefer to construct ecological building, we can construct from traditional construction to ecological constructions it all depends on you. INCLUDED - Plot - Basic & technical architects project - Construction licenses - Full construction