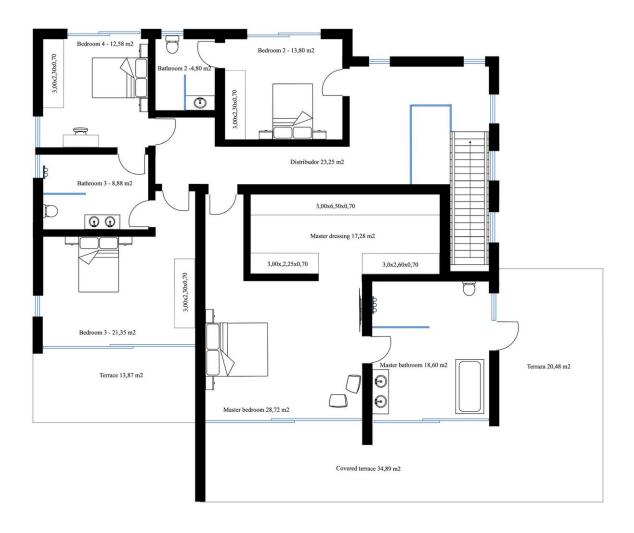

## Продажа - Дом - Estepona 1.395.000€

Estepona Дом

5

5

405 m<sup>2</sup>

1300 m<sup>2</sup>

OFF-PLAN ECOLOGICAL CONTEMPORARY VILLA - KEY-IN-HAND in Valle Romano with sea views. Consisting out of; ground floor, entrance hall, guest toilet, open plan living/dining area with a fully fitted kitchen, master bedroom with ensuite bathroom and dressing, covered carport for 3 car, 2 further bedrooms each with their ensuite bathroom. Pictures of the kitchens and bathrooms are just examples final choice will be that of the client within the offered possibilities! Example of some of the specifications, - Interior and exterior floor tiles from GRESPANIA 600x600 - 800x800 - 1200x1200 (Colour and size to choose) - Bathroom walls with COVERLAM plates (GRESPANIA) 2700X1200 (Colour to choose) - Bathrooms from ROCA or similar - Aerothermia/airconditioning - Underfloor electric heating in the bathrooms - Underfloor heating in the living room - Ceiling high windows with a sunken track, 4+4/chamber/5+5 - Ceiling high and 1-meter-wide interior doors - Ceiling high pivot door and 1,30 wide - Fully fitted kitchen - White goods from Bosch or similar - 15 solar panels - Car charger Optional - Full kitchen from COVERLAM with aluminum frame doors (Price on request) - Full basement/garage/games room, extra bedroom and bathroom (Price on request) We are a construction company, Key-in-Hand, that can design and construct any possibility you can think of. If you do not see a design of us that you like we design a totally new villa for you according to your ideas and input. Although we prefer to construct ecological building, we can construct from traditional construction to ecological constructions it all depends on you. INCLUDED - Plot - Basic & technical architects project - Construction licenses - Full construction