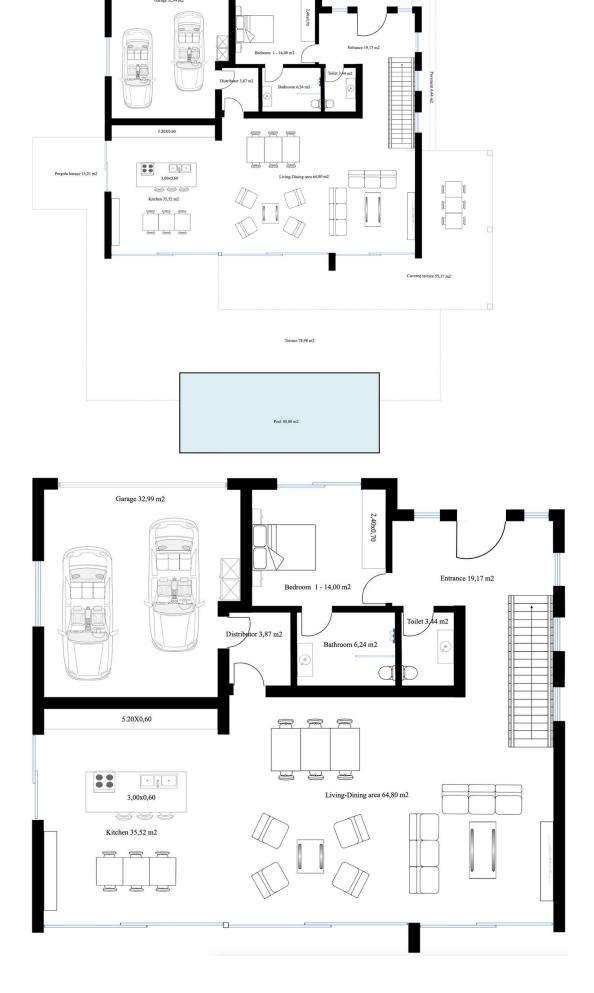

## Продажа - Дом - Estepona 1.395.000€

Estepona Дом

5

5

405 m<sup>2</sup>

1300 m<sup>2</sup>

OFF-PLAN ECOLOGICAL CONTEMPORARY VILLA - KEY-IN-HAND in Valle Romano with sea views. Consisting out of; ground floor, entrance hall, guest toilet, open plan living/dining area with a fully fitted kitchen, master bedroom with ensuite bathroom and dressing, covered carport for 3 car, 2 further bedrooms each with their ensuite bathroom. Pictures of the kitchens and bathrooms are just examples final choice will be that of the client within the offered possibilities! Example of some of the specifications, - Interior and exterior floor tiles from GRESPANIA 600x600 - 800x800 - 1200x1200 (Colour and size to choose) - Bathroom walls with COVERLAM plates (GRESPANIA) 2700X1200 (Colour to choose) - Bathrooms from ROCA or similar - Aerothermia/airconditioning - Underfloor electric heating in the bathrooms - Underfloor heating in the living room - Ceiling high windows with a sunken track, 4+4/chamber/5+5 - Ceiling high and 1-meter-wide interior doors - Ceiling high pivot door and 1,30 wide - Fully fitted kitchen - White goods from Bosch or similar - 15 solar panels - Car charger Optional - Full kitchen from COVERLAM with aluminum frame doors (Price on request) - Full basement/garage/games room, extra bedroom and bathroom (Price on request) We are a construction company, Key-in-Hand, that can design and construct any possibility you can think of. If you do not see a design of us that you like we design a totally new villa for you according to your ideas and input. Although we prefer to construct ecological building, we can construct from traditional construction to ecological constructions it all depends on you. INCLUDED - Plot - Basic & technical architects project - Construction licenses - Full construction