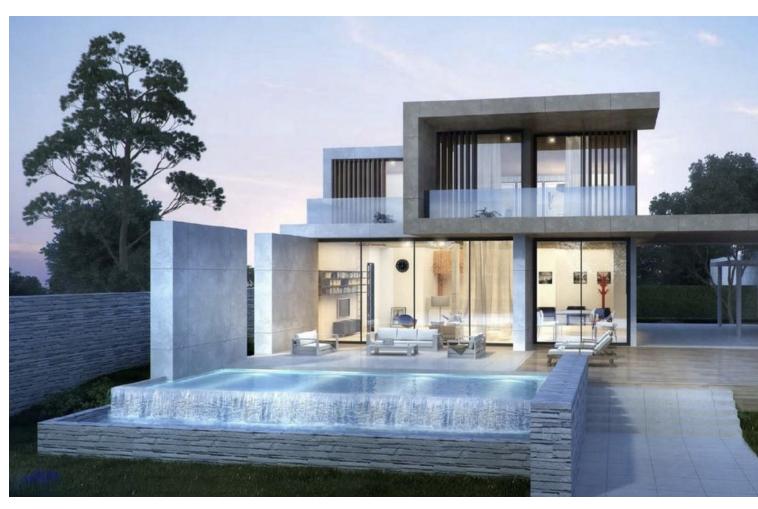

## Продажа - Дом - Estepona 1.395.000€

Estepona Дом

5

5

405 m<sup>2</sup>

1300 m<sup>2</sup>

OFF-PLAN ECOLOGICAL CONTEMPORARY VILLA - KEY-IN-HAND in Valle Romano with sea views. Consisting out of; ground floor, entrance hall, guest toilet, open plan living/dining area with a fully fitted kitchen, master bedroom with ensuite bathroom and dressing, covered carport for 3 car, 2 further bedrooms each with their ensuite bathroom. Pictures of the kitchens and bathrooms are just examples final choice will be that of the client within the offered possibilities! Example of some of the specifications, - Interior and exterior floor tiles from GRESPANIA 600x600 - 800x800 - 1200x1200 (Colour and size to choose) - Bathroom walls with COVERLAM plates (GRESPANIA) 2700X1200 (Colour to choose) - Bathrooms from ROCA or similar - Aerothermia/airconditioning - Underfloor electric heating in the bathrooms - Underfloor heating in the living room - Ceiling high windows with a sunken track, 4+4/chamber/5+5 - Ceiling high and 1-meter-wide interior doors - Ceiling high pivot door and 1,30 wide - Fully fitted kitchen - White goods from Bosch or similar - 15 solar panels - Car charger Optional - Full kitchen from COVERLAM with aluminum frame doors (Price on request) - Full basement/garage/games room, extra bedroom and bathroom (Price on request) We are a construction company, Key-in-Hand, that can design and construct any possibility you can think of. If you do not see a design of us that you like we design a totally new villa for you according to your ideas and input. Although we prefer to construct ecological building, we can construct from traditional construction to ecological constructions it all depends on you. INCLUDED - Plot - Basic & technical architects project - Construction licenses - Full construction