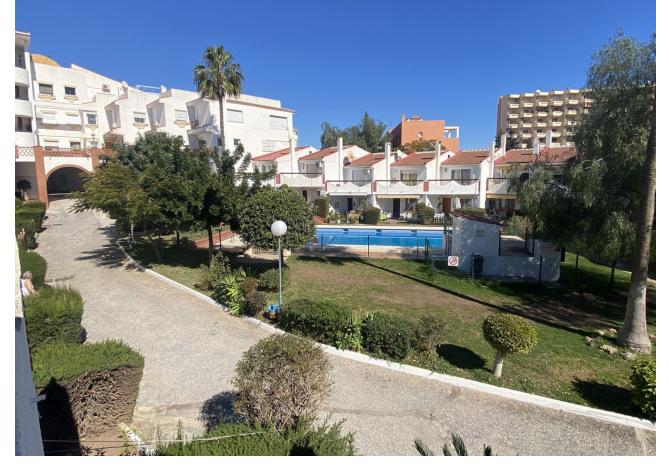

## Продажа - Дом - Torremolinos 266.000€

Torremolinos Дом

Коммунальные: 960 EUR / ИБИ: 370 EUR / год Мусор: 120 EUR / год

1

2

2

74 m2

Beautiful Townhouse in El Saltillo Area - Torremolinos Welcome to this stunning property for sale in the El Saltillo area of Torremolinos! Situated within a gated community, this townhouse offers all the amenities you desire. With a prime location just 800 meters from La Carihuela beach and 1,500 meters from Puerto Marina, this property presents an excellent investment opportunity. Key Features: Spacious Living-Dining Room: Enter a generous living-dining room, perfect for relaxation or entertaining guests. Bright Kitchen with Patio Access: The well-equipped kitchen opens to a sunny 12-square-meter patio, ideal for outdoor dining or morning coffee. Two Double Bedrooms with Balconies: Upstairs, find two comfortable double bedrooms, each with its own balcony providing pleasant garden views. Bathrooms: Enjoy the convenience of a WC on the ground floor and a full bathroom on the first floor. Ground Floor Salon: Gather around the fireplace in the ground floor salon for cozy evenings with loved ones. Community Pool: Cool off in the community pool, a great spot for relaxation on sunny days. Parking Place Included: Benefit from an included parking space within the community. Built-in Wardrobes and High Ceilings: Ample storage space with built-in wardrobes, complemented by high ceilings on the second floor. Convenient Location: Surrounded by restaurants, supermarkets, and leisure options, this townhouse offers convenience for modern living. Ready to Move Into: With everything set for immediate occupancy, this property is ready to be your new home. Don't miss the chance to explore this beautiful townhouse in El Saltillo - Torremolinos! Contact us today to schedule a viewing and experience coastal living at its finest.