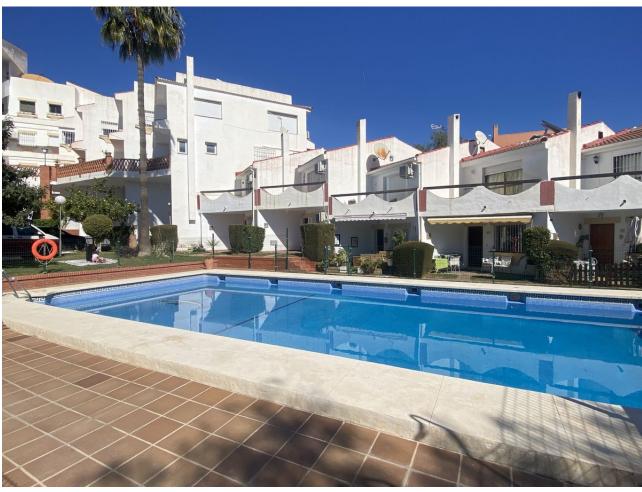

## Продажа - Дом - Torremolinos 266.000€

Torremolinos Дом

Коммунальные: 960 EUR / ИБИ: 370 EUR / год Мусор: 120 EUR / год

1

2

2

74 m2

Beautiful Townhouse in El Saltillo Area - Torremolinos Welcome to this stunning property for sale in the El Saltillo area of Torremolinos! Situated within a gated community, this townhouse offers all the amenities you desire. With a prime location just 800 meters from La Carihuela beach and 1,500 meters from Puerto Marina, this property presents an excellent investment opportunity. Key Features: Spacious Living-Dining Room: Enter a generous living-dining room, perfect for relaxation or entertaining guests. Bright Kitchen with Patio Access: The well-equipped kitchen opens to a sunny 12-square-meter patio, ideal for outdoor dining or morning coffee. Two Double Bedrooms with Balconies: Upstairs, find two comfortable double bedrooms, each with its own balcony providing pleasant garden views. Bathrooms: Enjoy the convenience of a WC on the ground floor and a full bathroom on the first floor. Ground Floor Salon: Gather around the fireplace in the ground floor salon for cozy evenings with loved ones. Community Pool: Cool off in the community pool, a great spot for relaxation on sunny days. Parking Place Included: Benefit from an included parking space within the community. Built-in Wardrobes and High Ceilings: Ample storage space with built-in wardrobes, complemented by high ceilings on the second floor. Convenient Location: Surrounded by restaurants, supermarkets, and leisure options, this townhouse offers convenience for modern living. Ready to Move Into: With everything set for immediate occupancy, this property is ready to be your new home. Don't miss the chance to explore this beautiful townhouse in El Saltillo - Torremolinos! Contact us today to schedule a viewing and experience coastal living at its finest.