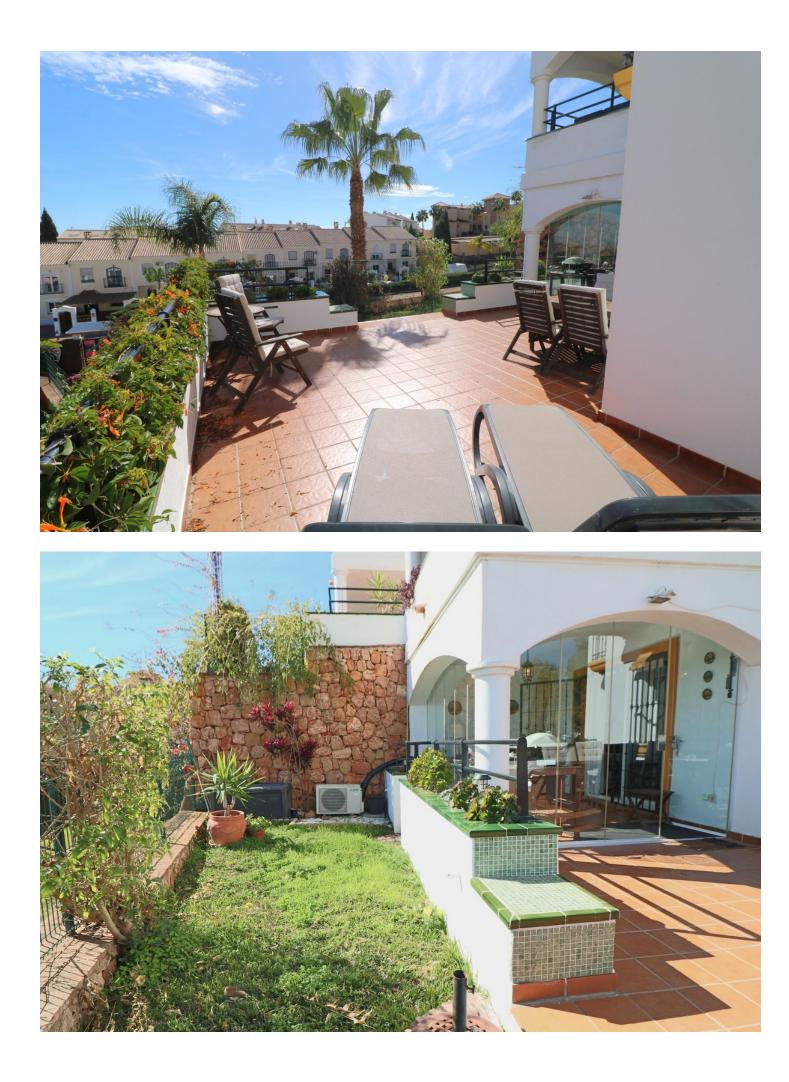

Magnificent 3 bedroom ground floor flat with a spectacular terrace with unobstructed views in a luxury development with extensive gardens and a large communal swimming pool in a very quiet residential area, very close to Benalmadena Town Centre and with easy access to the AP7. It is a spacious flat of more than 100 m2 with 3 bedrooms and 2 complete bathrooms. At the entrance we are welcomed by a large living-dining room with fireplace and direct access to a large covered and closed terrace, which in turn leads to another uncovered terrace and to the private garden. The kitchen is fully equipped and has direct access to the living room. The property is sold with a covered parking space. The urbanization has large communal gardens and a large swimming pool, all within a very quiet residential area of Benalmádena, but just a few metres from the centre of Benalmádena Pueblo and the Higuerón Commercial Centre and therefore close to all amenities such as schools, supermarkets, bars, etc. In short, a large ground floor flat with large terraces and a private garden in Benalmadena Pueblo with 3 bedrooms and 2 bathrooms in a very sought after residential area just a few minutes from the centre of Benalmadena and the best beaches of the Costa del Sol, all at a very competitive price.