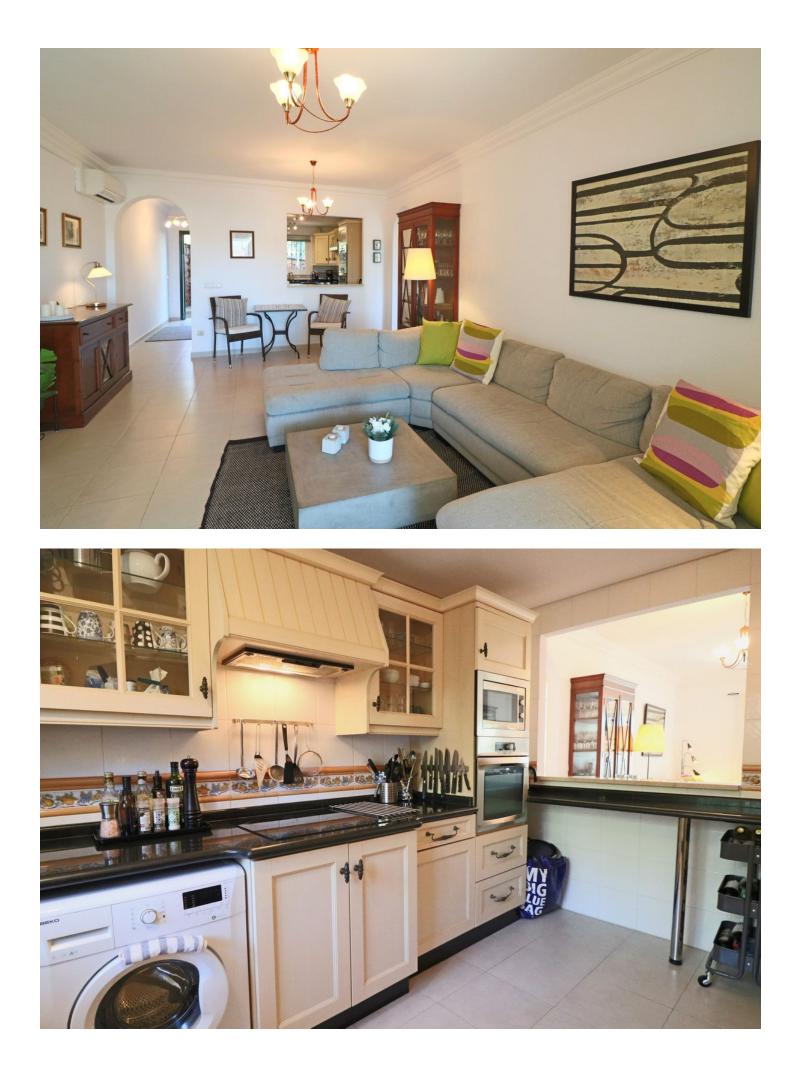

Magnificent 3 bedroom ground floor flat with a spectacular terrace with unobstructed views in a luxury development with extensive gardens and a large communal swimming pool in a very quiet residential area, very close to Benalmadena Town Centre and with easy access to the AP7. It is a spacious flat of more than 100 m2 with 3 bedrooms and 2 complete bathrooms. At the entrance we are welcomed by a large living-dining room with fireplace and direct access to a large covered and closed terrace, which in turn leads to another uncovered terrace and to the private garden. The kitchen is fully equipped and has direct access to the living room. The property is sold with a covered parking space. The urbanization has large communal gardens and a large swimming pool, all within a very quiet residential area of Benalmádena, but just a few metres from the centre of Benalmádena Pueblo and the Higuerón Commercial Centre and therefore close to all amenities such as schools, supermarkets, bars, etc. In short, a large ground floor flat with large terraces and a private garden in Benalmadena Pueblo with 3 bedrooms and 2 bathrooms in a very sought after residential area just a few minutes from the centre of Benalmadena and the best beaches of the Costa del Sol, all at a very competitive price.