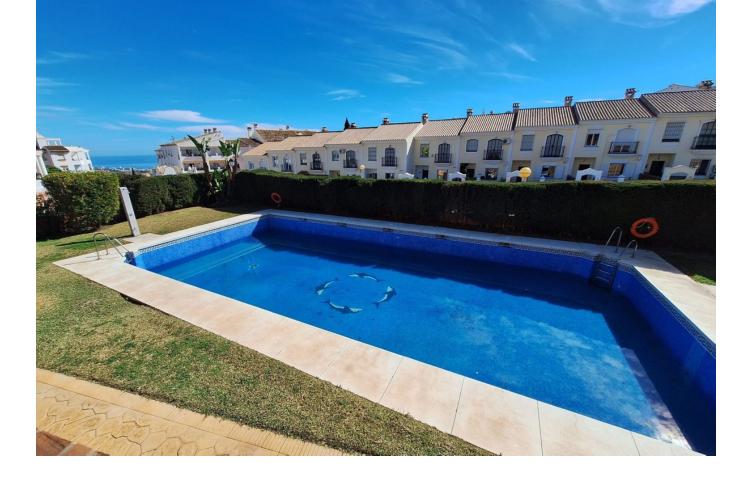

Magnificent 3 bedroom ground floor flat with a spectacular terrace with unobstructed views in a luxury development with extensive gardens and a large communal swimming pool in a very quiet residential area, very close to Benalmadena Town Centre and with easy access to the AP7. It is a spacious flat of more than 100 m2 with 3 bedrooms and 2 complete bathrooms. At the entrance we are welcomed by a large living-dining room with fireplace and direct access to a large covered and closed terrace, which in turn leads to another uncovered terrace and to the private garden. The kitchen is fully equipped and has direct access to the living room. The property is sold with a covered parking space. The urbanization has large communal gardens and a large swimming pool, all within a very quiet residential area of Benalmádena, but just a few metres from the centre of Benalmádena Pueblo and the Higuerón Commercial Centre and therefore close to all amenities such as schools, supermarkets, bars, etc. In short, a large ground floor flat with large terraces and a private garden in Benalmadena Pueblo with 3 bedrooms and 2 bathrooms in a very sought after residential area just a few minutes from the centre of Benalmadena and the best beaches of the Costa del Sol, all at a very competitive price.

## ✔ Близко к школам

вид 🖌 Mope

🗸 Сад 🗸 Бассейн

Сад Общественный ОРИЕНТАЦИЯ

🖌 Юг

бассейн 🖌 Общий

Кухня 💙 Полностью оборудованная

Категория