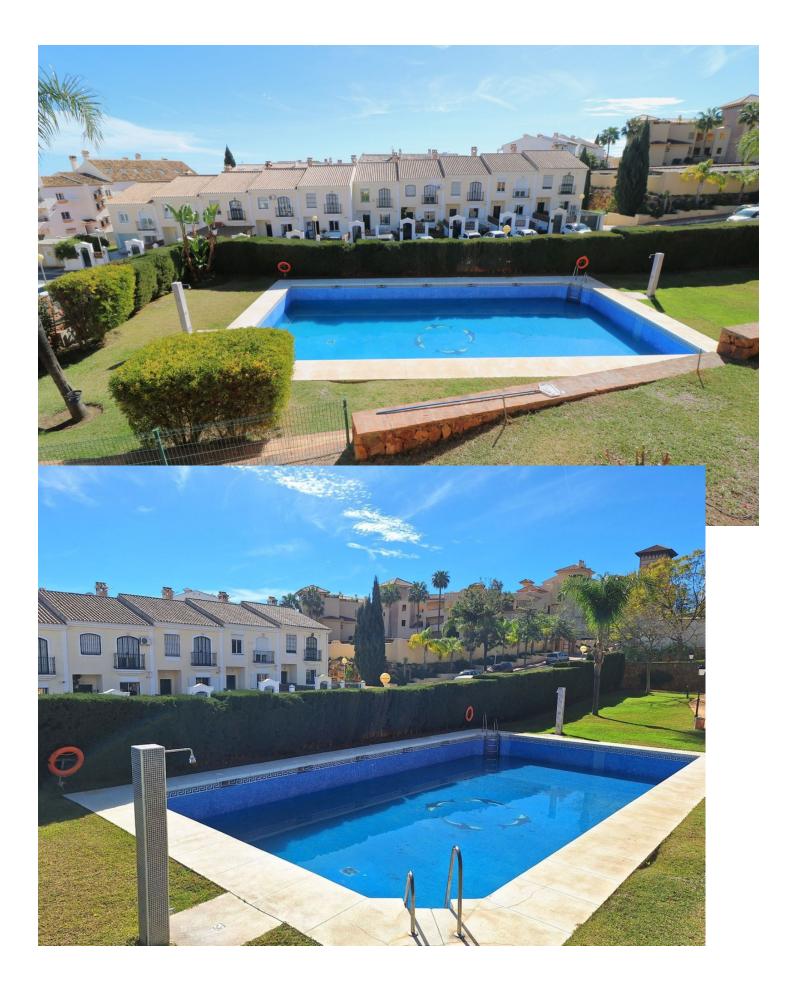

Magnificent 3 bedroom ground floor flat with a spectacular terrace with unobstructed views in a luxury development with extensive gardens and a large communal swimming pool in a very quiet residential area, very close to Benalmadena Town Centre and with easy access to the AP7. It is a spacious flat of more than 100 m2 with 3 bedrooms and 2 complete bathrooms. At the entrance we are welcomed by a large living-dining room with fireplace and direct access to a large covered and closed terrace, which in turn leads to another uncovered terrace and to the private garden. The kitchen is fully equipped and has direct access to the living room. The property is sold with a covered parking space. The urbanization has large communal gardens and a large swimming pool, all within a very quiet residential area of Benalmádena, but just a few metres from the centre of Benalmádena Pueblo and the Higuerón Commercial Centre and therefore close to all amenities such as schools, supermarkets, bars, etc. In short, a large ground floor flat with large terraces and a private garden in Benalmadena Pueblo with 3 bedrooms and 2 bathrooms in a very sought after residential area just a few minutes from the centre of Benalmadena and the best beaches of the Costa del Sol, all at a very competitive price.