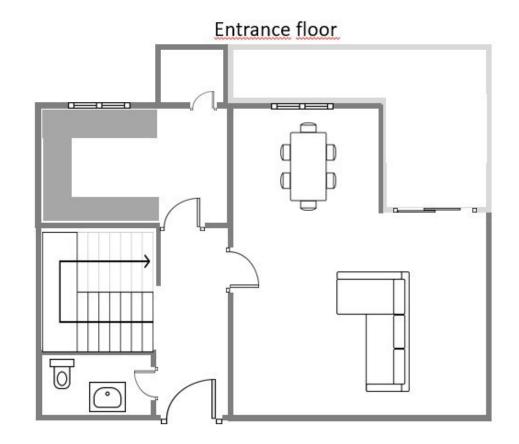

This semi-detached house is located in the neighborhood of Forest Hills, nestled on the hills of Sierra Bermeja and surrounded by lush vegetation and mountain air. With a built area of 205m² spread over 3 floors and a 320m2 private garden, this property has an uncommon potential. The street-level porch entrance is to the upper floor, where the spacious living room with a fireplace, the dining area, the kitchen, and a guest toilet are situated. This floor also offers a big terrace with panoramic views of the hills. Downstairs, are displayed the 3 bedrooms with fitted wardrobes and 2 bathrooms. The master bedroom has an en-suite bathroom and access to another terrace with the same open views of the surrounding mountains and vegetation. On this floor, there is a utility room providing additional storage. On the bottom level, we have a second storage room and a huge covered terrace equipped with an outdoor kitchen that is open to the big private garden. This terrace, currently used as a gym and play area, offers a unique opportunity to expand the indoor area of the house by closing it with glass curtains. The house is equipped with solar panels. Additionally, the property has parking for 2 cars and 2 storage rooms one of which can be converted into an extra bedroom or office if desired. There is also a communal pool available for the residents. With a mountainside setting in the area of Forest Hills, just next to Estepona Tenis and Padel Club, only 15 minutes away from Estepona town and 10 minutes away from the beach and the main motorway that will easily lead you to Marbella in 15 minutes or to Malaga in 40 minutes.