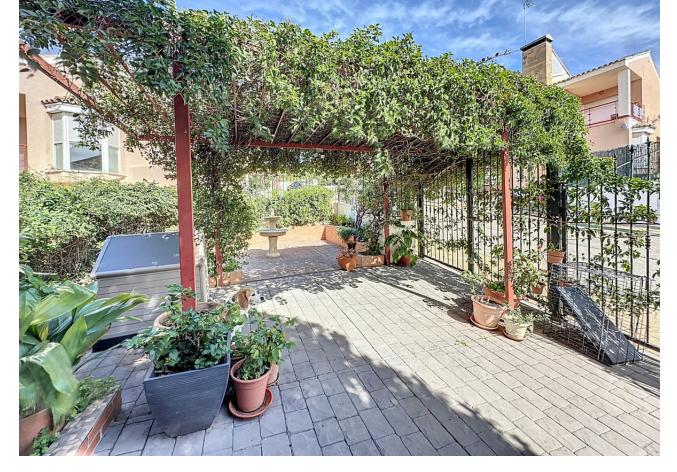

This semi-detached house is located in the neighborhood of Forest Hills, nestled on the hills of Sierra Bermeja and surrounded by lush vegetation and mountain air. With a built area of 205m² spread over 3 floors and a 320m2 private garden, this property has an uncommon potential. The street-level porch entrance is to the upper floor, where the spacious living room with a fireplace, the dining area, the kitchen, and a guest toilet are situated. This floor also offers a big terrace with panoramic views of the hills. Downstairs, are displayed the 3 bedrooms with fitted wardrobes and 2 bathrooms. The master bedroom has an en-suite bathroom and access to another terrace with the same open views of the surrounding mountains and vegetation. On this floor, there is a utility room providing additional storage. On the bottom level, we have a second storage room and a huge covered terrace equipped with an outdoor kitchen that is open to the big private garden. This terrace, currently used as a gym and play area, offers a unique opportunity to expand the indoor area of the house by closing it with glass curtains. The house is equipped with solar panels. Additionally, the property has parking for 2 cars and 2 storage rooms one of which can be converted into an extra bedroom or office if desired. There is also a communal pool available for the residents. With a mountainside setting in the area of Forest Hills, just next to Estepona Tenis and Padel Club, only 15 minutes away from Estepona town and 10 minutes away from the beach and the main motorway that will easily lead you to Marbella in 15 minutes or to Malaga in 40 minutes.