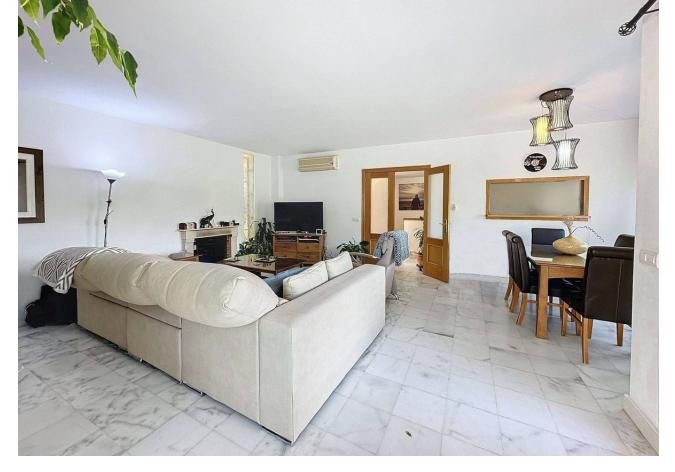

This semi-detached house is located in the neighborhood of Forest Hills, nestled on the hills of Sierra Bermeja and surrounded by lush vegetation and mountain air. With a built area of 205m² spread over 3 floors and a 320m2 private garden, this property has an uncommon potential. The street-level porch entrance is to the upper floor, where the spacious living room with a fireplace, the dining area, the kitchen, and a guest toilet are situated. This floor also offers a big terrace with panoramic views of the hills. Downstairs, are displayed the 3 bedrooms with fitted wardrobes and 2 bathrooms. The master bedroom has an en-suite bathroom and access to another terrace with the same open views of the surrounding mountains and vegetation. On this floor, there is a utility room providing additional storage. On the bottom level, we have a second storage room and a huge covered terrace equipped with an outdoor kitchen that is open to the big private garden. This terrace, currently used as a gym and play area, offers a unique opportunity to expand the indoor area of the house by closing it with glass curtains. The house is equipped with solar panels. Additionally, the property has parking for 2 cars and 2 storage rooms one of which can be converted into an extra bedroom or office if desired. There is also a communal pool available for the residents. With a mountainside setting in the area of Forest Hills, just next to Estepona Tenis and Padel Club, only 15 minutes away from Estepona town and 10 minutes away from the beach and the main motorway that will easily lead you to Marbella in 15 minutes or to Malaga in 40 minutes.