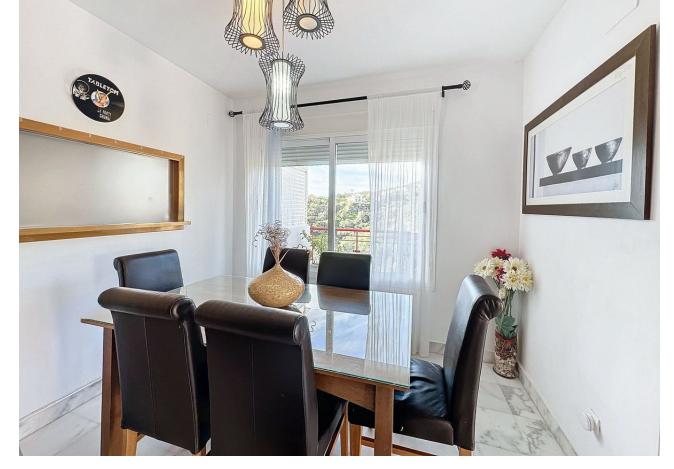

This semi-detached house is located in the neighborhood of Forest Hills, nestled on the hills of Sierra Bermeja and surrounded by lush vegetation and mountain air. With a built area of 205m² spread over 3 floors and a 320m2 private garden, this property has an uncommon potential. The street-level porch entrance is to the upper floor, where the spacious living room with a fireplace, the dining area, the kitchen, and a guest toilet are situated. This floor also offers a big terrace with panoramic views of the hills. Downstairs, are displayed the 3 bedrooms with fitted wardrobes and 2 bathrooms. The master bedroom has an en-suite bathroom and access to another terrace with the same open views of the surrounding mountains and vegetation. On this floor, there is a utility room providing additional storage. On the bottom level, we have a second storage room and a huge covered terrace equipped with an outdoor kitchen that is open to the big private garden. This terrace, currently used as a gym and play area, offers a unique opportunity to expand the indoor area of the house by closing it with glass curtains. The house is equipped with solar panels. Additionally, the property has parking for 2 cars and 2 storage rooms one of which can be converted into an extra bedroom or office if desired. There is also a communal pool available for the residents. With a mountainside setting in the area of Forest Hills, just next to Estepona Tenis and Padel Club, only 15 minutes away from Estepona town and 10 minutes away from the beach and the main motorway that will easily lead you to Marbella in 15 minutes or to Malaga in 40 minutes.