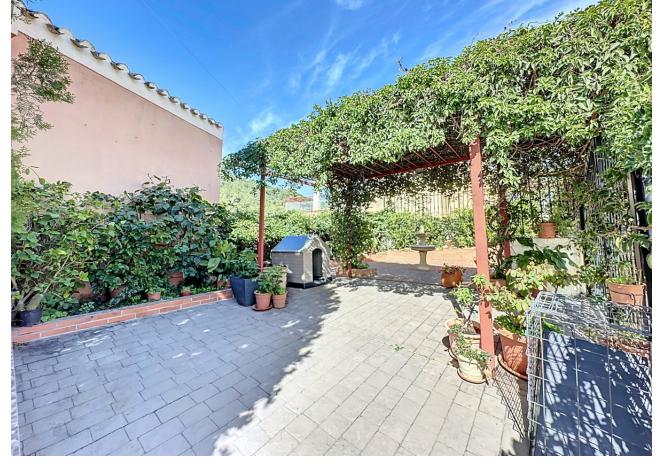

This semi-detached house is located in the neighborhood of Forest Hills, nestled on the hills of Sierra Bermeja and surrounded by lush vegetation and mountain air. With a built area of 205m² spread over 3 floors and a 320m2 private garden, this property has an uncommon potential. The street-level porch entrance is to the upper floor, where the spacious living room with a fireplace, the dining area, the kitchen, and a guest toilet are situated. This floor also offers a big terrace with panoramic views of the hills. Downstairs, are displayed the 3 bedrooms with fitted wardrobes and 2 bathrooms. The master bedroom has an en-suite bathroom and access to another terrace with the same open views of the surrounding mountains and vegetation. On this floor, there is a utility room providing additional storage. On the bottom level, we have a second storage room and a huge covered terrace equipped with an outdoor kitchen that is open to the big private garden. This terrace, currently used as a gym and play area, offers a unique opportunity to expand the indoor area of the house by closing it with glass curtains. The house is equipped with solar panels. Additionally, the property has parking for 2 cars and 2 storage rooms one of which can be converted into an extra bedroom or office if desired. There is also a communal pool available for the residents. With a mountainside setting in the area of Forest Hills, just next to Estepona Tenis and Padel Club, only 15 minutes away from Estepona town and 10 minutes away from the beach and the main motorway that will easily lead you to Marbella in 15 minutes or to Malaga in 40 minutes.