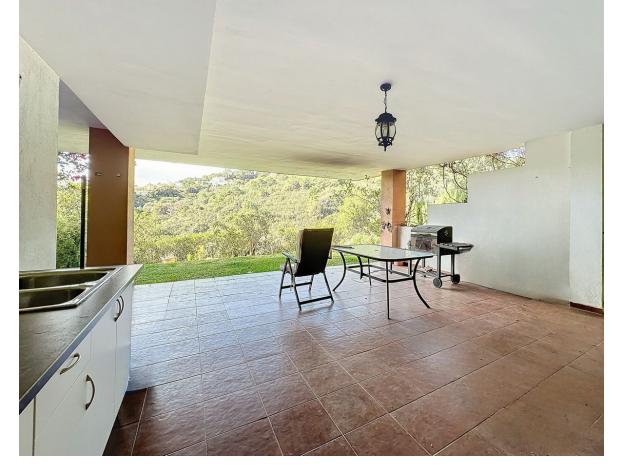

This semi-detached house is located in the neighborhood of Forest Hills, nestled on the hills of Sierra Bermeja and surrounded by lush vegetation and mountain air. With a built area of 205m² spread over 3 floors and a 320m2 private garden, this property has an uncommon potential. The street-level porch entrance is to the upper floor, where the spacious living room with a fireplace, the dining area, the kitchen, and a guest toilet are situated. This floor also offers a big terrace with panoramic views of the hills. Downstairs, are displayed the 3 bedrooms with fitted wardrobes and 2 bathrooms. The master bedroom has an en-suite bathroom and access to another terrace with the same open views of the surrounding mountains and vegetation. On this floor, there is a utility room providing additional storage. On the bottom level, we have a second storage room and a huge covered terrace equipped with an outdoor kitchen that is open to the big private garden. This terrace, currently used as a gym and play area, offers a unique opportunity to expand the indoor area of the house by closing it with glass curtains. The house is equipped with solar panels. Additionally, the property has parking for 2 cars and 2 storage rooms one of which can be converted into an extra bedroom or office if desired. There is also a communal pool available for the residents. With a mountainside setting in the area of Forest Hills, just next to Estepona Tenis and Padel Club, only 15 minutes away from Estepona town and 10 minutes away from the beach and the main motorway that will easily lead you to Marbella in 15 minutes or to Malaga in 40 minutes.