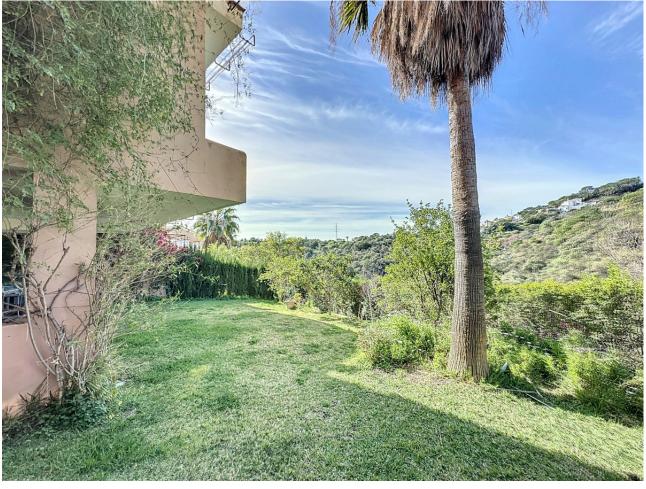

This semi-detached house is located in the neighborhood of Forest Hills, nestled on the hills of Sierra Bermeja and surrounded by lush vegetation and mountain air. With a built area of 205m² spread over 3 floors and a 320m2 private garden, this property has an uncommon potential. The street-level porch entrance is to the upper floor, where the spacious living room with a fireplace, the dining area, the kitchen, and a guest toilet are situated. This floor also offers a big terrace with panoramic views of the hills. Downstairs, are displayed the 3 bedrooms with fitted wardrobes and 2 bathrooms. The master bedroom has an en-suite bathroom and access to another terrace with the same open views of the surrounding mountains and vegetation. On this floor, there is a utility room providing additional storage. On the bottom level, we have a second storage room and a huge covered terrace equipped with an outdoor kitchen that is open to the big private garden. This terrace, currently used as a gym and play area, offers a unique opportunity to expand the indoor area of the house by closing it with glass curtains. The house is equipped with solar panels. Additionally, the property has parking for 2 cars and 2 storage rooms one of which can be converted into an extra bedroom or office if desired. There is also a communal pool available for the residents. With a mountainside setting in the area of Forest Hills, just next to Estepona Tenis and Padel Club, only 15 minutes away from Estepona town and 10 minutes away from the beach and the main motorway that will easily lead you to Marbella in 15 minutes or to Malaga in 40 minutes.