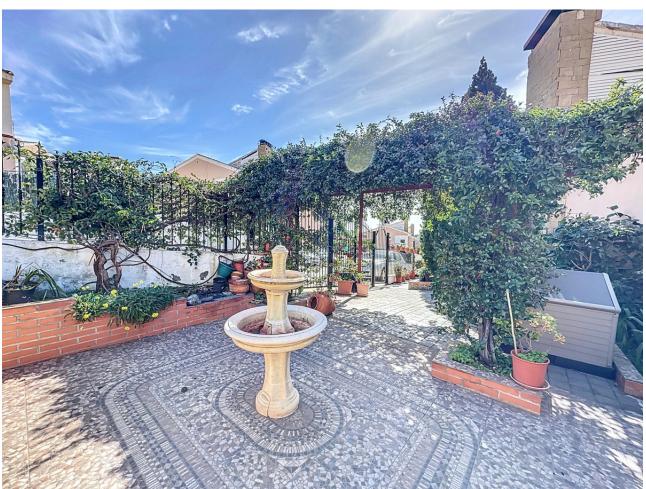

This semi-detached house is located in the neighborhood of Forest Hills, nestled on the hills of Sierra Bermeja and surrounded by lush vegetation and mountain air. With a built area of 205m² spread over 3 floors and a 320m2 private garden, this property has an uncommon potential. The street-level porch entrance is to the upper floor, where the spacious living room with a fireplace, the dining area, the kitchen, and a guest toilet are situated. This floor also offers a big terrace with panoramic views of the hills. Downstairs, are displayed the 3 bedrooms with fitted wardrobes and 2 bathrooms. The master bedroom has an en-suite bathroom and access to another terrace with the same open views of the surrounding mountains and vegetation. On this floor, there is a utility room providing additional storage. On the bottom level, we have a second storage room and a huge covered terrace equipped with an outdoor kitchen that is open to the big private garden. This terrace, currently used as a gym and play area, offers a unique opportunity to expand the indoor area of the house by closing it with glass curtains. The house is equipped with solar panels. Additionally, the property has parking for 2 cars and 2 storage rooms one of which can be converted into an extra bedroom or office if desired. There is also a communal pool available for the residents. With a mountainside setting in the area of Forest Hills, just next to Estepona Tenis and Padel Club, only 15 minutes away from Estepona town and 10 minutes away from the beach and the main motorway that will easily lead you to Marbella in 15 minutes or to Malaga in 40 minutes.