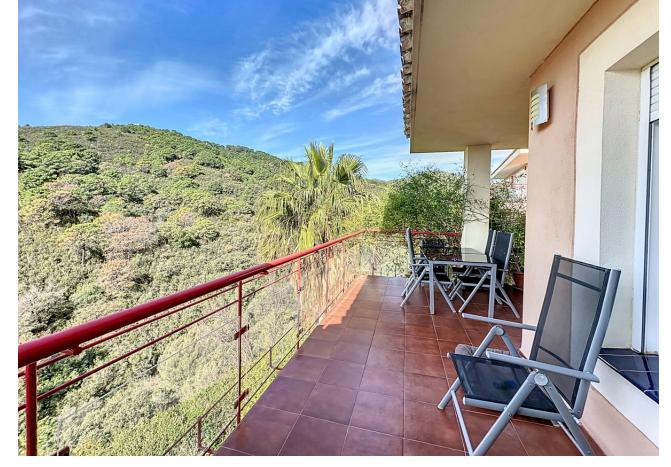

This semi-detached house is located in the neighborhood of Forest Hills, nestled on the hills of Sierra Bermeja and surrounded by lush vegetation and mountain air. With a built area of 205m² spread over 3 floors and a 320m2 private garden, this property has an uncommon potential. The street-level porch entrance is to the upper floor, where the spacious living room with a fireplace, the dining area, the kitchen, and a guest toilet are situated. This floor also offers a big terrace with panoramic views of the hills. Downstairs, are displayed the 3 bedrooms with fitted wardrobes and 2 bathrooms. The master bedroom has an en-suite bathroom and access to another terrace with the same open views of the surrounding mountains and vegetation. On this floor, there is a utility room providing additional storage. On the bottom level, we have a second storage room and a huge covered terrace equipped with an outdoor kitchen that is open to the big private garden. This terrace, currently used as a gym and play area, offers a unique opportunity to expand the indoor area of the house by closing it with glass curtains. The house is equipped with solar panels. Additionally, the property has parking for 2 cars and 2 storage rooms one of which can be converted into an extra bedroom or office if desired. There is also a communal pool available for the residents. With a mountainside setting in the area of Forest Hills, just next to Estepona Tenis and Padel Club, only 15 minutes away from Estepona town and 10 minutes away from the beach and the main motorway that will easily lead you to Marbella in 15 minutes or to Malaga in 40 minutes.