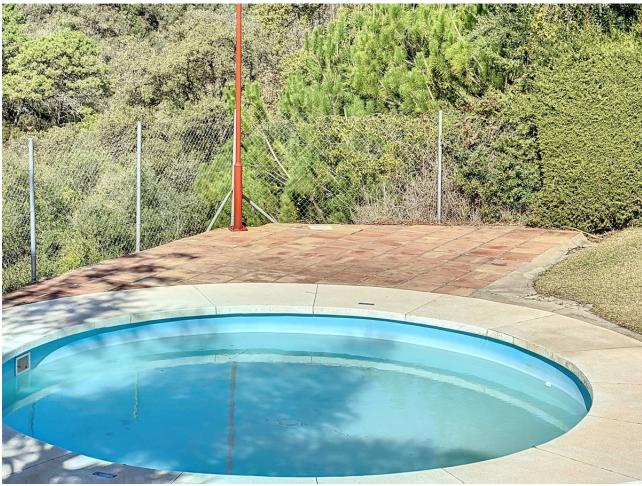

This semi-detached house is located in the neighborhood of Forest Hills, nestled on the hills of Sierra Bermeja and surrounded by lush vegetation and mountain air. With a built area of 205m² spread over 3 floors and a 320m2 private garden, this property has an uncommon potential. The street-level porch entrance is to the upper floor, where the spacious living room with a fireplace, the dining area, the kitchen, and a guest toilet are situated. This floor also offers a big terrace with panoramic views of the hills. Downstairs, are displayed the 3 bedrooms with fitted wardrobes and 2 bathrooms. The master bedroom has an en-suite bathroom and access to another terrace with the same open views of the surrounding mountains and vegetation. On this floor, there is a utility room providing additional storage. On the bottom level, we have a second storage room and a huge covered terrace equipped with an outdoor kitchen that is open to the big private garden. This terrace, currently used as a gym and play area, offers a unique opportunity to expand the indoor area of the house by closing it with glass curtains. The house is equipped with solar panels. Additionally, the property has parking for 2 cars and 2 storage rooms one of which can be converted into an extra bedroom or office if desired. There is also a communal pool available for the residents. With a mountainside setting in the area of Forest Hills, just next to Estepona Tenis and Padel Club, only 15 minutes away from Estepona town and 10 minutes away from the beach and the main motorway that will easily lead you to Marbella in 15 minutes or to Malaga in 40 minutes.