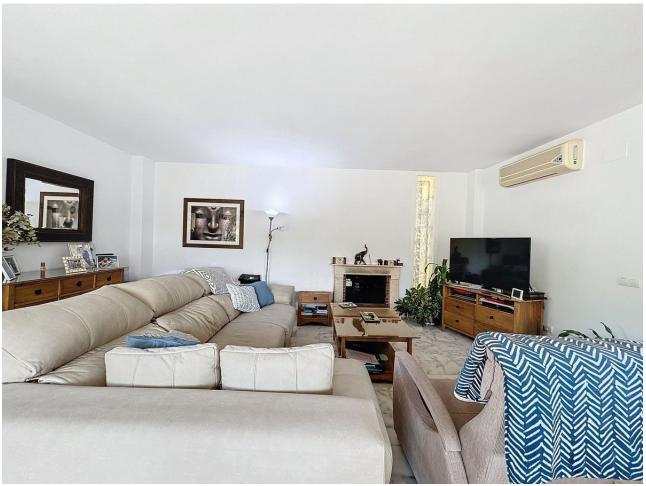

This semi-detached house is located in the neighborhood of Forest Hills, nestled on the hills of Sierra Bermeja and surrounded by lush vegetation and mountain air. With a built area of 205m² spread over 3 floors and a 320m2 private garden, this property has an uncommon potential. The street-level porch entrance is to the upper floor, where the spacious living room with a fireplace, the dining area, the kitchen, and a guest toilet are situated. This floor also offers a big terrace with panoramic views of the hills. Downstairs, are displayed the 3 bedrooms with fitted wardrobes and 2 bathrooms. The master bedroom has an en-suite bathroom and access to another terrace with the same open views of the surrounding mountains and vegetation. On this floor, there is a utility room providing additional storage. On the bottom level, we have a second storage room and a huge covered terrace equipped with an outdoor kitchen that is open to the big private garden. This terrace, currently used as a gym and play area, offers a unique opportunity to expand the indoor area of the house by closing it with glass curtains. The house is equipped with solar panels. Additionally, the property has parking for 2 cars and 2 storage rooms one of which can be converted into an extra bedroom or office if desired. There is also a communal pool available for the residents. With a mountainside setting in the area of Forest Hills, just next to Estepona Tenis and Padel Club, only 15 minutes away from Estepona town and 10 minutes away from the beach and the main motorway that will easily lead you to Marbella in 15 minutes or to Malaga in 40 minutes.