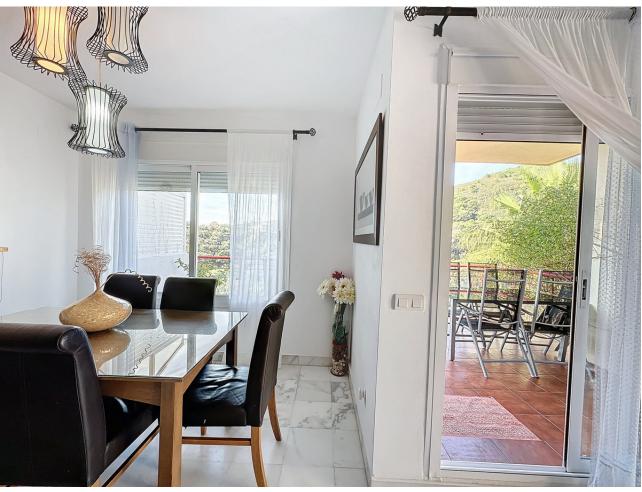

This semi-detached house is located in the neighborhood of Forest Hills, nestled on the hills of Sierra Bermeja and surrounded by lush vegetation and mountain air. With a built area of 205m² spread over 3 floors and a 320m2 private garden, this property has an uncommon potential. The street-level porch entrance is to the upper floor, where the spacious living room with a fireplace, the dining area, the kitchen, and a guest toilet are situated. This floor also offers a big terrace with panoramic views of the hills. Downstairs, are displayed the 3 bedrooms with fitted wardrobes and 2 bathrooms. The master bedroom has an en-suite bathroom and access to another terrace with the same open views of the surrounding mountains and vegetation. On this floor, there is a utility room providing additional storage. On the bottom level, we have a second storage room and a huge covered terrace equipped with an outdoor kitchen that is open to the big private garden. This terrace, currently used as a gym and play area, offers a unique opportunity to expand the indoor area of the house by closing it with glass curtains. The house is equipped with solar panels. Additionally, the property has parking for 2 cars and 2 storage rooms one of which can be converted into an extra bedroom or office if desired. There is also a communal pool available for the residents. With a mountainside setting in the area of Forest Hills, just next to Estepona Tenis and Padel Club, only 15 minutes away from Estepona town and 10 minutes away from the beach and the main motorway that will easily lead you to Marbella in 15 minutes or to Malaga in 40 minutes.