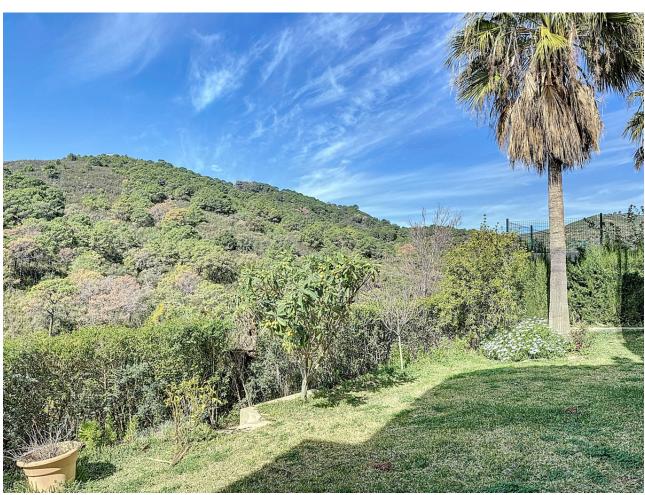

This semi-detached house is located in the neighborhood of Forest Hills, nestled on the hills of Sierra Bermeja and surrounded by lush vegetation and mountain air. With a built area of 205m² spread over 3 floors and a 320m2 private garden, this property has an uncommon potential. The street-level porch entrance is to the upper floor, where the spacious living room with a fireplace, the dining area, the kitchen, and a guest toilet are situated. This floor also offers a big terrace with panoramic views of the hills. Downstairs, are displayed the 3 bedrooms with fitted wardrobes and 2 bathrooms. The master bedroom has an en-suite bathroom and access to another terrace with the same open views of the surrounding mountains and vegetation. On this floor, there is a utility room providing additional storage. On the bottom level, we have a second storage room and a huge covered terrace equipped with an outdoor kitchen that is open to the big private garden. This terrace, currently used as a gym and play area, offers a unique opportunity to expand the indoor area of the house by closing it with glass curtains. The house is equipped with solar panels. Additionally, the property has parking for 2 cars and 2 storage rooms one of which can be converted into an extra bedroom or office if desired. There is also a communal pool available for the residents. With a mountainside setting in the area of Forest Hills, just next to Estepona Tenis and Padel Club, only 15 minutes away from Estepona town and 10 minutes away from the beach and the main motorway that will easily lead you to Marbella in 15 minutes or to Malaga in 40 minutes.