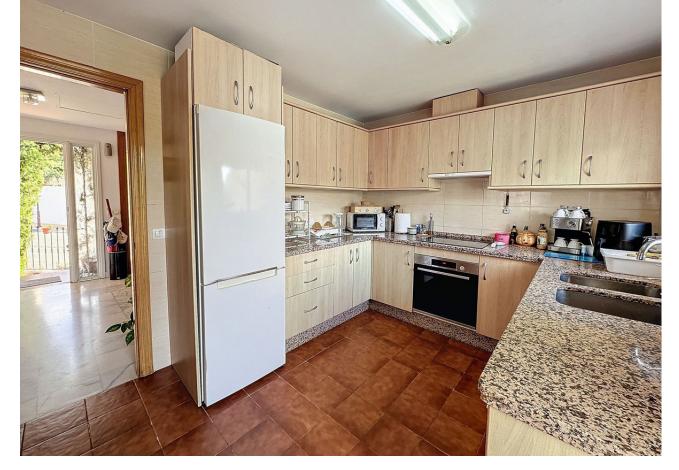

This semi-detached house is located in the neighborhood of Forest Hills, nestled on the hills of Sierra Bermeja and surrounded by lush vegetation and mountain air. With a built area of 205m² spread over 3 floors and a 320m2 private garden, this property has an uncommon potential. The street-level porch entrance is to the upper floor, where the spacious living room with a fireplace, the dining area, the kitchen, and a guest toilet are situated. This floor also offers a big terrace with panoramic views of the hills. Downstairs, are displayed the 3 bedrooms with fitted wardrobes and 2 bathrooms. The master bedroom has an en-suite bathroom and access to another terrace with the same open views of the surrounding mountains and vegetation. On this floor, there is a utility room providing additional storage. On the bottom level, we have a second storage room and a huge covered terrace equipped with an outdoor kitchen that is open to the big private garden. This terrace, currently used as a gym and play area, offers a unique opportunity to expand the indoor area of the house by closing it with glass curtains. The house is equipped with solar panels. Additionally, the property has parking for 2 cars and 2 storage rooms one of which can be converted into an extra bedroom or office if desired. There is also a communal pool available for the residents. With a mountainside setting in the area of Forest Hills, just next to Estepona Tenis and Padel Club, only 15 minutes away from Estepona town and 10 minutes away from the beach and the main motorway that will easily lead you to Marbella in 15 minutes or to Malaga in 40 minutes.

Климат-контроль
Кондиционер
Камин
Кухня
Полностью оборудованная
Частично оборудованная