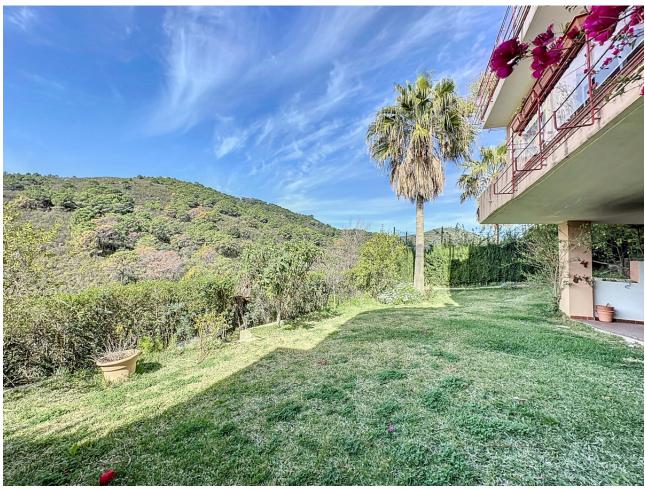

This semi-detached house is located in the neighborhood of Forest Hills, nestled on the hills of Sierra Bermeja and surrounded by lush vegetation and mountain air. With a built area of 205m² spread over 3 floors and a 320m2 private garden, this property has an uncommon potential. The street-level porch entrance is to the upper floor, where the spacious living room with a fireplace, the dining area, the kitchen, and a guest toilet are situated. This floor also offers a big terrace with panoramic views of the hills. Downstairs, are displayed the 3 bedrooms with fitted wardrobes and 2 bathrooms. The master bedroom has an en-suite bathroom and access to another terrace with the same open views of the surrounding mountains and vegetation. On this floor, there is a utility room providing additional storage. On the bottom level, we have a second storage room and a huge covered terrace equipped with an outdoor kitchen that is open to the big private garden. This terrace, currently used as a gym and play area, offers a unique opportunity to expand the indoor area of the house by closing it with glass curtains. The house is equipped with solar panels. Additionally, the property has parking for 2 cars and 2 storage rooms one of which can be converted into an extra bedroom or office if desired. There is also a communal pool available for the residents. With a mountainside setting in the area of Forest Hills, just next to Estepona Tenis and Padel Club, only 15 minutes away from Estepona town and 10 minutes away from the beach and the main motorway that will easily lead you to Marbella in 15 minutes or to Malaga in 40 minutes.