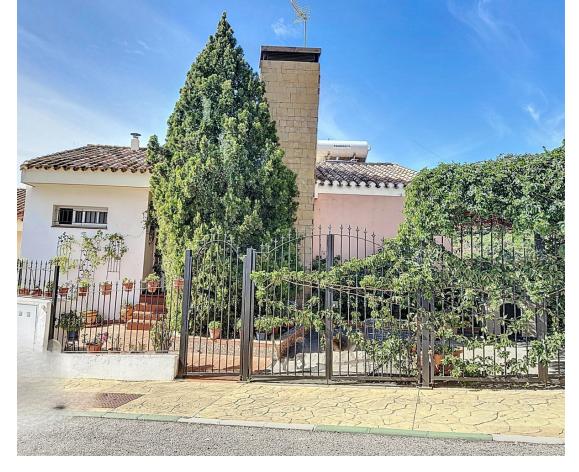

This semi-detached house is located in the neighborhood of Forest Hills, nestled on the hills of Sierra Bermeja and surrounded by lush vegetation and mountain air. With a built area of 205m² spread over 3 floors and a 320m2 private garden, this property has an uncommon potential. The street-level porch entrance is to the upper floor, where the spacious living room with a fireplace, the dining area, the kitchen, and a guest toilet are situated. This floor also offers a big terrace with panoramic views of the hills. Downstairs, are displayed the 3 bedrooms with fitted wardrobes and 2 bathrooms. The master bedroom has an en-suite bathroom and access to another terrace with the same open views of the surrounding mountains and vegetation. On this floor, there is a utility room providing additional storage. On the bottom level, we have a second storage room and a huge covered terrace equipped with an outdoor kitchen that is open to the big private garden. This terrace, currently used as a gym and play area, offers a unique opportunity to expand the indoor area of the house by closing it with glass curtains. The house is equipped with solar panels. Additionally, the property has parking for 2 cars and 2 storage rooms one of which can be converted into an extra bedroom or office if desired. There is also a communal pool available for the residents. With a mountainside setting in the area of Forest Hills, just next to Estepona Tenis and Padel Club, only 15 minutes away from Estepona town and 10 minutes away from the beach and the main motorway that will easily lead you to Marbella in 15 minutes or to Malaga in 40 minutes.