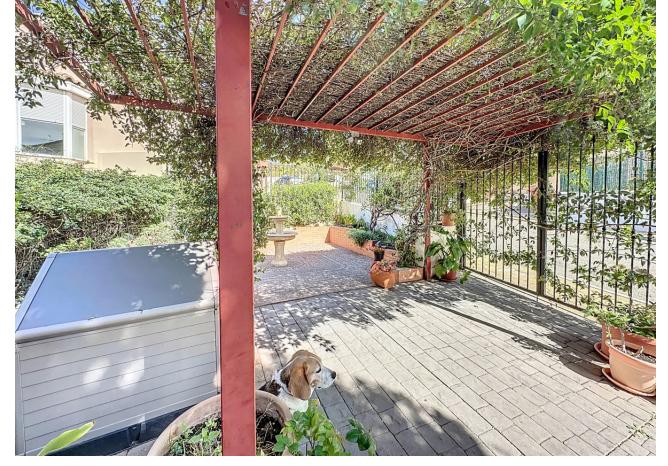

This semi-detached house is located in the neighborhood of Forest Hills, nestled on the hills of Sierra Bermeja and surrounded by lush vegetation and mountain air. With a built area of 205m² spread over 3 floors and a 320m2 private garden, this property has an uncommon potential. The street-level porch entrance is to the upper floor, where the spacious living room with a fireplace, the dining area, the kitchen, and a guest toilet are situated. This floor also offers a big terrace with panoramic views of the hills. Downstairs, are displayed the 3 bedrooms with fitted wardrobes and 2 bathrooms. The master bedroom has an en-suite bathroom and access to another terrace with the same open views of the surrounding mountains and vegetation. On this floor, there is a utility room providing additional storage. On the bottom level, we have a second storage room and a huge covered terrace equipped with an outdoor kitchen that is open to the big private garden. This terrace, currently used as a gym and play area, offers a unique opportunity to expand the indoor area of the house by closing it with glass curtains. The house is equipped with solar panels. Additionally, the property has parking for 2 cars and 2 storage rooms one of which can be converted into an extra bedroom or office if desired. There is also a communal pool available for the residents. With a mountainside setting in the area of Forest Hills, just next to Estepona Tenis and Padel Club, only 15 minutes away from Estepona town and 10 minutes away from the beach and the main motorway that will easily lead you to Marbella in 15 minutes or to Malaga in 40 minutes.