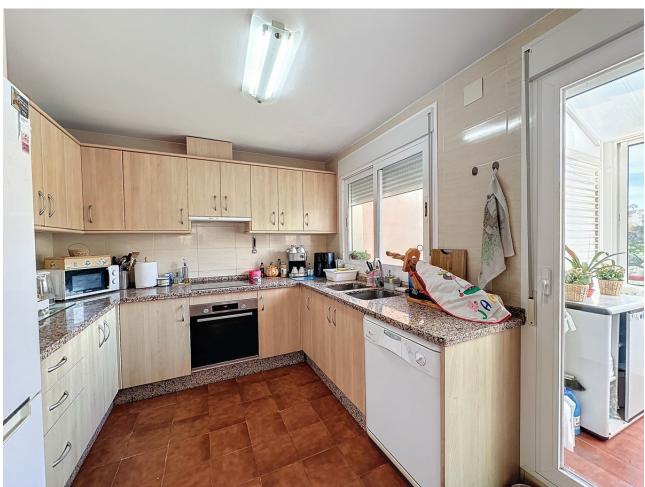

This semi-detached house is located in the neighborhood of Forest Hills, nestled on the hills of Sierra Bermeja and surrounded by lush vegetation and mountain air. With a built area of 205m² spread over 3 floors and a 320m2 private garden, this property has an uncommon potential. The street-level porch entrance is to the upper floor, where the spacious living room with a fireplace, the dining area, the kitchen, and a guest toilet are situated. This floor also offers a big terrace with panoramic views of the hills. Downstairs, are displayed the 3 bedrooms with fitted wardrobes and 2 bathrooms. The master bedroom has an en-suite bathroom and access to another terrace with the same open views of the surrounding mountains and vegetation. On this floor, there is a utility room providing additional storage. On the bottom level, we have a second storage room and a huge covered terrace equipped with an outdoor kitchen that is open to the big private garden. This terrace, currently used as a gym and play area, offers a unique opportunity to expand the indoor area of the house by closing it with glass curtains. The house is equipped with solar panels. Additionally, the property has parking for 2 cars and 2 storage rooms one of which can be converted into an extra bedroom or office if desired. There is also a communal pool available for the residents. With a mountainside setting in the area of Forest Hills, just next to Estepona Tenis and Padel Club, only 15 minutes away from Estepona town and 10 minutes away from the beach and the main motorway that will easily lead you to Marbella in 15 minutes or to Malaga in 40 minutes.

Климат-контроль
Кондиционер
Камин
Кухня
Полностью оборудованная
Частично оборудованная