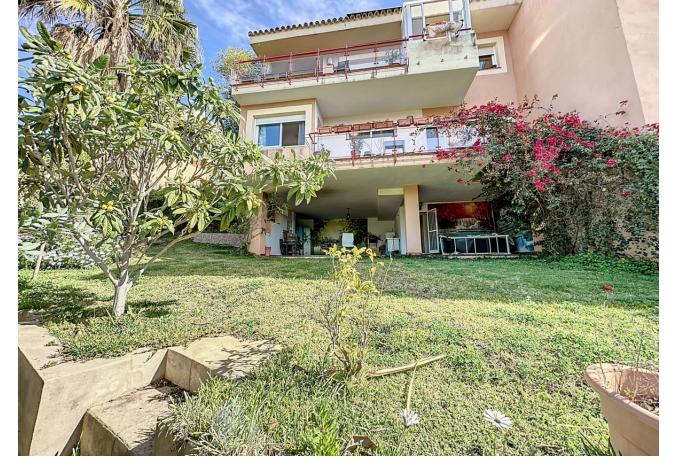

This semi-detached house is located in the neighborhood of Forest Hills, nestled on the hills of Sierra Bermeja and surrounded by lush vegetation and mountain air. With a built area of 205m² spread over 3 floors and a 320m2 private garden, this property has an uncommon potential. The street-level porch entrance is to the upper floor, where the spacious living room with a fireplace, the dining area, the kitchen, and a guest toilet are situated. This floor also offers a big terrace with panoramic views of the hills. Downstairs, are displayed the 3 bedrooms with fitted wardrobes and 2 bathrooms. The master bedroom has an en-suite bathroom and access to another terrace with the same open views of the surrounding mountains and vegetation. On this floor, there is a utility room providing additional storage. On the bottom level, we have a second storage room and a huge covered terrace equipped with an outdoor kitchen that is open to the big private garden. This terrace, currently used as a gym and play area, offers a unique opportunity to expand the indoor area of the house by closing it with glass curtains. The house is equipped with solar panels. Additionally, the property has parking for 2 cars and 2 storage rooms one of which can be converted into an extra bedroom or office if desired. There is also a communal pool available for the residents. With a mountainside setting in the area of Forest Hills, just next to Estepona Tenis and Padel Club, only 15 minutes away from Estepona town and 10 minutes away from the beach and the main motorway that will easily lead you to Marbella in 15 minutes or to Malaga in 40 minutes.