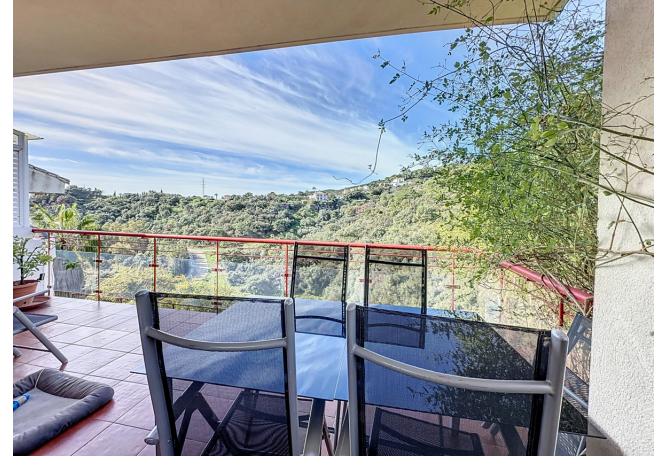

This semi-detached house is located in the neighborhood of Forest Hills, nestled on the hills of Sierra Bermeja and surrounded by lush vegetation and mountain air. With a built area of 205m² spread over 3 floors and a 320m2 private garden, this property has an uncommon potential. The street-level porch entrance is to the upper floor, where the spacious living room with a fireplace, the dining area, the kitchen, and a guest toilet are situated. This floor also offers a big terrace with panoramic views of the hills. Downstairs, are displayed the 3 bedrooms with fitted wardrobes and 2 bathrooms. The master bedroom has an en-suite bathroom and access to another terrace with the same open views of the surrounding mountains and vegetation. On this floor, there is a utility room providing additional storage. On the bottom level, we have a second storage room and a huge covered terrace equipped with an outdoor kitchen that is open to the big private garden. This terrace, currently used as a gym and play area, offers a unique opportunity to expand the indoor area of the house by closing it with glass curtains. The house is equipped with solar panels. Additionally, the property has parking for 2 cars and 2 storage rooms one of which can be converted into an extra bedroom or office if desired. There is also a communal pool available for the residents. With a mountainside setting in the area of Forest Hills, just next to Estepona Tenis and Padel Club, only 15 minutes away from Estepona town and 10 minutes away from the beach and the main motorway that will easily lead you to Marbella in 15 minutes or to Malaga in 40 minutes.