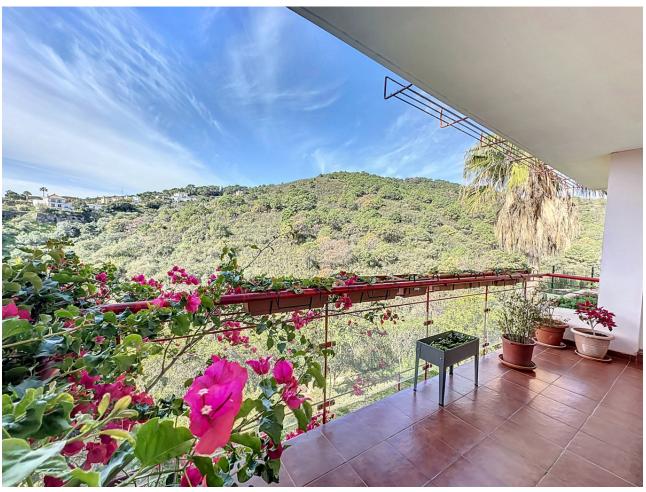

This semi-detached house is located in the neighborhood of Forest Hills, nestled on the hills of Sierra Bermeja and surrounded by lush vegetation and mountain air. With a built area of 205m² spread over 3 floors and a 320m2 private garden, this property has an uncommon potential. The street-level porch entrance is to the upper floor, where the spacious living room with a fireplace, the dining area, the kitchen, and a guest toilet are situated. This floor also offers a big terrace with panoramic views of the hills. Downstairs, are displayed the 3 bedrooms with fitted wardrobes and 2 bathrooms. The master bedroom has an en-suite bathroom and access to another terrace with the same open views of the surrounding mountains and vegetation. On this floor, there is a utility room providing additional storage. On the bottom level, we have a second storage room and a huge covered terrace equipped with an outdoor kitchen that is open to the big private garden. This terrace, currently used as a gym and play area, offers a unique opportunity to expand the indoor area of the house by closing it with glass curtains. The house is equipped with solar panels. Additionally, the property has parking for 2 cars and 2 storage rooms one of which can be converted into an extra bedroom or office if desired. There is also a communal pool available for the residents. With a mountainside setting in the area of Forest Hills, just next to Estepona Tenis and Padel Club, only 15 minutes away from Estepona town and 10 minutes away from the beach and the main motorway that will easily lead you to Marbella in 15 minutes or to Malaga in 40 minutes.