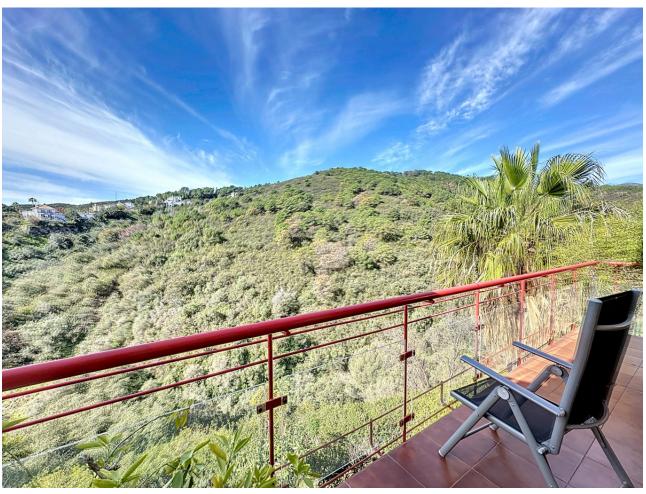

This semi-detached house is located in the neighborhood of Forest Hills, nestled on the hills of Sierra Bermeja and surrounded by lush vegetation and mountain air. With a built area of 205m² spread over 3 floors and a 320m2 private garden, this property has an uncommon potential. The street-level porch entrance is to the upper floor, where the spacious living room with a fireplace, the dining area, the kitchen, and a guest toilet are situated. This floor also offers a big terrace with panoramic views of the hills. Downstairs, are displayed the 3 bedrooms with fitted wardrobes and 2 bathrooms. The master bedroom has an en-suite bathroom and access to another terrace with the same open views of the surrounding mountains and vegetation. On this floor, there is a utility room providing additional storage. On the bottom level, we have a second storage room and a huge covered terrace equipped with an outdoor kitchen that is open to the big private garden. This terrace, currently used as a gym and play area, offers a unique opportunity to expand the indoor area of the house by closing it with glass curtains. The house is equipped with solar panels. Additionally, the property has parking for 2 cars and 2 storage rooms one of which can be converted into an extra bedroom or office if desired. There is also a communal pool available for the residents. With a mountainside setting in the area of Forest Hills, just next to Estepona Tenis and Padel Club, only 15 minutes away from Estepona town and 10 minutes away from the beach and the main motorway that will easily lead you to Marbella in 15 minutes or to Malaga in 40 minutes.