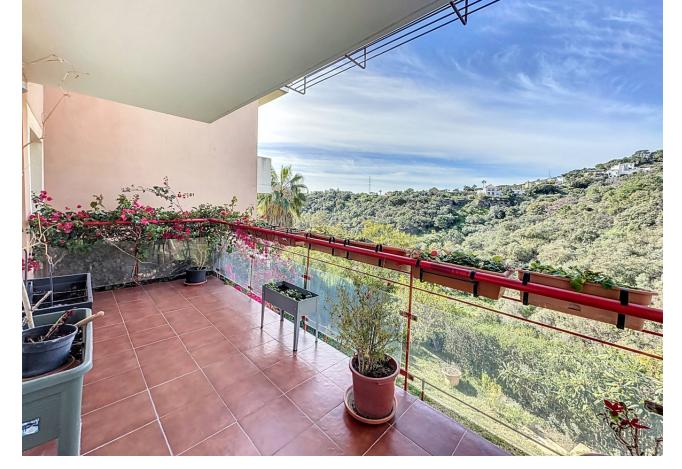

This semi-detached house is located in the neighborhood of Forest Hills, nestled on the hills of Sierra Bermeja and surrounded by lush vegetation and mountain air. With a built area of 205m² spread over 3 floors and a 320m2 private garden, this property has an uncommon potential. The street-level porch entrance is to the upper floor, where the spacious living room with a fireplace, the dining area, the kitchen, and a guest toilet are situated. This floor also offers a big terrace with panoramic views of the hills. Downstairs, are displayed the 3 bedrooms with fitted wardrobes and 2 bathrooms. The master bedroom has an en-suite bathroom and access to another terrace with the same open views of the surrounding mountains and vegetation. On this floor, there is a utility room providing additional storage. On the bottom level, we have a second storage room and a huge covered terrace equipped with an outdoor kitchen that is open to the big private garden. This terrace, currently used as a gym and play area, offers a unique opportunity to expand the indoor area of the house by closing it with glass curtains. The house is equipped with solar panels. Additionally, the property has parking for 2 cars and 2 storage rooms one of which can be converted into an extra bedroom or office if desired. There is also a communal pool available for the residents. With a mountainside setting in the area of Forest Hills, just next to Estepona Tenis and Padel Club, only 15 minutes away from Estepona town and 10 minutes away from the beach and the main motorway that will easily lead you to Marbella in 15 minutes or to Malaga in 40 minutes.