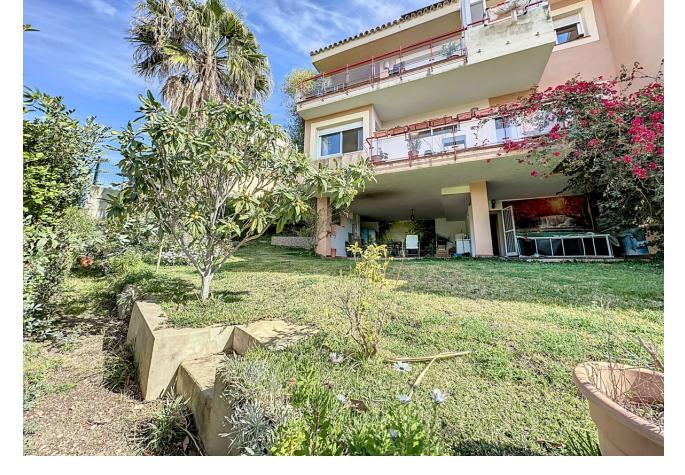

This semi-detached house is located in the neighborhood of Forest Hills, nestled on the hills of Sierra Bermeja and surrounded by lush vegetation and mountain air. With a built area of 205m² spread over 3 floors and a 320m2 private garden, this property has an uncommon potential. The street-level porch entrance is to the upper floor, where the spacious living room with a fireplace, the dining area, the kitchen, and a guest toilet are situated. This floor also offers a big terrace with panoramic views of the hills. Downstairs, are displayed the 3 bedrooms with fitted wardrobes and 2 bathrooms. The master bedroom has an en-suite bathroom and access to another terrace with the same open views of the surrounding mountains and vegetation. On this floor, there is a utility room providing additional storage. On the bottom level, we have a second storage room and a huge covered terrace equipped with an outdoor kitchen that is open to the big private garden. This terrace, currently used as a gym and play area, offers a unique opportunity to expand the indoor area of the house by closing it with glass curtains. The house is equipped with solar panels. Additionally, the property has parking for 2 cars and 2 storage rooms one of which can be converted into an extra bedroom or office if desired. There is also a communal pool available for the residents. With a mountainside setting in the area of Forest Hills, just next to Estepona Tenis and Padel Club, only 15 minutes away from Estepona town and 10 minutes away from the beach and the main motorway that will easily lead you to Marbella in 15 minutes or to Malaga in 40 minutes.