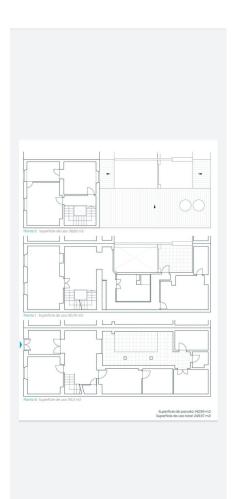

## Продажа - Дом - Coín 265.000€

Coín Дом

5

2

329 m2

Character house for sale in the centre of the town of Coin. The house has 5 bedrooms, 2 bathrooms, 1 toilet, patio, terrace, and 329 meters built. It needs reform, so you can put it to your liking. Also, it can be acquired through a RENTAL WITH OPTION TO BUY. This Andalusian-style house has many qualities, it is bright, with high ceilings, it has spacious and airy rooms, and its large patio allows you to enjoy a beautiful outdoor space in the heart of the city. The advantage of this house, which needs to be updated and modernized, is that you can really adapt it to your needs and desires. Whether you are looking for a property to accommodate your family all year round or for a few weeks a year, or if you are an investor looking for profitability or a group of professionals who want to welcome their clients in a place of character and luxury, this house offers many possibilities. Its location is optimal, since it is located in the heart of Coín and everything can be done on foot. Just 30 minutes by car from Marbella, Malaga airport or the beautiful beaches of Cala de Mijas, you can enjoy the Andalusian lifestyle while being close to the most touristic places. Don't miss this opportunity and call us to arrange a visit. In compliance with the decree of the Junta de Andalucía 218-2005 of October 11, clients are informed that notary, registration and I. T. P. expenses are not included in the price. We remind you that as a consumer you have the right to be informed and delivered the corresponding informative documentation, as the case may be, based on the provisions of Decree 218/05 of October 11 that regulates the Regulation of Consumer Information in the purchase -sale and rental of homes in Andalusia.