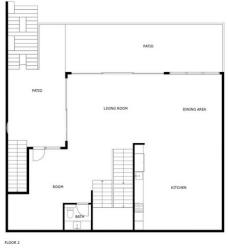

## Продажа - Дом - Benalmadena 1.395.000€

Benalmadena Дом

4

5

542 m2

465 m2

This modern house offers the perfect blend of peace, comfort, and stunning views. Its location on a tranquil street allows you to enjoy the tranquility of nature while still being within walking distance of city amenities. The panoramic views of the sea from every floor of the house provide a continuous connection to the surrounding beauty. The infinity pool adds luxury, providing a place to relax and admire the lights of Benalmádena at night or the Mediterranean Sea during the day. This is truly a unique opportunity to have everything you desire and more! Additionally, the ability to customize the finishing touches to your own taste makes this home even more appealing. The entrance to the house opens impressively to the middle floor, where stairs lead up to three bedrooms on the upper floor, with the master bedroom offering breathtaking views. From the entrance, stairs lead down to the open living room and spacious kitchen, inviting you to cook while enjoying the magnificent views. The lowest level, with the pool, offers space for various uses, whether it's your own bar or lounge area, or even a wine cellar. This floor also features a bedroom with its own entrance and en-suite bathroom. Its unique feature is the bold rock wall, adorned with trees and vegetation, blending nature and modernity in a unique way. Furthermore, if you're considering an investment, one of the four similar villas built by the same developer operates as an Airbnb with a good annual yield, offering an attractive option for investors with this villa as well. In summary, this house offers the perfect combination of luxury, modern design, and practicality, whether it's for your own home, an investment, or both. Don't miss the opportunity to experience this bold and unique home, which is likely exactly what you've been searching for!

Климат-контроль В Кондиционер Центральное отопление меры безопасности Электрические жалюзи

**ВИД**Море
Горы
Панорамный
Бассейн

FLOOR 1

SIZES ARE APPROXIMATE, ACTUAL MAY VARY.