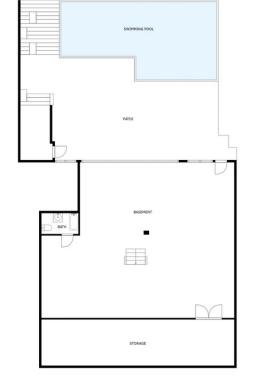

## Продажа - Дом - Benalmadena 1.395.000€

Benalmadena Дом

4

5

542 m2

465 m2

This modern house offers the perfect blend of peace, comfort, and stunning views. Its location on a tranquil street allows you to enjoy the tranquility of nature while still being within walking distance of city amenities. The panoramic views of the sea from every floor of the house provide a continuous connection to the surrounding beauty. The infinity pool adds luxury, providing a place to relax and admire the lights of Benalmádena at night or the Mediterranean Sea during the day. This is truly a unique opportunity to have everything you desire and more! Additionally, the ability to customize the finishing touches to your own taste makes this home even more appealing. The entrance to the house opens impressively to the middle floor, where stairs lead up to three bedrooms on the upper floor, with the master bedroom offering breathtaking views. From the entrance, stairs lead down to the open living room and spacious kitchen, inviting you to cook while enjoying the magnificent views. The lowest level, with the pool, offers space for various uses, whether it's your own bar or lounge area, or even a wine cellar. This floor also features a bedroom with its own entrance and en-suite bathroom. Its unique feature is the bold rock wall, adorned with trees and vegetation, blending nature and modernity in a unique way. Furthermore, if you're considering an investment, one of the four similar villas built by the same developer operates as an Airbnb with a good annual yield, offering an attractive option for investors with this villa as well. In summary, this house offers the perfect combination of luxury, modern design, and practicality, whether it's for your own home, an investment, or both. Don't miss the opportunity to experience this bold and unique home, which is likely exactly what you've been searching for!

Климат-контроль В Кондиционер Центральное отопление меры безопасности Электрические жалюзи

**ВИД**Море
Горы
Панорамный
Бассейн

FLOOR 1

SIZES ARE APPROXIMATE, ACTUAL MAY VARY.