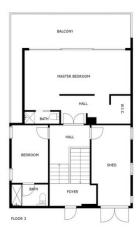

## Продажа - Дом - Benalmadena 1.395.000€

Benalmadena Дом

4

5

542 m2

465 m2

This modern house offers the perfect blend of peace, comfort, and stunning views. Its location on a tranquil street allows you to enjoy the tranquility of nature while still being within walking distance of city amenities. The panoramic views of the sea from every floor of the house provide a continuous connection to the surrounding beauty. The infinity pool adds luxury, providing a place to relax and admire the lights of Benalmádena at night or the Mediterranean Sea during the day. This is truly a unique opportunity to have everything you desire and more! Additionally, the ability to customize the finishing touches to your own taste makes this home even more appealing. The entrance to the house opens impressively to the middle floor, where stairs lead up to three bedrooms on the upper floor, with the master bedroom offering breathtaking views. From the entrance, stairs lead down to the open living room and spacious kitchen, inviting you to cook while enjoying the magnificent views. The lowest level, with the pool, offers space for various uses, whether it's your own bar or lounge area, or even a wine cellar. This floor also features a bedroom with its own entrance and en-suite bathroom. Its unique feature is the bold rock wall, adorned with trees and vegetation, blending nature and modernity in a unique way. Furthermore, if you're considering an investment, one of the four similar villas built by the same developer operates as an Airbnb with a good annual yield, offering an attractive option for investors with this villa as well. In summary, this house offers the perfect combination of luxury, modern design, and practicality, whether it's for your own home, an investment, or both. Don't miss the opportunity to experience this bold and unique home, which is likely exactly what you've been searching for!

Климат-контроль В Кондиционер Центральное отопление меры безопасности Электрические жалюзи

**ВИД**Море
Горы
Панорамный
Бассейн

FLOOR 1

SIZES ARE APPROXIMATE, ACTUAL MAY VARY.