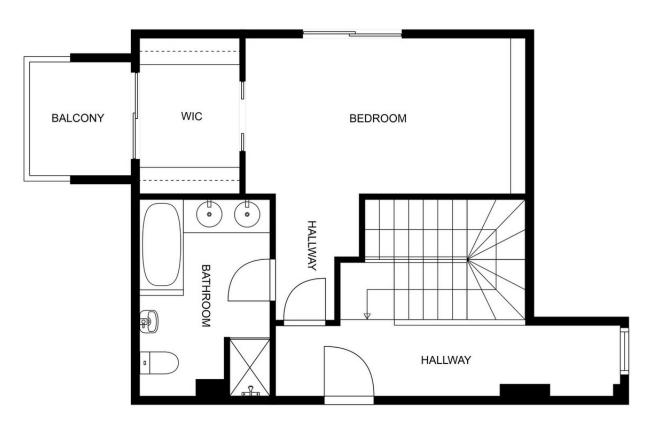

## Продажа - Дом - Benalmadena 980.000€

Benalmadena Дом

ИБИ: 1,695 EUR / год Mycop: 190 EUR / год

4

5

289 m2

Situated in one of the most prestigious areas in Torremuelle, this luxurious complex boasts premium quality residences. Offering outstanding community amenities including a gym, social areas, and a breathtaking infinity pool overlooking the sea, this property epitomizes upscale coastal living. This private villa features its own exclusive pool, making it one of the most sought-after properties in the area. Spread across three levels, the main entrance from the street provides access to private parking and a charming outdoor entrance area. The first level hosts a double bedroom with a terrace, dressing room, and bathroom. The main floor, accessible through a spectacular terrace, opens into a spacious living and dining area with exceptional outdoor spaces offering magnificent sea views. The lounge area seamlessly connects to the private pool, while the open-plan kitchen boasts its own terrace with an outdoor dining table. Additionally, there is a laundry area and ample terraces throughout the property for outdoor enjoyment. With a total of four bedrooms, each with en-suite bathrooms, and a guest toilet, this villa offers ample space and comfort. A games room area, which can double as a second living area, completes the layout, offering versatility and entertainment options for residents. Experience the pinnacle of luxury living in this unique property nestled within the esteemed Torremuelle community.