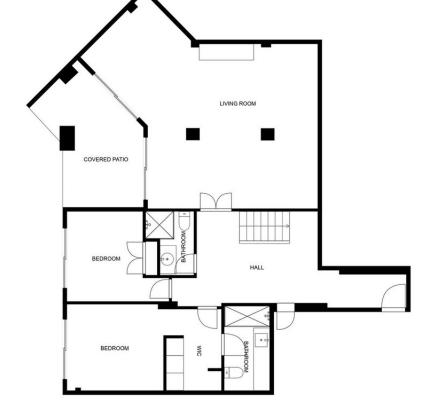

## Продажа - Дом - Benalmadena 980.000€

Benalmadena Дом

ИБИ: 1,695 EUR / год Mycop: 190 EUR / год

4

5

289 m2

Situated in one of the most prestigious areas in Torremuelle, this luxurious complex boasts premium quality residences. Offering outstanding community amenities including a gym, social areas, and a breathtaking infinity pool overlooking the sea, this property epitomizes upscale coastal living. This private villa features its own exclusive pool, making it one of the most sought-after properties in the area. Spread across three levels, the main entrance from the street provides access to private parking and a charming outdoor entrance area. The first level hosts a double bedroom with a terrace, dressing room, and bathroom. The main floor, accessible through a spectacular terrace, opens into a spacious living and dining area with exceptional outdoor spaces offering magnificent sea views. The lounge area seamlessly connects to the private pool, while the open-plan kitchen boasts its own terrace with an outdoor dining table. Additionally, there is a laundry area and ample terraces throughout the property for outdoor enjoyment. With a total of four bedrooms, each with en-suite bathrooms, and a guest toilet, this villa offers ample space and comfort. A games room area, which can double as a second living area, completes the layout, offering versatility and entertainment options for residents. Experience the pinnacle of luxury living in this unique property nestled within the esteemed Torremuelle community.