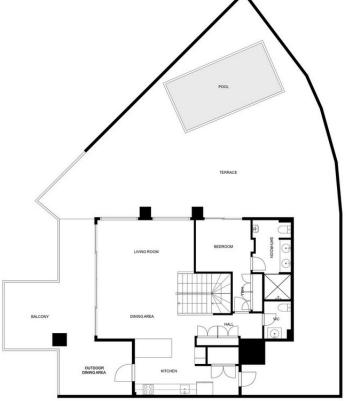

## Продажа - Дом - Benalmadena 980.000€

Benalmadena Дом

ИБИ: 1,695 EUR / год Mycop: 190 EUR / год

4

5

289 m2

Situated in one of the most prestigious areas in Torremuelle, this luxurious complex boasts premium quality residences. Offering outstanding community amenities including a gym, social areas, and a breathtaking infinity pool overlooking the sea, this property epitomizes upscale coastal living. This private villa features its own exclusive pool, making it one of the most sought-after properties in the area. Spread across three levels, the main entrance from the street provides access to private parking and a charming outdoor entrance area. The first level hosts a double bedroom with a terrace, dressing room, and bathroom. The main floor, accessible through a spectacular terrace, opens into a spacious living and dining area with exceptional outdoor spaces offering magnificent sea views. The lounge area seamlessly connects to the private pool, while the open-plan kitchen boasts its own terrace with an outdoor dining table. Additionally, there is a laundry area and ample terraces throughout the property for outdoor enjoyment. With a total of four bedrooms, each with en-suite bathrooms, and a guest toilet, this villa offers ample space and comfort. A games room area, which can double as a second living area, completes the layout, offering versatility and entertainment options for residents. Experience the pinnacle of luxury living in this unique property nestled within the esteemed Torremuelle community.