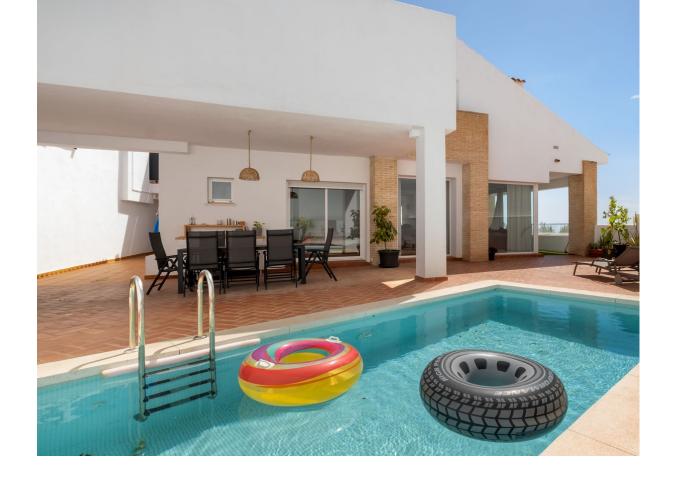

## Продажа - Дом - Benalmadena 980.000€

Benalmadena Дом

ИБИ: 1,695 EUR / год Mycop: 190 EUR / год

4

5

289 m2

Situated in one of the most prestigious areas in Torremuelle, this luxurious complex boasts premium quality residences. Offering outstanding community amenities including a gym, social areas, and a breathtaking infinity pool overlooking the sea, this property epitomizes upscale coastal living. This private villa features its own exclusive pool, making it one of the most sought-after properties in the area. Spread across three levels, the main entrance from the street provides access to private parking and a charming outdoor entrance area. The first level hosts a double bedroom with a terrace, dressing room, and bathroom. The main floor, accessible through a spectacular terrace, opens into a spacious living and dining area with exceptional outdoor spaces offering magnificent sea views. The lounge area seamlessly connects to the private pool, while the open-plan kitchen boasts its own terrace with an outdoor dining table. Additionally, there is a laundry area and ample terraces throughout the property for outdoor enjoyment. With a total of four bedrooms, each with en-suite bathrooms, and a guest toilet, this villa offers ample space and comfort. A games room area, which can double as a second living area, completes the layout, offering versatility and entertainment options for residents. Experience the pinnacle of luxury living in this unique property nestled within the esteemed Torremuelle community.