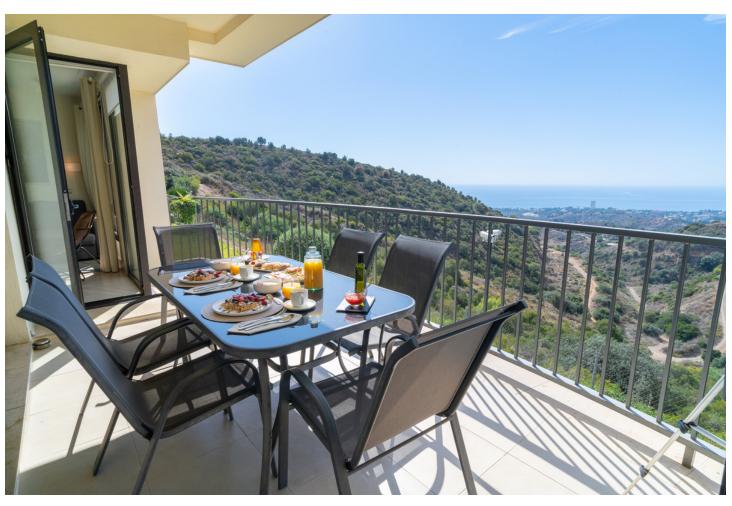

MONTHLY RENT FROM NOVEMBER TO MARCH: MONTH + ELECTRICITY + FINAL CLEANING. MINIMUM STAY OF ONE MONTH. WE DO NOT DO ANNUAL RENTALS. We want to show you our modern Samara apartment, located in the mountains of Los Monteros, with incredible views of both the mountains and the sea that will make you fall in love. Short term rental in low season [] 550 / week. Holiday rental in high season [] 1,400 / week. Monthly rental from November to March for ☐ 1,400 per month + electricity + final cleaning. It is only 10 minutes from the center of Marbella and 15 minutes from Puerto Banús by car, where you can find the most exclusive shops and restaurants. And Malaga airport is only 40 minutes away by car. Samara is a luxury urban complex that has a 24-hour concierge, but also has the best facilities to enjoy your dream vacation. You can benefit from outdoor pools, sauna, heated indoor pool, massage room and gym. This characteristic holiday apartment has 90 m2 distributed on one floor, facing south and has a parking space. The fully equipped apartment consists of: A tastefully decorated living room furnished with a chaise longue sofa, a coffee table, plasma TV with the Apple platform and a dining table for 4 people, all to make your stay as comfortable as possible. From the living room you can access the terrace. A kitchen equipped with all the appliances you may need, there is a kettle, Nespresso coffee machine, toaster, microwave, multifunctional oven, ceramic hob, dishwasher and washing machine. You will also find all kinds of kitchenware, from crockery and glassware to cutlery and kitchenware. The master bedroom with bathroom en suite and a fantastic light that enters through the door that gives access to the terrace, has been furnished with a double bed and blackout curtains to guarantee the rest of our clients. In addition, from the bedroom you can enjoy spectacular views of the sea and a spacious built-in wardrobe. The en-suite bathroom in the master bedroom has a large bathtub, shower, double sink, toilet, bidet and underfloor heating to keep you warm in the winter months. It also has a hand-held hair dryer. The second bedroom is furnished with 2 single beds that can be joined into a large double bed and has a huge built-in wardrobe and door to access the terrace and enjoy those magnificent views of the sea. The second community bathroom for the whole house has a shower, a sink, toilet and underfloor heating, as well as a hairdryer. For the happiness of our clients we provide bath towels, bed linen and beach towels, so you don't have to worry about a thing. The whole house has general hot / cold air conditioning, so you can adapt the temperature to your needs and fiber optics. The terrace from which you can access from the living room and the two bedrooms has been equipped with an outdoor dining table and four chairs to make the best dinners with friends or family in the light of the moon and with the sound of the sea . The closest supermarket is only 8 minutes away by car (Supersol), and the closest beach and beach restaurants are only 7 minutes away by car.