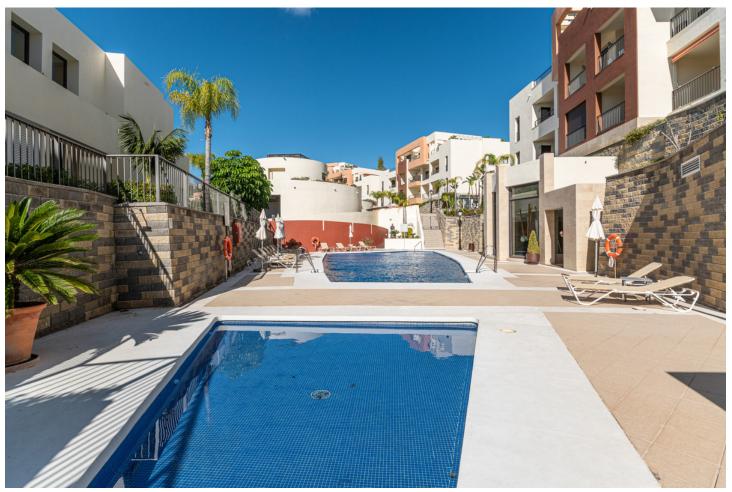

MONTHLY RENT FROM NOVEMBER TO MARCH: MONTH + ELECTRICITY + FINAL CLEANING. MINIMUM STAY OF ONE MONTH. WE DO NOT DO ANNUAL RENTALS. We want to show you our modern Samara apartment, located in the mountains of Los Monteros, with incredible views of both the mountains and the sea that will make you fall in love. Short term rental in low season [] 550 / week. Holiday rental in high season [] 1,400 / week. Monthly rental from November to March for ☐ 1,400 per month + electricity + final cleaning. It is only 10 minutes from the center of Marbella and 15 minutes from Puerto Banús by car, where you can find the most exclusive shops and restaurants. And Malaga airport is only 40 minutes away by car. Samara is a luxury urban complex that has a 24-hour concierge, but also has the best facilities to enjoy your dream vacation. You can benefit from outdoor pools, sauna, heated indoor pool, massage room and gym. This characteristic holiday apartment has 90 m2 distributed on one floor, facing south and has a parking space. The fully equipped apartment consists of: A tastefully decorated living room furnished with a chaise longue sofa, a coffee table, plasma TV with the Apple platform and a dining table for 4 people, all to make your stay as comfortable as possible. From the living room you can access the terrace. A kitchen equipped with all the appliances you may need, there is a kettle, Nespresso coffee machine, toaster, microwave, multifunctional oven, ceramic hob, dishwasher and washing machine. You will also find all kinds of kitchenware, from crockery and glassware to cutlery and kitchenware. The master bedroom with bathroom en suite and a fantastic light that enters through the door that gives access to the terrace, has been furnished with a double bed and blackout curtains to guarantee the rest of our clients. In addition, from the bedroom you can enjoy spectacular views of the sea and a spacious built-in wardrobe. The en-suite bathroom in the master bedroom has a large bathtub, shower, double sink, toilet, bidet and underfloor heating to keep you warm in the winter months. It also has a hand-held hair dryer. The second bedroom is furnished with 2 single beds that can be joined into a large double bed and has a huge built-in wardrobe and door to access the terrace and enjoy those magnificent views of the sea. The second community bathroom for the whole house has a shower, a sink, toilet and underfloor heating, as well as a hairdryer. For the happiness of our clients we provide bath towels, bed linen and beach towels, so you don't have to worry about a thing. The whole house has general hot / cold air conditioning, so you can adapt the temperature to your needs and fiber optics. The terrace from which you can access from the living room and the two bedrooms has been equipped with an outdoor dining table and four chairs to make the best dinners with friends or family in the light of the moon and with the sound of the sea . The closest supermarket is only 8 minutes away by car (Supersol), and the closest beach and beach restaurants are only 7 minutes away by car.