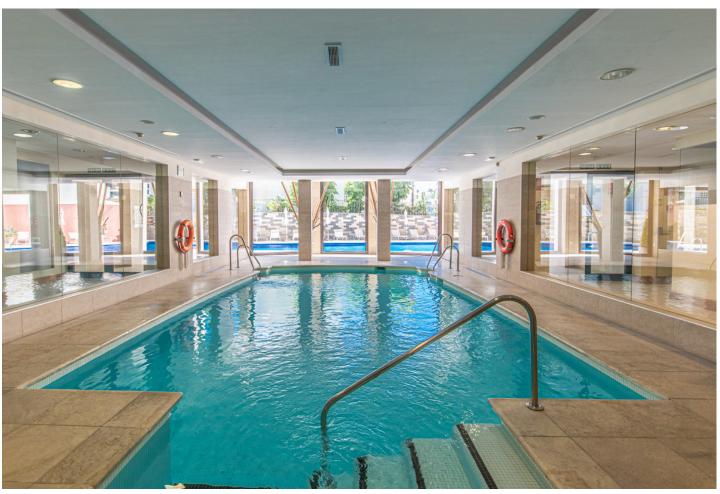

MONTHLY RENT FROM NOVEMBER TO MARCH: MONTH + ELECTRICITY + FINAL CLEANING. MINIMUM STAY OF ONE MONTH. WE DO NOT DO ANNUAL RENTALS. We want to show you our modern Samara apartment, located in the mountains of Los Monteros, with incredible views of both the mountains and the sea that will make you fall in love. Short term rental in low season [] 550 / week. Holiday rental in high season [] 1,400 / week. Monthly rental from November to March for ☐ 1,400 per month + electricity + final cleaning. It is only 10 minutes from the center of Marbella and 15 minutes from Puerto Banús by car, where you can find the most exclusive shops and restaurants. And Malaga airport is only 40 minutes away by car. Samara is a luxury urban complex that has a 24-hour concierge, but also has the best facilities to enjoy your dream vacation. You can benefit from outdoor pools, sauna, heated indoor pool, massage room and gym. This characteristic holiday apartment has 90 m2 distributed on one floor, facing south and has a parking space. The fully equipped apartment consists of: A tastefully decorated living room furnished with a chaise longue sofa, a coffee table, plasma TV with the Apple platform and a dining table for 4 people, all to make your stay as comfortable as possible. From the living room you can access the terrace. A kitchen equipped with all the appliances you may need, there is a kettle, Nespresso coffee machine, toaster, microwave, multifunctional oven, ceramic hob, dishwasher and washing machine. You will also find all kinds of kitchenware, from crockery and glassware to cutlery and kitchenware. The master bedroom with bathroom en suite and a fantastic light that enters through the door that gives access to the terrace, has been furnished with a double bed and blackout curtains to guarantee the rest of our clients. In addition, from the bedroom you can enjoy spectacular views of the sea and a spacious built-in wardrobe. The en-suite bathroom in the master bedroom has a large bathtub, shower, double sink, toilet, bidet and underfloor heating to keep you warm in the winter months. It also has a hand-held hair dryer. The second bedroom is furnished with 2 single beds that can be joined into a large double bed and has a huge built-in wardrobe and door to access the terrace and enjoy those magnificent views of the sea. The second community bathroom for the whole house has a shower, a sink, toilet and underfloor heating, as well as a hairdryer. For the happiness of our clients we provide bath towels, bed linen and beach towels, so you don't have to worry about a thing. The whole house has general hot / cold air conditioning, so you can adapt the temperature to your needs and fiber optics. The terrace from which you can access from the living room and the two bedrooms has been equipped with an outdoor dining table and four chairs to make the best dinners with friends or family in the light of the moon and with the sound of the sea . The closest supermarket is only 8 minutes away by car (Supersol), and the closest beach and beach restaurants are only 7 minutes away by car.