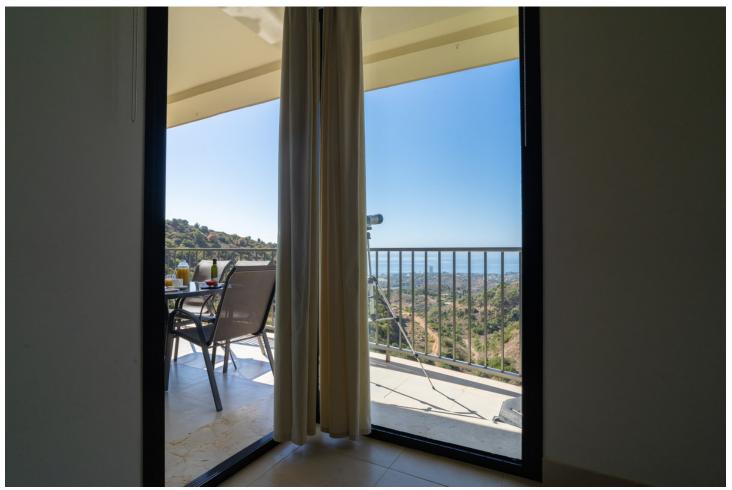

MONTHLY RENT FROM NOVEMBER TO MARCH: MONTH + ELECTRICITY + FINAL CLEANING. MINIMUM STAY OF ONE MONTH. WE DO NOT DO ANNUAL RENTALS. We want to show you our modern Samara apartment, located in the mountains of Los Monteros, with incredible views of both the mountains and the sea that will make you fall in love. Short term rental in low season [] 550 / week. Holiday rental in high season [] 1,400 / week. Monthly rental from November to March for ☐ 1,400 per month + electricity + final cleaning. It is only 10 minutes from the center of Marbella and 15 minutes from Puerto Banús by car, where you can find the most exclusive shops and restaurants. And Malaga airport is only 40 minutes away by car. Samara is a luxury urban complex that has a 24-hour concierge, but also has the best facilities to enjoy your dream vacation. You can benefit from outdoor pools, sauna, heated indoor pool, massage room and gym. This characteristic holiday apartment has 90 m2 distributed on one floor, facing south and has a parking space. The fully equipped apartment consists of: A tastefully decorated living room furnished with a chaise longue sofa, a coffee table, plasma TV with the Apple platform and a dining table for 4 people, all to make your stay as comfortable as possible. From the living room you can access the terrace. A kitchen equipped with all the appliances you may need, there is a kettle, Nespresso coffee machine, toaster, microwave, multifunctional oven, ceramic hob, dishwasher and washing machine. You will also find all kinds of kitchenware, from crockery and glassware to cutlery and kitchenware. The master bedroom with bathroom en suite and a fantastic light that enters through the door that gives access to the terrace, has been furnished with a double bed and blackout curtains to guarantee the rest of our clients. In addition, from the bedroom you can enjoy spectacular views of the sea and a spacious built-in wardrobe. The en-suite bathroom in the master bedroom has a large bathtub, shower, double sink, toilet, bidet and underfloor heating to keep you warm in the winter months. It also has a hand-held hair dryer. The second bedroom is furnished with 2 single beds that can be joined into a large double bed and has a huge built-in wardrobe and door to access the terrace and enjoy those magnificent views of the sea. The second community bathroom for the whole house has a shower, a sink, toilet and underfloor heating, as well as a hairdryer. For the happiness of our clients we provide bath towels, bed linen and beach towels, so you don't have to worry about a thing. The whole house has general hot / cold air conditioning, so you can adapt the temperature to your needs and fiber optics. The terrace from which you can access from the living room and the two bedrooms has been equipped with an outdoor dining table and four chairs to make the best dinners with friends or family in the light of the moon and with the sound of the sea . The closest supermarket is only 8 minutes away by car (Supersol), and the closest beach and beach restaurants are only 7 minutes away by car.