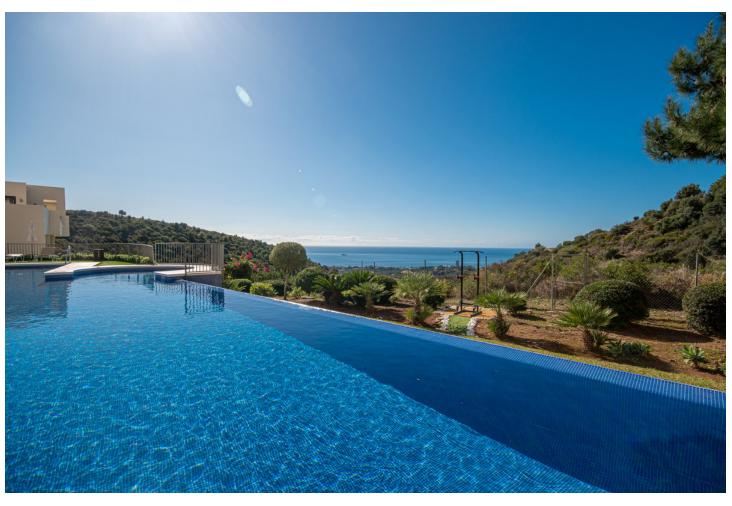

MONTHLY RENT FROM NOVEMBER TO MARCH: MONTH + ELECTRICITY + FINAL CLEANING. MINIMUM STAY OF ONE MONTH. WE DO NOT DO ANNUAL RENTALS. We want to show you our modern Samara apartment, located in the mountains of Los Monteros, with incredible views of both the mountains and the sea that will make you fall in love. Short term rental in low season [] 550 / week. Holiday rental in high season [] 1,400 / week. Monthly rental from November to March for ☐ 1,400 per month + electricity + final cleaning. It is only 10 minutes from the center of Marbella and 15 minutes from Puerto Banús by car, where you can find the most exclusive shops and restaurants. And Malaga airport is only 40 minutes away by car. Samara is a luxury urban complex that has a 24-hour concierge, but also has the best facilities to enjoy your dream vacation. You can benefit from outdoor pools, sauna, heated indoor pool, massage room and gym. This characteristic holiday apartment has 90 m2 distributed on one floor, facing south and has a parking space. The fully equipped apartment consists of: A tastefully decorated living room furnished with a chaise longue sofa, a coffee table, plasma TV with the Apple platform and a dining table for 4 people, all to make your stay as comfortable as possible. From the living room you can access the terrace. A kitchen equipped with all the appliances you may need, there is a kettle, Nespresso coffee machine, toaster, microwave, multifunctional oven, ceramic hob, dishwasher and washing machine. You will also find all kinds of kitchenware, from crockery and glassware to cutlery and kitchenware. The master bedroom with bathroom en suite and a fantastic light that enters through the door that gives access to the terrace, has been furnished with a double bed and blackout curtains to guarantee the rest of our clients. In addition, from the bedroom you can enjoy spectacular views of the sea and a spacious built-in wardrobe. The en-suite bathroom in the master bedroom has a large bathtub, shower, double sink, toilet, bidet and underfloor heating to keep you warm in the winter months. It also has a hand-held hair dryer. The second bedroom is furnished with 2 single beds that can be joined into a large double bed and has a huge built-in wardrobe and door to access the terrace and enjoy those magnificent views of the sea. The second community bathroom for the whole house has a shower, a sink, toilet and underfloor heating, as well as a hairdryer. For the happiness of our clients we provide bath towels, bed linen and beach towels, so you don't have to worry about a thing. The whole house has general hot / cold air conditioning, so you can adapt the temperature to your needs and fiber optics. The terrace from which you can access from the living room and the two bedrooms has been equipped with an outdoor dining table and four chairs to make the best dinners with friends or family in the light of the moon and with the sound of the sea . The closest supermarket is only 8 minutes away by car (Supersol), and the closest beach and beach restaurants are only 7 minutes away by car.