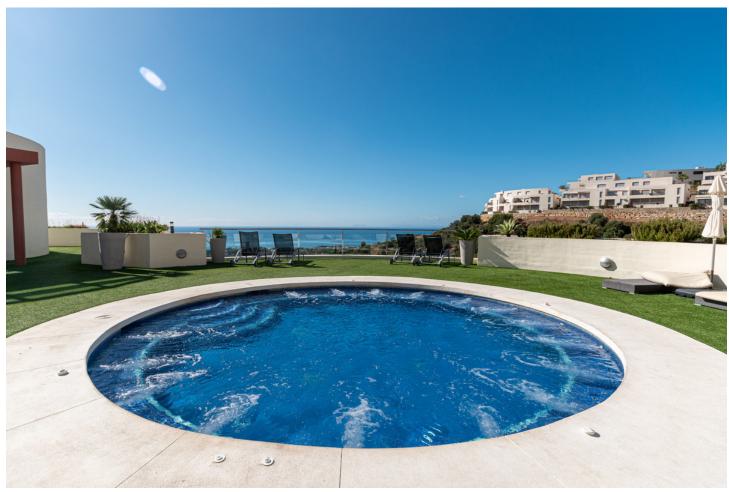

MONTHLY RENT FROM NOVEMBER TO MARCH: MONTH + ELECTRICITY + FINAL CLEANING. MINIMUM STAY OF ONE MONTH. WE DO NOT DO ANNUAL RENTALS. We want to show you our modern Samara apartment, located in the mountains of Los Monteros, with incredible views of both the mountains and the sea that will make you fall in love. Short term rental in low season [] 550 / week. Holiday rental in high season [] 1,400 / week. Monthly rental from November to March for ☐ 1,400 per month + electricity + final cleaning. It is only 10 minutes from the center of Marbella and 15 minutes from Puerto Banús by car, where you can find the most exclusive shops and restaurants. And Malaga airport is only 40 minutes away by car. Samara is a luxury urban complex that has a 24-hour concierge, but also has the best facilities to enjoy your dream vacation. You can benefit from outdoor pools, sauna, heated indoor pool, massage room and gym. This characteristic holiday apartment has 90 m2 distributed on one floor, facing south and has a parking space. The fully equipped apartment consists of: A tastefully decorated living room furnished with a chaise longue sofa, a coffee table, plasma TV with the Apple platform and a dining table for 4 people, all to make your stay as comfortable as possible. From the living room you can access the terrace. A kitchen equipped with all the appliances you may need, there is a kettle, Nespresso coffee machine, toaster, microwave, multifunctional oven, ceramic hob, dishwasher and washing machine. You will also find all kinds of kitchenware, from crockery and glassware to cutlery and kitchenware. The master bedroom with bathroom en suite and a fantastic light that enters through the door that gives access to the terrace, has been furnished with a double bed and blackout curtains to guarantee the rest of our clients. In addition, from the bedroom you can enjoy spectacular views of the sea and a spacious built-in wardrobe. The en-suite bathroom in the master bedroom has a large bathtub, shower, double sink, toilet, bidet and underfloor heating to keep you warm in the winter months. It also has a hand-held hair dryer. The second bedroom is furnished with 2 single beds that can be joined into a large double bed and has a huge built-in wardrobe and door to access the terrace and enjoy those magnificent views of the sea. The second community bathroom for the whole house has a shower, a sink, toilet and underfloor heating, as well as a hairdryer. For the happiness of our clients we provide bath towels, bed linen and beach towels, so you don't have to worry about a thing. The whole house has general hot / cold air conditioning, so you can adapt the temperature to your needs and fiber optics. The terrace from which you can access from the living room and the two bedrooms has been equipped with an outdoor dining table and four chairs to make the best dinners with friends or family in the light of the moon and with the sound of the sea . The closest supermarket is only 8 minutes away by car (Supersol), and the closest beach and beach restaurants are only 7 minutes away by car.