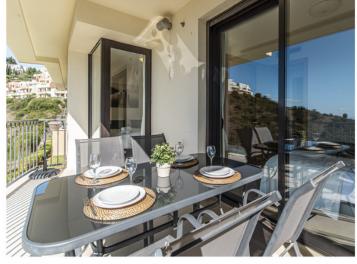

MONTHLY RENT FROM NOVEMBER TO MARCH: MONTH + ELECTRICITY + FINAL CLEANING. MINIMUM STAY OF ONE MONTH. WE DO NOT DO ANNUAL RENTALS. We want to show you our modern Samara apartment, located in the mountains of Los Monteros, with incredible views of both the mountains and the sea that will make you fall in love. Short term rental in low season [] 550 / week. Holiday rental in high season [] 1,400 / week. Monthly rental from November to March for ☐ 1,400 per month + electricity + final cleaning. It is only 10 minutes from the center of Marbella and 15 minutes from Puerto Banús by car, where you can find the most exclusive shops and restaurants. And Malaga airport is only 40 minutes away by car. Samara is a luxury urban complex that has a 24-hour concierge, but also has the best facilities to enjoy your dream vacation. You can benefit from outdoor pools, sauna, heated indoor pool, massage room and gym. This characteristic holiday apartment has 90 m2 distributed on one floor, facing south and has a parking space. The fully equipped apartment consists of: A tastefully decorated living room furnished with a chaise longue sofa, a coffee table, plasma TV with the Apple platform and a dining table for 4 people, all to make your stay as comfortable as possible. From the living room you can access the terrace. A kitchen equipped with all the appliances you may need, there is a kettle, Nespresso coffee machine, toaster, microwave, multifunctional oven, ceramic hob, dishwasher and washing machine. You will also find all kinds of kitchenware, from crockery and glassware to cutlery and kitchenware. The master bedroom with bathroom en suite and a fantastic light that enters through the door that gives access to the terrace, has been furnished with a double bed and blackout curtains to guarantee the rest of our clients. In addition, from the bedroom you can enjoy spectacular views of the sea and a spacious built-in wardrobe. The en-suite bathroom in the master bedroom has a large bathtub, shower, double sink, toilet, bidet and underfloor heating to keep you warm in the winter months. It also has a hand-held hair dryer. The second bedroom is furnished with 2 single beds that can be joined into a large double bed and has a huge built-in wardrobe and door to access the terrace and enjoy those magnificent views of the sea. The second community bathroom for the whole house has a shower, a sink, toilet and underfloor heating, as well as a hairdryer. For the happiness of our clients we provide bath towels, bed linen and beach towels, so you don't have to worry about a thing. The whole house has general hot / cold air conditioning, so you can adapt the temperature to your needs and fiber optics. The terrace from which you can access from the living room and the two bedrooms has been equipped with an outdoor dining table and four chairs to make the best dinners with friends or family in the light of the moon and with the sound of the sea . The closest supermarket is only 8 minutes away by car (Supersol), and the closest beach and beach restaurants are only 7 minutes away by car.