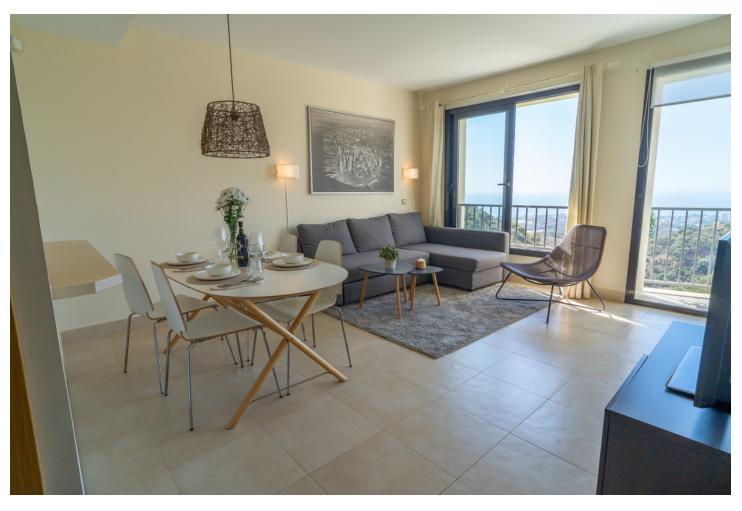

MONTHLY RENT FROM NOVEMBER TO MARCH: MONTH + ELECTRICITY + FINAL CLEANING. MINIMUM STAY OF ONE MONTH. WE DO NOT DO ANNUAL RENTALS. We want to show you our modern Samara apartment, located in the mountains of Los Monteros, with incredible views of both the mountains and the sea that will make you fall in love. Short term rental in low season [] 550 / week. Holiday rental in high season [] 1,400 / week. Monthly rental from November to March for ☐ 1,400 per month + electricity + final cleaning. It is only 10 minutes from the center of Marbella and 15 minutes from Puerto Banús by car, where you can find the most exclusive shops and restaurants. And Malaga airport is only 40 minutes away by car. Samara is a luxury urban complex that has a 24-hour concierge, but also has the best facilities to enjoy your dream vacation. You can benefit from outdoor pools, sauna, heated indoor pool, massage room and gym. This characteristic holiday apartment has 90 m2 distributed on one floor, facing south and has a parking space. The fully equipped apartment consists of: A tastefully decorated living room furnished with a chaise longue sofa, a coffee table, plasma TV with the Apple platform and a dining table for 4 people, all to make your stay as comfortable as possible. From the living room you can access the terrace. A kitchen equipped with all the appliances you may need, there is a kettle, Nespresso coffee machine, toaster, microwave, multifunctional oven, ceramic hob, dishwasher and washing machine. You will also find all kinds of kitchenware, from crockery and glassware to cutlery and kitchenware. The master bedroom with bathroom en suite and a fantastic light that enters through the door that gives access to the terrace, has been furnished with a double bed and blackout curtains to guarantee the rest of our clients. In addition, from the bedroom you can enjoy spectacular views of the sea and a spacious built-in wardrobe. The en-suite bathroom in the master bedroom has a large bathtub, shower, double sink, toilet, bidet and underfloor heating to keep you warm in the winter months. It also has a hand-held hair dryer. The second bedroom is furnished with 2 single beds that can be joined into a large double bed and has a huge built-in wardrobe and door to access the terrace and enjoy those magnificent views of the sea. The second community bathroom for the whole house has a shower, a sink, toilet and underfloor heating, as well as a hairdryer. For the happiness of our clients we provide bath towels, bed linen and beach towels, so you don't have to worry about a thing. The whole house has general hot / cold air conditioning, so you can adapt the temperature to your needs and fiber optics. The terrace from which you can access from the living room and the two bedrooms has been equipped with an outdoor dining table and four chairs to make the best dinners with friends or family in the light of the moon and with the sound of the sea . The closest supermarket is only 8 minutes away by car (Supersol), and the closest beach and beach restaurants are only 7 minutes away by car.