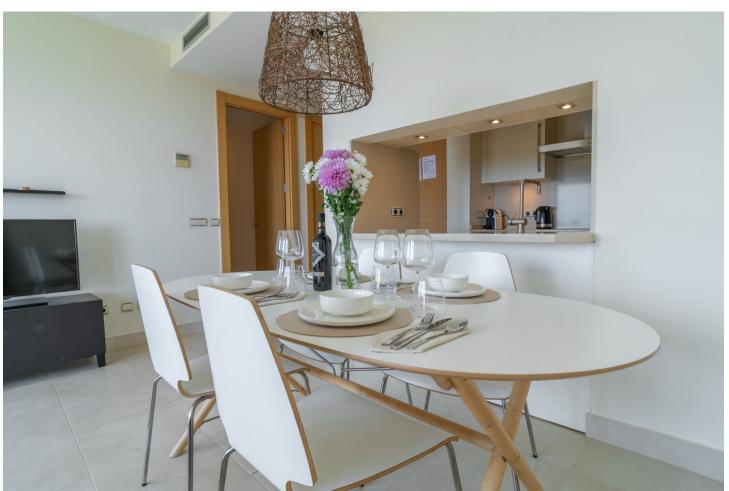

MONTHLY RENT FROM NOVEMBER TO MARCH: MONTH + ELECTRICITY + FINAL CLEANING. MINIMUM STAY OF ONE MONTH. WE DO NOT DO ANNUAL RENTALS. We want to show you our modern Samara apartment, located in the mountains of Los Monteros, with incredible views of both the mountains and the sea that will make you fall in love. Short term rental in low season [] 550 / week. Holiday rental in high season [] 1,400 / week. Monthly rental from November to March for ☐ 1,400 per month + electricity + final cleaning. It is only 10 minutes from the center of Marbella and 15 minutes from Puerto Banús by car, where you can find the most exclusive shops and restaurants. And Malaga airport is only 40 minutes away by car. Samara is a luxury urban complex that has a 24-hour concierge, but also has the best facilities to enjoy your dream vacation. You can benefit from outdoor pools, sauna, heated indoor pool, massage room and gym. This characteristic holiday apartment has 90 m2 distributed on one floor, facing south and has a parking space. The fully equipped apartment consists of: A tastefully decorated living room furnished with a chaise longue sofa, a coffee table, plasma TV with the Apple platform and a dining table for 4 people, all to make your stay as comfortable as possible. From the living room you can access the terrace. A kitchen equipped with all the appliances you may need, there is a kettle, Nespresso coffee machine, toaster, microwave, multifunctional oven, ceramic hob, dishwasher and washing machine. You will also find all kinds of kitchenware, from crockery and glassware to cutlery and kitchenware. The master bedroom with bathroom en suite and a fantastic light that enters through the door that gives access to the terrace, has been furnished with a double bed and blackout curtains to guarantee the rest of our clients. In addition, from the bedroom you can enjoy spectacular views of the sea and a spacious built-in wardrobe. The en-suite bathroom in the master bedroom has a large bathtub, shower, double sink, toilet, bidet and underfloor heating to keep you warm in the winter months. It also has a hand-held hair dryer. The second bedroom is furnished with 2 single beds that can be joined into a large double bed and has a huge built-in wardrobe and door to access the terrace and enjoy those magnificent views of the sea. The second community bathroom for the whole house has a shower, a sink, toilet and underfloor heating, as well as a hairdryer. For the happiness of our clients we provide bath towels, bed linen and beach towels, so you don't have to worry about a thing. The whole house has general hot / cold air conditioning, so you can adapt the temperature to your needs and fiber optics. The terrace from which you can access from the living room and the two bedrooms has been equipped with an outdoor dining table and four chairs to make the best dinners with friends or family in the light of the moon and with the sound of the sea . The closest supermarket is only 8 minutes away by car (Supersol), and the closest beach and beach restaurants are only 7 minutes away by car.