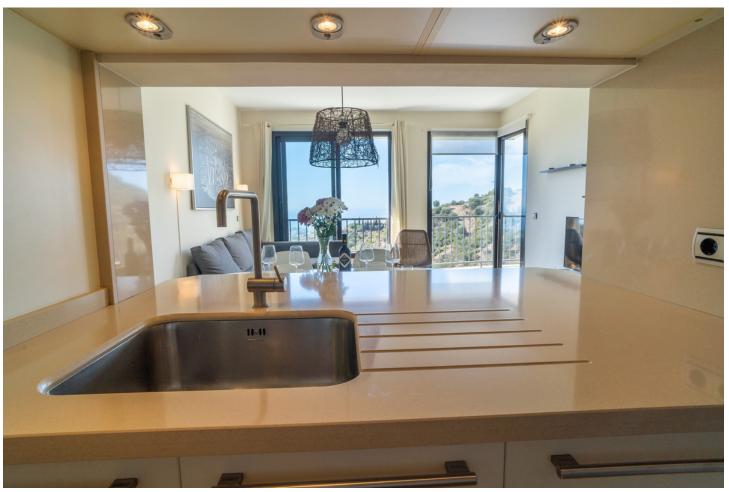

MONTHLY RENT FROM NOVEMBER TO MARCH: MONTH + ELECTRICITY + FINAL CLEANING. MINIMUM STAY OF ONE MONTH. WE DO NOT DO ANNUAL RENTALS. We want to show you our modern Samara apartment, located in the mountains of Los Monteros, with incredible views of both the mountains and the sea that will make you fall in love. Short term rental in low season [] 550 / week. Holiday rental in high season [] 1,400 / week. Monthly rental from November to March for ☐ 1,400 per month + electricity + final cleaning. It is only 10 minutes from the center of Marbella and 15 minutes from Puerto Banús by car, where you can find the most exclusive shops and restaurants. And Malaga airport is only 40 minutes away by car. Samara is a luxury urban complex that has a 24-hour concierge, but also has the best facilities to enjoy your dream vacation. You can benefit from outdoor pools, sauna, heated indoor pool, massage room and gym. This characteristic holiday apartment has 90 m2 distributed on one floor, facing south and has a parking space. The fully equipped apartment consists of: A tastefully decorated living room furnished with a chaise longue sofa, a coffee table, plasma TV with the Apple platform and a dining table for 4 people, all to make your stay as comfortable as possible. From the living room you can access the terrace. A kitchen equipped with all the appliances you may need, there is a kettle, Nespresso coffee machine, toaster, microwave, multifunctional oven, ceramic hob, dishwasher and washing machine. You will also find all kinds of kitchenware, from crockery and glassware to cutlery and kitchenware. The master bedroom with bathroom en suite and a fantastic light that enters through the door that gives access to the terrace, has been furnished with a double bed and blackout curtains to guarantee the rest of our clients. In addition, from the bedroom you can enjoy spectacular views of the sea and a spacious built-in wardrobe. The en-suite bathroom in the master bedroom has a large bathtub, shower, double sink, toilet, bidet and underfloor heating to keep you warm in the winter months. It also has a hand-held hair dryer. The second bedroom is furnished with 2 single beds that can be joined into a large double bed and has a huge built-in wardrobe and door to access the terrace and enjoy those magnificent views of the sea. The second community bathroom for the whole house has a shower, a sink, toilet and underfloor heating, as well as a hairdryer. For the happiness of our clients we provide bath towels, bed linen and beach towels, so you don't have to worry about a thing. The whole house has general hot / cold air conditioning, so you can adapt the temperature to your needs and fiber optics. The terrace from which you can access from the living room and the two bedrooms has been equipped with an outdoor dining table and four chairs to make the best dinners with friends or family in the light of the moon and with the sound of the sea . The closest supermarket is only 8 minutes away by car (Supersol), and the closest beach and beach restaurants are only 7 minutes away by car.