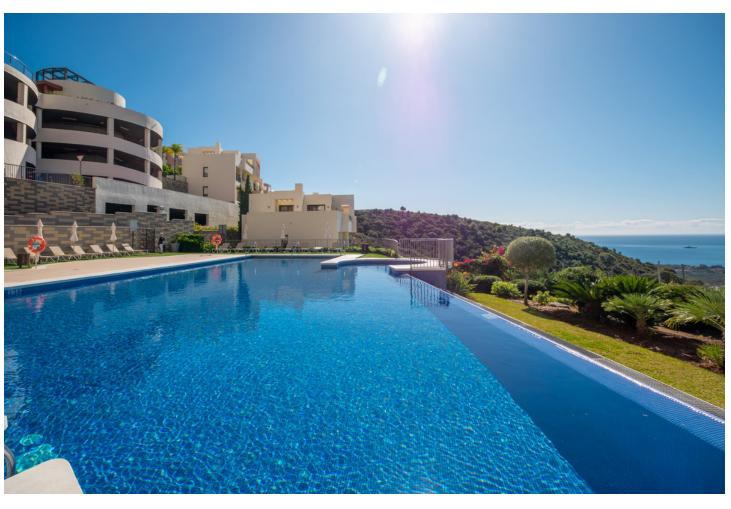

MONTHLY RENT FROM NOVEMBER TO MARCH: MONTH + ELECTRICITY + FINAL CLEANING. MINIMUM STAY OF ONE MONTH. WE DO NOT DO ANNUAL RENTALS. We want to show you our modern Samara apartment, located in the mountains of Los Monteros, with incredible views of both the mountains and the sea that will make you fall in love. Short term rental in low season [] 550 / week. Holiday rental in high season [] 1,400 / week. Monthly rental from November to March for ☐ 1,400 per month + electricity + final cleaning. It is only 10 minutes from the center of Marbella and 15 minutes from Puerto Banús by car, where you can find the most exclusive shops and restaurants. And Malaga airport is only 40 minutes away by car. Samara is a luxury urban complex that has a 24-hour concierge, but also has the best facilities to enjoy your dream vacation. You can benefit from outdoor pools, sauna, heated indoor pool, massage room and gym. This characteristic holiday apartment has 90 m2 distributed on one floor, facing south and has a parking space. The fully equipped apartment consists of: A tastefully decorated living room furnished with a chaise longue sofa, a coffee table, plasma TV with the Apple platform and a dining table for 4 people, all to make your stay as comfortable as possible. From the living room you can access the terrace. A kitchen equipped with all the appliances you may need, there is a kettle, Nespresso coffee machine, toaster, microwave, multifunctional oven, ceramic hob, dishwasher and washing machine. You will also find all kinds of kitchenware, from crockery and glassware to cutlery and kitchenware. The master bedroom with bathroom en suite and a fantastic light that enters through the door that gives access to the terrace, has been furnished with a double bed and blackout curtains to guarantee the rest of our clients. In addition, from the bedroom you can enjoy spectacular views of the sea and a spacious built-in wardrobe. The en-suite bathroom in the master bedroom has a large bathtub, shower, double sink, toilet, bidet and underfloor heating to keep you warm in the winter months. It also has a hand-held hair dryer. The second bedroom is furnished with 2 single beds that can be joined into a large double bed and has a huge built-in wardrobe and door to access the terrace and enjoy those magnificent views of the sea. The second community bathroom for the whole house has a shower, a sink, toilet and underfloor heating, as well as a hairdryer. For the happiness of our clients we provide bath towels, bed linen and beach towels, so you don't have to worry about a thing. The whole house has general hot / cold air conditioning, so you can adapt the temperature to your needs and fiber optics. The terrace from which you can access from the living room and the two bedrooms has been equipped with an outdoor dining table and four chairs to make the best dinners with friends or family in the light of the moon and with the sound of the sea . The closest supermarket is only 8 minutes away by car (Supersol), and the closest beach and beach restaurants are only 7 minutes away by car.