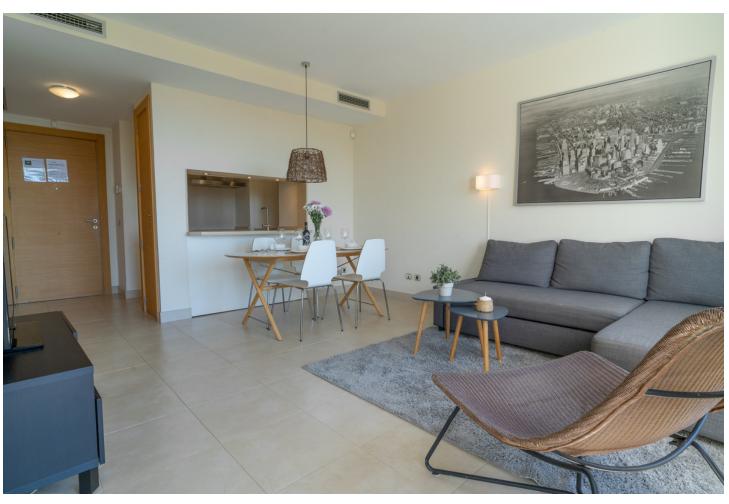

MONTHLY RENT FROM NOVEMBER TO MARCH: MONTH + ELECTRICITY + FINAL CLEANING. MINIMUM STAY OF ONE MONTH. WE DO NOT DO ANNUAL RENTALS. We want to show you our modern Samara apartment, located in the mountains of Los Monteros, with incredible views of both the mountains and the sea that will make you fall in love. Short term rental in low season [] 550 / week. Holiday rental in high season [] 1,400 / week. Monthly rental from November to March for ☐ 1,400 per month + electricity + final cleaning. It is only 10 minutes from the center of Marbella and 15 minutes from Puerto Banús by car, where you can find the most exclusive shops and restaurants. And Malaga airport is only 40 minutes away by car. Samara is a luxury urban complex that has a 24-hour concierge, but also has the best facilities to enjoy your dream vacation. You can benefit from outdoor pools, sauna, heated indoor pool, massage room and gym. This characteristic holiday apartment has 90 m2 distributed on one floor, facing south and has a parking space. The fully equipped apartment consists of: A tastefully decorated living room furnished with a chaise longue sofa, a coffee table, plasma TV with the Apple platform and a dining table for 4 people, all to make your stay as comfortable as possible. From the living room you can access the terrace. A kitchen equipped with all the appliances you may need, there is a kettle, Nespresso coffee machine, toaster, microwave, multifunctional oven, ceramic hob, dishwasher and washing machine. You will also find all kinds of kitchenware, from crockery and glassware to cutlery and kitchenware. The master bedroom with bathroom en suite and a fantastic light that enters through the door that gives access to the terrace, has been furnished with a double bed and blackout curtains to guarantee the rest of our clients. In addition, from the bedroom you can enjoy spectacular views of the sea and a spacious built-in wardrobe. The en-suite bathroom in the master bedroom has a large bathtub, shower, double sink, toilet, bidet and underfloor heating to keep you warm in the winter months. It also has a hand-held hair dryer. The second bedroom is furnished with 2 single beds that can be joined into a large double bed and has a huge built-in wardrobe and door to access the terrace and enjoy those magnificent views of the sea. The second community bathroom for the whole house has a shower, a sink, toilet and underfloor heating, as well as a hairdryer. For the happiness of our clients we provide bath towels, bed linen and beach towels, so you don't have to worry about a thing. The whole house has general hot / cold air conditioning, so you can adapt the temperature to your needs and fiber optics. The terrace from which you can access from the living room and the two bedrooms has been equipped with an outdoor dining table and four chairs to make the best dinners with friends or family in the light of the moon and with the sound of the sea . The closest supermarket is only 8 minutes away by car (Supersol), and the closest beach and beach restaurants are only 7 minutes away by car.