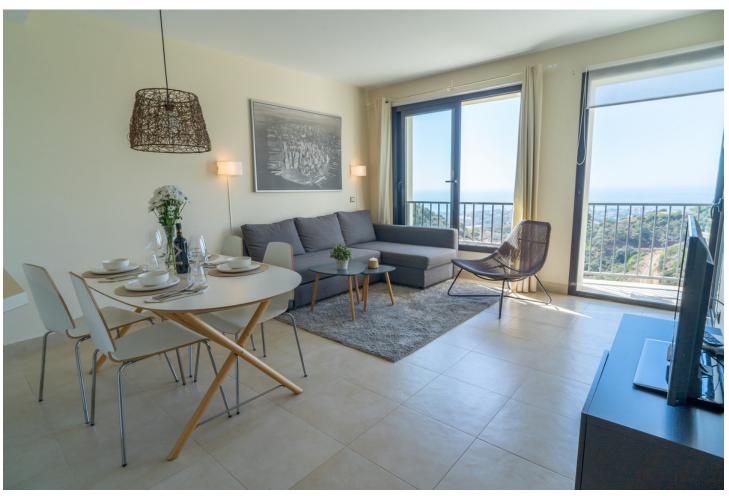

MONTHLY RENT FROM NOVEMBER TO MARCH: MONTH + ELECTRICITY + FINAL CLEANING. MINIMUM STAY OF ONE MONTH. WE DO NOT DO ANNUAL RENTALS. We want to show you our modern Samara apartment, located in the mountains of Los Monteros, with incredible views of both the mountains and the sea that will make you fall in love. Short term rental in low season [] 550 / week. Holiday rental in high season [] 1,400 / week. Monthly rental from November to March for ☐ 1,400 per month + electricity + final cleaning. It is only 10 minutes from the center of Marbella and 15 minutes from Puerto Banús by car, where you can find the most exclusive shops and restaurants. And Malaga airport is only 40 minutes away by car. Samara is a luxury urban complex that has a 24-hour concierge, but also has the best facilities to enjoy your dream vacation. You can benefit from outdoor pools, sauna, heated indoor pool, massage room and gym. This characteristic holiday apartment has 90 m2 distributed on one floor, facing south and has a parking space. The fully equipped apartment consists of: A tastefully decorated living room furnished with a chaise longue sofa, a coffee table, plasma TV with the Apple platform and a dining table for 4 people, all to make your stay as comfortable as possible. From the living room you can access the terrace. A kitchen equipped with all the appliances you may need, there is a kettle, Nespresso coffee machine, toaster, microwave, multifunctional oven, ceramic hob, dishwasher and washing machine. You will also find all kinds of kitchenware, from crockery and glassware to cutlery and kitchenware. The master bedroom with bathroom en suite and a fantastic light that enters through the door that gives access to the terrace, has been furnished with a double bed and blackout curtains to guarantee the rest of our clients. In addition, from the bedroom you can enjoy spectacular views of the sea and a spacious built-in wardrobe. The en-suite bathroom in the master bedroom has a large bathtub, shower, double sink, toilet, bidet and underfloor heating to keep you warm in the winter months. It also has a hand-held hair dryer. The second bedroom is furnished with 2 single beds that can be joined into a large double bed and has a huge built-in wardrobe and door to access the terrace and enjoy those magnificent views of the sea. The second community bathroom for the whole house has a shower, a sink, toilet and underfloor heating, as well as a hairdryer. For the happiness of our clients we provide bath towels, bed linen and beach towels, so you don't have to worry about a thing. The whole house has general hot / cold air conditioning, so you can adapt the temperature to your needs and fiber optics. The terrace from which you can access from the living room and the two bedrooms has been equipped with an outdoor dining table and four chairs to make the best dinners with friends or family in the light of the moon and with the sound of the sea . The closest supermarket is only 8 minutes away by car (Supersol), and the closest beach and beach restaurants are only 7 minutes away by car.