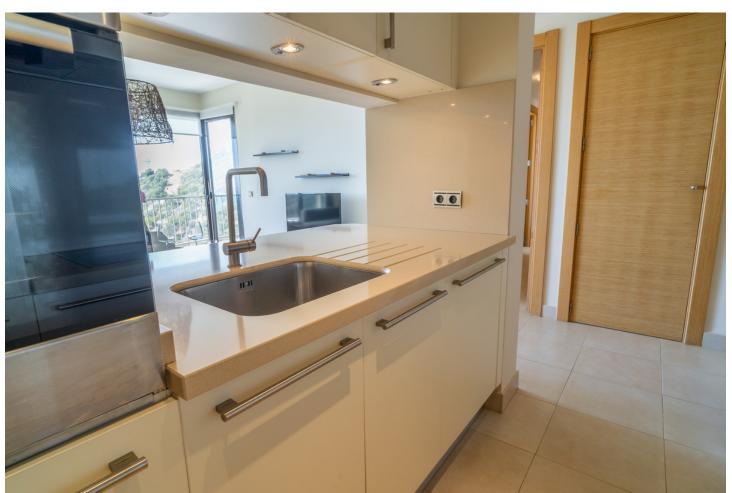

MONTHLY RENT FROM NOVEMBER TO MARCH: MONTH + ELECTRICITY + FINAL CLEANING. MINIMUM STAY OF ONE MONTH. WE DO NOT DO ANNUAL RENTALS. We want to show you our modern Samara apartment, located in the mountains of Los Monteros, with incredible views of both the mountains and the sea that will make you fall in love. Short term rental in low season [] 550 / week. Holiday rental in high season [] 1,400 / week. Monthly rental from November to March for ☐ 1,400 per month + electricity + final cleaning. It is only 10 minutes from the center of Marbella and 15 minutes from Puerto Banús by car, where you can find the most exclusive shops and restaurants. And Malaga airport is only 40 minutes away by car. Samara is a luxury urban complex that has a 24-hour concierge, but also has the best facilities to enjoy your dream vacation. You can benefit from outdoor pools, sauna, heated indoor pool, massage room and gym. This characteristic holiday apartment has 90 m2 distributed on one floor, facing south and has a parking space. The fully equipped apartment consists of: A tastefully decorated living room furnished with a chaise longue sofa, a coffee table, plasma TV with the Apple platform and a dining table for 4 people, all to make your stay as comfortable as possible. From the living room you can access the terrace. A kitchen equipped with all the appliances you may need, there is a kettle, Nespresso coffee machine, toaster, microwave, multifunctional oven, ceramic hob, dishwasher and washing machine. You will also find all kinds of kitchenware, from crockery and glassware to cutlery and kitchenware. The master bedroom with bathroom en suite and a fantastic light that enters through the door that gives access to the terrace, has been furnished with a double bed and blackout curtains to guarantee the rest of our clients. In addition, from the bedroom you can enjoy spectacular views of the sea and a spacious built-in wardrobe. The en-suite bathroom in the master bedroom has a large bathtub, shower, double sink, toilet, bidet and underfloor heating to keep you warm in the winter months. It also has a hand-held hair dryer. The second bedroom is furnished with 2 single beds that can be joined into a large double bed and has a huge built-in wardrobe and door to access the terrace and enjoy those magnificent views of the sea. The second community bathroom for the whole house has a shower, a sink, toilet and underfloor heating, as well as a hairdryer. For the happiness of our clients we provide bath towels, bed linen and beach towels, so you don't have to worry about a thing. The whole house has general hot / cold air conditioning, so you can adapt the temperature to your needs and fiber optics. The terrace from which you can access from the living room and the two bedrooms has been equipped with an outdoor dining table and four chairs to make the best dinners with friends or family in the light of the moon and with the sound of the sea . The closest supermarket is only 8 minutes away by car (Supersol), and the closest beach and beach restaurants are only 7 minutes away by car.