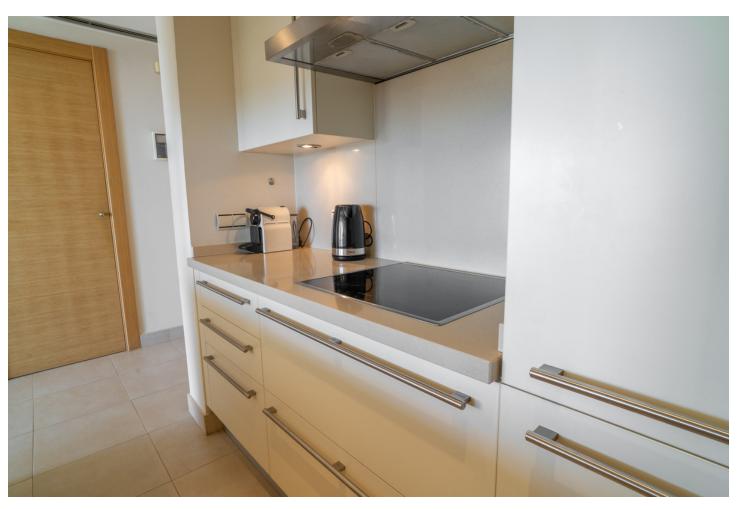

MONTHLY RENT FROM NOVEMBER TO MARCH: MONTH + ELECTRICITY + FINAL CLEANING. MINIMUM STAY OF ONE MONTH. WE DO NOT DO ANNUAL RENTALS. We want to show you our modern Samara apartment, located in the mountains of Los Monteros, with incredible views of both the mountains and the sea that will make you fall in love. Short term rental in low season [] 550 / week. Holiday rental in high season [] 1,400 / week. Monthly rental from November to March for ☐ 1,400 per month + electricity + final cleaning. It is only 10 minutes from the center of Marbella and 15 minutes from Puerto Banús by car, where you can find the most exclusive shops and restaurants. And Malaga airport is only 40 minutes away by car. Samara is a luxury urban complex that has a 24-hour concierge, but also has the best facilities to enjoy your dream vacation. You can benefit from outdoor pools, sauna, heated indoor pool, massage room and gym. This characteristic holiday apartment has 90 m2 distributed on one floor, facing south and has a parking space. The fully equipped apartment consists of: A tastefully decorated living room furnished with a chaise longue sofa, a coffee table, plasma TV with the Apple platform and a dining table for 4 people, all to make your stay as comfortable as possible. From the living room you can access the terrace. A kitchen equipped with all the appliances you may need, there is a kettle, Nespresso coffee machine, toaster, microwave, multifunctional oven, ceramic hob, dishwasher and washing machine. You will also find all kinds of kitchenware, from crockery and glassware to cutlery and kitchenware. The master bedroom with bathroom en suite and a fantastic light that enters through the door that gives access to the terrace, has been furnished with a double bed and blackout curtains to guarantee the rest of our clients. In addition, from the bedroom you can enjoy spectacular views of the sea and a spacious built-in wardrobe. The en-suite bathroom in the master bedroom has a large bathtub, shower, double sink, toilet, bidet and underfloor heating to keep you warm in the winter months. It also has a hand-held hair dryer. The second bedroom is furnished with 2 single beds that can be joined into a large double bed and has a huge built-in wardrobe and door to access the terrace and enjoy those magnificent views of the sea. The second community bathroom for the whole house has a shower, a sink, toilet and underfloor heating, as well as a hairdryer. For the happiness of our clients we provide bath towels, bed linen and beach towels, so you don't have to worry about a thing. The whole house has general hot / cold air conditioning, so you can adapt the temperature to your needs and fiber optics. The terrace from which you can access from the living room and the two bedrooms has been equipped with an outdoor dining table and four chairs to make the best dinners with friends or family in the light of the moon and with the sound of the sea . The closest supermarket is only 8 minutes away by car (Supersol), and the closest beach and beach restaurants are only 7 minutes away by car.