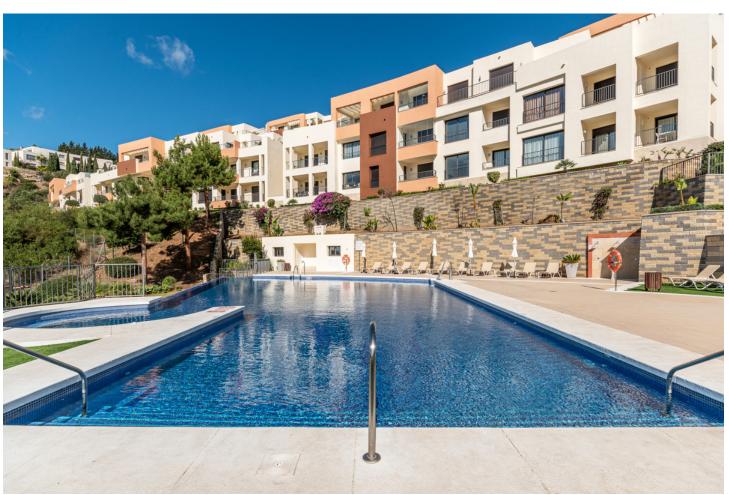

MONTHLY RENT FROM NOVEMBER TO MARCH: MONTH + ELECTRICITY + FINAL CLEANING. MINIMUM STAY OF ONE MONTH. WE DO NOT DO ANNUAL RENTALS. We want to show you our modern Samara apartment, located in the mountains of Los Monteros, with incredible views of both the mountains and the sea that will make you fall in love. Short term rental in low season [] 550 / week. Holiday rental in high season [] 1,400 / week. Monthly rental from November to March for ☐ 1,400 per month + electricity + final cleaning. It is only 10 minutes from the center of Marbella and 15 minutes from Puerto Banús by car, where you can find the most exclusive shops and restaurants. And Malaga airport is only 40 minutes away by car. Samara is a luxury urban complex that has a 24-hour concierge, but also has the best facilities to enjoy your dream vacation. You can benefit from outdoor pools, sauna, heated indoor pool, massage room and gym. This characteristic holiday apartment has 90 m2 distributed on one floor, facing south and has a parking space. The fully equipped apartment consists of: A tastefully decorated living room furnished with a chaise longue sofa, a coffee table, plasma TV with the Apple platform and a dining table for 4 people, all to make your stay as comfortable as possible. From the living room you can access the terrace. A kitchen equipped with all the appliances you may need, there is a kettle, Nespresso coffee machine, toaster, microwave, multifunctional oven, ceramic hob, dishwasher and washing machine. You will also find all kinds of kitchenware, from crockery and glassware to cutlery and kitchenware. The master bedroom with bathroom en suite and a fantastic light that enters through the door that gives access to the terrace, has been furnished with a double bed and blackout curtains to guarantee the rest of our clients. In addition, from the bedroom you can enjoy spectacular views of the sea and a spacious built-in wardrobe. The en-suite bathroom in the master bedroom has a large bathtub, shower, double sink, toilet, bidet and underfloor heating to keep you warm in the winter months. It also has a hand-held hair dryer. The second bedroom is furnished with 2 single beds that can be joined into a large double bed and has a huge built-in wardrobe and door to access the terrace and enjoy those magnificent views of the sea. The second community bathroom for the whole house has a shower, a sink, toilet and underfloor heating, as well as a hairdryer. For the happiness of our clients we provide bath towels, bed linen and beach towels, so you don't have to worry about a thing. The whole house has general hot / cold air conditioning, so you can adapt the temperature to your needs and fiber optics. The terrace from which you can access from the living room and the two bedrooms has been equipped with an outdoor dining table and four chairs to make the best dinners with friends or family in the light of the moon and with the sound of the sea . The closest supermarket is only 8 minutes away by car (Supersol), and the closest beach and beach restaurants are only 7 minutes away by car.