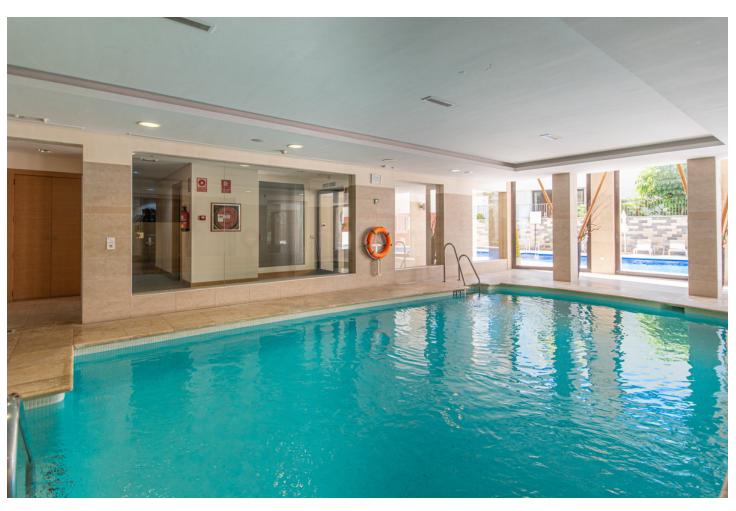

MONTHLY RENT FROM NOVEMBER TO MARCH: MONTH + ELECTRICITY + FINAL CLEANING. MINIMUM STAY OF ONE MONTH. WE DO NOT DO ANNUAL RENTALS. We want to show you our modern Samara apartment, located in the mountains of Los Monteros, with incredible views of both the mountains and the sea that will make you fall in love. Short term rental in low season [] 550 / week. Holiday rental in high season [] 1,400 / week. Monthly rental from November to March for ☐ 1,400 per month + electricity + final cleaning. It is only 10 minutes from the center of Marbella and 15 minutes from Puerto Banús by car, where you can find the most exclusive shops and restaurants. And Malaga airport is only 40 minutes away by car. Samara is a luxury urban complex that has a 24-hour concierge, but also has the best facilities to enjoy your dream vacation. You can benefit from outdoor pools, sauna, heated indoor pool, massage room and gym. This characteristic holiday apartment has 90 m2 distributed on one floor, facing south and has a parking space. The fully equipped apartment consists of: A tastefully decorated living room furnished with a chaise longue sofa, a coffee table, plasma TV with the Apple platform and a dining table for 4 people, all to make your stay as comfortable as possible. From the living room you can access the terrace. A kitchen equipped with all the appliances you may need, there is a kettle, Nespresso coffee machine, toaster, microwave, multifunctional oven, ceramic hob, dishwasher and washing machine. You will also find all kinds of kitchenware, from crockery and glassware to cutlery and kitchenware. The master bedroom with bathroom en suite and a fantastic light that enters through the door that gives access to the terrace, has been furnished with a double bed and blackout curtains to guarantee the rest of our clients. In addition, from the bedroom you can enjoy spectacular views of the sea and a spacious built-in wardrobe. The en-suite bathroom in the master bedroom has a large bathtub, shower, double sink, toilet, bidet and underfloor heating to keep you warm in the winter months. It also has a hand-held hair dryer. The second bedroom is furnished with 2 single beds that can be joined into a large double bed and has a huge built-in wardrobe and door to access the terrace and enjoy those magnificent views of the sea. The second community bathroom for the whole house has a shower, a sink, toilet and underfloor heating, as well as a hairdryer. For the happiness of our clients we provide bath towels, bed linen and beach towels, so you don't have to worry about a thing. The whole house has general hot / cold air conditioning, so you can adapt the temperature to your needs and fiber optics. The terrace from which you can access from the living room and the two bedrooms has been equipped with an outdoor dining table and four chairs to make the best dinners with friends or family in the light of the moon and with the sound of the sea . The closest supermarket is only 8 minutes away by car (Supersol), and the closest beach and beach restaurants are only 7 minutes away by car.