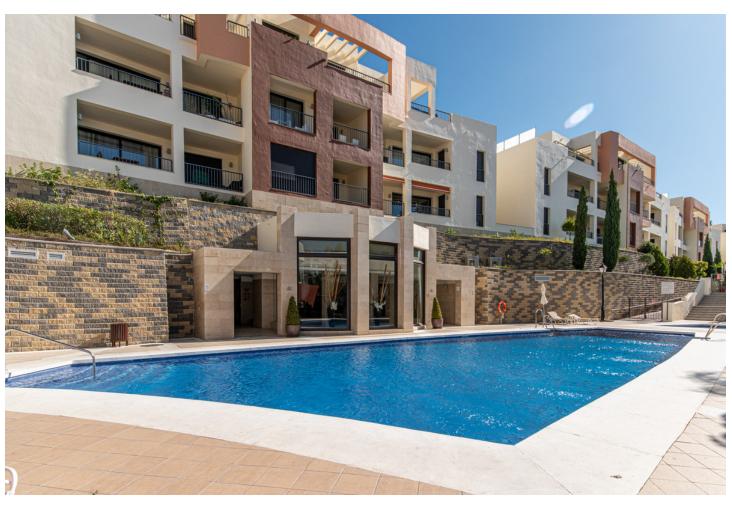

MONTHLY RENT FROM NOVEMBER TO MARCH: MONTH + ELECTRICITY + FINAL CLEANING. MINIMUM STAY OF ONE MONTH. WE DO NOT DO ANNUAL RENTALS. We want to show you our modern Samara apartment, located in the mountains of Los Monteros, with incredible views of both the mountains and the sea that will make you fall in love. Short term rental in low season [] 550 / week. Holiday rental in high season [] 1,400 / week. Monthly rental from November to March for ☐ 1,400 per month + electricity + final cleaning. It is only 10 minutes from the center of Marbella and 15 minutes from Puerto Banús by car, where you can find the most exclusive shops and restaurants. And Malaga airport is only 40 minutes away by car. Samara is a luxury urban complex that has a 24-hour concierge, but also has the best facilities to enjoy your dream vacation. You can benefit from outdoor pools, sauna, heated indoor pool, massage room and gym. This characteristic holiday apartment has 90 m2 distributed on one floor, facing south and has a parking space. The fully equipped apartment consists of: A tastefully decorated living room furnished with a chaise longue sofa, a coffee table, plasma TV with the Apple platform and a dining table for 4 people, all to make your stay as comfortable as possible. From the living room you can access the terrace. A kitchen equipped with all the appliances you may need, there is a kettle, Nespresso coffee machine, toaster, microwave, multifunctional oven, ceramic hob, dishwasher and washing machine. You will also find all kinds of kitchenware, from crockery and glassware to cutlery and kitchenware. The master bedroom with bathroom en suite and a fantastic light that enters through the door that gives access to the terrace, has been furnished with a double bed and blackout curtains to guarantee the rest of our clients. In addition, from the bedroom you can enjoy spectacular views of the sea and a spacious built-in wardrobe. The en-suite bathroom in the master bedroom has a large bathtub, shower, double sink, toilet, bidet and underfloor heating to keep you warm in the winter months. It also has a hand-held hair dryer. The second bedroom is furnished with 2 single beds that can be joined into a large double bed and has a huge built-in wardrobe and door to access the terrace and enjoy those magnificent views of the sea. The second community bathroom for the whole house has a shower, a sink, toilet and underfloor heating, as well as a hairdryer. For the happiness of our clients we provide bath towels, bed linen and beach towels, so you don't have to worry about a thing. The whole house has general hot / cold air conditioning, so you can adapt the temperature to your needs and fiber optics. The terrace from which you can access from the living room and the two bedrooms has been equipped with an outdoor dining table and four chairs to make the best dinners with friends or family in the light of the moon and with the sound of the sea . The closest supermarket is only 8 minutes away by car (Supersol), and the closest beach and beach restaurants are only 7 minutes away by car.