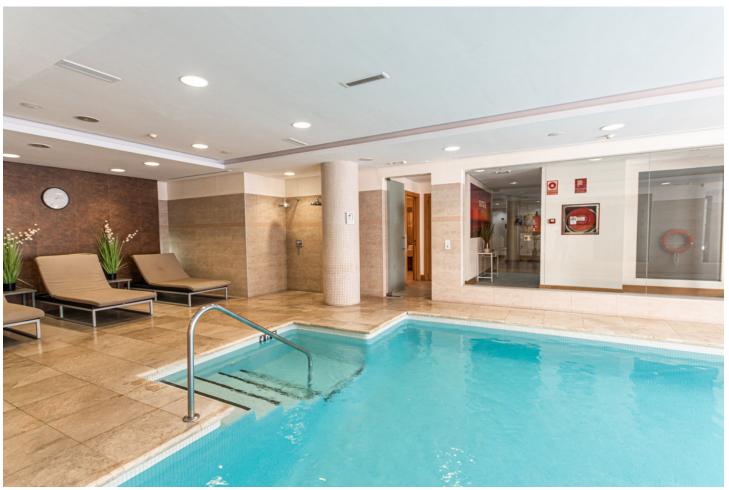

MONTHLY RENT FROM NOVEMBER TO MARCH: MONTH + ELECTRICITY + FINAL CLEANING. MINIMUM STAY OF ONE MONTH. WE DO NOT DO ANNUAL RENTALS. We want to show you our modern Samara apartment, located in the mountains of Los Monteros, with incredible views of both the mountains and the sea that will make you fall in love. Short term rental in low season [] 550 / week. Holiday rental in high season [] 1,400 / week. Monthly rental from November to March for ☐ 1,400 per month + electricity + final cleaning. It is only 10 minutes from the center of Marbella and 15 minutes from Puerto Banús by car, where you can find the most exclusive shops and restaurants. And Malaga airport is only 40 minutes away by car. Samara is a luxury urban complex that has a 24-hour concierge, but also has the best facilities to enjoy your dream vacation. You can benefit from outdoor pools, sauna, heated indoor pool, massage room and gym. This characteristic holiday apartment has 90 m2 distributed on one floor, facing south and has a parking space. The fully equipped apartment consists of: A tastefully decorated living room furnished with a chaise longue sofa, a coffee table, plasma TV with the Apple platform and a dining table for 4 people, all to make your stay as comfortable as possible. From the living room you can access the terrace. A kitchen equipped with all the appliances you may need, there is a kettle, Nespresso coffee machine, toaster, microwave, multifunctional oven, ceramic hob, dishwasher and washing machine. You will also find all kinds of kitchenware, from crockery and glassware to cutlery and kitchenware. The master bedroom with bathroom en suite and a fantastic light that enters through the door that gives access to the terrace, has been furnished with a double bed and blackout curtains to guarantee the rest of our clients. In addition, from the bedroom you can enjoy spectacular views of the sea and a spacious built-in wardrobe. The en-suite bathroom in the master bedroom has a large bathtub, shower, double sink, toilet, bidet and underfloor heating to keep you warm in the winter months. It also has a hand-held hair dryer. The second bedroom is furnished with 2 single beds that can be joined into a large double bed and has a huge built-in wardrobe and door to access the terrace and enjoy those magnificent views of the sea. The second community bathroom for the whole house has a shower, a sink, toilet and underfloor heating, as well as a hairdryer. For the happiness of our clients we provide bath towels, bed linen and beach towels, so you don't have to worry about a thing. The whole house has general hot / cold air conditioning, so you can adapt the temperature to your needs and fiber optics. The terrace from which you can access from the living room and the two bedrooms has been equipped with an outdoor dining table and four chairs to make the best dinners with friends or family in the light of the moon and with the sound of the sea . The closest supermarket is only 8 minutes away by car (Supersol), and the closest beach and beach restaurants are only 7 minutes away by car.