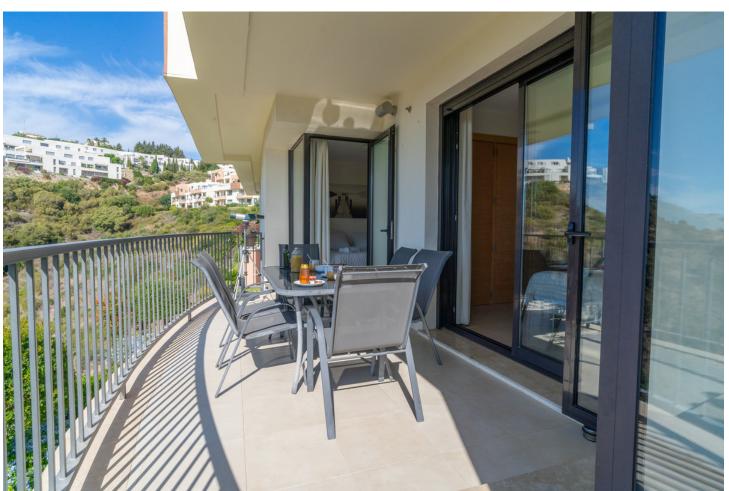

MONTHLY RENT FROM NOVEMBER TO MARCH: MONTH + ELECTRICITY + FINAL CLEANING. MINIMUM STAY OF ONE MONTH. WE DO NOT DO ANNUAL RENTALS. We want to show you our modern Samara apartment, located in the mountains of Los Monteros, with incredible views of both the mountains and the sea that will make you fall in love. Short term rental in low season [] 550 / week. Holiday rental in high season [] 1,400 / week. Monthly rental from November to March for ☐ 1,400 per month + electricity + final cleaning. It is only 10 minutes from the center of Marbella and 15 minutes from Puerto Banús by car, where you can find the most exclusive shops and restaurants. And Malaga airport is only 40 minutes away by car. Samara is a luxury urban complex that has a 24-hour concierge, but also has the best facilities to enjoy your dream vacation. You can benefit from outdoor pools, sauna, heated indoor pool, massage room and gym. This characteristic holiday apartment has 90 m2 distributed on one floor, facing south and has a parking space. The fully equipped apartment consists of: A tastefully decorated living room furnished with a chaise longue sofa, a coffee table, plasma TV with the Apple platform and a dining table for 4 people, all to make your stay as comfortable as possible. From the living room you can access the terrace. A kitchen equipped with all the appliances you may need, there is a kettle, Nespresso coffee machine, toaster, microwave, multifunctional oven, ceramic hob, dishwasher and washing machine. You will also find all kinds of kitchenware, from crockery and glassware to cutlery and kitchenware. The master bedroom with bathroom en suite and a fantastic light that enters through the door that gives access to the terrace, has been furnished with a double bed and blackout curtains to guarantee the rest of our clients. In addition, from the bedroom you can enjoy spectacular views of the sea and a spacious built-in wardrobe. The en-suite bathroom in the master bedroom has a large bathtub, shower, double sink, toilet, bidet and underfloor heating to keep you warm in the winter months. It also has a hand-held hair dryer. The second bedroom is furnished with 2 single beds that can be joined into a large double bed and has a huge built-in wardrobe and door to access the terrace and enjoy those magnificent views of the sea. The second community bathroom for the whole house has a shower, a sink, toilet and underfloor heating, as well as a hairdryer. For the happiness of our clients we provide bath towels, bed linen and beach towels, so you don't have to worry about a thing. The whole house has general hot / cold air conditioning, so you can adapt the temperature to your needs and fiber optics. The terrace from which you can access from the living room and the two bedrooms has been equipped with an outdoor dining table and four chairs to make the best dinners with friends or family in the light of the moon and with the sound of the sea . The closest supermarket is only 8 minutes away by car (Supersol), and the closest beach and beach restaurants are only 7 minutes away by car.