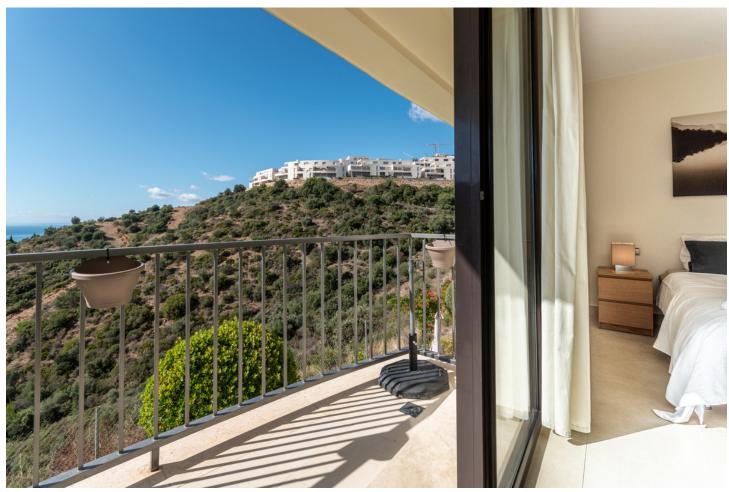

MONTHLY RENT FROM NOVEMBER TO MARCH: MONTH + ELECTRICITY + FINAL CLEANING. MINIMUM STAY OF ONE MONTH. WE DO NOT DO ANNUAL RENTALS. We want to show you our modern Samara apartment, located in the mountains of Los Monteros, with incredible views of both the mountains and the sea that will make you fall in love. Short term rental in low season [] 550 / week. Holiday rental in high season [] 1,400 / week. Monthly rental from November to March for ☐ 1,400 per month + electricity + final cleaning. It is only 10 minutes from the center of Marbella and 15 minutes from Puerto Banús by car, where you can find the most exclusive shops and restaurants. And Malaga airport is only 40 minutes away by car. Samara is a luxury urban complex that has a 24-hour concierge, but also has the best facilities to enjoy your dream vacation. You can benefit from outdoor pools, sauna, heated indoor pool, massage room and gym. This characteristic holiday apartment has 90 m2 distributed on one floor, facing south and has a parking space. The fully equipped apartment consists of: A tastefully decorated living room furnished with a chaise longue sofa, a coffee table, plasma TV with the Apple platform and a dining table for 4 people, all to make your stay as comfortable as possible. From the living room you can access the terrace. A kitchen equipped with all the appliances you may need, there is a kettle, Nespresso coffee machine, toaster, microwave, multifunctional oven, ceramic hob, dishwasher and washing machine. You will also find all kinds of kitchenware, from crockery and glassware to cutlery and kitchenware. The master bedroom with bathroom en suite and a fantastic light that enters through the door that gives access to the terrace, has been furnished with a double bed and blackout curtains to guarantee the rest of our clients. In addition, from the bedroom you can enjoy spectacular views of the sea and a spacious built-in wardrobe. The en-suite bathroom in the master bedroom has a large bathtub, shower, double sink, toilet, bidet and underfloor heating to keep you warm in the winter months. It also has a hand-held hair dryer. The second bedroom is furnished with 2 single beds that can be joined into a large double bed and has a huge built-in wardrobe and door to access the terrace and enjoy those magnificent views of the sea. The second community bathroom for the whole house has a shower, a sink, toilet and underfloor heating, as well as a hairdryer. For the happiness of our clients we provide bath towels, bed linen and beach towels, so you don't have to worry about a thing. The whole house has general hot / cold air conditioning, so you can adapt the temperature to your needs and fiber optics. The terrace from which you can access from the living room and the two bedrooms has been equipped with an outdoor dining table and four chairs to make the best dinners with friends or family in the light of the moon and with the sound of the sea . The closest supermarket is only 8 minutes away by car (Supersol), and the closest beach and beach restaurants are only 7 minutes away by car.