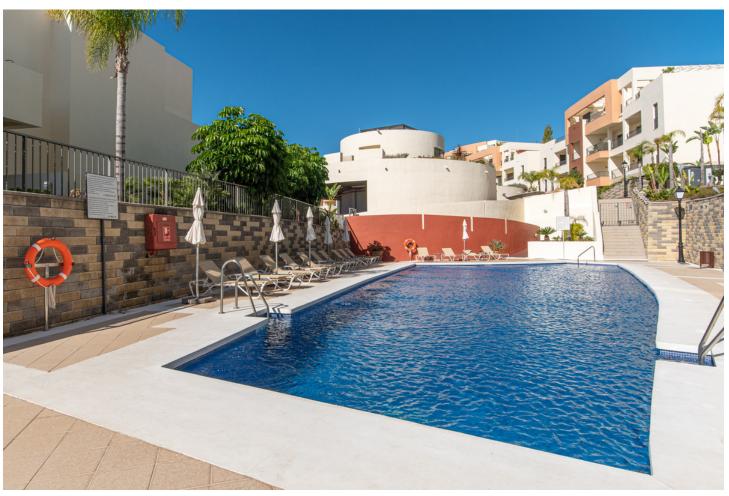

MONTHLY RENT FROM NOVEMBER TO MARCH: MONTH + ELECTRICITY + FINAL CLEANING. MINIMUM STAY OF ONE MONTH. WE DO NOT DO ANNUAL RENTALS. We want to show you our modern Samara apartment, located in the mountains of Los Monteros, with incredible views of both the mountains and the sea that will make you fall in love. Short term rental in low season [] 550 / week. Holiday rental in high season [] 1,400 / week. Monthly rental from November to March for ☐ 1,400 per month + electricity + final cleaning. It is only 10 minutes from the center of Marbella and 15 minutes from Puerto Banús by car, where you can find the most exclusive shops and restaurants. And Malaga airport is only 40 minutes away by car. Samara is a luxury urban complex that has a 24-hour concierge, but also has the best facilities to enjoy your dream vacation. You can benefit from outdoor pools, sauna, heated indoor pool, massage room and gym. This characteristic holiday apartment has 90 m2 distributed on one floor, facing south and has a parking space. The fully equipped apartment consists of: A tastefully decorated living room furnished with a chaise longue sofa, a coffee table, plasma TV with the Apple platform and a dining table for 4 people, all to make your stay as comfortable as possible. From the living room you can access the terrace. A kitchen equipped with all the appliances you may need, there is a kettle, Nespresso coffee machine, toaster, microwave, multifunctional oven, ceramic hob, dishwasher and washing machine. You will also find all kinds of kitchenware, from crockery and glassware to cutlery and kitchenware. The master bedroom with bathroom en suite and a fantastic light that enters through the door that gives access to the terrace, has been furnished with a double bed and blackout curtains to guarantee the rest of our clients. In addition, from the bedroom you can enjoy spectacular views of the sea and a spacious built-in wardrobe. The en-suite bathroom in the master bedroom has a large bathtub, shower, double sink, toilet, bidet and underfloor heating to keep you warm in the winter months. It also has a hand-held hair dryer. The second bedroom is furnished with 2 single beds that can be joined into a large double bed and has a huge built-in wardrobe and door to access the terrace and enjoy those magnificent views of the sea. The second community bathroom for the whole house has a shower, a sink, toilet and underfloor heating, as well as a hairdryer. For the happiness of our clients we provide bath towels, bed linen and beach towels, so you don't have to worry about a thing. The whole house has general hot / cold air conditioning, so you can adapt the temperature to your needs and fiber optics. The terrace from which you can access from the living room and the two bedrooms has been equipped with an outdoor dining table and four chairs to make the best dinners with friends or family in the light of the moon and with the sound of the sea . The closest supermarket is only 8 minutes away by car (Supersol), and the closest beach and beach restaurants are only 7 minutes away by car.