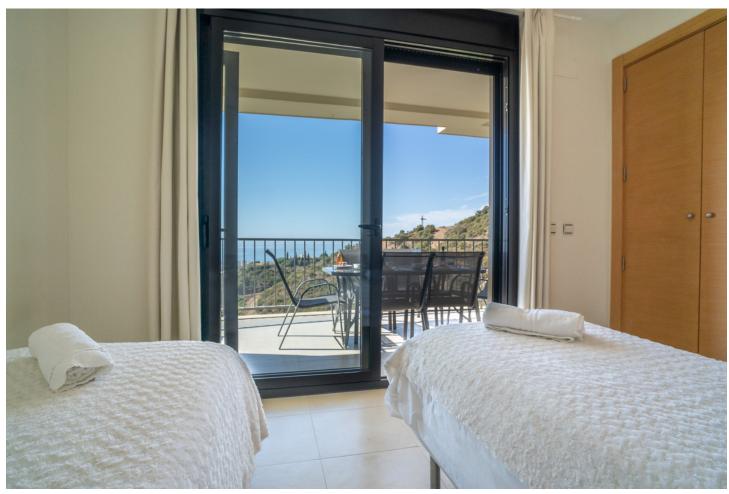

MONTHLY RENT FROM NOVEMBER TO MARCH: MONTH + ELECTRICITY + FINAL CLEANING. MINIMUM STAY OF ONE MONTH. WE DO NOT DO ANNUAL RENTALS. We want to show you our modern Samara apartment, located in the mountains of Los Monteros, with incredible views of both the mountains and the sea that will make you fall in love. Short term rental in low season [] 550 / week. Holiday rental in high season [] 1,400 / week. Monthly rental from November to March for ☐ 1,400 per month + electricity + final cleaning. It is only 10 minutes from the center of Marbella and 15 minutes from Puerto Banús by car, where you can find the most exclusive shops and restaurants. And Malaga airport is only 40 minutes away by car. Samara is a luxury urban complex that has a 24-hour concierge, but also has the best facilities to enjoy your dream vacation. You can benefit from outdoor pools, sauna, heated indoor pool, massage room and gym. This characteristic holiday apartment has 90 m2 distributed on one floor, facing south and has a parking space. The fully equipped apartment consists of: A tastefully decorated living room furnished with a chaise longue sofa, a coffee table, plasma TV with the Apple platform and a dining table for 4 people, all to make your stay as comfortable as possible. From the living room you can access the terrace. A kitchen equipped with all the appliances you may need, there is a kettle, Nespresso coffee machine, toaster, microwave, multifunctional oven, ceramic hob, dishwasher and washing machine. You will also find all kinds of kitchenware, from crockery and glassware to cutlery and kitchenware. The master bedroom with bathroom en suite and a fantastic light that enters through the door that gives access to the terrace, has been furnished with a double bed and blackout curtains to guarantee the rest of our clients. In addition, from the bedroom you can enjoy spectacular views of the sea and a spacious built-in wardrobe. The en-suite bathroom in the master bedroom has a large bathtub, shower, double sink, toilet, bidet and underfloor heating to keep you warm in the winter months. It also has a hand-held hair dryer. The second bedroom is furnished with 2 single beds that can be joined into a large double bed and has a huge built-in wardrobe and door to access the terrace and enjoy those magnificent views of the sea. The second community bathroom for the whole house has a shower, a sink, toilet and underfloor heating, as well as a hairdryer. For the happiness of our clients we provide bath towels, bed linen and beach towels, so you don't have to worry about a thing. The whole house has general hot / cold air conditioning, so you can adapt the temperature to your needs and fiber optics. The terrace from which you can access from the living room and the two bedrooms has been equipped with an outdoor dining table and four chairs to make the best dinners with friends or family in the light of the moon and with the sound of the sea . The closest supermarket is only 8 minutes away by car (Supersol), and the closest beach and beach restaurants are only 7 minutes away by car.