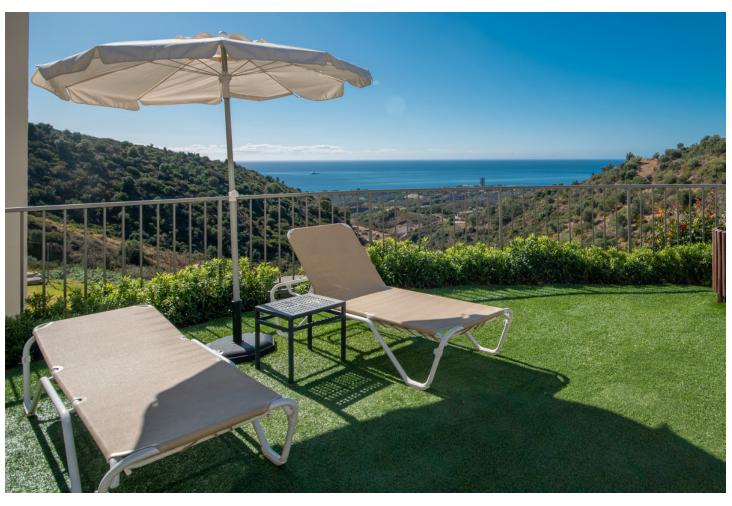

MONTHLY RENT FROM NOVEMBER TO MARCH: MONTH + ELECTRICITY + FINAL CLEANING. MINIMUM STAY OF ONE MONTH. WE DO NOT DO ANNUAL RENTALS. We want to show you our modern Samara apartment, located in the mountains of Los Monteros, with incredible views of both the mountains and the sea that will make you fall in love. Short term rental in low season [] 550 / week. Holiday rental in high season [] 1,400 / week. Monthly rental from November to March for ☐ 1,400 per month + electricity + final cleaning. It is only 10 minutes from the center of Marbella and 15 minutes from Puerto Banús by car, where you can find the most exclusive shops and restaurants. And Malaga airport is only 40 minutes away by car. Samara is a luxury urban complex that has a 24-hour concierge, but also has the best facilities to enjoy your dream vacation. You can benefit from outdoor pools, sauna, heated indoor pool, massage room and gym. This characteristic holiday apartment has 90 m2 distributed on one floor, facing south and has a parking space. The fully equipped apartment consists of: A tastefully decorated living room furnished with a chaise longue sofa, a coffee table, plasma TV with the Apple platform and a dining table for 4 people, all to make your stay as comfortable as possible. From the living room you can access the terrace. A kitchen equipped with all the appliances you may need, there is a kettle, Nespresso coffee machine, toaster, microwave, multifunctional oven, ceramic hob, dishwasher and washing machine. You will also find all kinds of kitchenware, from crockery and glassware to cutlery and kitchenware. The master bedroom with bathroom en suite and a fantastic light that enters through the door that gives access to the terrace, has been furnished with a double bed and blackout curtains to guarantee the rest of our clients. In addition, from the bedroom you can enjoy spectacular views of the sea and a spacious built-in wardrobe. The en-suite bathroom in the master bedroom has a large bathtub, shower, double sink, toilet, bidet and underfloor heating to keep you warm in the winter months. It also has a hand-held hair dryer. The second bedroom is furnished with 2 single beds that can be joined into a large double bed and has a huge built-in wardrobe and door to access the terrace and enjoy those magnificent views of the sea. The second community bathroom for the whole house has a shower, a sink, toilet and underfloor heating, as well as a hairdryer. For the happiness of our clients we provide bath towels, bed linen and beach towels, so you don't have to worry about a thing. The whole house has general hot / cold air conditioning, so you can adapt the temperature to your needs and fiber optics. The terrace from which you can access from the living room and the two bedrooms has been equipped with an outdoor dining table and four chairs to make the best dinners with friends or family in the light of the moon and with the sound of the sea . The closest supermarket is only 8 minutes away by car (Supersol), and the closest beach and beach restaurants are only 7 minutes away by car.