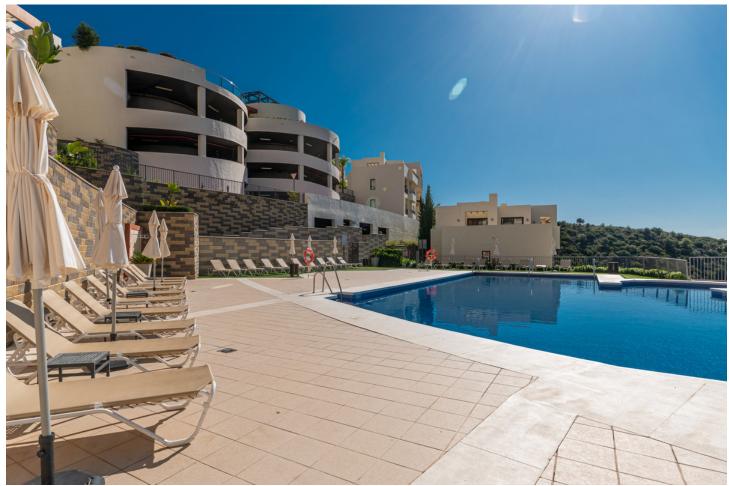

MONTHLY RENT FROM NOVEMBER TO MARCH: MONTH + ELECTRICITY + FINAL CLEANING. MINIMUM STAY OF ONE MONTH. WE DO NOT DO ANNUAL RENTALS. We want to show you our modern Samara apartment, located in the mountains of Los Monteros, with incredible views of both the mountains and the sea that will make you fall in love. Short term rental in low season [] 550 / week. Holiday rental in high season [] 1,400 / week. Monthly rental from November to March for ☐ 1,400 per month + electricity + final cleaning. It is only 10 minutes from the center of Marbella and 15 minutes from Puerto Banús by car, where you can find the most exclusive shops and restaurants. And Malaga airport is only 40 minutes away by car. Samara is a luxury urban complex that has a 24-hour concierge, but also has the best facilities to enjoy your dream vacation. You can benefit from outdoor pools, sauna, heated indoor pool, massage room and gym. This characteristic holiday apartment has 90 m2 distributed on one floor, facing south and has a parking space. The fully equipped apartment consists of: A tastefully decorated living room furnished with a chaise longue sofa, a coffee table, plasma TV with the Apple platform and a dining table for 4 people, all to make your stay as comfortable as possible. From the living room you can access the terrace. A kitchen equipped with all the appliances you may need, there is a kettle, Nespresso coffee machine, toaster, microwave, multifunctional oven, ceramic hob, dishwasher and washing machine. You will also find all kinds of kitchenware, from crockery and glassware to cutlery and kitchenware. The master bedroom with bathroom en suite and a fantastic light that enters through the door that gives access to the terrace, has been furnished with a double bed and blackout curtains to guarantee the rest of our clients. In addition, from the bedroom you can enjoy spectacular views of the sea and a spacious built-in wardrobe. The en-suite bathroom in the master bedroom has a large bathtub, shower, double sink, toilet, bidet and underfloor heating to keep you warm in the winter months. It also has a hand-held hair dryer. The second bedroom is furnished with 2 single beds that can be joined into a large double bed and has a huge built-in wardrobe and door to access the terrace and enjoy those magnificent views of the sea. The second community bathroom for the whole house has a shower, a sink, toilet and underfloor heating, as well as a hairdryer. For the happiness of our clients we provide bath towels, bed linen and beach towels, so you don't have to worry about a thing. The whole house has general hot / cold air conditioning, so you can adapt the temperature to your needs and fiber optics. The terrace from which you can access from the living room and the two bedrooms has been equipped with an outdoor dining table and four chairs to make the best dinners with friends or family in the light of the moon and with the sound of the sea . The closest supermarket is only 8 minutes away by car (Supersol), and the closest beach and beach restaurants are only 7 minutes away by car.