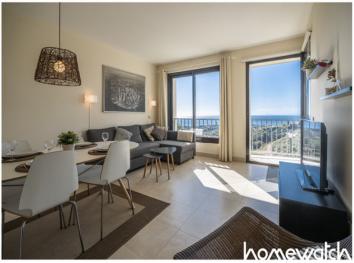

MONTHLY RENT FROM NOVEMBER TO MARCH: MONTH + ELECTRICITY + FINAL CLEANING. MINIMUM STAY OF ONE MONTH. WE DO NOT DO ANNUAL RENTALS. We want to show you our modern Samara apartment, located in the mountains of Los Monteros, with incredible views of both the mountains and the sea that will make you fall in love. Short term rental in low season [] 550 / week. Holiday rental in high season [] 1,400 / week. Monthly rental from November to March for ☐ 1,400 per month + electricity + final cleaning. It is only 10 minutes from the center of Marbella and 15 minutes from Puerto Banús by car, where you can find the most exclusive shops and restaurants. And Malaga airport is only 40 minutes away by car. Samara is a luxury urban complex that has a 24-hour concierge, but also has the best facilities to enjoy your dream vacation. You can benefit from outdoor pools, sauna, heated indoor pool, massage room and gym. This characteristic holiday apartment has 90 m2 distributed on one floor, facing south and has a parking space. The fully equipped apartment consists of: A tastefully decorated living room furnished with a chaise longue sofa, a coffee table, plasma TV with the Apple platform and a dining table for 4 people, all to make your stay as comfortable as possible. From the living room you can access the terrace. A kitchen equipped with all the appliances you may need, there is a kettle, Nespresso coffee machine, toaster, microwave, multifunctional oven, ceramic hob, dishwasher and washing machine. You will also find all kinds of kitchenware, from crockery and glassware to cutlery and kitchenware. The master bedroom with bathroom en suite and a fantastic light that enters through the door that gives access to the terrace, has been furnished with a double bed and blackout curtains to guarantee the rest of our clients. In addition, from the bedroom you can enjoy spectacular views of the sea and a spacious built-in wardrobe. The en-suite bathroom in the master bedroom has a large bathtub, shower, double sink, toilet, bidet and underfloor heating to keep you warm in the winter months. It also has a hand-held hair dryer. The second bedroom is furnished with 2 single beds that can be joined into a large double bed and has a huge built-in wardrobe and door to access the terrace and enjoy those magnificent views of the sea. The second community bathroom for the whole house has a shower, a sink, toilet and underfloor heating, as well as a hairdryer. For the happiness of our clients we provide bath towels, bed linen and beach towels, so you don't have to worry about a thing. The whole house has general hot / cold air conditioning, so you can adapt the temperature to your needs and fiber optics. The terrace from which you can access from the living room and the two bedrooms has been equipped with an outdoor dining table and four chairs to make the best dinners with friends or family in the light of the moon and with the sound of the sea . The closest supermarket is only 8 minutes away by car (Supersol), and the closest beach and beach restaurants are only 7 minutes away by car.