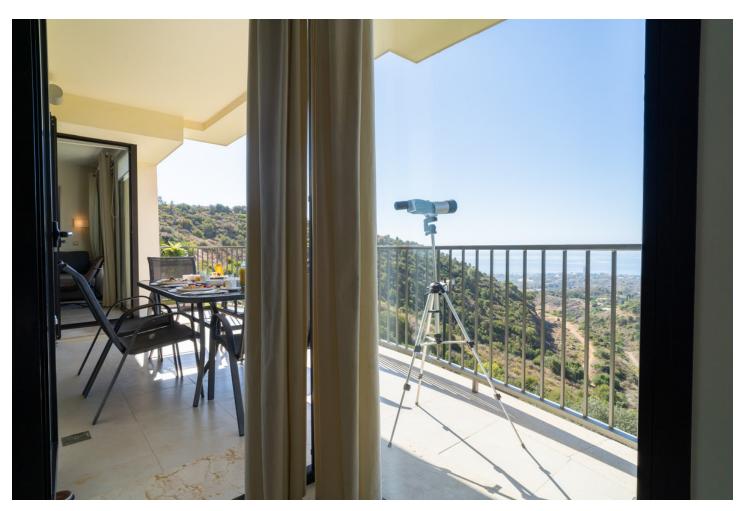

MONTHLY RENT FROM NOVEMBER TO MARCH: MONTH + ELECTRICITY + FINAL CLEANING. MINIMUM STAY OF ONE MONTH. WE DO NOT DO ANNUAL RENTALS. We want to show you our modern Samara apartment, located in the mountains of Los Monteros, with incredible views of both the mountains and the sea that will make you fall in love. Short term rental in low season [] 550 / week. Holiday rental in high season [] 1,400 / week. Monthly rental from November to March for ☐ 1,400 per month + electricity + final cleaning. It is only 10 minutes from the center of Marbella and 15 minutes from Puerto Banús by car, where you can find the most exclusive shops and restaurants. And Malaga airport is only 40 minutes away by car. Samara is a luxury urban complex that has a 24-hour concierge, but also has the best facilities to enjoy your dream vacation. You can benefit from outdoor pools, sauna, heated indoor pool, massage room and gym. This characteristic holiday apartment has 90 m2 distributed on one floor, facing south and has a parking space. The fully equipped apartment consists of: A tastefully decorated living room furnished with a chaise longue sofa, a coffee table, plasma TV with the Apple platform and a dining table for 4 people, all to make your stay as comfortable as possible. From the living room you can access the terrace. A kitchen equipped with all the appliances you may need, there is a kettle, Nespresso coffee machine, toaster, microwave, multifunctional oven, ceramic hob, dishwasher and washing machine. You will also find all kinds of kitchenware, from crockery and glassware to cutlery and kitchenware. The master bedroom with bathroom en suite and a fantastic light that enters through the door that gives access to the terrace, has been furnished with a double bed and blackout curtains to guarantee the rest of our clients. In addition, from the bedroom you can enjoy spectacular views of the sea and a spacious built-in wardrobe. The en-suite bathroom in the master bedroom has a large bathtub, shower, double sink, toilet, bidet and underfloor heating to keep you warm in the winter months. It also has a hand-held hair dryer. The second bedroom is furnished with 2 single beds that can be joined into a large double bed and has a huge built-in wardrobe and door to access the terrace and enjoy those magnificent views of the sea. The second community bathroom for the whole house has a shower, a sink, toilet and underfloor heating, as well as a hairdryer. For the happiness of our clients we provide bath towels, bed linen and beach towels, so you don't have to worry about a thing. The whole house has general hot / cold air conditioning, so you can adapt the temperature to your needs and fiber optics. The terrace from which you can access from the living room and the two bedrooms has been equipped with an outdoor dining table and four chairs to make the best dinners with friends or family in the light of the moon and with the sound of the sea . The closest supermarket is only 8 minutes away by car (Supersol), and the closest beach and beach restaurants are only 7 minutes away by car.