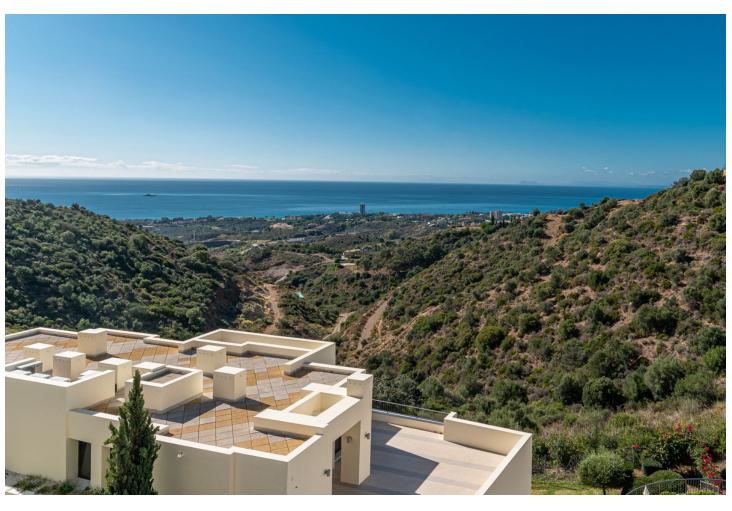

MONTHLY RENT FROM NOVEMBER TO MARCH: MONTH + ELECTRICITY + FINAL CLEANING. MINIMUM STAY OF ONE MONTH. WE DO NOT DO ANNUAL RENTALS. We want to show you our modern Samara apartment, located in the mountains of Los Monteros, with incredible views of both the mountains and the sea that will make you fall in love. Short term rental in low season [] 550 / week. Holiday rental in high season [] 1,400 / week. Monthly rental from November to March for ☐ 1,400 per month + electricity + final cleaning. It is only 10 minutes from the center of Marbella and 15 minutes from Puerto Banús by car, where you can find the most exclusive shops and restaurants. And Malaga airport is only 40 minutes away by car. Samara is a luxury urban complex that has a 24-hour concierge, but also has the best facilities to enjoy your dream vacation. You can benefit from outdoor pools, sauna, heated indoor pool, massage room and gym. This characteristic holiday apartment has 90 m2 distributed on one floor, facing south and has a parking space. The fully equipped apartment consists of: A tastefully decorated living room furnished with a chaise longue sofa, a coffee table, plasma TV with the Apple platform and a dining table for 4 people, all to make your stay as comfortable as possible. From the living room you can access the terrace. A kitchen equipped with all the appliances you may need, there is a kettle, Nespresso coffee machine, toaster, microwave, multifunctional oven, ceramic hob, dishwasher and washing machine. You will also find all kinds of kitchenware, from crockery and glassware to cutlery and kitchenware. The master bedroom with bathroom en suite and a fantastic light that enters through the door that gives access to the terrace, has been furnished with a double bed and blackout curtains to guarantee the rest of our clients. In addition, from the bedroom you can enjoy spectacular views of the sea and a spacious built-in wardrobe. The en-suite bathroom in the master bedroom has a large bathtub, shower, double sink, toilet, bidet and underfloor heating to keep you warm in the winter months. It also has a hand-held hair dryer. The second bedroom is furnished with 2 single beds that can be joined into a large double bed and has a huge built-in wardrobe and door to access the terrace and enjoy those magnificent views of the sea. The second community bathroom for the whole house has a shower, a sink, toilet and underfloor heating, as well as a hairdryer. For the happiness of our clients we provide bath towels, bed linen and beach towels, so you don't have to worry about a thing. The whole house has general hot / cold air conditioning, so you can adapt the temperature to your needs and fiber optics. The terrace from which you can access from the living room and the two bedrooms has been equipped with an outdoor dining table and four chairs to make the best dinners with friends or family in the light of the moon and with the sound of the sea . The closest supermarket is only 8 minutes away by car (Supersol), and the closest beach and beach restaurants are only 7 minutes away by car.