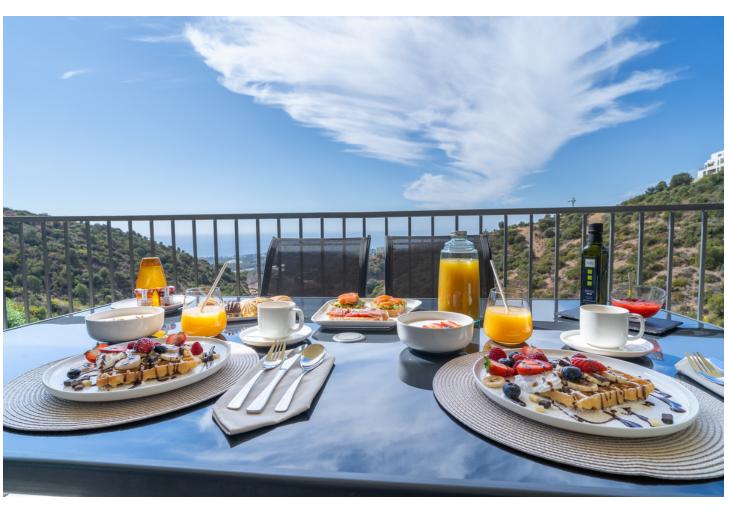

MONTHLY RENT FROM NOVEMBER TO MARCH: MONTH + ELECTRICITY + FINAL CLEANING. MINIMUM STAY OF ONE MONTH. WE DO NOT DO ANNUAL RENTALS. We want to show you our modern Samara apartment, located in the mountains of Los Monteros, with incredible views of both the mountains and the sea that will make you fall in love. Short term rental in low season [] 550 / week. Holiday rental in high season [] 1,400 / week. Monthly rental from November to March for ☐ 1,400 per month + electricity + final cleaning. It is only 10 minutes from the center of Marbella and 15 minutes from Puerto Banús by car, where you can find the most exclusive shops and restaurants. And Malaga airport is only 40 minutes away by car. Samara is a luxury urban complex that has a 24-hour concierge, but also has the best facilities to enjoy your dream vacation. You can benefit from outdoor pools, sauna, heated indoor pool, massage room and gym. This characteristic holiday apartment has 90 m2 distributed on one floor, facing south and has a parking space. The fully equipped apartment consists of: A tastefully decorated living room furnished with a chaise longue sofa, a coffee table, plasma TV with the Apple platform and a dining table for 4 people, all to make your stay as comfortable as possible. From the living room you can access the terrace. A kitchen equipped with all the appliances you may need, there is a kettle, Nespresso coffee machine, toaster, microwave, multifunctional oven, ceramic hob, dishwasher and washing machine. You will also find all kinds of kitchenware, from crockery and glassware to cutlery and kitchenware. The master bedroom with bathroom en suite and a fantastic light that enters through the door that gives access to the terrace, has been furnished with a double bed and blackout curtains to guarantee the rest of our clients. In addition, from the bedroom you can enjoy spectacular views of the sea and a spacious built-in wardrobe. The en-suite bathroom in the master bedroom has a large bathtub, shower, double sink, toilet, bidet and underfloor heating to keep you warm in the winter months. It also has a hand-held hair dryer. The second bedroom is furnished with 2 single beds that can be joined into a large double bed and has a huge built-in wardrobe and door to access the terrace and enjoy those magnificent views of the sea. The second community bathroom for the whole house has a shower, a sink, toilet and underfloor heating, as well as a hairdryer. For the happiness of our clients we provide bath towels, bed linen and beach towels, so you don't have to worry about a thing. The whole house has general hot / cold air conditioning, so you can adapt the temperature to your needs and fiber optics. The terrace from which you can access from the living room and the two bedrooms has been equipped with an outdoor dining table and four chairs to make the best dinners with friends or family in the light of the moon and with the sound of the sea . The closest supermarket is only 8 minutes away by car (Supersol), and the closest beach and beach restaurants are only 7 minutes away by car.