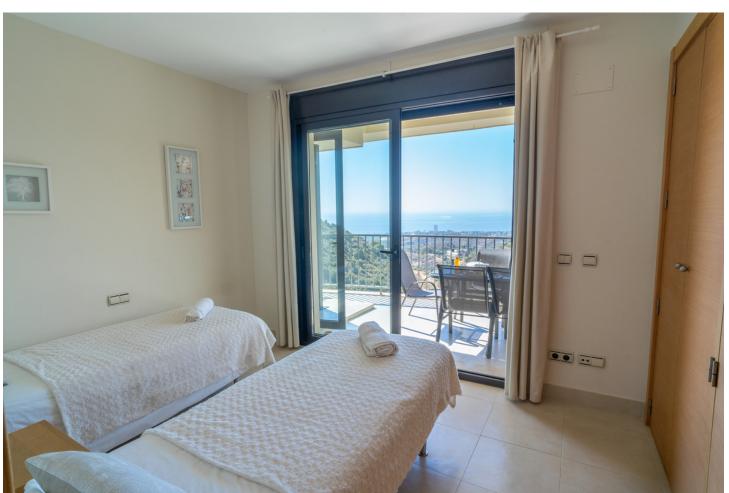

MONTHLY RENT FROM NOVEMBER TO MARCH: MONTH + ELECTRICITY + FINAL CLEANING. MINIMUM STAY OF ONE MONTH. WE DO NOT DO ANNUAL RENTALS. We want to show you our modern Samara apartment, located in the mountains of Los Monteros, with incredible views of both the mountains and the sea that will make you fall in love. Short term rental in low season [] 550 / week. Holiday rental in high season [] 1,400 / week. Monthly rental from November to March for ☐ 1,400 per month + electricity + final cleaning. It is only 10 minutes from the center of Marbella and 15 minutes from Puerto Banús by car, where you can find the most exclusive shops and restaurants. And Malaga airport is only 40 minutes away by car. Samara is a luxury urban complex that has a 24-hour concierge, but also has the best facilities to enjoy your dream vacation. You can benefit from outdoor pools, sauna, heated indoor pool, massage room and gym. This characteristic holiday apartment has 90 m2 distributed on one floor, facing south and has a parking space. The fully equipped apartment consists of: A tastefully decorated living room furnished with a chaise longue sofa, a coffee table, plasma TV with the Apple platform and a dining table for 4 people, all to make your stay as comfortable as possible. From the living room you can access the terrace. A kitchen equipped with all the appliances you may need, there is a kettle, Nespresso coffee machine, toaster, microwave, multifunctional oven, ceramic hob, dishwasher and washing machine. You will also find all kinds of kitchenware, from crockery and glassware to cutlery and kitchenware. The master bedroom with bathroom en suite and a fantastic light that enters through the door that gives access to the terrace, has been furnished with a double bed and blackout curtains to guarantee the rest of our clients. In addition, from the bedroom you can enjoy spectacular views of the sea and a spacious built-in wardrobe. The en-suite bathroom in the master bedroom has a large bathtub, shower, double sink, toilet, bidet and underfloor heating to keep you warm in the winter months. It also has a hand-held hair dryer. The second bedroom is furnished with 2 single beds that can be joined into a large double bed and has a huge built-in wardrobe and door to access the terrace and enjoy those magnificent views of the sea. The second community bathroom for the whole house has a shower, a sink, toilet and underfloor heating, as well as a hairdryer. For the happiness of our clients we provide bath towels, bed linen and beach towels, so you don't have to worry about a thing. The whole house has general hot / cold air conditioning, so you can adapt the temperature to your needs and fiber optics. The terrace from which you can access from the living room and the two bedrooms has been equipped with an outdoor dining table and four chairs to make the best dinners with friends or family in the light of the moon and with the sound of the sea . The closest supermarket is only 8 minutes away by car (Supersol), and the closest beach and beach restaurants are only 7 minutes away by car.