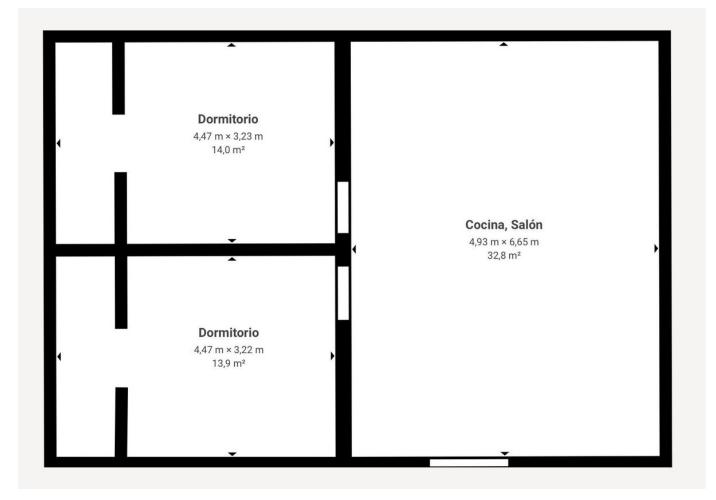

## Продажа - Дом - Coín 95.000€

| Coín |            |       | Дом               |
|------|------------|-------|-------------------|
| 2    | <b>-</b> 1 | 72 m2 | <b>]</b> 14148 m2 |

PLEASE READ FULL DESCRIPTION. Unfinished country house located in a rural area north of Coín (13km from the village/a 30 minute car drive) The building has a total built size of 72m2 and sits on a 14.000m2 plot, the plot has a gentle slope and offers elevated open panoramic views overlooking the surrounding countryside. The house, although unfinished, has an open plan living room/kitchen and 2 bedrooms. Both bedrooms have ensuite bathrooms. Please note the property isn't currently registered and therefore cannot be mortgaged. It doesn't have water or electricity. Electricity can be connected, and water would have to be delivered. The Listing agent for itself and as agent for the vendor gives notice that: 1. These particulars are only a general outline for the guidance of intending purchasers and do not constitute in whole or in part an offer or a Contract. 2. Reasonable endeavours have been made to ensure that the information given in these particulars is materially correct, but any intending purchaser should satisfy themselves by inspection, searches, enquiries, and survey as to the correctness of each statement. 3. All statements in these particulars are made without responsibility on the part of Listing agent or the vendor. 4. No statement in these particulars is to be relied upon as a statement or representation of fact. 5. Neither Listing agent nor anyone in its employment or acting on its behalf has authority to make any representation or warranty in relation to this property. 6. Nothing in these particulars shall be deemed to be a statement that the property is in good repair or condition or otherwise nor that any services or facilities are in good working order. 7. Photographs may show only certain parts and aspects of the property at the time when the photographs were taken and you should rely on actual inspection. 8. No assumption should be made in respect of parts of the property not shown in photographs. 9. Any areas, measurements or distances are only approximate. 10. Any reference to alterations or use is not intended to be a statement that any necessary planning, building regulation, listed building or any other consent has been obtained. 11. Amounts quoted are exclusive of Tax if applicable.