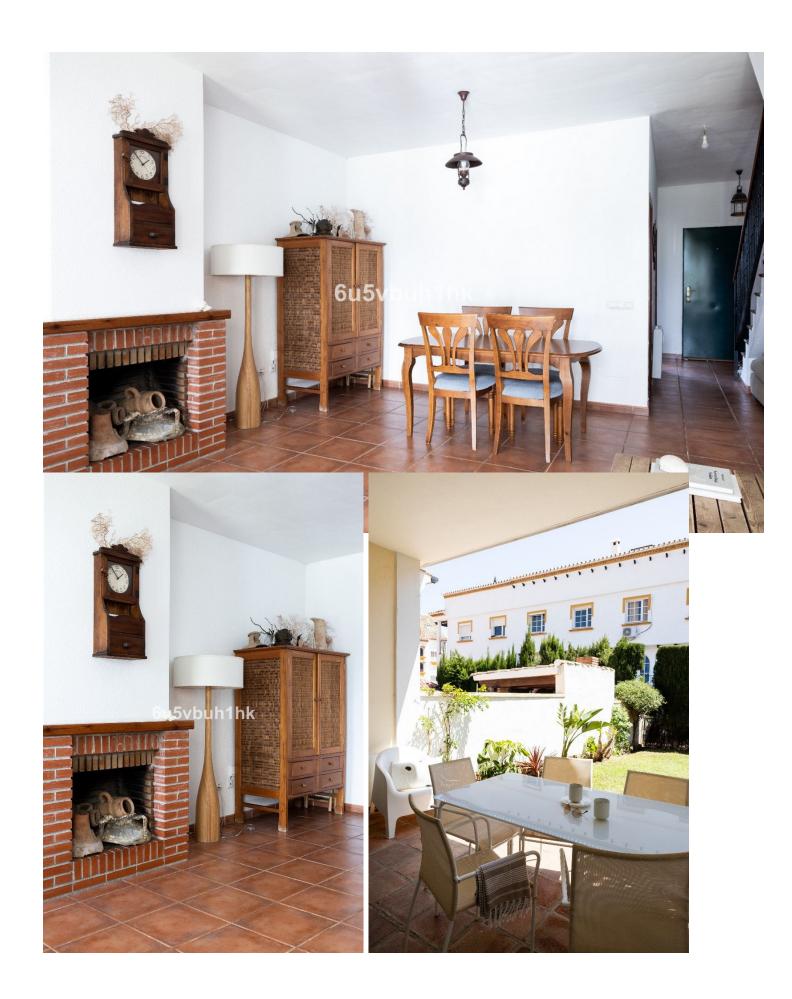

# Продажа - Дом - Benalmadena Pueblo 436.650€

Benalmadena Pueblo

Дом

3

1

151 m2

151 m2

Charming two-storey house with a cosy and functional design. On the ground floor you will find a spacious, fully equipped kitchen, where you can enjoy preparing delicious meals. Next to it, a guest toilet offers comfort and convenience for your visitors. The heart of the house is the spacious living-dining room, with a cosy fireplace that creates a welcoming atmosphere on cool evenings. From here, you access a lovely terrace that extends out onto a beautiful garden, giving you the perfect space to relax outdoors and enjoy the sunshine. On the ground floor you will also find a front courtyard with a garage space, offering convenience and security for your vehicles. Climbing the stairs, you will reach the upper floor, where the bedrooms are located. The master bedroom is a true haven, with an en-suite bathroom featuring a relaxing bathtub and a dressing room that offers ample space to organise your wardrobe. In addition, this room has access to a spacious sun terrace, perfect for enjoying the peace and quiet and the sunshine. The two additional bedrooms on the upper floor share an elegant bathroom with an Italian shower, offering comfort and style. All bedrooms are equipped with fitted wardrobes, providing generous storage space for your belongings. In addition, you will be able to enjoy a wonderful communal swimming pool. In short, this home offers a perfect combination of comfort, style and functionality, with well-designed spaces both inside and out to meet all your needs and provide you with a welcoming and charming home.

## Климат-контроль

КондиционерКамин