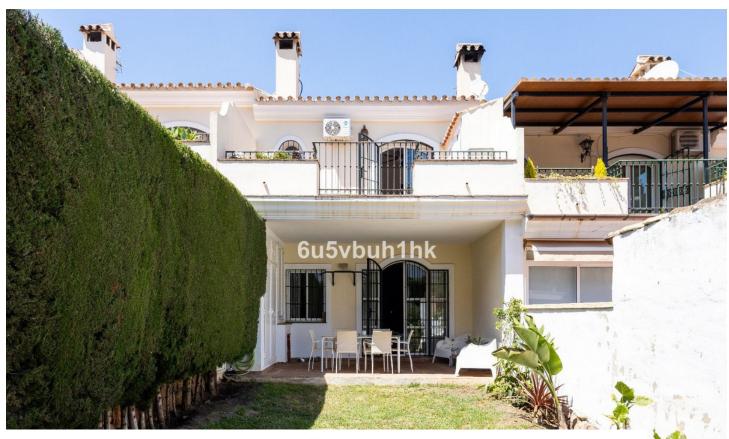

# Продажа - Дом - Benalmadena Pueblo 436.650€

Benalmadena Pueblo

Дом

3

1

151 m2

151 m2

Charming two-storey house with a cosy and functional design. On the ground floor you will find a spacious, fully equipped kitchen, where you can enjoy preparing delicious meals. Next to it, a guest toilet offers comfort and convenience for your visitors. The heart of the house is the spacious living-dining room, with a cosy fireplace that creates a welcoming atmosphere on cool evenings. From here, you access a lovely terrace that extends out onto a beautiful garden, giving you the perfect space to relax outdoors and enjoy the sunshine. On the ground floor you will also find a front courtyard with a garage space, offering convenience and security for your vehicles. Climbing the stairs, you will reach the upper floor, where the bedrooms are located. The master bedroom is a true haven, with an en-suite bathroom featuring a relaxing bathtub and a dressing room that offers ample space to organise your wardrobe. In addition, this room has access to a spacious sun terrace, perfect for enjoying the peace and quiet and the sunshine. The two additional bedrooms on the upper floor share an elegant bathroom with an Italian shower, offering comfort and style. All bedrooms are equipped with fitted wardrobes, providing generous storage space for your belongings. In addition, you will be able to enjoy a wonderful communal swimming pool. In short, this home offers a perfect combination of comfort, style and functionality, with well-designed spaces both inside and out to meet all your needs and provide you with a welcoming and charming home.