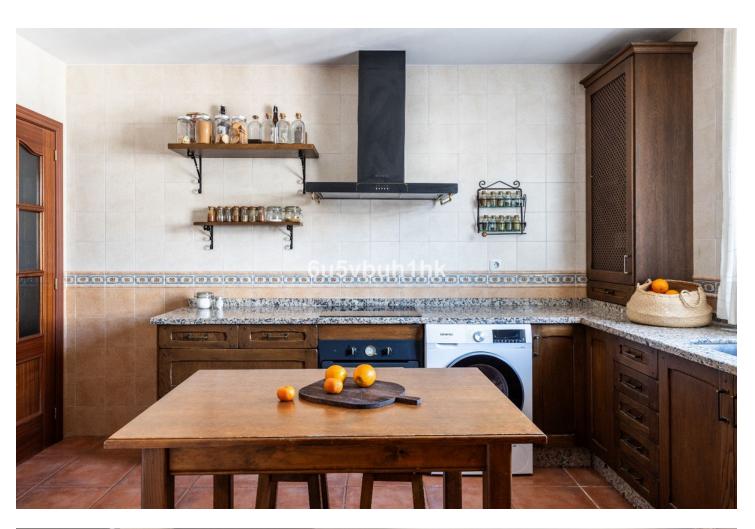

# Продажа - Дом - Benalmadena Pueblo 436.650€

Benalmadena Pueblo

Дом

3

1

151 m2

151 m2

Charming two-storey house with a cosy and functional design. On the ground floor you will find a spacious, fully equipped kitchen, where you can enjoy preparing delicious meals. Next to it, a guest toilet offers comfort and convenience for your visitors. The heart of the house is the spacious living-dining room, with a cosy fireplace that creates a welcoming atmosphere on cool evenings. From here, you access a lovely terrace that extends out onto a beautiful garden, giving you the perfect space to relax outdoors and enjoy the sunshine. On the ground floor you will also find a front courtyard with a garage space, offering convenience and security for your vehicles. Climbing the stairs, you will reach the upper floor, where the bedrooms are located. The master bedroom is a true haven, with an en-suite bathroom featuring a relaxing bathtub and a dressing room that offers ample space to organise your wardrobe. In addition, this room has access to a spacious sun terrace, perfect for enjoying the peace and quiet and the sunshine. The two additional bedrooms on the upper floor share an elegant bathroom with an Italian shower, offering comfort and style. All bedrooms are equipped with fitted wardrobes, providing generous storage space for your belongings. In addition, you will be able to enjoy a wonderful communal swimming pool. In short, this home offers a perfect combination of comfort, style and functionality, with well-designed spaces both inside and out to meet all your needs and provide you with a welcoming and charming home.