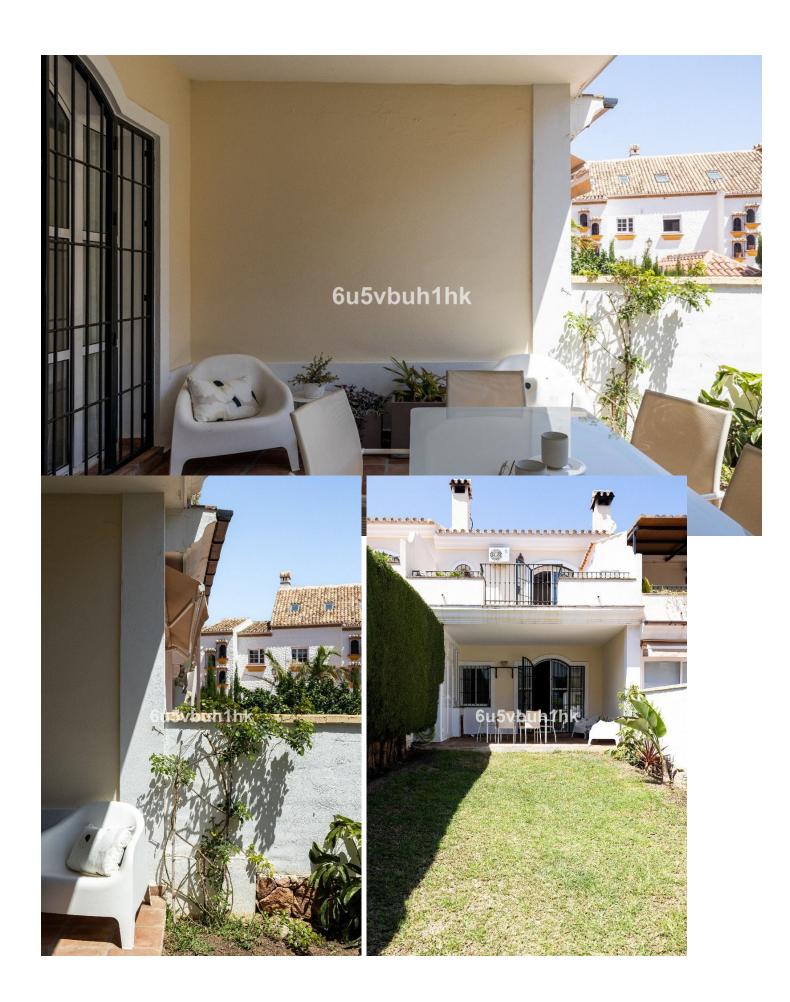

# Продажа - Дом - Benalmadena Pueblo 436.650€

Benalmadena Pueblo

Дом

3

1

151 m2

151 m2

Charming two-storey house with a cosy and functional design. On the ground floor you will find a spacious, fully equipped kitchen, where you can enjoy preparing delicious meals. Next to it, a guest toilet offers comfort and convenience for your visitors. The heart of the house is the spacious living-dining room, with a cosy fireplace that creates a welcoming atmosphere on cool evenings. From here, you access a lovely terrace that extends out onto a beautiful garden, giving you the perfect space to relax outdoors and enjoy the sunshine. On the ground floor you will also find a front courtyard with a garage space, offering convenience and security for your vehicles. Climbing the stairs, you will reach the upper floor, where the bedrooms are located. The master bedroom is a true haven, with an en-suite bathroom featuring a relaxing bathtub and a dressing room that offers ample space to organise your wardrobe. In addition, this room has access to a spacious sun terrace, perfect for enjoying the peace and quiet and the sunshine. The two additional bedrooms on the upper floor share an elegant bathroom with an Italian shower, offering comfort and style. All bedrooms are equipped with fitted wardrobes, providing generous storage space for your belongings. In addition, you will be able to enjoy a wonderful communal swimming pool. In short, this home offers a perfect combination of comfort, style and functionality, with well-designed spaces both inside and out to meet all your needs and provide you with a welcoming and charming home.