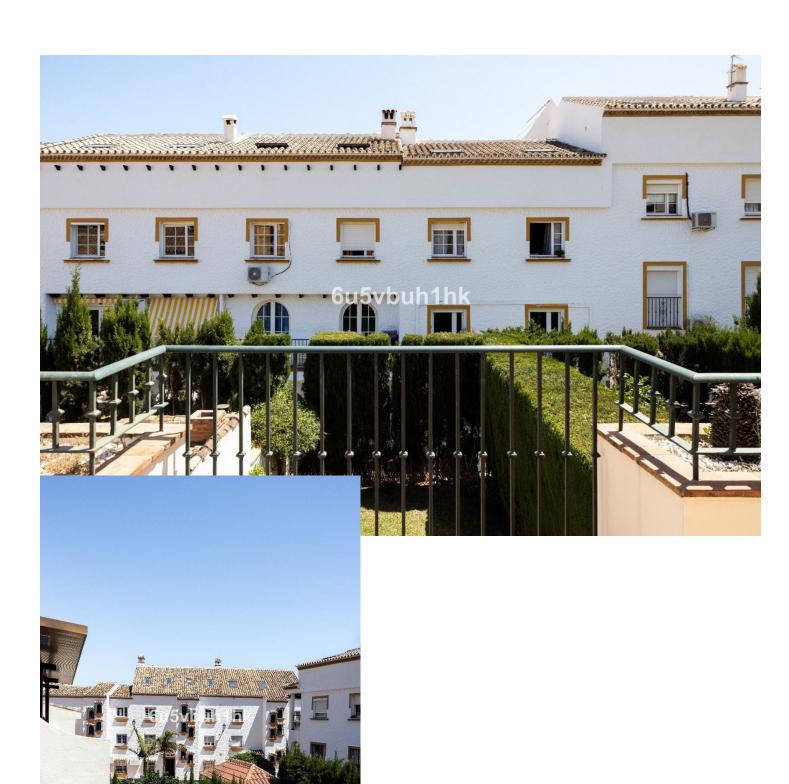

# Продажа - Дом - Benalmadena Pueblo 436.650€

Benalmadena Pueblo

Дом

3

1

151 m2

151 m2

Charming two-storey house with a cosy and functional design. On the ground floor you will find a spacious, fully equipped kitchen, where you can enjoy preparing delicious meals. Next to it, a guest toilet offers comfort and convenience for your visitors. The heart of the house is the spacious living-dining room, with a cosy fireplace that creates a welcoming atmosphere on cool evenings. From here, you access a lovely terrace that extends out onto a beautiful garden, giving you the perfect space to relax outdoors and enjoy the sunshine. On the ground floor you will also find a front courtyard with a garage space, offering convenience and security for your vehicles. Climbing the stairs, you will reach the upper floor, where the bedrooms are located. The master bedroom is a true haven, with an en-suite bathroom featuring a relaxing bathtub and a dressing room that offers ample space to organise your wardrobe. In addition, this room has access to a spacious sun terrace, perfect for enjoying the peace and quiet and the sunshine. The two additional bedrooms on the upper floor share an elegant bathroom with an Italian shower, offering comfort and style. All bedrooms are equipped with fitted wardrobes, providing generous storage space for your belongings. In addition, you will be able to enjoy a wonderful communal swimming pool. In short, this home offers a perfect combination of comfort, style and functionality, with well-designed spaces both inside and out to meet all your needs and provide you with a welcoming and charming home.