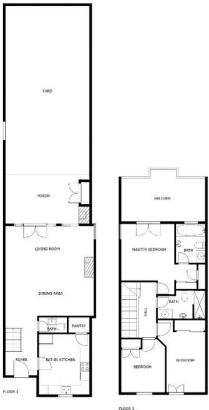

# Продажа - Дом - Benalmadena Pueblo 436.650€

Benalmadena Pueblo

Дом

3

1

151 m2

151 m2

Charming two-storey house with a cosy and functional design. On the ground floor you will find a spacious, fully equipped kitchen, where you can enjoy preparing delicious meals. Next to it, a guest toilet offers comfort and convenience for your visitors. The heart of the house is the spacious living-dining room, with a cosy fireplace that creates a welcoming atmosphere on cool evenings. From here, you access a lovely terrace that extends out onto a beautiful garden, giving you the perfect space to relax outdoors and enjoy the sunshine. On the ground floor you will also find a front courtyard with a garage space, offering convenience and security for your vehicles. Climbing the stairs, you will reach the upper floor, where the bedrooms are located. The master bedroom is a true haven, with an en-suite bathroom featuring a relaxing bathtub and a dressing room that offers ample space to organise your wardrobe. In addition, this room has access to a spacious sun terrace, perfect for enjoying the peace and quiet and the sunshine. The two additional bedrooms on the upper floor share an elegant bathroom with an Italian shower, offering comfort and style. All bedrooms are equipped with fitted wardrobes, providing generous storage space for your belongings. In addition, you will be able to enjoy a wonderful communal swimming pool. In short, this home offers a perfect combination of comfort, style and functionality, with well-designed spaces both inside and out to meet all your needs and provide you with a welcoming and charming home.