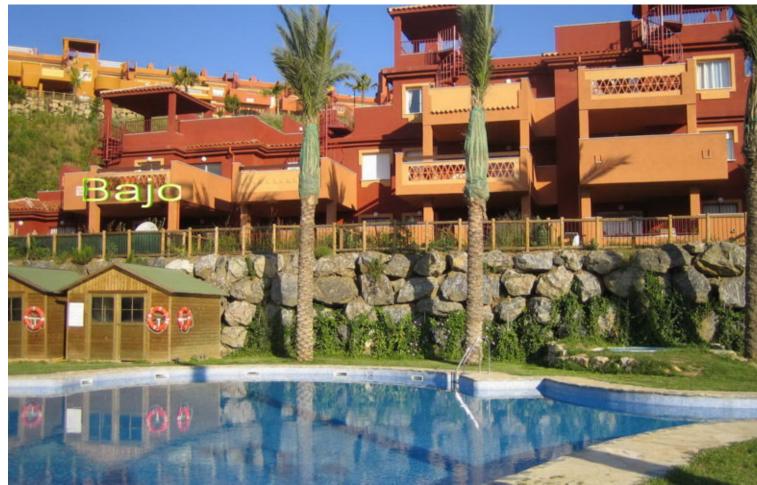

## Краткосрочная Аренда - Апартамент - Reserva de Marbella 450€ / Неделя

Reserva de Marbella

Апартамент

2

2

95 m<sup>2</sup>

Holiday rental apartment in Reserva de Marbella, sleeps 4. This is a simple and practical 2 bedroom 2 bathroom apartment with plenty of room for a perfect family holiday. The lounge diner has a dining table seating 6 people, 2 large comfy sofas and flat screen TV with some local and international channels, DVD player and patio doors opening to the terrace. The Master Bedroom has a large double bed, fitted wardrobes and also opens from patio doors to the terrace. The 2nd bedroom is furnished with 2 single beds, also with fitted wardrobes. In the kitchen, you will find all the appliances you need including dishwasher and washing machine. Most importantly the terrace is very spacious there is a dining table for 4. The majority of the terrace is covered, but the separated front section is uncovered for those wishing to get some sunshine on one of the sunbeds. The swimming pool and kids pool are very safe and securely gated to ensure that they are for the exclusive use of the residents. WIFI included. This apartment is located in a very quiet and peaceful block within the urbanisation of Reserva de Marbella II and there is a minimarket (open all year round) and restaurant bar (summer months only) located in 10 minutes walk. The sandy beaches of East Marbella can be reached in the car in 5 minutes as well as Elviria, where you will find all amenities needed for an enjoyable holiday. There is also a selection of bars and restaurants which can be reached by car, but without having to go on the main coast road - particularly in the pretty port of Cabopino close by. Please note that there is one other identical apartment in the same block also available.