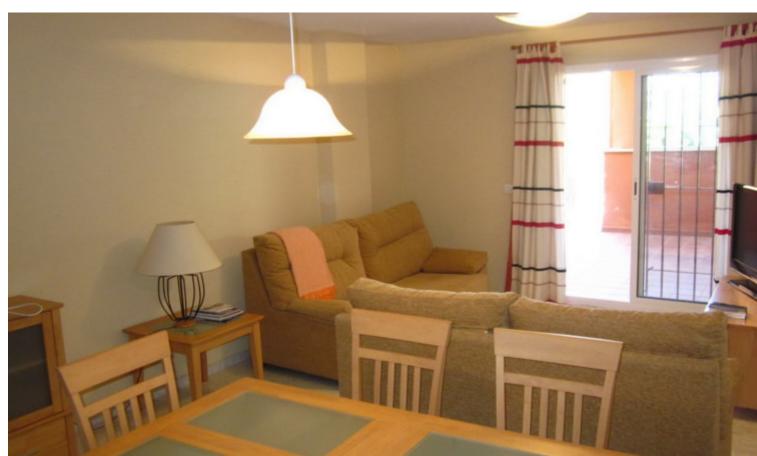

## Краткосрочная Аренда - Апартамент - Reserva de Marbella 450€ / Неделя

Reserva de Marbella

Апартамент

2

2

95 m<sup>2</sup>

Holiday rental apartment in Reserva de Marbella, sleeps 4. This is a simple and practical 2 bedroom 2 bathroom apartment with plenty of room for a perfect family holiday. The lounge diner has a dining table seating 6 people, 2 large comfy sofas and flat screen TV with some local and international channels, DVD player and patio doors opening to the terrace. The Master Bedroom has a large double bed, fitted wardrobes and also opens from patio doors to the terrace. The 2nd bedroom is furnished with 2 single beds, also with fitted wardrobes. In the kitchen, you will find all the appliances you need including dishwasher and washing machine. Most importantly the terrace is very spacious there is a dining table for 4. The majority of the terrace is covered, but the separated front section is uncovered for those wishing to get some sunshine on one of the sunbeds. The swimming pool and kids pool are very safe and securely gated to ensure that they are for the exclusive use of the residents. WIFI included. This apartment is located in a very quiet and peaceful block within the urbanisation of Reserva de Marbella II and there is a minimarket (open all year round) and restaurant bar (summer months only) located in 10 minutes walk. The sandy beaches of East Marbella can be reached in the car in 5 minutes as well as Elviria, where you will find all amenities needed for an enjoyable holiday. There is also a selection of bars and restaurants which can be reached by car, but without having to go on the main coast road - particularly in the pretty port of Cabopino close by. Please note that there is one other identical apartment in the same block also available.