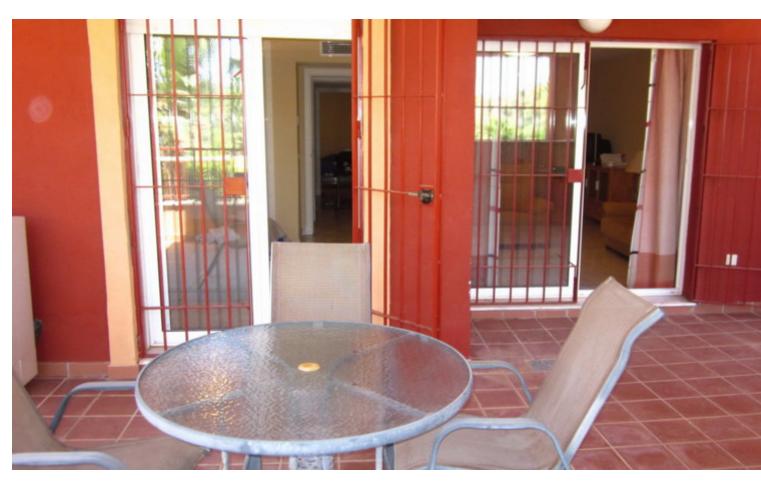

## Краткосрочная Аренда - Апартамент - Reserva de Marbella 450€ / Неделя

Reserva de Marbella

Апартамент

2

2

95 m<sup>2</sup>

Holiday rental apartment in Reserva de Marbella, sleeps 4. This is a simple and practical 2 bedroom 2 bathroom apartment with plenty of room for a perfect family holiday. The lounge diner has a dining table seating 6 people, 2 large comfy sofas and flat screen TV with some local and international channels, DVD player and patio doors opening to the terrace. The Master Bedroom has a large double bed, fitted wardrobes and also opens from patio doors to the terrace. The 2nd bedroom is furnished with 2 single beds, also with fitted wardrobes. In the kitchen, you will find all the appliances you need including dishwasher and washing machine. Most importantly the terrace is very spacious there is a dining table for 4. The majority of the terrace is covered, but the separated front section is uncovered for those wishing to get some sunshine on one of the sunbeds. The swimming pool and kids pool are very safe and securely gated to ensure that they are for the exclusive use of the residents. WIFI included. This apartment is located in a very quiet and peaceful block within the urbanisation of Reserva de Marbella II and there is a minimarket (open all year round) and restaurant bar (summer months only) located in 10 minutes walk. The sandy beaches of East Marbella can be reached in the car in 5 minutes as well as Elviria, where you will find all amenities needed for an enjoyable holiday. There is also a selection of bars and restaurants which can be reached by car, but without having to go on the main coast road - particularly in the pretty port of Cabopino close by. Please note that there is one other identical apartment in the same block also available.