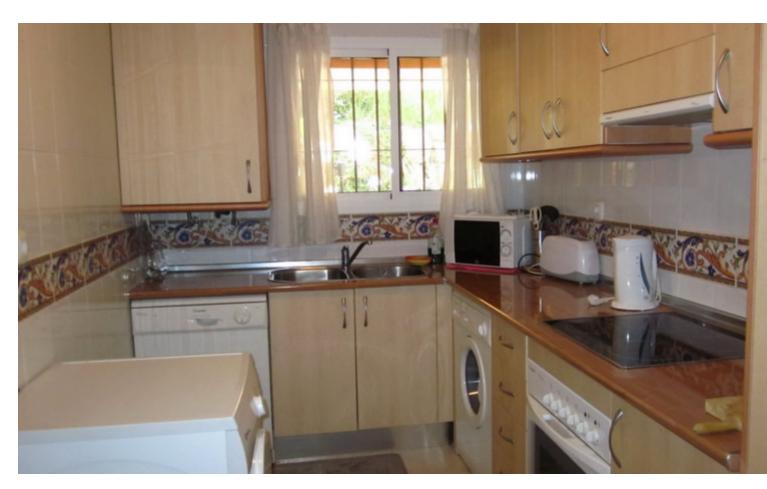

## Краткосрочная Аренда - Апартамент - Reserva de Marbella 450€ / Неделя

Reserva de Marbella

Апартамент

2

2

95 m<sup>2</sup>

Holiday rental apartment in Reserva de Marbella, sleeps 4. This is a simple and practical 2 bedroom 2 bathroom apartment with plenty of room for a perfect family holiday. The lounge diner has a dining table seating 6 people, 2 large comfy sofas and flat screen TV with some local and international channels, DVD player and patio doors opening to the terrace. The Master Bedroom has a large double bed, fitted wardrobes and also opens from patio doors to the terrace. The 2nd bedroom is furnished with 2 single beds, also with fitted wardrobes. In the kitchen, you will find all the appliances you need including dishwasher and washing machine. Most importantly the terrace is very spacious there is a dining table for 4. The majority of the terrace is covered, but the separated front section is uncovered for those wishing to get some sunshine on one of the sunbeds. The swimming pool and kids pool are very safe and securely gated to ensure that they are for the exclusive use of the residents. WIFI included. This apartment is located in a very quiet and peaceful block within the urbanisation of Reserva de Marbella II and there is a minimarket (open all year round) and restaurant bar (summer months only) located in 10 minutes walk. The sandy beaches of East Marbella can be reached in the car in 5 minutes as well as Elviria, where you will find all amenities needed for an enjoyable holiday. There is also a selection of bars and restaurants which can be reached by car, but without having to go on the main coast road - particularly in the pretty port of Cabopino close by. Please note that there is one other identical apartment in the same block also available.