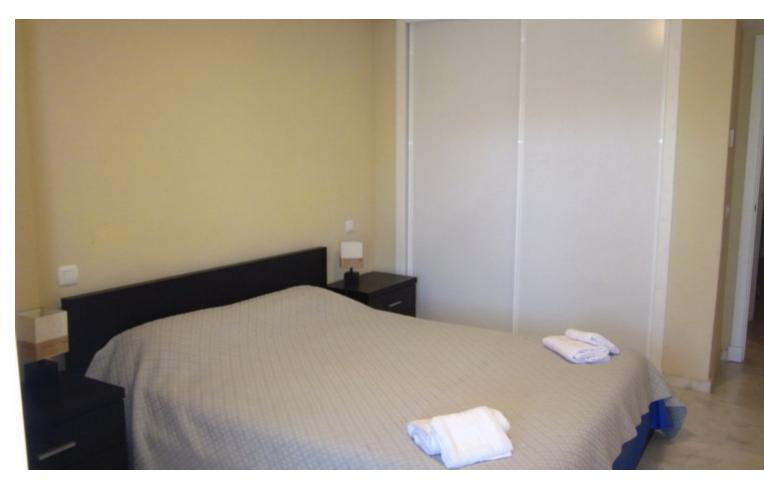

## Краткосрочная Аренда - Апартамент - Reserva de Marbella 450€ / Неделя

Reserva de Marbella

Апартамент

2

2

95 m<sup>2</sup>

Holiday rental apartment in Reserva de Marbella, sleeps 4. This is a simple and practical 2 bedroom 2 bathroom apartment with plenty of room for a perfect family holiday. The lounge diner has a dining table seating 6 people, 2 large comfy sofas and flat screen TV with some local and international channels, DVD player and patio doors opening to the terrace. The Master Bedroom has a large double bed, fitted wardrobes and also opens from patio doors to the terrace. The 2nd bedroom is furnished with 2 single beds, also with fitted wardrobes. In the kitchen, you will find all the appliances you need including dishwasher and washing machine. Most importantly the terrace is very spacious there is a dining table for 4. The majority of the terrace is covered, but the separated front section is uncovered for those wishing to get some sunshine on one of the sunbeds. The swimming pool and kids pool are very safe and securely gated to ensure that they are for the exclusive use of the residents. WIFI included. This apartment is located in a very quiet and peaceful block within the urbanisation of Reserva de Marbella II and there is a minimarket (open all year round) and restaurant bar (summer months only) located in 10 minutes walk. The sandy beaches of East Marbella can be reached in the car in 5 minutes as well as Elviria, where you will find all amenities needed for an enjoyable holiday. There is also a selection of bars and restaurants which can be reached by car, but without having to go on the main coast road - particularly in the pretty port of Cabopino close by. Please note that there is one other identical apartment in the same block also available.