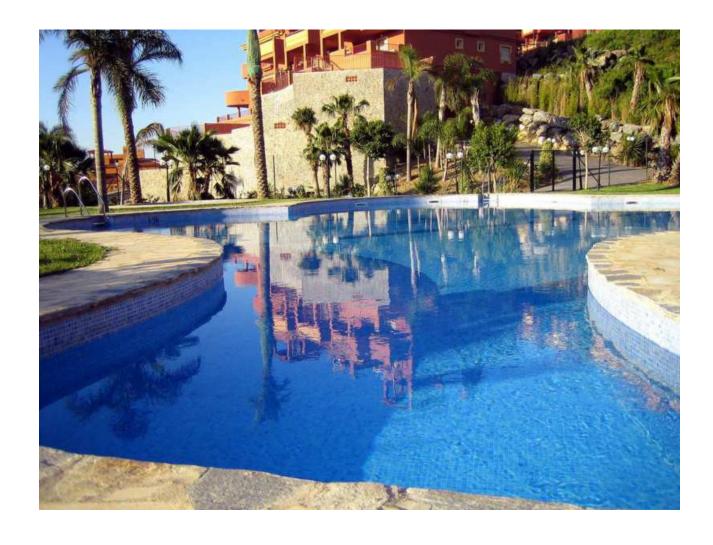

## Краткосрочная Аренда - Апартамент - Reserva de Marbella 450€ / Неделя

Reserva de Marbella

Апартамент

2

2

95 m<sup>2</sup>

Holiday rental apartment in Reserva de Marbella, sleeps 4. This is a simple and practical 2 bedroom 2 bathroom apartment with plenty of room for a perfect family holiday. The lounge diner has a dining table seating 6 people, 2 large comfy sofas and flat screen TV with some local and international channels, DVD player and patio doors opening to the terrace. The Master Bedroom has a large double bed, fitted wardrobes and also opens from patio doors to the terrace. The 2nd bedroom is furnished with 2 single beds, also with fitted wardrobes. In the kitchen, you will find all the appliances you need including dishwasher and washing machine. Most importantly the terrace is very spacious there is a dining table for 4. The majority of the terrace is covered, but the separated front section is uncovered for those wishing to get some sunshine on one of the sunbeds. The swimming pool and kids pool are very safe and securely gated to ensure that they are for the exclusive use of the residents. WIFI included. This apartment is located in a very quiet and peaceful block within the urbanisation of Reserva de Marbella II and there is a minimarket (open all year round) and restaurant bar (summer months only) located in 10 minutes walk. The sandy beaches of East Marbella can be reached in the car in 5 minutes as well as Elviria, where you will find all amenities needed for an enjoyable holiday. There is also a selection of bars and restaurants which can be reached by car, but without having to go on the main coast road - particularly in the pretty port of Cabopino close by. Please note that there is one other identical apartment in the same block also available.