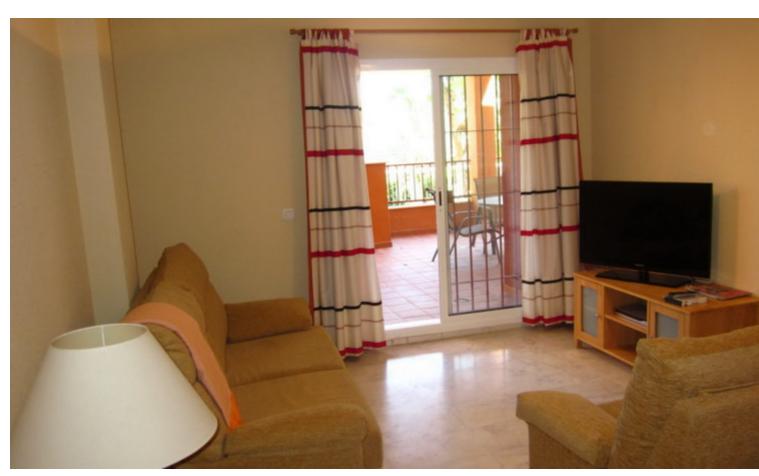

## Краткосрочная Аренда - Апартамент - Reserva de Marbella 450€ / Неделя

Reserva de Marbella

Апартамент

2

2

95 m<sup>2</sup>

Holiday rental apartment in Reserva de Marbella, sleeps 4. This is a simple and practical 2 bedroom 2 bathroom apartment with plenty of room for a perfect family holiday. The lounge diner has a dining table seating 6 people, 2 large comfy sofas and flat screen TV with some local and international channels, DVD player and patio doors opening to the terrace. The Master Bedroom has a large double bed, fitted wardrobes and also opens from patio doors to the terrace. The 2nd bedroom is furnished with 2 single beds, also with fitted wardrobes. In the kitchen, you will find all the appliances you need including dishwasher and washing machine. Most importantly the terrace is very spacious there is a dining table for 4. The majority of the terrace is covered, but the separated front section is uncovered for those wishing to get some sunshine on one of the sunbeds. The swimming pool and kids pool are very safe and securely gated to ensure that they are for the exclusive use of the residents. WIFI included. This apartment is located in a very quiet and peaceful block within the urbanisation of Reserva de Marbella II and there is a minimarket (open all year round) and restaurant bar (summer months only) located in 10 minutes walk. The sandy beaches of East Marbella can be reached in the car in 5 minutes as well as Elviria, where you will find all amenities needed for an enjoyable holiday. There is also a selection of bars and restaurants which can be reached by car, but without having to go on the main coast road - particularly in the pretty port of Cabopino close by. Please note that there is one other identical apartment in the same block also available.