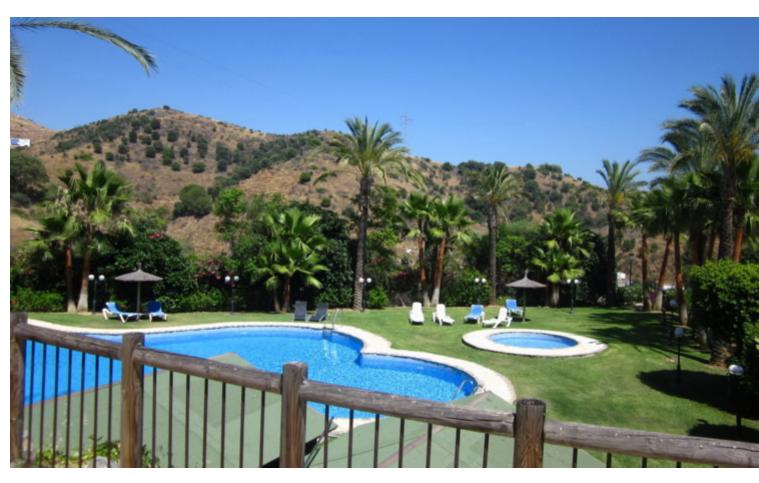

## Краткосрочная Аренда - Апартамент - Reserva de Marbella 450€ / Неделя

Reserva de Marbella

Апартамент

2

2

95 m<sup>2</sup>

Holiday rental apartment in Reserva de Marbella, sleeps 4. This is a simple and practical 2 bedroom 2 bathroom apartment with plenty of room for a perfect family holiday. The lounge diner has a dining table seating 6 people, 2 large comfy sofas and flat screen TV with some local and international channels, DVD player and patio doors opening to the terrace. The Master Bedroom has a large double bed, fitted wardrobes and also opens from patio doors to the terrace. The 2nd bedroom is furnished with 2 single beds, also with fitted wardrobes. In the kitchen, you will find all the appliances you need including dishwasher and washing machine. Most importantly the terrace is very spacious there is a dining table for 4. The majority of the terrace is covered, but the separated front section is uncovered for those wishing to get some sunshine on one of the sunbeds. The swimming pool and kids pool are very safe and securely gated to ensure that they are for the exclusive use of the residents. WIFI included. This apartment is located in a very quiet and peaceful block within the urbanisation of Reserva de Marbella II and there is a minimarket (open all year round) and restaurant bar (summer months only) located in 10 minutes walk. The sandy beaches of East Marbella can be reached in the car in 5 minutes as well as Elviria, where you will find all amenities needed for an enjoyable holiday. There is also a selection of bars and restaurants which can be reached by car, but without having to go on the main coast road - particularly in the pretty port of Cabopino close by. Please note that there is one other identical apartment in the same block also available.