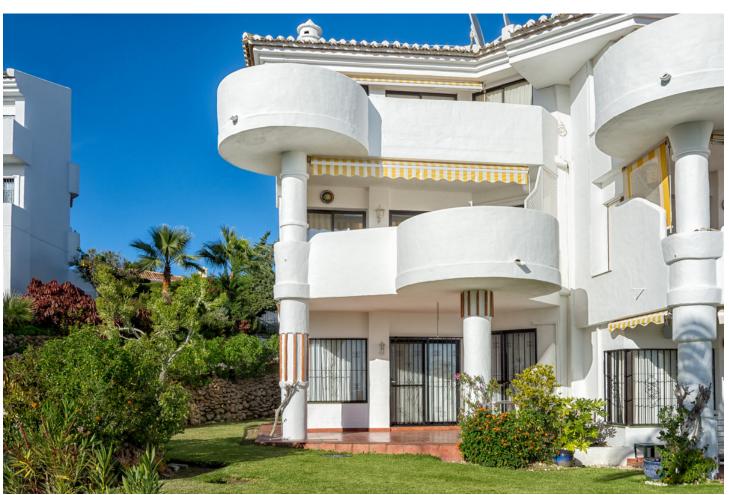

## Краткосрочная Аренда - Апартамент - Calahonda 597€ / Неделя

Calahonda Апартамент

2

2

80 m<sup>2</sup>

This property is registered under the Andalusian Tourist board under the DECREE 28/2016 law. Registration number – VFT/MA/27605. 2 bedroom, 2 bathroom very bright and spacious first floor south facing apartment. A beautiful free-form pool forms the centre-piece of this popular complex. Surrounded by lovely tropical gardens Antares is a much sought after destination and is visited year after year by happy returning holiday-makers. This first floor apartment (no lift) is spacious and sunny and from the terrace offers wonderful south facing views of the surrounding area and out over the Mediterranean. Air Conditioning and Heating is provided throughout. All Amenities are a pleasant fifteen minute walk away and there is a local bar "just around the corner". Great choice for all age groups. This property also offers complementary WIFI and a selection of European internet TV channels (including British freeview). Please note there is a combination of oven and microwave. A perfect choice! Normally the swimming pool on Antares is officially closed during the period - November 1st to April 30th. From May to October the pool is open when a lifeguard is present - times vary month to month. Due to Covid the follow opening times apply for 2021. 1 - 9 May Closed 10 - 31 May 11:00 - 18:00 1 - 13 June 10:00 - 19:00 14 - 30 June 10:00 - 20:00 July & August 10:00 - 21:00 September 10:00 - 20:00 1 - 24 October 11:00 - 18:00 25 October Closed for the season As with all our holiday homes - this is a NON SMOKING property. The interior and terrace square metrages are estimates.