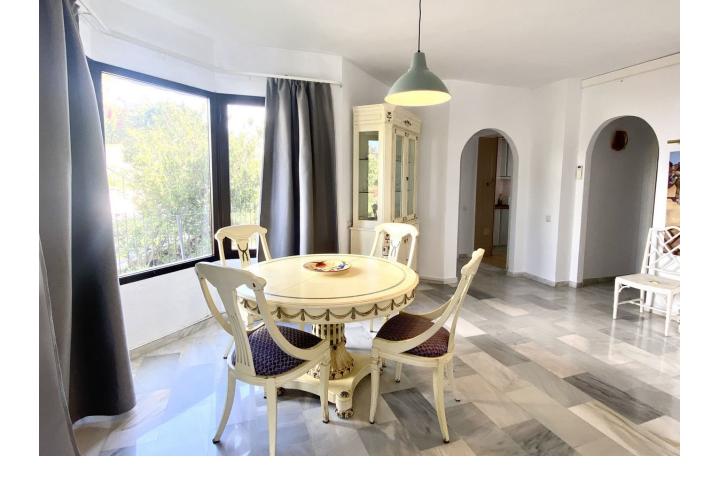

## Краткосрочная Аренда - Апартамент - Calahonda 597€ / Неделя

Calahonda Апартамент

2

2

80 m<sup>2</sup>

This property is registered under the Andalusian Tourist board under the DECREE 28/2016 law. Registration number – VFT/MA/27605. 2 bedroom, 2 bathroom very bright and spacious first floor south facing apartment. A beautiful free-form pool forms the centre-piece of this popular complex. Surrounded by lovely tropical gardens Antares is a much sought after destination and is visited year after year by happy returning holiday-makers. This first floor apartment (no lift) is spacious and sunny and from the terrace offers wonderful south facing views of the surrounding area and out over the Mediterranean. Air Conditioning and Heating is provided throughout. All Amenities are a pleasant fifteen minute walk away and there is a local bar "just around the corner". Great choice for all age groups. This property also offers complementary WIFI and a selection of European internet TV channels (including British freeview). Please note there is a combination of oven and microwave. A perfect choice! Normally the swimming pool on Antares is officially closed during the period - November 1st to April 30th. From May to October the pool is open when a lifeguard is present - times vary month to month. Due to Covid the follow opening times apply for 2021. 1 - 9 May Closed 10 - 31 May 11:00 - 18:00 1 - 13 June 10:00 - 19:00 14 - 30 June 10:00 - 20:00 July & August 10:00 - 21:00 September 10:00 - 20:00 1 - 24 October 11:00 - 18:00 25 October Closed for the season As with all our holiday homes - this is a NON SMOKING property. The interior and terrace square metrages are estimates.