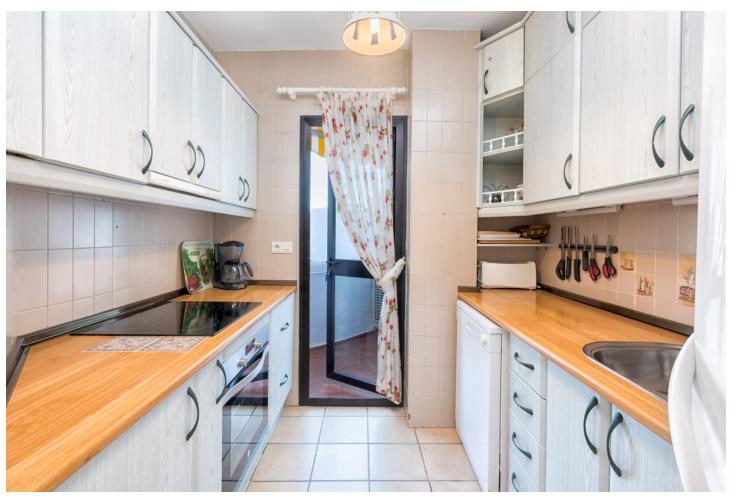

## Краткосрочная Аренда - Апартамент - Calahonda 597€ / Неделя

Calahonda Апартамент

2

2

80 m<sup>2</sup>

This property is registered under the Andalusian Tourist board under the DECREE 28/2016 law. Registration number – VFT/MA/27605. 2 bedroom, 2 bathroom very bright and spacious first floor south facing apartment. A beautiful free-form pool forms the centre-piece of this popular complex. Surrounded by lovely tropical gardens Antares is a much sought after destination and is visited year after year by happy returning holiday-makers. This first floor apartment (no lift) is spacious and sunny and from the terrace offers wonderful south facing views of the surrounding area and out over the Mediterranean. Air Conditioning and Heating is provided throughout. All Amenities are a pleasant fifteen minute walk away and there is a local bar "just around the corner". Great choice for all age groups. This property also offers complementary WIFI and a selection of European internet TV channels (including British freeview). Please note there is a combination of oven and microwave. A perfect choice! Normally the swimming pool on Antares is officially closed during the period - November 1st to April 30th. From May to October the pool is open when a lifeguard is present - times vary month to month. Due to Covid the follow opening times apply for 2021. 1 - 9 May Closed 10 - 31 May 11:00 - 18:00 1 - 13 June 10:00 - 19:00 14 - 30 June 10:00 - 20:00 July & August 10:00 - 21:00 September 10:00 - 20:00 1 - 24 October 11:00 - 18:00 25 October Closed for the season As with all our holiday homes - this is a NON SMOKING property. The interior and terrace square metrages are estimates.