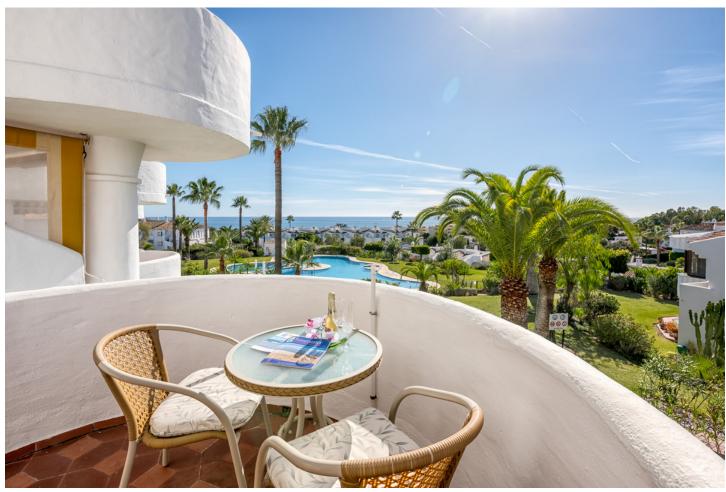

## Краткосрочная Аренда - Апартамент - Calahonda 597€ / Неделя

Calahonda Апартамент

2

2

80 m<sup>2</sup>

This property is registered under the Andalusian Tourist board under the DECREE 28/2016 law. Registration number – VFT/MA/27605. 2 bedroom, 2 bathroom very bright and spacious first floor south facing apartment. A beautiful free-form pool forms the centre-piece of this popular complex. Surrounded by lovely tropical gardens Antares is a much sought after destination and is visited year after year by happy returning holiday-makers. This first floor apartment (no lift) is spacious and sunny and from the terrace offers wonderful south facing views of the surrounding area and out over the Mediterranean. Air Conditioning and Heating is provided throughout. All Amenities are a pleasant fifteen minute walk away and there is a local bar "just around the corner". Great choice for all age groups. This property also offers complementary WIFI and a selection of European internet TV channels (including British freeview). Please note there is a combination of oven and microwave. A perfect choice! Normally the swimming pool on Antares is officially closed during the period - November 1st to April 30th. From May to October the pool is open when a lifeguard is present - times vary month to month. Due to Covid the follow opening times apply for 2021. 1 - 9 May Closed 10 - 31 May 11:00 - 18:00 1 - 13 June 10:00 - 19:00 14 - 30 June 10:00 - 20:00 July & August 10:00 - 21:00 September 10:00 - 20:00 1 - 24 October 11:00 - 18:00 25 October Closed for the season As with all our holiday homes - this is a NON SMOKING property. The interior and terrace square metrages are estimates.