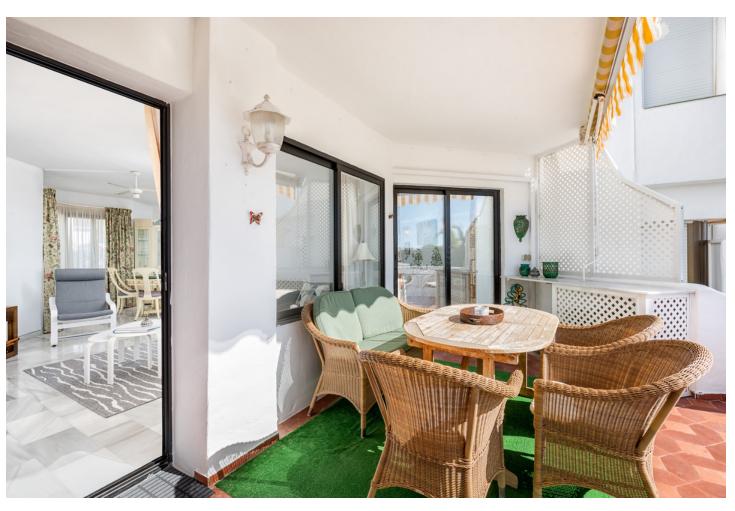

## Краткосрочная Аренда - Апартамент - Calahonda 597€ / Неделя

Calahonda Апартамент

2

2

80 m<sup>2</sup>

This property is registered under the Andalusian Tourist board under the DECREE 28/2016 law. Registration number – VFT/MA/27605. 2 bedroom, 2 bathroom very bright and spacious first floor south facing apartment. A beautiful free-form pool forms the centre-piece of this popular complex. Surrounded by lovely tropical gardens Antares is a much sought after destination and is visited year after year by happy returning holiday-makers. This first floor apartment (no lift) is spacious and sunny and from the terrace offers wonderful south facing views of the surrounding area and out over the Mediterranean. Air Conditioning and Heating is provided throughout. All Amenities are a pleasant fifteen minute walk away and there is a local bar "just around the corner". Great choice for all age groups. This property also offers complementary WIFI and a selection of European internet TV channels (including British freeview). Please note there is a combination of oven and microwave. A perfect choice! Normally the swimming pool on Antares is officially closed during the period - November 1st to April 30th. From May to October the pool is open when a lifeguard is present - times vary month to month. Due to Covid the follow opening times apply for 2021. 1 - 9 May Closed 10 - 31 May 11:00 - 18:00 1 - 13 June 10:00 - 19:00 14 - 30 June 10:00 - 20:00 July & August 10:00 - 21:00 September 10:00 - 20:00 1 - 24 October 11:00 - 18:00 25 October Closed for the season As with all our holiday homes - this is a NON SMOKING property. The interior and terrace square metrages are estimates.