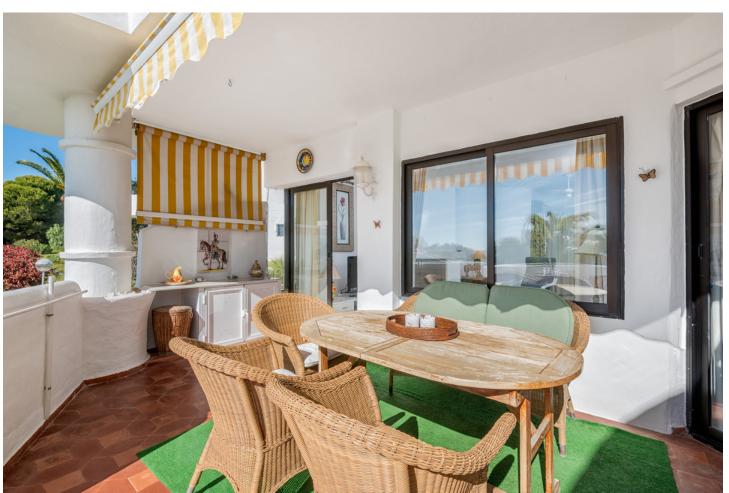

## Краткосрочная Аренда - Апартамент - Calahonda 597€ / Неделя

Calahonda Апартамент

2

2

80 m<sup>2</sup>

This property is registered under the Andalusian Tourist board under the DECREE 28/2016 law. Registration number – VFT/MA/27605. 2 bedroom, 2 bathroom very bright and spacious first floor south facing apartment. A beautiful free-form pool forms the centre-piece of this popular complex. Surrounded by lovely tropical gardens Antares is a much sought after destination and is visited year after year by happy returning holiday-makers. This first floor apartment (no lift) is spacious and sunny and from the terrace offers wonderful south facing views of the surrounding area and out over the Mediterranean. Air Conditioning and Heating is provided throughout. All Amenities are a pleasant fifteen minute walk away and there is a local bar "just around the corner". Great choice for all age groups. This property also offers complementary WIFI and a selection of European internet TV channels (including British freeview). Please note there is a combination of oven and microwave. A perfect choice! Normally the swimming pool on Antares is officially closed during the period - November 1st to April 30th. From May to October the pool is open when a lifeguard is present - times vary month to month. Due to Covid the follow opening times apply for 2021. 1 - 9 May Closed 10 - 31 May 11:00 - 18:00 1 - 13 June 10:00 - 19:00 14 - 30 June 10:00 - 20:00 July & August 10:00 - 21:00 September 10:00 - 20:00 1 - 24 October 11:00 - 18:00 25 October Closed for the season As with all our holiday homes - this is a NON SMOKING property. The interior and terrace square metrages are estimates.