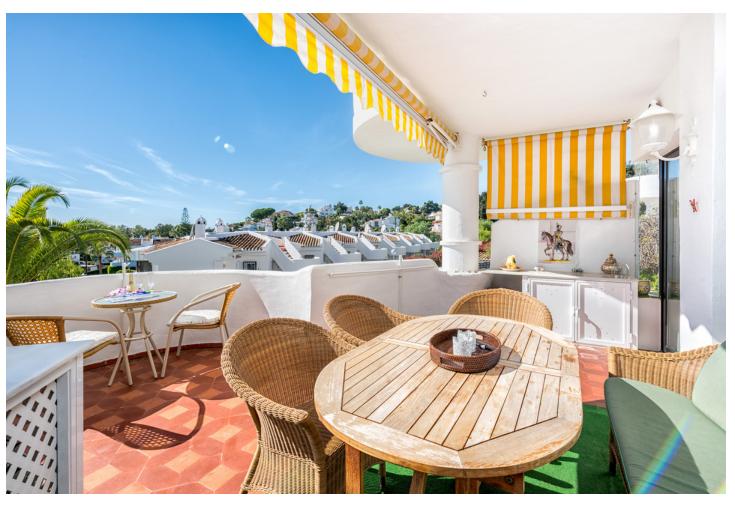

## Краткосрочная Аренда - Апартамент - Calahonda 597€ / Неделя

Calahonda Апартамент

2

2

80 m<sup>2</sup>

This property is registered under the Andalusian Tourist board under the DECREE 28/2016 law. Registration number – VFT/MA/27605. 2 bedroom, 2 bathroom very bright and spacious first floor south facing apartment. A beautiful free-form pool forms the centre-piece of this popular complex. Surrounded by lovely tropical gardens Antares is a much sought after destination and is visited year after year by happy returning holiday-makers. This first floor apartment (no lift) is spacious and sunny and from the terrace offers wonderful south facing views of the surrounding area and out over the Mediterranean. Air Conditioning and Heating is provided throughout. All Amenities are a pleasant fifteen minute walk away and there is a local bar "just around the corner". Great choice for all age groups. This property also offers complementary WIFI and a selection of European internet TV channels (including British freeview). Please note there is a combination of oven and microwave. A perfect choice! Normally the swimming pool on Antares is officially closed during the period - November 1st to April 30th. From May to October the pool is open when a lifeguard is present - times vary month to month. Due to Covid the follow opening times apply for 2021. 1 - 9 May Closed 10 - 31 May 11:00 - 18:00 1 - 13 June 10:00 - 19:00 14 - 30 June 10:00 - 20:00 July & August 10:00 - 21:00 September 10:00 - 20:00 1 - 24 October 11:00 - 18:00 25 October Closed for the season As with all our holiday homes - this is a NON SMOKING property. The interior and terrace square metrages are estimates.