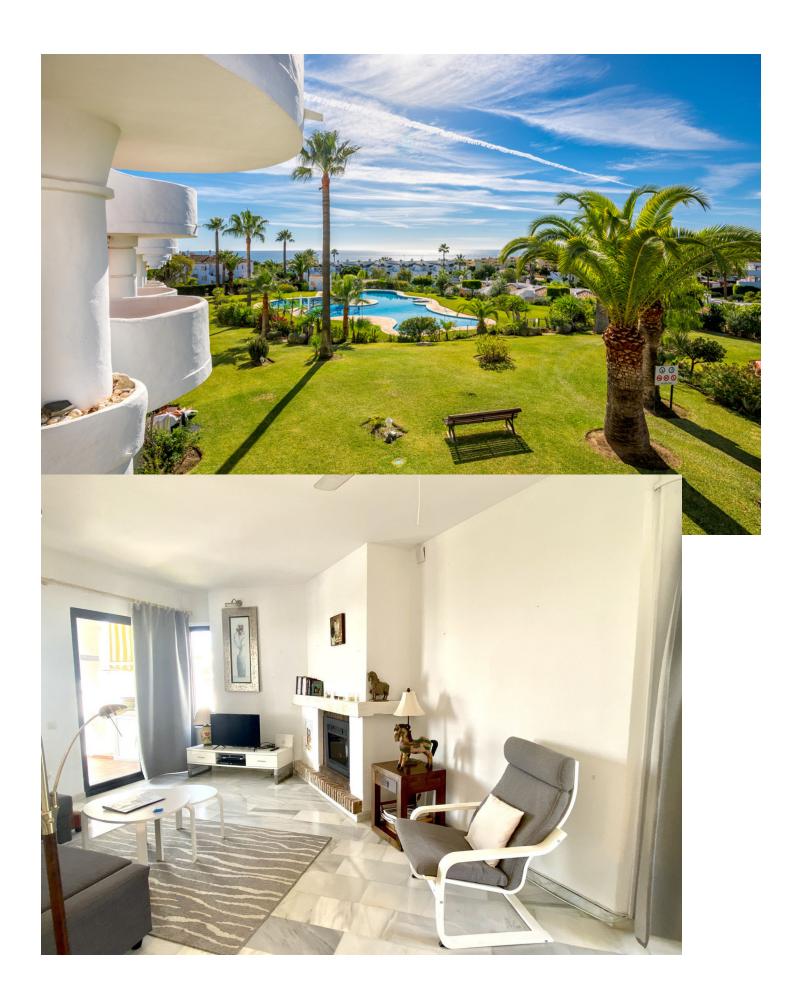

## Краткосрочная Аренда - Апартамент - Calahonda 597€ / Неделя

Calahonda Апартамент

2

2

80 m<sup>2</sup>

This property is registered under the Andalusian Tourist board under the DECREE 28/2016 law. Registration number – VFT/MA/27605. 2 bedroom, 2 bathroom very bright and spacious first floor south facing apartment. A beautiful free-form pool forms the centre-piece of this popular complex. Surrounded by lovely tropical gardens Antares is a much sought after destination and is visited year after year by happy returning holiday-makers. This first floor apartment (no lift) is spacious and sunny and from the terrace offers wonderful south facing views of the surrounding area and out over the Mediterranean. Air Conditioning and Heating is provided throughout. All Amenities are a pleasant fifteen minute walk away and there is a local bar "just around the corner". Great choice for all age groups. This property also offers complementary WIFI and a selection of European internet TV channels (including British freeview). Please note there is a combination of oven and microwave. A perfect choice! Normally the swimming pool on Antares is officially closed during the period - November 1st to April 30th. From May to October the pool is open when a lifeguard is present - times vary month to month. Due to Covid the follow opening times apply for 2021. 1 - 9 May Closed 10 - 31 May 11:00 - 18:00 1 - 13 June 10:00 - 19:00 14 - 30 June 10:00 - 20:00 July & August 10:00 - 21:00 September 10:00 - 20:00 1 - 24 October 11:00 - 18:00 25 October Closed for the season As with all our holiday homes - this is a NON SMOKING property. The interior and terrace square metrages are estimates.