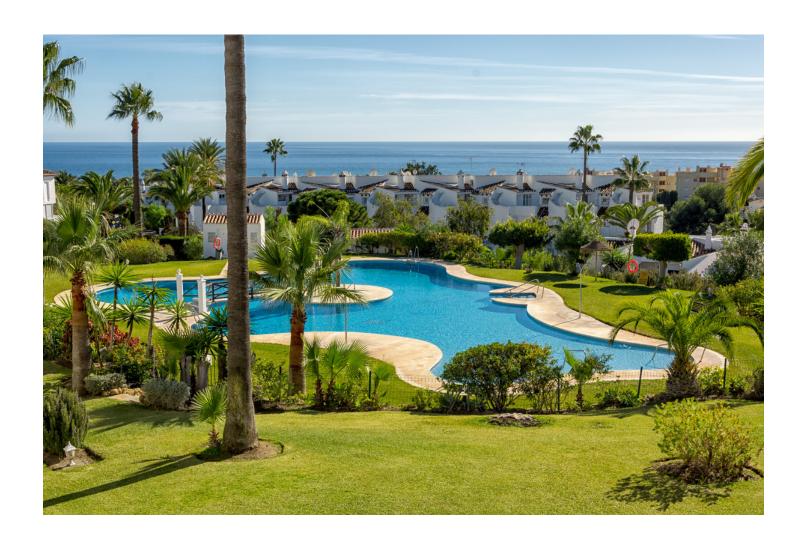

## Краткосрочная Аренда - Апартамент - Calahonda 597€ / Неделя

Calahonda Апартамент

2

2

80 m<sup>2</sup>

This property is registered under the Andalusian Tourist board under the DECREE 28/2016 law. Registration number – VFT/MA/27605. 2 bedroom, 2 bathroom very bright and spacious first floor south facing apartment. A beautiful free-form pool forms the centre-piece of this popular complex. Surrounded by lovely tropical gardens Antares is a much sought after destination and is visited year after year by happy returning holiday-makers. This first floor apartment (no lift) is spacious and sunny and from the terrace offers wonderful south facing views of the surrounding area and out over the Mediterranean. Air Conditioning and Heating is provided throughout. All Amenities are a pleasant fifteen minute walk away and there is a local bar "just around the corner". Great choice for all age groups. This property also offers complementary WIFI and a selection of European internet TV channels (including British freeview). Please note there is a combination of oven and microwave. A perfect choice! Normally the swimming pool on Antares is officially closed during the period - November 1st to April 30th. From May to October the pool is open when a lifeguard is present - times vary month to month. Due to Covid the follow opening times apply for 2021. 1 - 9 May Closed 10 - 31 May 11:00 - 18:00 1 - 13 June 10:00 - 19:00 14 - 30 June 10:00 - 20:00 July & August 10:00 - 21:00 September 10:00 - 20:00 1 - 24 October 11:00 - 18:00 25 October Closed for the season As with all our holiday homes - this is a NON SMOKING property. The interior and terrace square metrages are estimates.