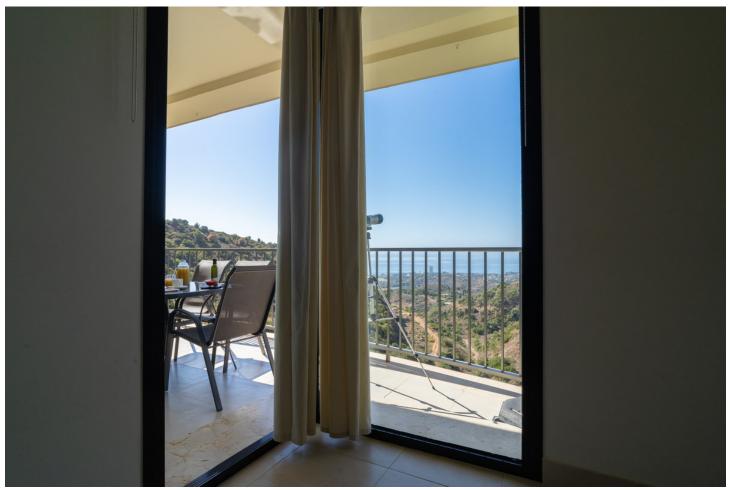

## Краткосрочная Аренда - Апартамент - Marbella 560€ / Неделя

Marbella Апартамент

2

2

90 m2

100 m2

MONTHLY RENT FROM NOVEMBER TO MARCH: MONTH + ELECTRICITY + FINAL CLEANING. MINIMUM STAY OF ONE MONTH. WE DO NOT DO ANNUAL RENTALS. We want to show you our modern Samara apartment, located in the mountains of Los Monteros, with incredible views of both the mountains and the sea that will make you fall in love. Short term rental in low season  $\lceil 550 \rceil$  week. Holiday rental in high season  $\lceil 1,400 \rceil$  week. Monthly rental from November to March for ☐ 1,400 per month + electricity + final cleaning. It is only 10 minutes from the center of Marbella and 15 minutes from Puerto Banús by car, where you can find the most exclusive shops and restaurants. And Malaga airport is only 40 minutes away by car. Samara is a luxury urban complex that has a 24-hour concierge, but also has the best facilities to enjoy your dream vacation. You can benefit from outdoor pools, sauna, heated indoor pool, massage room and gym. This characteristic holiday apartment has 90 m2 distributed on one floor, facing south and has a parking space. The fully equipped apartment consists of: A tastefully decorated living room furnished with a chaise longue sofa, a coffee table, plasma TV with the Apple platform and a dining table for 4 people, all to make your stay as comfortable as possible. From the living room you can access the terrace. A kitchen equipped with all the appliances you may need, there is a kettle, Nespresso coffee machine, toaster, microwave, multifunctional oven, ceramic hob, dishwasher and washing machine. You will also find all kinds of kitchenware, from crockery and glassware to cutlery and kitchenware. The master bedroom with bathroom en suite and a fantastic light that enters through the door that gives access to the terrace, has been furnished with a double bed and blackout curtains to guarantee the rest of our clients. In addition, from the bedroom you can enjoy spectacular views of the sea and a spacious built-in wardrobe. The en-suite bathroom in the master bedroom has a large bathtub, shower, double sink, toilet, bidet and underfloor heating to keep you warm in the winter months. It also has a hand-held hair dryer. The second bedroom is furnished with 2 single beds that can be joined into a large double bed and has a huge built-in wardrobe and door to access the terrace and enjoy those magnificent views of the sea. The second community bathroom for the whole house has a shower, a sink, toilet and underfloor heating, as well as a hairdryer. For the happiness of our clients we provide bath towels, bed linen and beach towels, so you don't have to worry about a thing. The whole house has general hot / cold air conditioning, so you can adapt the temperature to your needs and fiber optics. The terrace from which you can access from the living room and the two bedrooms has been equipped with an outdoor dining table and four chairs to make the best dinners with friends or family in the light of the moon and with the sound of the sea . The closest supermarket is only 8 minutes away by car (Supersol), and the closest beach and beach restaurants are only 7 minutes away by car.