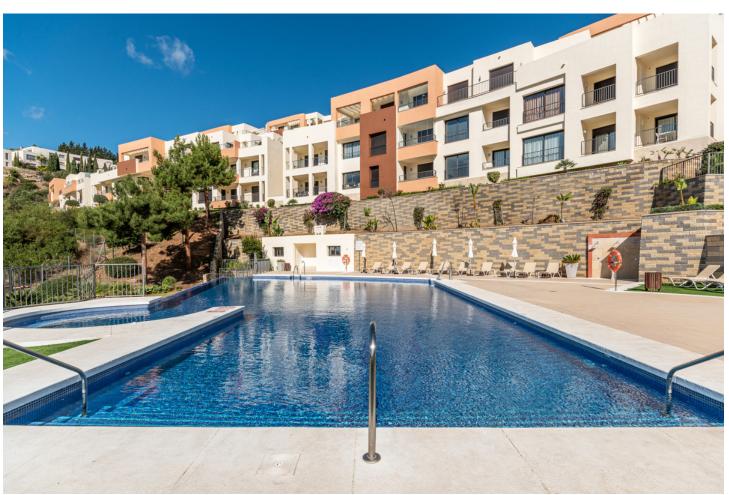

## Краткосрочная Аренда - Апартамент - Marbella 560€ / Неделя

Marbella Апартамент

2

2

90 m2

100 m2

MONTHLY RENT FROM NOVEMBER TO MARCH: MONTH + ELECTRICITY + FINAL CLEANING. MINIMUM STAY OF ONE MONTH. WE DO NOT DO ANNUAL RENTALS. We want to show you our modern Samara apartment, located in the mountains of Los Monteros, with incredible views of both the mountains and the sea that will make you fall in love. Short term rental in low season  $\lceil 550 \rceil$  week. Holiday rental in high season  $\lceil 1,400 \rceil$  week. Monthly rental from November to March for ☐ 1,400 per month + electricity + final cleaning. It is only 10 minutes from the center of Marbella and 15 minutes from Puerto Banús by car, where you can find the most exclusive shops and restaurants. And Malaga airport is only 40 minutes away by car. Samara is a luxury urban complex that has a 24-hour concierge, but also has the best facilities to enjoy your dream vacation. You can benefit from outdoor pools, sauna, heated indoor pool, massage room and gym. This characteristic holiday apartment has 90 m2 distributed on one floor, facing south and has a parking space. The fully equipped apartment consists of: A tastefully decorated living room furnished with a chaise longue sofa, a coffee table, plasma TV with the Apple platform and a dining table for 4 people, all to make your stay as comfortable as possible. From the living room you can access the terrace. A kitchen equipped with all the appliances you may need, there is a kettle, Nespresso coffee machine, toaster, microwave, multifunctional oven, ceramic hob, dishwasher and washing machine. You will also find all kinds of kitchenware, from crockery and glassware to cutlery and kitchenware. The master bedroom with bathroom en suite and a fantastic light that enters through the door that gives access to the terrace, has been furnished with a double bed and blackout curtains to guarantee the rest of our clients. In addition, from the bedroom you can enjoy spectacular views of the sea and a spacious built-in wardrobe. The en-suite bathroom in the master bedroom has a large bathtub, shower, double sink, toilet, bidet and underfloor heating to keep you warm in the winter months. It also has a hand-held hair dryer. The second bedroom is furnished with 2 single beds that can be joined into a large double bed and has a huge built-in wardrobe and door to access the terrace and enjoy those magnificent views of the sea. The second community bathroom for the whole house has a shower, a sink, toilet and underfloor heating, as well as a hairdryer. For the happiness of our clients we provide bath towels, bed linen and beach towels, so you don't have to worry about a thing. The whole house has general hot / cold air conditioning, so you can adapt the temperature to your needs and fiber optics. The terrace from which you can access from the living room and the two bedrooms has been equipped with an outdoor dining table and four chairs to make the best dinners with friends or family in the light of the moon and with the sound of the sea . The closest supermarket is only 8 minutes away by car (Supersol), and the closest beach and beach restaurants are only 7 minutes away by car.