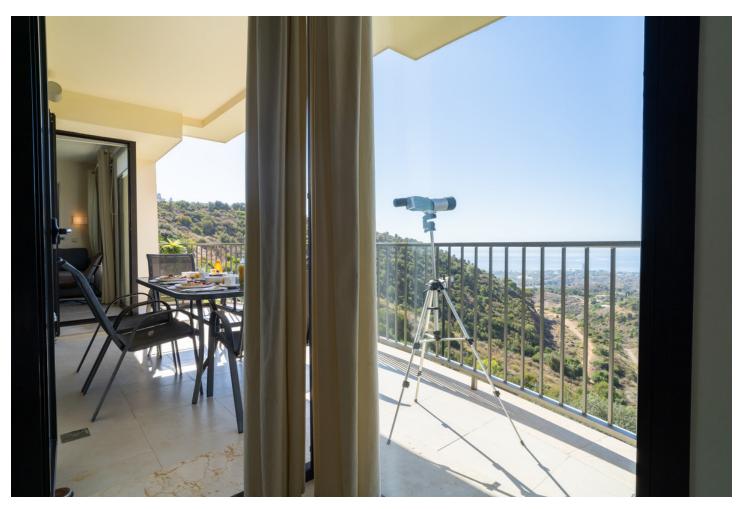

## Краткосрочная Аренда - Апартамент - Marbella 560€ / Неделя

Marbella Апартамент

2

2

90 m2

100 m2

MONTHLY RENT FROM NOVEMBER TO MARCH: MONTH + ELECTRICITY + FINAL CLEANING. MINIMUM STAY OF ONE MONTH. WE DO NOT DO ANNUAL RENTALS. We want to show you our modern Samara apartment, located in the mountains of Los Monteros, with incredible views of both the mountains and the sea that will make you fall in love. Short term rental in low season  $\lceil 550 \rceil$  week. Holiday rental in high season  $\lceil 1,400 \rceil$  week. Monthly rental from November to March for ☐ 1,400 per month + electricity + final cleaning. It is only 10 minutes from the center of Marbella and 15 minutes from Puerto Banús by car, where you can find the most exclusive shops and restaurants. And Malaga airport is only 40 minutes away by car. Samara is a luxury urban complex that has a 24-hour concierge, but also has the best facilities to enjoy your dream vacation. You can benefit from outdoor pools, sauna, heated indoor pool, massage room and gym. This characteristic holiday apartment has 90 m2 distributed on one floor, facing south and has a parking space. The fully equipped apartment consists of: A tastefully decorated living room furnished with a chaise longue sofa, a coffee table, plasma TV with the Apple platform and a dining table for 4 people, all to make your stay as comfortable as possible. From the living room you can access the terrace. A kitchen equipped with all the appliances you may need, there is a kettle, Nespresso coffee machine, toaster, microwave, multifunctional oven, ceramic hob, dishwasher and washing machine. You will also find all kinds of kitchenware, from crockery and glassware to cutlery and kitchenware. The master bedroom with bathroom en suite and a fantastic light that enters through the door that gives access to the terrace, has been furnished with a double bed and blackout curtains to guarantee the rest of our clients. In addition, from the bedroom you can enjoy spectacular views of the sea and a spacious built-in wardrobe. The en-suite bathroom in the master bedroom has a large bathtub, shower, double sink, toilet, bidet and underfloor heating to keep you warm in the winter months. It also has a hand-held hair dryer. The second bedroom is furnished with 2 single beds that can be joined into a large double bed and has a huge built-in wardrobe and door to access the terrace and enjoy those magnificent views of the sea. The second community bathroom for the whole house has a shower, a sink, toilet and underfloor heating, as well as a hairdryer. For the happiness of our clients we provide bath towels, bed linen and beach towels, so you don't have to worry about a thing. The whole house has general hot / cold air conditioning, so you can adapt the temperature to your needs and fiber optics. The terrace from which you can access from the living room and the two bedrooms has been equipped with an outdoor dining table and four chairs to make the best dinners with friends or family in the light of the moon and with the sound of the sea . The closest supermarket is only 8 minutes away by car (Supersol), and the closest beach and beach restaurants are only 7 minutes away by car.