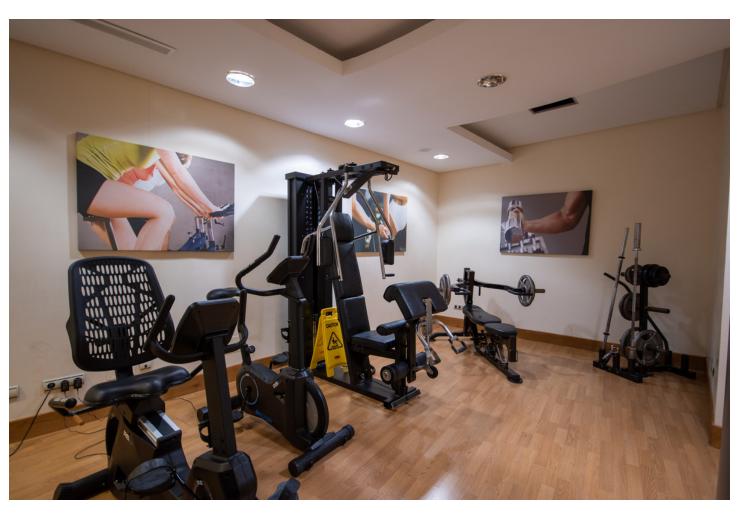

## Краткосрочная Аренда - Апартамент - Marbella 560€ / Неделя

Marbella Апартамент

2

2

90 m2

100 m2

MONTHLY RENT FROM NOVEMBER TO MARCH: MONTH + ELECTRICITY + FINAL CLEANING. MINIMUM STAY OF ONE MONTH. WE DO NOT DO ANNUAL RENTALS. We want to show you our modern Samara apartment, located in the mountains of Los Monteros, with incredible views of both the mountains and the sea that will make you fall in love. Short term rental in low season  $\lceil 550 \rceil$  week. Holiday rental in high season  $\lceil 1,400 \rceil$  week. Monthly rental from November to March for ☐ 1,400 per month + electricity + final cleaning. It is only 10 minutes from the center of Marbella and 15 minutes from Puerto Banús by car, where you can find the most exclusive shops and restaurants. And Malaga airport is only 40 minutes away by car. Samara is a luxury urban complex that has a 24-hour concierge, but also has the best facilities to enjoy your dream vacation. You can benefit from outdoor pools, sauna, heated indoor pool, massage room and gym. This characteristic holiday apartment has 90 m2 distributed on one floor, facing south and has a parking space. The fully equipped apartment consists of: A tastefully decorated living room furnished with a chaise longue sofa, a coffee table, plasma TV with the Apple platform and a dining table for 4 people, all to make your stay as comfortable as possible. From the living room you can access the terrace. A kitchen equipped with all the appliances you may need, there is a kettle, Nespresso coffee machine, toaster, microwave, multifunctional oven, ceramic hob, dishwasher and washing machine. You will also find all kinds of kitchenware, from crockery and glassware to cutlery and kitchenware. The master bedroom with bathroom en suite and a fantastic light that enters through the door that gives access to the terrace, has been furnished with a double bed and blackout curtains to guarantee the rest of our clients. In addition, from the bedroom you can enjoy spectacular views of the sea and a spacious built-in wardrobe. The en-suite bathroom in the master bedroom has a large bathtub, shower, double sink, toilet, bidet and underfloor heating to keep you warm in the winter months. It also has a hand-held hair dryer. The second bedroom is furnished with 2 single beds that can be joined into a large double bed and has a huge built-in wardrobe and door to access the terrace and enjoy those magnificent views of the sea. The second community bathroom for the whole house has a shower, a sink, toilet and underfloor heating, as well as a hairdryer. For the happiness of our clients we provide bath towels, bed linen and beach towels, so you don't have to worry about a thing. The whole house has general hot / cold air conditioning, so you can adapt the temperature to your needs and fiber optics. The terrace from which you can access from the living room and the two bedrooms has been equipped with an outdoor dining table and four chairs to make the best dinners with friends or family in the light of the moon and with the sound of the sea . The closest supermarket is only 8 minutes away by car (Supersol), and the closest beach and beach restaurants are only 7 minutes away by car.