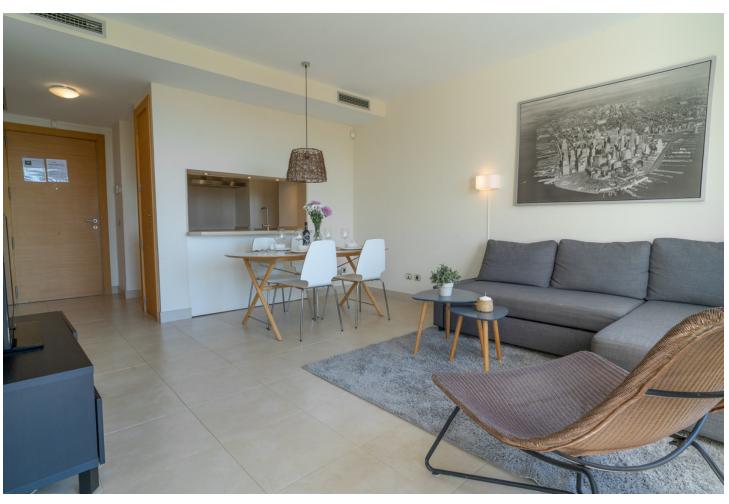

## Краткосрочная Аренда - Апартамент - Marbella 560€ / Неделя

Marbella Апартамент

2

2

90 m2

100 m2

MONTHLY RENT FROM NOVEMBER TO MARCH: MONTH + ELECTRICITY + FINAL CLEANING. MINIMUM STAY OF ONE MONTH. WE DO NOT DO ANNUAL RENTALS. We want to show you our modern Samara apartment, located in the mountains of Los Monteros, with incredible views of both the mountains and the sea that will make you fall in love. Short term rental in low season  $\lceil 550 \rceil$  week. Holiday rental in high season  $\lceil 1,400 \rceil$  week. Monthly rental from November to March for ☐ 1,400 per month + electricity + final cleaning. It is only 10 minutes from the center of Marbella and 15 minutes from Puerto Banús by car, where you can find the most exclusive shops and restaurants. And Malaga airport is only 40 minutes away by car. Samara is a luxury urban complex that has a 24-hour concierge, but also has the best facilities to enjoy your dream vacation. You can benefit from outdoor pools, sauna, heated indoor pool, massage room and gym. This characteristic holiday apartment has 90 m2 distributed on one floor, facing south and has a parking space. The fully equipped apartment consists of: A tastefully decorated living room furnished with a chaise longue sofa, a coffee table, plasma TV with the Apple platform and a dining table for 4 people, all to make your stay as comfortable as possible. From the living room you can access the terrace. A kitchen equipped with all the appliances you may need, there is a kettle, Nespresso coffee machine, toaster, microwave, multifunctional oven, ceramic hob, dishwasher and washing machine. You will also find all kinds of kitchenware, from crockery and glassware to cutlery and kitchenware. The master bedroom with bathroom en suite and a fantastic light that enters through the door that gives access to the terrace, has been furnished with a double bed and blackout curtains to guarantee the rest of our clients. In addition, from the bedroom you can enjoy spectacular views of the sea and a spacious built-in wardrobe. The en-suite bathroom in the master bedroom has a large bathtub, shower, double sink, toilet, bidet and underfloor heating to keep you warm in the winter months. It also has a hand-held hair dryer. The second bedroom is furnished with 2 single beds that can be joined into a large double bed and has a huge built-in wardrobe and door to access the terrace and enjoy those magnificent views of the sea. The second community bathroom for the whole house has a shower, a sink, toilet and underfloor heating, as well as a hairdryer. For the happiness of our clients we provide bath towels, bed linen and beach towels, so you don't have to worry about a thing. The whole house has general hot / cold air conditioning, so you can adapt the temperature to your needs and fiber optics. The terrace from which you can access from the living room and the two bedrooms has been equipped with an outdoor dining table and four chairs to make the best dinners with friends or family in the light of the moon and with the sound of the sea . The closest supermarket is only 8 minutes away by car (Supersol), and the closest beach and beach restaurants are only 7 minutes away by car.