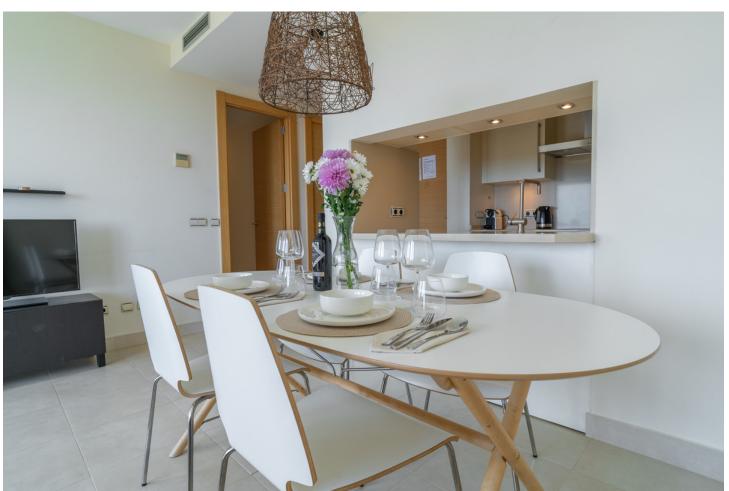

## Краткосрочная Аренда - Апартамент - Marbella 560€ / Неделя

Marbella Апартамент

2

2

90 m2

100 m2

MONTHLY RENT FROM NOVEMBER TO MARCH: MONTH + ELECTRICITY + FINAL CLEANING. MINIMUM STAY OF ONE MONTH. WE DO NOT DO ANNUAL RENTALS. We want to show you our modern Samara apartment, located in the mountains of Los Monteros, with incredible views of both the mountains and the sea that will make you fall in love. Short term rental in low season  $\lceil 550 \rceil$  week. Holiday rental in high season  $\lceil 1,400 \rceil$  week. Monthly rental from November to March for ☐ 1,400 per month + electricity + final cleaning. It is only 10 minutes from the center of Marbella and 15 minutes from Puerto Banús by car, where you can find the most exclusive shops and restaurants. And Malaga airport is only 40 minutes away by car. Samara is a luxury urban complex that has a 24-hour concierge, but also has the best facilities to enjoy your dream vacation. You can benefit from outdoor pools, sauna, heated indoor pool, massage room and gym. This characteristic holiday apartment has 90 m2 distributed on one floor, facing south and has a parking space. The fully equipped apartment consists of: A tastefully decorated living room furnished with a chaise longue sofa, a coffee table, plasma TV with the Apple platform and a dining table for 4 people, all to make your stay as comfortable as possible. From the living room you can access the terrace. A kitchen equipped with all the appliances you may need, there is a kettle, Nespresso coffee machine, toaster, microwave, multifunctional oven, ceramic hob, dishwasher and washing machine. You will also find all kinds of kitchenware, from crockery and glassware to cutlery and kitchenware. The master bedroom with bathroom en suite and a fantastic light that enters through the door that gives access to the terrace, has been furnished with a double bed and blackout curtains to guarantee the rest of our clients. In addition, from the bedroom you can enjoy spectacular views of the sea and a spacious built-in wardrobe. The en-suite bathroom in the master bedroom has a large bathtub, shower, double sink, toilet, bidet and underfloor heating to keep you warm in the winter months. It also has a hand-held hair dryer. The second bedroom is furnished with 2 single beds that can be joined into a large double bed and has a huge built-in wardrobe and door to access the terrace and enjoy those magnificent views of the sea. The second community bathroom for the whole house has a shower, a sink, toilet and underfloor heating, as well as a hairdryer. For the happiness of our clients we provide bath towels, bed linen and beach towels, so you don't have to worry about a thing. The whole house has general hot / cold air conditioning, so you can adapt the temperature to your needs and fiber optics. The terrace from which you can access from the living room and the two bedrooms has been equipped with an outdoor dining table and four chairs to make the best dinners with friends or family in the light of the moon and with the sound of the sea . The closest supermarket is only 8 minutes away by car (Supersol), and the closest beach and beach restaurants are only 7 minutes away by car.