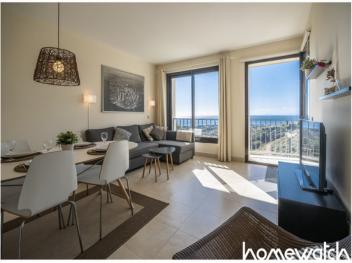

## Краткосрочная Аренда - Апартамент - Marbella 560€ / Неделя

Marbella Апартамент

2

2

90 m2

100 m2

MONTHLY RENT FROM NOVEMBER TO MARCH: MONTH + ELECTRICITY + FINAL CLEANING. MINIMUM STAY OF ONE MONTH. WE DO NOT DO ANNUAL RENTALS. We want to show you our modern Samara apartment, located in the mountains of Los Monteros, with incredible views of both the mountains and the sea that will make you fall in love. Short term rental in low season  $\lceil 550 \rceil$  week. Holiday rental in high season  $\lceil 1,400 \rceil$  week. Monthly rental from November to March for ☐ 1,400 per month + electricity + final cleaning. It is only 10 minutes from the center of Marbella and 15 minutes from Puerto Banús by car, where you can find the most exclusive shops and restaurants. And Malaga airport is only 40 minutes away by car. Samara is a luxury urban complex that has a 24-hour concierge, but also has the best facilities to enjoy your dream vacation. You can benefit from outdoor pools, sauna, heated indoor pool, massage room and gym. This characteristic holiday apartment has 90 m2 distributed on one floor, facing south and has a parking space. The fully equipped apartment consists of: A tastefully decorated living room furnished with a chaise longue sofa, a coffee table, plasma TV with the Apple platform and a dining table for 4 people, all to make your stay as comfortable as possible. From the living room you can access the terrace. A kitchen equipped with all the appliances you may need, there is a kettle, Nespresso coffee machine, toaster, microwave, multifunctional oven, ceramic hob, dishwasher and washing machine. You will also find all kinds of kitchenware, from crockery and glassware to cutlery and kitchenware. The master bedroom with bathroom en suite and a fantastic light that enters through the door that gives access to the terrace, has been furnished with a double bed and blackout curtains to guarantee the rest of our clients. In addition, from the bedroom you can enjoy spectacular views of the sea and a spacious built-in wardrobe. The en-suite bathroom in the master bedroom has a large bathtub, shower, double sink, toilet, bidet and underfloor heating to keep you warm in the winter months. It also has a hand-held hair dryer. The second bedroom is furnished with 2 single beds that can be joined into a large double bed and has a huge built-in wardrobe and door to access the terrace and enjoy those magnificent views of the sea. The second community bathroom for the whole house has a shower, a sink, toilet and underfloor heating, as well as a hairdryer. For the happiness of our clients we provide bath towels, bed linen and beach towels, so you don't have to worry about a thing. The whole house has general hot / cold air conditioning, so you can adapt the temperature to your needs and fiber optics. The terrace from which you can access from the living room and the two bedrooms has been equipped with an outdoor dining table and four chairs to make the best dinners with friends or family in the light of the moon and with the sound of the sea . The closest supermarket is only 8 minutes away by car (Supersol), and the closest beach and beach restaurants are only 7 minutes away by car.