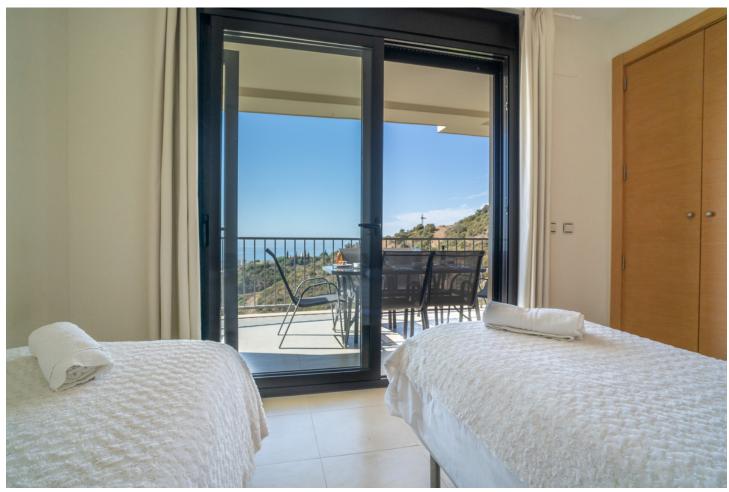

## Краткосрочная Аренда - Апартамент - Marbella 560€ / Неделя

Marbella Апартамент

2

2

90 m2

100 m2

MONTHLY RENT FROM NOVEMBER TO MARCH: MONTH + ELECTRICITY + FINAL CLEANING. MINIMUM STAY OF ONE MONTH. WE DO NOT DO ANNUAL RENTALS. We want to show you our modern Samara apartment, located in the mountains of Los Monteros, with incredible views of both the mountains and the sea that will make you fall in love. Short term rental in low season  $\lceil 550 \rceil$  week. Holiday rental in high season  $\lceil 1,400 \rceil$  week. Monthly rental from November to March for ☐ 1,400 per month + electricity + final cleaning. It is only 10 minutes from the center of Marbella and 15 minutes from Puerto Banús by car, where you can find the most exclusive shops and restaurants. And Malaga airport is only 40 minutes away by car. Samara is a luxury urban complex that has a 24-hour concierge, but also has the best facilities to enjoy your dream vacation. You can benefit from outdoor pools, sauna, heated indoor pool, massage room and gym. This characteristic holiday apartment has 90 m2 distributed on one floor, facing south and has a parking space. The fully equipped apartment consists of: A tastefully decorated living room furnished with a chaise longue sofa, a coffee table, plasma TV with the Apple platform and a dining table for 4 people, all to make your stay as comfortable as possible. From the living room you can access the terrace. A kitchen equipped with all the appliances you may need, there is a kettle, Nespresso coffee machine, toaster, microwave, multifunctional oven, ceramic hob, dishwasher and washing machine. You will also find all kinds of kitchenware, from crockery and glassware to cutlery and kitchenware. The master bedroom with bathroom en suite and a fantastic light that enters through the door that gives access to the terrace, has been furnished with a double bed and blackout curtains to guarantee the rest of our clients. In addition, from the bedroom you can enjoy spectacular views of the sea and a spacious built-in wardrobe. The en-suite bathroom in the master bedroom has a large bathtub, shower, double sink, toilet, bidet and underfloor heating to keep you warm in the winter months. It also has a hand-held hair dryer. The second bedroom is furnished with 2 single beds that can be joined into a large double bed and has a huge built-in wardrobe and door to access the terrace and enjoy those magnificent views of the sea. The second community bathroom for the whole house has a shower, a sink, toilet and underfloor heating, as well as a hairdryer. For the happiness of our clients we provide bath towels, bed linen and beach towels, so you don't have to worry about a thing. The whole house has general hot / cold air conditioning, so you can adapt the temperature to your needs and fiber optics. The terrace from which you can access from the living room and the two bedrooms has been equipped with an outdoor dining table and four chairs to make the best dinners with friends or family in the light of the moon and with the sound of the sea . The closest supermarket is only 8 minutes away by car (Supersol), and the closest beach and beach restaurants are only 7 minutes away by car.