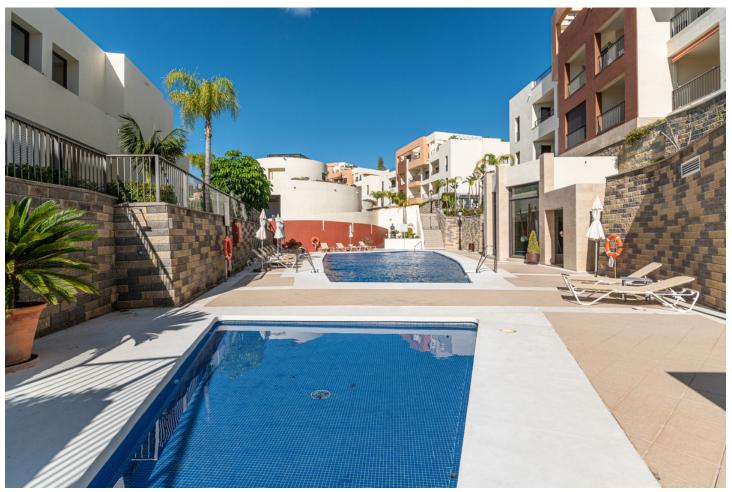

## Краткосрочная Аренда - Апартамент - Marbella 560€ / Неделя

Marbella Апартамент

2

2

90 m2

100 m2

MONTHLY RENT FROM NOVEMBER TO MARCH: MONTH + ELECTRICITY + FINAL CLEANING. MINIMUM STAY OF ONE MONTH. WE DO NOT DO ANNUAL RENTALS. We want to show you our modern Samara apartment, located in the mountains of Los Monteros, with incredible views of both the mountains and the sea that will make you fall in love. Short term rental in low season  $\lceil 550 \rceil$  week. Holiday rental in high season  $\lceil 1,400 \rceil$  week. Monthly rental from November to March for ☐ 1,400 per month + electricity + final cleaning. It is only 10 minutes from the center of Marbella and 15 minutes from Puerto Banús by car, where you can find the most exclusive shops and restaurants. And Malaga airport is only 40 minutes away by car. Samara is a luxury urban complex that has a 24-hour concierge, but also has the best facilities to enjoy your dream vacation. You can benefit from outdoor pools, sauna, heated indoor pool, massage room and gym. This characteristic holiday apartment has 90 m2 distributed on one floor, facing south and has a parking space. The fully equipped apartment consists of: A tastefully decorated living room furnished with a chaise longue sofa, a coffee table, plasma TV with the Apple platform and a dining table for 4 people, all to make your stay as comfortable as possible. From the living room you can access the terrace. A kitchen equipped with all the appliances you may need, there is a kettle, Nespresso coffee machine, toaster, microwave, multifunctional oven, ceramic hob, dishwasher and washing machine. You will also find all kinds of kitchenware, from crockery and glassware to cutlery and kitchenware. The master bedroom with bathroom en suite and a fantastic light that enters through the door that gives access to the terrace, has been furnished with a double bed and blackout curtains to guarantee the rest of our clients. In addition, from the bedroom you can enjoy spectacular views of the sea and a spacious built-in wardrobe. The en-suite bathroom in the master bedroom has a large bathtub, shower, double sink, toilet, bidet and underfloor heating to keep you warm in the winter months. It also has a hand-held hair dryer. The second bedroom is furnished with 2 single beds that can be joined into a large double bed and has a huge built-in wardrobe and door to access the terrace and enjoy those magnificent views of the sea. The second community bathroom for the whole house has a shower, a sink, toilet and underfloor heating, as well as a hairdryer. For the happiness of our clients we provide bath towels, bed linen and beach towels, so you don't have to worry about a thing. The whole house has general hot / cold air conditioning, so you can adapt the temperature to your needs and fiber optics. The terrace from which you can access from the living room and the two bedrooms has been equipped with an outdoor dining table and four chairs to make the best dinners with friends or family in the light of the moon and with the sound of the sea . The closest supermarket is only 8 minutes away by car (Supersol), and the closest beach and beach restaurants are only 7 minutes away by car.