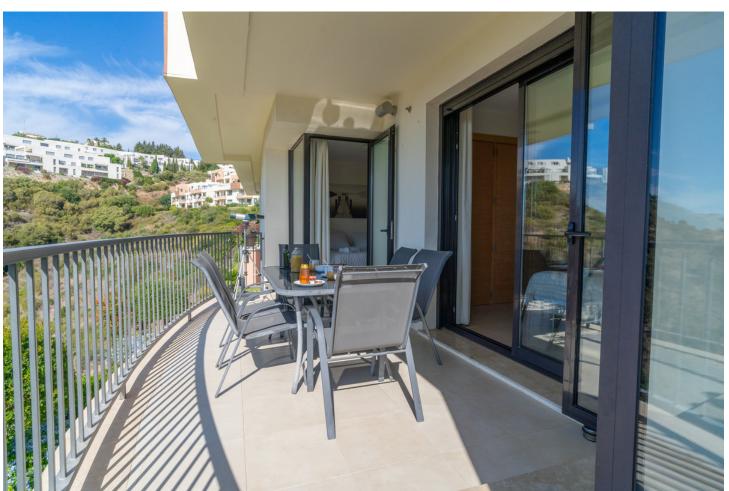

## Краткосрочная Аренда - Апартамент - Marbella 560€ / Неделя

Marbella Апартамент

2

2

90 m2

100 m2

MONTHLY RENT FROM NOVEMBER TO MARCH: MONTH + ELECTRICITY + FINAL CLEANING. MINIMUM STAY OF ONE MONTH. WE DO NOT DO ANNUAL RENTALS. We want to show you our modern Samara apartment, located in the mountains of Los Monteros, with incredible views of both the mountains and the sea that will make you fall in love. Short term rental in low season  $\lceil 550 \rceil$  week. Holiday rental in high season  $\lceil 1,400 \rceil$  week. Monthly rental from November to March for ☐ 1,400 per month + electricity + final cleaning. It is only 10 minutes from the center of Marbella and 15 minutes from Puerto Banús by car, where you can find the most exclusive shops and restaurants. And Malaga airport is only 40 minutes away by car. Samara is a luxury urban complex that has a 24-hour concierge, but also has the best facilities to enjoy your dream vacation. You can benefit from outdoor pools, sauna, heated indoor pool, massage room and gym. This characteristic holiday apartment has 90 m2 distributed on one floor, facing south and has a parking space. The fully equipped apartment consists of: A tastefully decorated living room furnished with a chaise longue sofa, a coffee table, plasma TV with the Apple platform and a dining table for 4 people, all to make your stay as comfortable as possible. From the living room you can access the terrace. A kitchen equipped with all the appliances you may need, there is a kettle, Nespresso coffee machine, toaster, microwave, multifunctional oven, ceramic hob, dishwasher and washing machine. You will also find all kinds of kitchenware, from crockery and glassware to cutlery and kitchenware. The master bedroom with bathroom en suite and a fantastic light that enters through the door that gives access to the terrace, has been furnished with a double bed and blackout curtains to guarantee the rest of our clients. In addition, from the bedroom you can enjoy spectacular views of the sea and a spacious built-in wardrobe. The en-suite bathroom in the master bedroom has a large bathtub, shower, double sink, toilet, bidet and underfloor heating to keep you warm in the winter months. It also has a hand-held hair dryer. The second bedroom is furnished with 2 single beds that can be joined into a large double bed and has a huge built-in wardrobe and door to access the terrace and enjoy those magnificent views of the sea. The second community bathroom for the whole house has a shower, a sink, toilet and underfloor heating, as well as a hairdryer. For the happiness of our clients we provide bath towels, bed linen and beach towels, so you don't have to worry about a thing. The whole house has general hot / cold air conditioning, so you can adapt the temperature to your needs and fiber optics. The terrace from which you can access from the living room and the two bedrooms has been equipped with an outdoor dining table and four chairs to make the best dinners with friends or family in the light of the moon and with the sound of the sea . The closest supermarket is only 8 minutes away by car (Supersol), and the closest beach and beach restaurants are only 7 minutes away by car.