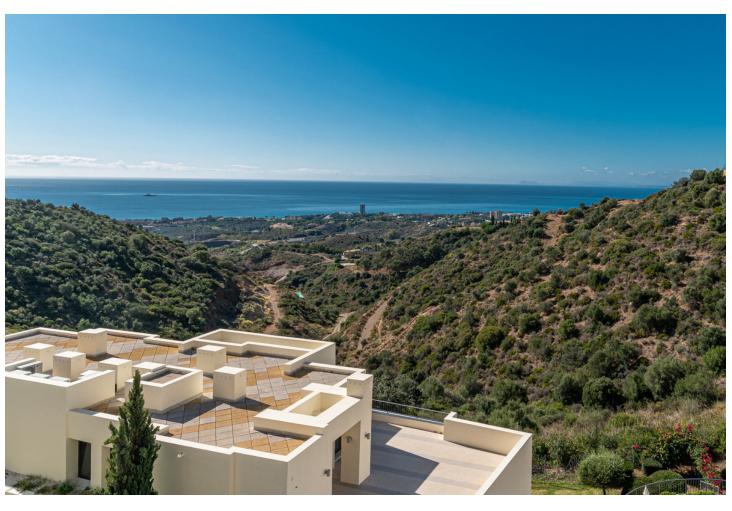

## Краткосрочная Аренда - Апартамент - Marbella 560€ / Неделя

Marbella Апартамент

2

2

90 m2

100 m2

MONTHLY RENT FROM NOVEMBER TO MARCH: MONTH + ELECTRICITY + FINAL CLEANING. MINIMUM STAY OF ONE MONTH. WE DO NOT DO ANNUAL RENTALS. We want to show you our modern Samara apartment, located in the mountains of Los Monteros, with incredible views of both the mountains and the sea that will make you fall in love. Short term rental in low season  $\lceil 550 \rceil$  week. Holiday rental in high season  $\lceil 1,400 \rceil$  week. Monthly rental from November to March for ☐ 1,400 per month + electricity + final cleaning. It is only 10 minutes from the center of Marbella and 15 minutes from Puerto Banús by car, where you can find the most exclusive shops and restaurants. And Malaga airport is only 40 minutes away by car. Samara is a luxury urban complex that has a 24-hour concierge, but also has the best facilities to enjoy your dream vacation. You can benefit from outdoor pools, sauna, heated indoor pool, massage room and gym. This characteristic holiday apartment has 90 m2 distributed on one floor, facing south and has a parking space. The fully equipped apartment consists of: A tastefully decorated living room furnished with a chaise longue sofa, a coffee table, plasma TV with the Apple platform and a dining table for 4 people, all to make your stay as comfortable as possible. From the living room you can access the terrace. A kitchen equipped with all the appliances you may need, there is a kettle, Nespresso coffee machine, toaster, microwave, multifunctional oven, ceramic hob, dishwasher and washing machine. You will also find all kinds of kitchenware, from crockery and glassware to cutlery and kitchenware. The master bedroom with bathroom en suite and a fantastic light that enters through the door that gives access to the terrace, has been furnished with a double bed and blackout curtains to guarantee the rest of our clients. In addition, from the bedroom you can enjoy spectacular views of the sea and a spacious built-in wardrobe. The en-suite bathroom in the master bedroom has a large bathtub, shower, double sink, toilet, bidet and underfloor heating to keep you warm in the winter months. It also has a hand-held hair dryer. The second bedroom is furnished with 2 single beds that can be joined into a large double bed and has a huge built-in wardrobe and door to access the terrace and enjoy those magnificent views of the sea. The second community bathroom for the whole house has a shower, a sink, toilet and underfloor heating, as well as a hairdryer. For the happiness of our clients we provide bath towels, bed linen and beach towels, so you don't have to worry about a thing. The whole house has general hot / cold air conditioning, so you can adapt the temperature to your needs and fiber optics. The terrace from which you can access from the living room and the two bedrooms has been equipped with an outdoor dining table and four chairs to make the best dinners with friends or family in the light of the moon and with the sound of the sea . The closest supermarket is only 8 minutes away by car (Supersol), and the closest beach and beach restaurants are only 7 minutes away by car.