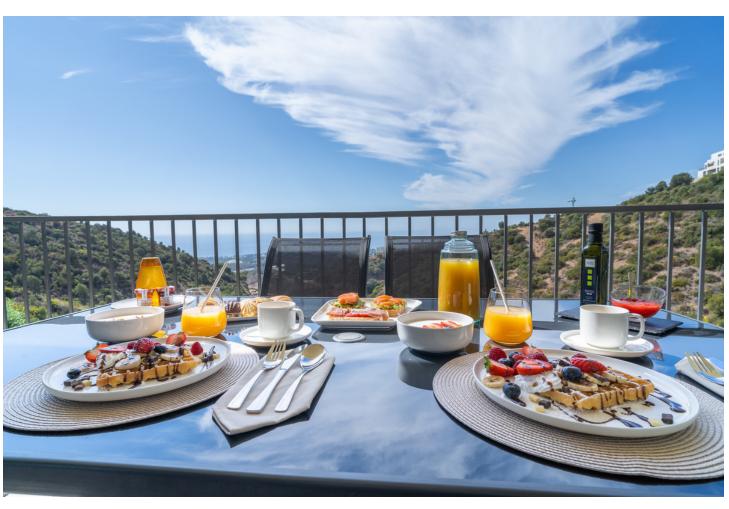

## Краткосрочная Аренда - Апартамент - Marbella 560€ / Неделя

Marbella Апартамент

2

2

90 m2

100 m2

MONTHLY RENT FROM NOVEMBER TO MARCH: MONTH + ELECTRICITY + FINAL CLEANING. MINIMUM STAY OF ONE MONTH. WE DO NOT DO ANNUAL RENTALS. We want to show you our modern Samara apartment, located in the mountains of Los Monteros, with incredible views of both the mountains and the sea that will make you fall in love. Short term rental in low season  $\lceil 550 \rceil$  week. Holiday rental in high season  $\lceil 1,400 \rceil$  week. Monthly rental from November to March for ☐ 1,400 per month + electricity + final cleaning. It is only 10 minutes from the center of Marbella and 15 minutes from Puerto Banús by car, where you can find the most exclusive shops and restaurants. And Malaga airport is only 40 minutes away by car. Samara is a luxury urban complex that has a 24-hour concierge, but also has the best facilities to enjoy your dream vacation. You can benefit from outdoor pools, sauna, heated indoor pool, massage room and gym. This characteristic holiday apartment has 90 m2 distributed on one floor, facing south and has a parking space. The fully equipped apartment consists of: A tastefully decorated living room furnished with a chaise longue sofa, a coffee table, plasma TV with the Apple platform and a dining table for 4 people, all to make your stay as comfortable as possible. From the living room you can access the terrace. A kitchen equipped with all the appliances you may need, there is a kettle, Nespresso coffee machine, toaster, microwave, multifunctional oven, ceramic hob, dishwasher and washing machine. You will also find all kinds of kitchenware, from crockery and glassware to cutlery and kitchenware. The master bedroom with bathroom en suite and a fantastic light that enters through the door that gives access to the terrace, has been furnished with a double bed and blackout curtains to guarantee the rest of our clients. In addition, from the bedroom you can enjoy spectacular views of the sea and a spacious built-in wardrobe. The en-suite bathroom in the master bedroom has a large bathtub, shower, double sink, toilet, bidet and underfloor heating to keep you warm in the winter months. It also has a hand-held hair dryer. The second bedroom is furnished with 2 single beds that can be joined into a large double bed and has a huge built-in wardrobe and door to access the terrace and enjoy those magnificent views of the sea. The second community bathroom for the whole house has a shower, a sink, toilet and underfloor heating, as well as a hairdryer. For the happiness of our clients we provide bath towels, bed linen and beach towels, so you don't have to worry about a thing. The whole house has general hot / cold air conditioning, so you can adapt the temperature to your needs and fiber optics. The terrace from which you can access from the living room and the two bedrooms has been equipped with an outdoor dining table and four chairs to make the best dinners with friends or family in the light of the moon and with the sound of the sea . The closest supermarket is only 8 minutes away by car (Supersol), and the closest beach and beach restaurants are only 7 minutes away by car.