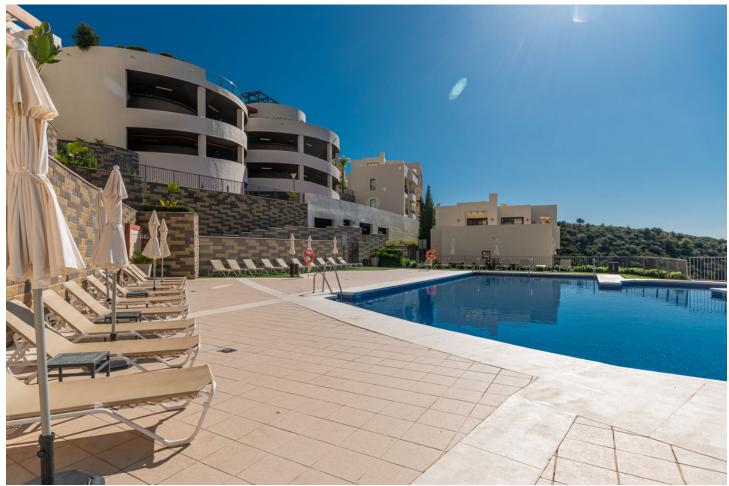

## Краткосрочная Аренда - Апартамент - Marbella 560€ / Неделя

Marbella Апартамент

2

2

90 m2

100 m2

MONTHLY RENT FROM NOVEMBER TO MARCH: MONTH + ELECTRICITY + FINAL CLEANING. MINIMUM STAY OF ONE MONTH. WE DO NOT DO ANNUAL RENTALS. We want to show you our modern Samara apartment, located in the mountains of Los Monteros, with incredible views of both the mountains and the sea that will make you fall in love. Short term rental in low season  $\lceil 550 \rceil$  week. Holiday rental in high season  $\lceil 1,400 \rceil$  week. Monthly rental from November to March for ☐ 1,400 per month + electricity + final cleaning. It is only 10 minutes from the center of Marbella and 15 minutes from Puerto Banús by car, where you can find the most exclusive shops and restaurants. And Malaga airport is only 40 minutes away by car. Samara is a luxury urban complex that has a 24-hour concierge, but also has the best facilities to enjoy your dream vacation. You can benefit from outdoor pools, sauna, heated indoor pool, massage room and gym. This characteristic holiday apartment has 90 m2 distributed on one floor, facing south and has a parking space. The fully equipped apartment consists of: A tastefully decorated living room furnished with a chaise longue sofa, a coffee table, plasma TV with the Apple platform and a dining table for 4 people, all to make your stay as comfortable as possible. From the living room you can access the terrace. A kitchen equipped with all the appliances you may need, there is a kettle, Nespresso coffee machine, toaster, microwave, multifunctional oven, ceramic hob, dishwasher and washing machine. You will also find all kinds of kitchenware, from crockery and glassware to cutlery and kitchenware. The master bedroom with bathroom en suite and a fantastic light that enters through the door that gives access to the terrace, has been furnished with a double bed and blackout curtains to guarantee the rest of our clients. In addition, from the bedroom you can enjoy spectacular views of the sea and a spacious built-in wardrobe. The en-suite bathroom in the master bedroom has a large bathtub, shower, double sink, toilet, bidet and underfloor heating to keep you warm in the winter months. It also has a hand-held hair dryer. The second bedroom is furnished with 2 single beds that can be joined into a large double bed and has a huge built-in wardrobe and door to access the terrace and enjoy those magnificent views of the sea. The second community bathroom for the whole house has a shower, a sink, toilet and underfloor heating, as well as a hairdryer. For the happiness of our clients we provide bath towels, bed linen and beach towels, so you don't have to worry about a thing. The whole house has general hot / cold air conditioning, so you can adapt the temperature to your needs and fiber optics. The terrace from which you can access from the living room and the two bedrooms has been equipped with an outdoor dining table and four chairs to make the best dinners with friends or family in the light of the moon and with the sound of the sea . The closest supermarket is only 8 minutes away by car (Supersol), and the closest beach and beach restaurants are only 7 minutes away by car.