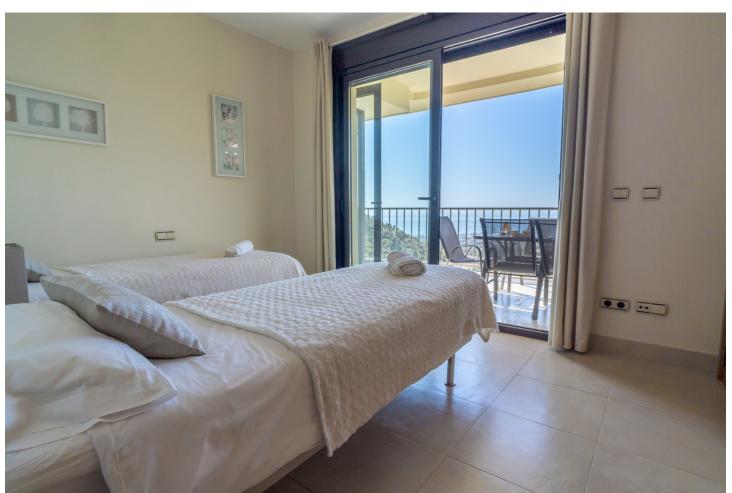

## Краткосрочная Аренда - Апартамент - Marbella 560€ / Неделя

Marbella Апартамент

2

2

90 m2

100 m2

MONTHLY RENT FROM NOVEMBER TO MARCH: MONTH + ELECTRICITY + FINAL CLEANING. MINIMUM STAY OF ONE MONTH. WE DO NOT DO ANNUAL RENTALS. We want to show you our modern Samara apartment, located in the mountains of Los Monteros, with incredible views of both the mountains and the sea that will make you fall in love. Short term rental in low season  $\lceil 550 \rceil$  week. Holiday rental in high season  $\lceil 1,400 \rceil$  week. Monthly rental from November to March for ☐ 1,400 per month + electricity + final cleaning. It is only 10 minutes from the center of Marbella and 15 minutes from Puerto Banús by car, where you can find the most exclusive shops and restaurants. And Malaga airport is only 40 minutes away by car. Samara is a luxury urban complex that has a 24-hour concierge, but also has the best facilities to enjoy your dream vacation. You can benefit from outdoor pools, sauna, heated indoor pool, massage room and gym. This characteristic holiday apartment has 90 m2 distributed on one floor, facing south and has a parking space. The fully equipped apartment consists of: A tastefully decorated living room furnished with a chaise longue sofa, a coffee table, plasma TV with the Apple platform and a dining table for 4 people, all to make your stay as comfortable as possible. From the living room you can access the terrace. A kitchen equipped with all the appliances you may need, there is a kettle, Nespresso coffee machine, toaster, microwave, multifunctional oven, ceramic hob, dishwasher and washing machine. You will also find all kinds of kitchenware, from crockery and glassware to cutlery and kitchenware. The master bedroom with bathroom en suite and a fantastic light that enters through the door that gives access to the terrace, has been furnished with a double bed and blackout curtains to guarantee the rest of our clients. In addition, from the bedroom you can enjoy spectacular views of the sea and a spacious built-in wardrobe. The en-suite bathroom in the master bedroom has a large bathtub, shower, double sink, toilet, bidet and underfloor heating to keep you warm in the winter months. It also has a hand-held hair dryer. The second bedroom is furnished with 2 single beds that can be joined into a large double bed and has a huge built-in wardrobe and door to access the terrace and enjoy those magnificent views of the sea. The second community bathroom for the whole house has a shower, a sink, toilet and underfloor heating, as well as a hairdryer. For the happiness of our clients we provide bath towels, bed linen and beach towels, so you don't have to worry about a thing. The whole house has general hot / cold air conditioning, so you can adapt the temperature to your needs and fiber optics. The terrace from which you can access from the living room and the two bedrooms has been equipped with an outdoor dining table and four chairs to make the best dinners with friends or family in the light of the moon and with the sound of the sea . The closest supermarket is only 8 minutes away by car (Supersol), and the closest beach and beach restaurants are only 7 minutes away by car.