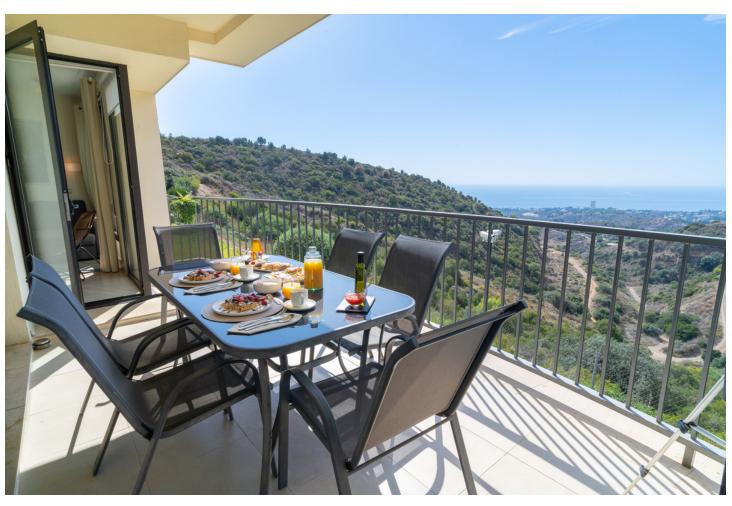

## Краткосрочная Аренда - Апартамент - Marbella 560€ / Неделя

Marbella Апартамент

2

2

90 m2

100 m2

MONTHLY RENT FROM NOVEMBER TO MARCH: MONTH + ELECTRICITY + FINAL CLEANING. MINIMUM STAY OF ONE MONTH. WE DO NOT DO ANNUAL RENTALS. We want to show you our modern Samara apartment, located in the mountains of Los Monteros, with incredible views of both the mountains and the sea that will make you fall in love. Short term rental in low season  $\lceil 550 \rceil$  week. Holiday rental in high season  $\lceil 1,400 \rceil$  week. Monthly rental from November to March for ☐ 1,400 per month + electricity + final cleaning. It is only 10 minutes from the center of Marbella and 15 minutes from Puerto Banús by car, where you can find the most exclusive shops and restaurants. And Malaga airport is only 40 minutes away by car. Samara is a luxury urban complex that has a 24-hour concierge, but also has the best facilities to enjoy your dream vacation. You can benefit from outdoor pools, sauna, heated indoor pool, massage room and gym. This characteristic holiday apartment has 90 m2 distributed on one floor, facing south and has a parking space. The fully equipped apartment consists of: A tastefully decorated living room furnished with a chaise longue sofa, a coffee table, plasma TV with the Apple platform and a dining table for 4 people, all to make your stay as comfortable as possible. From the living room you can access the terrace. A kitchen equipped with all the appliances you may need, there is a kettle, Nespresso coffee machine, toaster, microwave, multifunctional oven, ceramic hob, dishwasher and washing machine. You will also find all kinds of kitchenware, from crockery and glassware to cutlery and kitchenware. The master bedroom with bathroom en suite and a fantastic light that enters through the door that gives access to the terrace, has been furnished with a double bed and blackout curtains to guarantee the rest of our clients. In addition, from the bedroom you can enjoy spectacular views of the sea and a spacious built-in wardrobe. The en-suite bathroom in the master bedroom has a large bathtub, shower, double sink, toilet, bidet and underfloor heating to keep you warm in the winter months. It also has a hand-held hair dryer. The second bedroom is furnished with 2 single beds that can be joined into a large double bed and has a huge built-in wardrobe and door to access the terrace and enjoy those magnificent views of the sea. The second community bathroom for the whole house has a shower, a sink, toilet and underfloor heating, as well as a hairdryer. For the happiness of our clients we provide bath towels, bed linen and beach towels, so you don't have to worry about a thing. The whole house has general hot / cold air conditioning, so you can adapt the temperature to your needs and fiber optics. The terrace from which you can access from the living room and the two bedrooms has been equipped with an outdoor dining table and four chairs to make the best dinners with friends or family in the light of the moon and with the sound of the sea . The closest supermarket is only 8 minutes away by car (Supersol), and the closest beach and beach restaurants are only 7 minutes away by car.