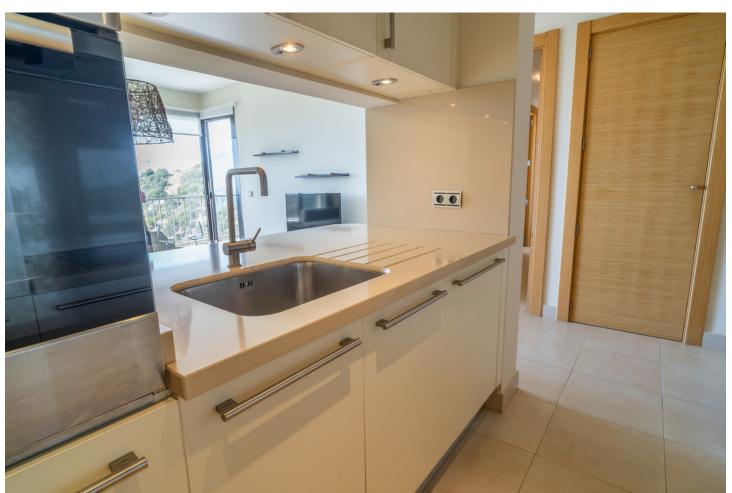

## Краткосрочная Аренда - Апартамент - Marbella 560€ / Неделя

Marbella Апартамент

2

2

90 m2

100 m2

MONTHLY RENT FROM NOVEMBER TO MARCH: MONTH + ELECTRICITY + FINAL CLEANING. MINIMUM STAY OF ONE MONTH. WE DO NOT DO ANNUAL RENTALS. We want to show you our modern Samara apartment, located in the mountains of Los Monteros, with incredible views of both the mountains and the sea that will make you fall in love. Short term rental in low season  $\lceil 550 \rceil$  week. Holiday rental in high season  $\lceil 1,400 \rceil$  week. Monthly rental from November to March for ☐ 1,400 per month + electricity + final cleaning. It is only 10 minutes from the center of Marbella and 15 minutes from Puerto Banús by car, where you can find the most exclusive shops and restaurants. And Malaga airport is only 40 minutes away by car. Samara is a luxury urban complex that has a 24-hour concierge, but also has the best facilities to enjoy your dream vacation. You can benefit from outdoor pools, sauna, heated indoor pool, massage room and gym. This characteristic holiday apartment has 90 m2 distributed on one floor, facing south and has a parking space. The fully equipped apartment consists of: A tastefully decorated living room furnished with a chaise longue sofa, a coffee table, plasma TV with the Apple platform and a dining table for 4 people, all to make your stay as comfortable as possible. From the living room you can access the terrace. A kitchen equipped with all the appliances you may need, there is a kettle, Nespresso coffee machine, toaster, microwave, multifunctional oven, ceramic hob, dishwasher and washing machine. You will also find all kinds of kitchenware, from crockery and glassware to cutlery and kitchenware. The master bedroom with bathroom en suite and a fantastic light that enters through the door that gives access to the terrace, has been furnished with a double bed and blackout curtains to guarantee the rest of our clients. In addition, from the bedroom you can enjoy spectacular views of the sea and a spacious built-in wardrobe. The en-suite bathroom in the master bedroom has a large bathtub, shower, double sink, toilet, bidet and underfloor heating to keep you warm in the winter months. It also has a hand-held hair dryer. The second bedroom is furnished with 2 single beds that can be joined into a large double bed and has a huge built-in wardrobe and door to access the terrace and enjoy those magnificent views of the sea. The second community bathroom for the whole house has a shower, a sink, toilet and underfloor heating, as well as a hairdryer. For the happiness of our clients we provide bath towels, bed linen and beach towels, so you don't have to worry about a thing. The whole house has general hot / cold air conditioning, so you can adapt the temperature to your needs and fiber optics. The terrace from which you can access from the living room and the two bedrooms has been equipped with an outdoor dining table and four chairs to make the best dinners with friends or family in the light of the moon and with the sound of the sea . The closest supermarket is only 8 minutes away by car (Supersol), and the closest beach and beach restaurants are only 7 minutes away by car.