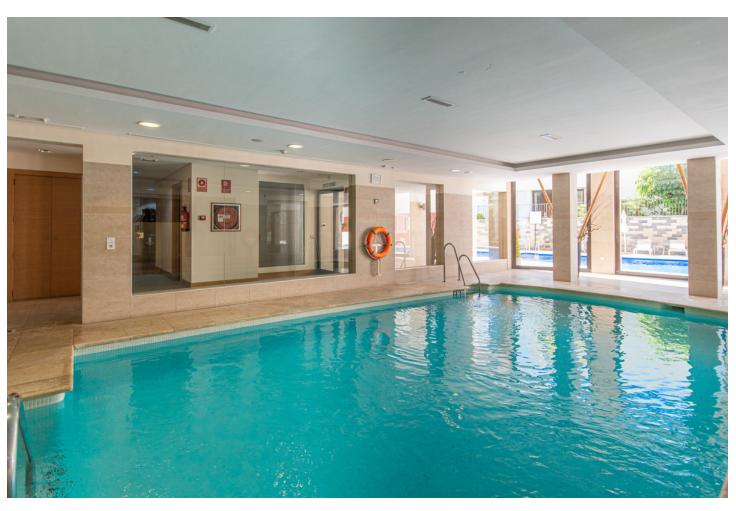

## Краткосрочная Аренда - Апартамент - Marbella 560€ / Неделя

Marbella Апартамент

2

2

90 m2

100 m2

MONTHLY RENT FROM NOVEMBER TO MARCH: MONTH + ELECTRICITY + FINAL CLEANING. MINIMUM STAY OF ONE MONTH. WE DO NOT DO ANNUAL RENTALS. We want to show you our modern Samara apartment, located in the mountains of Los Monteros, with incredible views of both the mountains and the sea that will make you fall in love. Short term rental in low season  $\lceil 550 \rceil$  week. Holiday rental in high season  $\lceil 1,400 \rceil$  week. Monthly rental from November to March for ☐ 1,400 per month + electricity + final cleaning. It is only 10 minutes from the center of Marbella and 15 minutes from Puerto Banús by car, where you can find the most exclusive shops and restaurants. And Malaga airport is only 40 minutes away by car. Samara is a luxury urban complex that has a 24-hour concierge, but also has the best facilities to enjoy your dream vacation. You can benefit from outdoor pools, sauna, heated indoor pool, massage room and gym. This characteristic holiday apartment has 90 m2 distributed on one floor, facing south and has a parking space. The fully equipped apartment consists of: A tastefully decorated living room furnished with a chaise longue sofa, a coffee table, plasma TV with the Apple platform and a dining table for 4 people, all to make your stay as comfortable as possible. From the living room you can access the terrace. A kitchen equipped with all the appliances you may need, there is a kettle, Nespresso coffee machine, toaster, microwave, multifunctional oven, ceramic hob, dishwasher and washing machine. You will also find all kinds of kitchenware, from crockery and glassware to cutlery and kitchenware. The master bedroom with bathroom en suite and a fantastic light that enters through the door that gives access to the terrace, has been furnished with a double bed and blackout curtains to guarantee the rest of our clients. In addition, from the bedroom you can enjoy spectacular views of the sea and a spacious built-in wardrobe. The en-suite bathroom in the master bedroom has a large bathtub, shower, double sink, toilet, bidet and underfloor heating to keep you warm in the winter months. It also has a hand-held hair dryer. The second bedroom is furnished with 2 single beds that can be joined into a large double bed and has a huge built-in wardrobe and door to access the terrace and enjoy those magnificent views of the sea. The second community bathroom for the whole house has a shower, a sink, toilet and underfloor heating, as well as a hairdryer. For the happiness of our clients we provide bath towels, bed linen and beach towels, so you don't have to worry about a thing. The whole house has general hot / cold air conditioning, so you can adapt the temperature to your needs and fiber optics. The terrace from which you can access from the living room and the two bedrooms has been equipped with an outdoor dining table and four chairs to make the best dinners with friends or family in the light of the moon and with the sound of the sea . The closest supermarket is only 8 minutes away by car (Supersol), and the closest beach and beach restaurants are only 7 minutes away by car.