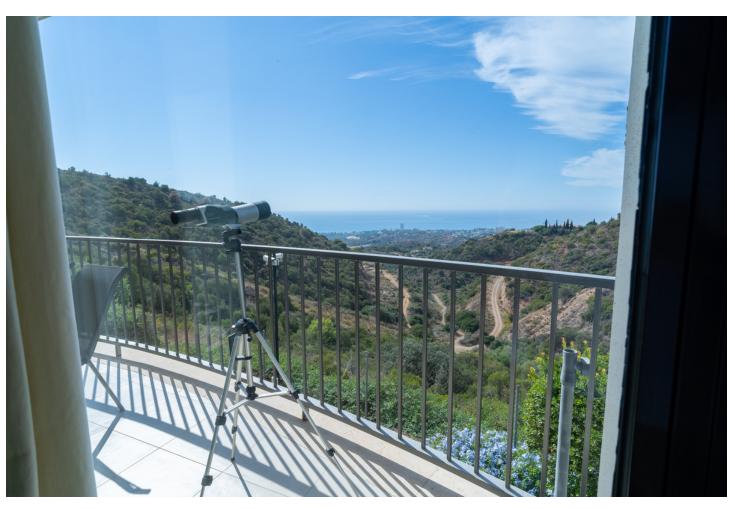

## Краткосрочная Аренда - Апартамент - Marbella 560€ / Неделя

Marbella Апартамент

2

2

90 m2

100 m2

MONTHLY RENT FROM NOVEMBER TO MARCH: MONTH + ELECTRICITY + FINAL CLEANING. MINIMUM STAY OF ONE MONTH. WE DO NOT DO ANNUAL RENTALS. We want to show you our modern Samara apartment, located in the mountains of Los Monteros, with incredible views of both the mountains and the sea that will make you fall in love. Short term rental in low season  $\lceil 550 \rceil$  week. Holiday rental in high season  $\lceil 1,400 \rceil$  week. Monthly rental from November to March for ☐ 1,400 per month + electricity + final cleaning. It is only 10 minutes from the center of Marbella and 15 minutes from Puerto Banús by car, where you can find the most exclusive shops and restaurants. And Malaga airport is only 40 minutes away by car. Samara is a luxury urban complex that has a 24-hour concierge, but also has the best facilities to enjoy your dream vacation. You can benefit from outdoor pools, sauna, heated indoor pool, massage room and gym. This characteristic holiday apartment has 90 m2 distributed on one floor, facing south and has a parking space. The fully equipped apartment consists of: A tastefully decorated living room furnished with a chaise longue sofa, a coffee table, plasma TV with the Apple platform and a dining table for 4 people, all to make your stay as comfortable as possible. From the living room you can access the terrace. A kitchen equipped with all the appliances you may need, there is a kettle, Nespresso coffee machine, toaster, microwave, multifunctional oven, ceramic hob, dishwasher and washing machine. You will also find all kinds of kitchenware, from crockery and glassware to cutlery and kitchenware. The master bedroom with bathroom en suite and a fantastic light that enters through the door that gives access to the terrace, has been furnished with a double bed and blackout curtains to guarantee the rest of our clients. In addition, from the bedroom you can enjoy spectacular views of the sea and a spacious built-in wardrobe. The en-suite bathroom in the master bedroom has a large bathtub, shower, double sink, toilet, bidet and underfloor heating to keep you warm in the winter months. It also has a hand-held hair dryer. The second bedroom is furnished with 2 single beds that can be joined into a large double bed and has a huge built-in wardrobe and door to access the terrace and enjoy those magnificent views of the sea. The second community bathroom for the whole house has a shower, a sink, toilet and underfloor heating, as well as a hairdryer. For the happiness of our clients we provide bath towels, bed linen and beach towels, so you don't have to worry about a thing. The whole house has general hot / cold air conditioning, so you can adapt the temperature to your needs and fiber optics. The terrace from which you can access from the living room and the two bedrooms has been equipped with an outdoor dining table and four chairs to make the best dinners with friends or family in the light of the moon and with the sound of the sea . The closest supermarket is only 8 minutes away by car (Supersol), and the closest beach and beach restaurants are only 7 minutes away by car.