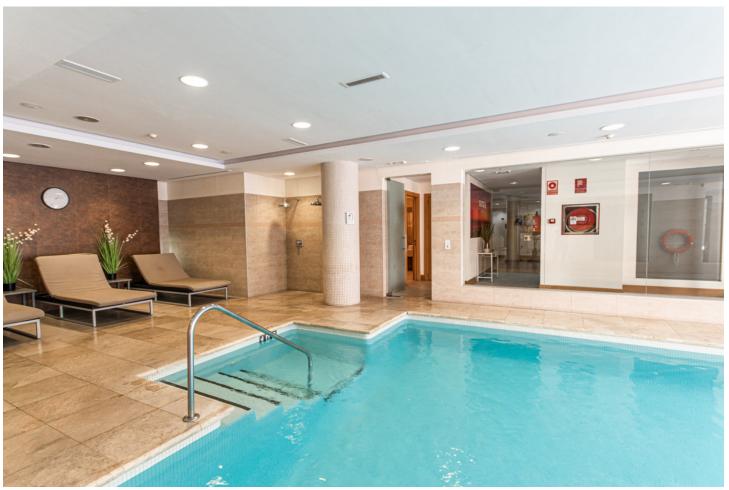

## Краткосрочная Аренда - Апартамент - Marbella 560€ / Неделя

Marbella Апартамент

2

2

90 m2

100 m2

MONTHLY RENT FROM NOVEMBER TO MARCH: MONTH + ELECTRICITY + FINAL CLEANING. MINIMUM STAY OF ONE MONTH. WE DO NOT DO ANNUAL RENTALS. We want to show you our modern Samara apartment, located in the mountains of Los Monteros, with incredible views of both the mountains and the sea that will make you fall in love. Short term rental in low season  $\lceil 550 \rceil$  week. Holiday rental in high season  $\lceil 1,400 \rceil$  week. Monthly rental from November to March for ☐ 1,400 per month + electricity + final cleaning. It is only 10 minutes from the center of Marbella and 15 minutes from Puerto Banús by car, where you can find the most exclusive shops and restaurants. And Malaga airport is only 40 minutes away by car. Samara is a luxury urban complex that has a 24-hour concierge, but also has the best facilities to enjoy your dream vacation. You can benefit from outdoor pools, sauna, heated indoor pool, massage room and gym. This characteristic holiday apartment has 90 m2 distributed on one floor, facing south and has a parking space. The fully equipped apartment consists of: A tastefully decorated living room furnished with a chaise longue sofa, a coffee table, plasma TV with the Apple platform and a dining table for 4 people, all to make your stay as comfortable as possible. From the living room you can access the terrace. A kitchen equipped with all the appliances you may need, there is a kettle, Nespresso coffee machine, toaster, microwave, multifunctional oven, ceramic hob, dishwasher and washing machine. You will also find all kinds of kitchenware, from crockery and glassware to cutlery and kitchenware. The master bedroom with bathroom en suite and a fantastic light that enters through the door that gives access to the terrace, has been furnished with a double bed and blackout curtains to guarantee the rest of our clients. In addition, from the bedroom you can enjoy spectacular views of the sea and a spacious built-in wardrobe. The en-suite bathroom in the master bedroom has a large bathtub, shower, double sink, toilet, bidet and underfloor heating to keep you warm in the winter months. It also has a hand-held hair dryer. The second bedroom is furnished with 2 single beds that can be joined into a large double bed and has a huge built-in wardrobe and door to access the terrace and enjoy those magnificent views of the sea. The second community bathroom for the whole house has a shower, a sink, toilet and underfloor heating, as well as a hairdryer. For the happiness of our clients we provide bath towels, bed linen and beach towels, so you don't have to worry about a thing. The whole house has general hot / cold air conditioning, so you can adapt the temperature to your needs and fiber optics. The terrace from which you can access from the living room and the two bedrooms has been equipped with an outdoor dining table and four chairs to make the best dinners with friends or family in the light of the moon and with the sound of the sea . The closest supermarket is only 8 minutes away by car (Supersol), and the closest beach and beach restaurants are only 7 minutes away by car.