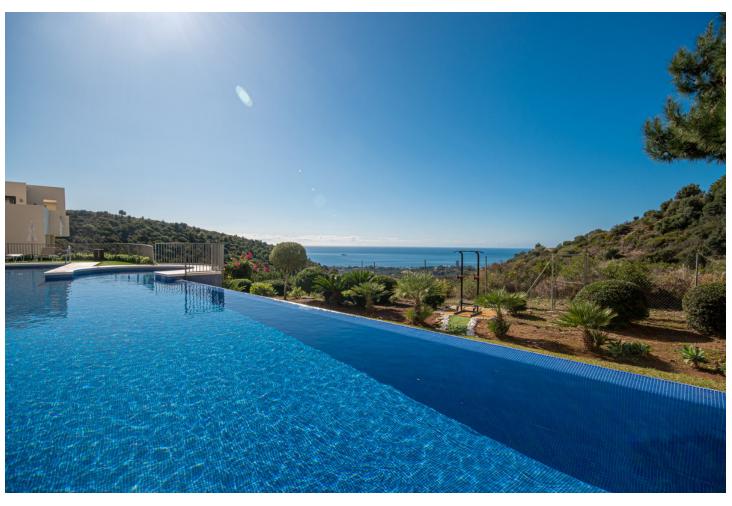

## Краткосрочная Аренда - Апартамент - Marbella 560€ / Неделя

Marbella Апартамент

2

2

90 m2

100 m2

MONTHLY RENT FROM NOVEMBER TO MARCH: MONTH + ELECTRICITY + FINAL CLEANING. MINIMUM STAY OF ONE MONTH. WE DO NOT DO ANNUAL RENTALS. We want to show you our modern Samara apartment, located in the mountains of Los Monteros, with incredible views of both the mountains and the sea that will make you fall in love. Short term rental in low season  $\lceil 550 \rceil$  week. Holiday rental in high season  $\lceil 1,400 \rceil$  week. Monthly rental from November to March for ☐ 1,400 per month + electricity + final cleaning. It is only 10 minutes from the center of Marbella and 15 minutes from Puerto Banús by car, where you can find the most exclusive shops and restaurants. And Malaga airport is only 40 minutes away by car. Samara is a luxury urban complex that has a 24-hour concierge, but also has the best facilities to enjoy your dream vacation. You can benefit from outdoor pools, sauna, heated indoor pool, massage room and gym. This characteristic holiday apartment has 90 m2 distributed on one floor, facing south and has a parking space. The fully equipped apartment consists of: A tastefully decorated living room furnished with a chaise longue sofa, a coffee table, plasma TV with the Apple platform and a dining table for 4 people, all to make your stay as comfortable as possible. From the living room you can access the terrace. A kitchen equipped with all the appliances you may need, there is a kettle, Nespresso coffee machine, toaster, microwave, multifunctional oven, ceramic hob, dishwasher and washing machine. You will also find all kinds of kitchenware, from crockery and glassware to cutlery and kitchenware. The master bedroom with bathroom en suite and a fantastic light that enters through the door that gives access to the terrace, has been furnished with a double bed and blackout curtains to guarantee the rest of our clients. In addition, from the bedroom you can enjoy spectacular views of the sea and a spacious built-in wardrobe. The en-suite bathroom in the master bedroom has a large bathtub, shower, double sink, toilet, bidet and underfloor heating to keep you warm in the winter months. It also has a hand-held hair dryer. The second bedroom is furnished with 2 single beds that can be joined into a large double bed and has a huge built-in wardrobe and door to access the terrace and enjoy those magnificent views of the sea. The second community bathroom for the whole house has a shower, a sink, toilet and underfloor heating, as well as a hairdryer. For the happiness of our clients we provide bath towels, bed linen and beach towels, so you don't have to worry about a thing. The whole house has general hot / cold air conditioning, so you can adapt the temperature to your needs and fiber optics. The terrace from which you can access from the living room and the two bedrooms has been equipped with an outdoor dining table and four chairs to make the best dinners with friends or family in the light of the moon and with the sound of the sea . The closest supermarket is only 8 minutes away by car (Supersol), and the closest beach and beach restaurants are only 7 minutes away by car.