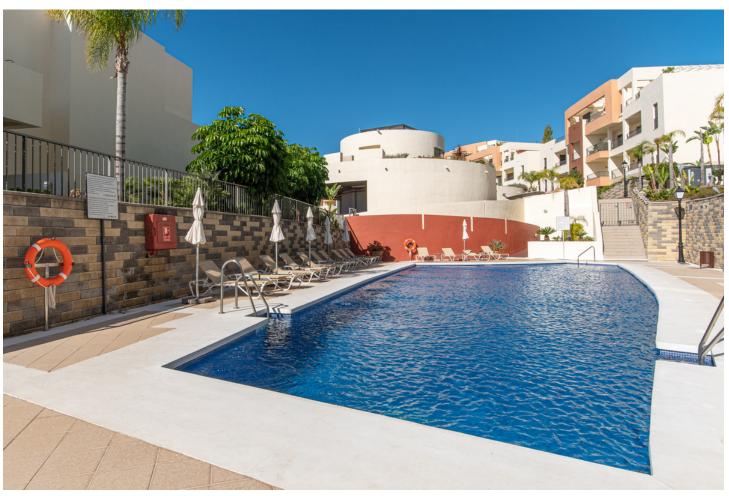

## Краткосрочная Аренда - Апартамент - Marbella 560€ / Неделя

Marbella Апартамент

2

2

90 m2

100 m2

MONTHLY RENT FROM NOVEMBER TO MARCH: MONTH + ELECTRICITY + FINAL CLEANING. MINIMUM STAY OF ONE MONTH. WE DO NOT DO ANNUAL RENTALS. We want to show you our modern Samara apartment, located in the mountains of Los Monteros, with incredible views of both the mountains and the sea that will make you fall in love. Short term rental in low season  $\lceil 550 \rceil$  week. Holiday rental in high season  $\lceil 1,400 \rceil$  week. Monthly rental from November to March for ☐ 1,400 per month + electricity + final cleaning. It is only 10 minutes from the center of Marbella and 15 minutes from Puerto Banús by car, where you can find the most exclusive shops and restaurants. And Malaga airport is only 40 minutes away by car. Samara is a luxury urban complex that has a 24-hour concierge, but also has the best facilities to enjoy your dream vacation. You can benefit from outdoor pools, sauna, heated indoor pool, massage room and gym. This characteristic holiday apartment has 90 m2 distributed on one floor, facing south and has a parking space. The fully equipped apartment consists of: A tastefully decorated living room furnished with a chaise longue sofa, a coffee table, plasma TV with the Apple platform and a dining table for 4 people, all to make your stay as comfortable as possible. From the living room you can access the terrace. A kitchen equipped with all the appliances you may need, there is a kettle, Nespresso coffee machine, toaster, microwave, multifunctional oven, ceramic hob, dishwasher and washing machine. You will also find all kinds of kitchenware, from crockery and glassware to cutlery and kitchenware. The master bedroom with bathroom en suite and a fantastic light that enters through the door that gives access to the terrace, has been furnished with a double bed and blackout curtains to guarantee the rest of our clients. In addition, from the bedroom you can enjoy spectacular views of the sea and a spacious built-in wardrobe. The en-suite bathroom in the master bedroom has a large bathtub, shower, double sink, toilet, bidet and underfloor heating to keep you warm in the winter months. It also has a hand-held hair dryer. The second bedroom is furnished with 2 single beds that can be joined into a large double bed and has a huge built-in wardrobe and door to access the terrace and enjoy those magnificent views of the sea. The second community bathroom for the whole house has a shower, a sink, toilet and underfloor heating, as well as a hairdryer. For the happiness of our clients we provide bath towels, bed linen and beach towels, so you don't have to worry about a thing. The whole house has general hot / cold air conditioning, so you can adapt the temperature to your needs and fiber optics. The terrace from which you can access from the living room and the two bedrooms has been equipped with an outdoor dining table and four chairs to make the best dinners with friends or family in the light of the moon and with the sound of the sea . The closest supermarket is only 8 minutes away by car (Supersol), and the closest beach and beach restaurants are only 7 minutes away by car.