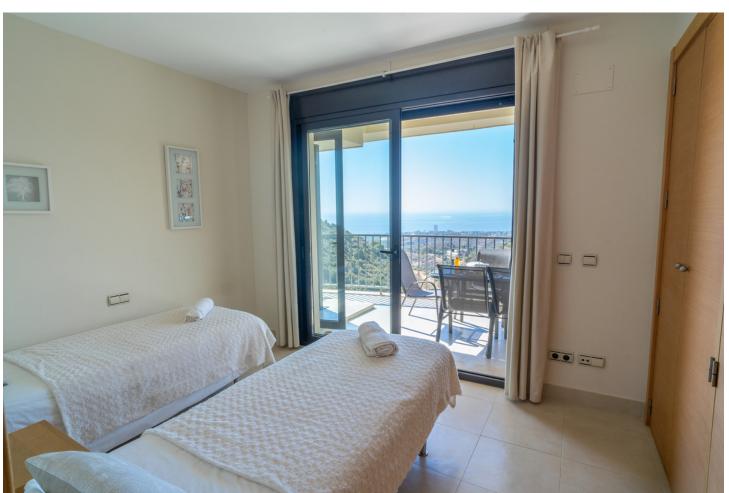

## Краткосрочная Аренда - Апартамент - Marbella 560€ / Неделя

Marbella Апартамент

2

2

90 m2

100 m2

MONTHLY RENT FROM NOVEMBER TO MARCH: MONTH + ELECTRICITY + FINAL CLEANING. MINIMUM STAY OF ONE MONTH. WE DO NOT DO ANNUAL RENTALS. We want to show you our modern Samara apartment, located in the mountains of Los Monteros, with incredible views of both the mountains and the sea that will make you fall in love. Short term rental in low season  $\lceil 550 \rceil$  week. Holiday rental in high season  $\lceil 1,400 \rceil$  week. Monthly rental from November to March for ☐ 1,400 per month + electricity + final cleaning. It is only 10 minutes from the center of Marbella and 15 minutes from Puerto Banús by car, where you can find the most exclusive shops and restaurants. And Malaga airport is only 40 minutes away by car. Samara is a luxury urban complex that has a 24-hour concierge, but also has the best facilities to enjoy your dream vacation. You can benefit from outdoor pools, sauna, heated indoor pool, massage room and gym. This characteristic holiday apartment has 90 m2 distributed on one floor, facing south and has a parking space. The fully equipped apartment consists of: A tastefully decorated living room furnished with a chaise longue sofa, a coffee table, plasma TV with the Apple platform and a dining table for 4 people, all to make your stay as comfortable as possible. From the living room you can access the terrace. A kitchen equipped with all the appliances you may need, there is a kettle, Nespresso coffee machine, toaster, microwave, multifunctional oven, ceramic hob, dishwasher and washing machine. You will also find all kinds of kitchenware, from crockery and glassware to cutlery and kitchenware. The master bedroom with bathroom en suite and a fantastic light that enters through the door that gives access to the terrace, has been furnished with a double bed and blackout curtains to guarantee the rest of our clients. In addition, from the bedroom you can enjoy spectacular views of the sea and a spacious built-in wardrobe. The en-suite bathroom in the master bedroom has a large bathtub, shower, double sink, toilet, bidet and underfloor heating to keep you warm in the winter months. It also has a hand-held hair dryer. The second bedroom is furnished with 2 single beds that can be joined into a large double bed and has a huge built-in wardrobe and door to access the terrace and enjoy those magnificent views of the sea. The second community bathroom for the whole house has a shower, a sink, toilet and underfloor heating, as well as a hairdryer. For the happiness of our clients we provide bath towels, bed linen and beach towels, so you don't have to worry about a thing. The whole house has general hot / cold air conditioning, so you can adapt the temperature to your needs and fiber optics. The terrace from which you can access from the living room and the two bedrooms has been equipped with an outdoor dining table and four chairs to make the best dinners with friends or family in the light of the moon and with the sound of the sea . The closest supermarket is only 8 minutes away by car (Supersol), and the closest beach and beach restaurants are only 7 minutes away by car.