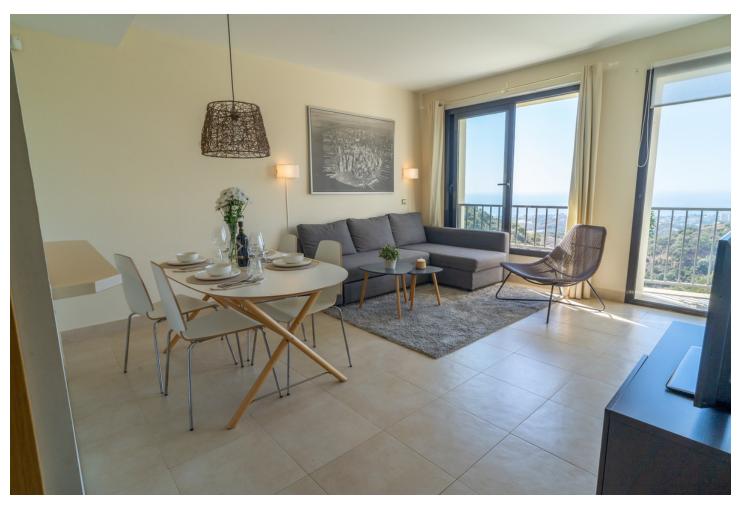

## Краткосрочная Аренда - Апартамент - Marbella 560€ / Неделя

Marbella Апартамент

2

2

90 m2

100 m2

MONTHLY RENT FROM NOVEMBER TO MARCH: MONTH + ELECTRICITY + FINAL CLEANING. MINIMUM STAY OF ONE MONTH. WE DO NOT DO ANNUAL RENTALS. We want to show you our modern Samara apartment, located in the mountains of Los Monteros, with incredible views of both the mountains and the sea that will make you fall in love. Short term rental in low season  $\lceil 550 \rceil$  week. Holiday rental in high season  $\lceil 1,400 \rceil$  week. Monthly rental from November to March for ☐ 1,400 per month + electricity + final cleaning. It is only 10 minutes from the center of Marbella and 15 minutes from Puerto Banús by car, where you can find the most exclusive shops and restaurants. And Malaga airport is only 40 minutes away by car. Samara is a luxury urban complex that has a 24-hour concierge, but also has the best facilities to enjoy your dream vacation. You can benefit from outdoor pools, sauna, heated indoor pool, massage room and gym. This characteristic holiday apartment has 90 m2 distributed on one floor, facing south and has a parking space. The fully equipped apartment consists of: A tastefully decorated living room furnished with a chaise longue sofa, a coffee table, plasma TV with the Apple platform and a dining table for 4 people, all to make your stay as comfortable as possible. From the living room you can access the terrace. A kitchen equipped with all the appliances you may need, there is a kettle, Nespresso coffee machine, toaster, microwave, multifunctional oven, ceramic hob, dishwasher and washing machine. You will also find all kinds of kitchenware, from crockery and glassware to cutlery and kitchenware. The master bedroom with bathroom en suite and a fantastic light that enters through the door that gives access to the terrace, has been furnished with a double bed and blackout curtains to guarantee the rest of our clients. In addition, from the bedroom you can enjoy spectacular views of the sea and a spacious built-in wardrobe. The en-suite bathroom in the master bedroom has a large bathtub, shower, double sink, toilet, bidet and underfloor heating to keep you warm in the winter months. It also has a hand-held hair dryer. The second bedroom is furnished with 2 single beds that can be joined into a large double bed and has a huge built-in wardrobe and door to access the terrace and enjoy those magnificent views of the sea. The second community bathroom for the whole house has a shower, a sink, toilet and underfloor heating, as well as a hairdryer. For the happiness of our clients we provide bath towels, bed linen and beach towels, so you don't have to worry about a thing. The whole house has general hot / cold air conditioning, so you can adapt the temperature to your needs and fiber optics. The terrace from which you can access from the living room and the two bedrooms has been equipped with an outdoor dining table and four chairs to make the best dinners with friends or family in the light of the moon and with the sound of the sea . The closest supermarket is only 8 minutes away by car (Supersol), and the closest beach and beach restaurants are only 7 minutes away by car.