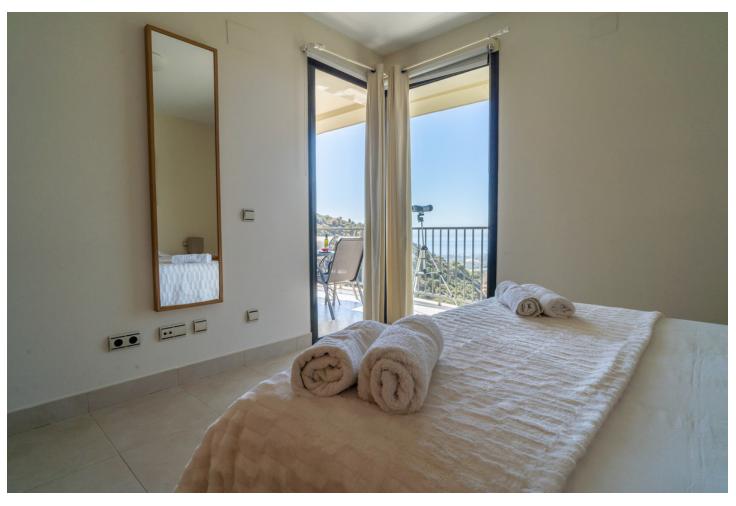

## Краткосрочная Аренда - Апартамент - Marbella 560€ / Неделя

Marbella Апартамент

2

2

90 m2

100 m2

MONTHLY RENT FROM NOVEMBER TO MARCH: MONTH + ELECTRICITY + FINAL CLEANING. MINIMUM STAY OF ONE MONTH. WE DO NOT DO ANNUAL RENTALS. We want to show you our modern Samara apartment, located in the mountains of Los Monteros, with incredible views of both the mountains and the sea that will make you fall in love. Short term rental in low season  $\lceil 550 \rceil$  week. Holiday rental in high season  $\lceil 1,400 \rceil$  week. Monthly rental from November to March for ☐ 1,400 per month + electricity + final cleaning. It is only 10 minutes from the center of Marbella and 15 minutes from Puerto Banús by car, where you can find the most exclusive shops and restaurants. And Malaga airport is only 40 minutes away by car. Samara is a luxury urban complex that has a 24-hour concierge, but also has the best facilities to enjoy your dream vacation. You can benefit from outdoor pools, sauna, heated indoor pool, massage room and gym. This characteristic holiday apartment has 90 m2 distributed on one floor, facing south and has a parking space. The fully equipped apartment consists of: A tastefully decorated living room furnished with a chaise longue sofa, a coffee table, plasma TV with the Apple platform and a dining table for 4 people, all to make your stay as comfortable as possible. From the living room you can access the terrace. A kitchen equipped with all the appliances you may need, there is a kettle, Nespresso coffee machine, toaster, microwave, multifunctional oven, ceramic hob, dishwasher and washing machine. You will also find all kinds of kitchenware, from crockery and glassware to cutlery and kitchenware. The master bedroom with bathroom en suite and a fantastic light that enters through the door that gives access to the terrace, has been furnished with a double bed and blackout curtains to guarantee the rest of our clients. In addition, from the bedroom you can enjoy spectacular views of the sea and a spacious built-in wardrobe. The en-suite bathroom in the master bedroom has a large bathtub, shower, double sink, toilet, bidet and underfloor heating to keep you warm in the winter months. It also has a hand-held hair dryer. The second bedroom is furnished with 2 single beds that can be joined into a large double bed and has a huge built-in wardrobe and door to access the terrace and enjoy those magnificent views of the sea. The second community bathroom for the whole house has a shower, a sink, toilet and underfloor heating, as well as a hairdryer. For the happiness of our clients we provide bath towels, bed linen and beach towels, so you don't have to worry about a thing. The whole house has general hot / cold air conditioning, so you can adapt the temperature to your needs and fiber optics. The terrace from which you can access from the living room and the two bedrooms has been equipped with an outdoor dining table and four chairs to make the best dinners with friends or family in the light of the moon and with the sound of the sea . The closest supermarket is only 8 minutes away by car (Supersol), and the closest beach and beach restaurants are only 7 minutes away by car.