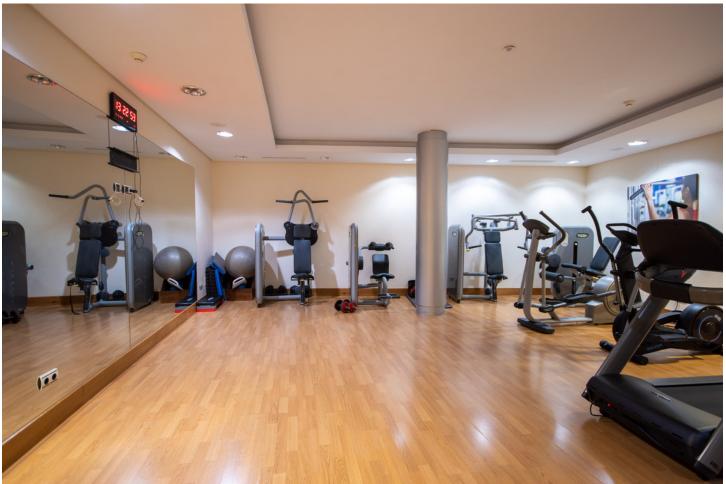

## Краткосрочная Аренда - Апартамент - Marbella 560€ / Неделя

Marbella Апартамент

2

2

90 m2

100 m2

MONTHLY RENT FROM NOVEMBER TO MARCH: MONTH + ELECTRICITY + FINAL CLEANING. MINIMUM STAY OF ONE MONTH. WE DO NOT DO ANNUAL RENTALS. We want to show you our modern Samara apartment, located in the mountains of Los Monteros, with incredible views of both the mountains and the sea that will make you fall in love. Short term rental in low season  $\lceil 550 \rceil$  week. Holiday rental in high season  $\lceil 1,400 \rceil$  week. Monthly rental from November to March for ☐ 1,400 per month + electricity + final cleaning. It is only 10 minutes from the center of Marbella and 15 minutes from Puerto Banús by car, where you can find the most exclusive shops and restaurants. And Malaga airport is only 40 minutes away by car. Samara is a luxury urban complex that has a 24-hour concierge, but also has the best facilities to enjoy your dream vacation. You can benefit from outdoor pools, sauna, heated indoor pool, massage room and gym. This characteristic holiday apartment has 90 m2 distributed on one floor, facing south and has a parking space. The fully equipped apartment consists of: A tastefully decorated living room furnished with a chaise longue sofa, a coffee table, plasma TV with the Apple platform and a dining table for 4 people, all to make your stay as comfortable as possible. From the living room you can access the terrace. A kitchen equipped with all the appliances you may need, there is a kettle, Nespresso coffee machine, toaster, microwave, multifunctional oven, ceramic hob, dishwasher and washing machine. You will also find all kinds of kitchenware, from crockery and glassware to cutlery and kitchenware. The master bedroom with bathroom en suite and a fantastic light that enters through the door that gives access to the terrace, has been furnished with a double bed and blackout curtains to guarantee the rest of our clients. In addition, from the bedroom you can enjoy spectacular views of the sea and a spacious built-in wardrobe. The en-suite bathroom in the master bedroom has a large bathtub, shower, double sink, toilet, bidet and underfloor heating to keep you warm in the winter months. It also has a hand-held hair dryer. The second bedroom is furnished with 2 single beds that can be joined into a large double bed and has a huge built-in wardrobe and door to access the terrace and enjoy those magnificent views of the sea. The second community bathroom for the whole house has a shower, a sink, toilet and underfloor heating, as well as a hairdryer. For the happiness of our clients we provide bath towels, bed linen and beach towels, so you don't have to worry about a thing. The whole house has general hot / cold air conditioning, so you can adapt the temperature to your needs and fiber optics. The terrace from which you can access from the living room and the two bedrooms has been equipped with an outdoor dining table and four chairs to make the best dinners with friends or family in the light of the moon and with the sound of the sea . The closest supermarket is only 8 minutes away by car (Supersol), and the closest beach and beach restaurants are only 7 minutes away by car.