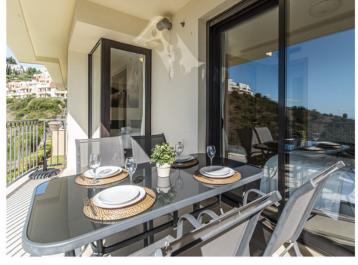

## Краткосрочная Аренда - Апартамент - Marbella 560€ / Неделя

Marbella Апартамент

2

2

90 m2

100 m2

MONTHLY RENT FROM NOVEMBER TO MARCH: MONTH + ELECTRICITY + FINAL CLEANING. MINIMUM STAY OF ONE MONTH. WE DO NOT DO ANNUAL RENTALS. We want to show you our modern Samara apartment, located in the mountains of Los Monteros, with incredible views of both the mountains and the sea that will make you fall in love. Short term rental in low season  $\lceil 550 \rceil$  week. Holiday rental in high season  $\lceil 1,400 \rceil$  week. Monthly rental from November to March for ☐ 1,400 per month + electricity + final cleaning. It is only 10 minutes from the center of Marbella and 15 minutes from Puerto Banús by car, where you can find the most exclusive shops and restaurants. And Malaga airport is only 40 minutes away by car. Samara is a luxury urban complex that has a 24-hour concierge, but also has the best facilities to enjoy your dream vacation. You can benefit from outdoor pools, sauna, heated indoor pool, massage room and gym. This characteristic holiday apartment has 90 m2 distributed on one floor, facing south and has a parking space. The fully equipped apartment consists of: A tastefully decorated living room furnished with a chaise longue sofa, a coffee table, plasma TV with the Apple platform and a dining table for 4 people, all to make your stay as comfortable as possible. From the living room you can access the terrace. A kitchen equipped with all the appliances you may need, there is a kettle, Nespresso coffee machine, toaster, microwave, multifunctional oven, ceramic hob, dishwasher and washing machine. You will also find all kinds of kitchenware, from crockery and glassware to cutlery and kitchenware. The master bedroom with bathroom en suite and a fantastic light that enters through the door that gives access to the terrace, has been furnished with a double bed and blackout curtains to guarantee the rest of our clients. In addition, from the bedroom you can enjoy spectacular views of the sea and a spacious built-in wardrobe. The en-suite bathroom in the master bedroom has a large bathtub, shower, double sink, toilet, bidet and underfloor heating to keep you warm in the winter months. It also has a hand-held hair dryer. The second bedroom is furnished with 2 single beds that can be joined into a large double bed and has a huge built-in wardrobe and door to access the terrace and enjoy those magnificent views of the sea. The second community bathroom for the whole house has a shower, a sink, toilet and underfloor heating, as well as a hairdryer. For the happiness of our clients we provide bath towels, bed linen and beach towels, so you don't have to worry about a thing. The whole house has general hot / cold air conditioning, so you can adapt the temperature to your needs and fiber optics. The terrace from which you can access from the living room and the two bedrooms has been equipped with an outdoor dining table and four chairs to make the best dinners with friends or family in the light of the moon and with the sound of the sea . The closest supermarket is only 8 minutes away by car (Supersol), and the closest beach and beach restaurants are only 7 minutes away by car.