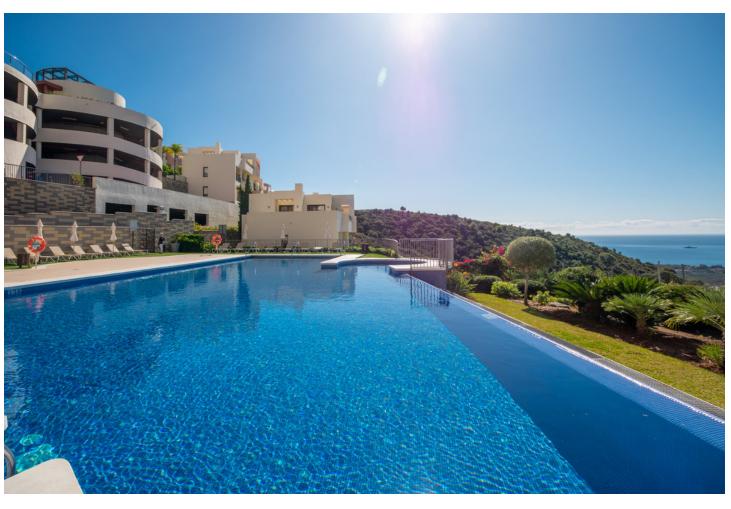

## Краткосрочная Аренда - Апартамент - Marbella 560€ / Неделя

Marbella Апартамент

2

2

90 m2

100 m2

MONTHLY RENT FROM NOVEMBER TO MARCH: MONTH + ELECTRICITY + FINAL CLEANING. MINIMUM STAY OF ONE MONTH. WE DO NOT DO ANNUAL RENTALS. We want to show you our modern Samara apartment, located in the mountains of Los Monteros, with incredible views of both the mountains and the sea that will make you fall in love. Short term rental in low season  $\lceil 550 \rceil$  week. Holiday rental in high season  $\lceil 1,400 \rceil$  week. Monthly rental from November to March for ☐ 1,400 per month + electricity + final cleaning. It is only 10 minutes from the center of Marbella and 15 minutes from Puerto Banús by car, where you can find the most exclusive shops and restaurants. And Malaga airport is only 40 minutes away by car. Samara is a luxury urban complex that has a 24-hour concierge, but also has the best facilities to enjoy your dream vacation. You can benefit from outdoor pools, sauna, heated indoor pool, massage room and gym. This characteristic holiday apartment has 90 m2 distributed on one floor, facing south and has a parking space. The fully equipped apartment consists of: A tastefully decorated living room furnished with a chaise longue sofa, a coffee table, plasma TV with the Apple platform and a dining table for 4 people, all to make your stay as comfortable as possible. From the living room you can access the terrace. A kitchen equipped with all the appliances you may need, there is a kettle, Nespresso coffee machine, toaster, microwave, multifunctional oven, ceramic hob, dishwasher and washing machine. You will also find all kinds of kitchenware, from crockery and glassware to cutlery and kitchenware. The master bedroom with bathroom en suite and a fantastic light that enters through the door that gives access to the terrace, has been furnished with a double bed and blackout curtains to guarantee the rest of our clients. In addition, from the bedroom you can enjoy spectacular views of the sea and a spacious built-in wardrobe. The en-suite bathroom in the master bedroom has a large bathtub, shower, double sink, toilet, bidet and underfloor heating to keep you warm in the winter months. It also has a hand-held hair dryer. The second bedroom is furnished with 2 single beds that can be joined into a large double bed and has a huge built-in wardrobe and door to access the terrace and enjoy those magnificent views of the sea. The second community bathroom for the whole house has a shower, a sink, toilet and underfloor heating, as well as a hairdryer. For the happiness of our clients we provide bath towels, bed linen and beach towels, so you don't have to worry about a thing. The whole house has general hot / cold air conditioning, so you can adapt the temperature to your needs and fiber optics. The terrace from which you can access from the living room and the two bedrooms has been equipped with an outdoor dining table and four chairs to make the best dinners with friends or family in the light of the moon and with the sound of the sea . The closest supermarket is only 8 minutes away by car (Supersol), and the closest beach and beach restaurants are only 7 minutes away by car.