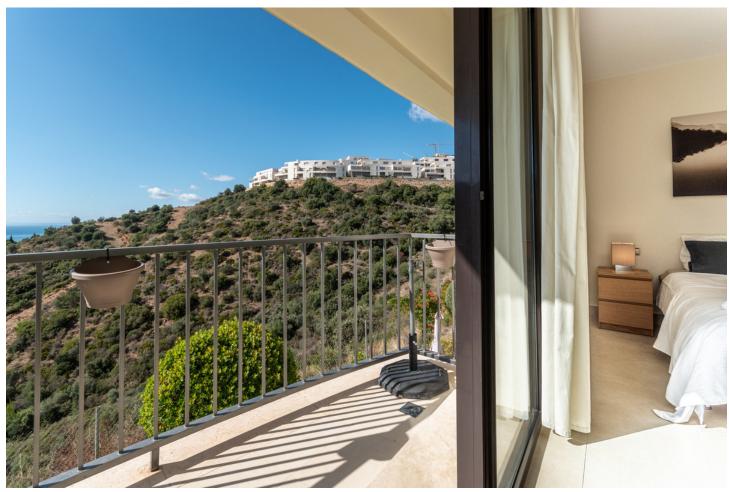

## Краткосрочная Аренда - Апартамент - Marbella 560€ / Неделя

Marbella Апартамент

2

2

90 m2

100 m2

MONTHLY RENT FROM NOVEMBER TO MARCH: MONTH + ELECTRICITY + FINAL CLEANING. MINIMUM STAY OF ONE MONTH. WE DO NOT DO ANNUAL RENTALS. We want to show you our modern Samara apartment, located in the mountains of Los Monteros, with incredible views of both the mountains and the sea that will make you fall in love. Short term rental in low season  $\lceil 550 \rceil$  week. Holiday rental in high season  $\lceil 1,400 \rceil$  week. Monthly rental from November to March for ☐ 1,400 per month + electricity + final cleaning. It is only 10 minutes from the center of Marbella and 15 minutes from Puerto Banús by car, where you can find the most exclusive shops and restaurants. And Malaga airport is only 40 minutes away by car. Samara is a luxury urban complex that has a 24-hour concierge, but also has the best facilities to enjoy your dream vacation. You can benefit from outdoor pools, sauna, heated indoor pool, massage room and gym. This characteristic holiday apartment has 90 m2 distributed on one floor, facing south and has a parking space. The fully equipped apartment consists of: A tastefully decorated living room furnished with a chaise longue sofa, a coffee table, plasma TV with the Apple platform and a dining table for 4 people, all to make your stay as comfortable as possible. From the living room you can access the terrace. A kitchen equipped with all the appliances you may need, there is a kettle, Nespresso coffee machine, toaster, microwave, multifunctional oven, ceramic hob, dishwasher and washing machine. You will also find all kinds of kitchenware, from crockery and glassware to cutlery and kitchenware. The master bedroom with bathroom en suite and a fantastic light that enters through the door that gives access to the terrace, has been furnished with a double bed and blackout curtains to guarantee the rest of our clients. In addition, from the bedroom you can enjoy spectacular views of the sea and a spacious built-in wardrobe. The en-suite bathroom in the master bedroom has a large bathtub, shower, double sink, toilet, bidet and underfloor heating to keep you warm in the winter months. It also has a hand-held hair dryer. The second bedroom is furnished with 2 single beds that can be joined into a large double bed and has a huge built-in wardrobe and door to access the terrace and enjoy those magnificent views of the sea. The second community bathroom for the whole house has a shower, a sink, toilet and underfloor heating, as well as a hairdryer. For the happiness of our clients we provide bath towels, bed linen and beach towels, so you don't have to worry about a thing. The whole house has general hot / cold air conditioning, so you can adapt the temperature to your needs and fiber optics. The terrace from which you can access from the living room and the two bedrooms has been equipped with an outdoor dining table and four chairs to make the best dinners with friends or family in the light of the moon and with the sound of the sea . The closest supermarket is only 8 minutes away by car (Supersol), and the closest beach and beach restaurants are only 7 minutes away by car.