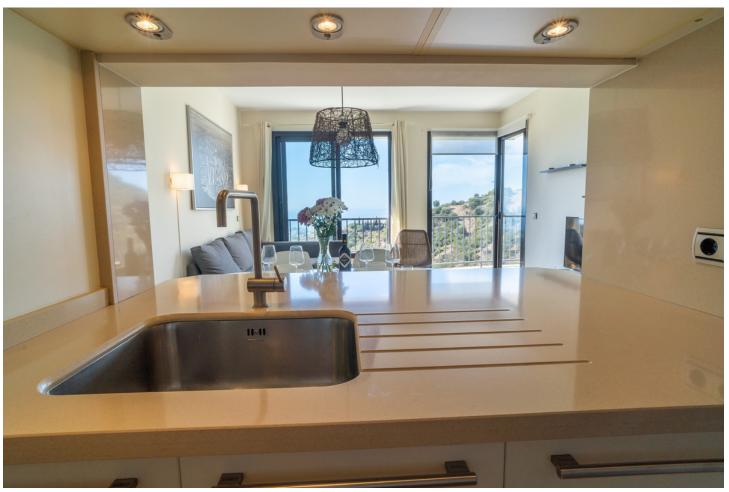

## Краткосрочная Аренда - Апартамент - Marbella 560€ / Неделя

Marbella Апартамент

2

2

90 m2

100 m2

MONTHLY RENT FROM NOVEMBER TO MARCH: MONTH + ELECTRICITY + FINAL CLEANING. MINIMUM STAY OF ONE MONTH. WE DO NOT DO ANNUAL RENTALS. We want to show you our modern Samara apartment, located in the mountains of Los Monteros, with incredible views of both the mountains and the sea that will make you fall in love. Short term rental in low season  $\lceil 550 \rceil$  week. Holiday rental in high season  $\lceil 1,400 \rceil$  week. Monthly rental from November to March for ☐ 1,400 per month + electricity + final cleaning. It is only 10 minutes from the center of Marbella and 15 minutes from Puerto Banús by car, where you can find the most exclusive shops and restaurants. And Malaga airport is only 40 minutes away by car. Samara is a luxury urban complex that has a 24-hour concierge, but also has the best facilities to enjoy your dream vacation. You can benefit from outdoor pools, sauna, heated indoor pool, massage room and gym. This characteristic holiday apartment has 90 m2 distributed on one floor, facing south and has a parking space. The fully equipped apartment consists of: A tastefully decorated living room furnished with a chaise longue sofa, a coffee table, plasma TV with the Apple platform and a dining table for 4 people, all to make your stay as comfortable as possible. From the living room you can access the terrace. A kitchen equipped with all the appliances you may need, there is a kettle, Nespresso coffee machine, toaster, microwave, multifunctional oven, ceramic hob, dishwasher and washing machine. You will also find all kinds of kitchenware, from crockery and glassware to cutlery and kitchenware. The master bedroom with bathroom en suite and a fantastic light that enters through the door that gives access to the terrace, has been furnished with a double bed and blackout curtains to guarantee the rest of our clients. In addition, from the bedroom you can enjoy spectacular views of the sea and a spacious built-in wardrobe. The en-suite bathroom in the master bedroom has a large bathtub, shower, double sink, toilet, bidet and underfloor heating to keep you warm in the winter months. It also has a hand-held hair dryer. The second bedroom is furnished with 2 single beds that can be joined into a large double bed and has a huge built-in wardrobe and door to access the terrace and enjoy those magnificent views of the sea. The second community bathroom for the whole house has a shower, a sink, toilet and underfloor heating, as well as a hairdryer. For the happiness of our clients we provide bath towels, bed linen and beach towels, so you don't have to worry about a thing. The whole house has general hot / cold air conditioning, so you can adapt the temperature to your needs and fiber optics. The terrace from which you can access from the living room and the two bedrooms has been equipped with an outdoor dining table and four chairs to make the best dinners with friends or family in the light of the moon and with the sound of the sea . The closest supermarket is only 8 minutes away by car (Supersol), and the closest beach and beach restaurants are only 7 minutes away by car.