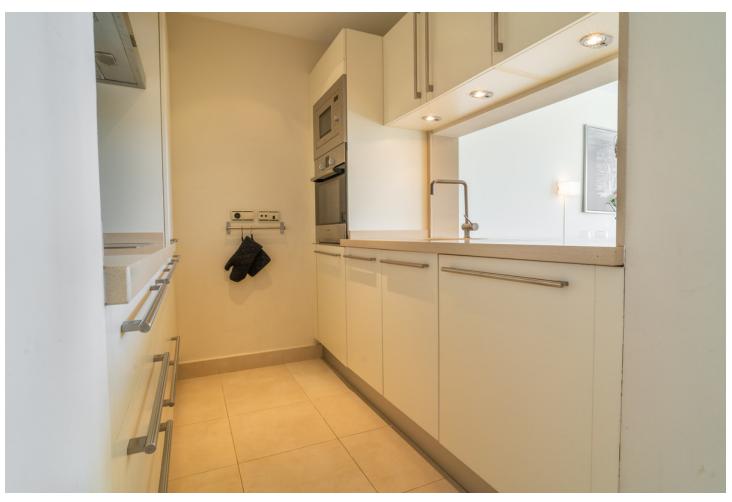

## Краткосрочная Аренда - Апартамент - Marbella 560€ / Неделя

Marbella Апартамент

2

2

90 m2

100 m2

MONTHLY RENT FROM NOVEMBER TO MARCH: MONTH + ELECTRICITY + FINAL CLEANING. MINIMUM STAY OF ONE MONTH. WE DO NOT DO ANNUAL RENTALS. We want to show you our modern Samara apartment, located in the mountains of Los Monteros, with incredible views of both the mountains and the sea that will make you fall in love. Short term rental in low season  $\lceil 550 \rceil$  week. Holiday rental in high season  $\lceil 1,400 \rceil$  week. Monthly rental from November to March for ☐ 1,400 per month + electricity + final cleaning. It is only 10 minutes from the center of Marbella and 15 minutes from Puerto Banús by car, where you can find the most exclusive shops and restaurants. And Malaga airport is only 40 minutes away by car. Samara is a luxury urban complex that has a 24-hour concierge, but also has the best facilities to enjoy your dream vacation. You can benefit from outdoor pools, sauna, heated indoor pool, massage room and gym. This characteristic holiday apartment has 90 m2 distributed on one floor, facing south and has a parking space. The fully equipped apartment consists of: A tastefully decorated living room furnished with a chaise longue sofa, a coffee table, plasma TV with the Apple platform and a dining table for 4 people, all to make your stay as comfortable as possible. From the living room you can access the terrace. A kitchen equipped with all the appliances you may need, there is a kettle, Nespresso coffee machine, toaster, microwave, multifunctional oven, ceramic hob, dishwasher and washing machine. You will also find all kinds of kitchenware, from crockery and glassware to cutlery and kitchenware. The master bedroom with bathroom en suite and a fantastic light that enters through the door that gives access to the terrace, has been furnished with a double bed and blackout curtains to guarantee the rest of our clients. In addition, from the bedroom you can enjoy spectacular views of the sea and a spacious built-in wardrobe. The en-suite bathroom in the master bedroom has a large bathtub, shower, double sink, toilet, bidet and underfloor heating to keep you warm in the winter months. It also has a hand-held hair dryer. The second bedroom is furnished with 2 single beds that can be joined into a large double bed and has a huge built-in wardrobe and door to access the terrace and enjoy those magnificent views of the sea. The second community bathroom for the whole house has a shower, a sink, toilet and underfloor heating, as well as a hairdryer. For the happiness of our clients we provide bath towels, bed linen and beach towels, so you don't have to worry about a thing. The whole house has general hot / cold air conditioning, so you can adapt the temperature to your needs and fiber optics. The terrace from which you can access from the living room and the two bedrooms has been equipped with an outdoor dining table and four chairs to make the best dinners with friends or family in the light of the moon and with the sound of the sea . The closest supermarket is only 8 minutes away by car (Supersol), and the closest beach and beach restaurants are only 7 minutes away by car.