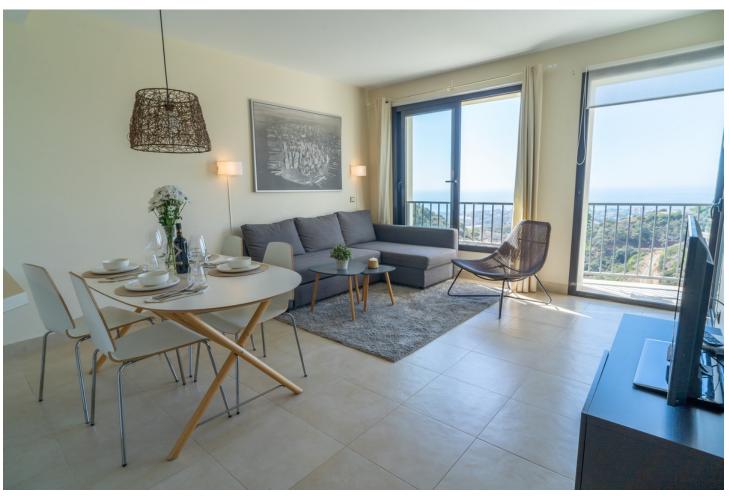

## Краткосрочная Аренда - Апартамент - Marbella 560€ / Неделя

Marbella Апартамент

2

2

90 m2

100 m2

MONTHLY RENT FROM NOVEMBER TO MARCH: MONTH + ELECTRICITY + FINAL CLEANING. MINIMUM STAY OF ONE MONTH. WE DO NOT DO ANNUAL RENTALS. We want to show you our modern Samara apartment, located in the mountains of Los Monteros, with incredible views of both the mountains and the sea that will make you fall in love. Short term rental in low season  $\lceil 550 \rceil$  week. Holiday rental in high season  $\lceil 1,400 \rceil$  week. Monthly rental from November to March for ☐ 1,400 per month + electricity + final cleaning. It is only 10 minutes from the center of Marbella and 15 minutes from Puerto Banús by car, where you can find the most exclusive shops and restaurants. And Malaga airport is only 40 minutes away by car. Samara is a luxury urban complex that has a 24-hour concierge, but also has the best facilities to enjoy your dream vacation. You can benefit from outdoor pools, sauna, heated indoor pool, massage room and gym. This characteristic holiday apartment has 90 m2 distributed on one floor, facing south and has a parking space. The fully equipped apartment consists of: A tastefully decorated living room furnished with a chaise longue sofa, a coffee table, plasma TV with the Apple platform and a dining table for 4 people, all to make your stay as comfortable as possible. From the living room you can access the terrace. A kitchen equipped with all the appliances you may need, there is a kettle, Nespresso coffee machine, toaster, microwave, multifunctional oven, ceramic hob, dishwasher and washing machine. You will also find all kinds of kitchenware, from crockery and glassware to cutlery and kitchenware. The master bedroom with bathroom en suite and a fantastic light that enters through the door that gives access to the terrace, has been furnished with a double bed and blackout curtains to guarantee the rest of our clients. In addition, from the bedroom you can enjoy spectacular views of the sea and a spacious built-in wardrobe. The en-suite bathroom in the master bedroom has a large bathtub, shower, double sink, toilet, bidet and underfloor heating to keep you warm in the winter months. It also has a hand-held hair dryer. The second bedroom is furnished with 2 single beds that can be joined into a large double bed and has a huge built-in wardrobe and door to access the terrace and enjoy those magnificent views of the sea. The second community bathroom for the whole house has a shower, a sink, toilet and underfloor heating, as well as a hairdryer. For the happiness of our clients we provide bath towels, bed linen and beach towels, so you don't have to worry about a thing. The whole house has general hot / cold air conditioning, so you can adapt the temperature to your needs and fiber optics. The terrace from which you can access from the living room and the two bedrooms has been equipped with an outdoor dining table and four chairs to make the best dinners with friends or family in the light of the moon and with the sound of the sea . The closest supermarket is only 8 minutes away by car (Supersol), and the closest beach and beach restaurants are only 7 minutes away by car.