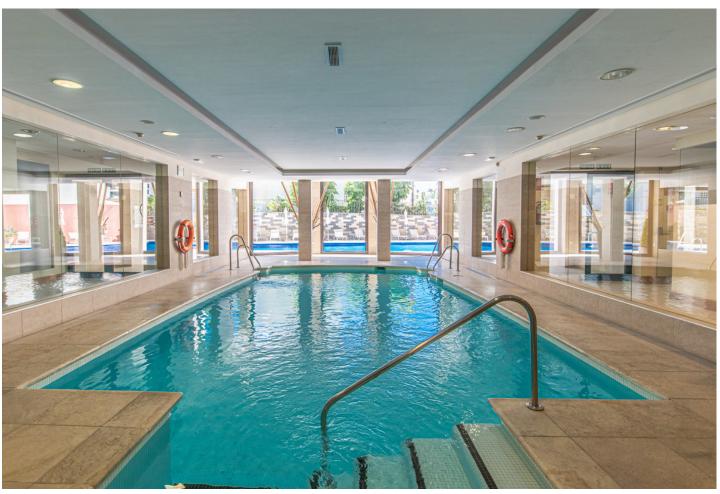

## Краткосрочная Аренда - Апартамент - Marbella 560€ / Неделя

Marbella Апартамент

2

2

90 m2

100 m2

MONTHLY RENT FROM NOVEMBER TO MARCH: MONTH + ELECTRICITY + FINAL CLEANING. MINIMUM STAY OF ONE MONTH. WE DO NOT DO ANNUAL RENTALS. We want to show you our modern Samara apartment, located in the mountains of Los Monteros, with incredible views of both the mountains and the sea that will make you fall in love. Short term rental in low season  $\lceil 550 \rceil$  week. Holiday rental in high season  $\lceil 1,400 \rceil$  week. Monthly rental from November to March for ☐ 1,400 per month + electricity + final cleaning. It is only 10 minutes from the center of Marbella and 15 minutes from Puerto Banús by car, where you can find the most exclusive shops and restaurants. And Malaga airport is only 40 minutes away by car. Samara is a luxury urban complex that has a 24-hour concierge, but also has the best facilities to enjoy your dream vacation. You can benefit from outdoor pools, sauna, heated indoor pool, massage room and gym. This characteristic holiday apartment has 90 m2 distributed on one floor, facing south and has a parking space. The fully equipped apartment consists of: A tastefully decorated living room furnished with a chaise longue sofa, a coffee table, plasma TV with the Apple platform and a dining table for 4 people, all to make your stay as comfortable as possible. From the living room you can access the terrace. A kitchen equipped with all the appliances you may need, there is a kettle, Nespresso coffee machine, toaster, microwave, multifunctional oven, ceramic hob, dishwasher and washing machine. You will also find all kinds of kitchenware, from crockery and glassware to cutlery and kitchenware. The master bedroom with bathroom en suite and a fantastic light that enters through the door that gives access to the terrace, has been furnished with a double bed and blackout curtains to guarantee the rest of our clients. In addition, from the bedroom you can enjoy spectacular views of the sea and a spacious built-in wardrobe. The en-suite bathroom in the master bedroom has a large bathtub, shower, double sink, toilet, bidet and underfloor heating to keep you warm in the winter months. It also has a hand-held hair dryer. The second bedroom is furnished with 2 single beds that can be joined into a large double bed and has a huge built-in wardrobe and door to access the terrace and enjoy those magnificent views of the sea. The second community bathroom for the whole house has a shower, a sink, toilet and underfloor heating, as well as a hairdryer. For the happiness of our clients we provide bath towels, bed linen and beach towels, so you don't have to worry about a thing. The whole house has general hot / cold air conditioning, so you can adapt the temperature to your needs and fiber optics. The terrace from which you can access from the living room and the two bedrooms has been equipped with an outdoor dining table and four chairs to make the best dinners with friends or family in the light of the moon and with the sound of the sea . The closest supermarket is only 8 minutes away by car (Supersol), and the closest beach and beach restaurants are only 7 minutes away by car.