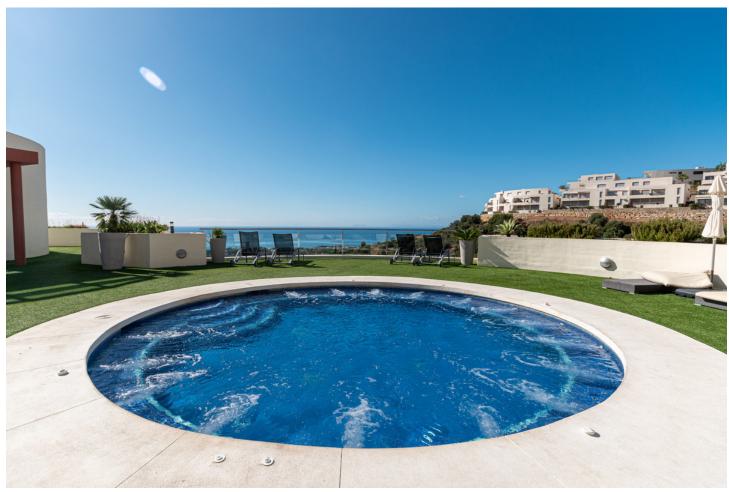

## Краткосрочная Аренда - Апартамент - Marbella 560€ / Неделя

Marbella Апартамент

2

2

90 m2

100 m2

MONTHLY RENT FROM NOVEMBER TO MARCH: MONTH + ELECTRICITY + FINAL CLEANING. MINIMUM STAY OF ONE MONTH. WE DO NOT DO ANNUAL RENTALS. We want to show you our modern Samara apartment, located in the mountains of Los Monteros, with incredible views of both the mountains and the sea that will make you fall in love. Short term rental in low season  $\lceil 550 \rceil$  week. Holiday rental in high season  $\lceil 1,400 \rceil$  week. Monthly rental from November to March for ☐ 1,400 per month + electricity + final cleaning. It is only 10 minutes from the center of Marbella and 15 minutes from Puerto Banús by car, where you can find the most exclusive shops and restaurants. And Malaga airport is only 40 minutes away by car. Samara is a luxury urban complex that has a 24-hour concierge, but also has the best facilities to enjoy your dream vacation. You can benefit from outdoor pools, sauna, heated indoor pool, massage room and gym. This characteristic holiday apartment has 90 m2 distributed on one floor, facing south and has a parking space. The fully equipped apartment consists of: A tastefully decorated living room furnished with a chaise longue sofa, a coffee table, plasma TV with the Apple platform and a dining table for 4 people, all to make your stay as comfortable as possible. From the living room you can access the terrace. A kitchen equipped with all the appliances you may need, there is a kettle, Nespresso coffee machine, toaster, microwave, multifunctional oven, ceramic hob, dishwasher and washing machine. You will also find all kinds of kitchenware, from crockery and glassware to cutlery and kitchenware. The master bedroom with bathroom en suite and a fantastic light that enters through the door that gives access to the terrace, has been furnished with a double bed and blackout curtains to guarantee the rest of our clients. In addition, from the bedroom you can enjoy spectacular views of the sea and a spacious built-in wardrobe. The en-suite bathroom in the master bedroom has a large bathtub, shower, double sink, toilet, bidet and underfloor heating to keep you warm in the winter months. It also has a hand-held hair dryer. The second bedroom is furnished with 2 single beds that can be joined into a large double bed and has a huge built-in wardrobe and door to access the terrace and enjoy those magnificent views of the sea. The second community bathroom for the whole house has a shower, a sink, toilet and underfloor heating, as well as a hairdryer. For the happiness of our clients we provide bath towels, bed linen and beach towels, so you don't have to worry about a thing. The whole house has general hot / cold air conditioning, so you can adapt the temperature to your needs and fiber optics. The terrace from which you can access from the living room and the two bedrooms has been equipped with an outdoor dining table and four chairs to make the best dinners with friends or family in the light of the moon and with the sound of the sea . The closest supermarket is only 8 minutes away by car (Supersol), and the closest beach and beach restaurants are only 7 minutes away by car.