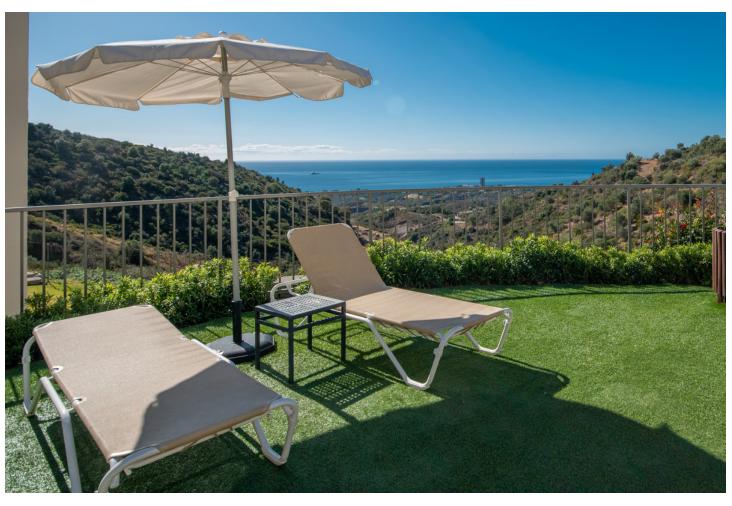

## Краткосрочная Аренда - Апартамент - Marbella 560€ / Неделя

Marbella Апартамент

2

2

90 m2

100 m2

MONTHLY RENT FROM NOVEMBER TO MARCH: MONTH + ELECTRICITY + FINAL CLEANING. MINIMUM STAY OF ONE MONTH. WE DO NOT DO ANNUAL RENTALS. We want to show you our modern Samara apartment, located in the mountains of Los Monteros, with incredible views of both the mountains and the sea that will make you fall in love. Short term rental in low season  $\lceil 550 \rceil$  week. Holiday rental in high season  $\lceil 1,400 \rceil$  week. Monthly rental from November to March for ☐ 1,400 per month + electricity + final cleaning. It is only 10 minutes from the center of Marbella and 15 minutes from Puerto Banús by car, where you can find the most exclusive shops and restaurants. And Malaga airport is only 40 minutes away by car. Samara is a luxury urban complex that has a 24-hour concierge, but also has the best facilities to enjoy your dream vacation. You can benefit from outdoor pools, sauna, heated indoor pool, massage room and gym. This characteristic holiday apartment has 90 m2 distributed on one floor, facing south and has a parking space. The fully equipped apartment consists of: A tastefully decorated living room furnished with a chaise longue sofa, a coffee table, plasma TV with the Apple platform and a dining table for 4 people, all to make your stay as comfortable as possible. From the living room you can access the terrace. A kitchen equipped with all the appliances you may need, there is a kettle, Nespresso coffee machine, toaster, microwave, multifunctional oven, ceramic hob, dishwasher and washing machine. You will also find all kinds of kitchenware, from crockery and glassware to cutlery and kitchenware. The master bedroom with bathroom en suite and a fantastic light that enters through the door that gives access to the terrace, has been furnished with a double bed and blackout curtains to guarantee the rest of our clients. In addition, from the bedroom you can enjoy spectacular views of the sea and a spacious built-in wardrobe. The en-suite bathroom in the master bedroom has a large bathtub, shower, double sink, toilet, bidet and underfloor heating to keep you warm in the winter months. It also has a hand-held hair dryer. The second bedroom is furnished with 2 single beds that can be joined into a large double bed and has a huge built-in wardrobe and door to access the terrace and enjoy those magnificent views of the sea. The second community bathroom for the whole house has a shower, a sink, toilet and underfloor heating, as well as a hairdryer. For the happiness of our clients we provide bath towels, bed linen and beach towels, so you don't have to worry about a thing. The whole house has general hot / cold air conditioning, so you can adapt the temperature to your needs and fiber optics. The terrace from which you can access from the living room and the two bedrooms has been equipped with an outdoor dining table and four chairs to make the best dinners with friends or family in the light of the moon and with the sound of the sea . The closest supermarket is only 8 minutes away by car (Supersol), and the closest beach and beach restaurants are only 7 minutes away by car.