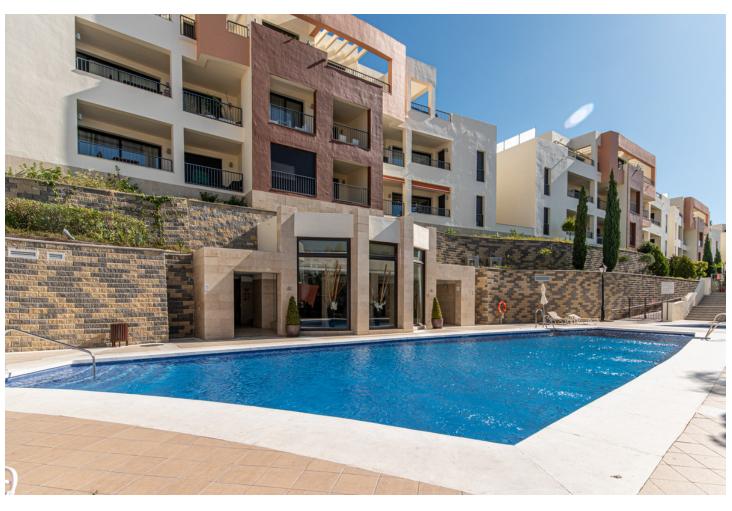

## Краткосрочная Аренда - Апартамент - Marbella 560€ / Неделя

Marbella Апартамент

2

2

90 m2

100 m2

MONTHLY RENT FROM NOVEMBER TO MARCH: MONTH + ELECTRICITY + FINAL CLEANING. MINIMUM STAY OF ONE MONTH. WE DO NOT DO ANNUAL RENTALS. We want to show you our modern Samara apartment, located in the mountains of Los Monteros, with incredible views of both the mountains and the sea that will make you fall in love. Short term rental in low season  $\lceil 550 \rceil$  week. Holiday rental in high season  $\lceil 1,400 \rceil$  week. Monthly rental from November to March for ☐ 1,400 per month + electricity + final cleaning. It is only 10 minutes from the center of Marbella and 15 minutes from Puerto Banús by car, where you can find the most exclusive shops and restaurants. And Malaga airport is only 40 minutes away by car. Samara is a luxury urban complex that has a 24-hour concierge, but also has the best facilities to enjoy your dream vacation. You can benefit from outdoor pools, sauna, heated indoor pool, massage room and gym. This characteristic holiday apartment has 90 m2 distributed on one floor, facing south and has a parking space. The fully equipped apartment consists of: A tastefully decorated living room furnished with a chaise longue sofa, a coffee table, plasma TV with the Apple platform and a dining table for 4 people, all to make your stay as comfortable as possible. From the living room you can access the terrace. A kitchen equipped with all the appliances you may need, there is a kettle, Nespresso coffee machine, toaster, microwave, multifunctional oven, ceramic hob, dishwasher and washing machine. You will also find all kinds of kitchenware, from crockery and glassware to cutlery and kitchenware. The master bedroom with bathroom en suite and a fantastic light that enters through the door that gives access to the terrace, has been furnished with a double bed and blackout curtains to guarantee the rest of our clients. In addition, from the bedroom you can enjoy spectacular views of the sea and a spacious built-in wardrobe. The en-suite bathroom in the master bedroom has a large bathtub, shower, double sink, toilet, bidet and underfloor heating to keep you warm in the winter months. It also has a hand-held hair dryer. The second bedroom is furnished with 2 single beds that can be joined into a large double bed and has a huge built-in wardrobe and door to access the terrace and enjoy those magnificent views of the sea. The second community bathroom for the whole house has a shower, a sink, toilet and underfloor heating, as well as a hairdryer. For the happiness of our clients we provide bath towels, bed linen and beach towels, so you don't have to worry about a thing. The whole house has general hot / cold air conditioning, so you can adapt the temperature to your needs and fiber optics. The terrace from which you can access from the living room and the two bedrooms has been equipped with an outdoor dining table and four chairs to make the best dinners with friends or family in the light of the moon and with the sound of the sea . The closest supermarket is only 8 minutes away by car (Supersol), and the closest beach and beach restaurants are only 7 minutes away by car.