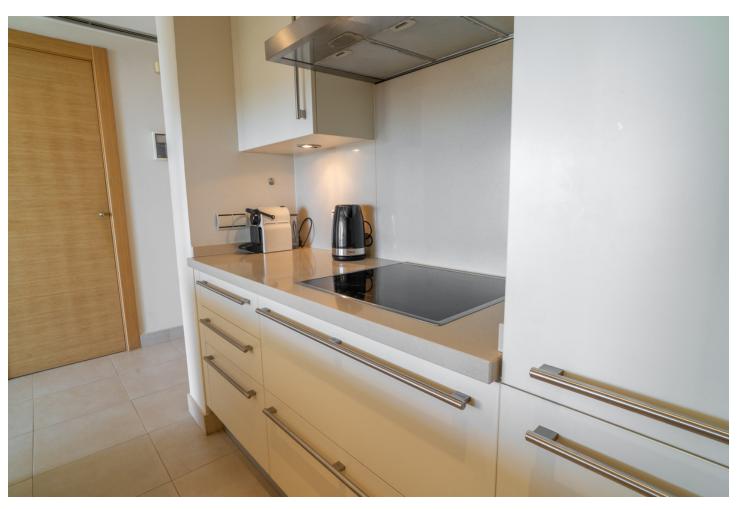

## Краткосрочная Аренда - Апартамент - Marbella 560€ / Неделя

Marbella Апартамент

2

2

90 m2

100 m2

MONTHLY RENT FROM NOVEMBER TO MARCH: MONTH + ELECTRICITY + FINAL CLEANING. MINIMUM STAY OF ONE MONTH. WE DO NOT DO ANNUAL RENTALS. We want to show you our modern Samara apartment, located in the mountains of Los Monteros, with incredible views of both the mountains and the sea that will make you fall in love. Short term rental in low season  $\lceil 550 \rceil$  week. Holiday rental in high season  $\lceil 1,400 \rceil$  week. Monthly rental from November to March for ☐ 1,400 per month + electricity + final cleaning. It is only 10 minutes from the center of Marbella and 15 minutes from Puerto Banús by car, where you can find the most exclusive shops and restaurants. And Malaga airport is only 40 minutes away by car. Samara is a luxury urban complex that has a 24-hour concierge, but also has the best facilities to enjoy your dream vacation. You can benefit from outdoor pools, sauna, heated indoor pool, massage room and gym. This characteristic holiday apartment has 90 m2 distributed on one floor, facing south and has a parking space. The fully equipped apartment consists of: A tastefully decorated living room furnished with a chaise longue sofa, a coffee table, plasma TV with the Apple platform and a dining table for 4 people, all to make your stay as comfortable as possible. From the living room you can access the terrace. A kitchen equipped with all the appliances you may need, there is a kettle, Nespresso coffee machine, toaster, microwave, multifunctional oven, ceramic hob, dishwasher and washing machine. You will also find all kinds of kitchenware, from crockery and glassware to cutlery and kitchenware. The master bedroom with bathroom en suite and a fantastic light that enters through the door that gives access to the terrace, has been furnished with a double bed and blackout curtains to guarantee the rest of our clients. In addition, from the bedroom you can enjoy spectacular views of the sea and a spacious built-in wardrobe. The en-suite bathroom in the master bedroom has a large bathtub, shower, double sink, toilet, bidet and underfloor heating to keep you warm in the winter months. It also has a hand-held hair dryer. The second bedroom is furnished with 2 single beds that can be joined into a large double bed and has a huge built-in wardrobe and door to access the terrace and enjoy those magnificent views of the sea. The second community bathroom for the whole house has a shower, a sink, toilet and underfloor heating, as well as a hairdryer. For the happiness of our clients we provide bath towels, bed linen and beach towels, so you don't have to worry about a thing. The whole house has general hot / cold air conditioning, so you can adapt the temperature to your needs and fiber optics. The terrace from which you can access from the living room and the two bedrooms has been equipped with an outdoor dining table and four chairs to make the best dinners with friends or family in the light of the moon and with the sound of the sea . The closest supermarket is only 8 minutes away by car (Supersol), and the closest beach and beach restaurants are only 7 minutes away by car.