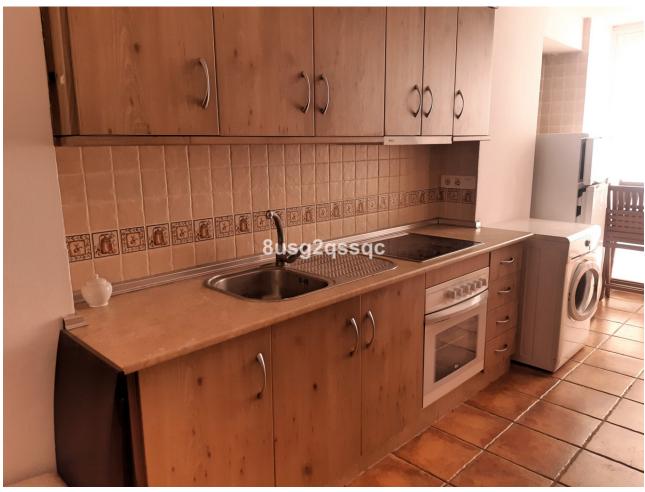

## Долгосрочная Аренда - Дом - Arriate 500€ / Месяц

Arriate Дом

2

1

110 m2

3 m2

AVAILABLE NOW Charming fully furnished townhouse for sale in the centre of the village of Arriate, Ronda. Completely renovated with new construction, high quality double glazed windows, hot and air conditioning bright terrace floor with balconies and terraces on all floors, and has 3 floors. Street level: American kitchen, dining room and living room, backyard storage room, sofa, tv, chairs and tables and downstairs cloakroom. First floor: Large double bedroom, with two sinlge beds, bathroom, balcony to the street and to windows from behind, beautiful views of the surrounding countryside Second floor: Large double bedroom, mini lounge, terrace and balcony Surrounding town with train station, restaurants, supermarket, gym, and the historic town of Ronda, 5 minutes by car. Border Arriate is a jack-in-the-box; a surprise package in a plain wrapper. Enter it from any direction, and it appears to be a sleepy rural village waiting, with no sense of urgency, for its grass to grow and its paint to dry. Then, abracadabra! - a corner is turned and the visitor is suddenly thrown into the sophisticated high street of a chic and bustling small town, full of high-class stores selling quality goods, and crowds who have obviously enough money to buy them. With an area of only 9 square kilometers, Arriate is the smallest municipal district in the province of Malaga, surrounded on all sides by land belonging to one of the largest - Ronda. Until 1630, it was part of the Round itself, but in that year the people got together, had a whip-round, and raised enough money to buy their freedom.