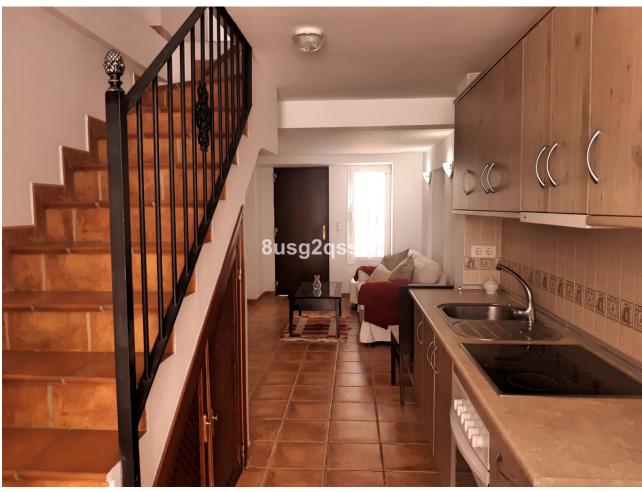

## Долгосрочная Аренда - Дом - Arriate 500€ / Месяц

Arriate Дом

2

1

110 m2

3 m2

AVAILABLE NOW Charming fully furnished townhouse for sale in the centre of the village of Arriate, Ronda. Completely renovated with new construction, high quality double glazed windows, hot and air conditioning bright terrace floor with balconies and terraces on all floors, and has 3 floors. Street level: American kitchen, dining room and living room, backyard storage room, sofa, tv, chairs and tables and downstairs cloakroom. First floor: Large double bedroom, with two sinlge beds, bathroom, balcony to the street and to windows from behind, beautiful views of the surrounding countryside Second floor: Large double bedroom, mini lounge, terrace and balcony Surrounding town with train station, restaurants, supermarket, gym, and the historic town of Ronda, 5 minutes by car. Border Arriate is a jack-in-the-box; a surprise package in a plain wrapper. Enter it from any direction, and it appears to be a sleepy rural village waiting, with no sense of urgency, for its grass to grow and its paint to dry. Then, abracadabra! - a corner is turned and the visitor is suddenly thrown into the sophisticated high street of a chic and bustling small town, full of high-class stores selling quality goods, and crowds who have obviously enough money to buy them. With an area of only 9 square kilometers, Arriate is the smallest municipal district in the province of Malaga, surrounded on all sides by land belonging to one of the largest - Ronda. Until 1630, it was part of the Round itself, but in that year the people got together, had a whip-round, and raised enough money to buy their freedom.