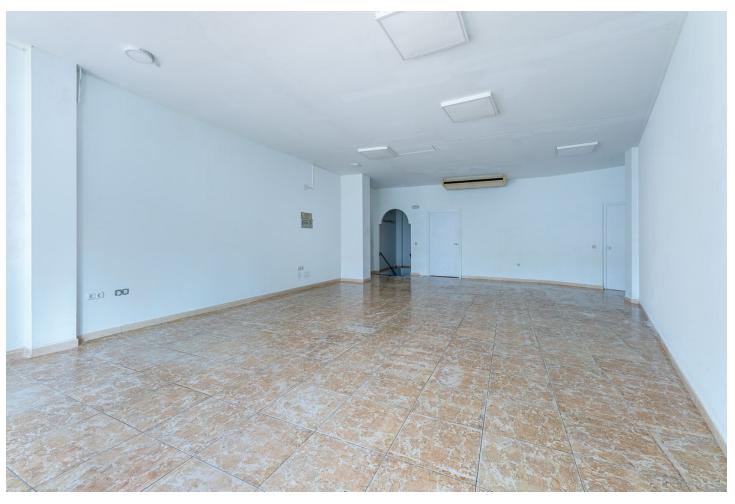

## Долгосрочная Аренда - Коммерческая - Torremolinos 800€ / Месяц

**Torremolinos** 

Коммерческая

1

Would you like to open a new business? Or expand? invest? Are you looking for an opportunity? Here I present it to you! This is a commercial premises in a privileged area in Torremolinos, very close to Benalmadena. Located on Avenida Benalmádena with a lot of traffic of cars and pedestrians. In addition, due to its location, it is located in front of the entrance to the main urbanizations of the well-known El Pinillo area. A very residential area that has a wide variety of services. Its proximity to the El Pinillo public school should be noted, which makes this place a good opportunity for a training center, academy, stationery, bookstore, etc. The premises are located in a commercial complex where other commercial activities circulate, so any business idea could be executed in said premises. The property has access for people with reduced mobility, complying with the regulations of the architectural barriers of the Torremolinos City Council. The premises offer a 4-meter facade equipped with glass, which makes it very visible from the outside, as well as providing great light inside. It is noteworthy that the premises are spacious, bright, visible, accessible, comfortable and also have a basement with forklifts. The premises have a total built area of 170 square meters, of which 162 meters are useful. It is distributed over two floors, with the ground floor measuring 78 meters and the basement measuring 91 meters. The first floor is diaphanous and quadrangular in shape. This floor has a large bathroom. Access to the ground floor is through wide stairs. In compliance with the decree of the Junta de Andalucía 2182005 of October 11, the client is informed that notary, registry, ITP expenses are not included in the price, real estate brokerage is included in the price.