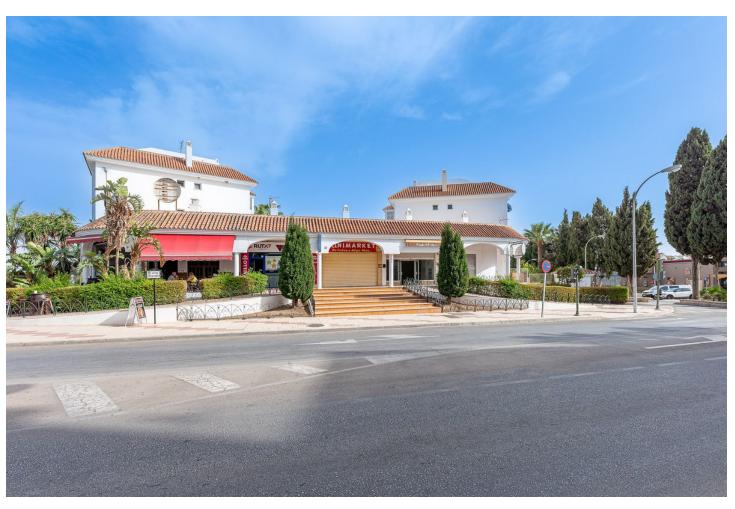

## Долгосрочная Аренда - Коммерческая - Torremolinos 800€ / Месяц

**Torremolinos** 

Коммерческая

1

Would you like to open a new business? Or expand? invest? Are you looking for an opportunity? Here I present it to you! This is a commercial premises in a privileged area in Torremolinos, very close to Benalmadena. Located on Avenida Benalmádena with a lot of traffic of cars and pedestrians. In addition, due to its location, it is located in front of the entrance to the main urbanizations of the well-known El Pinillo area. A very residential area that has a wide variety of services. Its proximity to the El Pinillo public school should be noted, which makes this place a good opportunity for a training center, academy, stationery, bookstore, etc. The premises are located in a commercial complex where other commercial activities circulate, so any business idea could be executed in said premises. The property has access for people with reduced mobility, complying with the regulations of the architectural barriers of the Torremolinos City Council. The premises offer a 4-meter facade equipped with glass, which makes it very visible from the outside, as well as providing great light inside. It is noteworthy that the premises are spacious, bright, visible, accessible, comfortable and also have a basement with forklifts. The premises have a total built area of 170 square meters, of which 162 meters are useful. It is distributed over two floors, with the ground floor measuring 78 meters and the basement measuring 91 meters. The first floor is diaphanous and quadrangular in shape. This floor has a large bathroom. Access to the ground floor is through wide stairs. In compliance with the decree of the Junta de Andalucía 2182005 of October 11, the client is informed that notary, registry, ITP expenses are not included in the price, real estate brokerage is included in the price.