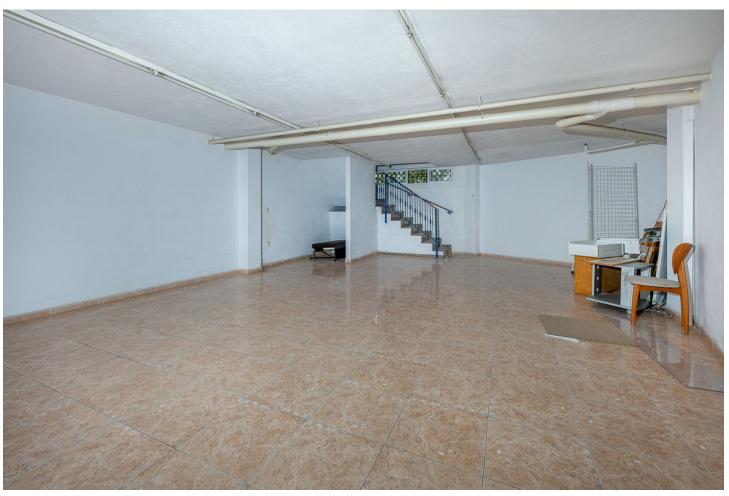

## Долгосрочная Аренда - Коммерческая - Torremolinos 800€ / Месяц

**Torremolinos** 

Коммерческая

1

Would you like to open a new business? Or expand? invest? Are you looking for an opportunity? Here I present it to you! This is a commercial premises in a privileged area in Torremolinos, very close to Benalmadena. Located on Avenida Benalmádena with a lot of traffic of cars and pedestrians. In addition, due to its location, it is located in front of the entrance to the main urbanizations of the well-known El Pinillo area. A very residential area that has a wide variety of services. Its proximity to the El Pinillo public school should be noted, which makes this place a good opportunity for a training center, academy, stationery, bookstore, etc. The premises are located in a commercial complex where other commercial activities circulate, so any business idea could be executed in said premises. The property has access for people with reduced mobility, complying with the regulations of the architectural barriers of the Torremolinos City Council. The premises offer a 4-meter facade equipped with glass, which makes it very visible from the outside, as well as providing great light inside. It is noteworthy that the premises are spacious, bright, visible, accessible, comfortable and also have a basement with forklifts. The premises have a total built area of 170 square meters, of which 162 meters are useful. It is distributed over two floors, with the ground floor measuring 78 meters and the basement measuring 91 meters. The first floor is diaphanous and quadrangular in shape. This floor has a large bathroom. Access to the ground floor is through wide stairs. In compliance with the decree of the Junta de Andalucía 2182005 of October 11, the client is informed that notary, registry, ITP expenses are not included in the price, real estate brokerage is included in the price.