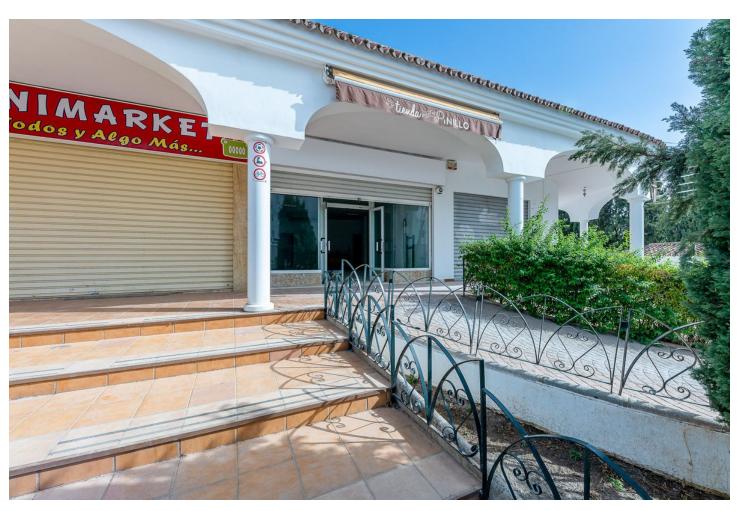

## Долгосрочная Аренда - Коммерческая - Torremolinos 800€ / Месяц

**Torremolinos** 

Коммерческая

1

Would you like to open a new business? Or expand? invest? Are you looking for an opportunity? Here I present it to you! This is a commercial premises in a privileged area in Torremolinos, very close to Benalmadena. Located on Avenida Benalmádena with a lot of traffic of cars and pedestrians. In addition, due to its location, it is located in front of the entrance to the main urbanizations of the well-known El Pinillo area. A very residential area that has a wide variety of services. Its proximity to the El Pinillo public school should be noted, which makes this place a good opportunity for a training center, academy, stationery, bookstore, etc. The premises are located in a commercial complex where other commercial activities circulate, so any business idea could be executed in said premises. The property has access for people with reduced mobility, complying with the regulations of the architectural barriers of the Torremolinos City Council. The premises offer a 4-meter facade equipped with glass, which makes it very visible from the outside, as well as providing great light inside. It is noteworthy that the premises are spacious, bright, visible, accessible, comfortable and also have a basement with forklifts. The premises have a total built area of 170 square meters, of which 162 meters are useful. It is distributed over two floors, with the ground floor measuring 78 meters and the basement measuring 91 meters. The first floor is diaphanous and quadrangular in shape. This floor has a large bathroom. Access to the ground floor is through wide stairs. In compliance with the decree of the Junta de Andalucía 2182005 of October 11, the client is informed that notary, registry, ITP expenses are not included in the price, real estate brokerage is included in the price.