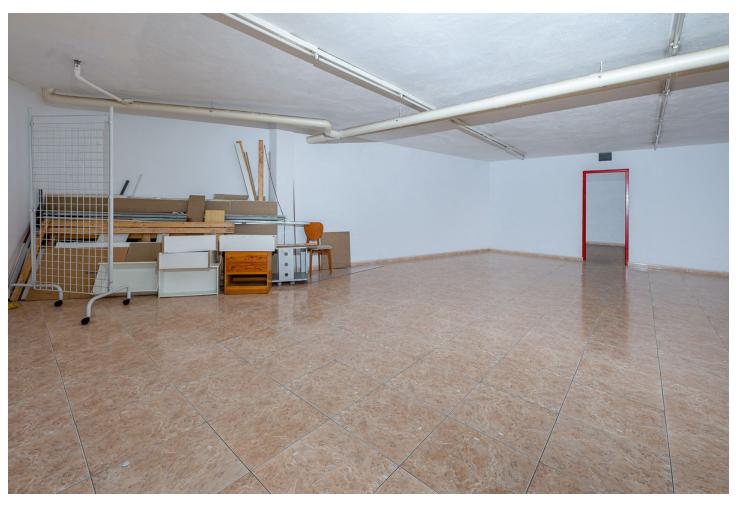

## Долгосрочная Аренда - Коммерческая - Torremolinos 800€ / Месяц

**Torremolinos** 

Коммерческая

1

Would you like to open a new business? Or expand? invest? Are you looking for an opportunity? Here I present it to you! This is a commercial premises in a privileged area in Torremolinos, very close to Benalmadena. Located on Avenida Benalmádena with a lot of traffic of cars and pedestrians. In addition, due to its location, it is located in front of the entrance to the main urbanizations of the well-known El Pinillo area. A very residential area that has a wide variety of services. Its proximity to the El Pinillo public school should be noted, which makes this place a good opportunity for a training center, academy, stationery, bookstore, etc. The premises are located in a commercial complex where other commercial activities circulate, so any business idea could be executed in said premises. The property has access for people with reduced mobility, complying with the regulations of the architectural barriers of the Torremolinos City Council. The premises offer a 4-meter facade equipped with glass, which makes it very visible from the outside, as well as providing great light inside. It is noteworthy that the premises are spacious, bright, visible, accessible, comfortable and also have a basement with forklifts. The premises have a total built area of 170 square meters, of which 162 meters are useful. It is distributed over two floors, with the ground floor measuring 78 meters and the basement measuring 91 meters. The first floor is diaphanous and quadrangular in shape. This floor has a large bathroom. Access to the ground floor is through wide stairs. In compliance with the decree of the Junta de Andalucía 2182005 of October 11, the client is informed that notary, registry, ITP expenses are not included in the price, real estate brokerage is included in the price.