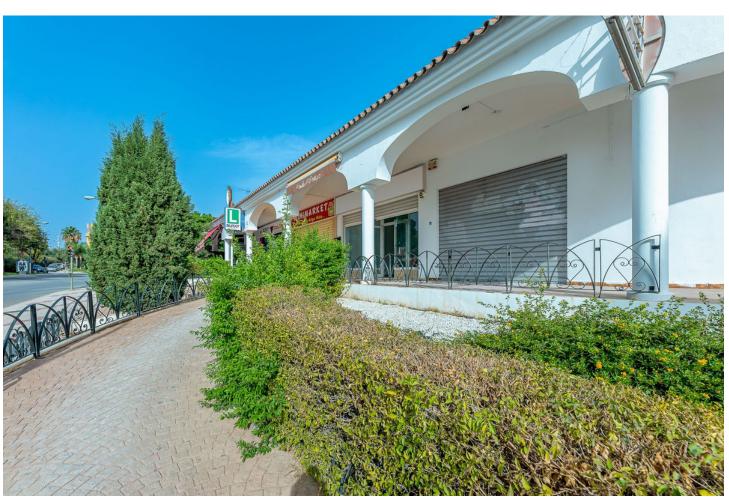

## Долгосрочная Аренда - Коммерческая - Torremolinos 800€ / Месяц

**Torremolinos** 

Коммерческая

1

Would you like to open a new business? Or expand? invest? Are you looking for an opportunity? Here I present it to you! This is a commercial premises in a privileged area in Torremolinos, very close to Benalmadena. Located on Avenida Benalmádena with a lot of traffic of cars and pedestrians. In addition, due to its location, it is located in front of the entrance to the main urbanizations of the well-known El Pinillo area. A very residential area that has a wide variety of services. Its proximity to the El Pinillo public school should be noted, which makes this place a good opportunity for a training center, academy, stationery, bookstore, etc. The premises are located in a commercial complex where other commercial activities circulate, so any business idea could be executed in said premises. The property has access for people with reduced mobility, complying with the regulations of the architectural barriers of the Torremolinos City Council. The premises offer a 4-meter facade equipped with glass, which makes it very visible from the outside, as well as providing great light inside. It is noteworthy that the premises are spacious, bright, visible, accessible, comfortable and also have a basement with forklifts. The premises have a total built area of 170 square meters, of which 162 meters are useful. It is distributed over two floors, with the ground floor measuring 78 meters and the basement measuring 91 meters. The first floor is diaphanous and quadrangular in shape. This floor has a large bathroom. Access to the ground floor is through wide stairs. In compliance with the decree of the Junta de Andalucía 2182005 of October 11, the client is informed that notary, registry, ITP expenses are not included in the price, real estate brokerage is included in the price.