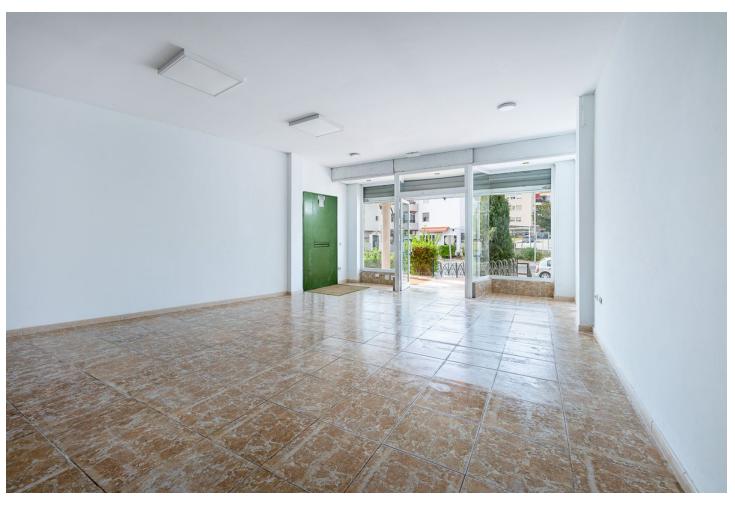

## Долгосрочная Аренда - Коммерческая - Torremolinos 800€ / Месяц

**Torremolinos** 

Коммерческая

1

Would you like to open a new business? Or expand? invest? Are you looking for an opportunity? Here I present it to you! This is a commercial premises in a privileged area in Torremolinos, very close to Benalmadena. Located on Avenida Benalmádena with a lot of traffic of cars and pedestrians. In addition, due to its location, it is located in front of the entrance to the main urbanizations of the well-known El Pinillo area. A very residential area that has a wide variety of services. Its proximity to the El Pinillo public school should be noted, which makes this place a good opportunity for a training center, academy, stationery, bookstore, etc. The premises are located in a commercial complex where other commercial activities circulate, so any business idea could be executed in said premises. The property has access for people with reduced mobility, complying with the regulations of the architectural barriers of the Torremolinos City Council. The premises offer a 4-meter facade equipped with glass, which makes it very visible from the outside, as well as providing great light inside. It is noteworthy that the premises are spacious, bright, visible, accessible, comfortable and also have a basement with forklifts. The premises have a total built area of 170 square meters, of which 162 meters are useful. It is distributed over two floors, with the ground floor measuring 78 meters and the basement measuring 91 meters. The first floor is diaphanous and quadrangular in shape. This floor has a large bathroom. Access to the ground floor is through wide stairs. In compliance with the decree of the Junta de Andalucía 2182005 of October 11, the client is informed that notary, registry, ITP expenses are not included in the price, real estate brokerage is included in the price.