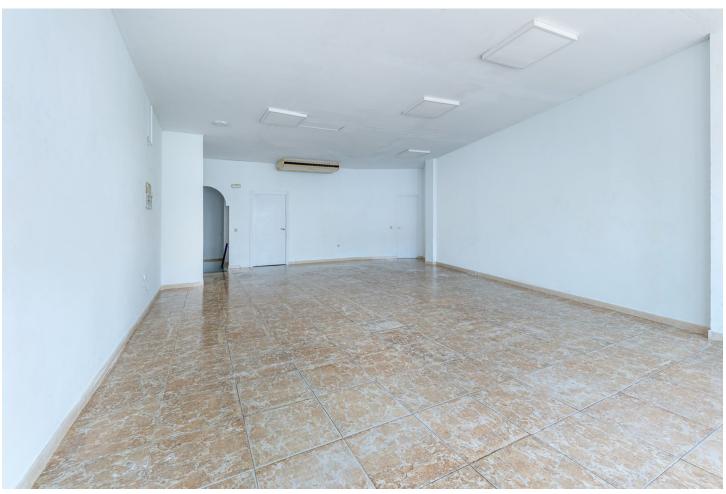

## Долгосрочная Аренда - Коммерческая - Torremolinos 800€ / Месяц

**Torremolinos** 

Коммерческая

1

Would you like to open a new business? Or expand? invest? Are you looking for an opportunity? Here I present it to you! This is a commercial premises in a privileged area in Torremolinos, very close to Benalmadena. Located on Avenida Benalmádena with a lot of traffic of cars and pedestrians. In addition, due to its location, it is located in front of the entrance to the main urbanizations of the well-known El Pinillo area. A very residential area that has a wide variety of services. Its proximity to the El Pinillo public school should be noted, which makes this place a good opportunity for a training center, academy, stationery, bookstore, etc. The premises are located in a commercial complex where other commercial activities circulate, so any business idea could be executed in said premises. The property has access for people with reduced mobility, complying with the regulations of the architectural barriers of the Torremolinos City Council. The premises offer a 4-meter facade equipped with glass, which makes it very visible from the outside, as well as providing great light inside. It is noteworthy that the premises are spacious, bright, visible, accessible, comfortable and also have a basement with forklifts. The premises have a total built area of 170 square meters, of which 162 meters are useful. It is distributed over two floors, with the ground floor measuring 78 meters and the basement measuring 91 meters. The first floor is diaphanous and quadrangular in shape. This floor has a large bathroom. Access to the ground floor is through wide stairs. In compliance with the decree of the Junta de Andalucía 2182005 of October 11, the client is informed that notary, registry, ITP expenses are not included in the price, real estate brokerage is included in the price.