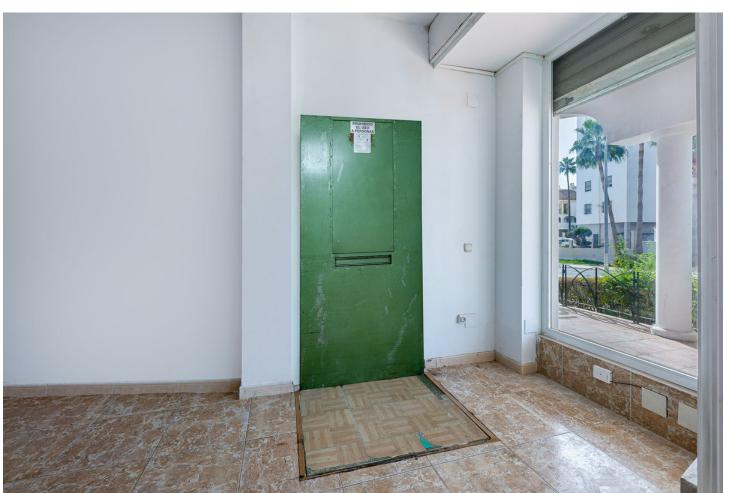

## Долгосрочная Аренда - Коммерческая - Torremolinos 800€ / Месяц

**Torremolinos** 

Коммерческая

1

Would you like to open a new business? Or expand? invest? Are you looking for an opportunity? Here I present it to you! This is a commercial premises in a privileged area in Torremolinos, very close to Benalmadena. Located on Avenida Benalmádena with a lot of traffic of cars and pedestrians. In addition, due to its location, it is located in front of the entrance to the main urbanizations of the well-known El Pinillo area. A very residential area that has a wide variety of services. Its proximity to the El Pinillo public school should be noted, which makes this place a good opportunity for a training center, academy, stationery, bookstore, etc. The premises are located in a commercial complex where other commercial activities circulate, so any business idea could be executed in said premises. The property has access for people with reduced mobility, complying with the regulations of the architectural barriers of the Torremolinos City Council. The premises offer a 4-meter facade equipped with glass, which makes it very visible from the outside, as well as providing great light inside. It is noteworthy that the premises are spacious, bright, visible, accessible, comfortable and also have a basement with forklifts. The premises have a total built area of 170 square meters, of which 162 meters are useful. It is distributed over two floors, with the ground floor measuring 78 meters and the basement measuring 91 meters. The first floor is diaphanous and quadrangular in shape. This floor has a large bathroom. Access to the ground floor is through wide stairs. In compliance with the decree of the Junta de Andalucía 2182005 of October 11, the client is informed that notary, registry, ITP expenses are not included in the price, real estate brokerage is included in the price.