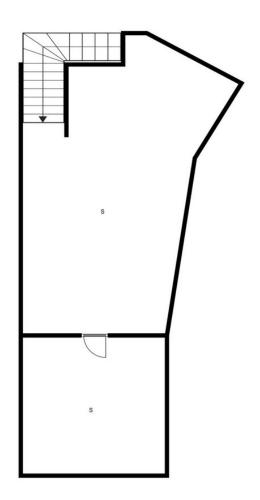

## Долгосрочная Аренда - Коммерческая - Torremolinos 800€ / Месяц

**Torremolinos** 

Коммерческая

1

Would you like to open a new business? Or expand? invest? Are you looking for an opportunity? Here I present it to you! This is a commercial premises in a privileged area in Torremolinos, very close to Benalmadena. Located on Avenida Benalmádena with a lot of traffic of cars and pedestrians. In addition, due to its location, it is located in front of the entrance to the main urbanizations of the well-known El Pinillo area. A very residential area that has a wide variety of services. Its proximity to the El Pinillo public school should be noted, which makes this place a good opportunity for a training center, academy, stationery, bookstore, etc. The premises are located in a commercial complex where other commercial activities circulate, so any business idea could be executed in said premises. The property has access for people with reduced mobility, complying with the regulations of the architectural barriers of the Torremolinos City Council. The premises offer a 4-meter facade equipped with glass, which makes it very visible from the outside, as well as providing great light inside. It is noteworthy that the premises are spacious, bright, visible, accessible, comfortable and also have a basement with forklifts. The premises have a total built area of 170 square meters, of which 162 meters are useful. It is distributed over two floors, with the ground floor measuring 78 meters and the basement measuring 91 meters. The first floor is diaphanous and quadrangular in shape. This floor has a large bathroom. Access to the ground floor is through wide stairs. In compliance with the decree of the Junta de Andalucía 2182005 of October 11, the client is informed that notary, registry, ITP expenses are not included in the price, real estate brokerage is included in the price.