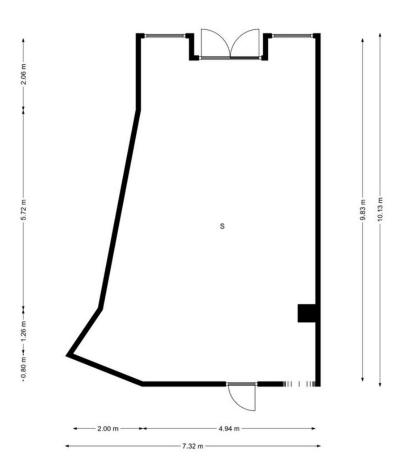

## Долгосрочная Аренда - Коммерческая - Torremolinos 800€ / Месяц

**Torremolinos** 

Коммерческая

1

Would you like to open a new business? Or expand? invest? Are you looking for an opportunity? Here I present it to you! This is a commercial premises in a privileged area in Torremolinos, very close to Benalmadena. Located on Avenida Benalmádena with a lot of traffic of cars and pedestrians. In addition, due to its location, it is located in front of the entrance to the main urbanizations of the well-known El Pinillo area. A very residential area that has a wide variety of services. Its proximity to the El Pinillo public school should be noted, which makes this place a good opportunity for a training center, academy, stationery, bookstore, etc. The premises are located in a commercial complex where other commercial activities circulate, so any business idea could be executed in said premises. The property has access for people with reduced mobility, complying with the regulations of the architectural barriers of the Torremolinos City Council. The premises offer a 4-meter facade equipped with glass, which makes it very visible from the outside, as well as providing great light inside. It is noteworthy that the premises are spacious, bright, visible, accessible, comfortable and also have a basement with forklifts. The premises have a total built area of 170 square meters, of which 162 meters are useful. It is distributed over two floors, with the ground floor measuring 78 meters and the basement measuring 91 meters. The first floor is diaphanous and quadrangular in shape. This floor has a large bathroom. Access to the ground floor is through wide stairs. In compliance with the decree of the Junta de Andalucía 2182005 of October 11, the client is informed that notary, registry, ITP expenses are not included in the price, real estate brokerage is included in the price.