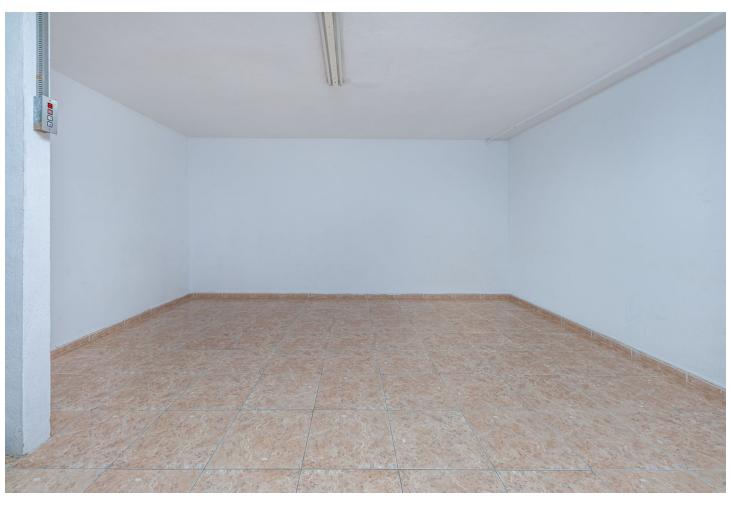

## Долгосрочная Аренда - Коммерческая - Torremolinos 800€ / Месяц

**Torremolinos** 

Коммерческая

1

Would you like to open a new business? Or expand? invest? Are you looking for an opportunity? Here I present it to you! This is a commercial premises in a privileged area in Torremolinos, very close to Benalmadena. Located on Avenida Benalmádena with a lot of traffic of cars and pedestrians. In addition, due to its location, it is located in front of the entrance to the main urbanizations of the well-known El Pinillo area. A very residential area that has a wide variety of services. Its proximity to the El Pinillo public school should be noted, which makes this place a good opportunity for a training center, academy, stationery, bookstore, etc. The premises are located in a commercial complex where other commercial activities circulate, so any business idea could be executed in said premises. The property has access for people with reduced mobility, complying with the regulations of the architectural barriers of the Torremolinos City Council. The premises offer a 4-meter facade equipped with glass, which makes it very visible from the outside, as well as providing great light inside. It is noteworthy that the premises are spacious, bright, visible, accessible, comfortable and also have a basement with forklifts. The premises have a total built area of 170 square meters, of which 162 meters are useful. It is distributed over two floors, with the ground floor measuring 78 meters and the basement measuring 91 meters. The first floor is diaphanous and quadrangular in shape. This floor has a large bathroom. Access to the ground floor is through wide stairs. In compliance with the decree of the Junta de Andalucía 2182005 of October 11, the client is informed that notary, registry, ITP expenses are not included in the price, real estate brokerage is included in the price.