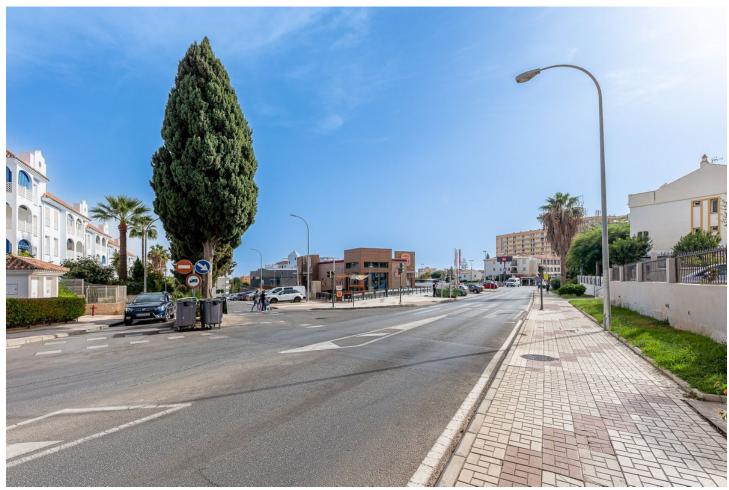

## Долгосрочная Аренда - Коммерческая - Torremolinos 800€ / Месяц

**Torremolinos** 

Коммерческая

1

Would you like to open a new business? Or expand? invest? Are you looking for an opportunity? Here I present it to you! This is a commercial premises in a privileged area in Torremolinos, very close to Benalmadena. Located on Avenida Benalmádena with a lot of traffic of cars and pedestrians. In addition, due to its location, it is located in front of the entrance to the main urbanizations of the well-known El Pinillo area. A very residential area that has a wide variety of services. Its proximity to the El Pinillo public school should be noted, which makes this place a good opportunity for a training center, academy, stationery, bookstore, etc. The premises are located in a commercial complex where other commercial activities circulate, so any business idea could be executed in said premises. The property has access for people with reduced mobility, complying with the regulations of the architectural barriers of the Torremolinos City Council. The premises offer a 4-meter facade equipped with glass, which makes it very visible from the outside, as well as providing great light inside. It is noteworthy that the premises are spacious, bright, visible, accessible, comfortable and also have a basement with forklifts. The premises have a total built area of 170 square meters, of which 162 meters are useful. It is distributed over two floors, with the ground floor measuring 78 meters and the basement measuring 91 meters. The first floor is diaphanous and quadrangular in shape. This floor has a large bathroom. Access to the ground floor is through wide stairs. In compliance with the decree of the Junta de Andalucía 2182005 of October 11, the client is informed that notary, registry, ITP expenses are not included in the price, real estate brokerage is included in the price.