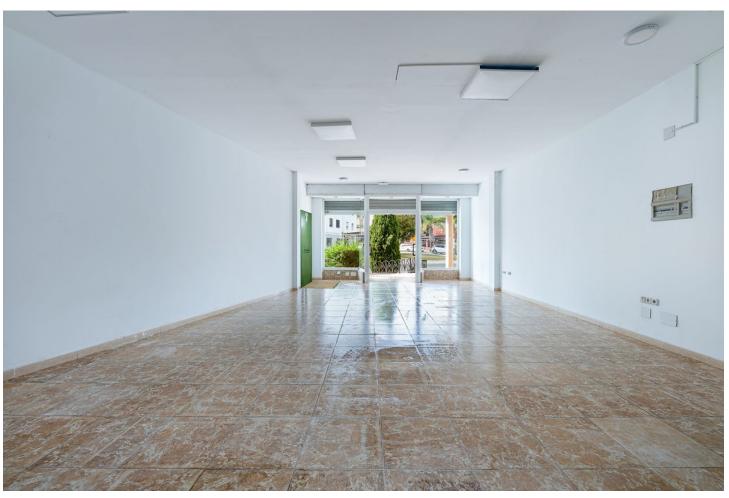

## Долгосрочная Аренда - Коммерческая - Torremolinos 800€ / Месяц

**Torremolinos** 

Коммерческая

1

Would you like to open a new business? Or expand? invest? Are you looking for an opportunity? Here I present it to you! This is a commercial premises in a privileged area in Torremolinos, very close to Benalmadena. Located on Avenida Benalmádena with a lot of traffic of cars and pedestrians. In addition, due to its location, it is located in front of the entrance to the main urbanizations of the well-known El Pinillo area. A very residential area that has a wide variety of services. Its proximity to the El Pinillo public school should be noted, which makes this place a good opportunity for a training center, academy, stationery, bookstore, etc. The premises are located in a commercial complex where other commercial activities circulate, so any business idea could be executed in said premises. The property has access for people with reduced mobility, complying with the regulations of the architectural barriers of the Torremolinos City Council. The premises offer a 4-meter facade equipped with glass, which makes it very visible from the outside, as well as providing great light inside. It is noteworthy that the premises are spacious, bright, visible, accessible, comfortable and also have a basement with forklifts. The premises have a total built area of 170 square meters, of which 162 meters are useful. It is distributed over two floors, with the ground floor measuring 78 meters and the basement measuring 91 meters. The first floor is diaphanous and quadrangular in shape. This floor has a large bathroom. Access to the ground floor is through wide stairs. In compliance with the decree of the Junta de Andalucía 2182005 of October 11, the client is informed that notary, registry, ITP expenses are not included in the price, real estate brokerage is included in the price.