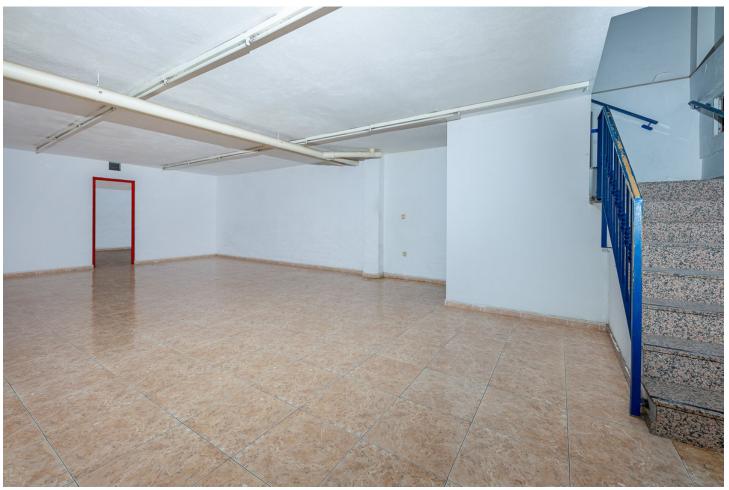

## Долгосрочная Аренда - Коммерческая - Torremolinos 800€ / Месяц

**Torremolinos** 

Коммерческая

1

Would you like to open a new business? Or expand? invest? Are you looking for an opportunity? Here I present it to you! This is a commercial premises in a privileged area in Torremolinos, very close to Benalmadena. Located on Avenida Benalmádena with a lot of traffic of cars and pedestrians. In addition, due to its location, it is located in front of the entrance to the main urbanizations of the well-known El Pinillo area. A very residential area that has a wide variety of services. Its proximity to the El Pinillo public school should be noted, which makes this place a good opportunity for a training center, academy, stationery, bookstore, etc. The premises are located in a commercial complex where other commercial activities circulate, so any business idea could be executed in said premises. The property has access for people with reduced mobility, complying with the regulations of the architectural barriers of the Torremolinos City Council. The premises offer a 4-meter facade equipped with glass, which makes it very visible from the outside, as well as providing great light inside. It is noteworthy that the premises are spacious, bright, visible, accessible, comfortable and also have a basement with forklifts. The premises have a total built area of 170 square meters, of which 162 meters are useful. It is distributed over two floors, with the ground floor measuring 78 meters and the basement measuring 91 meters. The first floor is diaphanous and quadrangular in shape. This floor has a large bathroom. Access to the ground floor is through wide stairs. In compliance with the decree of the Junta de Andalucía 2182005 of October 11, the client is informed that notary, registry, ITP expenses are not included in the price, real estate brokerage is included in the price.