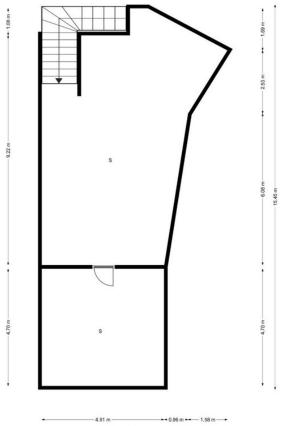

## Долгосрочная Аренда - Коммерческая - Torremolinos 800€ / Месяц

**Torremolinos** 

Коммерческая

1

Would you like to open a new business? Or expand? invest? Are you looking for an opportunity? Here I present it to you! This is a commercial premises in a privileged area in Torremolinos, very close to Benalmadena. Located on Avenida Benalmádena with a lot of traffic of cars and pedestrians. In addition, due to its location, it is located in front of the entrance to the main urbanizations of the well-known El Pinillo area. A very residential area that has a wide variety of services. Its proximity to the El Pinillo public school should be noted, which makes this place a good opportunity for a training center, academy, stationery, bookstore, etc. The premises are located in a commercial complex where other commercial activities circulate, so any business idea could be executed in said premises. The property has access for people with reduced mobility, complying with the regulations of the architectural barriers of the Torremolinos City Council. The premises offer a 4-meter facade equipped with glass, which makes it very visible from the outside, as well as providing great light inside. It is noteworthy that the premises are spacious, bright, visible, accessible, comfortable and also have a basement with forklifts. The premises have a total built area of 170 square meters, of which 162 meters are useful. It is distributed over two floors, with the ground floor measuring 78 meters and the basement measuring 91 meters. The first floor is diaphanous and quadrangular in shape. This floor has a large bathroom. Access to the ground floor is through wide stairs. In compliance with the decree of the Junta de Andalucía 2182005 of October 11, the client is informed that notary, registry, ITP expenses are not included in the price, real estate brokerage is included in the price.