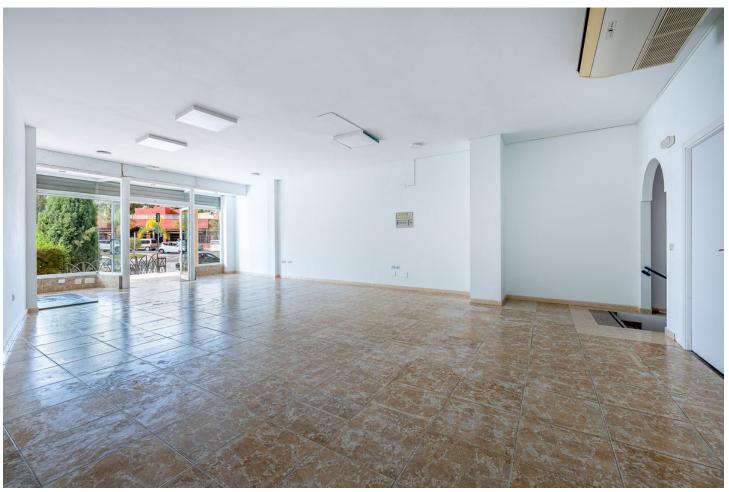

## Долгосрочная Аренда - Коммерческая - Torremolinos 800€ / Месяц

**Torremolinos** 

Коммерческая

1

Would you like to open a new business? Or expand? invest? Are you looking for an opportunity? Here I present it to you! This is a commercial premises in a privileged area in Torremolinos, very close to Benalmadena. Located on Avenida Benalmádena with a lot of traffic of cars and pedestrians. In addition, due to its location, it is located in front of the entrance to the main urbanizations of the well-known El Pinillo area. A very residential area that has a wide variety of services. Its proximity to the El Pinillo public school should be noted, which makes this place a good opportunity for a training center, academy, stationery, bookstore, etc. The premises are located in a commercial complex where other commercial activities circulate, so any business idea could be executed in said premises. The property has access for people with reduced mobility, complying with the regulations of the architectural barriers of the Torremolinos City Council. The premises offer a 4-meter facade equipped with glass, which makes it very visible from the outside, as well as providing great light inside. It is noteworthy that the premises are spacious, bright, visible, accessible, comfortable and also have a basement with forklifts. The premises have a total built area of 170 square meters, of which 162 meters are useful. It is distributed over two floors, with the ground floor measuring 78 meters and the basement measuring 91 meters. The first floor is diaphanous and quadrangular in shape. This floor has a large bathroom. Access to the ground floor is through wide stairs. In compliance with the decree of the Junta de Andalucía 2182005 of October 11, the client is informed that notary, registry, ITP expenses are not included in the price, real estate brokerage is included in the price.