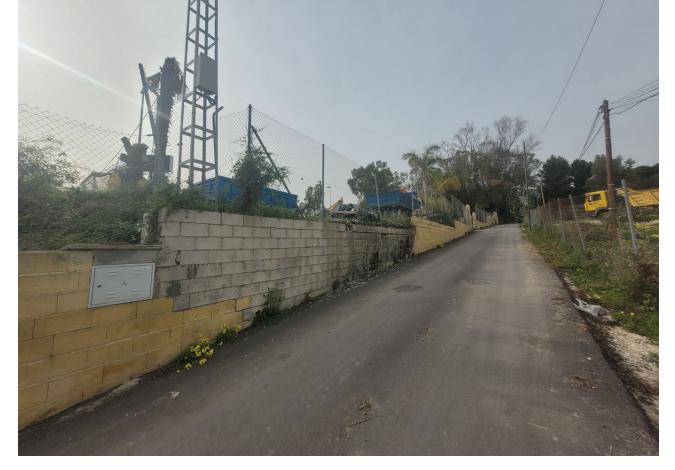

## 1000 m2

We have the perfect plot of land for your business! This 1000m2 parcel is strategically located next to the N340, with excellent road access and very close to La Cañada. Additionally, it features a fence and sliding gate for added security and privacy. This plot of land is ideal for storing construction materials and has ample space for truck parking. Furthermore, it is situated in an urban core, in an urban area (plot), with access via urban roads. Don't miss the opportunity to rent this land and grow your business. Contact us for more information. We look forward to hearing from you!