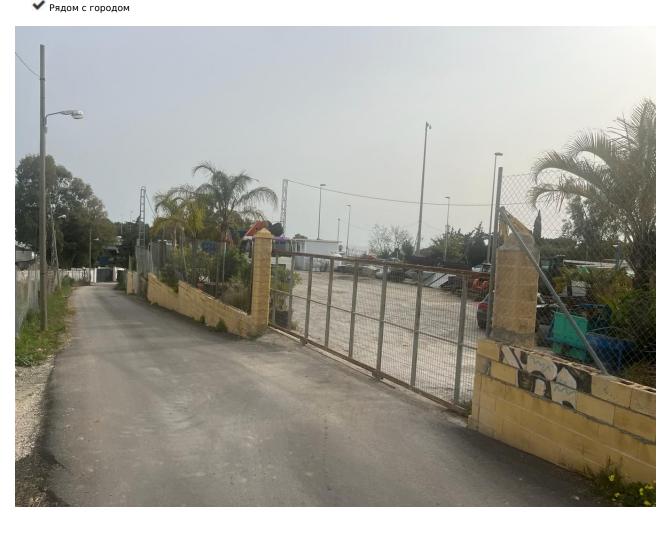

## 1000 m2

We have the perfect plot of land for your business! This 1000m2 parcel is strategically located next to the N340, with excellent road access and very close to La Cañada. Additionally, it features a fence and sliding gate for added security and privacy. This plot of land is ideal for storing construction materials and has ample space for truck parking. Furthermore, it is situated in an urban core, in an urban area (plot), with access via urban roads. Don't miss the opportunity to rent this land and grow your business. Contact us for more information. We look forward to hearing from you!

## Расположение

Рядом с магазинами Рядом с морем **ОРИЕНТАЦИЯ**✓ Восток

🗸 Запад

меры безопасности

✓ Огражденный комплекс