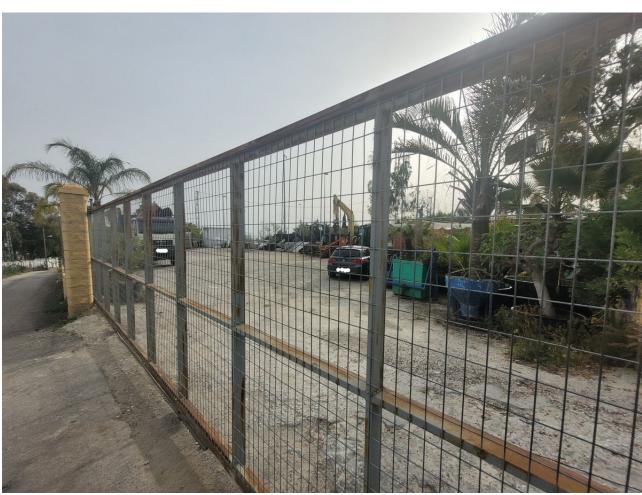

## 1000 m2

We have the perfect plot of land for your business! This 1000m2 parcel is strategically located next to the N340, with excellent road access and very close to La Cañada. Additionally, it features a fence and sliding gate for added security and privacy. This plot of land is ideal for storing construction materials and has ample space for truck parking. Furthermore, it is situated in an urban core, in an urban area (plot), with access via urban roads. Don't miss the opportunity to rent this land and grow your business. Contact us for more information. We look forward to hearing from you!