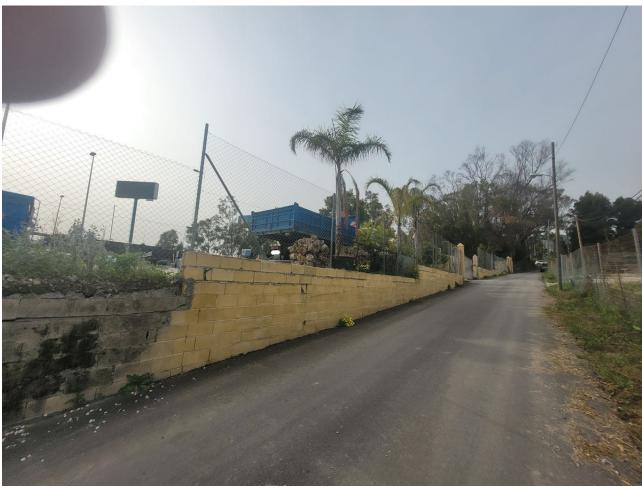

## 1000 m2

We have the perfect plot of land for your business! This 1000m2 parcel is strategically located next to the N340, with excellent road access and very close to La Cañada. Additionally, it features a fence and sliding gate for added security and privacy. This plot of land is ideal for storing construction materials and has ample space for truck parking. Furthermore, it is situated in an urban core, in an urban area (plot), with access via urban roads. Don't miss the opportunity to rent this land and grow your business. Contact us for more information. We look forward to hearing from you!