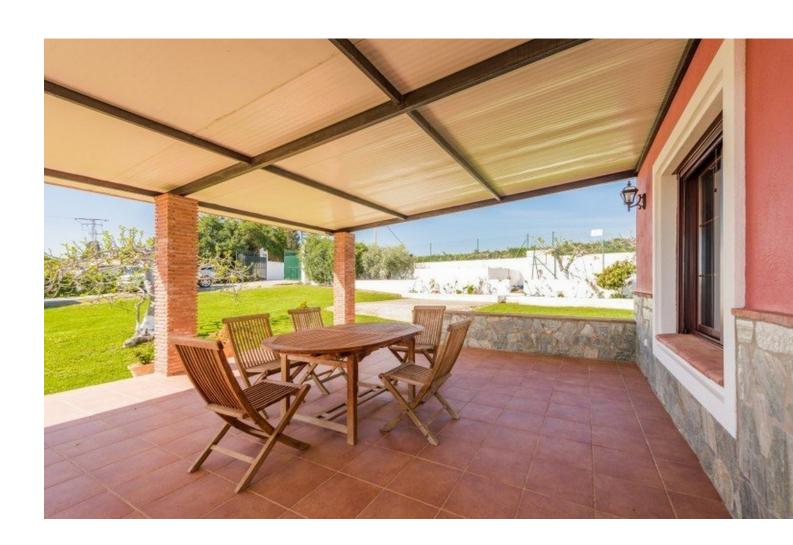

Fantastic new finca / villa with high level of finishing located in a quiet area and with a beautiful view over the sea and the mountains. Entrance through gates where there is space on the driveway for many cars. At the front of the house is a large south facing terrace where you have a panoramic view over the sea and the rural surroundings. The house is surrounded by a large garden and next to it is the large plot full of fruit trees such as banana, orange, garnet and much more. The villa has been completely rebuilt and beautiful materials have been used. The entire rustic house has a high, beamed ceiling. On entering you enter into a sitting room with a fireplace and a fully equipped (dining) kitchen. A bathroom with shower and various storage rooms. Large doors give access to a space that can be arranged entirely according to your own insight. For example a large sitting room of 100m2 or several bedrooms with bathrooms. Behind it are 3 spacious bedrooms and a bathroom. The entire house is double glazed, has electric blinds and from every room you have a beautiful view of the surroundings. All this is just 5 minutes drive from the beach and shops and in 10 minutes you are in the cozy old town of Estepona or San Pedro de Alcántara. The combination of new, rural, quiet and size can be called unique.