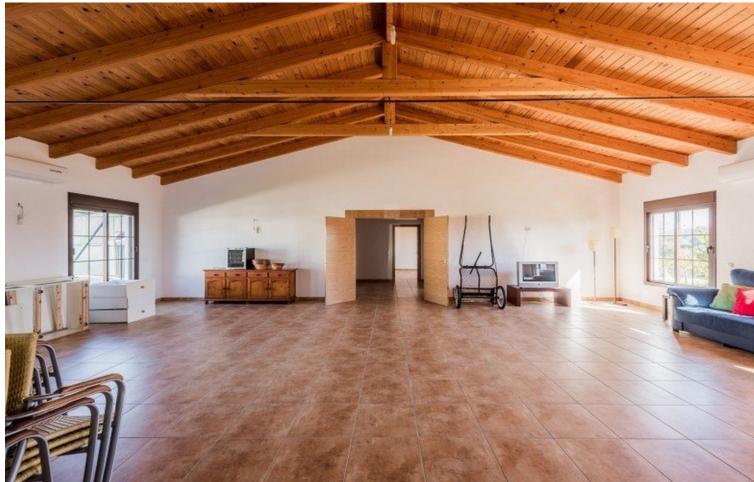

Fantastic new finca / villa with high level of finishing located in a quiet area and with a beautiful view over the sea and the mountains. Entrance through gates where there is space on the driveway for many cars. At the front of the house is a large south facing terrace where you have a panoramic view over the sea and the rural surroundings. The house is surrounded by a large garden and next to it is the large plot full of fruit trees such as banana, orange, garnet and much more. The villa has been completely rebuilt and beautiful materials have been used. The entire rustic house has a high, beamed ceiling. On entering you enter into a sitting room with a fireplace and a fully equipped (dining) kitchen. A bathroom with shower and various storage rooms. Large doors give access to a space that can be arranged entirely according to your own insight. For example a large sitting room of 100m2 or several bedrooms with bathrooms. Behind it are 3 spacious bedrooms and a bathroom. The entire house is double glazed, has electric blinds and from every room you have a beautiful view of the surroundings. All this is just 5 minutes drive from the beach and shops and in 10 minutes you are in the cozy old town of Estepona or San Pedro de Alcántara. The combination of new, rural, quiet and size can be called unique.