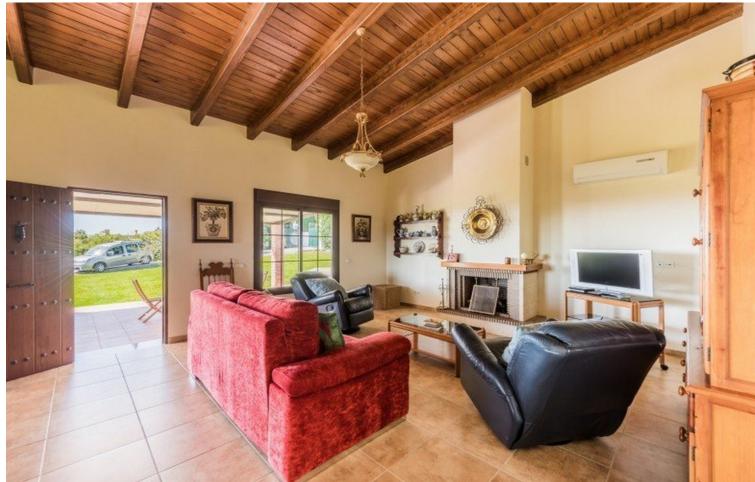

Fantastic new finca / villa with high level of finishing located in a quiet area and with a beautiful view over the sea and the mountains. Entrance through gates where there is space on the driveway for many cars. At the front of the house is a large south facing terrace where you have a panoramic view over the sea and the rural surroundings. The house is surrounded by a large garden and next to it is the large plot full of fruit trees such as banana, orange, garnet and much more. The villa has been completely rebuilt and beautiful materials have been used. The entire rustic house has a high, beamed ceiling. On entering you enter into a sitting room with a fireplace and a fully equipped (dining) kitchen. A bathroom with shower and various storage rooms. Large doors give access to a space that can be arranged entirely according to your own insight. For example a large sitting room of 100m2 or several bedrooms with bathrooms. Behind it are 3 spacious bedrooms and a bathroom. The entire house is double glazed, has electric blinds and from every room you have a beautiful view of the surroundings. All this is just 5 minutes drive from the beach and shops and in 10 minutes you are in the cozy old town of Estepona or San Pedro de Alcántara. The combination of new, rural, quiet and size can be called unique.