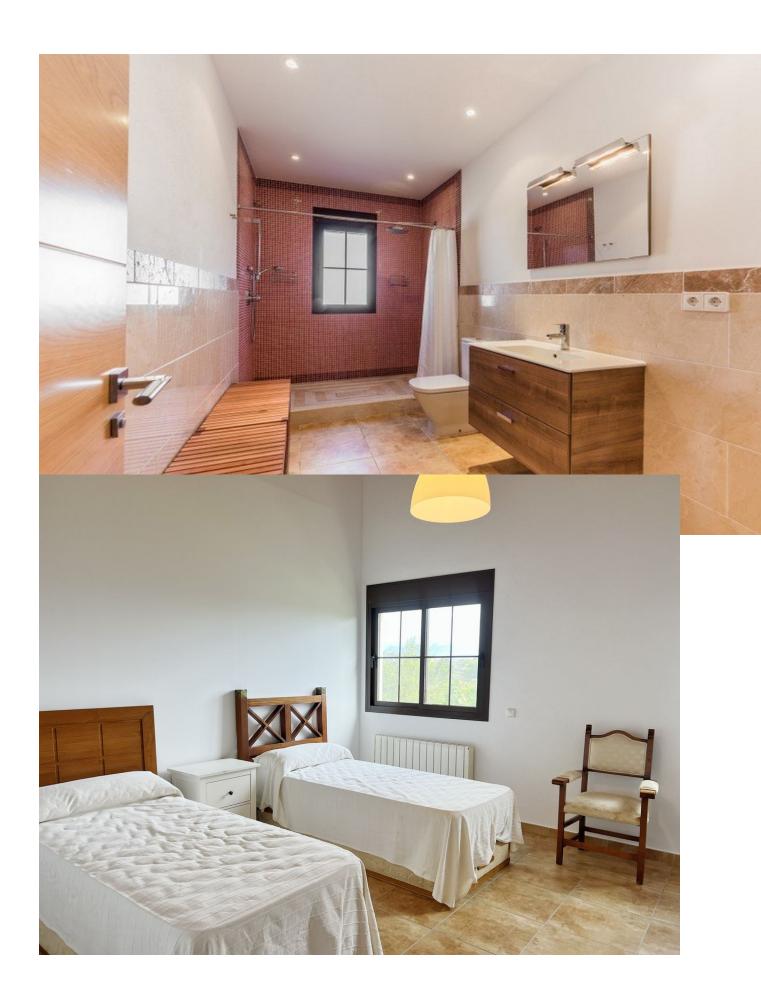

Fantastic new finca / villa with high level of finishing located in a quiet area and with a beautiful view over the sea and the mountains. Entrance through gates where there is space on the driveway for many cars. At the front of the house is a large south facing terrace where you have a panoramic view over the sea and the rural surroundings. The house is surrounded by a large garden and next to it is the large plot full of fruit trees such as banana, orange, garnet and much more. The villa has been completely rebuilt and beautiful materials have been used. The entire rustic house has a high, beamed ceiling. On entering you enter into a sitting room with a fireplace and a fully equipped (dining) kitchen. A bathroom with shower and various storage rooms. Large doors give access to a space that can be arranged entirely according to your own insight. For example a large sitting room of 100m2 or several bedrooms with bathrooms. Behind it are 3 spacious bedrooms and a bathroom. The entire house is double glazed, has electric blinds and from every room you have a beautiful view of the surroundings. All this is just 5 minutes drive from the beach and shops and in 10 minutes you are in the cozy old town of Estepona or San Pedro de Alcántara. The combination of new, rural, quiet and size can be called unique.