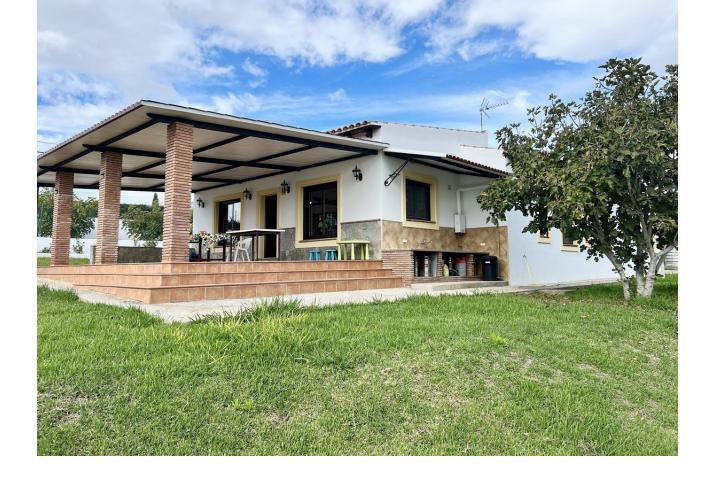

Fantastic new finca / villa with high level of finishing located in a quiet area and with a beautiful view over the sea and the mountains. Entrance through gates where there is space on the driveway for many cars. At the front of the house is a large south facing terrace where you have a panoramic view over the sea and the rural surroundings. The house is surrounded by a large garden and next to it is the large plot full of fruit trees such as banana, orange, garnet and much more. The villa has been completely rebuilt and beautiful materials have been used. The entire rustic house has a high, beamed ceiling. On entering you enter into a sitting room with a fireplace and a fully equipped (dining) kitchen. A bathroom with shower and various storage rooms. Large doors give access to a space that can be arranged entirely according to your own insight. For example a large sitting room of 100m2 or several bedrooms with bathrooms. Behind it are 3 spacious bedrooms and a bathroom. The entire house is double glazed, has electric blinds and from every room you have a beautiful view of the surroundings. All this is just 5 minutes drive from the beach and shops and in 10 minutes you are in the cozy old town of Estepona or San Pedro de Alcántara. The combination of new, rural, quiet and size can be called unique.