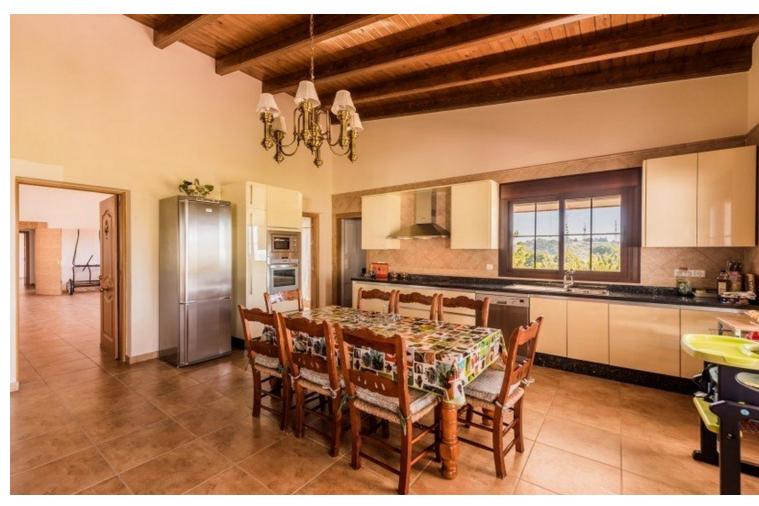

Fantastic new finca / villa with high level of finishing located in a quiet area and with a beautiful view over the sea and the mountains. Entrance through gates where there is space on the driveway for many cars. At the front of the house is a large south facing terrace where you have a panoramic view over the sea and the rural surroundings. The house is surrounded by a large garden and next to it is the large plot full of fruit trees such as banana, orange, garnet and much more. The villa has been completely rebuilt and beautiful materials have been used. The entire rustic house has a high, beamed ceiling. On entering you enter into a sitting room with a fireplace and a fully equipped (dining) kitchen. A bathroom with shower and various storage rooms. Large doors give access to a space that can be arranged entirely according to your own insight. For example a large sitting room of 100m2 or several bedrooms with bathrooms. Behind it are 3 spacious bedrooms and a bathroom. The entire house is double glazed, has electric blinds and from every room you have a beautiful view of the surroundings. All this is just 5 minutes drive from the beach and shops and in 10 minutes you are in the cozy old town of Estepona or San Pedro de Alcántara. The combination of new, rural, quiet and size can be called unique.