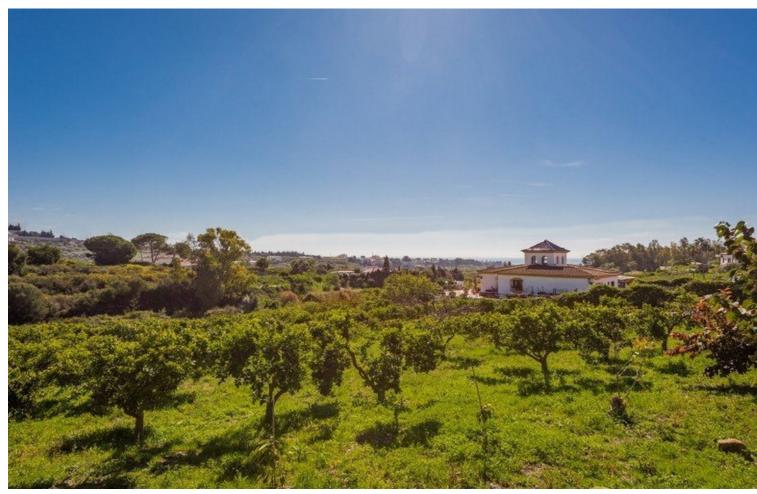

Fantastic new finca / villa with high level of finishing located in a quiet area and with a beautiful view over the sea and the mountains. Entrance through gates where there is space on the driveway for many cars. At the front of the house is a large south facing terrace where you have a panoramic view over the sea and the rural surroundings. The house is surrounded by a large garden and next to it is the large plot full of fruit trees such as banana, orange, garnet and much more. The villa has been completely rebuilt and beautiful materials have been used. The entire rustic house has a high, beamed ceiling. On entering you enter into a sitting room with a fireplace and a fully equipped (dining) kitchen. A bathroom with shower and various storage rooms. Large doors give access to a space that can be arranged entirely according to your own insight. For example a large sitting room of 100m2 or several bedrooms with bathrooms. Behind it are 3 spacious bedrooms and a bathroom. The entire house is double glazed, has electric blinds and from every room you have a beautiful view of the surroundings. All this is just 5 minutes drive from the beach and shops and in 10 minutes you are in the cozy old town of Estepona or San Pedro de Alcántara. The combination of new, rural, quiet and size can be called unique.