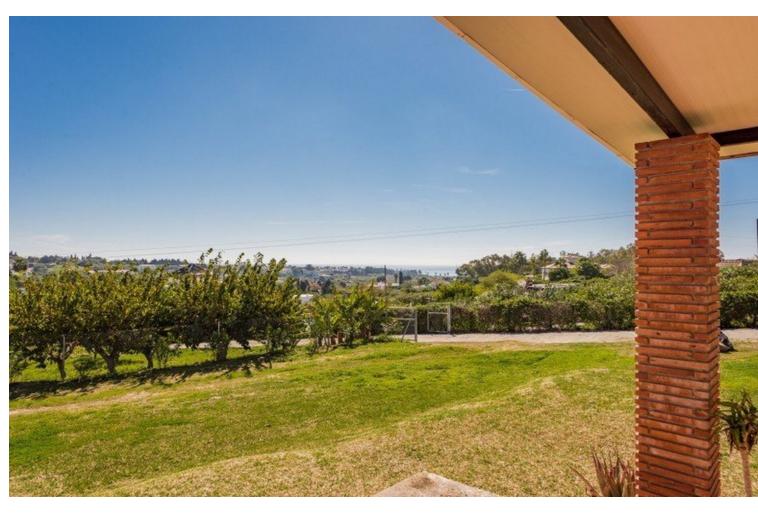

Fantastic new finca / villa with high level of finishing located in a quiet area and with a beautiful view over the sea and the mountains. Entrance through gates where there is space on the driveway for many cars. At the front of the house is a large south facing terrace where you have a panoramic view over the sea and the rural surroundings. The house is surrounded by a large garden and next to it is the large plot full of fruit trees such as banana, orange, garnet and much more. The villa has been completely rebuilt and beautiful materials have been used. The entire rustic house has a high, beamed ceiling. On entering you enter into a sitting room with a fireplace and a fully equipped (dining) kitchen. A bathroom with shower and various storage rooms. Large doors give access to a space that can be arranged entirely according to your own insight. For example a large sitting room of 100m2 or several bedrooms with bathrooms. Behind it are 3 spacious bedrooms and a bathroom. The entire house is double glazed, has electric blinds and from every room you have a beautiful view of the surroundings. All this is just 5 minutes drive from the beach and shops and in 10 minutes you are in the cozy old town of Estepona or San Pedro de Alcántara. The combination of new, rural, quiet and size can be called unique.