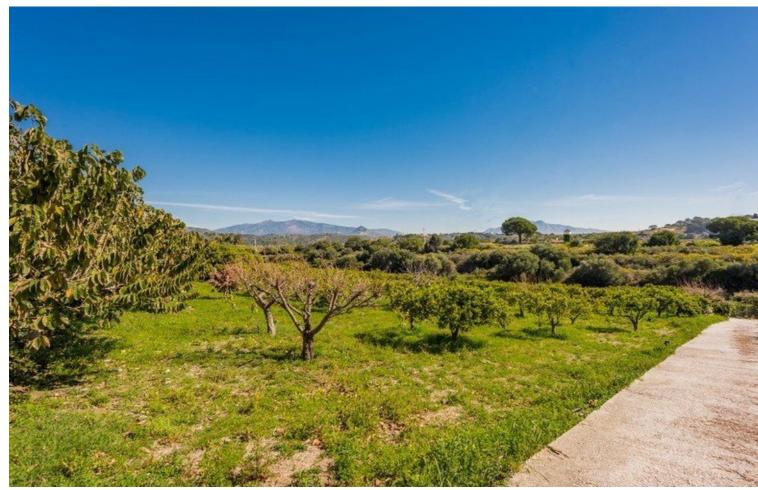

Fantastic new finca / villa with high level of finishing located in a quiet area and with a beautiful view over the sea and the mountains. Entrance through gates where there is space on the driveway for many cars. At the front of the house is a large south facing terrace where you have a panoramic view over the sea and the rural surroundings. The house is surrounded by a large garden and next to it is the large plot full of fruit trees such as banana, orange, garnet and much more. The villa has been completely rebuilt and beautiful materials have been used. The entire rustic house has a high, beamed ceiling. On entering you enter into a sitting room with a fireplace and a fully equipped (dining) kitchen. A bathroom with shower and various storage rooms. Large doors give access to a space that can be arranged entirely according to your own insight. For example a large sitting room of 100m2 or several bedrooms with bathrooms. Behind it are 3 spacious bedrooms and a bathroom. The entire house is double glazed, has electric blinds and from every room you have a beautiful view of the surroundings. All this is just 5 minutes drive from the beach and shops and in 10 minutes you are in the cozy old town of Estepona or San Pedro de Alcántara. The combination of new, rural, quiet and size can be called unique.