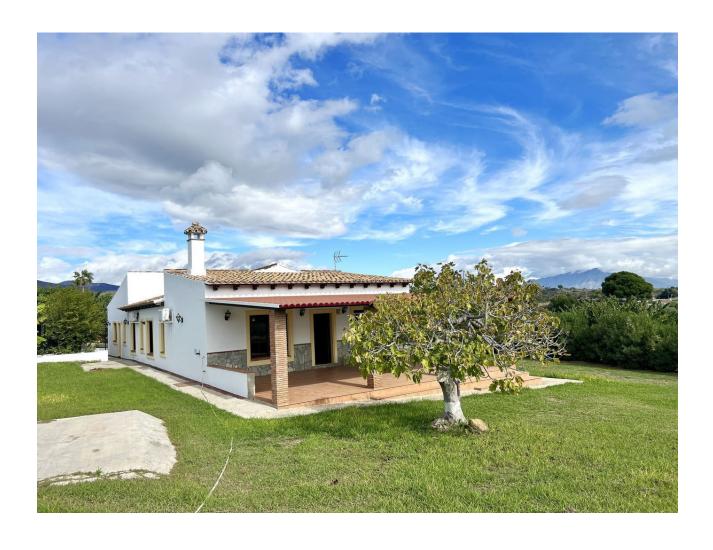

Fantastic new finca / villa with high level of finishing located in a quiet area and with a beautiful view over the sea and the mountains. Entrance through gates where there is space on the driveway for many cars. At the front of the house is a large south facing terrace where you have a panoramic view over the sea and the rural surroundings. The house is surrounded by a large garden and next to it is the large plot full of fruit trees such as banana, orange, garnet and much more. The villa has been completely rebuilt and beautiful materials have been used. The entire rustic house has a high, beamed ceiling. On entering you enter into a sitting room with a fireplace and a fully equipped (dining) kitchen. A bathroom with shower and various storage rooms. Large doors give access to a space that can be arranged entirely according to your own insight. For example a large sitting room of 100m2 or several bedrooms with bathrooms. Behind it are 3 spacious bedrooms and a bathroom. The entire house is double glazed, has electric blinds and from every room you have a beautiful view of the surroundings. All this is just 5 minutes drive from the beach and shops and in 10 minutes you are in the cozy old town of Estepona or San Pedro de Alcántara. The combination of new, rural, quiet and size can be called unique.