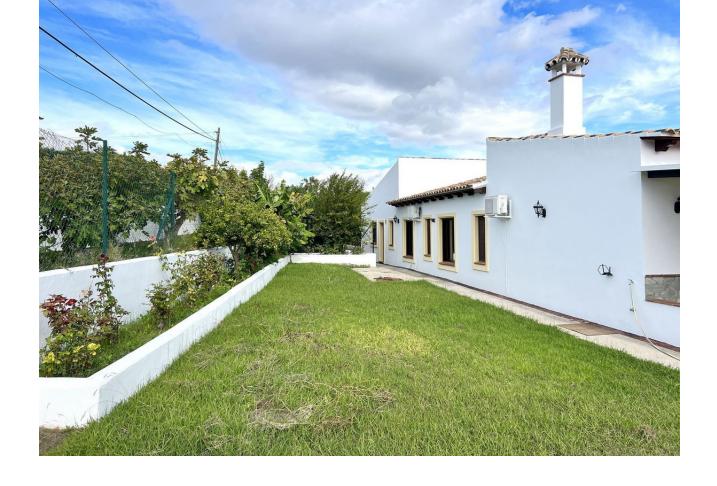

Fantastic new finca / villa with high level of finishing located in a quiet area and with a beautiful view over the sea and the mountains. Entrance through gates where there is space on the driveway for many cars. At the front of the house is a large south facing terrace where you have a panoramic view over the sea and the rural surroundings. The house is surrounded by a large garden and next to it is the large plot full of fruit trees such as banana, orange, garnet and much more. The villa has been completely rebuilt and beautiful materials have been used. The entire rustic house has a high, beamed ceiling. On entering you enter into a sitting room with a fireplace and a fully equipped (dining) kitchen. A bathroom with shower and various storage rooms. Large doors give access to a space that can be arranged entirely according to your own insight. For example a large sitting room of 100m2 or several bedrooms with bathrooms. Behind it are 3 spacious bedrooms and a bathroom. The entire house is double glazed, has electric blinds and from every room you have a beautiful view of the surroundings. All this is just 5 minutes drive from the beach and shops and in 10 minutes you are in the cozy old town of Estepona or San Pedro de Alcántara. The combination of new, rural, quiet and size can be called unique.