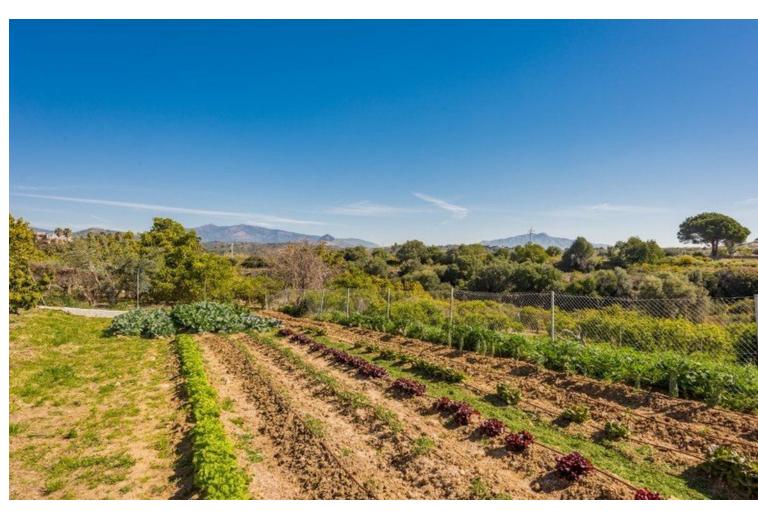

Fantastic new finca / villa with high level of finishing located in a quiet area and with a beautiful view over the sea and the mountains. Entrance through gates where there is space on the driveway for many cars. At the front of the house is a large south facing terrace where you have a panoramic view over the sea and the rural surroundings. The house is surrounded by a large garden and next to it is the large plot full of fruit trees such as banana, orange, garnet and much more. The villa has been completely rebuilt and beautiful materials have been used. The entire rustic house has a high, beamed ceiling. On entering you enter into a sitting room with a fireplace and a fully equipped (dining) kitchen. A bathroom with shower and various storage rooms. Large doors give access to a space that can be arranged entirely according to your own insight. For example a large sitting room of 100m2 or several bedrooms with bathrooms. Behind it are 3 spacious bedrooms and a bathroom. The entire house is double glazed, has electric blinds and from every room you have a beautiful view of the surroundings. All this is just 5 minutes drive from the beach and shops and in 10 minutes you are in the cozy old town of Estepona or San Pedro de Alcántara. The combination of new, rural, quiet and size can be called unique.