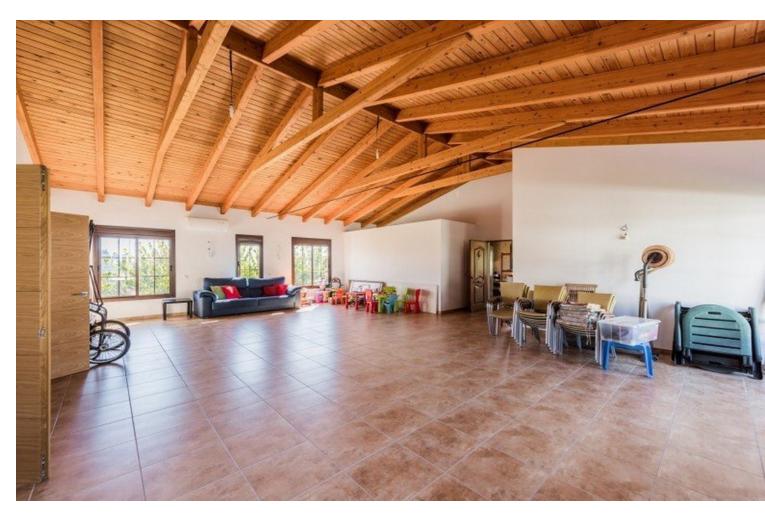

Fantastic new finca / villa with high level of finishing located in a quiet area and with a beautiful view over the sea and the mountains. Entrance through gates where there is space on the driveway for many cars. At the front of the house is a large south facing terrace where you have a panoramic view over the sea and the rural surroundings. The house is surrounded by a large garden and next to it is the large plot full of fruit trees such as banana, orange, garnet and much more. The villa has been completely rebuilt and beautiful materials have been used. The entire rustic house has a high, beamed ceiling. On entering you enter into a sitting room with a fireplace and a fully equipped (dining) kitchen. A bathroom with shower and various storage rooms. Large doors give access to a space that can be arranged entirely according to your own insight. For example a large sitting room of 100m2 or several bedrooms with bathrooms. Behind it are 3 spacious bedrooms and a bathroom. The entire house is double glazed, has electric blinds and from every room you have a beautiful view of the surroundings. All this is just 5 minutes drive from the beach and shops and in 10 minutes you are in the cozy old town of Estepona or San Pedro de Alcántara. The combination of new, rural, quiet and size can be called unique.