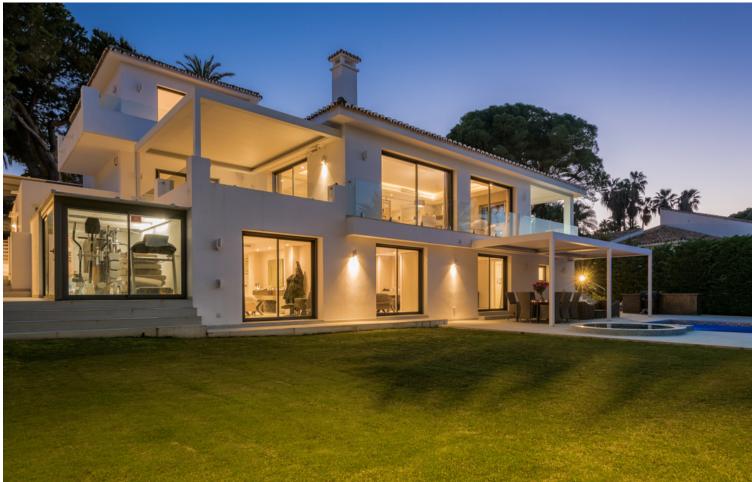

441 m2

1245 m2

Villa situated in a central position of Las Brisas, within walking distance of shops and restaurants. Totally refurbished in the summer of 2018 to a luxury standard with the best quality and finishes. The villa has five bedrooms and five ensuite bathrooms plus another bedroom suite in an annex tower, and another small bedroom and bathroom with access from the exterior. On the entrance level is a spacious lounge and to the left is a modern luxury kitchen with the best fittings and an open plan dining area which leads out to a terrace with a lovely view of "La Concha" mountain. On this level there is a guest WC and a laundry room just off the kitchen. The living room has an electric fireplace and large windows with views to "La Concha" mountain and another large terrace with a roof which can be open or closed. Then to one side you access an annex with another living area or study, and above this, a tower room with a bedroom suite. On the garden level there are five bedrooms with ensuite bathrooms. With access from the exterior there is another small bedroom and bathroom and a gymnasium. Beside the pool there is another terrace with a roof which can be open or closed and a barbecue with bar equipped with fridge, dishwasher and sink, all surrounded by terrace area for entertaining. The outdoor jacuzzi and pool are heated by a heat pump and the pool has a cover. The villa has underfloor heating throughout heated by water pipes which are heated by gas, and the hot water for the house is heated by gas with electricity backup. Also air-conditioning throughout, all with independant controls. The windows are all double glazed with aluminum frames, mosquito nets and persian blinds in bedrooms. Garage for two cars plus covered parking for two more cars, store-room, and perimeter alarm.