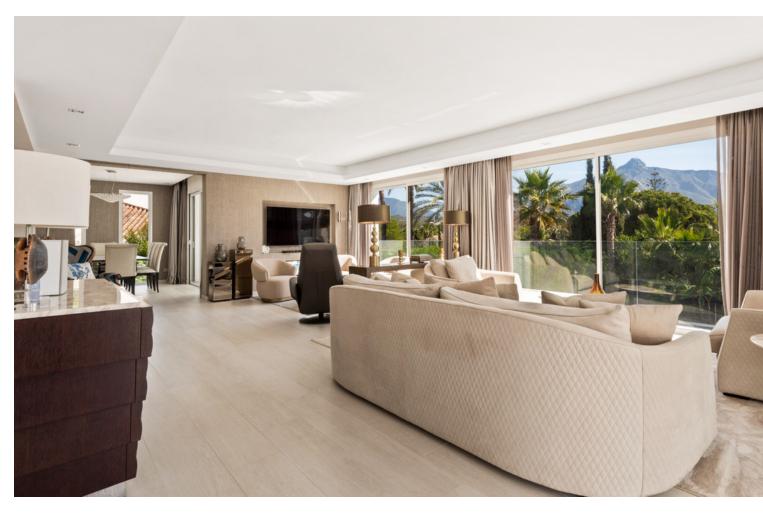

441 m2

1245 m2

Villa situated in a central position of Las Brisas, within walking distance of shops and restaurants. Totally refurbished in the summer of 2018 to a luxury standard with the best quality and finishes. The villa has five bedrooms and five ensuite bathrooms plus another bedroom suite in an annex tower, and another small bedroom and bathroom with access from the exterior. On the entrance level is a spacious lounge and to the left is a modern luxury kitchen with the best fittings and an open plan dining area which leads out to a terrace with a lovely view of "La Concha" mountain. On this level there is a guest WC and a laundry room just off the kitchen. The living room has an electric fireplace and large windows with views to "La Concha" mountain and another large terrace with a roof which can be open or closed. Then to one side you access an annex with another living area or study, and above this, a tower room with a bedroom suite. On the garden level there are five bedrooms with ensuite bathrooms. With access from the exterior there is another small bedroom and bathroom and a gymnasium. Beside the pool there is another terrace with a roof which can be open or closed and a barbecue with bar equipped with fridge, dishwasher and sink, all surrounded by terrace area for entertaining. The outdoor jacuzzi and pool are heated by a heat pump and the pool has a cover. The villa has underfloor heating throughout heated by water pipes which are heated by gas, and the hot water for the house is heated by gas with electricity backup. Also air-conditioning throughout, all with independant controls. The windows are all double glazed with aluminum frames, mosquito nets and persian blinds in bedrooms. Garage for two cars plus covered parking for two more cars, store-room, and perimeter alarm.