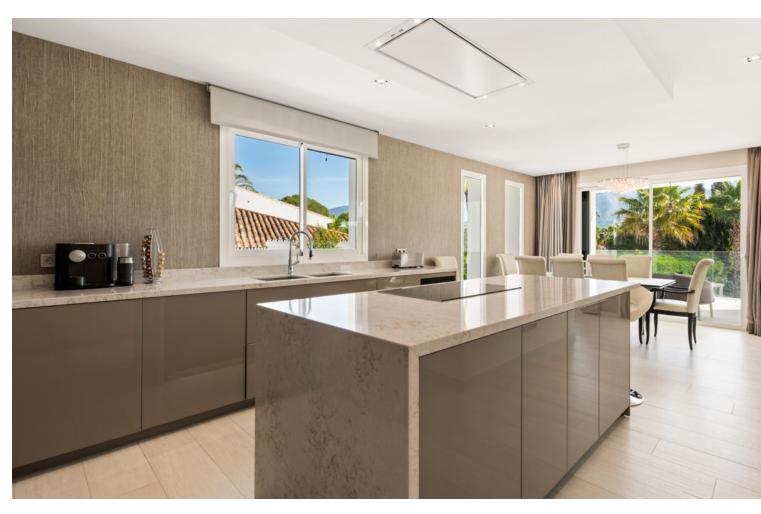

441 m2

1245 m2

Villa situated in a central position of Las Brisas, within walking distance of shops and restaurants. Totally refurbished in the summer of 2018 to a luxury standard with the best quality and finishes. The villa has five bedrooms and five ensuite bathrooms plus another bedroom suite in an annex tower, and another small bedroom and bathroom with access from the exterior. On the entrance level is a spacious lounge and to the left is a modern luxury kitchen with the best fittings and an open plan dining area which leads out to a terrace with a lovely view of "La Concha" mountain. On this level there is a guest WC and a laundry room just off the kitchen. The living room has an electric fireplace and large windows with views to "La Concha" mountain and another large terrace with a roof which can be open or closed. Then to one side you access an annex with another living area or study, and above this, a tower room with a bedroom suite. On the garden level there are five bedrooms with ensuite bathrooms. With access from the exterior there is another small bedroom and bathroom and a gymnasium. Beside the pool there is another terrace with a roof which can be open or closed and a barbecue with bar equipped with fridge, dishwasher and sink, all surrounded by terrace area for entertaining. The outdoor jacuzzi and pool are heated by a heat pump and the pool has a cover. The villa has underfloor heating throughout heated by water pipes which are heated by gas, and the hot water for the house is heated by gas with electricity backup. Also air-conditioning throughout, all with independant controls. The windows are all double glazed with aluminum frames, mosquito nets and persian blinds in bedrooms. Garage for two cars plus covered parking for two more cars, store-room, and perimeter alarm.