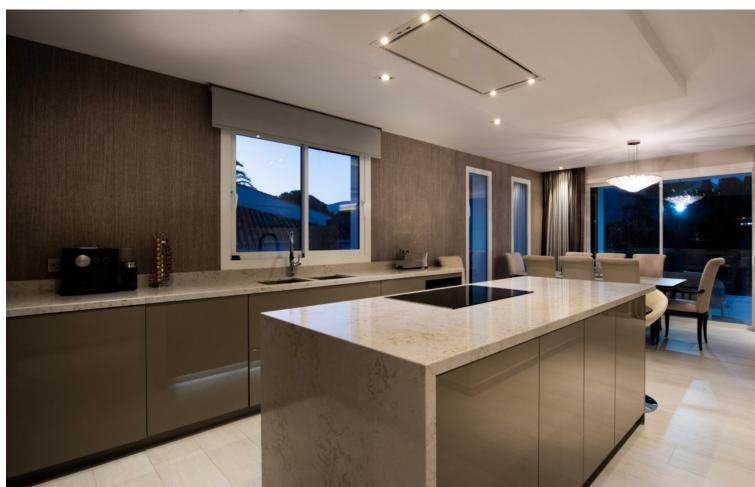

441 m2

1245 m2

Villa situated in a central position of Las Brisas, within walking distance of shops and restaurants. Totally refurbished in the summer of 2018 to a luxury standard with the best quality and finishes. The villa has five bedrooms and five ensuite bathrooms plus another bedroom suite in an annex tower, and another small bedroom and bathroom with access from the exterior. On the entrance level is a spacious lounge and to the left is a modern luxury kitchen with the best fittings and an open plan dining area which leads out to a terrace with a lovely view of "La Concha" mountain. On this level there is a guest WC and a laundry room just off the kitchen. The living room has an electric fireplace and large windows with views to "La Concha" mountain and another large terrace with a roof which can be open or closed. Then to one side you access an annex with another living area or study, and above this, a tower room with a bedroom suite. On the garden level there are five bedrooms with ensuite bathrooms. With access from the exterior there is another small bedroom and bathroom and a gymnasium. Beside the pool there is another terrace with a roof which can be open or closed and a barbecue with bar equipped with fridge, dishwasher and sink, all surrounded by terrace area for entertaining. The outdoor jacuzzi and pool are heated by a heat pump and the pool has a cover. The villa has underfloor heating throughout heated by water pipes which are heated by gas, and the hot water for the house is heated by gas with electricity backup. Also air-conditioning throughout, all with independant controls. The windows are all double glazed with aluminum frames, mosquito nets and persian blinds in bedrooms. Garage for two cars plus covered parking for two more cars, store-room, and perimeter alarm.