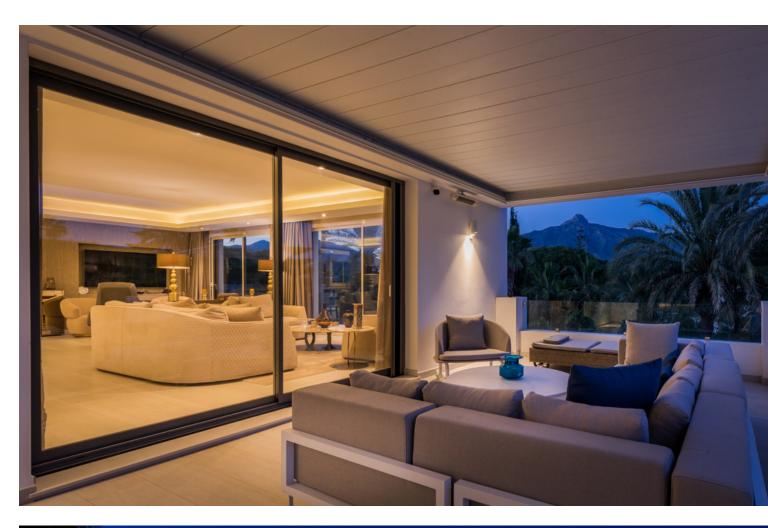

441 m2

1245 m2

Villa situated in a central position of Las Brisas, within walking distance of shops and restaurants. Totally refurbished in the summer of 2018 to a luxury standard with the best quality and finishes. The villa has five bedrooms and five ensuite bathrooms plus another bedroom suite in an annex tower, and another small bedroom and bathroom with access from the exterior. On the entrance level is a spacious lounge and to the left is a modern luxury kitchen with the best fittings and an open plan dining area which leads out to a terrace with a lovely view of "La Concha" mountain. On this level there is a guest WC and a laundry room just off the kitchen. The living room has an electric fireplace and large windows with views to "La Concha" mountain and another large terrace with a roof which can be open or closed. Then to one side you access an annex with another living area or study, and above this, a tower room with a bedroom suite. On the garden level there are five bedrooms with ensuite bathrooms. With access from the exterior there is another small bedroom and bathroom and a gymnasium. Beside the pool there is another terrace with a roof which can be open or closed and a barbecue with bar equipped with fridge, dishwasher and sink, all surrounded by terrace area for entertaining. The outdoor jacuzzi and pool are heated by a heat pump and the pool has a cover. The villa has underfloor heating throughout heated by water pipes which are heated by gas, and the hot water for the house is heated by gas with electricity backup. Also air-conditioning throughout, all with independant controls. The windows are all double glazed with aluminum frames, mosquito nets and persian blinds in bedrooms. Garage for two cars plus covered parking for two more cars, store-room, and perimeter alarm.