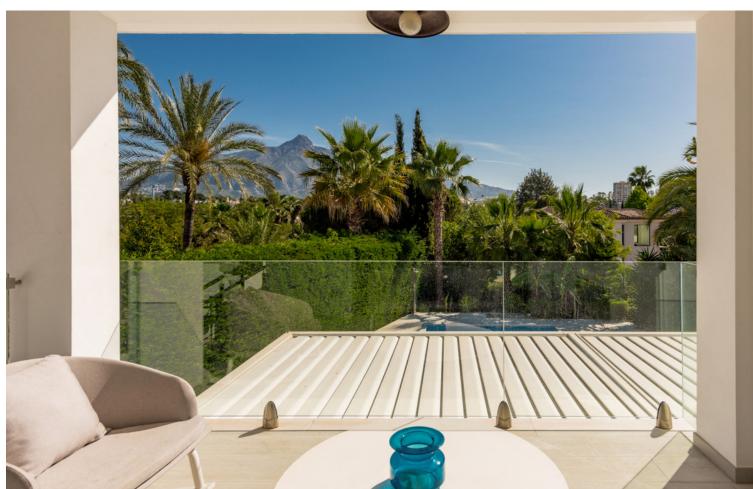

441 m2

1245 m2

Villa situated in a central position of Las Brisas, within walking distance of shops and restaurants. Totally refurbished in the summer of 2018 to a luxury standard with the best quality and finishes. The villa has five bedrooms and five ensuite bathrooms plus another bedroom suite in an annex tower, and another small bedroom and bathroom with access from the exterior. On the entrance level is a spacious lounge and to the left is a modern luxury kitchen with the best fittings and an open plan dining area which leads out to a terrace with a lovely view of "La Concha" mountain. On this level there is a guest WC and a laundry room just off the kitchen. The living room has an electric fireplace and large windows with views to "La Concha" mountain and another large terrace with a roof which can be open or closed. Then to one side you access an annex with another living area or study, and above this, a tower room with a bedroom suite. On the garden level there are five bedrooms with ensuite bathrooms. With access from the exterior there is another small bedroom and bathroom and a gymnasium. Beside the pool there is another terrace with a roof which can be open or closed and a barbecue with bar equipped with fridge, dishwasher and sink, all surrounded by terrace area for entertaining. The outdoor jacuzzi and pool are heated by a heat pump and the pool has a cover. The villa has underfloor heating throughout heated by water pipes which are heated by gas, and the hot water for the house is heated by gas with electricity backup. Also air-conditioning throughout, all with independant controls. The windows are all double glazed with aluminum frames, mosquito nets and persian blinds in bedrooms. Garage for two cars plus covered parking for two more cars, store-room, and perimeter alarm.