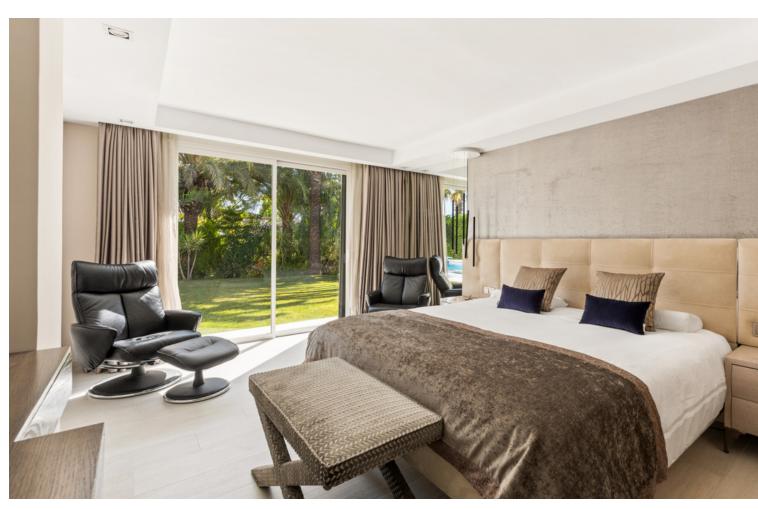

441 m2

1245 m2

Villa situated in a central position of Las Brisas, within walking distance of shops and restaurants. Totally refurbished in the summer of 2018 to a luxury standard with the best quality and finishes. The villa has five bedrooms and five ensuite bathrooms plus another bedroom suite in an annex tower, and another small bedroom and bathroom with access from the exterior. On the entrance level is a spacious lounge and to the left is a modern luxury kitchen with the best fittings and an open plan dining area which leads out to a terrace with a lovely view of "La Concha" mountain. On this level there is a guest WC and a laundry room just off the kitchen. The living room has an electric fireplace and large windows with views to "La Concha" mountain and another large terrace with a roof which can be open or closed. Then to one side you access an annex with another living area or study, and above this, a tower room with a bedroom suite. On the garden level there are five bedrooms with ensuite bathrooms. With access from the exterior there is another small bedroom and bathroom and a gymnasium. Beside the pool there is another terrace with a roof which can be open or closed and a barbecue with bar equipped with fridge, dishwasher and sink, all surrounded by terrace area for entertaining. The outdoor jacuzzi and pool are heated by a heat pump and the pool has a cover. The villa has underfloor heating throughout heated by water pipes which are heated by gas, and the hot water for the house is heated by gas with electricity backup. Also air-conditioning throughout, all with independant controls. The windows are all double glazed with aluminum frames, mosquito nets and persian blinds in bedrooms. Garage for two cars plus covered parking for two more cars, store-room, and perimeter alarm.