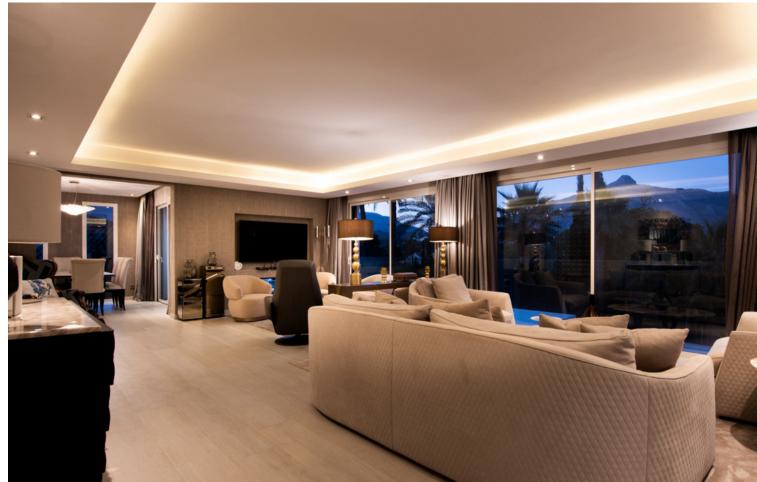

441 m2

1245 m2

Villa situated in a central position of Las Brisas, within walking distance of shops and restaurants. Totally refurbished in the summer of 2018 to a luxury standard with the best quality and finishes. The villa has five bedrooms and five ensuite bathrooms plus another bedroom suite in an annex tower, and another small bedroom and bathroom with access from the exterior. On the entrance level is a spacious lounge and to the left is a modern luxury kitchen with the best fittings and an open plan dining area which leads out to a terrace with a lovely view of "La Concha" mountain. On this level there is a guest WC and a laundry room just off the kitchen. The living room has an electric fireplace and large windows with views to "La Concha" mountain and another large terrace with a roof which can be open or closed. Then to one side you access an annex with another living area or study, and above this, a tower room with a bedroom suite. On the garden level there are five bedrooms with ensuite bathrooms. With access from the exterior there is another small bedroom and bathroom and a gymnasium. Beside the pool there is another terrace with a roof which can be open or closed and a barbecue with bar equipped with fridge, dishwasher and sink, all surrounded by terrace area for entertaining. The outdoor jacuzzi and pool are heated by a heat pump and the pool has a cover. The villa has underfloor heating throughout heated by water pipes which are heated by gas, and the hot water for the house is heated by gas with electricity backup. Also air-conditioning throughout, all with independant controls. The windows are all double glazed with aluminum frames, mosquito nets and persian blinds in bedrooms. Garage for two cars plus covered parking for two more cars, store-room, and perimeter alarm.