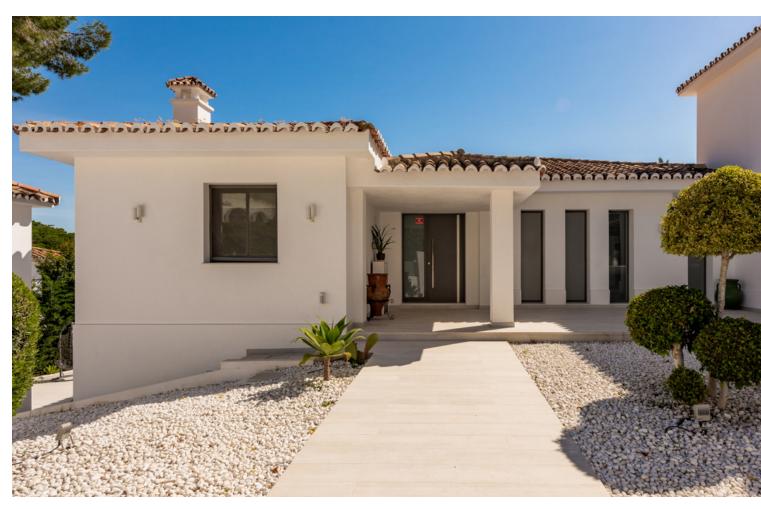

441 m2

1245 m2

Villa situated in a central position of Las Brisas, within walking distance of shops and restaurants. Totally refurbished in the summer of 2018 to a luxury standard with the best quality and finishes. The villa has five bedrooms and five ensuite bathrooms plus another bedroom suite in an annex tower, and another small bedroom and bathroom with access from the exterior. On the entrance level is a spacious lounge and to the left is a modern luxury kitchen with the best fittings and an open plan dining area which leads out to a terrace with a lovely view of "La Concha" mountain. On this level there is a guest WC and a laundry room just off the kitchen. The living room has an electric fireplace and large windows with views to "La Concha" mountain and another large terrace with a roof which can be open or closed. Then to one side you access an annex with another living area or study, and above this, a tower room with a bedroom suite. On the garden level there are five bedrooms with ensuite bathrooms. With access from the exterior there is another small bedroom and bathroom and a gymnasium. Beside the pool there is another terrace with a roof which can be open or closed and a barbecue with bar equipped with fridge, dishwasher and sink, all surrounded by terrace area for entertaining. The outdoor jacuzzi and pool are heated by a heat pump and the pool has a cover. The villa has underfloor heating throughout heated by water pipes which are heated by gas, and the hot water for the house is heated by gas with electricity backup. Also air-conditioning throughout, all with independant controls. The windows are all double glazed with aluminum frames, mosquito nets and persian blinds in bedrooms. Garage for two cars plus covered parking for two more cars, store-room, and perimeter alarm.