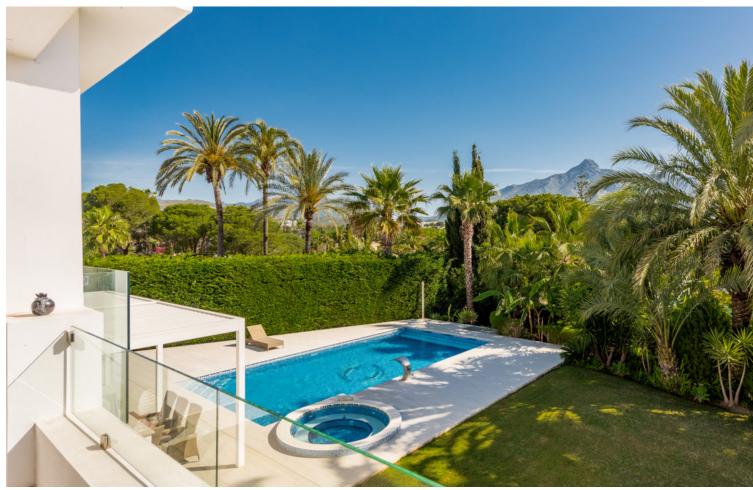

441 m2

1245 m2

Villa situated in a central position of Las Brisas, within walking distance of shops and restaurants. Totally refurbished in the summer of 2018 to a luxury standard with the best quality and finishes. The villa has five bedrooms and five ensuite bathrooms plus another bedroom suite in an annex tower, and another small bedroom and bathroom with access from the exterior. On the entrance level is a spacious lounge and to the left is a modern luxury kitchen with the best fittings and an open plan dining area which leads out to a terrace with a lovely view of "La Concha" mountain. On this level there is a guest WC and a laundry room just off the kitchen. The living room has an electric fireplace and large windows with views to "La Concha" mountain and another large terrace with a roof which can be open or closed. Then to one side you access an annex with another living area or study, and above this, a tower room with a bedroom suite. On the garden level there are five bedrooms with ensuite bathrooms. With access from the exterior there is another small bedroom and bathroom and a gymnasium. Beside the pool there is another terrace with a roof which can be open or closed and a barbecue with bar equipped with fridge, dishwasher and sink, all surrounded by terrace area for entertaining. The outdoor jacuzzi and pool are heated by a heat pump and the pool has a cover. The villa has underfloor heating throughout heated by water pipes which are heated by gas, and the hot water for the house is heated by gas with electricity backup. Also air-conditioning throughout, all with independant controls. The windows are all double glazed with aluminum frames, mosquito nets and persian blinds in bedrooms. Garage for two cars plus covered parking for two more cars, store-room, and perimeter alarm.