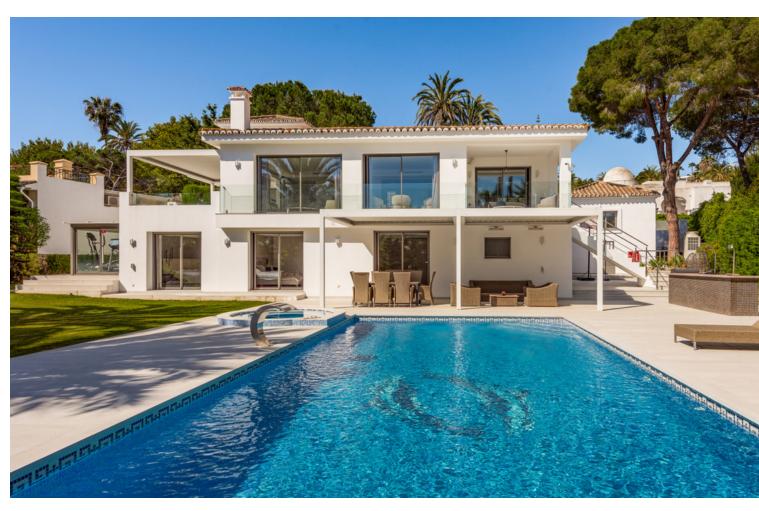

441 m2

1245 m2

Villa situated in a central position of Las Brisas, within walking distance of shops and restaurants. Totally refurbished in the summer of 2018 to a luxury standard with the best quality and finishes. The villa has five bedrooms and five ensuite bathrooms plus another bedroom suite in an annex tower, and another small bedroom and bathroom with access from the exterior. On the entrance level is a spacious lounge and to the left is a modern luxury kitchen with the best fittings and an open plan dining area which leads out to a terrace with a lovely view of "La Concha" mountain. On this level there is a guest WC and a laundry room just off the kitchen. The living room has an electric fireplace and large windows with views to "La Concha" mountain and another large terrace with a roof which can be open or closed. Then to one side you access an annex with another living area or study, and above this, a tower room with a bedroom suite. On the garden level there are five bedrooms with ensuite bathrooms. With access from the exterior there is another small bedroom and bathroom and a gymnasium. Beside the pool there is another terrace with a roof which can be open or closed and a barbecue with bar equipped with fridge, dishwasher and sink, all surrounded by terrace area for entertaining. The outdoor jacuzzi and pool are heated by a heat pump and the pool has a cover. The villa has underfloor heating throughout heated by water pipes which are heated by gas, and the hot water for the house is heated by gas with electricity backup. Also air-conditioning throughout, all with independant controls. The windows are all double glazed with aluminum frames, mosquito nets and persian blinds in bedrooms. Garage for two cars plus covered parking for two more cars, store-room, and perimeter alarm.