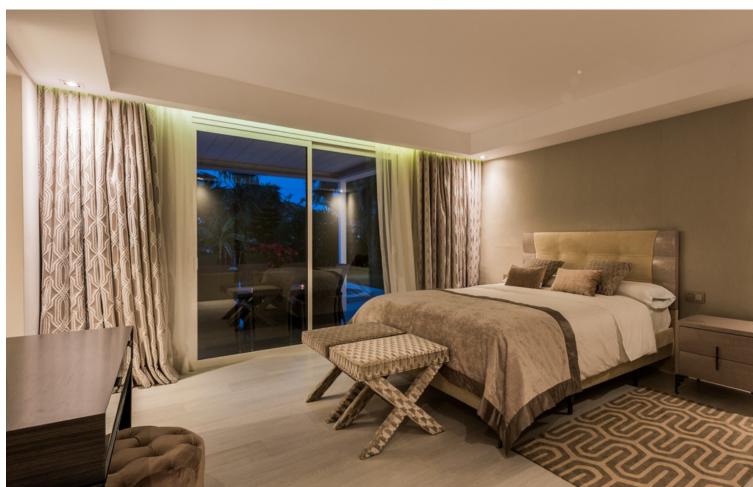

441 m2

1245 m2

Villa situated in a central position of Las Brisas, within walking distance of shops and restaurants. Totally refurbished in the summer of 2018 to a luxury standard with the best quality and finishes. The villa has five bedrooms and five ensuite bathrooms plus another bedroom suite in an annex tower, and another small bedroom and bathroom with access from the exterior. On the entrance level is a spacious lounge and to the left is a modern luxury kitchen with the best fittings and an open plan dining area which leads out to a terrace with a lovely view of "La Concha" mountain. On this level there is a guest WC and a laundry room just off the kitchen. The living room has an electric fireplace and large windows with views to "La Concha" mountain and another large terrace with a roof which can be open or closed. Then to one side you access an annex with another living area or study, and above this, a tower room with a bedroom suite. On the garden level there are five bedrooms with ensuite bathrooms. With access from the exterior there is another small bedroom and bathroom and a gymnasium. Beside the pool there is another terrace with a roof which can be open or closed and a barbecue with bar equipped with fridge, dishwasher and sink, all surrounded by terrace area for entertaining. The outdoor jacuzzi and pool are heated by a heat pump and the pool has a cover. The villa has underfloor heating throughout heated by water pipes which are heated by gas, and the hot water for the house is heated by gas with electricity backup. Also air-conditioning throughout, all with independant controls. The windows are all double glazed with aluminum frames, mosquito nets and persian blinds in bedrooms. Garage for two cars plus covered parking for two more cars, store-room, and perimeter alarm.