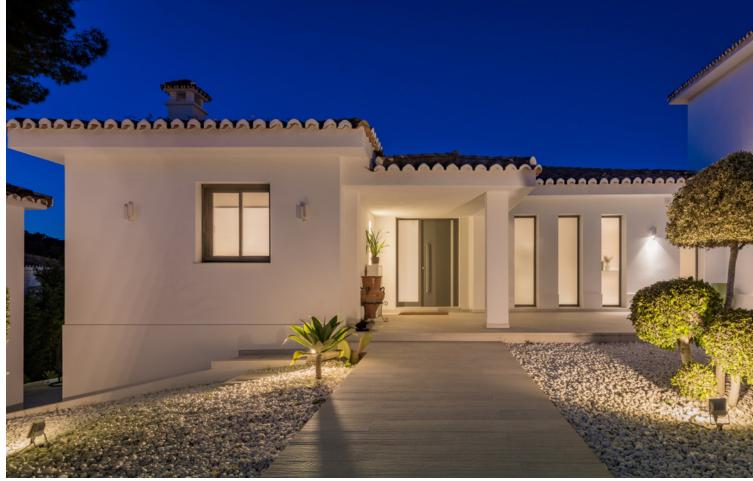

441 m2

1245 m2

Villa situated in a central position of Las Brisas, within walking distance of shops and restaurants. Totally refurbished in the summer of 2018 to a luxury standard with the best quality and finishes. The villa has five bedrooms and five ensuite bathrooms plus another bedroom suite in an annex tower, and another small bedroom and bathroom with access from the exterior. On the entrance level is a spacious lounge and to the left is a modern luxury kitchen with the best fittings and an open plan dining area which leads out to a terrace with a lovely view of "La Concha" mountain. On this level there is a guest WC and a laundry room just off the kitchen. The living room has an electric fireplace and large windows with views to "La Concha" mountain and another large terrace with a roof which can be open or closed. Then to one side you access an annex with another living area or study, and above this, a tower room with a bedroom suite. On the garden level there are five bedrooms with ensuite bathrooms. With access from the exterior there is another small bedroom and bathroom and a gymnasium. Beside the pool there is another terrace with a roof which can be open or closed and a barbecue with bar equipped with fridge, dishwasher and sink, all surrounded by terrace area for entertaining. The outdoor jacuzzi and pool are heated by a heat pump and the pool has a cover. The villa has underfloor heating throughout heated by water pipes which are heated by gas, and the hot water for the house is heated by gas with electricity backup. Also air-conditioning throughout, all with independant controls. The windows are all double glazed with aluminum frames, mosquito nets and persian blinds in bedrooms. Garage for two cars plus covered parking for two more cars, store-room, and perimeter alarm.