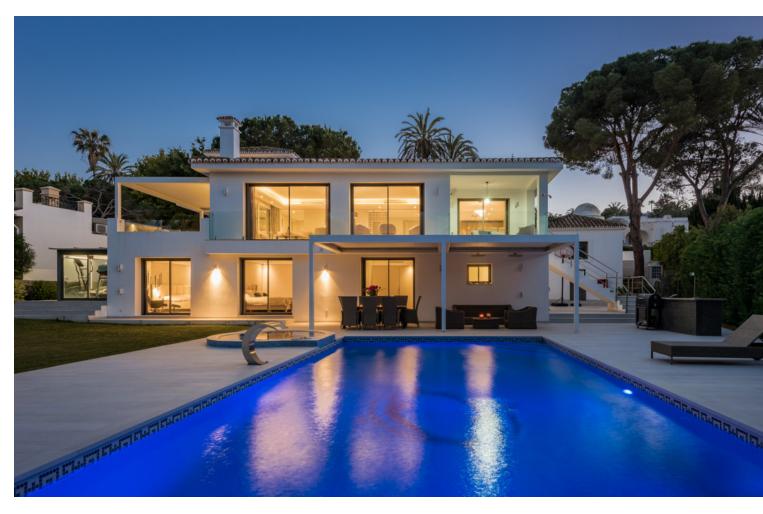

441 m2

1245 m2

Villa situated in a central position of Las Brisas, within walking distance of shops and restaurants. Totally refurbished in the summer of 2018 to a luxury standard with the best quality and finishes. The villa has five bedrooms and five ensuite bathrooms plus another bedroom suite in an annex tower, and another small bedroom and bathroom with access from the exterior. On the entrance level is a spacious lounge and to the left is a modern luxury kitchen with the best fittings and an open plan dining area which leads out to a terrace with a lovely view of "La Concha" mountain. On this level there is a guest WC and a laundry room just off the kitchen. The living room has an electric fireplace and large windows with views to "La Concha" mountain and another large terrace with a roof which can be open or closed. Then to one side you access an annex with another living area or study, and above this, a tower room with a bedroom suite. On the garden level there are five bedrooms with ensuite bathrooms. With access from the exterior there is another small bedroom and bathroom and a gymnasium. Beside the pool there is another terrace with a roof which can be open or closed and a barbecue with bar equipped with fridge, dishwasher and sink, all surrounded by terrace area for entertaining. The outdoor jacuzzi and pool are heated by a heat pump and the pool has a cover. The villa has underfloor heating throughout heated by water pipes which are heated by gas, and the hot water for the house is heated by gas with electricity backup. Also air-conditioning throughout, all with independant controls. The windows are all double glazed with aluminum frames, mosquito nets and persian blinds in bedrooms. Garage for two cars plus covered parking for two more cars, store-room, and perimeter alarm.