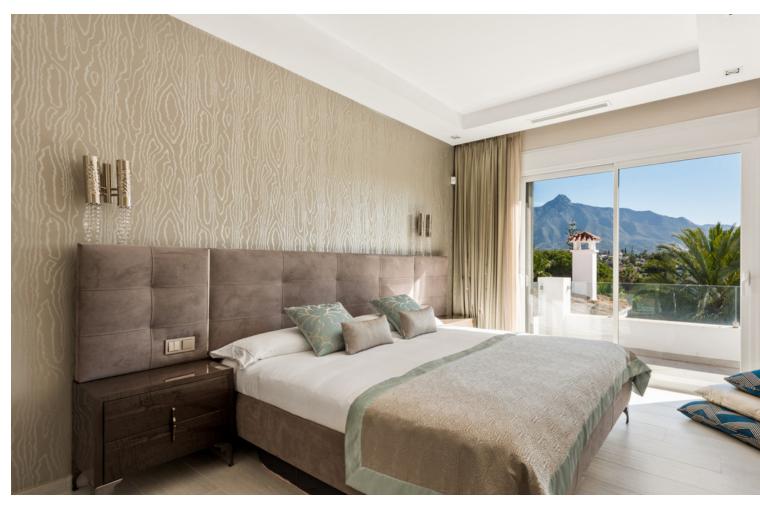

441 m2

1245 m2

Villa situated in a central position of Las Brisas, within walking distance of shops and restaurants. Totally refurbished in the summer of 2018 to a luxury standard with the best quality and finishes. The villa has five bedrooms and five ensuite bathrooms plus another bedroom suite in an annex tower, and another small bedroom and bathroom with access from the exterior. On the entrance level is a spacious lounge and to the left is a modern luxury kitchen with the best fittings and an open plan dining area which leads out to a terrace with a lovely view of "La Concha" mountain. On this level there is a guest WC and a laundry room just off the kitchen. The living room has an electric fireplace and large windows with views to "La Concha" mountain and another large terrace with a roof which can be open or closed. Then to one side you access an annex with another living area or study, and above this, a tower room with a bedroom suite. On the garden level there are five bedrooms with ensuite bathrooms. With access from the exterior there is another small bedroom and bathroom and a gymnasium. Beside the pool there is another terrace with a roof which can be open or closed and a barbecue with bar equipped with fridge, dishwasher and sink, all surrounded by terrace area for entertaining. The outdoor jacuzzi and pool are heated by a heat pump and the pool has a cover. The villa has underfloor heating throughout heated by water pipes which are heated by gas, and the hot water for the house is heated by gas with electricity backup. Also air-conditioning throughout, all with independant controls. The windows are all double glazed with aluminum frames, mosquito nets and persian blinds in bedrooms. Garage for two cars plus covered parking for two more cars, store-room, and perimeter alarm.