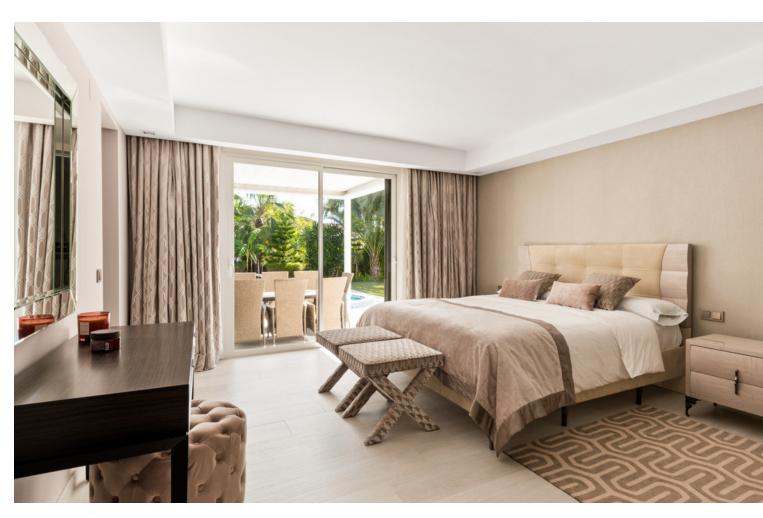

441 m2

1245 m2

Villa situated in a central position of Las Brisas, within walking distance of shops and restaurants. Totally refurbished in the summer of 2018 to a luxury standard with the best quality and finishes. The villa has five bedrooms and five ensuite bathrooms plus another bedroom suite in an annex tower, and another small bedroom and bathroom with access from the exterior. On the entrance level is a spacious lounge and to the left is a modern luxury kitchen with the best fittings and an open plan dining area which leads out to a terrace with a lovely view of "La Concha" mountain. On this level there is a guest WC and a laundry room just off the kitchen. The living room has an electric fireplace and large windows with views to "La Concha" mountain and another large terrace with a roof which can be open or closed. Then to one side you access an annex with another living area or study, and above this, a tower room with a bedroom suite. On the garden level there are five bedrooms with ensuite bathrooms. With access from the exterior there is another small bedroom and bathroom and a gymnasium. Beside the pool there is another terrace with a roof which can be open or closed and a barbecue with bar equipped with fridge, dishwasher and sink, all surrounded by terrace area for entertaining. The outdoor jacuzzi and pool are heated by a heat pump and the pool has a cover. The villa has underfloor heating throughout heated by water pipes which are heated by gas, and the hot water for the house is heated by gas with electricity backup. Also air-conditioning throughout, all with independant controls. The windows are all double glazed with aluminum frames, mosquito nets and persian blinds in bedrooms. Garage for two cars plus covered parking for two more cars, store-room, and perimeter alarm.