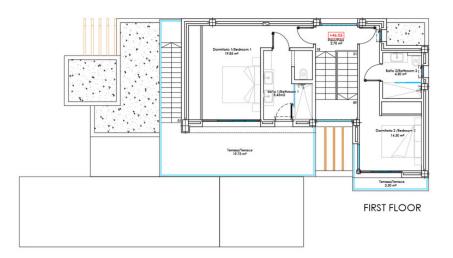

## Продажа - Дом - Estepona 1.585.000€

www.mibgroup.es +34 661 89 71 88 info@mibgroup.es

Ref.-ID: MIBGR4014664 Estepona Дом

4

3

418 m2

645 m2

WELCOME TO THE BRAND NEW PROMOTION OF 3 LUXURY MODERN VILLAS BORDERING THE NATURE IN MONTE BIARRITZ, NUEVA ATALAYA, ESTEPONA! PLEASE, DISCOVER OUR VILLA MAR! EXPECTED TO BE FINISHED BY JULY/AUGUST 2024! Many of the new clients who discover Costa Del Sol will be looking for a peaceful, private and family oriented property location, which at the same time will be close to nature and yet within minutes drive from shops, schools, restaurants and other amenities. The area of Monte Biarritz offers excellent connections to Benahavis, San Pedro Alcántara, Estepona, Puerto Banús and Marbella town within a fifteen-minute radius. Our project of 3 new quality modern villas is the perfect choice for these newcomers due to its quiet location on a cul-de sac street, its spacious and well organized open-plan living space, its 4 perfectly fitted en-suite bedrooms (1 of the bedrooms in the lower basement level) and its cozy private garden/pool area... All this, just on the edge of the natural world! All this, just five minutes drive from the beach, shopping centres, restaurants, schools and golf courses! THE DESIGN: The villas offer a modern choice of architectural design with a lot of natural light solutions, which perfectly fits them within the permanently modernizing neighbourhood and the green environment. THE QUALITIES: The interior spaces have been attentively planned to offer comfort and quality to the new home owners. The main focus was made on the use of the well known innovative design, high tech features and unbeatable quality of "Porcelanosa" materials, which is today a major reference in both the Spanish and the International market. THE APPLIANCES: Not only do "Bosch" appliances fit seamlessly with any kitchen but the performance and reliability of its high-quality products also perfectly complement its users daily routines. We chose "Bosch" for its features and functions, which make every day easier and more enjoyable. THE COMFORT: Although we have one of the world's best climates, winters can also get sometimes a little chilly. Our villas offer an under floor heating solution throughout the ground floor and the first floor level, which creates an effortless cozy barefoot winter feeling and undeniable modern luxury extra to the new style home. THE PARKING: Because the car is one of the most prized possessions of any family, it is a great investment to keep it safe. Therefore, we chose to install a carport for 2 cars as a parking solution. We consider that a carport can be at the same time beautiful and unobtrusive addition to the property. VILLA MAR: On the ground floor we find: an open plan living, dining and kitchen space with outdoor terraces, a small storage room, a guest bathroom and the guest en-suite bedroom with its private terrace. The first floor is distributed in a Master bedroom en-suite with it spacious private terrace and the second guest bedroom with its own bathroom and a balcony. The roof floor offers a spacious solarium area with a pre-installation of a built-in Jacuzzi. There are some partial sea views from this level. The basement level in these villas presents a third guest bedroom with a small natural light window, a gym and cinema room space, and a storage room. There is a private pool, garden and the carport for 2 cars. PRICE: 1.585.000 EUROS