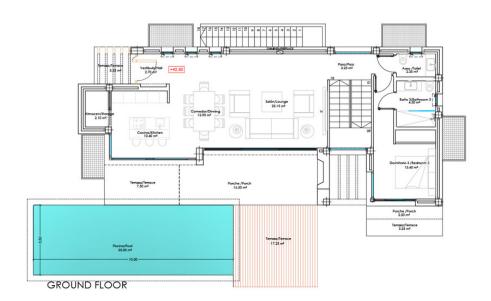

## Продажа - Дом - Estepona 1.585.000€

www.mibgroup.es +34 661 89 71 88 info@mibgroup.es

Ref.-ID: MIBGR4014664 Estepona Дом

4

3

418 m2

645 m2

WELCOME TO THE BRAND NEW PROMOTION OF 3 LUXURY MODERN VILLAS BORDERING THE NATURE IN MONTE BIARRITZ, NUEVA ATALAYA, ESTEPONA! PLEASE, DISCOVER OUR VILLA MAR! EXPECTED TO BE FINISHED BY JULY/AUGUST 2024! Many of the new clients who discover Costa Del Sol will be looking for a peaceful, private and family oriented property location, which at the same time will be close to nature and yet within minutes drive from shops, schools, restaurants and other amenities. The area of Monte Biarritz offers excellent connections to Benahavis, San Pedro Alcántara, Estepona, Puerto Banús and Marbella town within a fifteen-minute radius. Our project of 3 new quality modern villas is the perfect choice for these newcomers due to its quiet location on a cul-de sac street, its spacious and well organized open-plan living space, its 4 perfectly fitted en-suite bedrooms (1 of the bedrooms in the lower basement level) and its cozy private garden/pool area... All this, just on the edge of the natural world! All this, just five minutes drive from the beach, shopping centres, restaurants, schools and golf courses! THE DESIGN: The villas offer a modern choice of architectural design with a lot of natural light solutions, which perfectly fits them within the permanently modernizing neighbourhood and the green environment. THE QUALITIES: The interior spaces have been attentively planned to offer comfort and quality to the new home owners. The main focus was made on the use of the well known innovative design, high tech features and unbeatable quality of "Porcelanosa" materials, which is today a major reference in both the Spanish and the International market. THE APPLIANCES: Not only do "Bosch" appliances fit seamlessly with any kitchen but the performance and reliability of its high-quality products also perfectly complement its users daily routines. We chose "Bosch" for its features and functions, which make every day easier and more enjoyable. THE COMFORT: Although we have one of the world's best climates, winters can also get sometimes a little chilly. Our villas offer an under floor heating solution throughout the ground floor and the first floor level, which creates an effortless cozy barefoot winter feeling and undeniable modern luxury extra to the new style home. THE PARKING: Because the car is one of the most prized possessions of any family, it is a great investment to keep it safe. Therefore, we chose to install a carport for 2 cars as a parking solution. We consider that a carport can be at the same time beautiful and unobtrusive addition to the property. VILLA MAR: On the ground floor we find: an open plan living, dining and kitchen space with outdoor terraces, a small storage room, a guest bathroom and the guest en-suite bedroom with its private terrace. The first floor is distributed in a Master bedroom en-suite with it spacious private terrace and the second guest bedroom with its own bathroom and a balcony. The roof floor offers a spacious solarium area with a pre-installation of a built-in Jacuzzi. There are some partial sea views from this level. The basement level in these villas presents a third guest bedroom with a small natural light window, a gym and cinema room space, and a storage room. There is a private pool, garden and the carport for 2 cars. PRICE: 1.585.000 EUROS