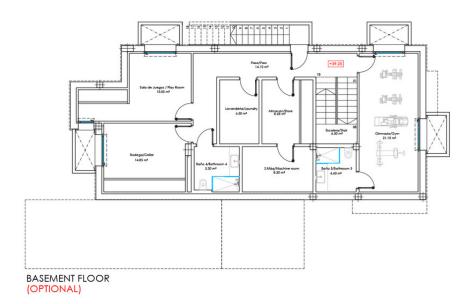

## Продажа - Дом - Estepona 1.585.000€

www.mibgroup.es +34 661 89 71 88 info@mibgroup.es

Ref.-ID: MIBGR4014664 Estepona Дом

4

3

418 m2

645 m2

WELCOME TO THE BRAND NEW PROMOTION OF 3 LUXURY MODERN VILLAS BORDERING THE NATURE IN MONTE BIARRITZ, NUEVA ATALAYA, ESTEPONA! PLEASE, DISCOVER OUR VILLA MAR! EXPECTED TO BE FINISHED BY JULY/AUGUST 2024! Many of the new clients who discover Costa Del Sol will be looking for a peaceful, private and family oriented property location, which at the same time will be close to nature and yet within minutes drive from shops, schools, restaurants and other amenities. The area of Monte Biarritz offers excellent connections to Benahavis, San Pedro Alcántara, Estepona, Puerto Banús and Marbella town within a fifteen-minute radius. Our project of 3 new quality modern villas is the perfect choice for these newcomers due to its quiet location on a cul-de sac street, its spacious and well organized open-plan living space, its 4 perfectly fitted en-suite bedrooms (1 of the bedrooms in the lower basement level) and its cozy private garden/pool area... All this, just on the edge of the natural world! All this, just five minutes drive from the beach, shopping centres, restaurants, schools and golf courses! THE DESIGN: The villas offer a modern choice of architectural design with a lot of natural light solutions, which perfectly fits them within the permanently modernizing neighbourhood and the green environment. THE QUALITIES: The interior spaces have been attentively planned to offer comfort and quality to the new home owners. The main focus was made on the use of the well known innovative design, high tech features and unbeatable quality of "Porcelanosa" materials, which is today a major reference in both the Spanish and the International market. THE APPLIANCES: Not only do "Bosch" appliances fit seamlessly with any kitchen but the performance and reliability of its high-quality products also perfectly complement its users daily routines. We chose "Bosch" for its features and functions, which make every day easier and more enjoyable. THE COMFORT: Although we have one of the world's best climates, winters can also get sometimes a little chilly. Our villas offer an under floor heating solution throughout the ground floor and the first floor level, which creates an effortless cozy barefoot winter feeling and undeniable modern luxury extra to the new style home. THE PARKING: Because the car is one of the most prized possessions of any family, it is a great investment to keep it safe. Therefore, we chose to install a carport for 2 cars as a parking solution. We consider that a carport can be at the same time beautiful and unobtrusive addition to the property. VILLA MAR: On the ground floor we find: an open plan living, dining and kitchen space with outdoor terraces, a small storage room, a guest bathroom and the guest en-suite bedroom with its private terrace. The first floor is distributed in a Master bedroom en-suite with it spacious private terrace and the second guest bedroom with its own bathroom and a balcony. The roof floor offers a spacious solarium area with a pre-installation of a built-in Jacuzzi. There are some partial sea views from this level. The basement level in these villas presents a third guest bedroom with a small natural light window, a gym and cinema room space, and a storage room. There is a private pool, garden and the carport for 2 cars. PRICE: 1.585.000 EUROS