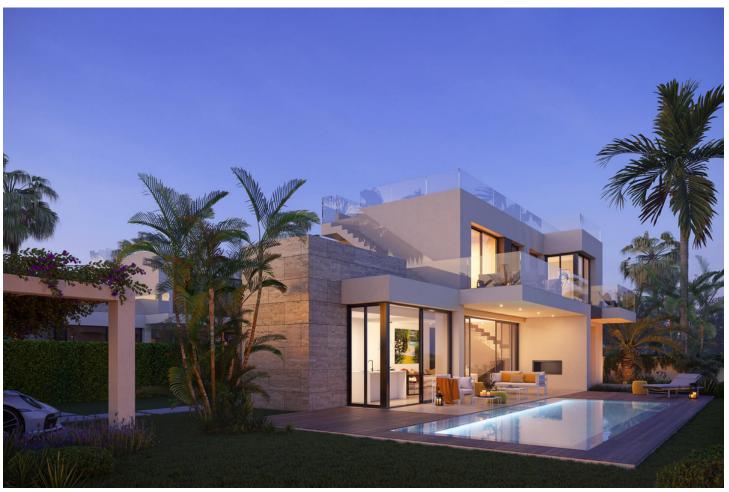

## Продажа - Дом - Estepona 1.585.000€

www.mibgroup.es +34 661 89 71 88 info@mibgroup.es

Ref.-ID: MIBGR4014664 Estepona Дом

4

3

418 m2

645 m2

WELCOME TO THE BRAND NEW PROMOTION OF 3 LUXURY MODERN VILLAS BORDERING THE NATURE IN MONTE BIARRITZ, NUEVA ATALAYA, ESTEPONA! PLEASE, DISCOVER OUR VILLA MAR! EXPECTED TO BE FINISHED BY JULY/AUGUST 2024! Many of the new clients who discover Costa Del Sol will be looking for a peaceful, private and family oriented property location, which at the same time will be close to nature and yet within minutes drive from shops, schools, restaurants and other amenities. The area of Monte Biarritz offers excellent connections to Benahavis, San Pedro Alcántara, Estepona, Puerto Banús and Marbella town within a fifteen-minute radius. Our project of 3 new quality modern villas is the perfect choice for these newcomers due to its quiet location on a cul-de sac street, its spacious and well organized open-plan living space, its 4 perfectly fitted en-suite bedrooms (1 of the bedrooms in the lower basement level) and its cozy private garden/pool area... All this, just on the edge of the natural world! All this, just five minutes drive from the beach, shopping centres, restaurants, schools and golf courses! THE DESIGN: The villas offer a modern choice of architectural design with a lot of natural light solutions, which perfectly fits them within the permanently modernizing neighbourhood and the green environment. THE QUALITIES: The interior spaces have been attentively planned to offer comfort and quality to the new home owners. The main focus was made on the use of the well known innovative design, high tech features and unbeatable quality of "Porcelanosa" materials, which is today a major reference in both the Spanish and the International market. THE APPLIANCES: Not only do "Bosch" appliances fit seamlessly with any kitchen but the performance and reliability of its high-quality products also perfectly complement its users daily routines. We chose "Bosch" for its features and functions, which make every day easier and more enjoyable. THE COMFORT: Although we have one of the world's best climates, winters can also get sometimes a little chilly. Our villas offer an under floor heating solution throughout the ground floor and the first floor level, which creates an effortless cozy barefoot winter feeling and undeniable modern luxury extra to the new style home. THE PARKING: Because the car is one of the most prized possessions of any family, it is a great investment to keep it safe. Therefore, we chose to install a carport for 2 cars as a parking solution. We consider that a carport can be at the same time beautiful and unobtrusive addition to the property. VILLA MAR: On the ground floor we find: an open plan living, dining and kitchen space with outdoor terraces, a small storage room, a guest bathroom and the guest en-suite bedroom with its private terrace. The first floor is distributed in a Master bedroom en-suite with it spacious private terrace and the second guest bedroom with its own bathroom and a balcony. The roof floor offers a spacious solarium area with a pre-installation of a built-in Jacuzzi. There are some partial sea views from this level. The basement level in these villas presents a third guest bedroom with a small natural light window, a gym and cinema room space, and a storage room. There is a private pool, garden and the carport for 2 cars. PRICE: 1.585.000 EUROS