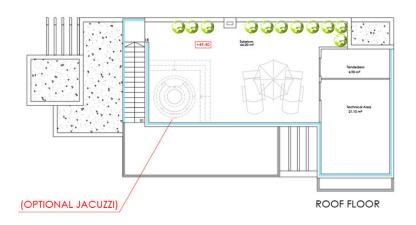

## Продажа - Дом - Estepona 1.585.000€

www.mibgroup.es +34 661 89 71 88 info@mibgroup.es

Ref.-ID: MIBGR4014664 Estepona Дом

4

3

418 m2

645 m2

WELCOME TO THE BRAND NEW PROMOTION OF 3 LUXURY MODERN VILLAS BORDERING THE NATURE IN MONTE BIARRITZ, NUEVA ATALAYA, ESTEPONA! PLEASE, DISCOVER OUR VILLA MAR! EXPECTED TO BE FINISHED BY JULY/AUGUST 2024! Many of the new clients who discover Costa Del Sol will be looking for a peaceful, private and family oriented property location, which at the same time will be close to nature and yet within minutes drive from shops, schools, restaurants and other amenities. The area of Monte Biarritz offers excellent connections to Benahavis, San Pedro Alcántara, Estepona, Puerto Banús and Marbella town within a fifteen-minute radius. Our project of 3 new quality modern villas is the perfect choice for these newcomers due to its quiet location on a cul-de sac street, its spacious and well organized open-plan living space, its 4 perfectly fitted en-suite bedrooms (1 of the bedrooms in the lower basement level) and its cozy private garden/pool area... All this, just on the edge of the natural world! All this, just five minutes drive from the beach, shopping centres, restaurants, schools and golf courses! THE DESIGN: The villas offer a modern choice of architectural design with a lot of natural light solutions, which perfectly fits them within the permanently modernizing neighbourhood and the green environment. THE QUALITIES: The interior spaces have been attentively planned to offer comfort and quality to the new home owners. The main focus was made on the use of the well known innovative design, high tech features and unbeatable quality of "Porcelanosa" materials, which is today a major reference in both the Spanish and the International market. THE APPLIANCES: Not only do "Bosch" appliances fit seamlessly with any kitchen but the performance and reliability of its high-quality products also perfectly complement its users daily routines. We chose "Bosch" for its features and functions, which make every day easier and more enjoyable. THE COMFORT: Although we have one of the world's best climates, winters can also get sometimes a little chilly. Our villas offer an under floor heating solution throughout the ground floor and the first floor level, which creates an effortless cozy barefoot winter feeling and undeniable modern luxury extra to the new style home. THE PARKING: Because the car is one of the most prized possessions of any family, it is a great investment to keep it safe. Therefore, we chose to install a carport for 2 cars as a parking solution. We consider that a carport can be at the same time beautiful and unobtrusive addition to the property. VILLA MAR: On the ground floor we find: an open plan living, dining and kitchen space with outdoor terraces, a small storage room, a guest bathroom and the guest en-suite bedroom with its private terrace. The first floor is distributed in a Master bedroom en-suite with it spacious private terrace and the second guest bedroom with its own bathroom and a balcony. The roof floor offers a spacious solarium area with a pre-installation of a built-in Jacuzzi. There are some partial sea views from this level. The basement level in these villas presents a third guest bedroom with a small natural light window, a gym and cinema room space, and a storage room. There is a private pool, garden and the carport for 2 cars. PRICE: 1.585.000 EUROS