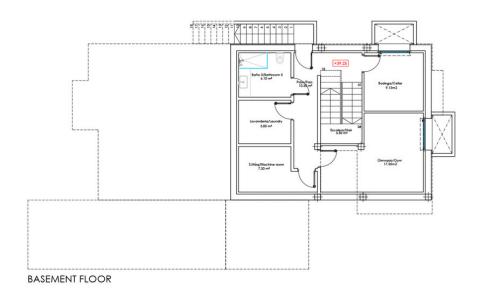

## Продажа - Дом - Estepona 1.585.000€

www.mibgroup.es +34 661 89 71 88 info@mibgroup.es

Ref.-ID: MIBGR4014664 Estepona Дом

4

3

418 m2

645 m2

WELCOME TO THE BRAND NEW PROMOTION OF 3 LUXURY MODERN VILLAS BORDERING THE NATURE IN MONTE BIARRITZ, NUEVA ATALAYA, ESTEPONA! PLEASE, DISCOVER OUR VILLA MAR! EXPECTED TO BE FINISHED BY JULY/AUGUST 2024! Many of the new clients who discover Costa Del Sol will be looking for a peaceful, private and family oriented property location, which at the same time will be close to nature and yet within minutes drive from shops, schools, restaurants and other amenities. The area of Monte Biarritz offers excellent connections to Benahavis, San Pedro Alcántara, Estepona, Puerto Banús and Marbella town within a fifteen-minute radius. Our project of 3 new quality modern villas is the perfect choice for these newcomers due to its quiet location on a cul-de sac street, its spacious and well organized open-plan living space, its 4 perfectly fitted en-suite bedrooms (1 of the bedrooms in the lower basement level) and its cozy private garden/pool area... All this, just on the edge of the natural world! All this, just five minutes drive from the beach, shopping centres, restaurants, schools and golf courses! THE DESIGN: The villas offer a modern choice of architectural design with a lot of natural light solutions, which perfectly fits them within the permanently modernizing neighbourhood and the green environment. THE QUALITIES: The interior spaces have been attentively planned to offer comfort and quality to the new home owners. The main focus was made on the use of the well known innovative design, high tech features and unbeatable quality of "Porcelanosa" materials, which is today a major reference in both the Spanish and the International market. THE APPLIANCES: Not only do "Bosch" appliances fit seamlessly with any kitchen but the performance and reliability of its high-quality products also perfectly complement its users daily routines. We chose "Bosch" for its features and functions, which make every day easier and more enjoyable. THE COMFORT: Although we have one of the world's best climates, winters can also get sometimes a little chilly. Our villas offer an under floor heating solution throughout the ground floor and the first floor level, which creates an effortless cozy barefoot winter feeling and undeniable modern luxury extra to the new style home. THE PARKING: Because the car is one of the most prized possessions of any family, it is a great investment to keep it safe. Therefore, we chose to install a carport for 2 cars as a parking solution. We consider that a carport can be at the same time beautiful and unobtrusive addition to the property. VILLA MAR: On the ground floor we find: an open plan living, dining and kitchen space with outdoor terraces, a small storage room, a guest bathroom and the guest en-suite bedroom with its private terrace. The first floor is distributed in a Master bedroom en-suite with it spacious private terrace and the second guest bedroom with its own bathroom and a balcony. The roof floor offers a spacious solarium area with a pre-installation of a built-in Jacuzzi. There are some partial sea views from this level. The basement level in these villas presents a third guest bedroom with a small natural light window, a gym and cinema room space, and a storage room. There is a private pool, garden and the carport for 2 cars. PRICE: 1.585.000 EUROS