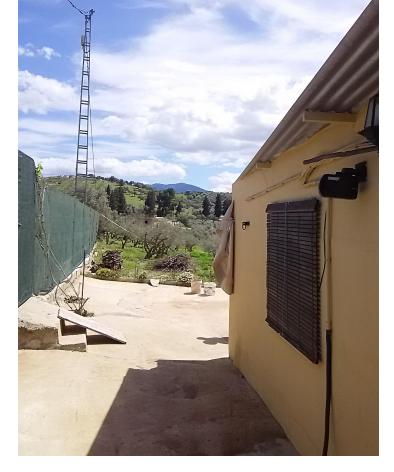

Fabulous farm of 11,000 m2 in Coín with about 100 olive trees. It is a flat farm in the middle of nature and surrounded by tranquility with olive trees and more fruit trees. It has electricity, drinking water and irrigation water, as well as an irrigation system for the trees The farm is fully fenced and has a picnic area, a small house of about 30 m2 with kitchen and bathroom outside. In addition, the price includes a 90 m2 chalet with a 120 m2 ground floor still under construction, it has a building permit and can then be deeded upon completion. Great opportunity to live in the countryside with the city nearby, it is only 3 km from the La Trocha shopping center.