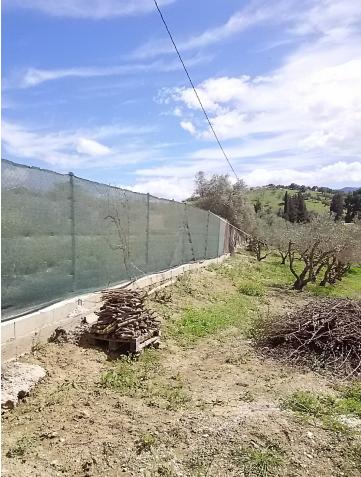

Fabulous farm of 11,000 m2 in Coín with about 100 olive trees. It is a flat farm in the middle of nature and surrounded by tranquility with olive trees and more fruit trees. It has electricity, drinking water and irrigation water, as well as an irrigation system for the trees The farm is fully fenced and has a picnic area, a small house of about 30 m2 with kitchen and bathroom outside. In addition, the price includes a 90 m2 chalet with a 120 m2 ground floor still under construction, it has a building permit and can then be deeded upon completion. Great opportunity to live in the countryside with the city nearby, it is only 3 km from the La Trocha shopping center.