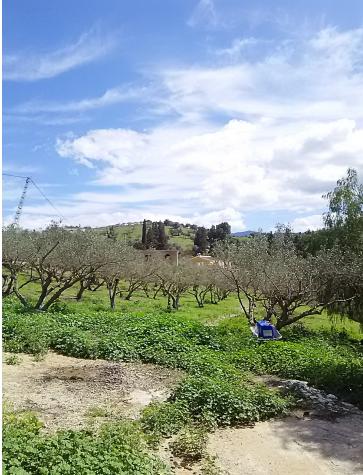

Fabulous farm of 11,000 m2 in Coín with about 100 olive trees. It is a flat farm in the middle of nature and surrounded by tranquility with olive trees and more fruit trees. It has electricity, drinking water and irrigation water, as well as an irrigation system for the trees The farm is fully fenced and has a picnic area, a small house of about 30 m2 with kitchen and bathroom outside. In addition, the price includes a 90 m2 chalet with a 120 m2 ground floor still under construction, it has a building permit and can then be deeded upon completion. Great opportunity to live in the countryside with the city nearby, it is only 3 km from the La Trocha shopping center.