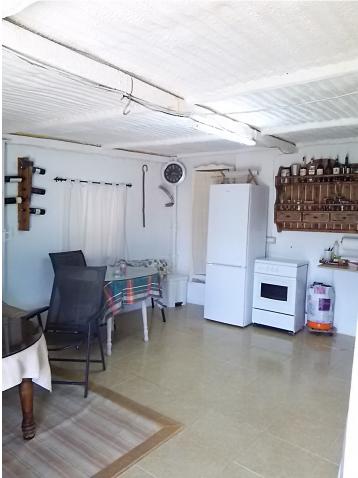

Fabulous farm of 11,000 m2 in Coín with about 100 olive trees. It is a flat farm in the middle of nature and surrounded by tranquility with olive trees and more fruit trees. It has electricity, drinking water and irrigation water, as well as an irrigation system for the trees The farm is fully fenced and has a picnic area, a small house of about 30 m2 with kitchen and bathroom outside. In addition, the price includes a 90 m2 chalet with a 120 m2 ground floor still under construction, it has a building permit and can then be deeded upon completion. Great opportunity to live in the countryside with the city nearby, it is only 3 km from the La Trocha shopping center.