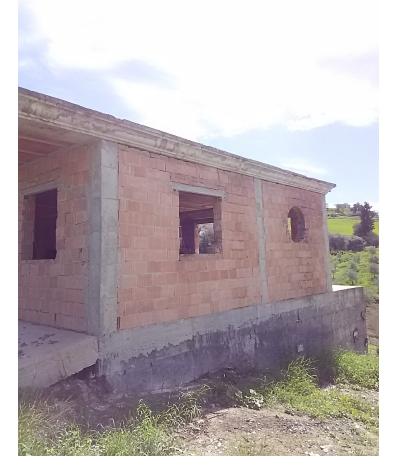

Fabulous farm of 11,000 m2 in Coín with about 100 olive trees. It is a flat farm in the middle of nature and surrounded by tranquility with olive trees and more fruit trees. It has electricity, drinking water and irrigation water, as well as an irrigation system for the trees The farm is fully fenced and has a picnic area, a small house of about 30 m2 with kitchen and bathroom outside. In addition, the price includes a 90 m2 chalet with a 120 m2 ground floor still under construction, it has a building permit and can then be deeded upon completion. Great opportunity to live in the countryside with the city nearby, it is only 3 km from the La Trocha shopping center.