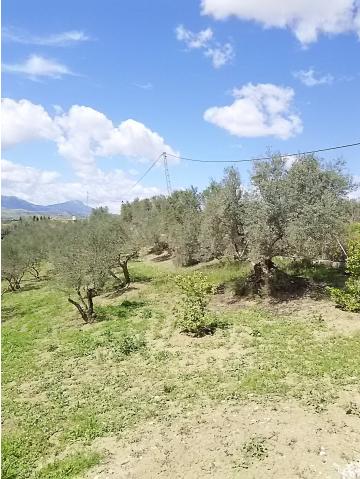

Fabulous farm of 11,000 m2 in Coín with about 100 olive trees. It is a flat farm in the middle of nature and surrounded by tranquility with olive trees and more fruit trees. It has electricity, drinking water and irrigation water, as well as an irrigation system for the trees The farm is fully fenced and has a picnic area, a small house of about 30 m2 with kitchen and bathroom outside. In addition, the price includes a 90 m2 chalet with a 120 m2 ground floor still under construction, it has a building permit and can then be deeded upon completion. Great opportunity to live in the countryside with the city nearby, it is only 3 km from the La Trocha shopping center.