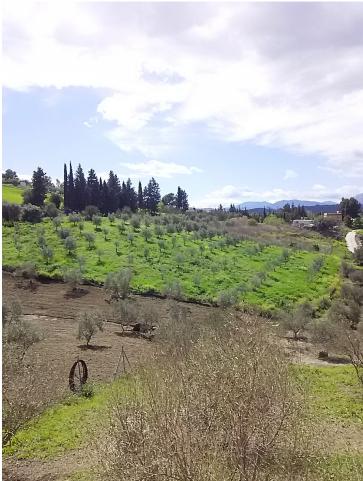

Fabulous farm of 11,000 m2 in Coín with about 100 olive trees. It is a flat farm in the middle of nature and surrounded by tranquility with olive trees and more fruit trees. It has electricity, drinking water and irrigation water, as well as an irrigation system for the trees The farm is fully fenced and has a picnic area, a small house of about 30 m2 with kitchen and bathroom outside. In addition, the price includes a 90 m2 chalet with a 120 m2 ground floor still under construction, it has a building permit and can then be deeded upon completion. Great opportunity to live in the countryside with the city nearby, it is only 3 km from the La Trocha shopping center.