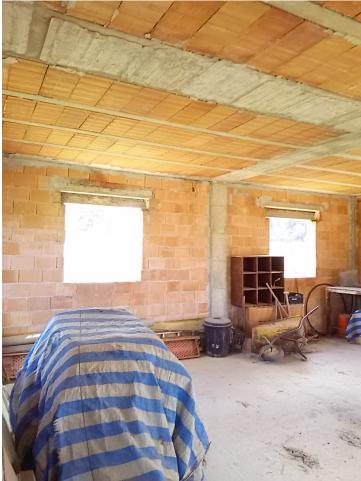

Fabulous farm of 11,000 m2 in Coín with about 100 olive trees. It is a flat farm in the middle of nature and surrounded by tranquility with olive trees and more fruit trees. It has electricity, drinking water and irrigation water, as well as an irrigation system for the trees The farm is fully fenced and has a picnic area, a small house of about 30 m2 with kitchen and bathroom outside. In addition, the price includes a 90 m2 chalet with a 120 m2 ground floor still under construction, it has a building permit and can then be deeded upon completion. Great opportunity to live in the countryside with the city nearby, it is only 3 km from the La Trocha shopping center.