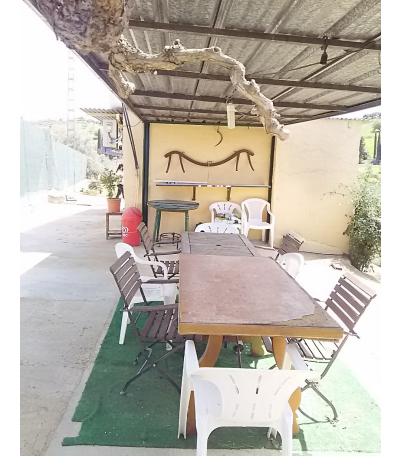

Fabulous farm of 11,000 m2 in Coín with about 100 olive trees. It is a flat farm in the middle of nature and surrounded by tranquility with olive trees and more fruit trees. It has electricity, drinking water and irrigation water, as well as an irrigation system for the trees The farm is fully fenced and has a picnic area, a small house of about 30 m2 with kitchen and bathroom outside. In addition, the price includes a 90 m2 chalet with a 120 m2 ground floor still under construction, it has a building permit and can then be deeded upon completion. Great opportunity to live in the countryside with the city nearby, it is only 3 km from the La Trocha shopping center.