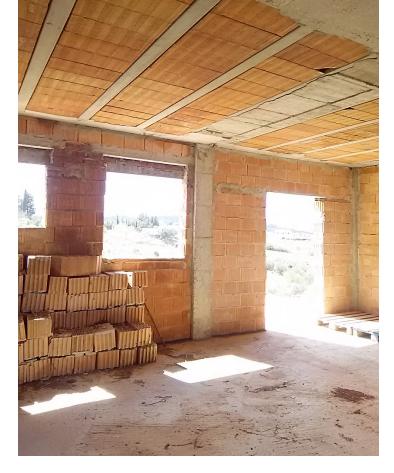

Fabulous farm of 11,000 m2 in Coín with about 100 olive trees. It is a flat farm in the middle of nature and surrounded by tranquility with olive trees and more fruit trees. It has electricity, drinking water and irrigation water, as well as an irrigation system for the trees The farm is fully fenced and has a picnic area, a small house of about 30 m2 with kitchen and bathroom outside. In addition, the price includes a 90 m2 chalet with a 120 m2 ground floor still under construction, it has a building permit and can then be deeded upon completion. Great opportunity to live in the countryside with the city nearby, it is only 3 km from the La Trocha shopping center.