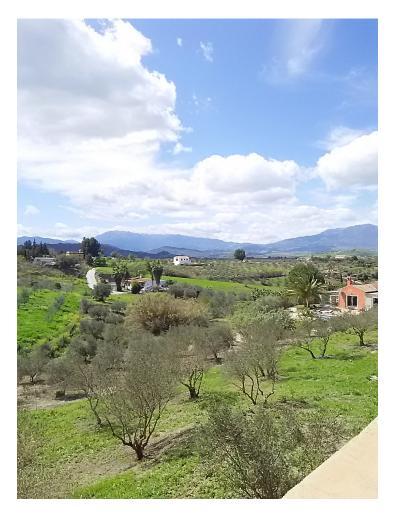

Fabulous farm of 11,000 m2 in Coín with about 100 olive trees. It is a flat farm in the middle of nature and surrounded by tranquility with olive trees and more fruit trees. It has electricity, drinking water and irrigation water, as well as an irrigation system for the trees The farm is fully fenced and has a picnic area, a small house of about 30 m2 with kitchen and bathroom outside. In addition, the price includes a 90 m2 chalet with a 120 m2 ground floor still under construction, it has a building permit and can then be deeded upon completion. Great opportunity to live in the countryside with the city nearby, it is only 3 km from the La Trocha shopping center.