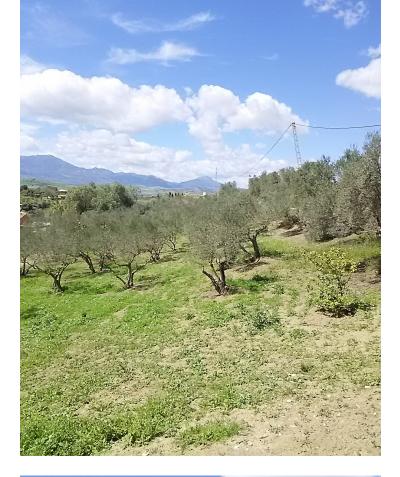

Fabulous farm of 11,000 m2 in Coín with about 100 olive trees. It is a flat farm in the middle of nature and surrounded by tranquility with olive trees and more fruit trees. It has electricity, drinking water and irrigation water, as well as an irrigation system for the trees The farm is fully fenced and has a picnic area, a small house of about 30 m2 with kitchen and bathroom outside. In addition, the price includes a 90 m2 chalet with a 120 m2 ground floor still under construction, it has a building permit and can then be deeded upon completion. Great opportunity to live in the countryside with the city nearby, it is only 3 km from the La Trocha shopping center.