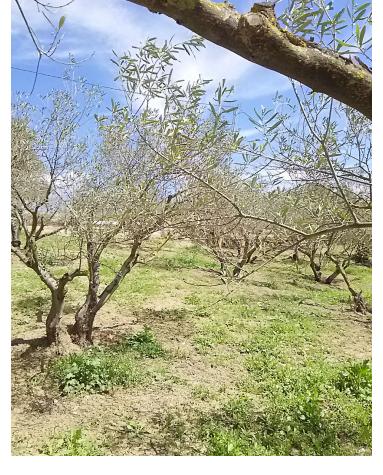

Fabulous farm of 11,000 m2 in Coín with about 100 olive trees. It is a flat farm in the middle of nature and surrounded by tranquility with olive trees and more fruit trees. It has electricity, drinking water and irrigation water, as well as an irrigation system for the trees The farm is fully fenced and has a picnic area, a small house of about 30 m2 with kitchen and bathroom outside. In addition, the price includes a 90 m2 chalet with a 120 m2 ground floor still under construction, it has a building permit and can then be deeded upon completion. Great opportunity to live in the countryside with the city nearby, it is only 3 km from the La Trocha shopping center.