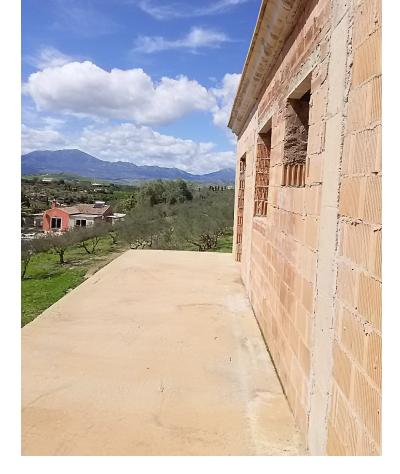

Fabulous farm of 11,000 m2 in Coín with about 100 olive trees. It is a flat farm in the middle of nature and surrounded by tranquility with olive trees and more fruit trees. It has electricity, drinking water and irrigation water, as well as an irrigation system for the trees The farm is fully fenced and has a picnic area, a small house of about 30 m2 with kitchen and bathroom outside. In addition, the price includes a 90 m2 chalet with a 120 m2 ground floor still under construction, it has a building permit and can then be deeded upon completion. Great opportunity to live in the countryside with the city nearby, it is only 3 km from the La Trocha shopping center.