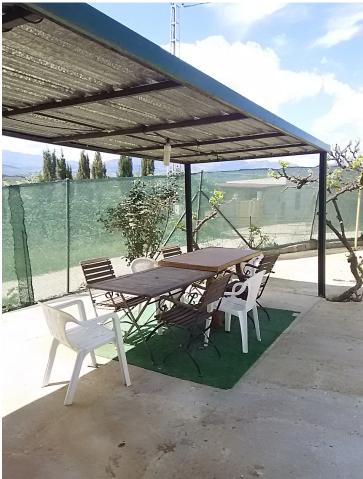

Fabulous farm of 11,000 m2 in Coín with about 100 olive trees. It is a flat farm in the middle of nature and surrounded by tranquility with olive trees and more fruit trees. It has electricity, drinking water and irrigation water, as well as an irrigation system for the trees The farm is fully fenced and has a picnic area, a small house of about 30 m2 with kitchen and bathroom outside. In addition, the price includes a 90 m2 chalet with a 120 m2 ground floor still under construction, it has a building permit and can then be deeded upon completion. Great opportunity to live in the countryside with the city nearby, it is only 3 km from the La Trocha shopping center.