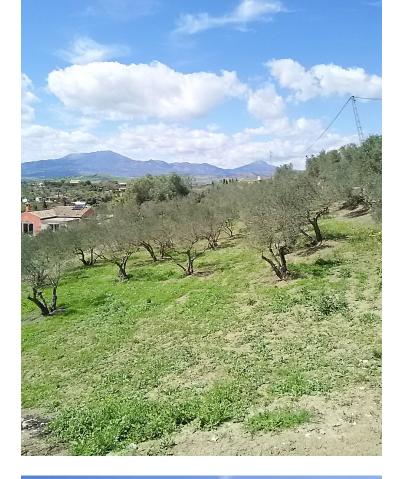

Fabulous farm of 11,000 m2 in Coín with about 100 olive trees. It is a flat farm in the middle of nature and surrounded by tranquility with olive trees and more fruit trees. It has electricity, drinking water and irrigation water, as well as an irrigation system for the trees The farm is fully fenced and has a picnic area, a small house of about 30 m2 with kitchen and bathroom outside. In addition, the price includes a 90 m2 chalet with a 120 m2 ground floor still under construction, it has a building permit and can then be deeded upon completion. Great opportunity to live in the countryside with the city nearby, it is only 3 km from the La Trocha shopping center.