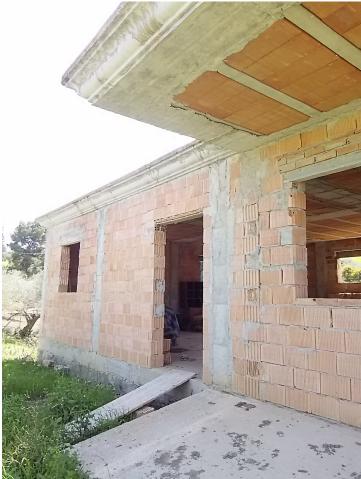

Fabulous farm of 11,000 m2 in Coín with about 100 olive trees. It is a flat farm in the middle of nature and surrounded by tranquility with olive trees and more fruit trees. It has electricity, drinking water and irrigation water, as well as an irrigation system for the trees The farm is fully fenced and has a picnic area, a small house of about 30 m2 with kitchen and bathroom outside. In addition, the price includes a 90 m2 chalet with a 120 m2 ground floor still under construction, it has a building permit and can then be deeded upon completion. Great opportunity to live in the countryside with the city nearby, it is only 3 km from the La Trocha shopping center.