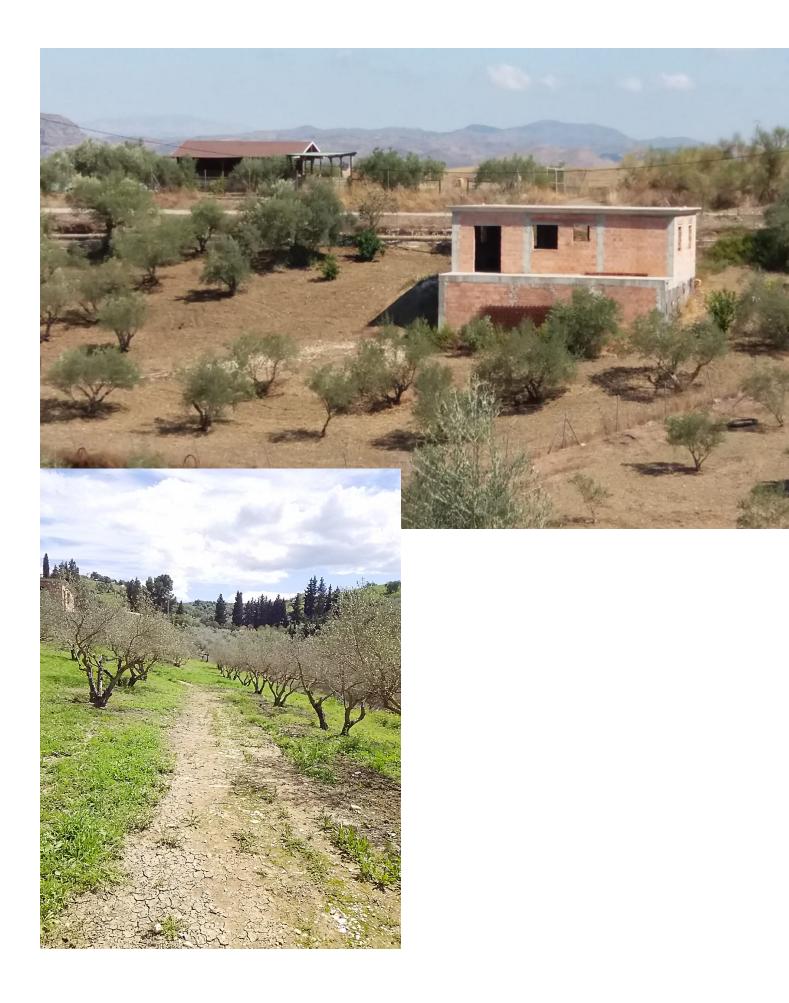

Fabulous farm of 11,000 m2 in Coín with about 100 olive trees. It is a flat farm in the middle of nature and surrounded by tranquility with olive trees and more fruit trees. It has electricity, drinking water and irrigation water, as well as an irrigation system for the trees The farm is fully fenced and has a picnic area, a small house of about 30 m2 with kitchen and bathroom outside. In addition, the price includes a 90 m2 chalet with a 120 m2 ground floor still under construction, it has a building permit and can then be deeded upon completion. Great opportunity to live in the countryside with the city nearby, it is only 3 km from the La Trocha shopping center.