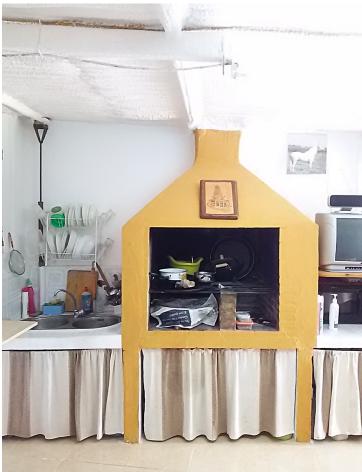

Fabulous farm of 11,000 m2 in Coín with about 100 olive trees. It is a flat farm in the middle of nature and surrounded by tranquility with olive trees and more fruit trees. It has electricity, drinking water and irrigation water, as well as an irrigation system for the trees The farm is fully fenced and has a picnic area, a small house of about 30 m2 with kitchen and bathroom outside. In addition, the price includes a 90 m2 chalet with a 120 m2 ground floor still under construction, it has a building permit and can then be deeded upon completion. Great opportunity to live in the countryside with the city nearby, it is only 3 km from the La Trocha shopping center.