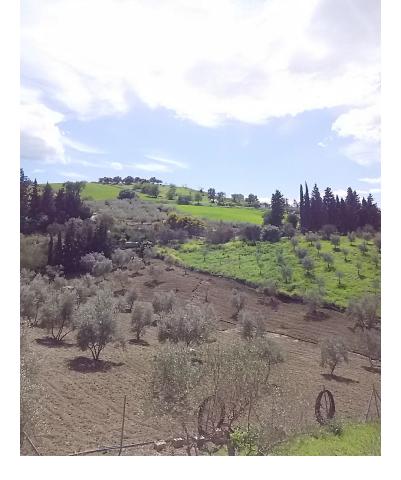

Fabulous farm of 11,000 m2 in Coín with about 100 olive trees. It is a flat farm in the middle of nature and surrounded by tranquility with olive trees and more fruit trees. It has electricity, drinking water and irrigation water, as well as an irrigation system for the trees The farm is fully fenced and has a picnic area, a small house of about 30 m2 with kitchen and bathroom outside. In addition, the price includes a 90 m2 chalet with a 120 m2 ground floor still under construction, it has a building permit and can then be deeded upon completion. Great opportunity to live in the countryside with the city nearby, it is only 3 km from the La Trocha shopping center.