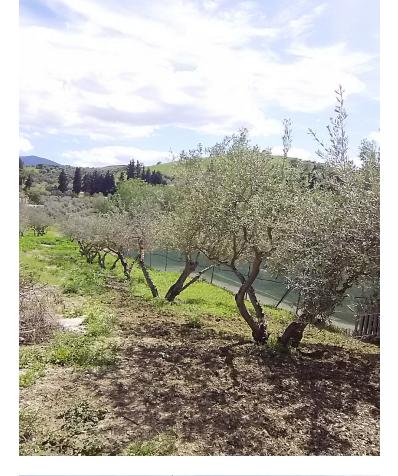

Fabulous farm of 11,000 m2 in Coín with about 100 olive trees. It is a flat farm in the middle of nature and surrounded by tranquility with olive trees and more fruit trees. It has electricity, drinking water and irrigation water, as well as an irrigation system for the trees The farm is fully fenced and has a picnic area, a small house of about 30 m2 with kitchen and bathroom outside. In addition, the price includes a 90 m2 chalet with a 120 m2 ground floor still under construction, it has a building permit and can then be deeded upon completion. Great opportunity to live in the countryside with the city nearby, it is only 3 km from the La Trocha shopping center.