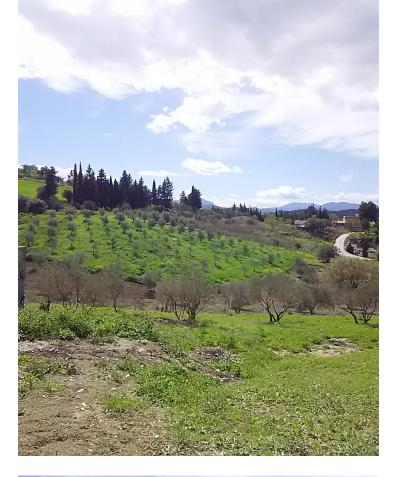

Fabulous farm of 11,000 m2 in Coín with about 100 olive trees. It is a flat farm in the middle of nature and surrounded by tranquility with olive trees and more fruit trees. It has electricity, drinking water and irrigation water, as well as an irrigation system for the trees The farm is fully fenced and has a picnic area, a small house of about 30 m2 with kitchen and bathroom outside. In addition, the price includes a 90 m2 chalet with a 120 m2 ground floor still under construction, it has a building permit and can then be deeded upon completion. Great opportunity to live in the countryside with the city nearby, it is only 3 km from the La Trocha shopping center.