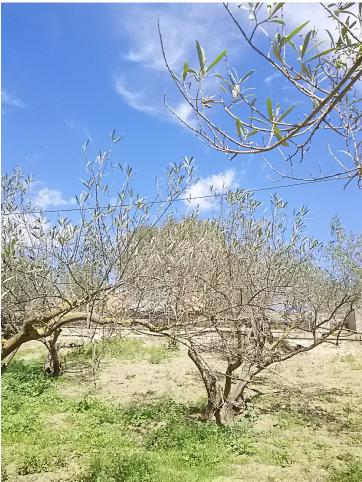

Fabulous farm of 11,000 m2 in Coín with about 100 olive trees. It is a flat farm in the middle of nature and surrounded by tranquility with olive trees and more fruit trees. It has electricity, drinking water and irrigation water, as well as an irrigation system for the trees The farm is fully fenced and has a picnic area, a small house of about 30 m2 with kitchen and bathroom outside. In addition, the price includes a 90 m2 chalet with a 120 m2 ground floor still under construction, it has a building permit and can then be deeded upon completion. Great opportunity to live in the countryside with the city nearby, it is only 3 km from the La Trocha shopping center.