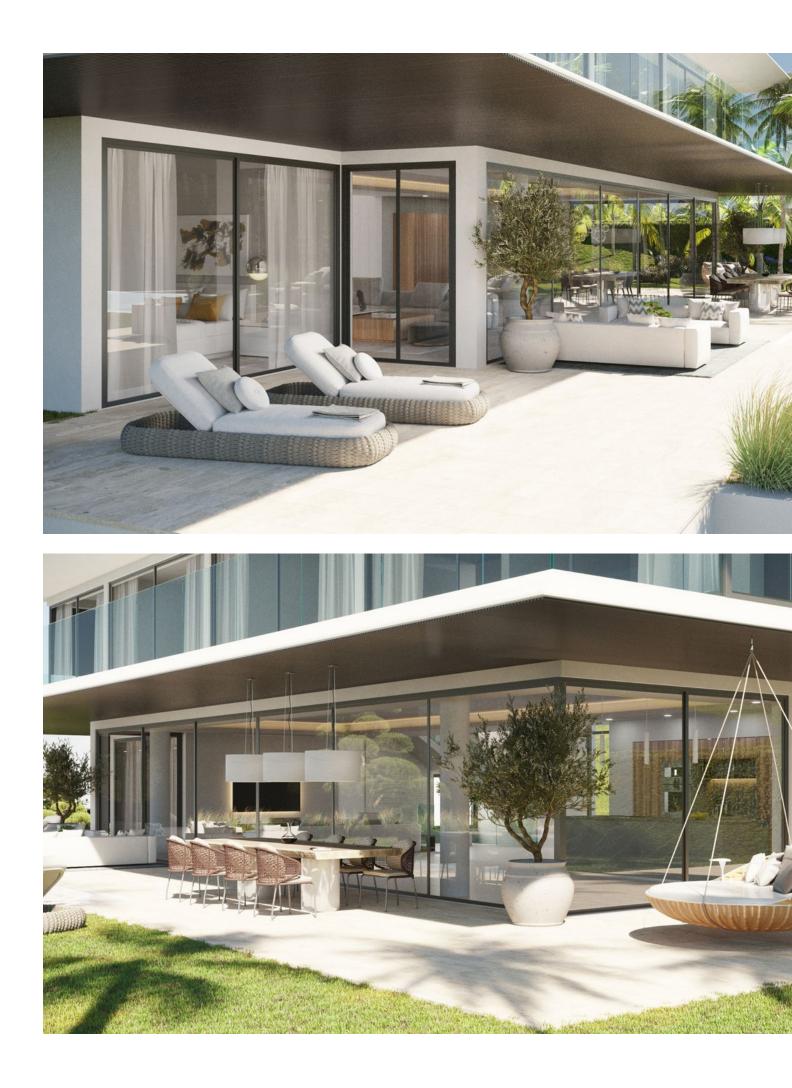

345 m2

2036 m2

We present a new turnkey project in the luxurious urbanization of Hacienda de Las Chapas, one of the most consolidated urbanizations on the Costa del Sol. The interior design architects is udesign. The villa is developed on a plot of 2035 m2. with a ground floor of 345 m2 built and a first floor. It has a basement of 480 m2; which are living area of 300 m2 and the other 180 m2 are unfinished. It can be terminated after a first occupation license. In the entrance area of the double height, the living room with living room and dining room has 105 m2, there is also an apartment with bathroom on the ground floor flat! On the first floor there is a master bedroom with a large bathroom and dressing room. There are also two more bedrooms with bathrooms on the first floor! In the basement there are 2 more apartments with bathroom and closet, also a gym. room, in addition to a laundry, several storage rooms and technical rooms, there are also They are 180 m2 expandable! Inside, the walls between the rooms are 20 cm thick, for better privacy. In addition, the frameless doors have a height of 240 cm and are from the ADL Tesa brand! The cabinets in the house are from the Italian design brand caccaro! The kitchen is made of wood and ceramics from Modulnova! Throughout the house the windows and sliding doors are by Cortizo cor vision, more! The bathrooms are equipped with the Roca, Villeroy & Boch and Hans Grohe brands, in the master bedroom with a rain shower! The Schindler brand elevator goes from the basement to the second floor! Throughout the house there is underfloor heating and air conditioning! The home automation system is integrated as well as all the spotlights and indirect lighting systems of the villa! Outside there are 344 m2 of terraces, heated pool with electric cover and a size of 50 square meters. The garden is designed and equipped with an irrigation system, there is also a pergola with a fireplace. All the railings on the balcony and terraces are made of glass! There is also a separate garage with 50 square meters. The entrance door and the garage doors are automatic with remote control, Exterior lighting and garden lights are also included.