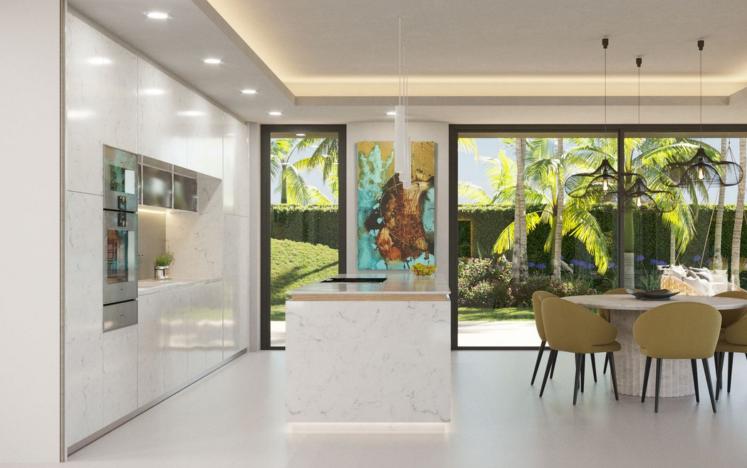

345 m2

2036 m2

We present a new turnkey project in the luxurious urbanization of Hacienda de Las Chapas, one of the most consolidated urbanizations on the Costa del Sol. The interior design architects is udesign. The villa is developed on a plot of 2035 m2. with a ground floor of 345 m2 built and a first floor. It has a basement of 480 m2; which are living area of 300 m2 and the other 180 m2 are unfinished. It can be terminated after a first occupation license. In the entrance area of the double height, the living room with living room and dining room has 105 m2, there is also an apartment with bathroom on the ground floor flat! On the first floor there is a master bedroom with a large bathroom and dressing room. There are also two more bedrooms with bathrooms on the first floor! In the basement there are 2 more apartments with bathroom and closet, also a gym. room, in addition to a laundry, several storage rooms and technical rooms, there are also They are 180 m2 expandable! Inside, the walls between the rooms are 20 cm thick, for better privacy. In addition, the frameless doors have a height of 240 cm and are from the ADL Tesa brand! The cabinets in the house are from the Italian design brand caccaro! The kitchen is made of wood and ceramics from Modulnova! Throughout the house the windows and sliding doors are by Cortizo cor vision, more! The bathrooms are equipped with the Roca, Villeroy & Boch and Hans Grohe brands, in the master bedroom with a rain shower! The Schindler brand elevator goes from the basement to the second floor! Throughout the house there is underfloor heating and air conditioning! The home automation system is integrated as well as all the spotlights and indirect lighting systems of the villa! Outside there are 344 m2 of terraces, heated pool with electric cover and a size of 50 square meters. The garden is designed and equipped with an irrigation system, there is also a pergola with a fireplace. All the railings on the balcony and terraces are made of glass! There is also a separate garage with 50 square meters. The entrance door and the garage doors are automatic with remote control, Exterior lighting and garden lights are also included.