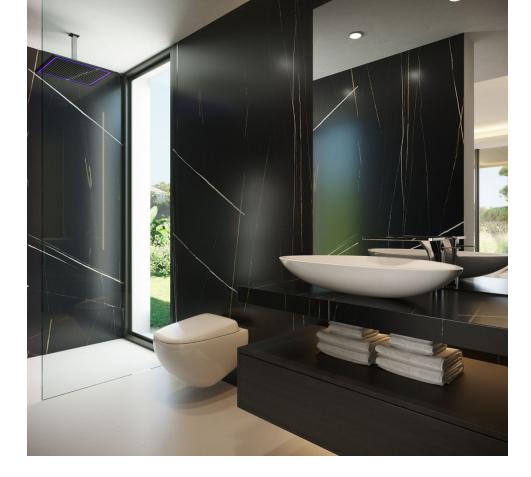

345 m2

2036 m2

We present a new turnkey project in the luxurious urbanization of Hacienda de Las Chapas, one of the most consolidated urbanizations on the Costa del Sol. The interior design architects is udesign. The villa is developed on a plot of 2035 m2. with a ground floor of 345 m2 built and a first floor. It has a basement of 480 m2; which are living area of 300 m2 and the other 180 m2 are unfinished. It can be terminated after a first occupation license. In the entrance area of the double height, the living room with living room and dining room has 105 m2, there is also an apartment with bathroom on the ground floor flat! On the first floor there is a master bedroom with a large bathroom and dressing room. There are also two more bedrooms with bathrooms on the first floor! In the basement there are 2 more apartments with bathroom and closet, also a gym. room, in addition to a laundry, several storage rooms and technical rooms, there are also They are 180 m2 expandable! Inside, the walls between the rooms are 20 cm thick, for better privacy. In addition, the frameless doors have a height of 240 cm and are from the ADL Tesa brand! The cabinets in the house are from the Italian design brand caccaro! The kitchen is made of wood and ceramics from Modulnova! Throughout the house the windows and sliding doors are by Cortizo cor vision, more! The bathrooms are equipped with the Roca, Villeroy & Boch and Hans Grohe brands, in the master bedroom with a rain shower! The Schindler brand elevator goes from the basement to the second floor! Throughout the house there is underfloor heating and air conditioning! The home automation system is integrated as well as all the spotlights and indirect lighting systems of the villa! Outside there are 344 m2 of terraces, heated pool with electric cover and a size of 50 square meters. The garden is designed and equipped with an irrigation system, there is also a pergola with a fireplace. All the railings on the balcony and terraces are made of glass! There is also a separate garage with 50 square meters. The entrance door and the garage doors are automatic with remote control, Exterior lighting and garden lights are also included.