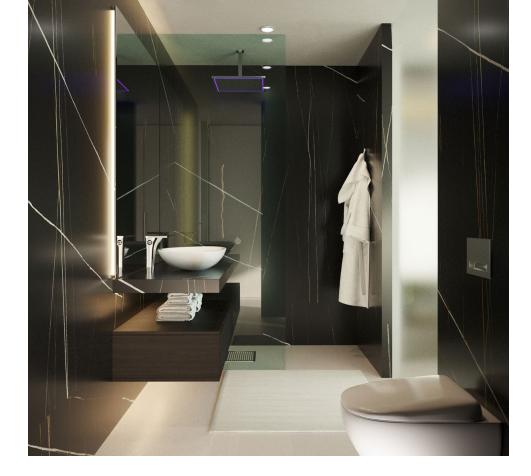

345 m2

2036 m2

We present a new turnkey project in the luxurious urbanization of Hacienda de Las Chapas, one of the most consolidated urbanizations on the Costa del Sol. The interior design architects is udesign. The villa is developed on a plot of 2035 m2. with a ground floor of 345 m2 built and a first floor. It has a basement of 480 m2; which are living area of 300 m2 and the other 180 m2 are unfinished. It can be terminated after a first occupation license. In the entrance area of the double height, the living room with living room and dining room has 105 m2, there is also an apartment with bathroom on the ground floor flat! On the first floor there is a master bedroom with a large bathroom and dressing room. There are also two more bedrooms with bathrooms on the first floor! In the basement there are 2 more apartments with bathroom and closet, also a gym. room, in addition to a laundry, several storage rooms and technical rooms, there are also They are 180 m2 expandable! Inside, the walls between the rooms are 20 cm thick, for better privacy. In addition, the frameless doors have a height of 240 cm and are from the ADL Tesa brand! The cabinets in the house are from the Italian design brand caccaro! The kitchen is made of wood and ceramics from Modulnova! Throughout the house the windows and sliding doors are by Cortizo cor vision, more! The bathrooms are equipped with the Roca, Villeroy & Boch and Hans Grohe brands, in the master bedroom with a rain shower! The Schindler brand elevator goes from the basement to the second floor! Throughout the house there is underfloor heating and air conditioning! The home automation system is integrated as well as all the spotlights and indirect lighting systems of the villa! Outside there are 344 m2 of terraces, heated pool with electric cover and a size of 50 square meters. The garden is designed and equipped with an irrigation system, there is also a pergola with a fireplace. All the railings on the balcony and terraces are made of glass! There is also a separate garage with 50 square meters. The entrance door and the garage doors are automatic with remote control, Exterior lighting and garden lights are also included.