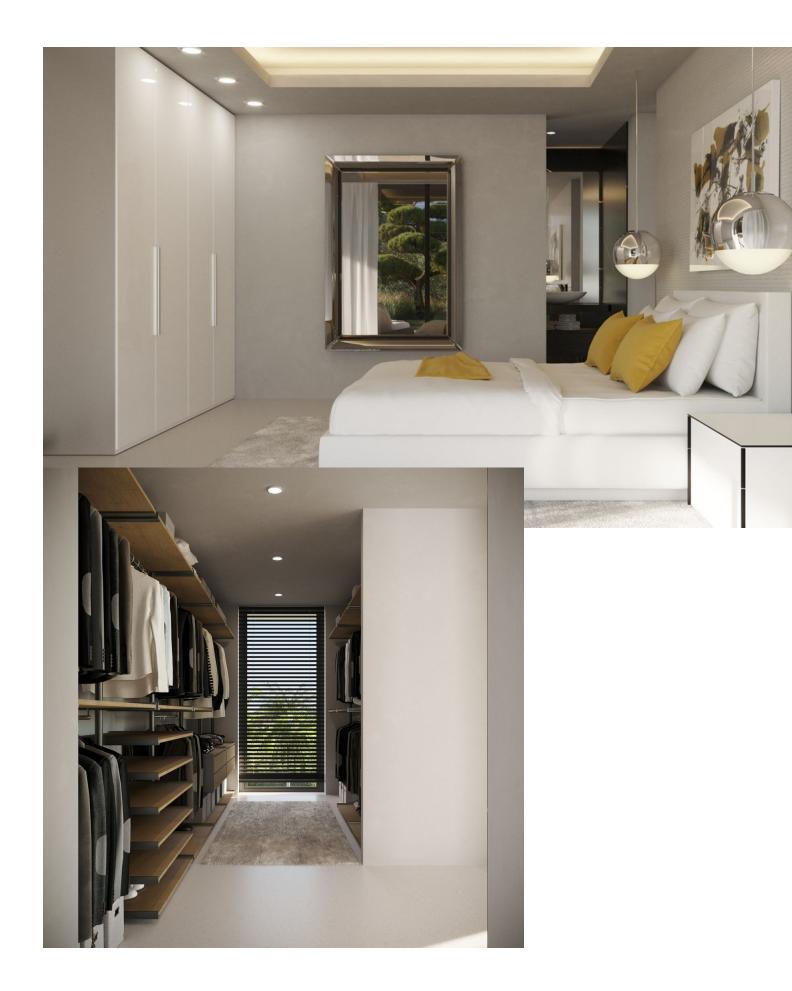

345 m2

2036 m2

We present a new turnkey project in the luxurious urbanization of Hacienda de Las Chapas, one of the most consolidated urbanizations on the Costa del Sol. The interior design architects is udesign. The villa is developed on a plot of 2035 m2. with a ground floor of 345 m2 built and a first floor. It has a basement of 480 m2; which are living area of 300 m2 and the other 180 m2 are unfinished. It can be terminated after a first occupation license. In the entrance area of the double height, the living room with living room and dining room has 105 m2, there is also an apartment with bathroom on the ground floor flat! On the first floor there is a master bedroom with a large bathroom and dressing room. There are also two more bedrooms with bathrooms on the first floor! In the basement there are 2 more apartments with bathroom and closet, also a gym. room, in addition to a laundry, several storage rooms and technical rooms, there are also They are 180 m2 expandable! Inside, the walls between the rooms are 20 cm thick, for better privacy. In addition, the frameless doors have a height of 240 cm and are from the ADL Tesa brand! The cabinets in the house are from the Italian design brand caccaro! The kitchen is made of wood and ceramics from Modulnova! Throughout the house the windows and sliding doors are by Cortizo cor vision, more! The bathrooms are equipped with the Roca, Villeroy & Boch and Hans Grohe brands, in the master bedroom with a rain shower! The Schindler brand elevator goes from the basement to the second floor! Throughout the house there is underfloor heating and air conditioning! The home automation system is integrated as well as all the spotlights and indirect lighting systems of the villa! Outside there are 344 m2 of terraces, heated pool with electric cover and a size of 50 square meters. The garden is designed and equipped with an irrigation system, there is also a pergola with a fireplace. All the railings on the balcony and terraces are made of glass! There is also a separate garage with 50 square meters. The entrance door and the garage doors are automatic with remote control, Exterior lighting and garden lights are also included.