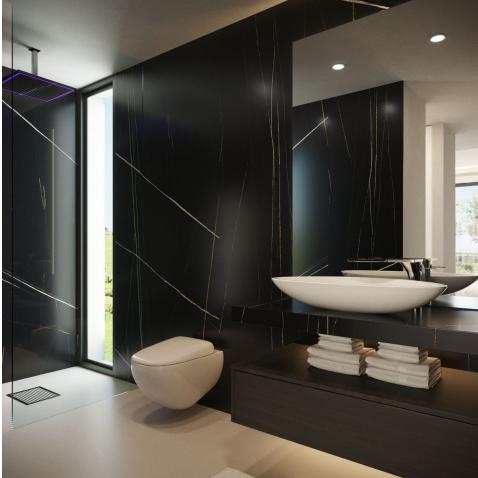

345 m2

2036 m2

We present a new turnkey project in the luxurious urbanization of Hacienda de Las Chapas, one of the most consolidated urbanizations on the Costa del Sol. The interior design architects is udesign. The villa is developed on a plot of 2035 m2. with a ground floor of 345 m2 built and a first floor. It has a basement of 480 m2; which are living area of 300 m2 and the other 180 m2 are unfinished. It can be terminated after a first occupation license. In the entrance area of the double height, the living room with living room and dining room has 105 m2, there is also an apartment with bathroom on the ground floor flat! On the first floor there is a master bedroom with a large bathroom and dressing room. There are also two more bedrooms with bathrooms on the first floor! In the basement there are 2 more apartments with bathroom and closet, also a gym. room, in addition to a laundry, several storage rooms and technical rooms, there are also They are 180 m2 expandable! Inside, the walls between the rooms are 20 cm thick, for better privacy. In addition, the frameless doors have a height of 240 cm and are from the ADL Tesa brand! The cabinets in the house are from the Italian design brand caccaro! The kitchen is made of wood and ceramics from Modulnova! Throughout the house the windows and sliding doors are by Cortizo cor vision, more! The bathrooms are equipped with the Roca, Villeroy & Boch and Hans Grohe brands, in the master bedroom with a rain shower! The Schindler brand elevator goes from the basement to the second floor! Throughout the house there is underfloor heating and air conditioning! The home automation system is integrated as well as all the spotlights and indirect lighting systems of the villa! Outside there are 344 m2 of terraces, heated pool with electric cover and a size of 50 square meters. The garden is designed and equipped with an irrigation system, there is also a pergola with a fireplace. All the railings on the balcony and terraces are made of glass! There is also a separate garage with 50 square meters. The entrance door and the garage doors are automatic with remote control, Exterior lighting and garden lights are also included.