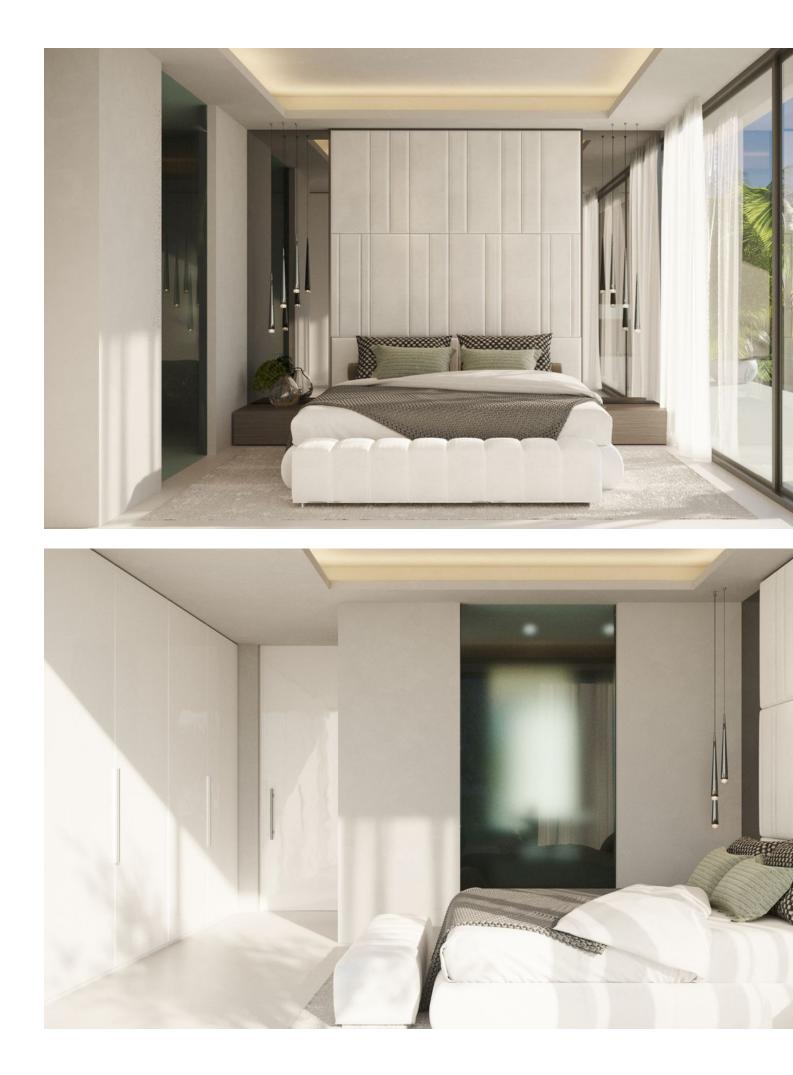

345 m2

2036 m2

We present a new turnkey project in the luxurious urbanization of Hacienda de Las Chapas, one of the most consolidated urbanizations on the Costa del Sol. The interior design architects is udesign. The villa is developed on a plot of 2035 m2. with a ground floor of 345 m2 built and a first floor. It has a basement of 480 m2; which are living area of 300 m2 and the other 180 m2 are unfinished. It can be terminated after a first occupation license. In the entrance area of the double height, the living room with living room and dining room has 105 m2, there is also an apartment with bathroom on the ground floor flat! On the first floor there is a master bedroom with a large bathroom and dressing room. There are also two more bedrooms with bathrooms on the first floor! In the basement there are 2 more apartments with bathroom and closet, also a gym. room, in addition to a laundry, several storage rooms and technical rooms, there are also They are 180 m2 expandable! Inside, the walls between the rooms are 20 cm thick, for better privacy. In addition, the frameless doors have a height of 240 cm and are from the ADL Tesa brand! The cabinets in the house are from the Italian design brand caccaro! The kitchen is made of wood and ceramics from Modulnova! Throughout the house the windows and sliding doors are by Cortizo cor vision, more! The bathrooms are equipped with the Roca, Villeroy & Boch and Hans Grohe brands, in the master bedroom with a rain shower! The Schindler brand elevator goes from the basement to the second floor! Throughout the house there is underfloor heating and air conditioning! The home automation system is integrated as well as all the spotlights and indirect lighting systems of the villa! Outside there are 344 m2 of terraces, heated pool with electric cover and a size of 50 square meters. The garden is designed and equipped with an irrigation system, there is also a pergola with a fireplace. All the railings on the balcony and terraces are made of glass! There is also a separate garage with 50 square meters. The entrance door and the garage doors are automatic with remote control, Exterior lighting and garden lights are also included.