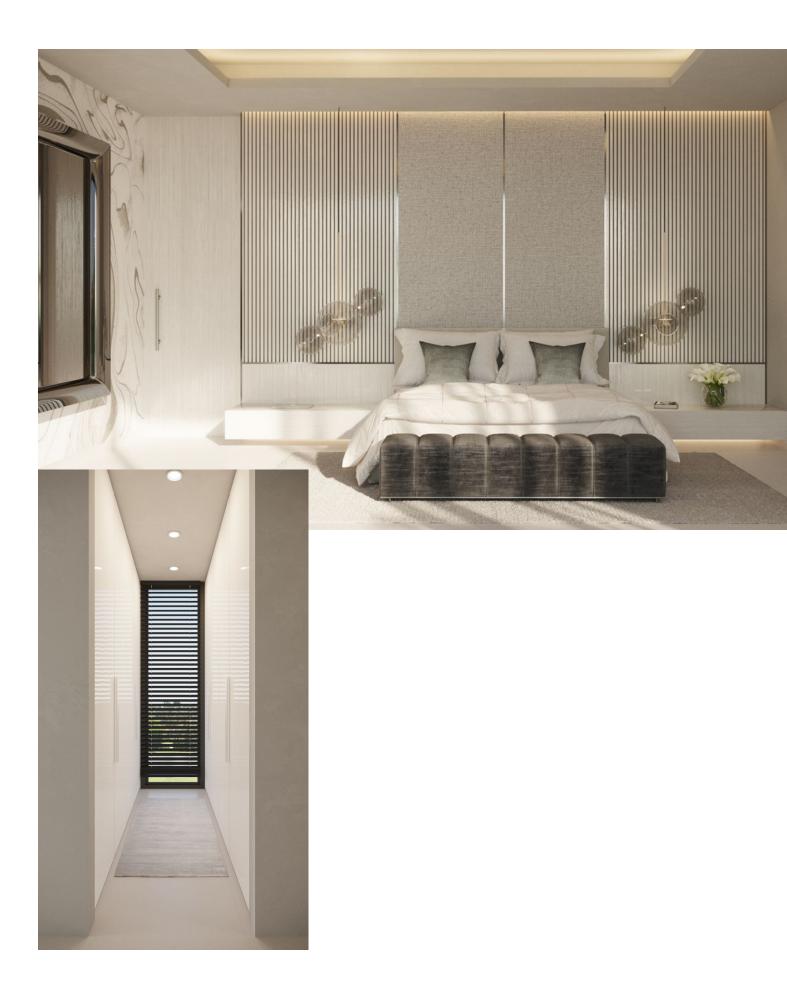

345 m2

2036 m2

We present a new turnkey project in the luxurious urbanization of Hacienda de Las Chapas, one of the most consolidated urbanizations on the Costa del Sol. The interior design architects is udesign. The villa is developed on a plot of 2035 m2. with a ground floor of 345 m2 built and a first floor. It has a basement of 480 m2; which are living area of 300 m2 and the other 180 m2 are unfinished. It can be terminated after a first occupation license. In the entrance area of the double height, the living room with living room and dining room has 105 m2, there is also an apartment with bathroom on the ground floor flat! On the first floor there is a master bedroom with a large bathroom and dressing room. There are also two more bedrooms with bathrooms on the first floor! In the basement there are 2 more apartments with bathroom and closet, also a gym. room, in addition to a laundry, several storage rooms and technical rooms, there are also They are 180 m2 expandable! Inside, the walls between the rooms are 20 cm thick, for better privacy. In addition, the frameless doors have a height of 240 cm and are from the ADL Tesa brand! The cabinets in the house are from the Italian design brand caccaro! The kitchen is made of wood and ceramics from Modulnova! Throughout the house the windows and sliding doors are by Cortizo cor vision, more! The bathrooms are equipped with the Roca, Villeroy & Boch and Hans Grohe brands, in the master bedroom with a rain shower! The Schindler brand elevator goes from the basement to the second floor! Throughout the house there is underfloor heating and air conditioning! The home automation system is integrated as well as all the spotlights and indirect lighting systems of the villa! Outside there are 344 m2 of terraces, heated pool with electric cover and a size of 50 square meters. The garden is designed and equipped with an irrigation system, there is also a pergola with a fireplace. All the railings on the balcony and terraces are made of glass! There is also a separate garage with 50 square meters. The entrance door and the garage doors are automatic with remote control, Exterior lighting and garden lights are also included.