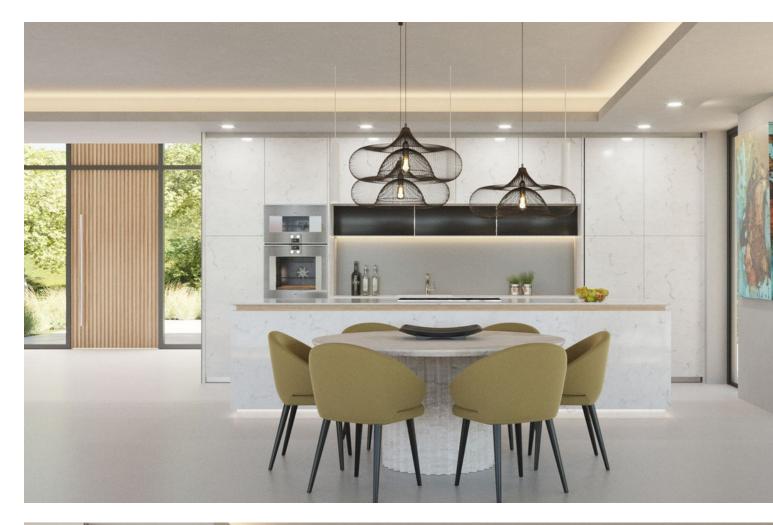

345 m2

2036 m2

We present a new turnkey project in the luxurious urbanization of Hacienda de Las Chapas, one of the most consolidated urbanizations on the Costa del Sol. The interior design architects is udesign. The villa is developed on a plot of 2035 m2. with a ground floor of 345 m2 built and a first floor. It has a basement of 480 m2; which are living area of 300 m2 and the other 180 m2 are unfinished. It can be terminated after a first occupation license. In the entrance area of the double height, the living room with living room and dining room has 105 m2, there is also an apartment with bathroom on the ground floor flat! On the first floor there is a master bedroom with a large bathroom and dressing room. There are also two more bedrooms with bathrooms on the first floor! In the basement there are 2 more apartments with bathroom and closet, also a gym. room, in addition to a laundry, several storage rooms and technical rooms, there are also They are 180 m2 expandable! Inside, the walls between the rooms are 20 cm thick, for better privacy. In addition, the frameless doors have a height of 240 cm and are from the ADL Tesa brand! The cabinets in the house are from the Italian design brand caccaro! The kitchen is made of wood and ceramics from Modulnova! Throughout the house the windows and sliding doors are by Cortizo cor vision, more! The bathrooms are equipped with the Roca, Villeroy & Boch and Hans Grohe brands, in the master bedroom with a rain shower! The Schindler brand elevator goes from the basement to the second floor! Throughout the house there is underfloor heating and air conditioning! The home automation system is integrated as well as all the spotlights and indirect lighting systems of the villa! Outside there are 344 m2 of terraces, heated pool with electric cover and a size of 50 square meters. The garden is designed and equipped with an irrigation system, there is also a pergola with a fireplace. All the railings on the balcony and terraces are made of glass! There is also a separate garage with 50 square meters. The entrance door and the garage doors are automatic with remote control, Exterior lighting and garden lights are also included.