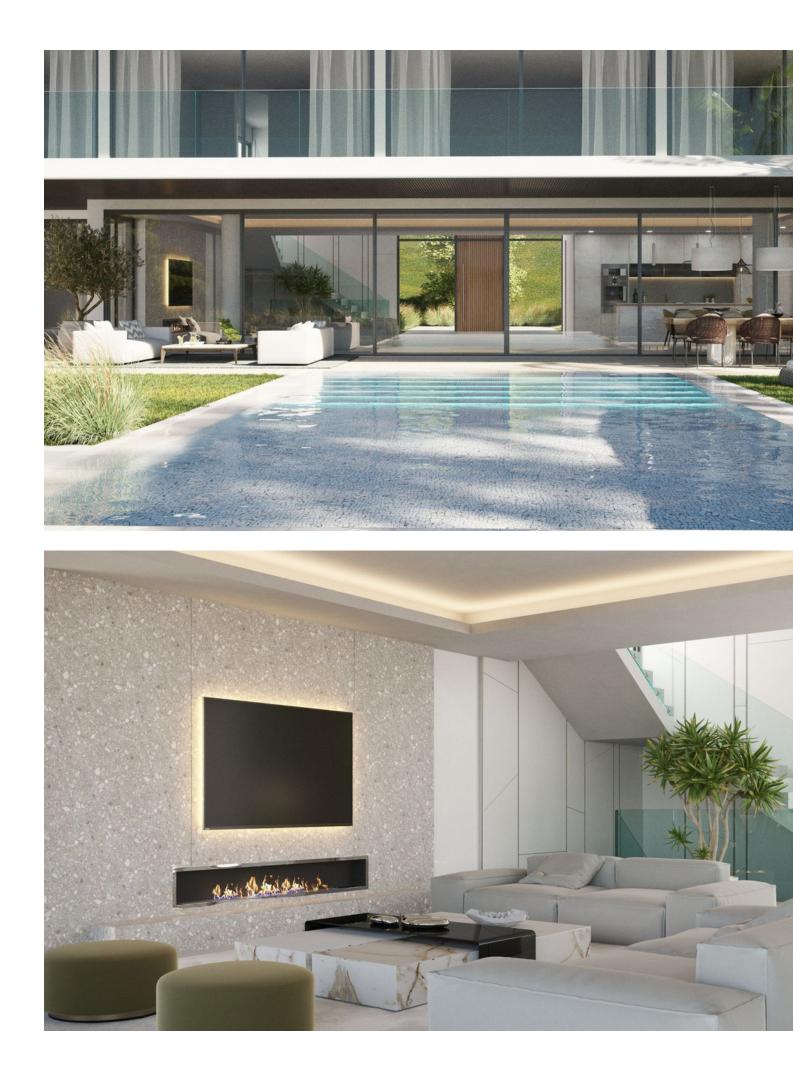

345 m2

2036 m2

We present a new turnkey project in the luxurious urbanization of Hacienda de Las Chapas, one of the most consolidated urbanizations on the Costa del Sol. The interior design architects is udesign. The villa is developed on a plot of 2035 m2. with a ground floor of 345 m2 built and a first floor. It has a basement of 480 m2; which are living area of 300 m2 and the other 180 m2 are unfinished. It can be terminated after a first occupation license. In the entrance area of the double height, the living room with living room and dining room has 105 m2, there is also an apartment with bathroom on the ground floor flat! On the first floor there is a master bedroom with a large bathroom and dressing room. There are also two more bedrooms with bathrooms on the first floor! In the basement there are 2 more apartments with bathroom and closet, also a gym. room, in addition to a laundry, several storage rooms and technical rooms, there are also They are 180 m2 expandable! Inside, the walls between the rooms are 20 cm thick, for better privacy. In addition, the frameless doors have a height of 240 cm and are from the ADL Tesa brand! The cabinets in the house are from the Italian design brand caccaro! The kitchen is made of wood and ceramics from Modulnova! Throughout the house the windows and sliding doors are by Cortizo cor vision, more! The bathrooms are equipped with the Roca, Villeroy & Boch and Hans Grohe brands, in the master bedroom with a rain shower! The Schindler brand elevator goes from the basement to the second floor! Throughout the house there is underfloor heating and air conditioning! The home automation system is integrated as well as all the spotlights and indirect lighting systems of the villa! Outside there are 344 m2 of terraces, heated pool with electric cover and a size of 50 square meters. The garden is designed and equipped with an irrigation system, there is also a pergola with a fireplace. All the railings on the balcony and terraces are made of glass! There is also a separate garage with 50 square meters. The entrance door and the garage doors are automatic with remote control, Exterior lighting and garden lights are also included.