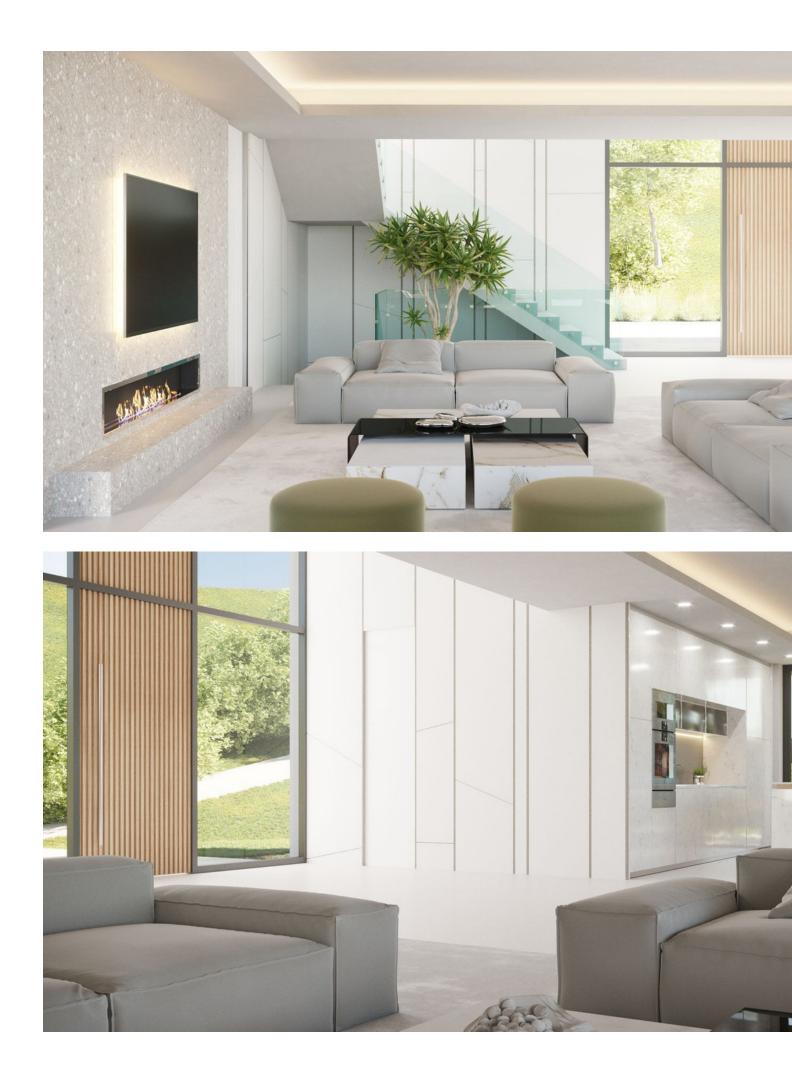

345 m2

2036 m2

We present a new turnkey project in the luxurious urbanization of Hacienda de Las Chapas, one of the most consolidated urbanizations on the Costa del Sol. The interior design architects is udesign. The villa is developed on a plot of 2035 m2. with a ground floor of 345 m2 built and a first floor. It has a basement of 480 m2; which are living area of 300 m2 and the other 180 m2 are unfinished. It can be terminated after a first occupation license. In the entrance area of the double height, the living room with living room and dining room has 105 m2, there is also an apartment with bathroom on the ground floor flat! On the first floor there is a master bedroom with a large bathroom and dressing room. There are also two more bedrooms with bathrooms on the first floor! In the basement there are 2 more apartments with bathroom and closet, also a gym. room, in addition to a laundry, several storage rooms and technical rooms, there are also They are 180 m2 expandable! Inside, the walls between the rooms are 20 cm thick, for better privacy. In addition, the frameless doors have a height of 240 cm and are from the ADL Tesa brand! The cabinets in the house are from the Italian design brand caccaro! The kitchen is made of wood and ceramics from Modulnova! Throughout the house the windows and sliding doors are by Cortizo cor vision, more! The bathrooms are equipped with the Roca, Villeroy & Boch and Hans Grohe brands, in the master bedroom with a rain shower! The Schindler brand elevator goes from the basement to the second floor! Throughout the house there is underfloor heating and air conditioning! The home automation system is integrated as well as all the spotlights and indirect lighting systems of the villa! Outside there are 344 m2 of terraces, heated pool with electric cover and a size of 50 square meters. The garden is designed and equipped with an irrigation system, there is also a pergola with a fireplace. All the railings on the balcony and terraces are made of glass! There is also a separate garage with 50 square meters. The entrance door and the garage doors are automatic with remote control, Exterior lighting and garden lights are also included.