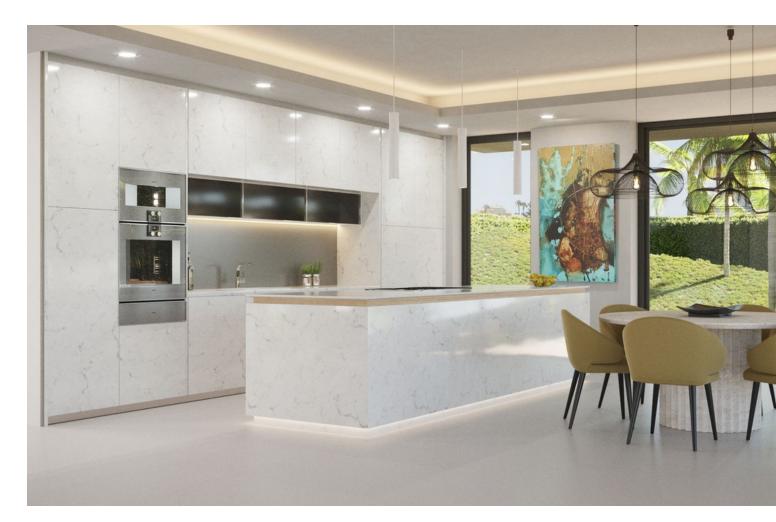

345 m2

2036 m2

We present a new turnkey project in the luxurious urbanization of Hacienda de Las Chapas, one of the most consolidated urbanizations on the Costa del Sol. The interior design architects is udesign. The villa is developed on a plot of 2035 m2. with a ground floor of 345 m2 built and a first floor. It has a basement of 480 m2; which are living area of 300 m2 and the other 180 m2 are unfinished. It can be terminated after a first occupation license. In the entrance area of the double height, the living room with living room and dining room has 105 m2, there is also an apartment with bathroom on the ground floor flat! On the first floor there is a master bedroom with a large bathroom and dressing room. There are also two more bedrooms with bathrooms on the first floor! In the basement there are 2 more apartments with bathroom and closet, also a gym. room, in addition to a laundry, several storage rooms and technical rooms, there are also They are 180 m2 expandable! Inside, the walls between the rooms are 20 cm thick, for better privacy. In addition, the frameless doors have a height of 240 cm and are from the ADL Tesa brand! The cabinets in the house are from the Italian design brand caccaro! The kitchen is made of wood and ceramics from Modulnova! Throughout the house the windows and sliding doors are by Cortizo cor vision, more! The bathrooms are equipped with the Roca, Villeroy & Boch and Hans Grohe brands, in the master bedroom with a rain shower! The Schindler brand elevator goes from the basement to the second floor! Throughout the house there is underfloor heating and air conditioning! The home automation system is integrated as well as all the spotlights and indirect lighting systems of the villa! Outside there are 344 m2 of terraces, heated pool with electric cover and a size of 50 square meters. The garden is designed and equipped with an irrigation system, there is also a pergola with a fireplace. All the railings on the balcony and terraces are made of glass! There is also a separate garage with 50 square meters. The entrance door and the garage doors are automatic with remote control, Exterior lighting and garden lights are also included.