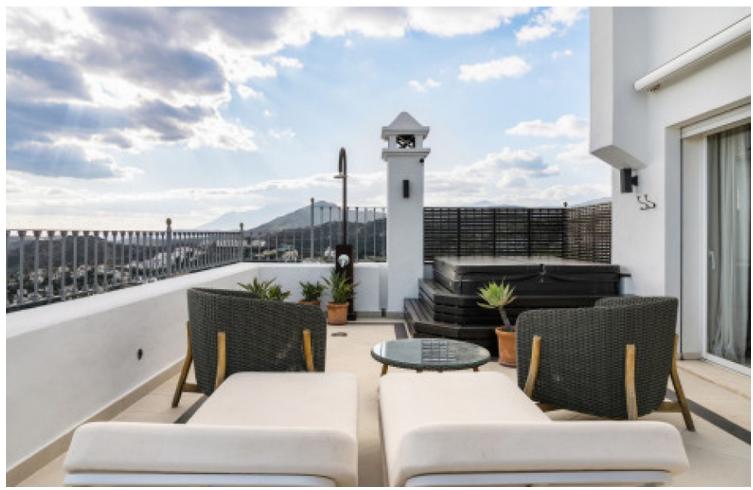

год

4

4

335 m<sub>2</sub>

Welcome to this stunning villa located in the picturesque area of La Heredia, Benahavis. This beautiful property is nestled in a gated and secure community with 24-hour security, offering breathtaking views of the surrounding golf courses, mountains, and panoramic sea views. As you enter this elegant villa, you will be greeted by a spacious and naturally lit floor plan. The villa boasts a fully equipped kitchen, complete with top-of-the-line Gaggenau and Smeg appliances, with access to a private patio and terrace. The living room and dining space have been meticulously designed with great attention to detail, offering a comfortable and stylish area for relaxation and entertainment. The mid-level of the villa features the master suite, complete with a balcony, wardrobe area, and an en-suite bathroom with a bathtub and double shower. The color scheme and decor of the master suite are exquisite, creating a tranquil and calming atmosphere. On the upper level of the villa, you will find another bedroom, an office, and a gym, all with access to a spacious terrace complete with an outdoor shower and Jacuzzi. This area of the villa is perfect for those who love to exercise, relax, and enjoy stunning views. This beautiful villa was built with custom-made furniture and has been designed to provide its residents with the ultimate comfort and luxury. The attention to detail and the breathtaking views make this property truly exceptional. In summary, this stunning villa in La Heredia is the perfect place to call home, offering comfort, luxury, and breathtaking views that are sure to leave you in awe.