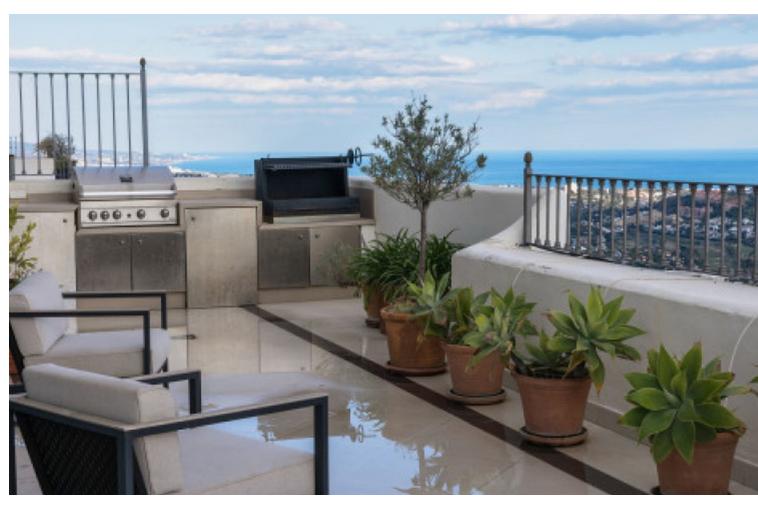

год

4

4

335 m<sub>2</sub>

Welcome to this stunning villa located in the picturesque area of La Heredia, Benahavis. This beautiful property is nestled in a gated and secure community with 24-hour security, offering breathtaking views of the surrounding golf courses, mountains, and panoramic sea views. As you enter this elegant villa, you will be greeted by a spacious and naturally lit floor plan. The villa boasts a fully equipped kitchen, complete with top-of-the-line Gaggenau and Smeg appliances, with access to a private patio and terrace. The living room and dining space have been meticulously designed with great attention to detail, offering a comfortable and stylish area for relaxation and entertainment. The mid-level of the villa features the master suite, complete with a balcony, wardrobe area, and an en-suite bathroom with a bathtub and double shower. The color scheme and decor of the master suite are exquisite, creating a tranquil and calming atmosphere. On the upper level of the villa, you will find another bedroom, an office, and a gym, all with access to a spacious terrace complete with an outdoor shower and Jacuzzi. This area of the villa is perfect for those who love to exercise, relax, and enjoy stunning views. This beautiful villa was built with custom-made furniture and has been designed to provide its residents with the ultimate comfort and luxury. The attention to detail and the breathtaking views make this property truly exceptional. In summary, this stunning villa in La Heredia is the perfect place to call home, offering comfort, luxury, and breathtaking views that are sure to leave you in awe.