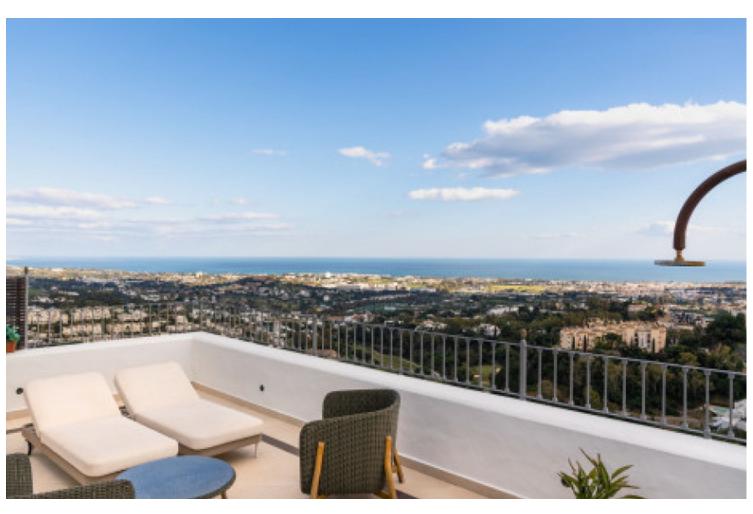

год

4

4

335 m<sub>2</sub>

Welcome to this stunning villa located in the picturesque area of La Heredia, Benahavis. This beautiful property is nestled in a gated and secure community with 24-hour security, offering breathtaking views of the surrounding golf courses, mountains, and panoramic sea views. As you enter this elegant villa, you will be greeted by a spacious and naturally lit floor plan. The villa boasts a fully equipped kitchen, complete with top-of-the-line Gaggenau and Smeg appliances, with access to a private patio and terrace. The living room and dining space have been meticulously designed with great attention to detail, offering a comfortable and stylish area for relaxation and entertainment. The mid-level of the villa features the master suite, complete with a balcony, wardrobe area, and an en-suite bathroom with a bathtub and double shower. The color scheme and decor of the master suite are exquisite, creating a tranquil and calming atmosphere. On the upper level of the villa, you will find another bedroom, an office, and a gym, all with access to a spacious terrace complete with an outdoor shower and Jacuzzi. This area of the villa is perfect for those who love to exercise, relax, and enjoy stunning views. This beautiful villa was built with custom-made furniture and has been designed to provide its residents with the ultimate comfort and luxury. The attention to detail and the breathtaking views make this property truly exceptional. In summary, this stunning villa in La Heredia is the perfect place to call home, offering comfort, luxury, and breathtaking views that are sure to leave you in awe.