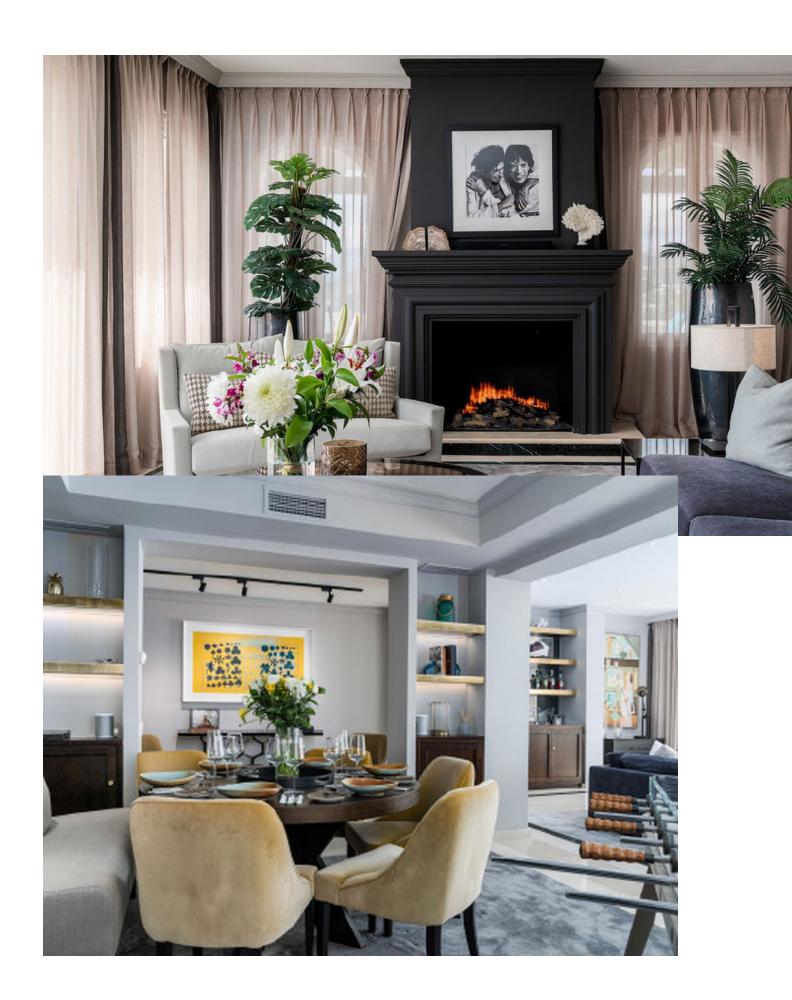

год

4

4

335 m<sub>2</sub>

Welcome to this stunning villa located in the picturesque area of La Heredia, Benahavis. This beautiful property is nestled in a gated and secure community with 24-hour security, offering breathtaking views of the surrounding golf courses, mountains, and panoramic sea views. As you enter this elegant villa, you will be greeted by a spacious and naturally lit floor plan. The villa boasts a fully equipped kitchen, complete with top-of-the-line Gaggenau and Smeg appliances, with access to a private patio and terrace. The living room and dining space have been meticulously designed with great attention to detail, offering a comfortable and stylish area for relaxation and entertainment. The mid-level of the villa features the master suite, complete with a balcony, wardrobe area, and an en-suite bathroom with a bathtub and double shower. The color scheme and decor of the master suite are exquisite, creating a tranquil and calming atmosphere. On the upper level of the villa, you will find another bedroom, an office, and a gym, all with access to a spacious terrace complete with an outdoor shower and Jacuzzi. This area of the villa is perfect for those who love to exercise, relax, and enjoy stunning views. This beautiful villa was built with custom-made furniture and has been designed to provide its residents with the ultimate comfort and luxury. The attention to detail and the breathtaking views make this property truly exceptional. In summary, this stunning villa in La Heredia is the perfect place to call home, offering comfort, luxury, and breathtaking views that are sure to leave you in awe.