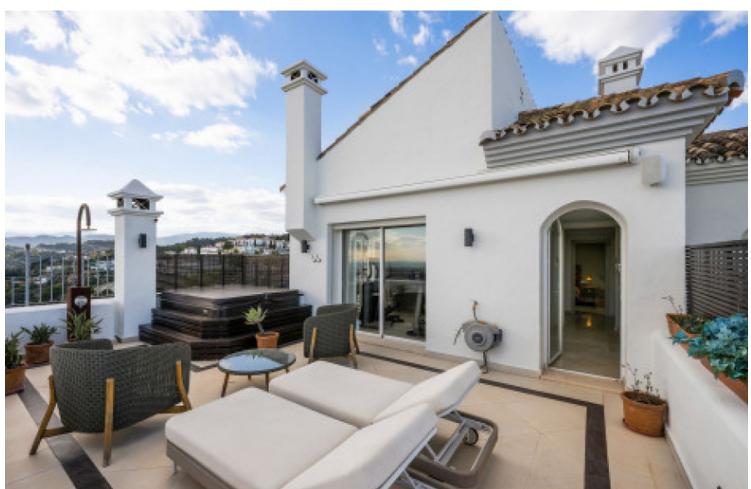

год

4

4

335 m<sub>2</sub>

Welcome to this stunning villa located in the picturesque area of La Heredia, Benahavis. This beautiful property is nestled in a gated and secure community with 24-hour security, offering breathtaking views of the surrounding golf courses, mountains, and panoramic sea views. As you enter this elegant villa, you will be greeted by a spacious and naturally lit floor plan. The villa boasts a fully equipped kitchen, complete with top-of-the-line Gaggenau and Smeg appliances, with access to a private patio and terrace. The living room and dining space have been meticulously designed with great attention to detail, offering a comfortable and stylish area for relaxation and entertainment. The mid-level of the villa features the master suite, complete with a balcony, wardrobe area, and an en-suite bathroom with a bathtub and double shower. The color scheme and decor of the master suite are exquisite, creating a tranquil and calming atmosphere. On the upper level of the villa, you will find another bedroom, an office, and a gym, all with access to a spacious terrace complete with an outdoor shower and Jacuzzi. This area of the villa is perfect for those who love to exercise, relax, and enjoy stunning views. This beautiful villa was built with custom-made furniture and has been designed to provide its residents with the ultimate comfort and luxury. The attention to detail and the breathtaking views make this property truly exceptional. In summary, this stunning villa in La Heredia is the perfect place to call home, offering comfort, luxury, and breathtaking views that are sure to leave you in awe.