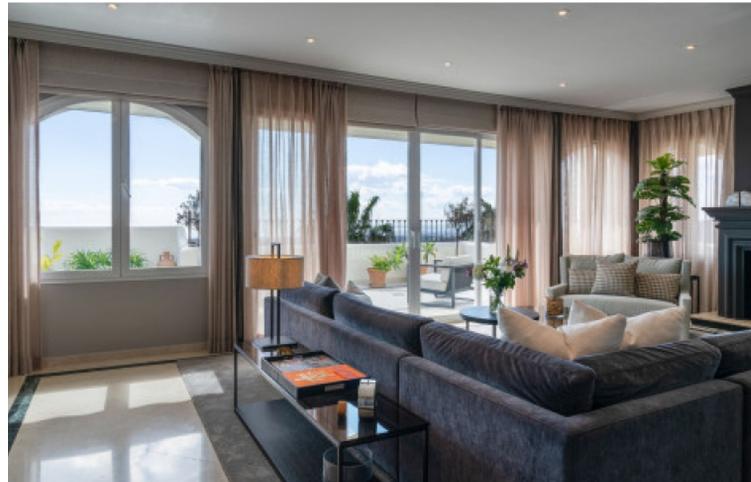

год

4

4

335 m<sub>2</sub>

Welcome to this stunning villa located in the picturesque area of La Heredia, Benahavis. This beautiful property is nestled in a gated and secure community with 24-hour security, offering breathtaking views of the surrounding golf courses, mountains, and panoramic sea views. As you enter this elegant villa, you will be greeted by a spacious and naturally lit floor plan. The villa boasts a fully equipped kitchen, complete with top-of-the-line Gaggenau and Smeg appliances, with access to a private patio and terrace. The living room and dining space have been meticulously designed with great attention to detail, offering a comfortable and stylish area for relaxation and entertainment. The mid-level of the villa features the master suite, complete with a balcony, wardrobe area, and an en-suite bathroom with a bathtub and double shower. The color scheme and decor of the master suite are exquisite, creating a tranquil and calming atmosphere. On the upper level of the villa, you will find another bedroom, an office, and a gym, all with access to a spacious terrace complete with an outdoor shower and Jacuzzi. This area of the villa is perfect for those who love to exercise, relax, and enjoy stunning views. This beautiful villa was built with custom-made furniture and has been designed to provide its residents with the ultimate comfort and luxury. The attention to detail and the breathtaking views make this property truly exceptional. In summary, this stunning villa in La Heredia is the perfect place to call home, offering comfort, luxury, and breathtaking views that are sure to leave you in awe.