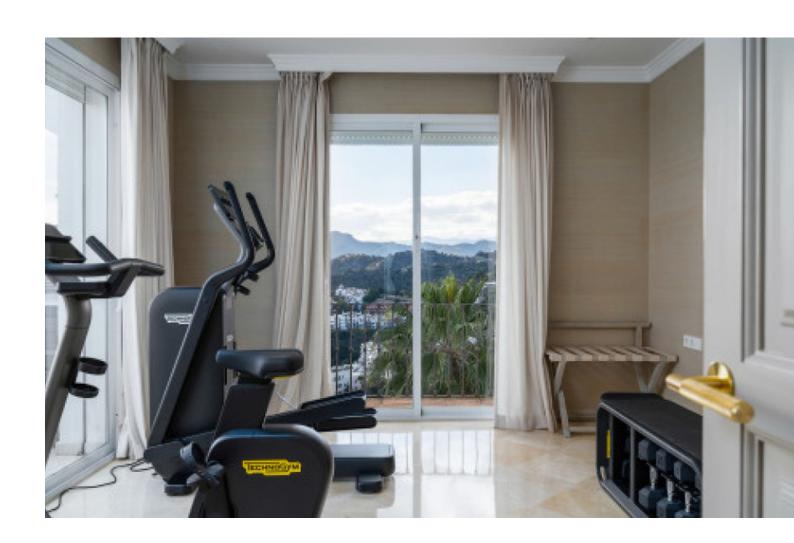

год

4

4

335 m<sub>2</sub>

Welcome to this stunning villa located in the picturesque area of La Heredia, Benahavis. This beautiful property is nestled in a gated and secure community with 24-hour security, offering breathtaking views of the surrounding golf courses, mountains, and panoramic sea views. As you enter this elegant villa, you will be greeted by a spacious and naturally lit floor plan. The villa boasts a fully equipped kitchen, complete with top-of-the-line Gaggenau and Smeg appliances, with access to a private patio and terrace. The living room and dining space have been meticulously designed with great attention to detail, offering a comfortable and stylish area for relaxation and entertainment. The mid-level of the villa features the master suite, complete with a balcony, wardrobe area, and an en-suite bathroom with a bathtub and double shower. The color scheme and decor of the master suite are exquisite, creating a tranquil and calming atmosphere. On the upper level of the villa, you will find another bedroom, an office, and a gym, all with access to a spacious terrace complete with an outdoor shower and Jacuzzi. This area of the villa is perfect for those who love to exercise, relax, and enjoy stunning views. This beautiful villa was built with custom-made furniture and has been designed to provide its residents with the ultimate comfort and luxury. The attention to detail and the breathtaking views make this property truly exceptional. In summary, this stunning villa in La Heredia is the perfect place to call home, offering comfort, luxury, and breathtaking views that are sure to leave you in awe.