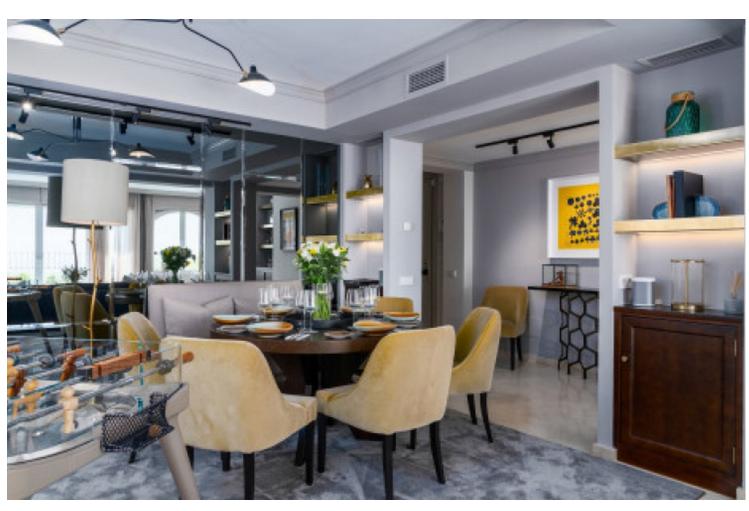

год

4

4

335 m<sub>2</sub>

Welcome to this stunning villa located in the picturesque area of La Heredia, Benahavis. This beautiful property is nestled in a gated and secure community with 24-hour security, offering breathtaking views of the surrounding golf courses, mountains, and panoramic sea views. As you enter this elegant villa, you will be greeted by a spacious and naturally lit floor plan. The villa boasts a fully equipped kitchen, complete with top-of-the-line Gaggenau and Smeg appliances, with access to a private patio and terrace. The living room and dining space have been meticulously designed with great attention to detail, offering a comfortable and stylish area for relaxation and entertainment. The mid-level of the villa features the master suite, complete with a balcony, wardrobe area, and an en-suite bathroom with a bathtub and double shower. The color scheme and decor of the master suite are exquisite, creating a tranquil and calming atmosphere. On the upper level of the villa, you will find another bedroom, an office, and a gym, all with access to a spacious terrace complete with an outdoor shower and Jacuzzi. This area of the villa is perfect for those who love to exercise, relax, and enjoy stunning views. This beautiful villa was built with custom-made furniture and has been designed to provide its residents with the ultimate comfort and luxury. The attention to detail and the breathtaking views make this property truly exceptional. In summary, this stunning villa in La Heredia is the perfect place to call home, offering comfort, luxury, and breathtaking views that are sure to leave you in awe.