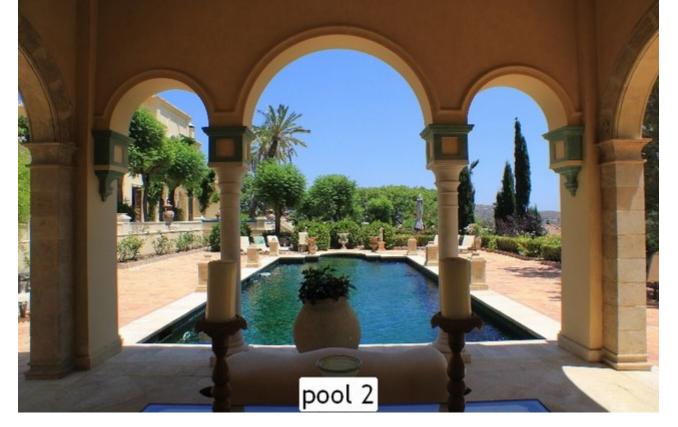

## Продажа - Дом - Marbella 30.000.000€

www.mibgroup.es +34 661 89 71 88 info@mibgroup.es

Ref.-ID: MIBGR4295554 Marbella Дом

17

16.5

3000 m<sup>2</sup>

328000 m2

La Madrugada is rumoured to be the most beautiful house on the Costa del Sol If you are interested in pure nature, low building density, panoramic sea and mountain views, 100% privacy and at the same time you want to be close enough to the best infrastructure the Costa del Sol has to offer, La Madrugada is the perfect match. Another unique selling point of this estate is its extraordinary volume. Every room of villa 1 offers double ceiling height, which in terms of build makes it in reality double. It could be as well a nice boutique hotel, sporting retreat or clinic. As such a unique estate cannot be captured by pictures and words a personal viewing is highly recommended. Built in the Moorish/Spanish style with authentic fountains and age old tiles, one enters through imposing glass and wrought iron doors to a magnificent courtyard flanked by fifty-one carved stone arches and stately palm trees. To the side is a vaulted "Al Fresco" dining area capable of seating more than twenty. The french doors lead to the drawing room and through to extensive stone terraces which overlook the beautiful mature gardens, gazebo, pool and private lake with the sea in the distance. The house lends itself to fabulous and capacious entertaining. The 2 properties sit in a private estate of 330 000 m2 which is home to abundant wildlife. Situated four kilometres from the sea between Puerto Banus and Estepona, it is only minutes from elegant 5\*hotels restaurants and shopping facilities. The unique geographical location affords it complete privacy with superb sea and mountain view.

Расположение ОРИЕНТАЦИЯ
Рядом с морем Юг

Кухня Полностью оборудованная Более чем один

**бассейн**Приватный

вид Море Горы Панорамный Сад Озеро