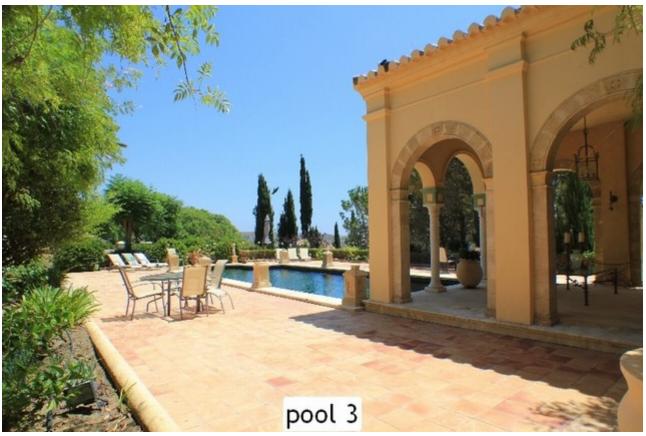

## Продажа - Дом - Marbella 30.000.000€

www.mibgroup.es +34 661 89 71 88 info@mibgroup.es

Ref.-ID: MIBGR4295554 Marbella Дом

17

16.5

3000 m<sup>2</sup>

328000 m2

La Madrugada is rumoured to be the most beautiful house on the Costa del Sol If you are interested in pure nature, low building density, panoramic sea and mountain views, 100% privacy and at the same time you want to be close enough to the best infrastructure the Costa del Sol has to offer, La Madrugada is the perfect match. Another unique selling point of this estate is its extraordinary volume. Every room of villa 1 offers double ceiling height, which in terms of build makes it in reality double. It could be as well a nice boutique hotel, sporting retreat or clinic. As such a unique estate cannot be captured by pictures and words a personal viewing is highly recommended. Built in the Moorish/Spanish style with authentic fountains and age old tiles, one enters through imposing glass and wrought iron doors to a magnificent courtyard flanked by fifty-one carved stone arches and stately palm trees. To the side is a vaulted "Al Fresco" dining area capable of seating more than twenty. The french doors lead to the drawing room and through to extensive stone terraces which overlook the beautiful mature gardens, gazebo, pool and private lake with the sea in the distance. The house lends itself to fabulous and capacious entertaining. The 2 properties sit in a private estate of 330 000 m2 which is home to abundant wildlife. Situated four kilometres from the sea between Puerto Banus and Estepona, it is only minutes from elegant 5\*hotels restaurants and shopping facilities. The unique geographical location affords it complete privacy with superb sea and mountain view.

Расположение ОРИЕНТАЦИЯ
Рядом с морем Юг

Кухня Полностью оборудованная Более чем один

**бассейн**Приватный

вид Море Горы Панорамный Сад Озеро