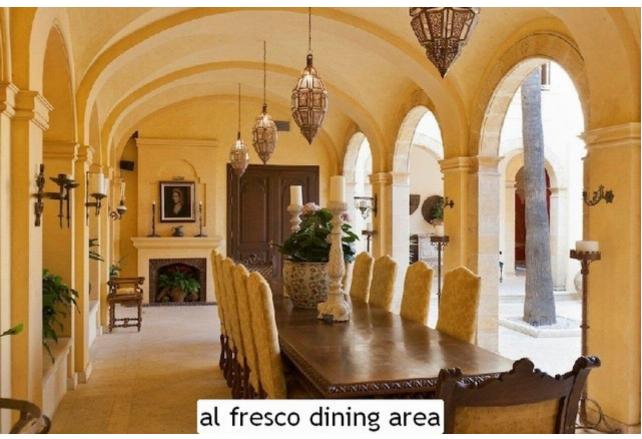

## Продажа - Дом - Marbella 30.000.000€

www.mibgroup.es +34 661 89 71 88 info@mibgroup.es

Ref.-ID: MIBGR4295554 Marbella Дом

17

16.5

3000 m<sup>2</sup>

328000 m2

La Madrugada is rumoured to be the most beautiful house on the Costa del Sol If you are interested in pure nature, low building density, panoramic sea and mountain views, 100% privacy and at the same time you want to be close enough to the best infrastructure the Costa del Sol has to offer, La Madrugada is the perfect match. Another unique selling point of this estate is its extraordinary volume. Every room of villa 1 offers double ceiling height, which in terms of build makes it in reality double. It could be as well a nice boutique hotel, sporting retreat or clinic. As such a unique estate cannot be captured by pictures and words a personal viewing is highly recommended. Built in the Moorish/Spanish style with authentic fountains and age old tiles, one enters through imposing glass and wrought iron doors to a magnificent courtyard flanked by fifty-one carved stone arches and stately palm trees. To the side is a vaulted "Al Fresco" dining area capable of seating more than twenty. The french doors lead to the drawing room and through to extensive stone terraces which overlook the beautiful mature gardens, gazebo, pool and private lake with the sea in the distance. The house lends itself to fabulous and capacious entertaining. The 2 properties sit in a private estate of 330 000 m2 which is home to abundant wildlife. Situated four kilometres from the sea between Puerto Banus and Estepona, it is only minutes from elegant 5\*hotels restaurants and shopping facilities. The unique geographical location affords it complete privacy with superb sea and mountain view.