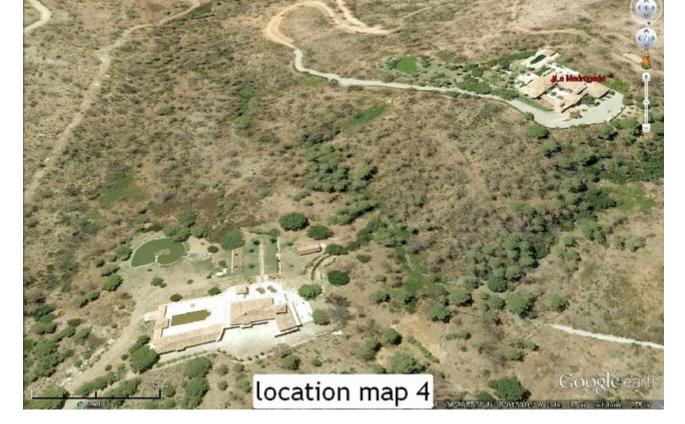

## Продажа - Дом - Marbella 30.000.000€

www.mibgroup.es +34 661 89 71 88 info@mibgroup.es

Ref.-ID: MIBGR4295554 Marbella Дом

17

16.5

3000 m<sup>2</sup>

328000 m2

La Madrugada is rumoured to be the most beautiful house on the Costa del Sol If you are interested in pure nature, low building density, panoramic sea and mountain views, 100% privacy and at the same time you want to be close enough to the best infrastructure the Costa del Sol has to offer, La Madrugada is the perfect match. Another unique selling point of this estate is its extraordinary volume. Every room of villa 1 offers double ceiling height, which in terms of build makes it in reality double. It could be as well a nice boutique hotel, sporting retreat or clinic. As such a unique estate cannot be captured by pictures and words a personal viewing is highly recommended. Built in the Moorish/Spanish style with authentic fountains and age old tiles, one enters through imposing glass and wrought iron doors to a magnificent courtyard flanked by fifty-one carved stone arches and stately palm trees. To the side is a vaulted "Al Fresco" dining area capable of seating more than twenty. The french doors lead to the drawing room and through to extensive stone terraces which overlook the beautiful mature gardens, gazebo, pool and private lake with the sea in the distance. The house lends itself to fabulous and capacious entertaining. The 2 properties sit in a private estate of 330 000 m2 which is home to abundant wildlife. Situated four kilometres from the sea between Puerto Banus and Estepona, it is only minutes from elegant 5\*hotels restaurants and shopping facilities. The unique geographical location affords it complete privacy with superb sea and mountain view.