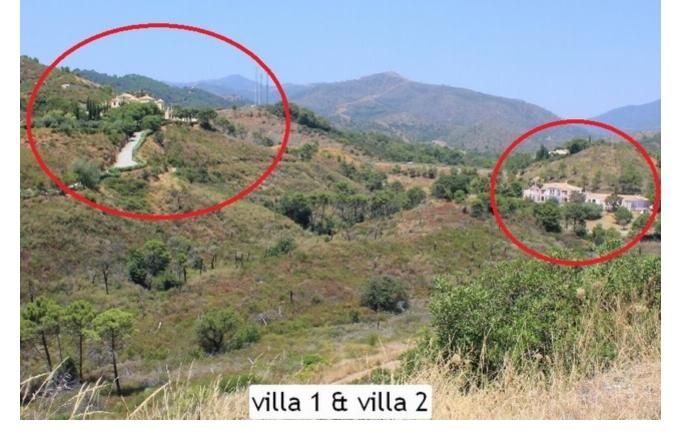

## Продажа - Дом - Marbella 30.000.000€

www.mibgroup.es +34 661 89 71 88 info@mibgroup.es

Ref.-ID: MIBGR4295554 Marbella Дом

17

16.5

3000 m<sup>2</sup>

328000 m2

La Madrugada is rumoured to be the most beautiful house on the Costa del Sol If you are interested in pure nature, low building density, panoramic sea and mountain views, 100% privacy and at the same time you want to be close enough to the best infrastructure the Costa del Sol has to offer, La Madrugada is the perfect match. Another unique selling point of this estate is its extraordinary volume. Every room of villa 1 offers double ceiling height, which in terms of build makes it in reality double. It could be as well a nice boutique hotel, sporting retreat or clinic. As such a unique estate cannot be captured by pictures and words a personal viewing is highly recommended. Built in the Moorish/Spanish style with authentic fountains and age old tiles, one enters through imposing glass and wrought iron doors to a magnificent courtyard flanked by fifty-one carved stone arches and stately palm trees. To the side is a vaulted "Al Fresco" dining area capable of seating more than twenty. The french doors lead to the drawing room and through to extensive stone terraces which overlook the beautiful mature gardens, gazebo, pool and private lake with the sea in the distance. The house lends itself to fabulous and capacious entertaining. The 2 properties sit in a private estate of 330 000 m2 which is home to abundant wildlife. Situated four kilometres from the sea between Puerto Banus and Estepona, it is only minutes from elegant 5\*hotels restaurants and shopping facilities. The unique geographical location affords it complete privacy with superb sea and mountain view.