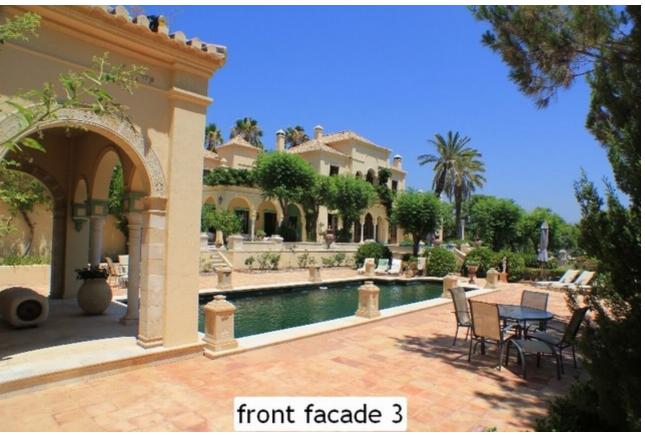

## Продажа - Дом - Marbella 30.000.000€

www.mibgroup.es +34 661 89 71 88 info@mibgroup.es

Ref.-ID: MIBGR4295554 Marbella Дом

17

16.5

3000 m<sup>2</sup>

328000 m2

La Madrugada is rumoured to be the most beautiful house on the Costa del Sol If you are interested in pure nature, low building density, panoramic sea and mountain views, 100% privacy and at the same time you want to be close enough to the best infrastructure the Costa del Sol has to offer, La Madrugada is the perfect match. Another unique selling point of this estate is its extraordinary volume. Every room of villa 1 offers double ceiling height, which in terms of build makes it in reality double. It could be as well a nice boutique hotel, sporting retreat or clinic. As such a unique estate cannot be captured by pictures and words a personal viewing is highly recommended. Built in the Moorish/Spanish style with authentic fountains and age old tiles, one enters through imposing glass and wrought iron doors to a magnificent courtyard flanked by fifty-one carved stone arches and stately palm trees. To the side is a vaulted "Al Fresco" dining area capable of seating more than twenty. The french doors lead to the drawing room and through to extensive stone terraces which overlook the beautiful mature gardens, gazebo, pool and private lake with the sea in the distance. The house lends itself to fabulous and capacious entertaining. The 2 properties sit in a private estate of 330 000 m2 which is home to abundant wildlife. Situated four kilometres from the sea between Puerto Banus and Estepona, it is only minutes from elegant 5\*hotels restaurants and shopping facilities. The unique geographical location affords it complete privacy with superb sea and mountain view.