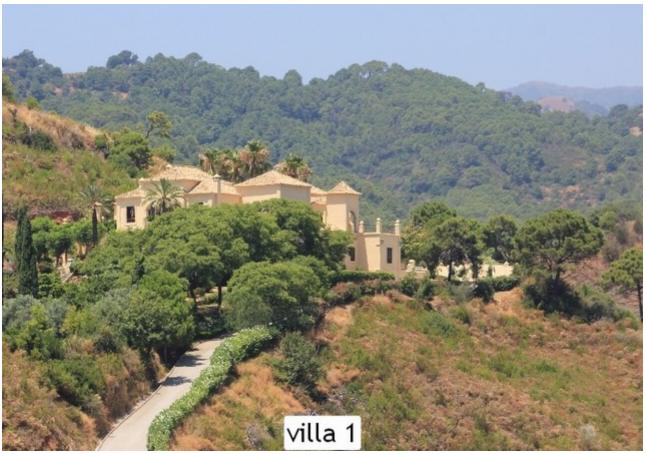

## Продажа - Дом - Marbella 30.000.000€

www.mibgroup.es +34 661 89 71 88 info@mibgroup.es

Ref.-ID: MIBGR4295554 Marbella Дом

17

16.5

3000 m<sup>2</sup>

328000 m2

La Madrugada is rumoured to be the most beautiful house on the Costa del Sol If you are interested in pure nature, low building density, panoramic sea and mountain views, 100% privacy and at the same time you want to be close enough to the best infrastructure the Costa del Sol has to offer, La Madrugada is the perfect match. Another unique selling point of this estate is its extraordinary volume. Every room of villa 1 offers double ceiling height, which in terms of build makes it in reality double. It could be as well a nice boutique hotel, sporting retreat or clinic. As such a unique estate cannot be captured by pictures and words a personal viewing is highly recommended. Built in the Moorish/Spanish style with authentic fountains and age old tiles, one enters through imposing glass and wrought iron doors to a magnificent courtyard flanked by fifty-one carved stone arches and stately palm trees. To the side is a vaulted "Al Fresco" dining area capable of seating more than twenty. The french doors lead to the drawing room and through to extensive stone terraces which overlook the beautiful mature gardens, gazebo, pool and private lake with the sea in the distance. The house lends itself to fabulous and capacious entertaining. The 2 properties sit in a private estate of 330 000 m2 which is home to abundant wildlife. Situated four kilometres from the sea between Puerto Banus and Estepona, it is only minutes from elegant 5\*hotels restaurants and shopping facilities. The unique geographical location affords it complete privacy with superb sea and mountain view.