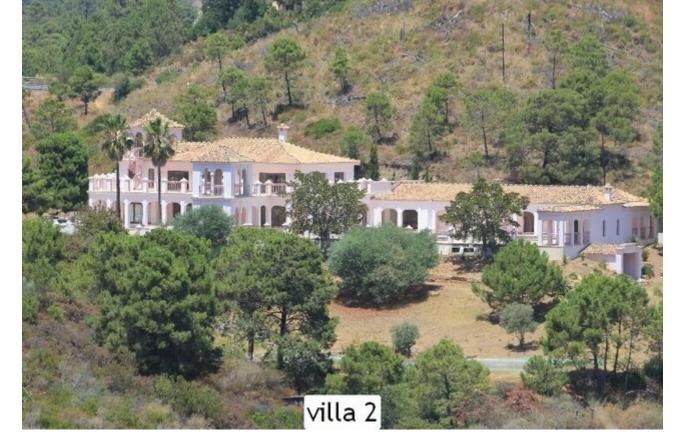

## Продажа - Дом - Marbella 30.000.000€

www.mibgroup.es +34 661 89 71 88 info@mibgroup.es

Ref.-ID: MIBGR4295554 Marbella Дом

17

16.5

3000 m<sup>2</sup>

328000 m2

La Madrugada is rumoured to be the most beautiful house on the Costa del Sol If you are interested in pure nature, low building density, panoramic sea and mountain views, 100% privacy and at the same time you want to be close enough to the best infrastructure the Costa del Sol has to offer, La Madrugada is the perfect match. Another unique selling point of this estate is its extraordinary volume. Every room of villa 1 offers double ceiling height, which in terms of build makes it in reality double. It could be as well a nice boutique hotel, sporting retreat or clinic. As such a unique estate cannot be captured by pictures and words a personal viewing is highly recommended. Built in the Moorish/Spanish style with authentic fountains and age old tiles, one enters through imposing glass and wrought iron doors to a magnificent courtyard flanked by fifty-one carved stone arches and stately palm trees. To the side is a vaulted "Al Fresco" dining area capable of seating more than twenty. The french doors lead to the drawing room and through to extensive stone terraces which overlook the beautiful mature gardens, gazebo, pool and private lake with the sea in the distance. The house lends itself to fabulous and capacious entertaining. The 2 properties sit in a private estate of 330 000 m2 which is home to abundant wildlife. Situated four kilometres from the sea between Puerto Banus and Estepona, it is only minutes from elegant 5\*hotels restaurants and shopping facilities. The unique geographical location affords it complete privacy with superb sea and mountain view.