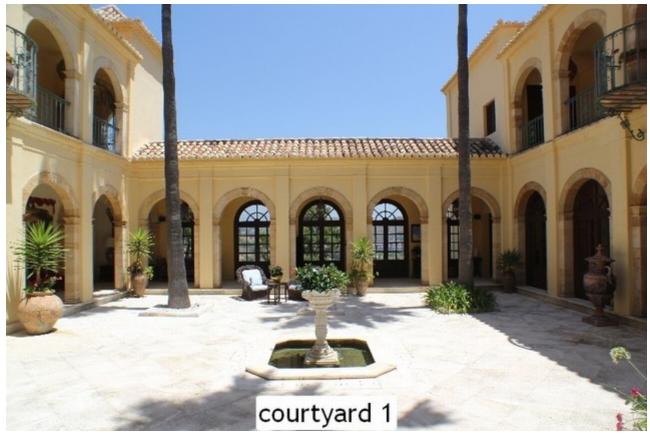

## Продажа - Дом - Marbella 30.000.000€

www.mibgroup.es +34 661 89 71 88 info@mibgroup.es

Ref.-ID: MIBGR4295554 Marbella Дом

17

16.5

3000 m<sup>2</sup>

328000 m2

La Madrugada is rumoured to be the most beautiful house on the Costa del Sol If you are interested in pure nature, low building density, panoramic sea and mountain views, 100% privacy and at the same time you want to be close enough to the best infrastructure the Costa del Sol has to offer, La Madrugada is the perfect match. Another unique selling point of this estate is its extraordinary volume. Every room of villa 1 offers double ceiling height, which in terms of build makes it in reality double. It could be as well a nice boutique hotel, sporting retreat or clinic. As such a unique estate cannot be captured by pictures and words a personal viewing is highly recommended. Built in the Moorish/Spanish style with authentic fountains and age old tiles, one enters through imposing glass and wrought iron doors to a magnificent courtyard flanked by fifty-one carved stone arches and stately palm trees. To the side is a vaulted "Al Fresco" dining area capable of seating more than twenty. The french doors lead to the drawing room and through to extensive stone terraces which overlook the beautiful mature gardens, gazebo, pool and private lake with the sea in the distance. The house lends itself to fabulous and capacious entertaining. The 2 properties sit in a private estate of 330 000 m2 which is home to abundant wildlife. Situated four kilometres from the sea between Puerto Banus and Estepona, it is only minutes from elegant 5\*hotels restaurants and shopping facilities. The unique geographical location affords it complete privacy with superb sea and mountain view.