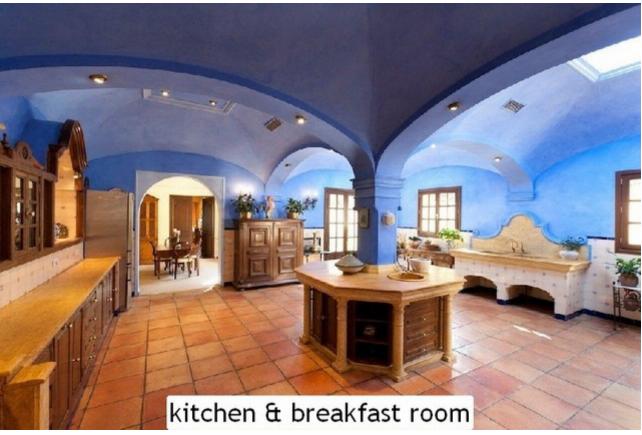

## Продажа - Дом - Marbella 30.000.000€

www.mibgroup.es +34 661 89 71 88 info@mibgroup.es

Ref.-ID: MIBGR4295554 Marbella Дом

17

16.5

3000 m<sup>2</sup>

328000 m2

La Madrugada is rumoured to be the most beautiful house on the Costa del Sol If you are interested in pure nature, low building density, panoramic sea and mountain views, 100% privacy and at the same time you want to be close enough to the best infrastructure the Costa del Sol has to offer, La Madrugada is the perfect match. Another unique selling point of this estate is its extraordinary volume. Every room of villa 1 offers double ceiling height, which in terms of build makes it in reality double. It could be as well a nice boutique hotel, sporting retreat or clinic. As such a unique estate cannot be captured by pictures and words a personal viewing is highly recommended. Built in the Moorish/Spanish style with authentic fountains and age old tiles, one enters through imposing glass and wrought iron doors to a magnificent courtyard flanked by fifty-one carved stone arches and stately palm trees. To the side is a vaulted "Al Fresco" dining area capable of seating more than twenty. The french doors lead to the drawing room and through to extensive stone terraces which overlook the beautiful mature gardens, gazebo, pool and private lake with the sea in the distance. The house lends itself to fabulous and capacious entertaining. The 2 properties sit in a private estate of 330 000 m2 which is home to abundant wildlife. Situated four kilometres from the sea between Puerto Banus and Estepona, it is only minutes from elegant 5\*hotels restaurants and shopping facilities. The unique geographical location affords it complete privacy with superb sea and mountain view.