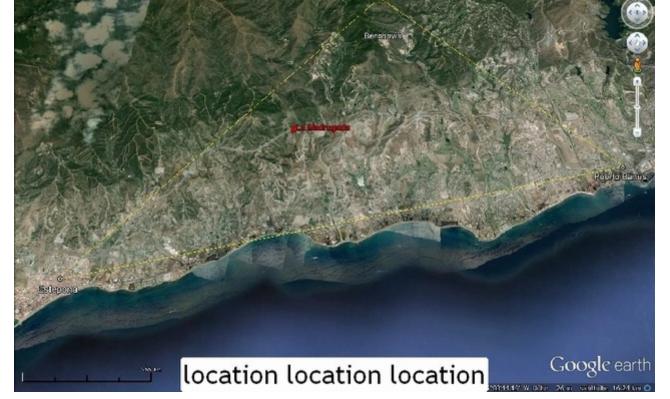

## Продажа - Дом - Marbella 30.000.000€

www.mibgroup.es +34 661 89 71 88 info@mibgroup.es

Ref.-ID: MIBGR4295554 Marbella Дом

17

16.5

3000 m<sup>2</sup>

328000 m2

La Madrugada is rumoured to be the most beautiful house on the Costa del Sol If you are interested in pure nature, low building density, panoramic sea and mountain views, 100% privacy and at the same time you want to be close enough to the best infrastructure the Costa del Sol has to offer, La Madrugada is the perfect match. Another unique selling point of this estate is its extraordinary volume. Every room of villa 1 offers double ceiling height, which in terms of build makes it in reality double. It could be as well a nice boutique hotel, sporting retreat or clinic. As such a unique estate cannot be captured by pictures and words a personal viewing is highly recommended. Built in the Moorish/Spanish style with authentic fountains and age old tiles, one enters through imposing glass and wrought iron doors to a magnificent courtyard flanked by fifty-one carved stone arches and stately palm trees. To the side is a vaulted "Al Fresco" dining area capable of seating more than twenty. The french doors lead to the drawing room and through to extensive stone terraces which overlook the beautiful mature gardens, gazebo, pool and private lake with the sea in the distance. The house lends itself to fabulous and capacious entertaining. The 2 properties sit in a private estate of 330 000 m2 which is home to abundant wildlife. Situated four kilometres from the sea between Puerto Banus and Estepona, it is only minutes from elegant 5\*hotels restaurants and shopping facilities. The unique geographical location affords it complete privacy with superb sea and mountain view.