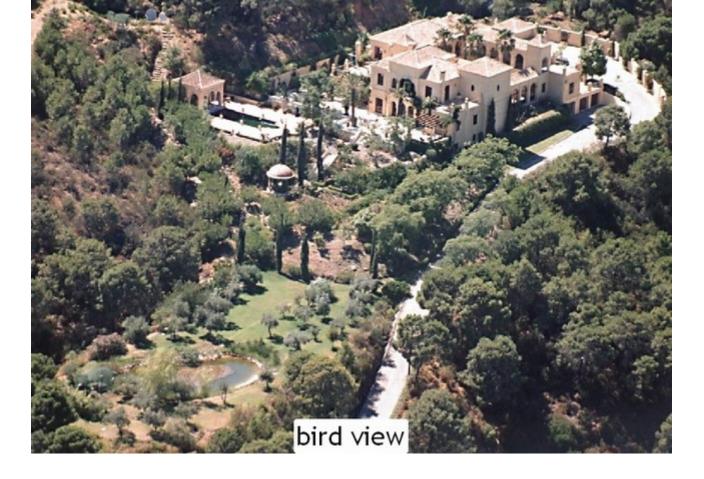

## Продажа - Дом - Marbella 30.000.000€

www.mibgroup.es +34 661 89 71 88 info@mibgroup.es

Ref.-ID: MIBGR4295554 Marbella Дом

17

16.5

3000 m<sup>2</sup>

328000 m2

La Madrugada is rumoured to be the most beautiful house on the Costa del Sol If you are interested in pure nature, low building density, panoramic sea and mountain views, 100% privacy and at the same time you want to be close enough to the best infrastructure the Costa del Sol has to offer, La Madrugada is the perfect match. Another unique selling point of this estate is its extraordinary volume. Every room of villa 1 offers double ceiling height, which in terms of build makes it in reality double. It could be as well a nice boutique hotel, sporting retreat or clinic. As such a unique estate cannot be captured by pictures and words a personal viewing is highly recommended. Built in the Moorish/Spanish style with authentic fountains and age old tiles, one enters through imposing glass and wrought iron doors to a magnificent courtyard flanked by fifty-one carved stone arches and stately palm trees. To the side is a vaulted "Al Fresco" dining area capable of seating more than twenty. The french doors lead to the drawing room and through to extensive stone terraces which overlook the beautiful mature gardens, gazebo, pool and private lake with the sea in the distance. The house lends itself to fabulous and capacious entertaining. The 2 properties sit in a private estate of 330 000 m2 which is home to abundant wildlife. Situated four kilometres from the sea between Puerto Banus and Estepona, it is only minutes from elegant 5\*hotels restaurants and shopping facilities. The unique geographical location affords it complete privacy with superb sea and mountain view.