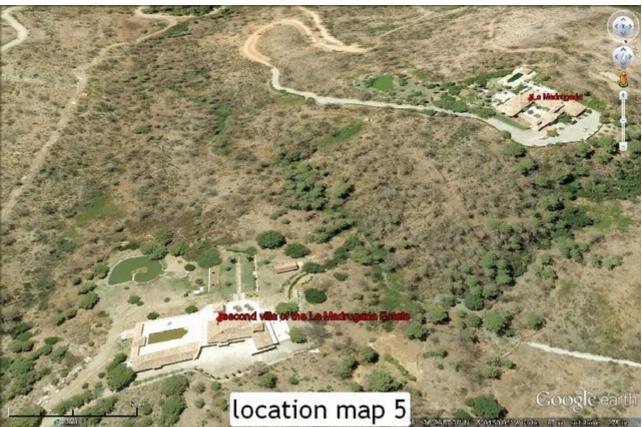

## Продажа - Дом - Marbella 30.000.000€

www.mibgroup.es +34 661 89 71 88 info@mibgroup.es

Ref.-ID: MIBGR4295554 Marbella Дом

17

16.5

3000 m<sup>2</sup>

328000 m2

La Madrugada is rumoured to be the most beautiful house on the Costa del Sol If you are interested in pure nature, low building density, panoramic sea and mountain views, 100% privacy and at the same time you want to be close enough to the best infrastructure the Costa del Sol has to offer, La Madrugada is the perfect match. Another unique selling point of this estate is its extraordinary volume. Every room of villa 1 offers double ceiling height, which in terms of build makes it in reality double. It could be as well a nice boutique hotel, sporting retreat or clinic. As such a unique estate cannot be captured by pictures and words a personal viewing is highly recommended. Built in the Moorish/Spanish style with authentic fountains and age old tiles, one enters through imposing glass and wrought iron doors to a magnificent courtyard flanked by fifty-one carved stone arches and stately palm trees. To the side is a vaulted "Al Fresco" dining area capable of seating more than twenty. The french doors lead to the drawing room and through to extensive stone terraces which overlook the beautiful mature gardens, gazebo, pool and private lake with the sea in the distance. The house lends itself to fabulous and capacious entertaining. The 2 properties sit in a private estate of 330 000 m2 which is home to abundant wildlife. Situated four kilometres from the sea between Puerto Banus and Estepona, it is only minutes from elegant 5\*hotels restaurants and shopping facilities. The unique geographical location affords it complete privacy with superb sea and mountain view.