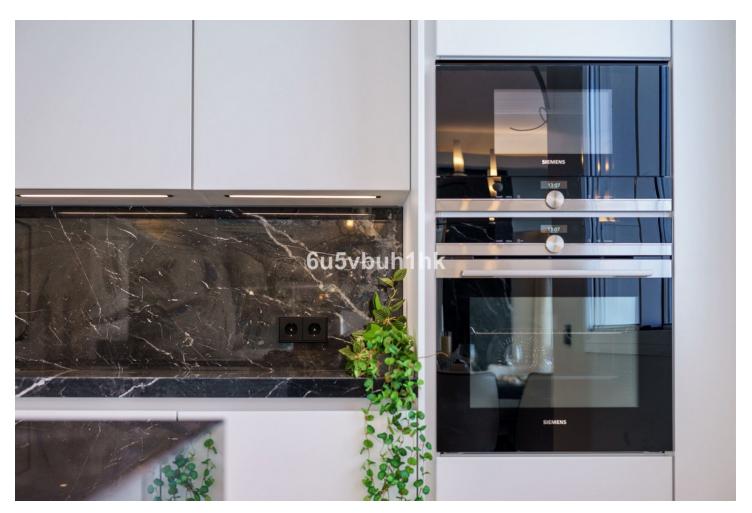

448 m2

802 m2

Newly finished, this spacious modern villa has 3 out of the 5 en-suite bedrooms distributed on the ground floor, one of them being a cozy private lock-off with its own private entrance, perfect for additional guests coming to visit. On the same floor, you also have a brand new open plan German-made kitchen, a beautiful dining and living area completely furnished and ready to move in. It further features a real wooden fireplace, for the slightly colder months of the year, as well as underfloor heating throughout. As you slide open the new glass doors to access the outside dining area and lounge, you find a large outdoor pool in the lush landscaped garden, all completely private. Furthermore, this Villa has a state of art new Finnish Sauna, with direct access to the garden and pool. On the first floor, you have the final two bedrooms, both en-suite, one being the master that has direct access to a large terrace, offering a picaresque view of the La Concha Mountain – a breathtaking sight to wake up to. The Villa further features a large roof terrace to enjoy the sun in peace all throughout the day with unobstructed views over Las Brisas Golf course. Not only has this villa been built with high quality materials, but also with energy saving in mind with solar panels for the hot water production.