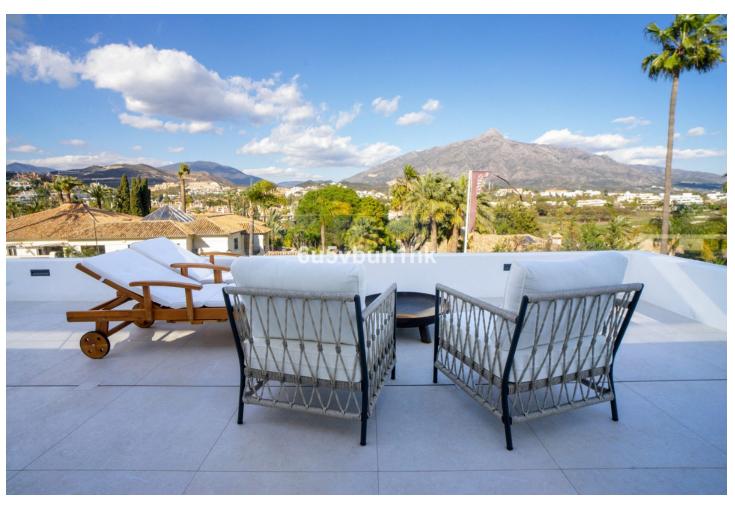

448 m2

802 m2

Newly finished, this spacious modern villa has 3 out of the 5 en-suite bedrooms distributed on the ground floor, one of them being a cozy private lock-off with its own private entrance, perfect for additional guests coming to visit. On the same floor, you also have a brand new open plan German-made kitchen, a beautiful dining and living area completely furnished and ready to move in. It further features a real wooden fireplace, for the slightly colder months of the year, as well as underfloor heating throughout. As you slide open the new glass doors to access the outside dining area and lounge, you find a large outdoor pool in the lush landscaped garden, all completely private. Furthermore, this Villa has a state of art new Finnish Sauna, with direct access to the garden and pool. On the first floor, you have the final two bedrooms, both en-suite, one being the master that has direct access to a large terrace, offering a picaresque view of the La Concha Mountain – a breathtaking sight to wake up to. The Villa further features a large roof terrace to enjoy the sun in peace all throughout the day with unobstructed views over Las Brisas Golf course. Not only has this villa been built with high quality materials, but also with energy saving in mind with solar panels for the hot water production.