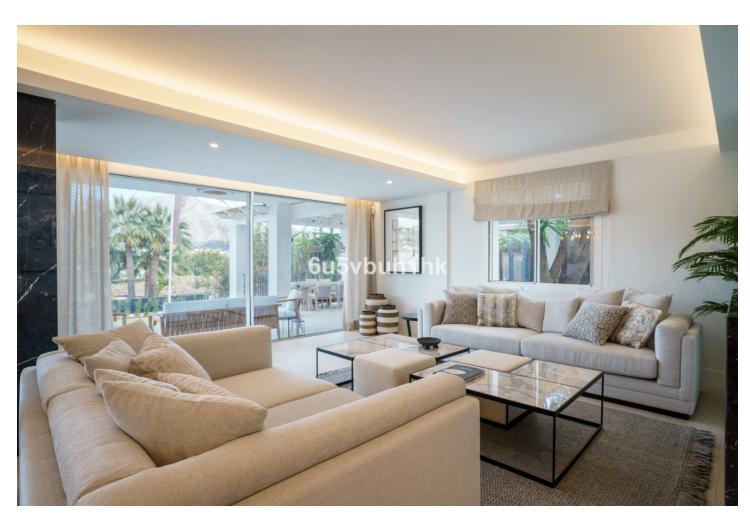

448 m2

802 m2

Newly finished, this spacious modern villa has 3 out of the 5 en-suite bedrooms distributed on the ground floor, one of them being a cozy private lock-off with its own private entrance, perfect for additional guests coming to visit. On the same floor, you also have a brand new open plan German-made kitchen, a beautiful dining and living area completely furnished and ready to move in. It further features a real wooden fireplace, for the slightly colder months of the year, as well as underfloor heating throughout. As you slide open the new glass doors to access the outside dining area and lounge, you find a large outdoor pool in the lush landscaped garden, all completely private. Furthermore, this Villa has a state of art new Finnish Sauna, with direct access to the garden and pool. On the first floor, you have the final two bedrooms, both en-suite, one being the master that has direct access to a large terrace, offering a picaresque view of the La Concha Mountain – a breathtaking sight to wake up to. The Villa further features a large roof terrace to enjoy the sun in peace all throughout the day with unobstructed views over Las Brisas Golf course. Not only has this villa been built with high quality materials, but also with energy saving in mind with solar panels for the hot water production.