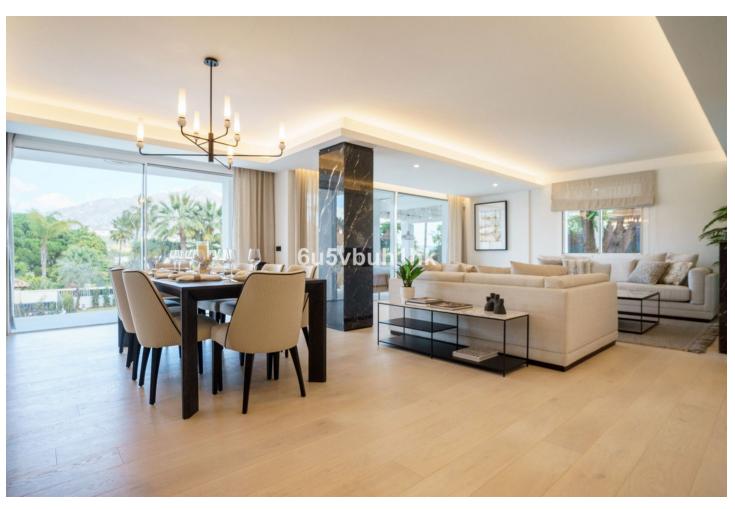

448 m2

802 m2

Newly finished, this spacious modern villa has 3 out of the 5 en-suite bedrooms distributed on the ground floor, one of them being a cozy private lock-off with its own private entrance, perfect for additional guests coming to visit. On the same floor, you also have a brand new open plan German-made kitchen, a beautiful dining and living area completely furnished and ready to move in. It further features a real wooden fireplace, for the slightly colder months of the year, as well as underfloor heating throughout. As you slide open the new glass doors to access the outside dining area and lounge, you find a large outdoor pool in the lush landscaped garden, all completely private. Furthermore, this Villa has a state of art new Finnish Sauna, with direct access to the garden and pool. On the first floor, you have the final two bedrooms, both en-suite, one being the master that has direct access to a large terrace, offering a picaresque view of the La Concha Mountain – a breathtaking sight to wake up to. The Villa further features a large roof terrace to enjoy the sun in peace all throughout the day with unobstructed views over Las Brisas Golf course. Not only has this villa been built with high quality materials, but also with energy saving in mind with solar panels for the hot water production.