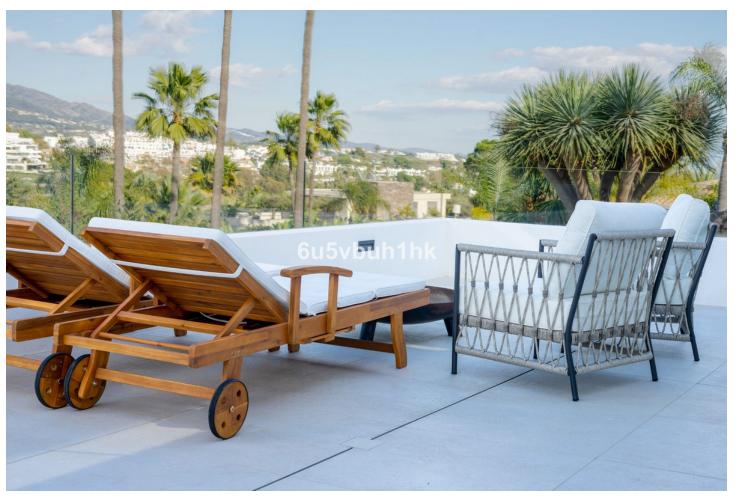

448 m2

802 m2

Newly finished, this spacious modern villa has 3 out of the 5 en-suite bedrooms distributed on the ground floor, one of them being a cozy private lock-off with its own private entrance, perfect for additional guests coming to visit. On the same floor, you also have a brand new open plan German-made kitchen, a beautiful dining and living area completely furnished and ready to move in. It further features a real wooden fireplace, for the slightly colder months of the year, as well as underfloor heating throughout. As you slide open the new glass doors to access the outside dining area and lounge, you find a large outdoor pool in the lush landscaped garden, all completely private. Furthermore, this Villa has a state of art new Finnish Sauna, with direct access to the garden and pool. On the first floor, you have the final two bedrooms, both en-suite, one being the master that has direct access to a large terrace, offering a picaresque view of the La Concha Mountain – a breathtaking sight to wake up to. The Villa further features a large roof terrace to enjoy the sun in peace all throughout the day with unobstructed views over Las Brisas Golf course. Not only has this villa been built with high quality materials, but also with energy saving in mind with solar panels for the hot water production.