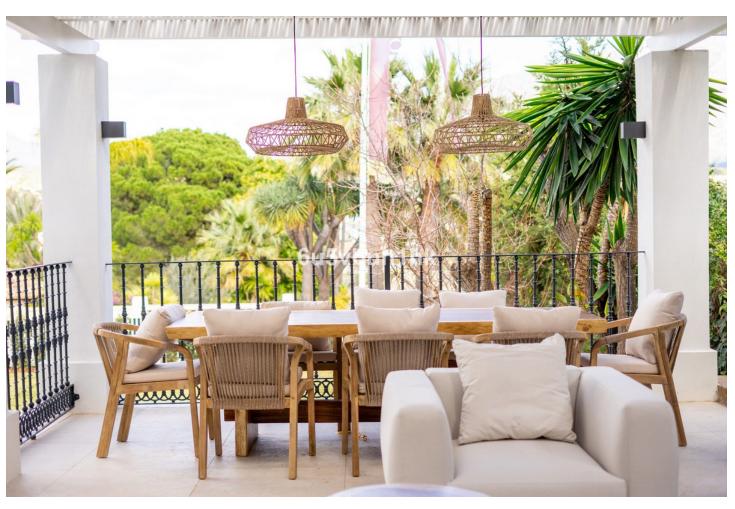

448 m2

802 m2

Newly finished, this spacious modern villa has 3 out of the 5 en-suite bedrooms distributed on the ground floor, one of them being a cozy private lock-off with its own private entrance, perfect for additional guests coming to visit. On the same floor, you also have a brand new open plan German-made kitchen, a beautiful dining and living area completely furnished and ready to move in. It further features a real wooden fireplace, for the slightly colder months of the year, as well as underfloor heating throughout. As you slide open the new glass doors to access the outside dining area and lounge, you find a large outdoor pool in the lush landscaped garden, all completely private. Furthermore, this Villa has a state of art new Finnish Sauna, with direct access to the garden and pool. On the first floor, you have the final two bedrooms, both en-suite, one being the master that has direct access to a large terrace, offering a picaresque view of the La Concha Mountain – a breathtaking sight to wake up to. The Villa further features a large roof terrace to enjoy the sun in peace all throughout the day with unobstructed views over Las Brisas Golf course. Not only has this villa been built with high quality materials, but also with energy saving in mind with solar panels for the hot water production.