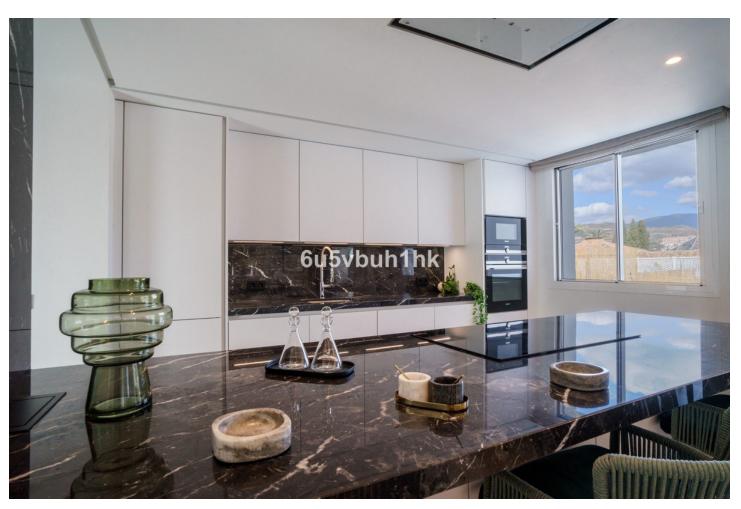

448 m2

802 m2

Newly finished, this spacious modern villa has 3 out of the 5 en-suite bedrooms distributed on the ground floor, one of them being a cozy private lock-off with its own private entrance, perfect for additional guests coming to visit. On the same floor, you also have a brand new open plan German-made kitchen, a beautiful dining and living area completely furnished and ready to move in. It further features a real wooden fireplace, for the slightly colder months of the year, as well as underfloor heating throughout. As you slide open the new glass doors to access the outside dining area and lounge, you find a large outdoor pool in the lush landscaped garden, all completely private. Furthermore, this Villa has a state of art new Finnish Sauna, with direct access to the garden and pool. On the first floor, you have the final two bedrooms, both en-suite, one being the master that has direct access to a large terrace, offering a picaresque view of the La Concha Mountain – a breathtaking sight to wake up to. The Villa further features a large roof terrace to enjoy the sun in peace all throughout the day with unobstructed views over Las Brisas Golf course. Not only has this villa been built with high quality materials, but also with energy saving in mind with solar panels for the hot water production.