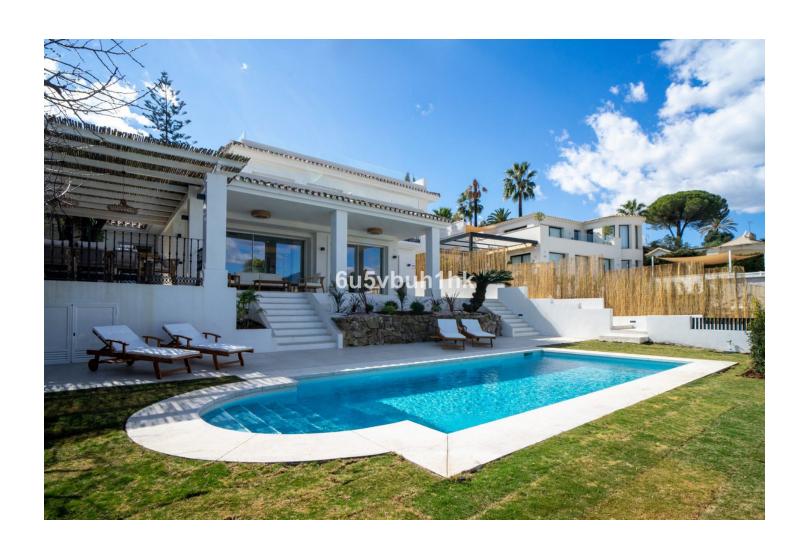

448 m2

802 m2

Newly finished, this spacious modern villa has 3 out of the 5 en-suite bedrooms distributed on the ground floor, one of them being a cozy private lock-off with its own private entrance, perfect for additional guests coming to visit. On the same floor, you also have a brand new open plan German-made kitchen, a beautiful dining and living area completely furnished and ready to move in. It further features a real wooden fireplace, for the slightly colder months of the year, as well as underfloor heating throughout. As you slide open the new glass doors to access the outside dining area and lounge, you find a large outdoor pool in the lush landscaped garden, all completely private. Furthermore, this Villa has a state of art new Finnish Sauna, with direct access to the garden and pool. On the first floor, you have the final two bedrooms, both en-suite, one being the master that has direct access to a large terrace, offering a picaresque view of the La Concha Mountain – a breathtaking sight to wake up to. The Villa further features a large roof terrace to enjoy the sun in peace all throughout the day with unobstructed views over Las Brisas Golf course. Not only has this villa been built with high quality materials, but also with energy saving in mind with solar panels for the hot water production.

## вид

Бассейн