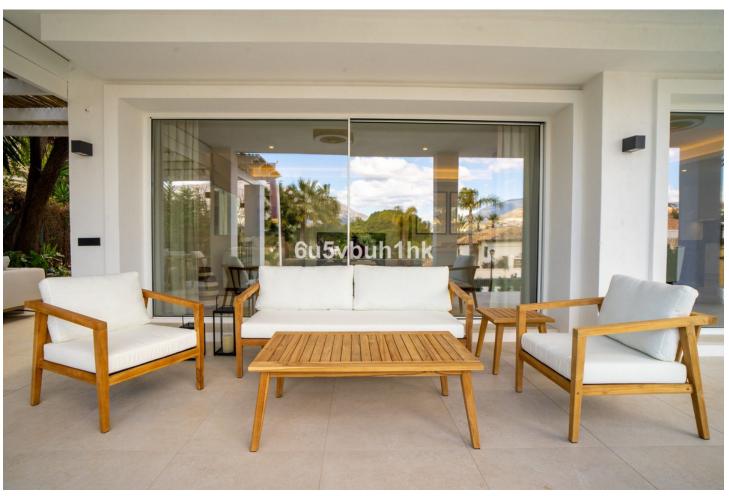

448 m2

802 m2

Newly finished, this spacious modern villa has 3 out of the 5 en-suite bedrooms distributed on the ground floor, one of them being a cozy private lock-off with its own private entrance, perfect for additional guests coming to visit. On the same floor, you also have a brand new open plan German-made kitchen, a beautiful dining and living area completely furnished and ready to move in. It further features a real wooden fireplace, for the slightly colder months of the year, as well as underfloor heating throughout. As you slide open the new glass doors to access the outside dining area and lounge, you find a large outdoor pool in the lush landscaped garden, all completely private. Furthermore, this Villa has a state of art new Finnish Sauna, with direct access to the garden and pool. On the first floor, you have the final two bedrooms, both en-suite, one being the master that has direct access to a large terrace, offering a picaresque view of the La Concha Mountain – a breathtaking sight to wake up to. The Villa further features a large roof terrace to enjoy the sun in peace all throughout the day with unobstructed views over Las Brisas Golf course. Not only has this villa been built with high quality materials, but also with energy saving in mind with solar panels for the hot water production.