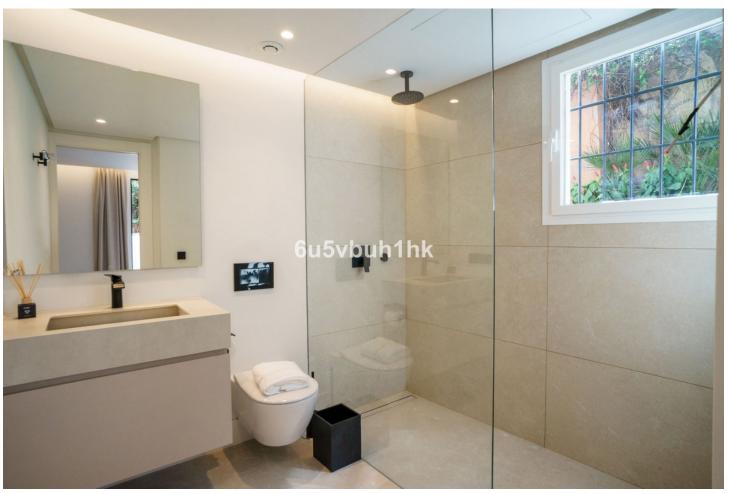

448 m2

802 m2

Newly finished, this spacious modern villa has 3 out of the 5 en-suite bedrooms distributed on the ground floor, one of them being a cozy private lock-off with its own private entrance, perfect for additional guests coming to visit. On the same floor, you also have a brand new open plan German-made kitchen, a beautiful dining and living area completely furnished and ready to move in. It further features a real wooden fireplace, for the slightly colder months of the year, as well as underfloor heating throughout. As you slide open the new glass doors to access the outside dining area and lounge, you find a large outdoor pool in the lush landscaped garden, all completely private. Furthermore, this Villa has a state of art new Finnish Sauna, with direct access to the garden and pool. On the first floor, you have the final two bedrooms, both en-suite, one being the master that has direct access to a large terrace, offering a picaresque view of the La Concha Mountain – a breathtaking sight to wake up to. The Villa further features a large roof terrace to enjoy the sun in peace all throughout the day with unobstructed views over Las Brisas Golf course. Not only has this villa been built with high quality materials, but also with energy saving in mind with solar panels for the hot water production.