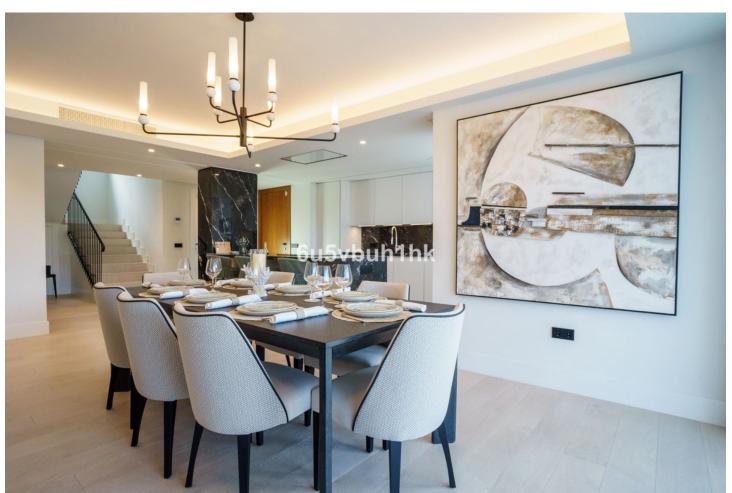

448 m2

802 m2

Newly finished, this spacious modern villa has 3 out of the 5 en-suite bedrooms distributed on the ground floor, one of them being a cozy private lock-off with its own private entrance, perfect for additional guests coming to visit. On the same floor, you also have a brand new open plan German-made kitchen, a beautiful dining and living area completely furnished and ready to move in. It further features a real wooden fireplace, for the slightly colder months of the year, as well as underfloor heating throughout. As you slide open the new glass doors to access the outside dining area and lounge, you find a large outdoor pool in the lush landscaped garden, all completely private. Furthermore, this Villa has a state of art new Finnish Sauna, with direct access to the garden and pool. On the first floor, you have the final two bedrooms, both en-suite, one being the master that has direct access to a large terrace, offering a picaresque view of the La Concha Mountain – a breathtaking sight to wake up to. The Villa further features a large roof terrace to enjoy the sun in peace all throughout the day with unobstructed views over Las Brisas Golf course. Not only has this villa been built with high quality materials, but also with energy saving in mind with solar panels for the hot water production.