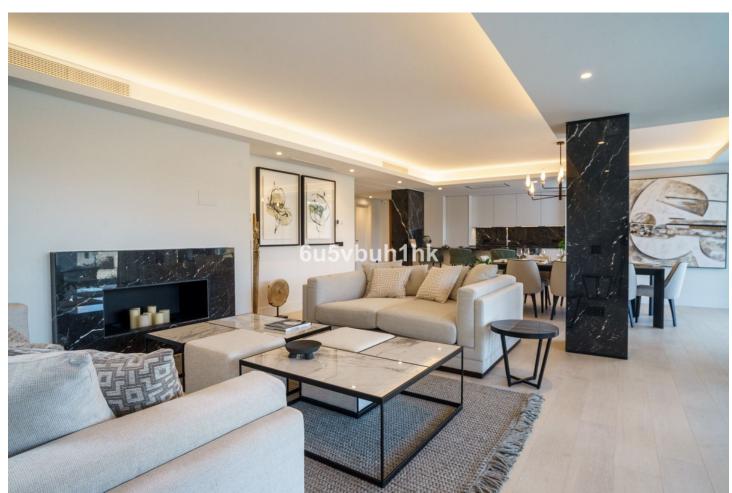

448 m2

802 m2

Newly finished, this spacious modern villa has 3 out of the 5 en-suite bedrooms distributed on the ground floor, one of them being a cozy private lock-off with its own private entrance, perfect for additional guests coming to visit. On the same floor, you also have a brand new open plan German-made kitchen, a beautiful dining and living area completely furnished and ready to move in. It further features a real wooden fireplace, for the slightly colder months of the year, as well as underfloor heating throughout. As you slide open the new glass doors to access the outside dining area and lounge, you find a large outdoor pool in the lush landscaped garden, all completely private. Furthermore, this Villa has a state of art new Finnish Sauna, with direct access to the garden and pool. On the first floor, you have the final two bedrooms, both en-suite, one being the master that has direct access to a large terrace, offering a picaresque view of the La Concha Mountain – a breathtaking sight to wake up to. The Villa further features a large roof terrace to enjoy the sun in peace all throughout the day with unobstructed views over Las Brisas Golf course. Not only has this villa been built with high quality materials, but also with energy saving in mind with solar panels for the hot water production.