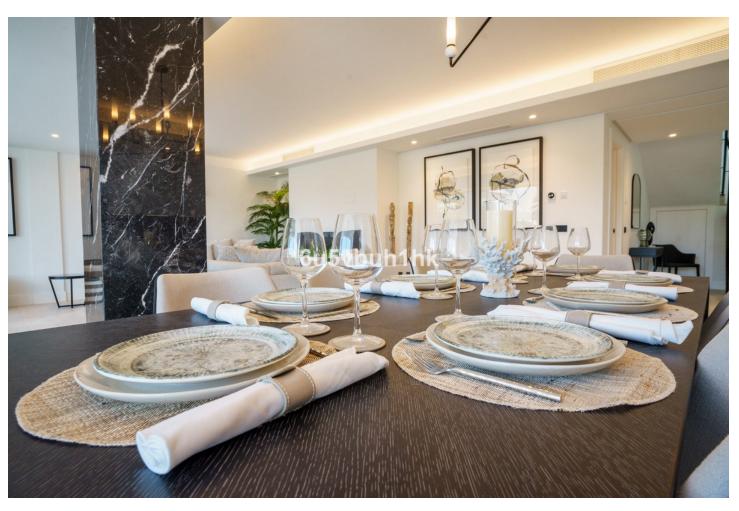

448 m2

802 m2

Newly finished, this spacious modern villa has 3 out of the 5 en-suite bedrooms distributed on the ground floor, one of them being a cozy private lock-off with its own private entrance, perfect for additional guests coming to visit. On the same floor, you also have a brand new open plan German-made kitchen, a beautiful dining and living area completely furnished and ready to move in. It further features a real wooden fireplace, for the slightly colder months of the year, as well as underfloor heating throughout. As you slide open the new glass doors to access the outside dining area and lounge, you find a large outdoor pool in the lush landscaped garden, all completely private. Furthermore, this Villa has a state of art new Finnish Sauna, with direct access to the garden and pool. On the first floor, you have the final two bedrooms, both en-suite, one being the master that has direct access to a large terrace, offering a picaresque view of the La Concha Mountain – a breathtaking sight to wake up to. The Villa further features a large roof terrace to enjoy the sun in peace all throughout the day with unobstructed views over Las Brisas Golf course. Not only has this villa been built with high quality materials, but also with energy saving in mind with solar panels for the hot water production.