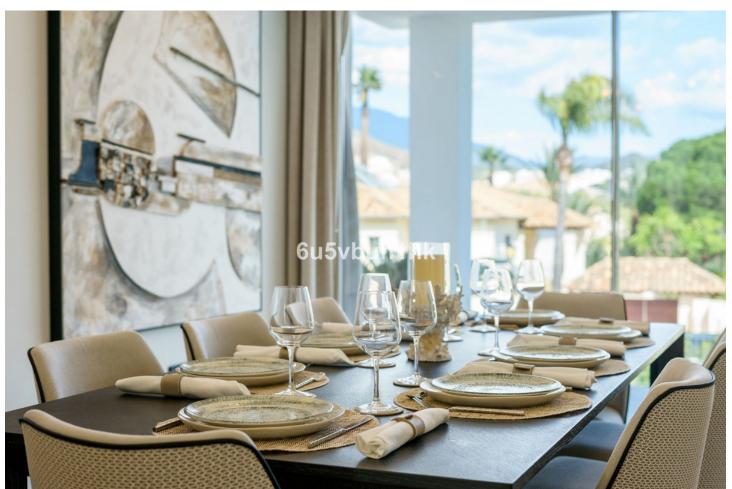

448 m2

802 m2

Newly finished, this spacious modern villa has 3 out of the 5 en-suite bedrooms distributed on the ground floor, one of them being a cozy private lock-off with its own private entrance, perfect for additional guests coming to visit. On the same floor, you also have a brand new open plan German-made kitchen, a beautiful dining and living area completely furnished and ready to move in. It further features a real wooden fireplace, for the slightly colder months of the year, as well as underfloor heating throughout. As you slide open the new glass doors to access the outside dining area and lounge, you find a large outdoor pool in the lush landscaped garden, all completely private. Furthermore, this Villa has a state of art new Finnish Sauna, with direct access to the garden and pool. On the first floor, you have the final two bedrooms, both en-suite, one being the master that has direct access to a large terrace, offering a picaresque view of the La Concha Mountain – a breathtaking sight to wake up to. The Villa further features a large roof terrace to enjoy the sun in peace all throughout the day with unobstructed views over Las Brisas Golf course. Not only has this villa been built with high quality materials, but also with energy saving in mind with solar panels for the hot water production.