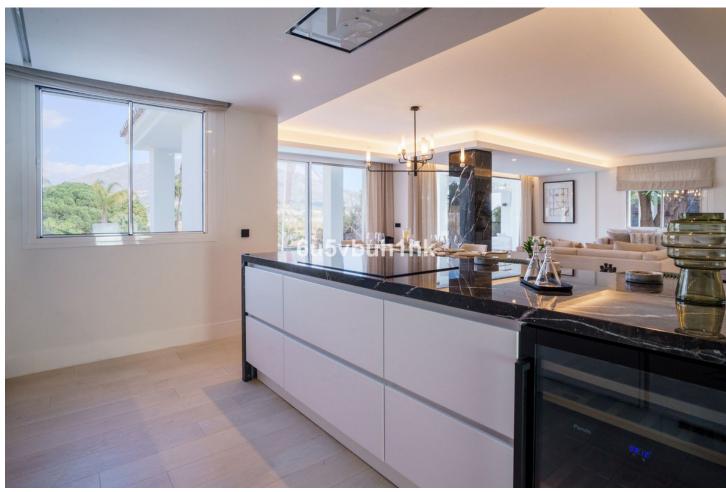

448 m2

802 m2

Newly finished, this spacious modern villa has 3 out of the 5 en-suite bedrooms distributed on the ground floor, one of them being a cozy private lock-off with its own private entrance, perfect for additional guests coming to visit. On the same floor, you also have a brand new open plan German-made kitchen, a beautiful dining and living area completely furnished and ready to move in. It further features a real wooden fireplace, for the slightly colder months of the year, as well as underfloor heating throughout. As you slide open the new glass doors to access the outside dining area and lounge, you find a large outdoor pool in the lush landscaped garden, all completely private. Furthermore, this Villa has a state of art new Finnish Sauna, with direct access to the garden and pool. On the first floor, you have the final two bedrooms, both en-suite, one being the master that has direct access to a large terrace, offering a picaresque view of the La Concha Mountain – a breathtaking sight to wake up to. The Villa further features a large roof terrace to enjoy the sun in peace all throughout the day with unobstructed views over Las Brisas Golf course. Not only has this villa been built with high quality materials, but also with energy saving in mind with solar panels for the hot water production.