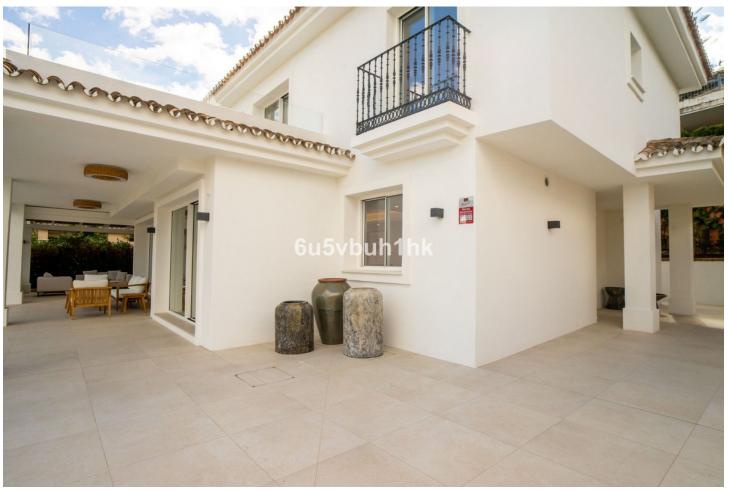

448 m2

802 m2

Newly finished, this spacious modern villa has 3 out of the 5 en-suite bedrooms distributed on the ground floor, one of them being a cozy private lock-off with its own private entrance, perfect for additional guests coming to visit. On the same floor, you also have a brand new open plan German-made kitchen, a beautiful dining and living area completely furnished and ready to move in. It further features a real wooden fireplace, for the slightly colder months of the year, as well as underfloor heating throughout. As you slide open the new glass doors to access the outside dining area and lounge, you find a large outdoor pool in the lush landscaped garden, all completely private. Furthermore, this Villa has a state of art new Finnish Sauna, with direct access to the garden and pool. On the first floor, you have the final two bedrooms, both en-suite, one being the master that has direct access to a large terrace, offering a picaresque view of the La Concha Mountain – a breathtaking sight to wake up to. The Villa further features a large roof terrace to enjoy the sun in peace all throughout the day with unobstructed views over Las Brisas Golf course. Not only has this villa been built with high quality materials, but also with energy saving in mind with solar panels for the hot water production.