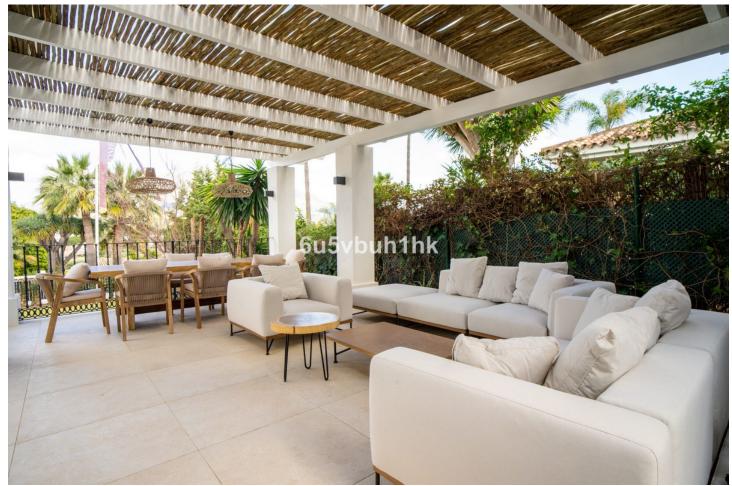

448 m2

802 m2

Newly finished, this spacious modern villa has 3 out of the 5 en-suite bedrooms distributed on the ground floor, one of them being a cozy private lock-off with its own private entrance, perfect for additional guests coming to visit. On the same floor, you also have a brand new open plan German-made kitchen, a beautiful dining and living area completely furnished and ready to move in. It further features a real wooden fireplace, for the slightly colder months of the year, as well as underfloor heating throughout. As you slide open the new glass doors to access the outside dining area and lounge, you find a large outdoor pool in the lush landscaped garden, all completely private. Furthermore, this Villa has a state of art new Finnish Sauna, with direct access to the garden and pool. On the first floor, you have the final two bedrooms, both en-suite, one being the master that has direct access to a large terrace, offering a picaresque view of the La Concha Mountain – a breathtaking sight to wake up to. The Villa further features a large roof terrace to enjoy the sun in peace all throughout the day with unobstructed views over Las Brisas Golf course. Not only has this villa been built with high quality materials, but also with energy saving in mind with solar panels for the hot water production.