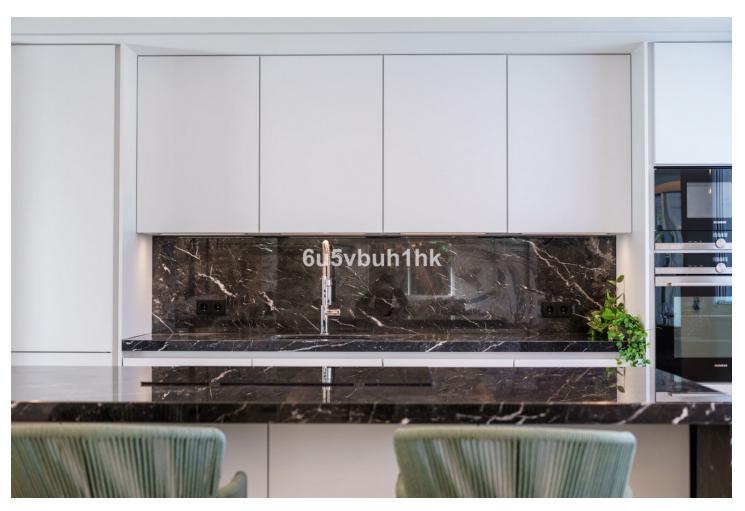

448 m2

802 m2

Newly finished, this spacious modern villa has 3 out of the 5 en-suite bedrooms distributed on the ground floor, one of them being a cozy private lock-off with its own private entrance, perfect for additional guests coming to visit. On the same floor, you also have a brand new open plan German-made kitchen, a beautiful dining and living area completely furnished and ready to move in. It further features a real wooden fireplace, for the slightly colder months of the year, as well as underfloor heating throughout. As you slide open the new glass doors to access the outside dining area and lounge, you find a large outdoor pool in the lush landscaped garden, all completely private. Furthermore, this Villa has a state of art new Finnish Sauna, with direct access to the garden and pool. On the first floor, you have the final two bedrooms, both en-suite, one being the master that has direct access to a large terrace, offering a picaresque view of the La Concha Mountain – a breathtaking sight to wake up to. The Villa further features a large roof terrace to enjoy the sun in peace all throughout the day with unobstructed views over Las Brisas Golf course. Not only has this villa been built with high quality materials, but also with energy saving in mind with solar panels for the hot water production.