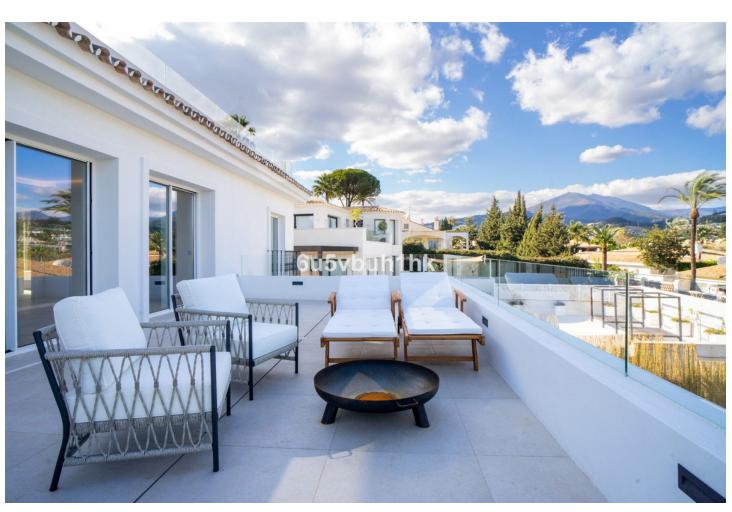

448 m2

802 m2

Newly finished, this spacious modern villa has 3 out of the 5 en-suite bedrooms distributed on the ground floor, one of them being a cozy private lock-off with its own private entrance, perfect for additional guests coming to visit. On the same floor, you also have a brand new open plan German-made kitchen, a beautiful dining and living area completely furnished and ready to move in. It further features a real wooden fireplace, for the slightly colder months of the year, as well as underfloor heating throughout. As you slide open the new glass doors to access the outside dining area and lounge, you find a large outdoor pool in the lush landscaped garden, all completely private. Furthermore, this Villa has a state of art new Finnish Sauna, with direct access to the garden and pool. On the first floor, you have the final two bedrooms, both en-suite, one being the master that has direct access to a large terrace, offering a picaresque view of the La Concha Mountain – a breathtaking sight to wake up to. The Villa further features a large roof terrace to enjoy the sun in peace all throughout the day with unobstructed views over Las Brisas Golf course. Not only has this villa been built with high quality materials, but also with energy saving in mind with solar panels for the hot water production.