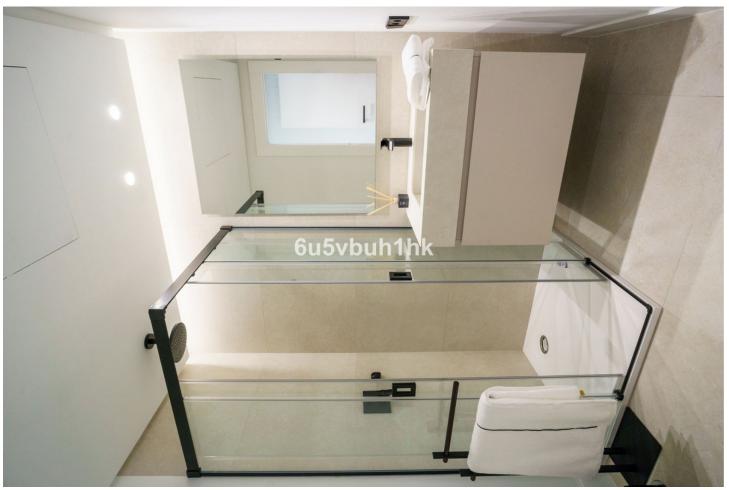

448 m2

802 m2

Newly finished, this spacious modern villa has 3 out of the 5 en-suite bedrooms distributed on the ground floor, one of them being a cozy private lock-off with its own private entrance, perfect for additional guests coming to visit. On the same floor, you also have a brand new open plan German-made kitchen, a beautiful dining and living area completely furnished and ready to move in. It further features a real wooden fireplace, for the slightly colder months of the year, as well as underfloor heating throughout. As you slide open the new glass doors to access the outside dining area and lounge, you find a large outdoor pool in the lush landscaped garden, all completely private. Furthermore, this Villa has a state of art new Finnish Sauna, with direct access to the garden and pool. On the first floor, you have the final two bedrooms, both en-suite, one being the master that has direct access to a large terrace, offering a picaresque view of the La Concha Mountain – a breathtaking sight to wake up to. The Villa further features a large roof terrace to enjoy the sun in peace all throughout the day with unobstructed views over Las Brisas Golf course. Not only has this villa been built with high quality materials, but also with energy saving in mind with solar panels for the hot water production.