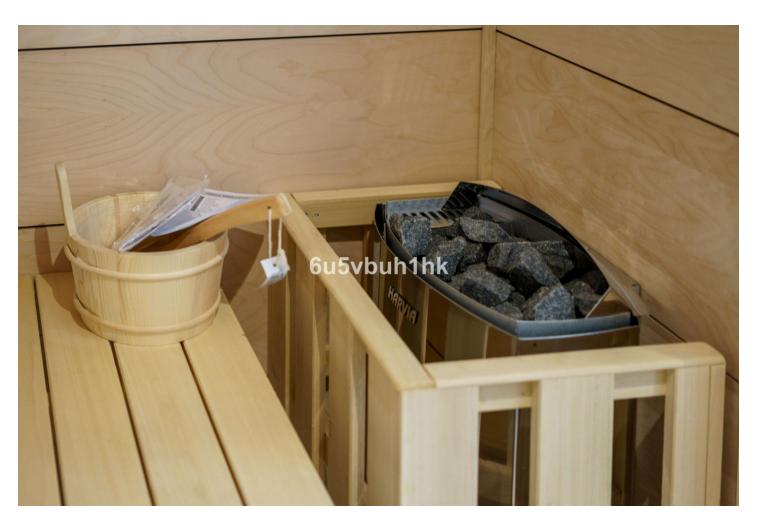

448 m2

802 m2

Newly finished, this spacious modern villa has 3 out of the 5 en-suite bedrooms distributed on the ground floor, one of them being a cozy private lock-off with its own private entrance, perfect for additional guests coming to visit. On the same floor, you also have a brand new open plan German-made kitchen, a beautiful dining and living area completely furnished and ready to move in. It further features a real wooden fireplace, for the slightly colder months of the year, as well as underfloor heating throughout. As you slide open the new glass doors to access the outside dining area and lounge, you find a large outdoor pool in the lush landscaped garden, all completely private. Furthermore, this Villa has a state of art new Finnish Sauna, with direct access to the garden and pool. On the first floor, you have the final two bedrooms, both en-suite, one being the master that has direct access to a large terrace, offering a picaresque view of the La Concha Mountain – a breathtaking sight to wake up to. The Villa further features a large roof terrace to enjoy the sun in peace all throughout the day with unobstructed views over Las Brisas Golf course. Not only has this villa been built with high quality materials, but also with energy saving in mind with solar panels for the hot water production.