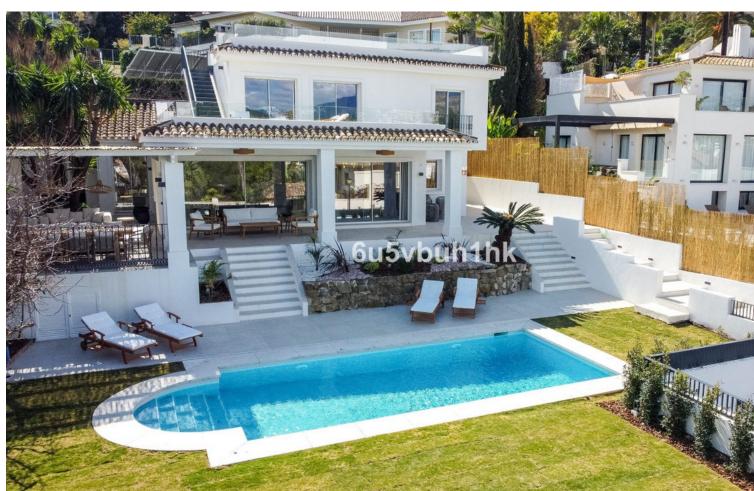

448 m2

802 m2

Newly finished, this spacious modern villa has 3 out of the 5 en-suite bedrooms distributed on the ground floor, one of them being a cozy private lock-off with its own private entrance, perfect for additional guests coming to visit. On the same floor, you also have a brand new open plan German-made kitchen, a beautiful dining and living area completely furnished and ready to move in. It further features a real wooden fireplace, for the slightly colder months of the year, as well as underfloor heating throughout. As you slide open the new glass doors to access the outside dining area and lounge, you find a large outdoor pool in the lush landscaped garden, all completely private. Furthermore, this Villa has a state of art new Finnish Sauna, with direct access to the garden and pool. On the first floor, you have the final two bedrooms, both en-suite, one being the master that has direct access to a large terrace, offering a picaresque view of the La Concha Mountain – a breathtaking sight to wake up to. The Villa further features a large roof terrace to enjoy the sun in peace all throughout the day with unobstructed views over Las Brisas Golf course. Not only has this villa been built with high quality materials, but also with energy saving in mind with solar panels for the hot water production.