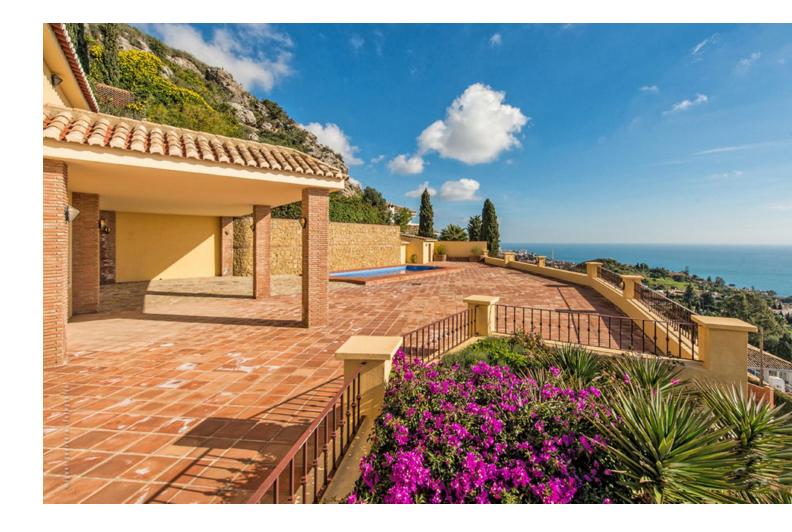

Espectacular villa with the best panoramic sea views. It has 4 big bedrooms, all of them with en suite bathrooms, the master one with walking dressing room, a well equipped kitchen, a dining room, a large living room with a fire place, a covered terrace, a guess toilette, a closed garage for 2 cars, a big parking space for 4 cars, and a large patio with a swimming pool. It has been constructed with high quality materials. It is located in an urbanization, just 5 minutes driving from the a shopping area with Carrefour supermarket, farmacy, pizzería, coffe-bar, hairdresser, and some other shops; from Benalmádena Village, from the beach and from the access to the motorway.