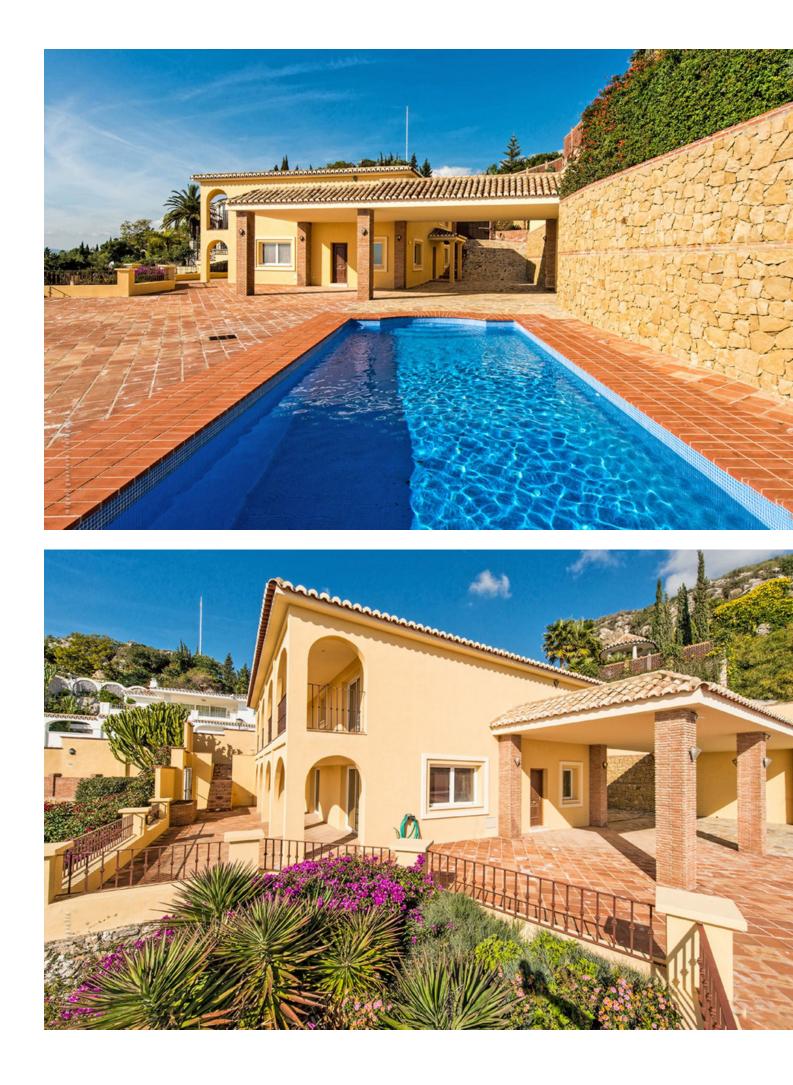

Espectacular villa with the best panoramic sea views. It has 4 big bedrooms, all of them with en suite bathrooms, the master one with walking dressing room, a well equipped kitchen, a dining room, a large living room with a fire place, a covered terrace, a guess toilette, a closed garage for 2 cars, a big parking space for 4 cars, and a large patio with a swimming pool. It has been constructed with high quality materials. It is located in an urbanization, just 5 minutes driving from the a shopping area with Carrefour supermarket, farmacy, pizzería, coffe-bar, hairdresser, and some other shops; from Benalmádena Village, from the beach and from the access to the motorway.