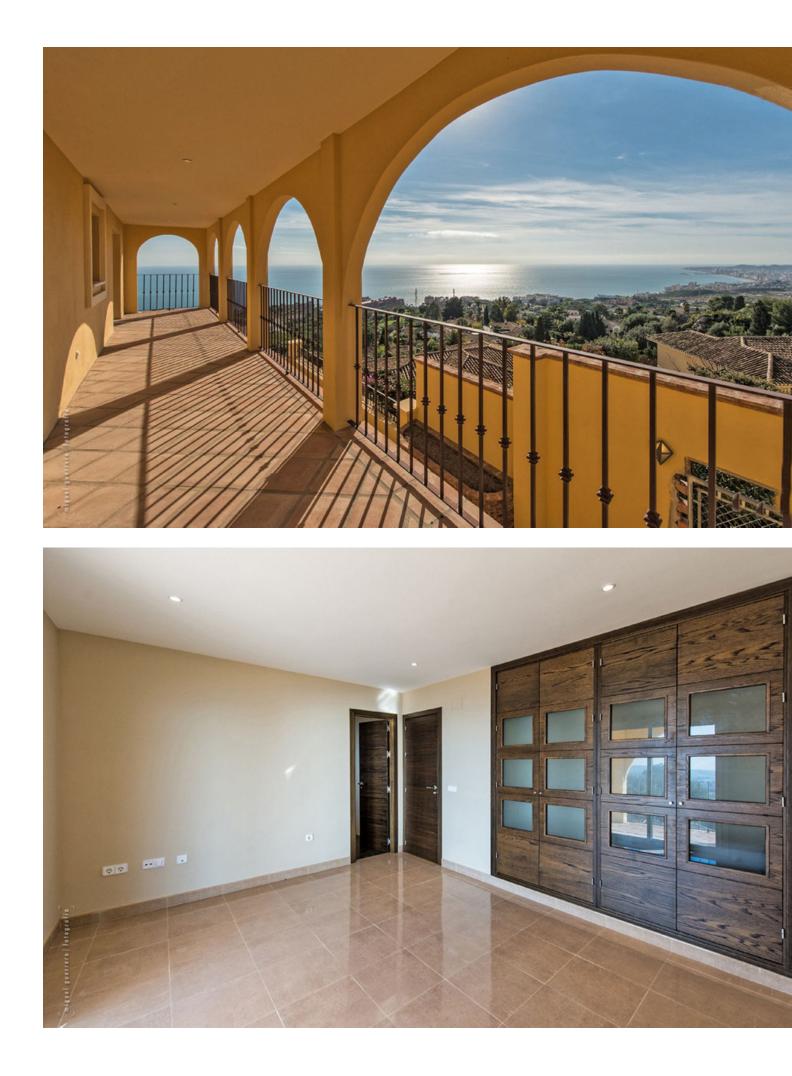

Espectacular villa with the best panoramic sea views. It has 4 big bedrooms, all of them with en suite bathrooms, the master one with walking dressing room, a well equipped kitchen, a dining room, a large living room with a fire place, a covered terrace, a guess toilette, a closed garage for 2 cars, a big parking space for 4 cars, and a large patio with a swimming pool. It has been constructed with high quality materials. It is located in an urbanization, just 5 minutes driving from the a shopping area with Carrefour supermarket, farmacy, pizzería, coffe-bar, hairdresser, and some other shops; from Benalmádena Village, from the beach and from the access to the motorway.