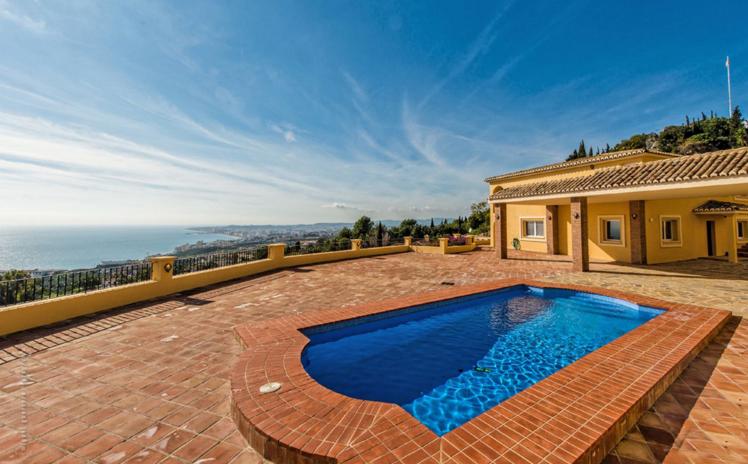

Espectacular villa with the best panoramic sea views. It has 4 big bedrooms, all of them with en suite bathrooms, the master one with walking dressing room, a well equipped kitchen, a dining room, a large living room with a fire place, a covered terrace, a guess toilette, a closed garage for 2 cars, a big parking space for 4 cars, and a large patio with a swimming pool. It has been constructed with high quality materials. It is located in an urbanization, just 5 minutes driving from the a shopping area with Carrefour supermarket, farmacy, pizzería, coffe-bar, hairdresser, and some other shops; from Benalmádena Village, from the beach and from the access to the motorway.