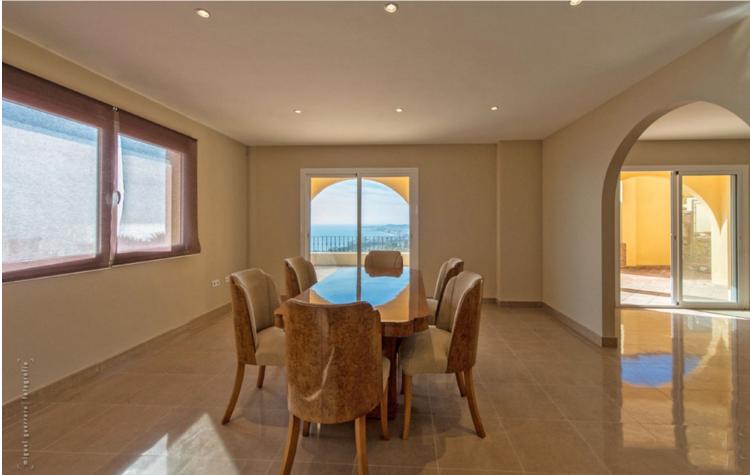

Espectacular villa with the best panoramic sea views. It has 4 big bedrooms, all of them with en suite bathrooms, the master one with walking dressing room, a well equipped kitchen, a dining room, a large living room with a fire place, a covered terrace, a guess toilette, a closed garage for 2 cars, a big parking space for 4 cars, and a large patio with a swimming pool. It has been constructed with high quality materials. It is located in an urbanization, just 5 minutes driving from the a shopping area with Carrefour supermarket, farmacy, pizzería, coffe-bar, hairdresser, and some other shops; from Benalmádena Village, from the beach and from the access to the motorway.