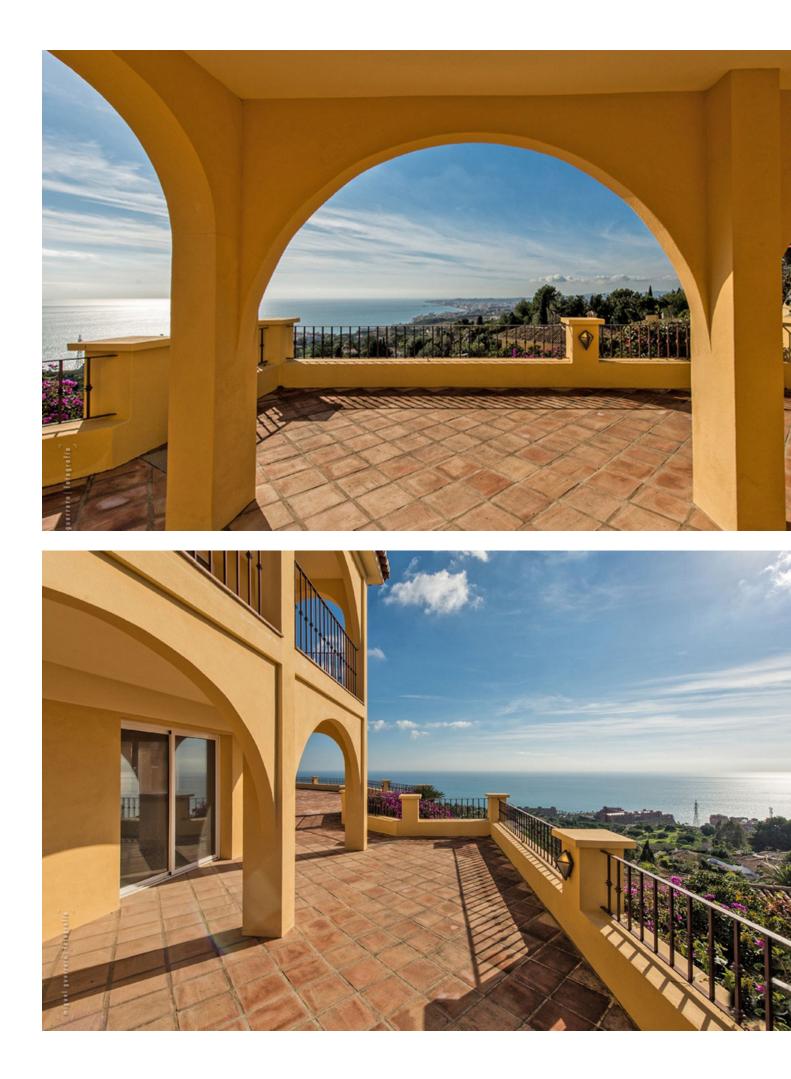

Espectacular villa with the best panoramic sea views. It has 4 big bedrooms, all of them with en suite bathrooms, the master one with walking dressing room, a well equipped kitchen, a dining room, a large living room with a fire place, a covered terrace, a guess toilette, a closed garage for 2 cars, a big parking space for 4 cars, and a large patio with a swimming pool. It has been constructed with high quality materials. It is located in an urbanization, just 5 minutes driving from the a shopping area with Carrefour supermarket, farmacy, pizzería, coffe-bar, hairdresser, and some other shops; from Benalmádena Village, from the beach and from the access to the motorway.