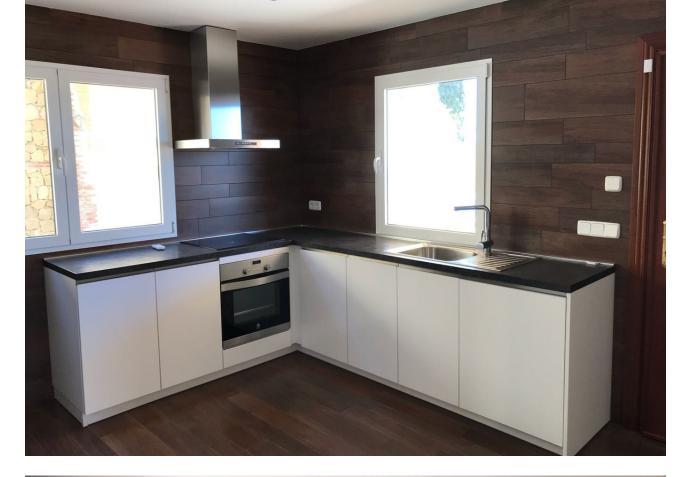

Espectacular villa with the best panoramic sea views. It has 4 big bedrooms, all of them with en suite bathrooms, the master one with walking dressing room, a well equipped kitchen, a dining room, a large living room with a fire place, a covered terrace, a guess toilette, a closed garage for 2 cars, a big parking space for 4 cars, and a large patio with a swimming pool. It has been constructed with high quality materials. It is located in an urbanization, just 5 minutes driving from the a shopping area with Carrefour supermarket, farmacy, pizzería, coffe-bar, hairdresser, and some other shops; from Benalmádena Village, from the beach and from the access to the motorway.