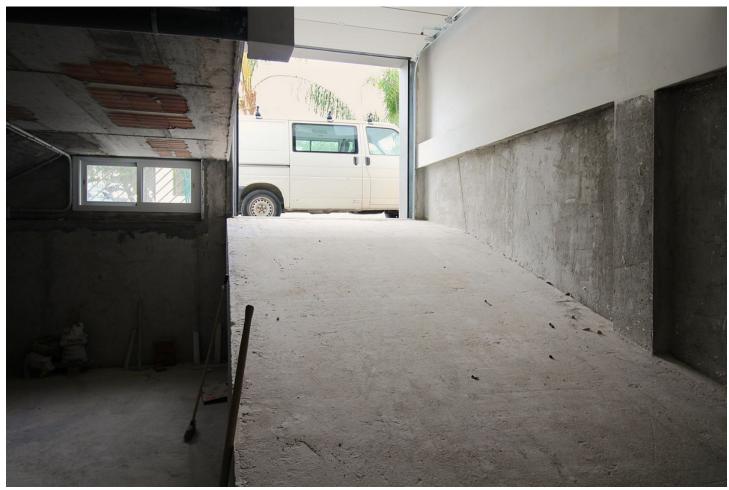

## Продажа - Дом - Coín 266.000€

www.mibgroup.es +34 661 89 71 88 info@mibgroup.es

Ref.-ID: MIBGR4308709 Coín Дом

3

2

270 m2

103 m<sup>2</sup>

Brand new!!! Beautiful townhouse with an excellent location in the commercial sector of Coín, 103 m2 plot, 270 m2 built, 3 bedrooms, 2 bathrooms and a 2-car garage. This impeccable property, in the final phase of construction, is developed on three floors: a semi-basement of 103 m2, and a ground floor and first floor that add up to 120 m2. Access is given on the ground floor through a hall from where you go to a spacious living room - dining room and a kitchen that share direct access to a spacious 19 m2 interior patio. Also on this floor we have an access to the semi-basement, a family bathroom with shower and the stairs. The first floor has three bedrooms, one of these with a private terrace and the other two with balconies facing the street, as well as a family bathroom with a bathtub and a laundry area. The semi-basement has an electric gate with remote control from which you can access the 2 parking spaces. Additionally, there is an open space that can be used as a storage room or become an office, play room or other activities to suit the buyer. The windows are climalit with safety glass and electric shutters. The orientation is northeast. It has pre-installation of central air conditioning. Hot water is obtained from solar panels backed by an electric water heater. The finishes are very good quality in neutral tones and the spaces are bright, clean and well ventilated. The center of Coín is 8 minutes away, La Trocha 6 minutes, the airport 30, Malaga and Marbella less than 35 minutes.