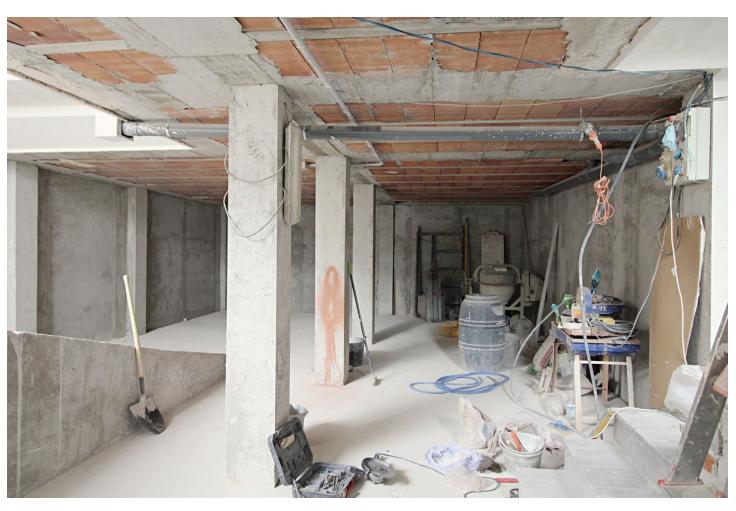

## Продажа - Дом - Coín 266.000€

www.mibgroup.es +34 661 89 71 88 info@mibgroup.es

Ref.-ID: MIBGR4308709 Coín Дом

3

2

270 m2

103 m<sup>2</sup>

Brand new!!! Beautiful townhouse with an excellent location in the commercial sector of Coín, 103 m2 plot, 270 m2 built, 3 bedrooms, 2 bathrooms and a 2-car garage. This impeccable property, in the final phase of construction, is developed on three floors: a semi-basement of 103 m2, and a ground floor and first floor that add up to 120 m2. Access is given on the ground floor through a hall from where you go to a spacious living room - dining room and a kitchen that share direct access to a spacious 19 m2 interior patio. Also on this floor we have an access to the semi-basement, a family bathroom with shower and the stairs. The first floor has three bedrooms, one of these with a private terrace and the other two with balconies facing the street, as well as a family bathroom with a bathtub and a laundry area. The semi-basement has an electric gate with remote control from which you can access the 2 parking spaces. Additionally, there is an open space that can be used as a storage room or become an office, play room or other activities to suit the buyer. The windows are climalit with safety glass and electric shutters. The orientation is northeast. It has pre-installation of central air conditioning. Hot water is obtained from solar panels backed by an electric water heater. The finishes are very good quality in neutral tones and the spaces are bright, clean and well ventilated. The center of Coín is 8 minutes away, La Trocha 6 minutes, the airport 30, Malaga and Marbella less than 35 minutes.