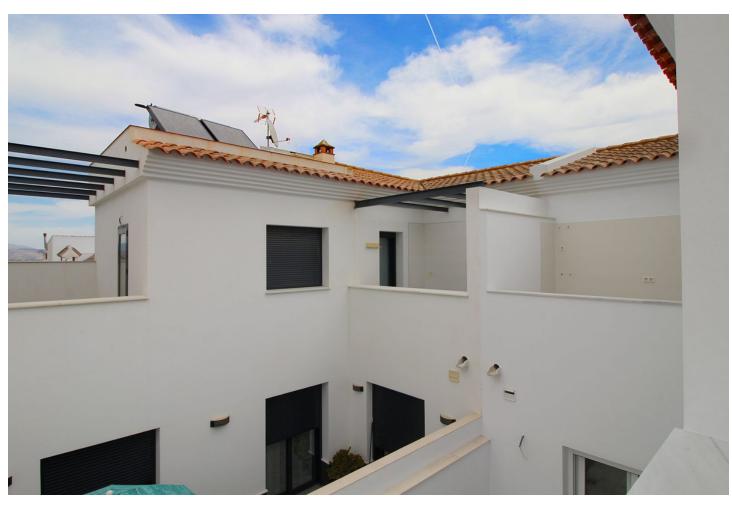

## Продажа - Дом - Coín 266.000€

www.mibgroup.es +34 661 89 71 88 info@mibgroup.es

Ref.-ID: MIBGR4308709 Coín Дом

3

2

270 m2

103 m<sup>2</sup>

Brand new!!! Beautiful townhouse with an excellent location in the commercial sector of Coín, 103 m2 plot, 270 m2 built, 3 bedrooms, 2 bathrooms and a 2-car garage. This impeccable property, in the final phase of construction, is developed on three floors: a semi-basement of 103 m2, and a ground floor and first floor that add up to 120 m2. Access is given on the ground floor through a hall from where you go to a spacious living room - dining room and a kitchen that share direct access to a spacious 19 m2 interior patio. Also on this floor we have an access to the semi-basement, a family bathroom with shower and the stairs. The first floor has three bedrooms, one of these with a private terrace and the other two with balconies facing the street, as well as a family bathroom with a bathtub and a laundry area. The semi-basement has an electric gate with remote control from which you can access the 2 parking spaces. Additionally, there is an open space that can be used as a storage room or become an office, play room or other activities to suit the buyer. The windows are climalit with safety glass and electric shutters. The orientation is northeast. It has pre-installation of central air conditioning. Hot water is obtained from solar panels backed by an electric water heater. The finishes are very good quality in neutral tones and the spaces are bright, clean and well ventilated. The center of Coín is 8 minutes away, La Trocha 6 minutes, the airport 30, Malaga and Marbella less than 35 minutes.