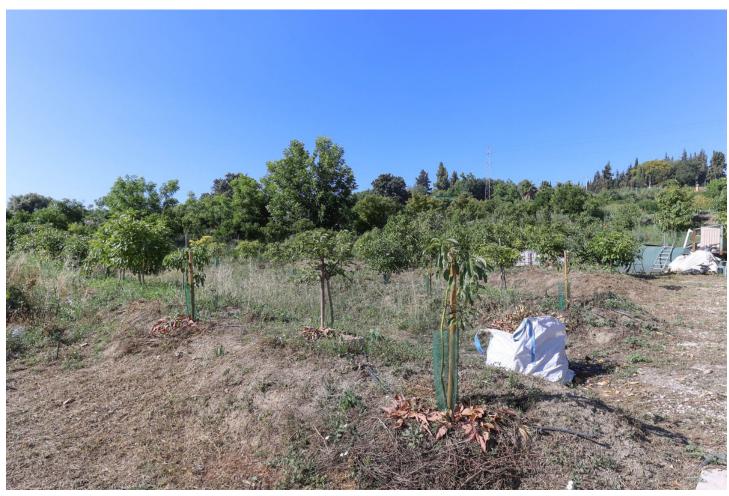

Finca with an abundance of Avocado Trees . Little oasis . Flat land . Avocado Trees . Close to town . Possible income . Peaceful location A house on flat land with many fruit trees offering a lovely lifestyle, combining the comforts of a home with the joys of nature and fresh produce. Owning a country property with an avocado farm can be an exciting and potentially lucrative venture. Property Details: Nestled within a picturesque landscape, a large shaded terrace awaits, offering a break from the sun's relentless rays. Stretching expansively, it embraces a generous expanse of outdoor living space, a sanctuary where tranquility and relaxation. The house has recently been upgraded with new kitchen, bathrooms and is presented in excellent order. The house is spread over one floor and has a very straightforward layout, with the kitchen and living room having access to the outside areas and the two bedrooms and bathroom being located to the rear of the house. The outside seating areas wrap around the property and include a jacuzzi and above ground swimming pool. Outdoor area and Land: The land has approximately 100 young avocado trees that are expected to produce 2,000 3,000 a year. The plot also boasts a large variety of fruit trees including lemon, orange, grapefruit, mango, papaya, plum apple, peach, apricot, figs etc. Views: The property is surrounded by nature giving the property a feeling of an oasis. Access: Very good access, al concrete. The property has plenty of parking.