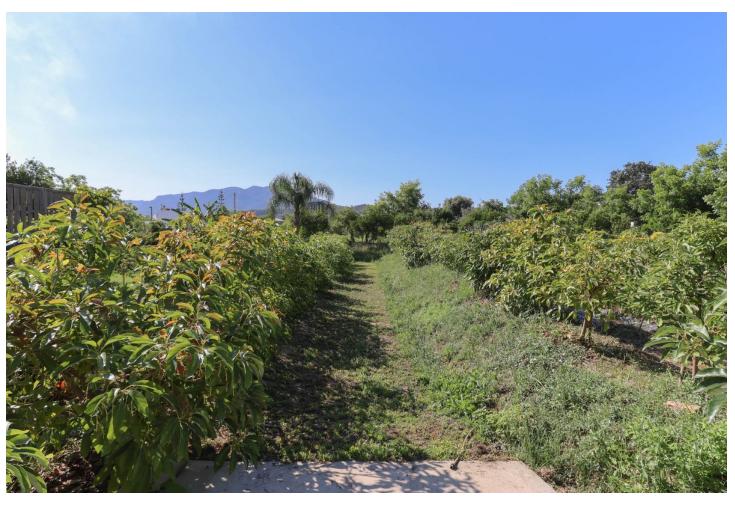

Finca with an abundance of Avocado Trees . Little oasis . Flat land . Avocado Trees . Close to town . Possible income . Peaceful location A house on flat land with many fruit trees offering a lovely lifestyle, combining the comforts of a home with the joys of nature and fresh produce. Owning a country property with an avocado farm can be an exciting and potentially lucrative venture. Property Details: Nestled within a picturesque landscape, a large shaded terrace awaits, offering a break from the sun's relentless rays. Stretching expansively, it embraces a generous expanse of outdoor living space, a sanctuary where tranquility and relaxation. The house has recently been upgraded with new kitchen, bathrooms and is presented in excellent order. The house is spread over one floor and has a very straightforward layout, with the kitchen and living room having access to the outside areas and the two bedrooms and bathroom being located to the rear of the house. The outside seating areas wrap around the property and include a jacuzzi and above ground swimming pool. Outdoor area and Land: The land has approximately 100 young avocado trees that are expected to produce 2,000 3,000 a year. The plot also boasts a large variety of fruit trees including lemon, orange, grapefruit, mango, papaya, plum apple, peach, apricot, figs etc. Views: The property is surrounded by nature giving the property a feeling of an oasis. Access: Very good access, al concrete. The property has plenty of parking.