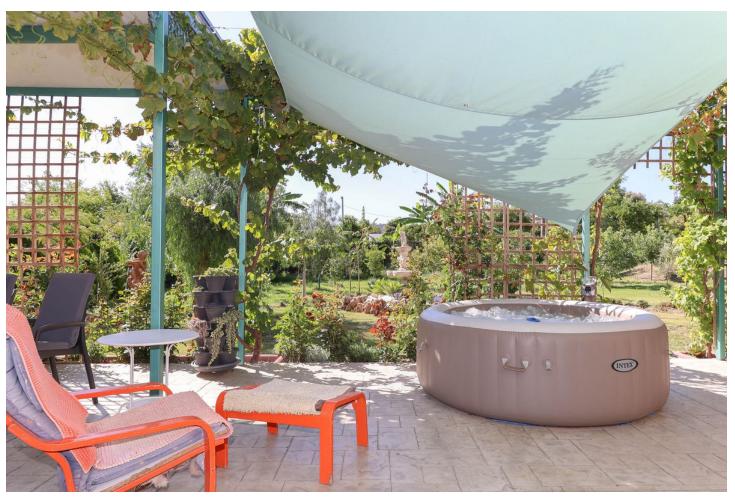

Finca with an abundance of Avocado Trees . Little oasis . Flat land . Avocado Trees . Close to town . Possible income . Peaceful location A house on flat land with many fruit trees offering a lovely lifestyle, combining the comforts of a home with the joys of nature and fresh produce. Owning a country property with an avocado farm can be an exciting and potentially lucrative venture. Property Details: Nestled within a picturesque landscape, a large shaded terrace awaits, offering a break from the sun's relentless rays. Stretching expansively, it embraces a generous expanse of outdoor living space, a sanctuary where tranquility and relaxation. The house has recently been upgraded with new kitchen, bathrooms and is presented in excellent order. The house is spread over one floor and has a very straightforward layout, with the kitchen and living room having access to the outside areas and the two bedrooms and bathroom being located to the rear of the house. The outside seating areas wrap around the property and include a jacuzzi and above ground swimming pool. Outdoor area and Land: The land has approximately 100 young avocado trees that are expected to produce 2,000 3,000 a year. The plot also boasts a large variety of fruit trees including lemon, orange, grapefruit, mango, papaya, plum apple, peach, apricot, figs etc. Views: The property is surrounded by nature giving the property a feeling of an oasis. Access: Very good access, al concrete. The property has plenty of parking.