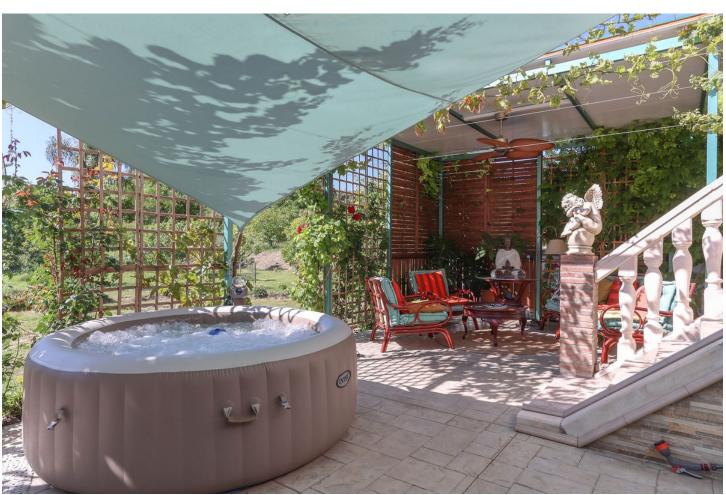

Finca with an abundance of Avocado Trees . Little oasis . Flat land . Avocado Trees . Close to town . Possible income . Peaceful location A house on flat land with many fruit trees offering a lovely lifestyle, combining the comforts of a home with the joys of nature and fresh produce. Owning a country property with an avocado farm can be an exciting and potentially lucrative venture. Property Details: Nestled within a picturesque landscape, a large shaded terrace awaits, offering a break from the sun's relentless rays. Stretching expansively, it embraces a generous expanse of outdoor living space, a sanctuary where tranquility and relaxation. The house has recently been upgraded with new kitchen, bathrooms and is presented in excellent order. The house is spread over one floor and has a very straightforward layout, with the kitchen and living room having access to the outside areas and the two bedrooms and bathroom being located to the rear of the house. The outside seating areas wrap around the property and include a jacuzzi and above ground swimming pool. Outdoor area and Land: The land has approximately 100 young avocado trees that are expected to produce 2,000 3,000 a year. The plot also boasts a large variety of fruit trees including lemon, orange, grapefruit, mango, papaya, plum apple, peach, apricot, figs etc. Views: The property is surrounded by nature giving the property a feeling of an oasis. Access: Very good access, al concrete. The property has plenty of parking.

Расположение ✓ Загородный

вид Сельская местность Сад

**Сад** ✔ Приватный **ОРИЕНТАЦИЯ**Север
Юг

Особенности
Крытая терраса
Приватная терраса

меры безопасности

Огражденный комплекс

**Состояние У** Хорошее

**Мебель**У Без мебели