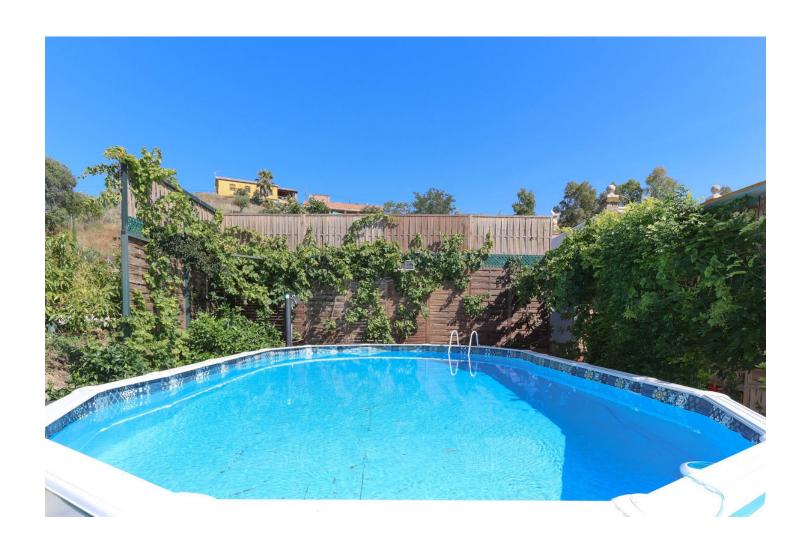

Finca with an abundance of Avocado Trees . Little oasis . Flat land . Avocado Trees . Close to town . Possible income . Peaceful location A house on flat land with many fruit trees offering a lovely lifestyle, combining the comforts of a home with the joys of nature and fresh produce. Owning a country property with an avocado farm can be an exciting and potentially lucrative venture. Property Details: Nestled within a picturesque landscape, a large shaded terrace awaits, offering a break from the sun's relentless rays. Stretching expansively, it embraces a generous expanse of outdoor living space, a sanctuary where tranquility and relaxation. The house has recently been upgraded with new kitchen, bathrooms and is presented in excellent order. The house is spread over one floor and has a very straightforward layout, with the kitchen and living room having access to the outside areas and the two bedrooms and bathroom being located to the rear of the house. The outside seating areas wrap around the property and include a jacuzzi and above ground swimming pool. Outdoor area and Land: The land has approximately 100 young avocado trees that are expected to produce 2,000 3,000 a year. The plot also boasts a large variety of fruit trees including lemon, orange, grapefruit, mango, papaya, plum apple, peach, apricot, figs etc. Views: The property is surrounded by nature giving the property a feeling of an oasis. Access: Very good access, al concrete. The property has plenty of parking.