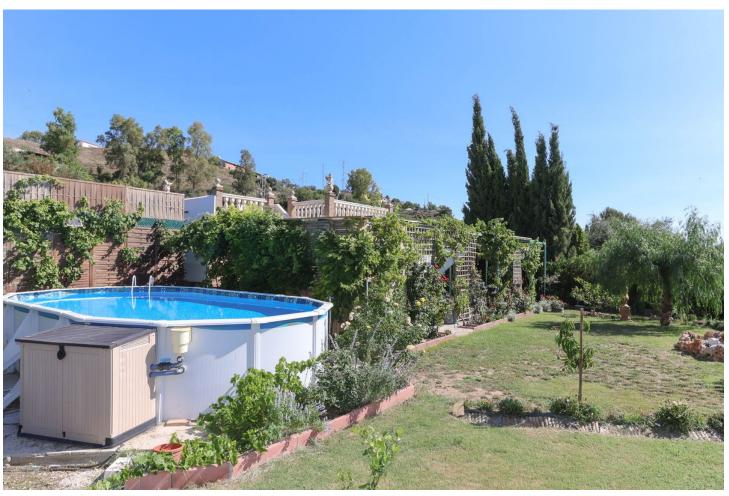

Finca with an abundance of Avocado Trees . Little oasis . Flat land . Avocado Trees . Close to town . Possible income . Peaceful location A house on flat land with many fruit trees offering a lovely lifestyle, combining the comforts of a home with the joys of nature and fresh produce. Owning a country property with an avocado farm can be an exciting and potentially lucrative venture. Property Details: Nestled within a picturesque landscape, a large shaded terrace awaits, offering a break from the sun's relentless rays. Stretching expansively, it embraces a generous expanse of outdoor living space, a sanctuary where tranquility and relaxation. The house has recently been upgraded with new kitchen, bathrooms and is presented in excellent order. The house is spread over one floor and has a very straightforward layout, with the kitchen and living room having access to the outside areas and the two bedrooms and bathroom being located to the rear of the house. The outside seating areas wrap around the property and include a jacuzzi and above ground swimming pool. Outdoor area and Land: The land has approximately 100 young avocado trees that are expected to produce 2,000 3,000 a year. The plot also boasts a large variety of fruit trees including lemon, orange, grapefruit, mango, papaya, plum apple, peach, apricot, figs etc. Views: The property is surrounded by nature giving the property a feeling of an oasis. Access: Very good access, al concrete. The property has plenty of parking.