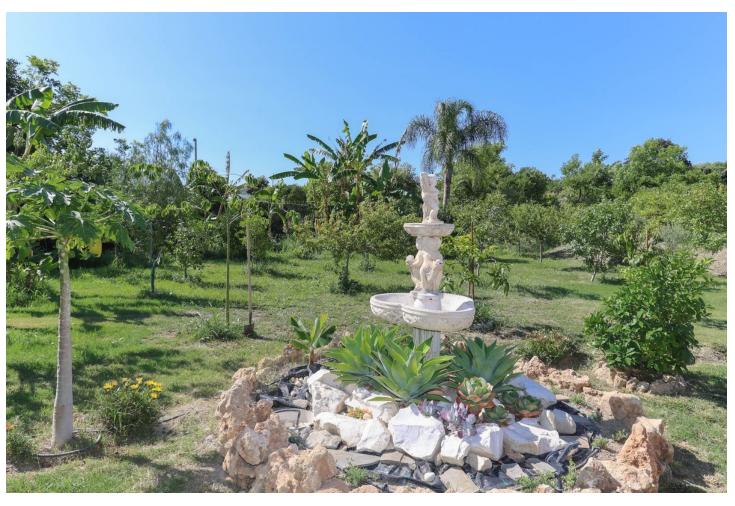

Finca with an abundance of Avocado Trees . Little oasis . Flat land . Avocado Trees . Close to town . Possible income . Peaceful location A house on flat land with many fruit trees offering a lovely lifestyle, combining the comforts of a home with the joys of nature and fresh produce. Owning a country property with an avocado farm can be an exciting and potentially lucrative venture. Property Details: Nestled within a picturesque landscape, a large shaded terrace awaits, offering a break from the sun's relentless rays. Stretching expansively, it embraces a generous expanse of outdoor living space, a sanctuary where tranquility and relaxation. The house has recently been upgraded with new kitchen, bathrooms and is presented in excellent order. The house is spread over one floor and has a very straightforward layout, with the kitchen and living room having access to the outside areas and the two bedrooms and bathroom being located to the rear of the house. The outside seating areas wrap around the property and include a jacuzzi and above ground swimming pool. Outdoor area and Land: The land has approximately 100 young avocado trees that are expected to produce 2,000 3,000 a year. The plot also boasts a large variety of fruit trees including lemon, orange, grapefruit, mango, papaya, plum apple, peach, apricot, figs etc. Views: The property is surrounded by nature giving the property a feeling of an oasis. Access: Very good access, al concrete. The property has plenty of parking.