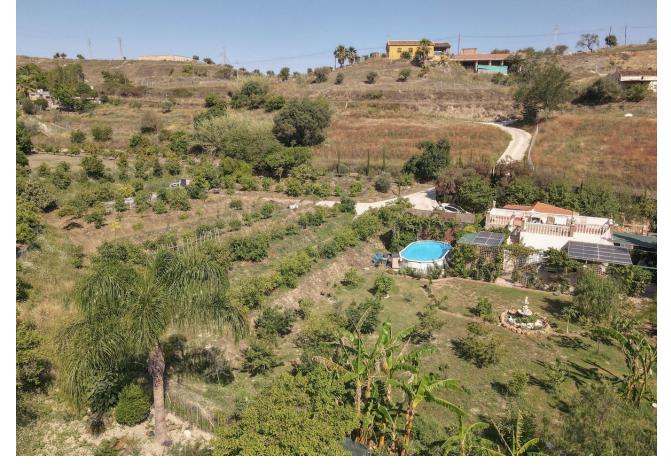

Finca with an abundance of Avocado Trees . Little oasis . Flat land . Avocado Trees . Close to town . Possible income . Peaceful location A house on flat land with many fruit trees offering a lovely lifestyle, combining the comforts of a home with the joys of nature and fresh produce. Owning a country property with an avocado farm can be an exciting and potentially lucrative venture. Property Details: Nestled within a picturesque landscape, a large shaded terrace awaits, offering a break from the sun's relentless rays. Stretching expansively, it embraces a generous expanse of outdoor living space, a sanctuary where tranquility and relaxation. The house has recently been upgraded with new kitchen, bathrooms and is presented in excellent order. The house is spread over one floor and has a very straightforward layout, with the kitchen and living room having access to the outside areas and the two bedrooms and bathroom being located to the rear of the house. The outside seating areas wrap around the property and include a jacuzzi and above ground swimming pool. Outdoor area and Land: The land has approximately 100 young avocado trees that are expected to produce 2,000 3,000 a year. The plot also boasts a large variety of fruit trees including lemon, orange, grapefruit, mango, papaya, plum apple, peach, apricot, figs etc. Views: The property is surrounded by nature giving the property a feeling of an oasis. Access: Very good access, al concrete. The property has plenty of parking.