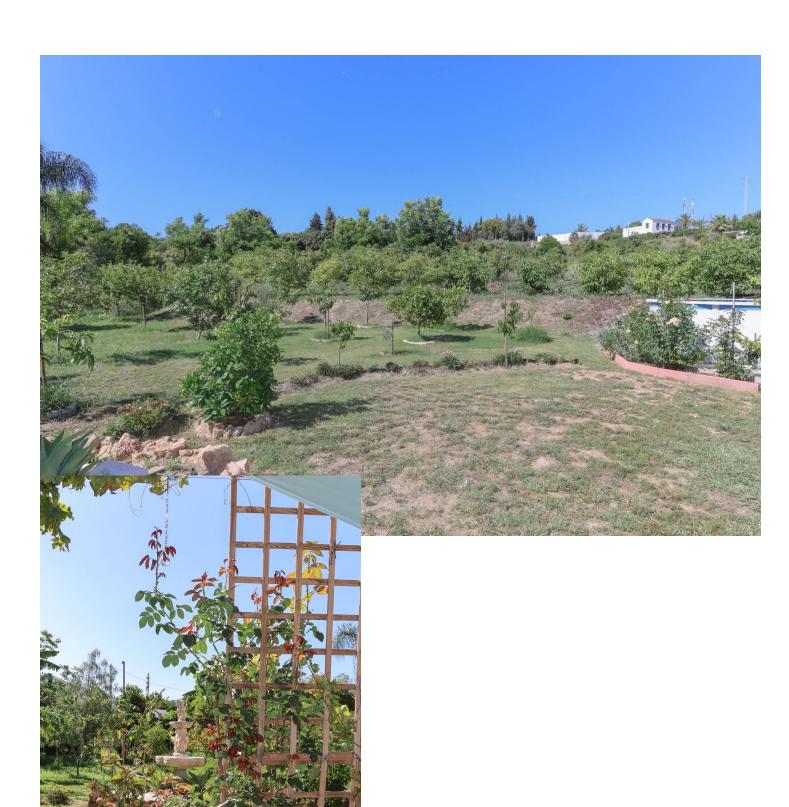

Finca with an abundance of Avocado Trees . Little oasis . Flat land . Avocado Trees . Close to town . Possible income . Peaceful location A house on flat land with many fruit trees offering a lovely lifestyle, combining the comforts of a home with the joys of nature and fresh produce. Owning a country property with an avocado farm can be an exciting and potentially lucrative venture. Property Details: Nestled within a picturesque landscape, a large shaded terrace awaits, offering a break from the sun's relentless rays. Stretching expansively, it embraces a generous expanse of outdoor living space, a sanctuary where tranquility and relaxation. The house has recently been upgraded with new kitchen, bathrooms and is presented in excellent order. The house is spread over one floor and has a very straightforward layout, with the kitchen and living room having access to the outside areas and the two bedrooms and bathroom being located to the rear of the house. The outside seating areas wrap around the property and include a jacuzzi and above ground swimming pool. Outdoor area and Land: The land has approximately 100 young avocado trees that are expected to produce 2,000 3,000 a year. The plot also boasts a large variety of fruit trees including lemon, orange, grapefruit, mango, papaya, plum apple, peach, apricot, figs etc. Views: The property is surrounded by nature giving the property a feeling of an oasis. Access: Very good access, al concrete. The property has plenty of parking.