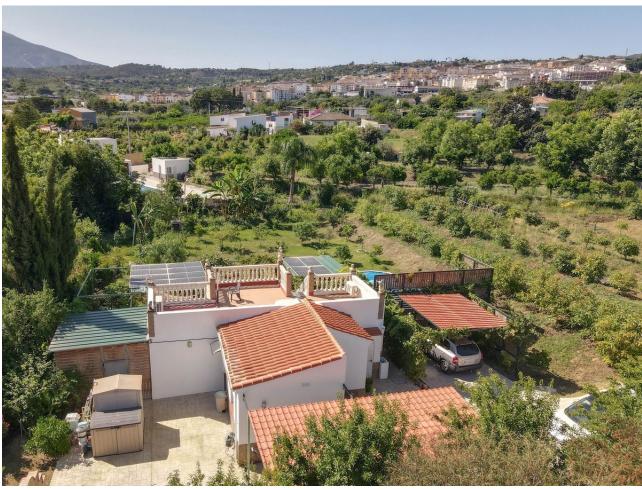

Finca with an abundance of Avocado Trees . Little oasis . Flat land . Avocado Trees . Close to town . Possible income . Peaceful location A house on flat land with many fruit trees offering a lovely lifestyle, combining the comforts of a home with the joys of nature and fresh produce. Owning a country property with an avocado farm can be an exciting and potentially lucrative venture. Property Details: Nestled within a picturesque landscape, a large shaded terrace awaits, offering a break from the sun's relentless rays. Stretching expansively, it embraces a generous expanse of outdoor living space, a sanctuary where tranquility and relaxation. The house has recently been upgraded with new kitchen, bathrooms and is presented in excellent order. The house is spread over one floor and has a very straightforward layout, with the kitchen and living room having access to the outside areas and the two bedrooms and bathroom being located to the rear of the house. The outside seating areas wrap around the property and include a jacuzzi and above ground swimming pool. Outdoor area and Land: The land has approximately 100 young avocado trees that are expected to produce 2,000 3,000 a year. The plot also boasts a large variety of fruit trees including lemon, orange, grapefruit, mango, papaya, plum apple, peach, apricot, figs etc. Views: The property is surrounded by nature giving the property a feeling of an oasis. Access: Very good access, al concrete. The property has plenty of parking.