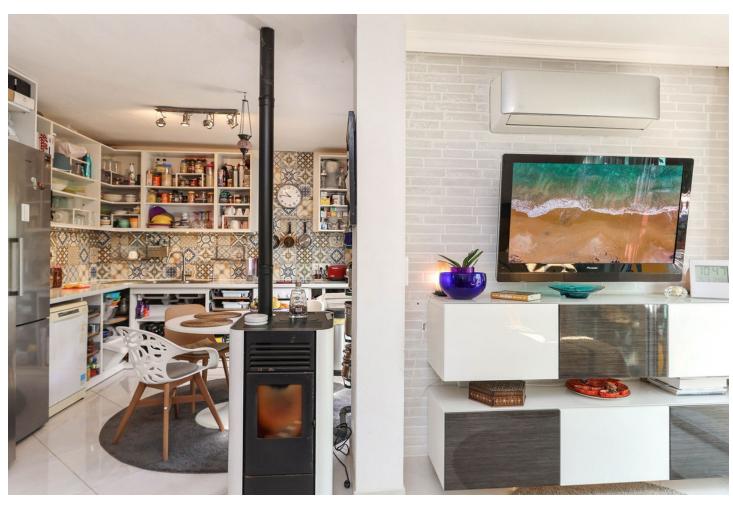

Finca with an abundance of Avocado Trees . Little oasis . Flat land . Avocado Trees . Close to town . Possible income . Peaceful location A house on flat land with many fruit trees offering a lovely lifestyle, combining the comforts of a home with the joys of nature and fresh produce. Owning a country property with an avocado farm can be an exciting and potentially lucrative venture. Property Details: Nestled within a picturesque landscape, a large shaded terrace awaits, offering a break from the sun's relentless rays. Stretching expansively, it embraces a generous expanse of outdoor living space, a sanctuary where tranquility and relaxation. The house has recently been upgraded with new kitchen, bathrooms and is presented in excellent order. The house is spread over one floor and has a very straightforward layout, with the kitchen and living room having access to the outside areas and the two bedrooms and bathroom being located to the rear of the house. The outside seating areas wrap around the property and include a jacuzzi and above ground swimming pool. Outdoor area and Land: The land has approximately 100 young avocado trees that are expected to produce 2,000 3,000 a year. The plot also boasts a large variety of fruit trees including lemon, orange, grapefruit, mango, papaya, plum apple, peach, apricot, figs etc. Views: The property is surrounded by nature giving the property a feeling of an oasis. Access: Very good access, al concrete. The property has plenty of parking.