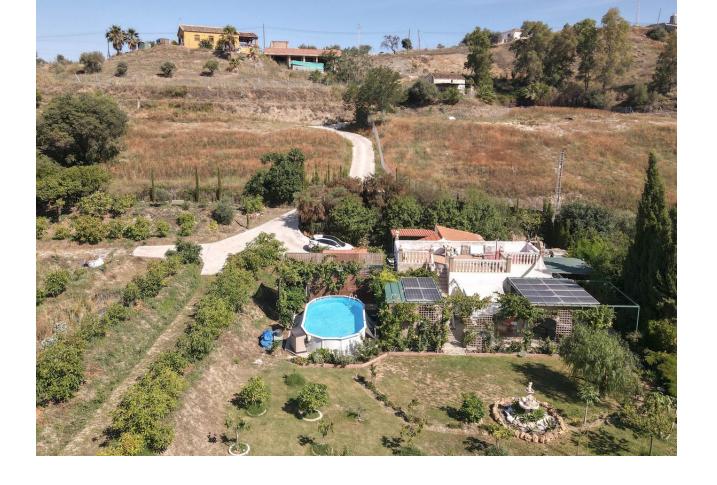

Finca with an abundance of Avocado Trees . Little oasis . Flat land . Avocado Trees . Close to town . Possible income . Peaceful location A house on flat land with many fruit trees offering a lovely lifestyle, combining the comforts of a home with the joys of nature and fresh produce. Owning a country property with an avocado farm can be an exciting and potentially lucrative venture. Property Details: Nestled within a picturesque landscape, a large shaded terrace awaits, offering a break from the sun's relentless rays. Stretching expansively, it embraces a generous expanse of outdoor living space, a sanctuary where tranquility and relaxation. The house has recently been upgraded with new kitchen, bathrooms and is presented in excellent order. The house is spread over one floor and has a very straightforward layout, with the kitchen and living room having access to the outside areas and the two bedrooms and bathroom being located to the rear of the house. The outside seating areas wrap around the property and include a jacuzzi and above ground swimming pool. Outdoor area and Land: The land has approximately 100 young avocado trees that are expected to produce 2,000 3,000 a year. The plot also boasts a large variety of fruit trees including lemon, orange, grapefruit, mango, papaya, plum apple, peach, apricot, figs etc. Views: The property is surrounded by nature giving the property a feeling of an oasis. Access: Very good access, al concrete. The property has plenty of parking.