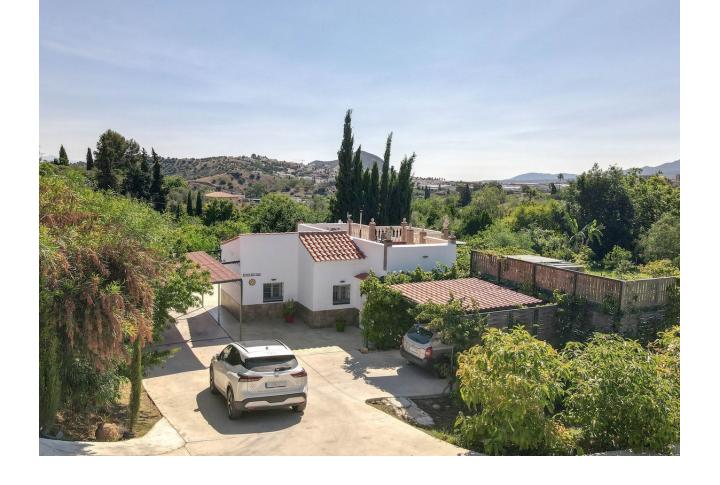

Finca with an abundance of Avocado Trees . Little oasis . Flat land . Avocado Trees . Close to town . Possible income . Peaceful location A house on flat land with many fruit trees offering a lovely lifestyle, combining the comforts of a home with the joys of nature and fresh produce. Owning a country property with an avocado farm can be an exciting and potentially lucrative venture. Property Details: Nestled within a picturesque landscape, a large shaded terrace awaits, offering a break from the sun's relentless rays. Stretching expansively, it embraces a generous expanse of outdoor living space, a sanctuary where tranquility and relaxation. The house has recently been upgraded with new kitchen, bathrooms and is presented in excellent order. The house is spread over one floor and has a very straightforward layout, with the kitchen and living room having access to the outside areas and the two bedrooms and bathroom being located to the rear of the house. The outside seating areas wrap around the property and include a jacuzzi and above ground swimming pool. Outdoor area and Land: The land has approximately 100 young avocado trees that are expected to produce 2,000 3,000 a year. The plot also boasts a large variety of fruit trees including lemon, orange, grapefruit, mango, papaya, plum apple, peach, apricot, figs etc. Views: The property is surrounded by nature giving the property a feeling of an oasis. Access: Very good access, al concrete. The property has plenty of parking.