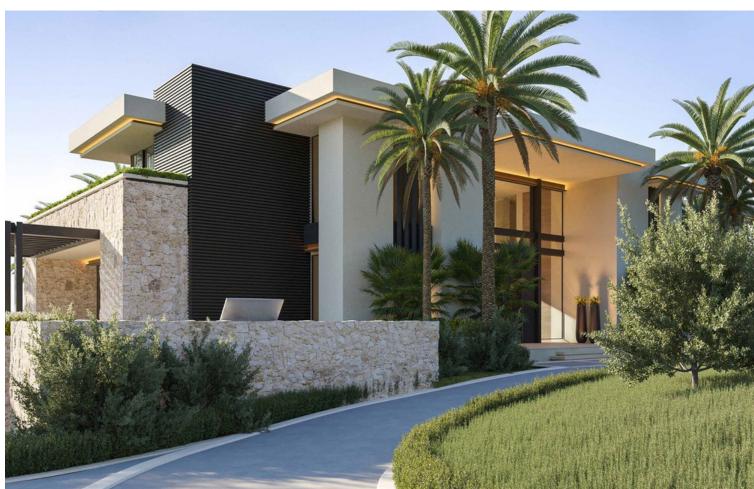

LUXURIOUS PROPERTY BUILT IN A UNIQUE ENVIRONMENT This is an exquisite and luxurious property built in a unique environment, balancing form, texture and space to create the best home. It was designed according to the highest market standards and the most avant-garde technology to know at all times the state of the home and offer maximum comfort. This spectacular south facing villa is specially designed to offer breathtaking panoramic views of the picturesque surroundings, the Mediterranean Sea to Africa and Gibraltar. Its high position above the level of the rest of the villas favors these views and gives it the most absolute privacy in Zagaleta. The Villa consists of 3 floors strategically distributed, to enjoy the views and the nature that surrounds it from all the spaces it offers. The main entrance has a lot of character, since entering the interior you can appreciate the impressive views through the large windows and the high ceilings. The ground floor has multiple meeting spaces, including a fabulous living room, TV room and large dining room, ideal for gathering with family or friends. Its impressive 62 m2 designer kitchen has a large custom-made island, a living area and large windows that give it spaciousness and light. It is connected to the dirty kitchen, pantry and staff entrance, to guarantee the most absolute service. This floor also has two ensuite bedrooms and a space designed for an office, where doing business is easy and private. This entire floor has access to the garden and barbecue area and its panoramic glass doors lead to incredible covered and sunny outdoor areas. The villa has spacious terraces with the most beautiful panoramic views of the sea, mountains and the nature reserve.