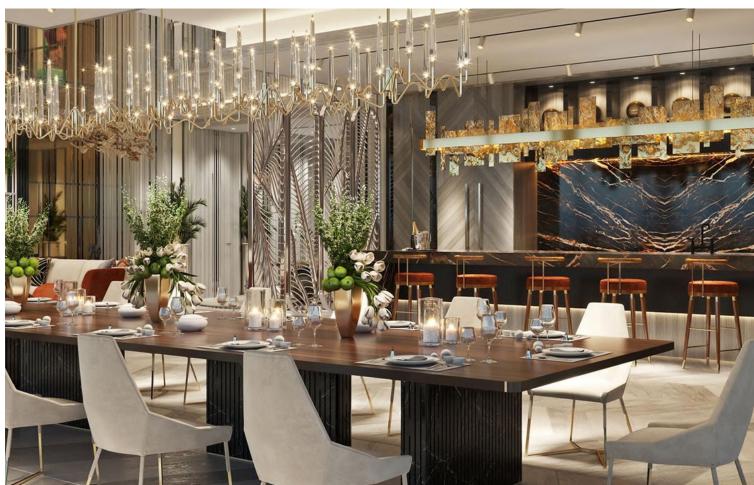

LUXURIOUS PROPERTY BUILT IN A UNIQUE ENVIRONMENT This is an exquisite and luxurious property built in a unique environment, balancing form, texture and space to create the best home. It was designed according to the highest market standards and the most avant-garde technology to know at all times the state of the home and offer maximum comfort. This spectacular south facing villa is specially designed to offer breathtaking panoramic views of the picturesque surroundings, the Mediterranean Sea to Africa and Gibraltar. Its high position above the level of the rest of the villas favors these views and gives it the most absolute privacy in Zagaleta. The Villa consists of 3 floors strategically distributed, to enjoy the views and the nature that surrounds it from all the spaces it offers. The main entrance has a lot of character, since entering the interior you can appreciate the impressive views through the large windows and the high ceilings. The ground floor has multiple meeting spaces, including a fabulous living room, TV room and large dining room, ideal for gathering with family or friends. Its impressive 62 m2 designer kitchen has a large custom-made island, a living area and large windows that give it spaciousness and light. It is connected to the dirty kitchen, pantry and staff entrance, to guarantee the most absolute service. This floor also has two ensuite bedrooms and a space designed for an office, where doing business is easy and private. This entire floor has access to the garden and barbecue area and its panoramic glass doors lead to incredible covered and sunny outdoor areas. The villa has spacious terraces with the most beautiful panoramic views of the sea, mountains and the nature reserve.