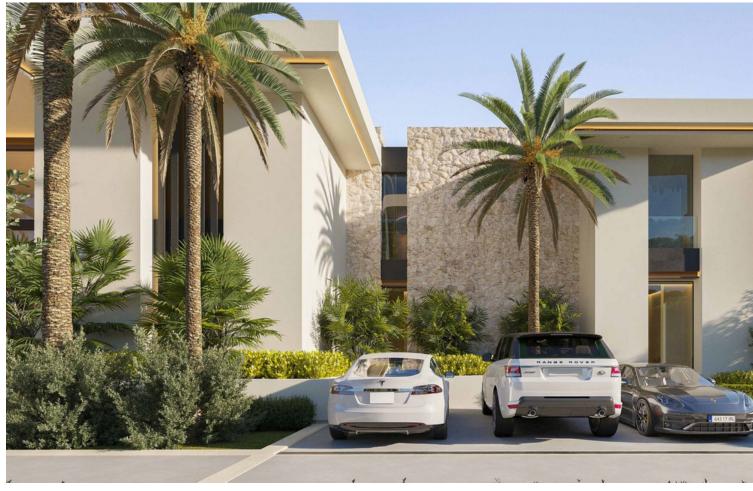

LUXURIOUS PROPERTY BUILT IN A UNIQUE ENVIRONMENT This is an exquisite and luxurious property built in a unique environment, balancing form, texture and space to create the best home. It was designed according to the highest market standards and the most avant-garde technology to know at all times the state of the home and offer maximum comfort. This spectacular south facing villa is specially designed to offer breathtaking panoramic views of the picturesque surroundings, the Mediterranean Sea to Africa and Gibraltar. Its high position above the level of the rest of the villas favors these views and gives it the most absolute privacy in Zagaleta. The Villa consists of 3 floors strategically distributed, to enjoy the views and the nature that surrounds it from all the spaces it offers. The main entrance has a lot of character, since entering the interior you can appreciate the impressive views through the large windows and the high ceilings. The ground floor has multiple meeting spaces, including a fabulous living room, TV room and large dining room, ideal for gathering with family or friends. Its impressive 62 m2 designer kitchen has a large custom-made island, a living area and large windows that give it spaciousness and light. It is connected to the dirty kitchen, pantry and staff entrance, to guarantee the most absolute service. This floor also has two ensuite bedrooms and a space designed for an office, where doing business is easy and private. This entire floor has access to the garden and barbecue area and its panoramic glass doors lead to incredible covered and sunny outdoor areas. The villa has spacious terraces with the most beautiful panoramic views of the sea, mountains and the nature reserve.