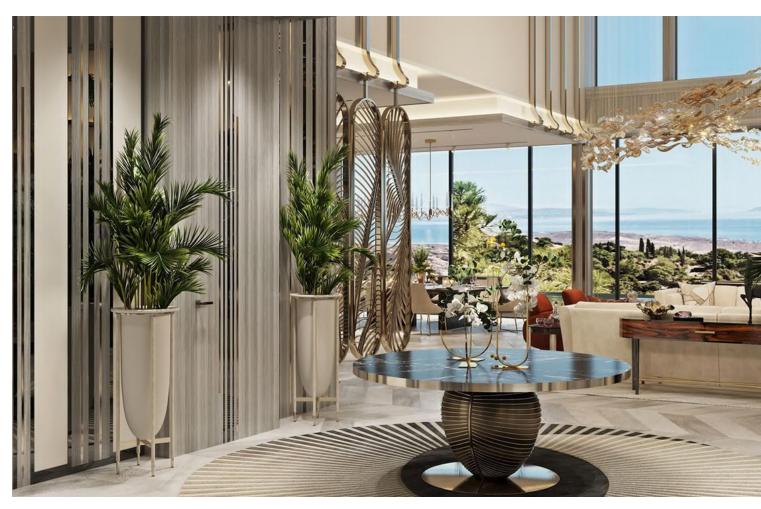

LUXURIOUS PROPERTY BUILT IN A UNIQUE ENVIRONMENT This is an exquisite and luxurious property built in a unique environment, balancing form, texture and space to create the best home. It was designed according to the highest market standards and the most avant-garde technology to know at all times the state of the home and offer maximum comfort. This spectacular south facing villa is specially designed to offer breathtaking panoramic views of the picturesque surroundings, the Mediterranean Sea to Africa and Gibraltar. Its high position above the level of the rest of the villas favors these views and gives it the most absolute privacy in Zagaleta. The Villa consists of 3 floors strategically distributed, to enjoy the views and the nature that surrounds it from all the spaces it offers. The main entrance has a lot of character, since entering the interior you can appreciate the impressive views through the large windows and the high ceilings. The ground floor has multiple meeting spaces, including a fabulous living room, TV room and large dining room, ideal for gathering with family or friends. Its impressive 62 m2 designer kitchen has a large custom-made island, a living area and large windows that give it spaciousness and light. It is connected to the dirty kitchen, pantry and staff entrance, to guarantee the most absolute service. This floor also has two ensuite bedrooms and a space designed for an office, where doing business is easy and private. This entire floor has access to the garden and barbecue area and its panoramic glass doors lead to incredible covered and sunny outdoor areas. The villa has spacious terraces with the most beautiful panoramic views of the sea, mountains and the nature reserve.