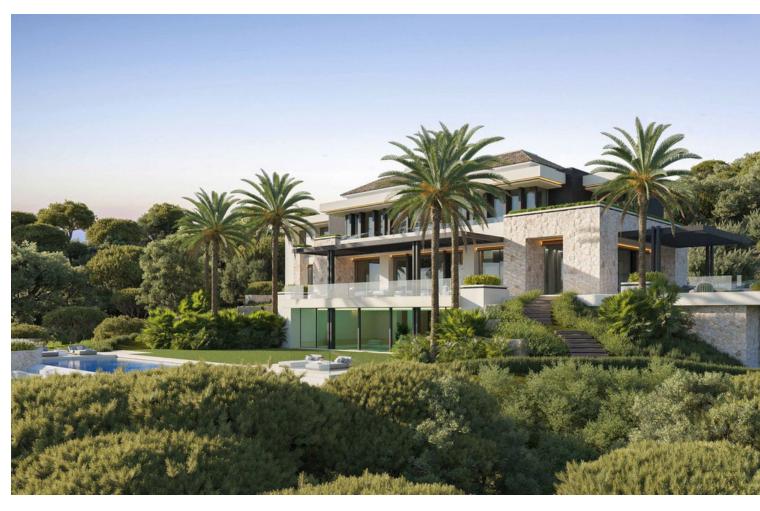

LUXURIOUS PROPERTY BUILT IN A UNIQUE ENVIRONMENT This is an exquisite and luxurious property built in a unique environment, balancing form, texture and space to create the best home. It was designed according to the highest market standards and the most avant-garde technology to know at all times the state of the home and offer maximum comfort. This spectacular south facing villa is specially designed to offer breathtaking panoramic views of the picturesque surroundings, the Mediterranean Sea to Africa and Gibraltar. Its high position above the level of the rest of the villas favors these views and gives it the most absolute privacy in Zagaleta. The Villa consists of 3 floors strategically distributed, to enjoy the views and the nature that surrounds it from all the spaces it offers. The main entrance has a lot of character, since entering the interior you can appreciate the impressive views through the large windows and the high ceilings. The ground floor has multiple meeting spaces, including a fabulous living room, TV room and large dining room, ideal for gathering with family or friends. Its impressive 62 m2 designer kitchen has a large custom-made island, a living area and large windows that give it spaciousness and light. It is connected to the dirty kitchen, pantry and staff entrance, to guarantee the most absolute service. This floor also has two ensuite bedrooms and a space designed for an office, where doing business is easy and private. This entire floor has access to the garden and barbecue area and its panoramic glass doors lead to incredible covered and sunny outdoor areas. The villa has spacious terraces with the most beautiful panoramic views of the sea, mountains and the nature reserve.