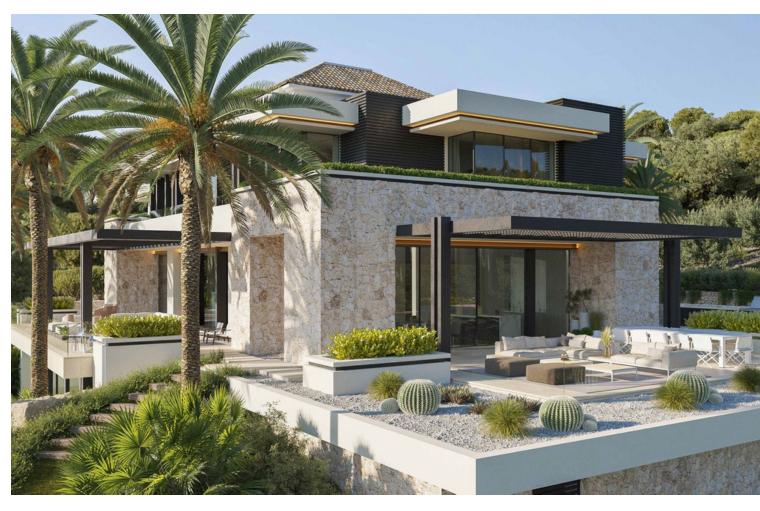

LUXURIOUS PROPERTY BUILT IN A UNIQUE ENVIRONMENT This is an exquisite and luxurious property built in a unique environment, balancing form, texture and space to create the best home. It was designed according to the highest market standards and the most avant-garde technology to know at all times the state of the home and offer maximum comfort. This spectacular south facing villa is specially designed to offer breathtaking panoramic views of the picturesque surroundings, the Mediterranean Sea to Africa and Gibraltar. Its high position above the level of the rest of the villas favors these views and gives it the most absolute privacy in Zagaleta. The Villa consists of 3 floors strategically distributed, to enjoy the views and the nature that surrounds it from all the spaces it offers. The main entrance has a lot of character, since entering the interior you can appreciate the impressive views through the large windows and the high ceilings. The ground floor has multiple meeting spaces, including a fabulous living room, TV room and large dining room, ideal for gathering with family or friends. Its impressive 62 m2 designer kitchen has a large custom-made island, a living area and large windows that give it spaciousness and light. It is connected to the dirty kitchen, pantry and staff entrance, to guarantee the most absolute service. This floor also has two ensuite bedrooms and a space designed for an office, where doing business is easy and private. This entire floor has access to the garden and barbecue area and its panoramic glass doors lead to incredible covered and sunny outdoor areas. The villa has spacious terraces with the most beautiful panoramic views of the sea, mountains and the nature reserve.