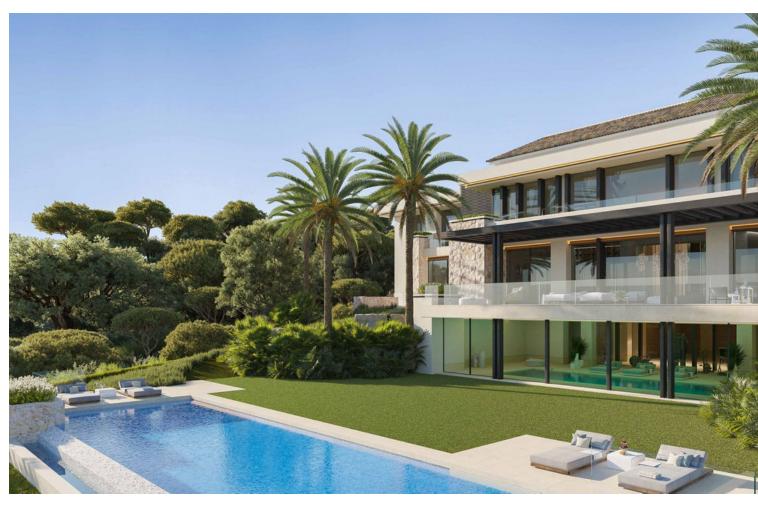

LUXURIOUS PROPERTY BUILT IN A UNIQUE ENVIRONMENT This is an exquisite and luxurious property built in a unique environment, balancing form, texture and space to create the best home. It was designed according to the highest market standards and the most avant-garde technology to know at all times the state of the home and offer maximum comfort. This spectacular south facing villa is specially designed to offer breathtaking panoramic views of the picturesque surroundings, the Mediterranean Sea to Africa and Gibraltar. Its high position above the level of the rest of the villas favors these views and gives it the most absolute privacy in Zagaleta. The Villa consists of 3 floors strategically distributed, to enjoy the views and the nature that surrounds it from all the spaces it offers. The main entrance has a lot of character, since entering the interior you can appreciate the impressive views through the large windows and the high ceilings. The ground floor has multiple meeting spaces, including a fabulous living room, TV room and large dining room, ideal for gathering with family or friends. Its impressive 62 m2 designer kitchen has a large custom-made island, a living area and large windows that give it spaciousness and light. It is connected to the dirty kitchen, pantry and staff entrance, to guarantee the most absolute service. This floor also has two ensuite bedrooms and a space designed for an office, where doing business is easy and private. This entire floor has access to the garden and barbecue area and its panoramic glass doors lead to incredible covered and sunny outdoor areas. The villa has spacious terraces with the most beautiful panoramic views of the sea, mountains and the nature reserve.