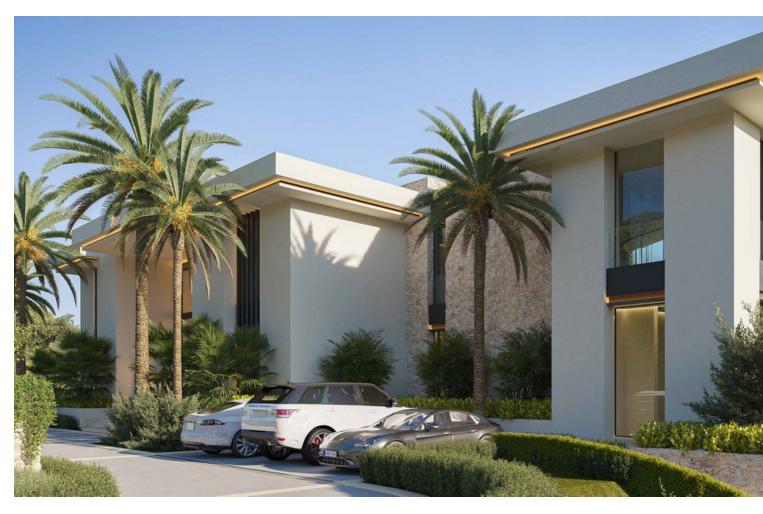

LUXURIOUS PROPERTY BUILT IN A UNIQUE ENVIRONMENT This is an exquisite and luxurious property built in a unique environment, balancing form, texture and space to create the best home. It was designed according to the highest market standards and the most avant-garde technology to know at all times the state of the home and offer maximum comfort. This spectacular south facing villa is specially designed to offer breathtaking panoramic views of the picturesque surroundings, the Mediterranean Sea to Africa and Gibraltar. Its high position above the level of the rest of the villas favors these views and gives it the most absolute privacy in Zagaleta. The Villa consists of 3 floors strategically distributed, to enjoy the views and the nature that surrounds it from all the spaces it offers. The main entrance has a lot of character, since entering the interior you can appreciate the impressive views through the large windows and the high ceilings. The ground floor has multiple meeting spaces, including a fabulous living room, TV room and large dining room, ideal for gathering with family or friends. Its impressive 62 m2 designer kitchen has a large custom-made island, a living area and large windows that give it spaciousness and light. It is connected to the dirty kitchen, pantry and staff entrance, to guarantee the most absolute service. This floor also has two ensuite bedrooms and a space designed for an office, where doing business is easy and private. This entire floor has access to the garden and barbecue area and its panoramic glass doors lead to incredible covered and sunny outdoor areas. The villa has spacious terraces with the most beautiful panoramic views of the sea, mountains and the nature reserve.