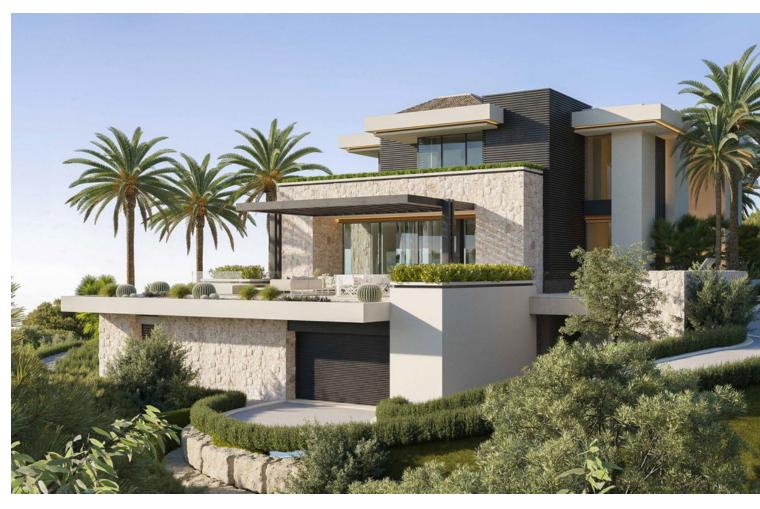

LUXURIOUS PROPERTY BUILT IN A UNIQUE ENVIRONMENT This is an exquisite and luxurious property built in a unique environment, balancing form, texture and space to create the best home. It was designed according to the highest market standards and the most avant-garde technology to know at all times the state of the home and offer maximum comfort. This spectacular south facing villa is specially designed to offer breathtaking panoramic views of the picturesque surroundings, the Mediterranean Sea to Africa and Gibraltar. Its high position above the level of the rest of the villas favors these views and gives it the most absolute privacy in Zagaleta. The Villa consists of 3 floors strategically distributed, to enjoy the views and the nature that surrounds it from all the spaces it offers. The main entrance has a lot of character, since entering the interior you can appreciate the impressive views through the large windows and the high ceilings. The ground floor has multiple meeting spaces, including a fabulous living room, TV room and large dining room, ideal for gathering with family or friends. Its impressive 62 m2 designer kitchen has a large custom-made island, a living area and large windows that give it spaciousness and light. It is connected to the dirty kitchen, pantry and staff entrance, to guarantee the most absolute service. This floor also has two ensuite bedrooms and a space designed for an office, where doing business is easy and private. This entire floor has access to the garden and barbecue area and its panoramic glass doors lead to incredible covered and sunny outdoor areas. The villa has spacious terraces with the most beautiful panoramic views of the sea, mountains and the nature reserve.