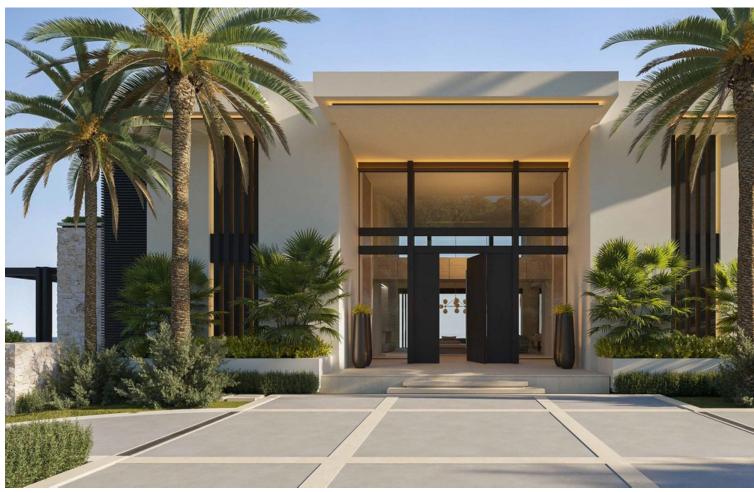

LUXURIOUS PROPERTY BUILT IN A UNIQUE ENVIRONMENT This is an exquisite and luxurious property built in a unique environment, balancing form, texture and space to create the best home. It was designed according to the highest market standards and the most avant-garde technology to know at all times the state of the home and offer maximum comfort. This spectacular south facing villa is specially designed to offer breathtaking panoramic views of the picturesque surroundings, the Mediterranean Sea to Africa and Gibraltar. Its high position above the level of the rest of the villas favors these views and gives it the most absolute privacy in Zagaleta. The Villa consists of 3 floors strategically distributed, to enjoy the views and the nature that surrounds it from all the spaces it offers. The main entrance has a lot of character, since entering the interior you can appreciate the impressive views through the large windows and the high ceilings. The ground floor has multiple meeting spaces, including a fabulous living room, TV room and large dining room, ideal for gathering with family or friends. Its impressive 62 m2 designer kitchen has a large custom-made island, a living area and large windows that give it spaciousness and light. It is connected to the dirty kitchen, pantry and staff entrance, to guarantee the most absolute service. This floor also has two ensuite bedrooms and a space designed for an office, where doing business is easy and private. This entire floor has access to the garden and barbecue area and its panoramic glass doors lead to incredible covered and sunny outdoor areas. The villa has spacious terraces with the most beautiful panoramic views of the sea, mountains and the nature reserve.