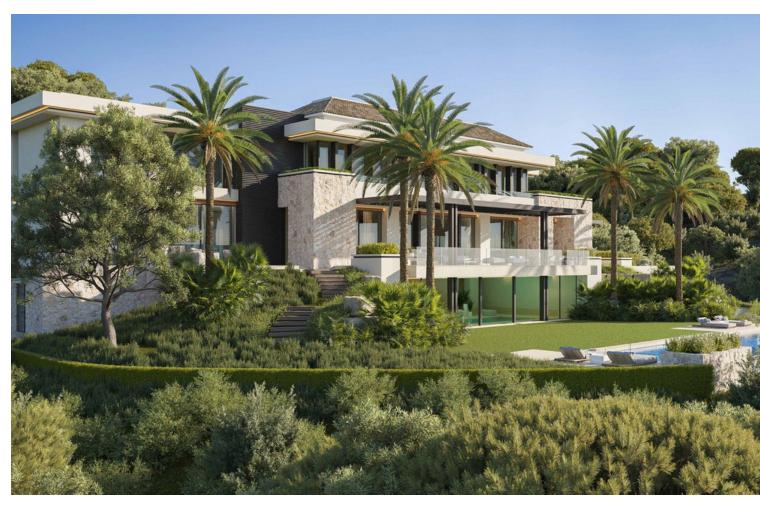

LUXURIOUS PROPERTY BUILT IN A UNIQUE ENVIRONMENT This is an exquisite and luxurious property built in a unique environment, balancing form, texture and space to create the best home. It was designed according to the highest market standards and the most avant-garde technology to know at all times the state of the home and offer maximum comfort. This spectacular south facing villa is specially designed to offer breathtaking panoramic views of the picturesque surroundings, the Mediterranean Sea to Africa and Gibraltar. Its high position above the level of the rest of the villas favors these views and gives it the most absolute privacy in Zagaleta. The Villa consists of 3 floors strategically distributed, to enjoy the views and the nature that surrounds it from all the spaces it offers. The main entrance has a lot of character, since entering the interior you can appreciate the impressive views through the large windows and the high ceilings. The ground floor has multiple meeting spaces, including a fabulous living room, TV room and large dining room, ideal for gathering with family or friends. Its impressive 62 m2 designer kitchen has a large custom-made island, a living area and large windows that give it spaciousness and light. It is connected to the dirty kitchen, pantry and staff entrance, to guarantee the most absolute service. This floor also has two ensuite bedrooms and a space designed for an office, where doing business is easy and private. This entire floor has access to the garden and barbecue area and its panoramic glass doors lead to incredible covered and sunny outdoor areas. The villa has spacious terraces with the most beautiful panoramic views of the sea, mountains and the nature reserve.