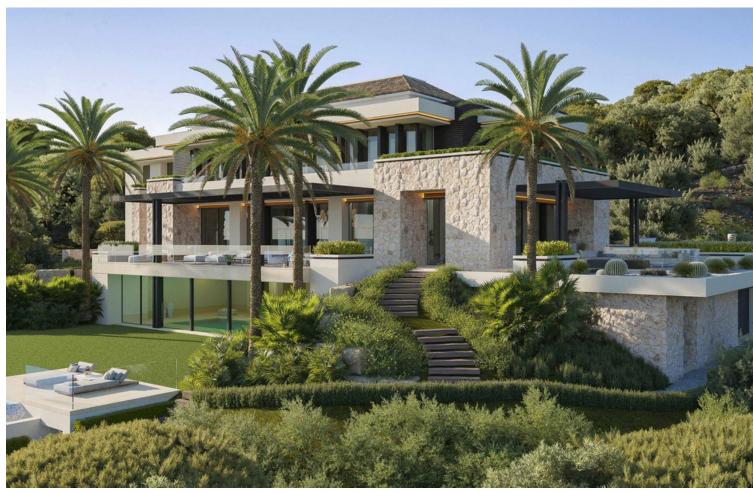

LUXURIOUS PROPERTY BUILT IN A UNIQUE ENVIRONMENT This is an exquisite and luxurious property built in a unique environment, balancing form, texture and space to create the best home. It was designed according to the highest market standards and the most avant-garde technology to know at all times the state of the home and offer maximum comfort. This spectacular south facing villa is specially designed to offer breathtaking panoramic views of the picturesque surroundings, the Mediterranean Sea to Africa and Gibraltar. Its high position above the level of the rest of the villas favors these views and gives it the most absolute privacy in Zagaleta. The Villa consists of 3 floors strategically distributed, to enjoy the views and the nature that surrounds it from all the spaces it offers. The main entrance has a lot of character, since entering the interior you can appreciate the impressive views through the large windows and the high ceilings. The ground floor has multiple meeting spaces, including a fabulous living room, TV room and large dining room, ideal for gathering with family or friends. Its impressive 62 m2 designer kitchen has a large custom-made island, a living area and large windows that give it spaciousness and light. It is connected to the dirty kitchen, pantry and staff entrance, to guarantee the most absolute service. This floor also has two ensuite bedrooms and a space designed for an office, where doing business is easy and private. This entire floor has access to the garden and barbecue area and its panoramic glass doors lead to incredible covered and sunny outdoor areas. The villa has spacious terraces with the most beautiful panoramic views of the sea, mountains and the nature reserve.