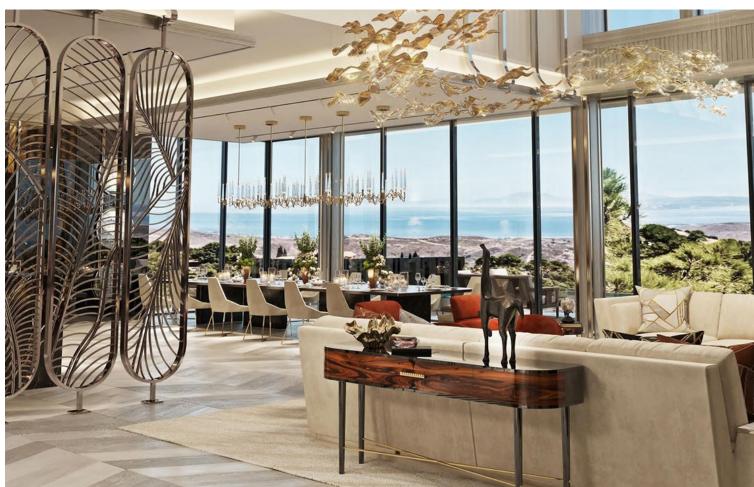

LUXURIOUS PROPERTY BUILT IN A UNIQUE ENVIRONMENT This is an exquisite and luxurious property built in a unique environment, balancing form, texture and space to create the best home. It was designed according to the highest market standards and the most avant-garde technology to know at all times the state of the home and offer maximum comfort. This spectacular south facing villa is specially designed to offer breathtaking panoramic views of the picturesque surroundings, the Mediterranean Sea to Africa and Gibraltar. Its high position above the level of the rest of the villas favors these views and gives it the most absolute privacy in Zagaleta. The Villa consists of 3 floors strategically distributed, to enjoy the views and the nature that surrounds it from all the spaces it offers. The main entrance has a lot of character, since entering the interior you can appreciate the impressive views through the large windows and the high ceilings. The ground floor has multiple meeting spaces, including a fabulous living room, TV room and large dining room, ideal for gathering with family or friends. Its impressive 62 m2 designer kitchen has a large custom-made island, a living area and large windows that give it spaciousness and light. It is connected to the dirty kitchen, pantry and staff entrance, to guarantee the most absolute service. This floor also has two ensuite bedrooms and a space designed for an office, where doing business is easy and private. This entire floor has access to the garden and barbecue area and its panoramic glass doors lead to incredible covered and sunny outdoor areas. The villa has spacious terraces with the most beautiful panoramic views of the sea, mountains and the nature reserve.