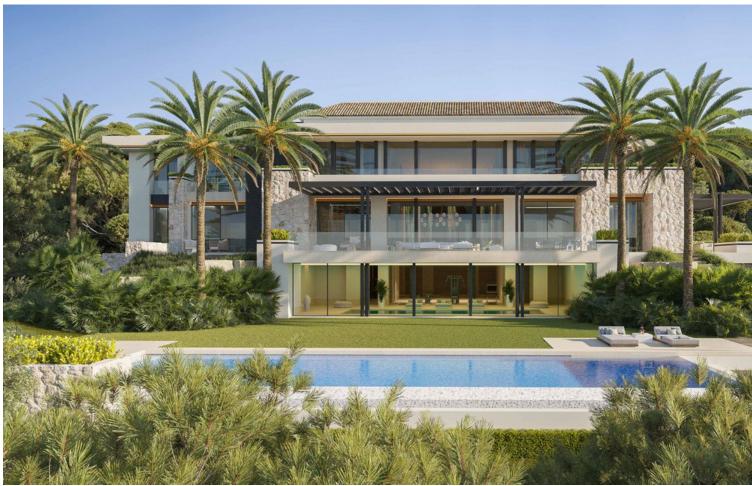

LUXURIOUS PROPERTY BUILT IN A UNIQUE ENVIRONMENT This is an exquisite and luxurious property built in a unique environment, balancing form, texture and space to create the best home. It was designed according to the highest market standards and the most avant-garde technology to know at all times the state of the home and offer maximum comfort. This spectacular south facing villa is specially designed to offer breathtaking panoramic views of the picturesque surroundings, the Mediterranean Sea to Africa and Gibraltar. Its high position above the level of the rest of the villas favors these views and gives it the most absolute privacy in Zagaleta. The Villa consists of 3 floors strategically distributed, to enjoy the views and the nature that surrounds it from all the spaces it offers. The main entrance has a lot of character, since entering the interior you can appreciate the impressive views through the large windows and the high ceilings. The ground floor has multiple meeting spaces, including a fabulous living room, TV room and large dining room, ideal for gathering with family or friends. Its impressive 62 m2 designer kitchen has a large custom-made island, a living area and large windows that give it spaciousness and light. It is connected to the dirty kitchen, pantry and staff entrance, to guarantee the most absolute service. This floor also has two ensuite bedrooms and a space designed for an office, where doing business is easy and private. This entire floor has access to the garden and barbecue area and its panoramic glass doors lead to incredible covered and sunny outdoor areas. The villa has spacious terraces with the most beautiful panoramic views of the sea, mountains and the nature reserve.