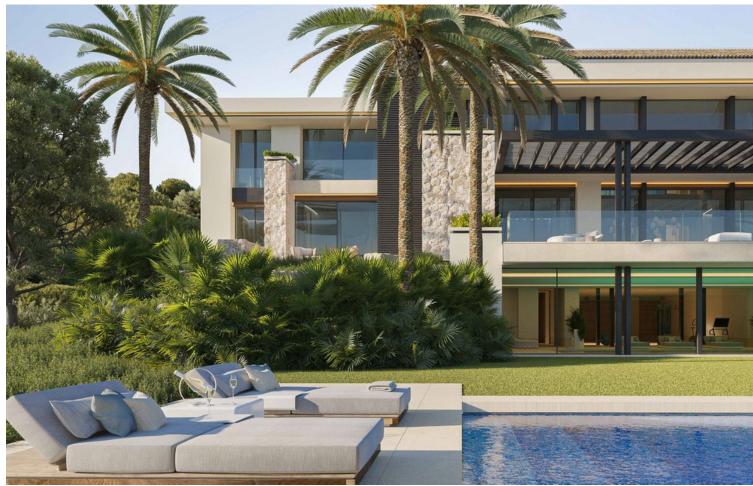

LUXURIOUS PROPERTY BUILT IN A UNIQUE ENVIRONMENT This is an exquisite and luxurious property built in a unique environment, balancing form, texture and space to create the best home. It was designed according to the highest market standards and the most avant-garde technology to know at all times the state of the home and offer maximum comfort. This spectacular south facing villa is specially designed to offer breathtaking panoramic views of the picturesque surroundings, the Mediterranean Sea to Africa and Gibraltar. Its high position above the level of the rest of the villas favors these views and gives it the most absolute privacy in Zagaleta. The Villa consists of 3 floors strategically distributed, to enjoy the views and the nature that surrounds it from all the spaces it offers. The main entrance has a lot of character, since entering the interior you can appreciate the impressive views through the large windows and the high ceilings. The ground floor has multiple meeting spaces, including a fabulous living room, TV room and large dining room, ideal for gathering with family or friends. Its impressive 62 m2 designer kitchen has a large custom-made island, a living area and large windows that give it spaciousness and light. It is connected to the dirty kitchen, pantry and staff entrance, to guarantee the most absolute service. This floor also has two ensuite bedrooms and a space designed for an office, where doing business is easy and private. This entire floor has access to the garden and barbecue area and its panoramic glass doors lead to incredible covered and sunny outdoor areas. The villa has spacious terraces with the most beautiful panoramic views of the sea, mountains and the nature reserve.