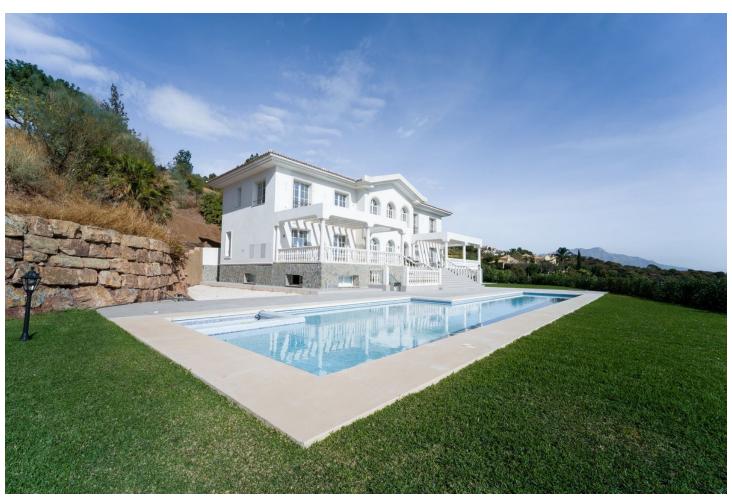

## Продажа - Дом - Marbella 3.700.000€

www.mibgroup.es +34 661 89 71 88 info@mibgroup.es

Ref.-ID: MIBGR4327726 Marbella Дом

6

7

860 m2

4500 m<sup>2</sup>

This villa is now ready to move in! Built in a unique environment this villa is surrounded by green hills of the municipality of Benahavis, famous for its rural beauty. Those who prefer to live in a quiet environment will fall in love with this admirable countryside. It is ideally located close to the five star golf resort - Marbella Club Golf Resort with its outstanding amenities. Here you can play golf every day or enjoy riding a horse. The development features its own charm, elegance and classical architecture combined with Andalusian landscapes. Beauty, privacy, modernity and comfort characterize this south-facing villa. The views from the property are spectacular, overlooking the Mediterranean and the picturesque surroundings. The house is only at 15 minutes away from Marbella and 10 minutes from Puerto Banus. The villa is located in a picturesque area. Living in the house you can always enjoy stunning views. You will not cease to admire the sea views that will open from the windows of the house. Also, the development offers breathtaking panoramic views of golf course, mountains, and green wooden hills. The villa has a 4.500 m2 plot with a swimming pool and solar panels. There are covered terraces on the ground floor. You can use them for a barbecue zone and a lounge area. The house is well proportioned in terms of layout. The villa's interior is particularly elegant. On the ground floor there is a spacious living room. Next to the living room is the