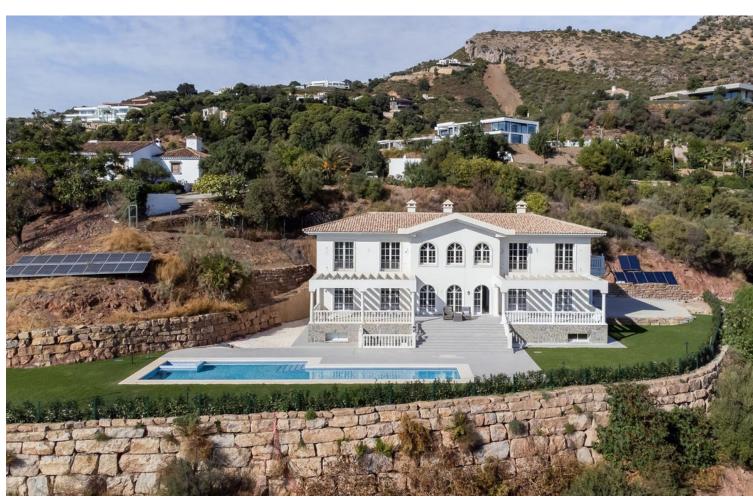

## Продажа - Дом - Marbella 3.700.000€

www.mibgroup.es +34 661 89 71 88 info@mibgroup.es

Ref.-ID: MIBGR4327726 Marbella Дом

6

7

860 m2

4500 m<sup>2</sup>

This villa is now ready to move in! Built in a unique environment this villa is surrounded by green hills of the municipality of Benahavis, famous for its rural beauty. Those who prefer to live in a quiet environment will fall in love with this admirable countryside. It is ideally located close to the five star golf resort - Marbella Club Golf Resort with its outstanding amenities. Here you can play golf every day or enjoy riding a horse. The development features its own charm, elegance and classical architecture combined with Andalusian landscapes. Beauty, privacy, modernity and comfort characterize this south-facing villa. The views from the property are spectacular, overlooking the Mediterranean and the picturesque surroundings. The house is only at 15 minutes away from Marbella and 10 minutes from Puerto Banus. The villa is located in a picturesque area. Living in the house you can always enjoy stunning views. You will not cease to admire the sea views that will open from the windows of the house. Also, the development offers breathtaking panoramic views of golf course, mountains, and green wooden hills. The villa has a 4.500 m2 plot with a swimming pool and solar panels. There are covered terraces on the ground floor. You can use them for a barbecue zone and a lounge area. The house is well proportioned in terms of layout. The villa's interior is particularly elegant. On the ground floor there is a spacious living room. Next to the living room is the