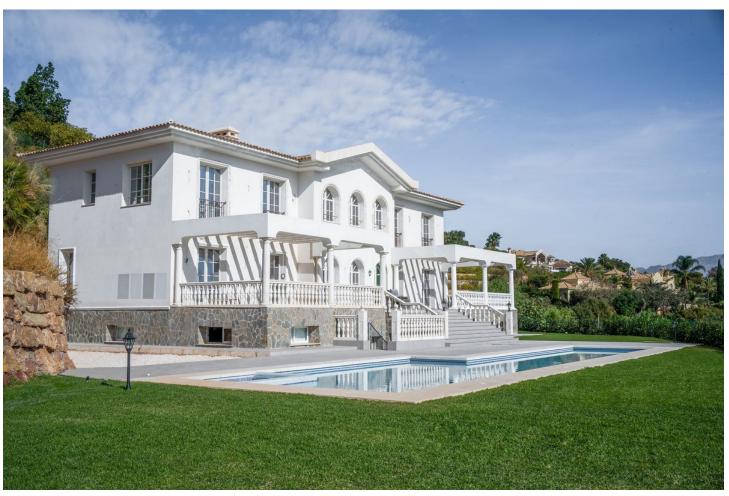

## Продажа - Дом - Marbella 3.700.000€

www.mibgroup.es +34 661 89 71 88 info@mibgroup.es

Ref.-ID: MIBGR4327726 Marbella Дом

6

7

860 m2

4500 m<sup>2</sup>

This villa is now ready to move in! Built in a unique environment this villa is surrounded by green hills of the municipality of Benahavis, famous for its rural beauty. Those who prefer to live in a quiet environment will fall in love with this admirable countryside. It is ideally located close to the five star golf resort - Marbella Club Golf Resort with its outstanding amenities. Here you can play golf every day or enjoy riding a horse. The development features its own charm, elegance and classical architecture combined with Andalusian landscapes. Beauty, privacy, modernity and comfort characterize this south-facing villa. The views from the property are spectacular, overlooking the Mediterranean and the picturesque surroundings. The house is only at 15 minutes away from Marbella and 10 minutes from Puerto Banus. The villa is located in a picturesque area. Living in the house you can always enjoy stunning views. You will not cease to admire the sea views that will open from the windows of the house. Also, the development offers breathtaking panoramic views of golf course, mountains, and green wooden hills. The villa has a 4.500 m2 plot with a swimming pool and solar panels. There are covered terraces on the ground floor. You can use them for a barbecue zone and a lounge area. The house is well proportioned in terms of layout. The villa's interior is particularly elegant. On the ground floor there is a spacious living room. Next to the living room is the