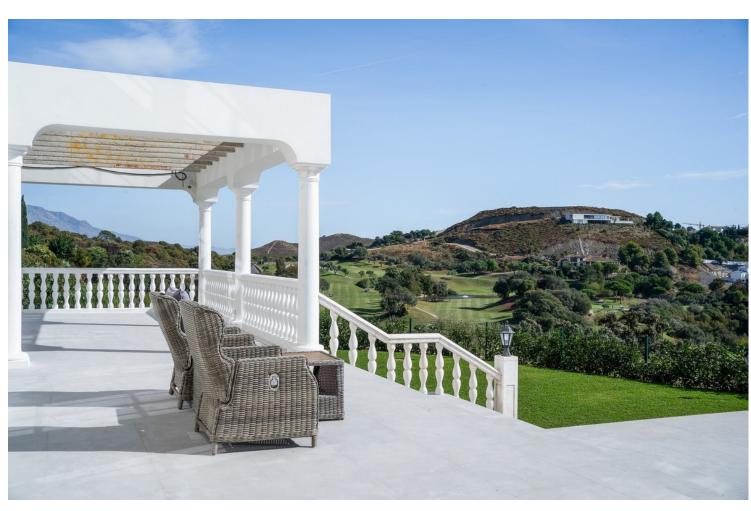

## Продажа - Дом - Marbella 3.700.000€

www.mibgroup.es +34 661 89 71 88 info@mibgroup.es

Ref.-ID: MIBGR4327726 Marbella Дом

6

7

860 m2

4500 m<sup>2</sup>

This villa is now ready to move in! Built in a unique environment this villa is surrounded by green hills of the municipality of Benahavis, famous for its rural beauty. Those who prefer to live in a quiet environment will fall in love with this admirable countryside. It is ideally located close to the five star golf resort - Marbella Club Golf Resort with its outstanding amenities. Here you can play golf every day or enjoy riding a horse. The development features its own charm, elegance and classical architecture combined with Andalusian landscapes. Beauty, privacy, modernity and comfort characterize this south-facing villa. The views from the property are spectacular, overlooking the Mediterranean and the picturesque surroundings. The house is only at 15 minutes away from Marbella and 10 minutes from Puerto Banus. The villa is located in a picturesque area. Living in the house you can always enjoy stunning views. You will not cease to admire the sea views that will open from the windows of the house. Also, the development offers breathtaking panoramic views of golf course, mountains, and green wooden hills. The villa has a 4.500 m2 plot with a swimming pool and solar panels. There are covered terraces on the ground floor. You can use them for a barbecue zone and a lounge area. The house is well proportioned in terms of layout. The villa's interior is particularly elegant. On the ground floor there is a spacious living room. Next to the living room is the