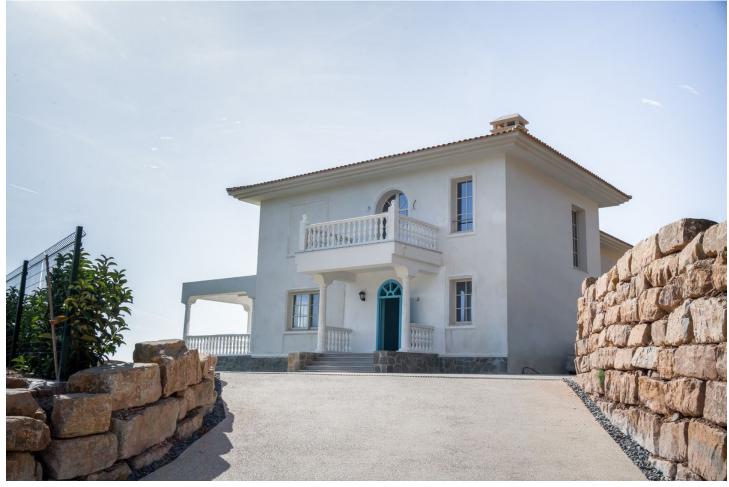

## Продажа - Дом - Marbella 3.700.000€

www.mibgroup.es +34 661 89 71 88 info@mibgroup.es

Ref.-ID: MIBGR4327726 Marbella Дом

6

7

860 m2

4500 m<sup>2</sup>

This villa is now ready to move in! Built in a unique environment this villa is surrounded by green hills of the municipality of Benahavis, famous for its rural beauty. Those who prefer to live in a quiet environment will fall in love with this admirable countryside. It is ideally located close to the five star golf resort - Marbella Club Golf Resort with its outstanding amenities. Here you can play golf every day or enjoy riding a horse. The development features its own charm, elegance and classical architecture combined with Andalusian landscapes. Beauty, privacy, modernity and comfort characterize this south-facing villa. The views from the property are spectacular, overlooking the Mediterranean and the picturesque surroundings. The house is only at 15 minutes away from Marbella and 10 minutes from Puerto Banus. The villa is located in a picturesque area. Living in the house you can always enjoy stunning views. You will not cease to admire the sea views that will open from the windows of the house. Also, the development offers breathtaking panoramic views of golf course, mountains, and green wooden hills. The villa has a 4.500 m2 plot with a swimming pool and solar panels. There are covered terraces on the ground floor. You can use them for a barbecue zone and a lounge area. The house is well proportioned in terms of layout. The villa's interior is particularly elegant. On the ground floor there is a spacious living room. Next to the living room is the