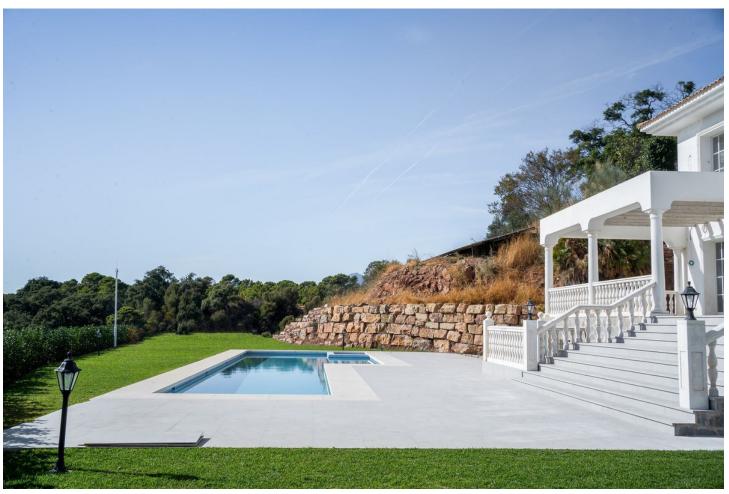

## Продажа - Дом - Marbella 3.700.000€

www.mibgroup.es +34 661 89 71 88 info@mibgroup.es

Ref.-ID: MIBGR4327726 Marbella Дом

6

7

860 m2

4500 m<sup>2</sup>

This villa is now ready to move in! Built in a unique environment this villa is surrounded by green hills of the municipality of Benahavis, famous for its rural beauty. Those who prefer to live in a quiet environment will fall in love with this admirable countryside. It is ideally located close to the five star golf resort - Marbella Club Golf Resort with its outstanding amenities. Here you can play golf every day or enjoy riding a horse. The development features its own charm, elegance and classical architecture combined with Andalusian landscapes. Beauty, privacy, modernity and comfort characterize this south-facing villa. The views from the property are spectacular, overlooking the Mediterranean and the picturesque surroundings. The house is only at 15 minutes away from Marbella and 10 minutes from Puerto Banus. The villa is located in a picturesque area. Living in the house you can always enjoy stunning views. You will not cease to admire the sea views that will open from the windows of the house. Also, the development offers breathtaking panoramic views of golf course, mountains, and green wooden hills. The villa has a 4.500 m2 plot with a swimming pool and solar panels. There are covered terraces on the ground floor. You can use them for a barbecue zone and a lounge area. The house is well proportioned in terms of layout. The villa's interior is particularly elegant. On the ground floor there is a spacious living room. Next to the living room is the