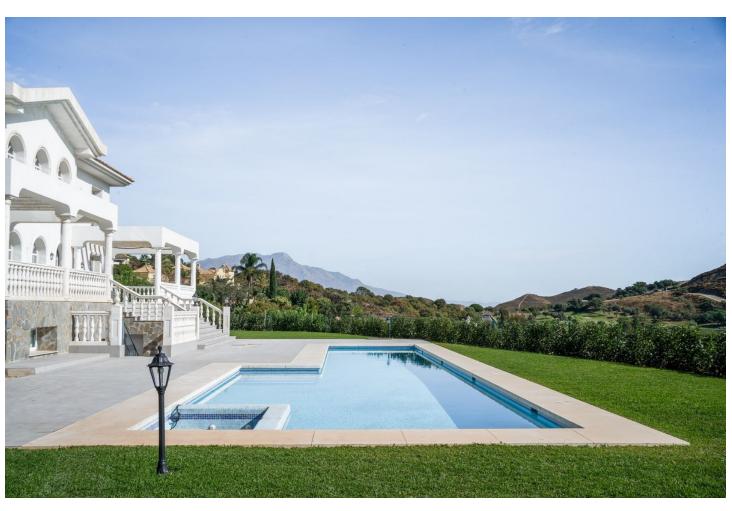

## Продажа - Дом - Marbella 3.700.000€

www.mibgroup.es +34 661 89 71 88 info@mibgroup.es

Ref.-ID: MIBGR4327726 Marbella Дом

6

7

860 m2

4500 m<sup>2</sup>

This villa is now ready to move in! Built in a unique environment this villa is surrounded by green hills of the municipality of Benahavis, famous for its rural beauty. Those who prefer to live in a quiet environment will fall in love with this admirable countryside. It is ideally located close to the five star golf resort - Marbella Club Golf Resort with its outstanding amenities. Here you can play golf every day or enjoy riding a horse. The development features its own charm, elegance and classical architecture combined with Andalusian landscapes. Beauty, privacy, modernity and comfort characterize this south-facing villa. The views from the property are spectacular, overlooking the Mediterranean and the picturesque surroundings. The house is only at 15 minutes away from Marbella and 10 minutes from Puerto Banus. The villa is located in a picturesque area. Living in the house you can always enjoy stunning views. You will not cease to admire the sea views that will open from the windows of the house. Also, the development offers breathtaking panoramic views of golf course, mountains, and green wooden hills. The villa has a 4.500 m2 plot with a swimming pool and solar panels. There are covered terraces on the ground floor. You can use them for a barbecue zone and a lounge area. The house is well proportioned in terms of layout. The villa's interior is particularly elegant. On the ground floor there is a spacious living room. Next to the living room is the