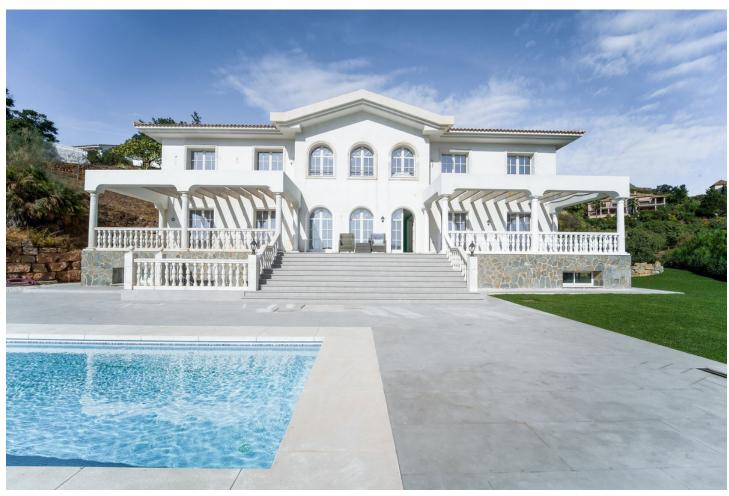

## Продажа - Дом - Marbella 3.700.000€

www.mibgroup.es +34 661 89 71 88 info@mibgroup.es

Ref.-ID: MIBGR4327726 Marbella Дом

6

7

860 m2

4500 m<sup>2</sup>

This villa is now ready to move in! Built in a unique environment this villa is surrounded by green hills of the municipality of Benahavis, famous for its rural beauty. Those who prefer to live in a quiet environment will fall in love with this admirable countryside. It is ideally located close to the five star golf resort - Marbella Club Golf Resort with its outstanding amenities. Here you can play golf every day or enjoy riding a horse. The development features its own charm, elegance and classical architecture combined with Andalusian landscapes. Beauty, privacy, modernity and comfort characterize this south-facing villa. The views from the property are spectacular, overlooking the Mediterranean and the picturesque surroundings. The house is only at 15 minutes away from Marbella and 10 minutes from Puerto Banus. The villa is located in a picturesque area. Living in the house you can always enjoy stunning views. You will not cease to admire the sea views that will open from the windows of the house. Also, the development offers breathtaking panoramic views of golf course, mountains, and green wooden hills. The villa has a 4.500 m2 plot with a swimming pool and solar panels. There are covered terraces on the ground floor. You can use them for a barbecue zone and a lounge area. The house is well proportioned in terms of layout. The villa's interior is particularly elegant. On the ground floor there is a spacious living room. Next to the living room is the