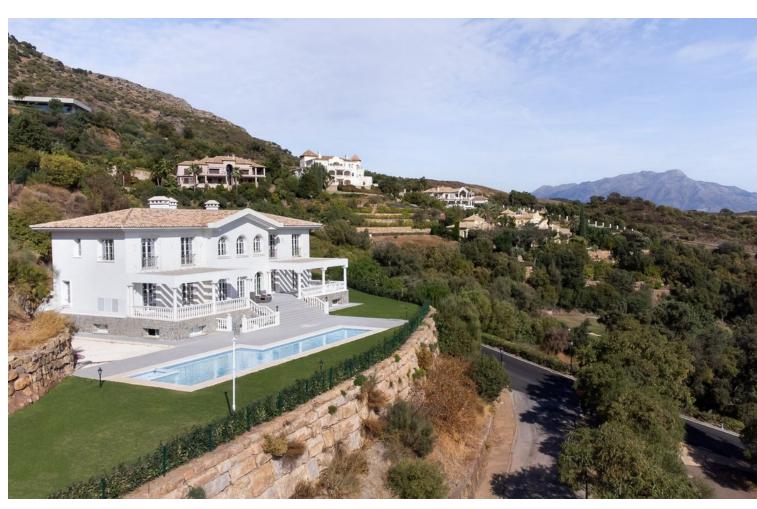

## Продажа - Дом - Marbella 3.700.000€

www.mibgroup.es +34 661 89 71 88 info@mibgroup.es

Ref.-ID: MIBGR4327726 Marbella Дом

6

7

860 m2

4500 m<sup>2</sup>

This villa is now ready to move in! Built in a unique environment this villa is surrounded by green hills of the municipality of Benahavis, famous for its rural beauty. Those who prefer to live in a quiet environment will fall in love with this admirable countryside. It is ideally located close to the five star golf resort - Marbella Club Golf Resort with its outstanding amenities. Here you can play golf every day or enjoy riding a horse. The development features its own charm, elegance and classical architecture combined with Andalusian landscapes. Beauty, privacy, modernity and comfort characterize this south-facing villa. The views from the property are spectacular, overlooking the Mediterranean and the picturesque surroundings. The house is only at 15 minutes away from Marbella and 10 minutes from Puerto Banus. The villa is located in a picturesque area. Living in the house you can always enjoy stunning views. You will not cease to admire the sea views that will open from the windows of the house. Also, the development offers breathtaking panoramic views of golf course, mountains, and green wooden hills. The villa has a 4.500 m2 plot with a swimming pool and solar panels. There are covered terraces on the ground floor. You can use them for a barbecue zone and a lounge area. The house is well proportioned in terms of layout. The villa's interior is particularly elegant. On the ground floor there is a spacious living room. Next to the living room is the